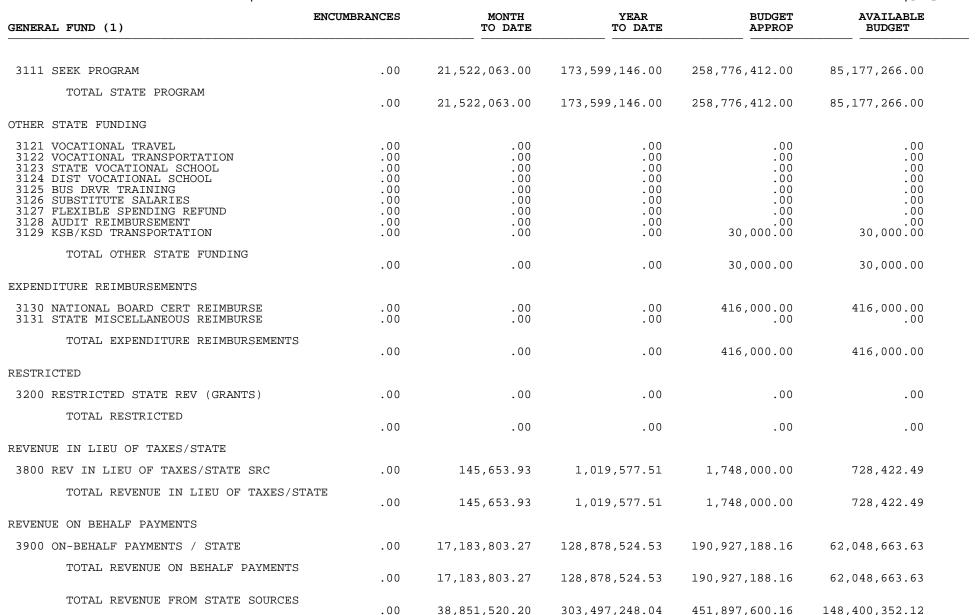

|                                                                                                                                                                      | EFFERSON COUNTY<br>ONTHLY REPORT - |                                        |         | 8                                               |                                                                            |                                                                               | P<br> glk                                                                   | 1<br>ymnth |
|----------------------------------------------------------------------------------------------------------------------------------------------------------------------|------------------------------------|----------------------------------------|---------|-------------------------------------------------|----------------------------------------------------------------------------|-------------------------------------------------------------------------------|-----------------------------------------------------------------------------|------------|
| GENERAL FUND (1)                                                                                                                                                     | ENCUMBRA                           | NCES                                   |         | MONTH<br>O DATE                                 | YEAR<br>TO DATE                                                            | BUDGET<br>APPROP                                                              | AVAILABLE<br>BUDGET                                                         |            |
| REVENUES                                                                                                                                                             |                                    |                                        |         |                                                 |                                                                            |                                                                               |                                                                             |            |
| 0999 BEGINNING BALANCE                                                                                                                                               |                                    |                                        |         |                                                 |                                                                            |                                                                               |                                                                             |            |
| TOTAL 0999 BEGINNING BALANC                                                                                                                                          | E                                  | .00                                    |         | .00                                             | .00                                                                        | 132,740,500.00                                                                | 132,740,500.00                                                              |            |
| RECEIPTS                                                                                                                                                             |                                    |                                        |         |                                                 |                                                                            |                                                                               |                                                                             |            |
| REVENUE FROM LOCAL SOURCES                                                                                                                                           |                                    |                                        |         |                                                 |                                                                            |                                                                               |                                                                             |            |
| AD VALOREM TAXES                                                                                                                                                     |                                    |                                        |         |                                                 |                                                                            |                                                                               |                                                                             |            |
| 1111 GENERAL PROPERTY TAX<br>1115 DELINQUENT PROPERTY TAX<br>1116 DISTILLED SPIRITS TAX<br>1117 MOTOR VEHICLE TAX<br>1118 UNMINED MINERALS TAX<br>1119 FRANCHISE TAX |                                    | .00<br>.00<br>.00<br>.00<br>.00<br>.00 | 151,    | 548.90<br>975.78<br>.00<br>200.49<br>.00<br>.00 | 390,687,752.49<br>2,708,454.56<br>.00<br>14,928,453.58<br>.00<br>68,992.79 | 399,957,815.00<br>5,000,000.00<br>.00<br>27,968,388.00<br>.00<br>9,626,131.00 | 9,270,062.51<br>2,291,545.44<br>.00<br>13,039,934.42<br>.00<br>9,557,138.21 |            |
| TOTAL AD VALOREM TAXES                                                                                                                                               |                                    | .00                                    | 10,499, | 725.17                                          | 408,393,653.42                                                             | 442,552,334.00                                                                | 34,158,680.58                                                               |            |
| SALES & USE TAXES                                                                                                                                                    |                                    |                                        |         |                                                 |                                                                            |                                                                               |                                                                             |            |
| 1121 UTILITIES TAX                                                                                                                                                   |                                    | .00                                    |         | .00                                             | .00                                                                        | .00                                                                           | .00                                                                         |            |
| TOTAL SALES & USE TAXES                                                                                                                                              |                                    | .00                                    |         | .00                                             | .00                                                                        | .00                                                                           | .00                                                                         |            |
| INCOME TAXES                                                                                                                                                         |                                    |                                        |         |                                                 |                                                                            |                                                                               |                                                                             |            |
| 1131 OCCUPATIONAL TAX                                                                                                                                                |                                    | .00                                    | 13,320, | 861.00                                          | 81,980,017.00                                                              | 160,930,927.00                                                                | 78,950,910.00                                                               |            |
| TOTAL INCOME TAXES                                                                                                                                                   |                                    | .00                                    | 13,320, | 861.00                                          | 81,980,017.00                                                              | 160,930,927.00                                                                | 78,950,910.00                                                               |            |
| PENALTIES & INTEREST ON TAXES                                                                                                                                        |                                    |                                        |         |                                                 |                                                                            |                                                                               |                                                                             |            |
| 1140 PENALTIES & INTEREST ON TAXES                                                                                                                                   |                                    | .00                                    |         | .00                                             | .00                                                                        | .00                                                                           | .00                                                                         |            |
| TOTAL PENALTIES & INTEREST                                                                                                                                           | ON TAXES                           | .00                                    |         | .00                                             | .00                                                                        | .00                                                                           | .00                                                                         |            |
| OTHER TAXES                                                                                                                                                          |                                    |                                        |         |                                                 |                                                                            |                                                                               |                                                                             |            |
| 1191 OMITTED PROPERTY TAX<br>1192 EXCISE TAX                                                                                                                         |                                    | .00                                    | 341,    | 377.45                                          | 2,200,913.38<br>.00                                                        | 4,737,000.00<br>.00                                                           | 2,536,086.62<br>.00                                                         |            |
| TOTAL OTHER TAXES                                                                                                                                                    |                                    | 0.0                                    | 341     | 377 45                                          | 2 200 913 38                                                               | 4 737 000 00                                                                  | 2 536 086 62                                                                |            |