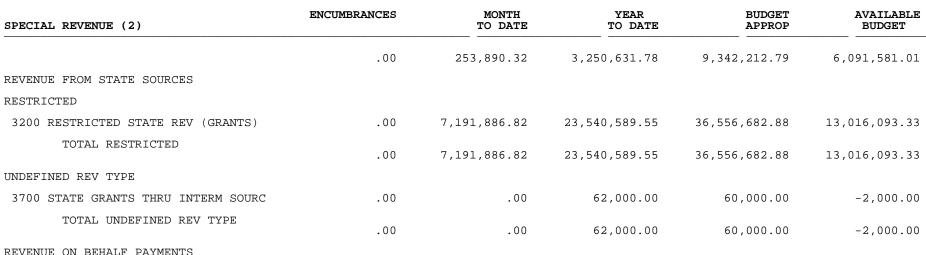

#### JEFFERSON COUNTY PUBLIC SCHOOLS MONTHLY REPORT - FY 2017 Period 8

JCPS P 2 glkymnth