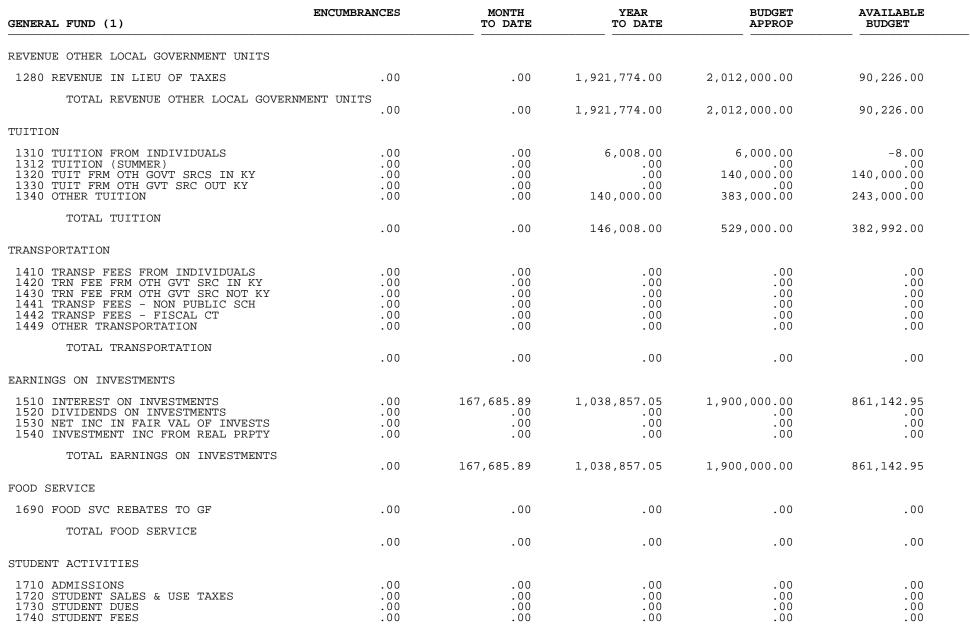

|                                                                                                                                                                      | EFFERSON COUNTY<br>ONTHLY REPORT - |                                        |         | 8                                               |                                                                            |                                                                               | P<br> glk                                                                   | 1<br>ymnth |
|----------------------------------------------------------------------------------------------------------------------------------------------------------------------|------------------------------------|----------------------------------------|---------|-------------------------------------------------|----------------------------------------------------------------------------|-------------------------------------------------------------------------------|-----------------------------------------------------------------------------|------------|
| GENERAL FUND (1)                                                                                                                                                     | ENCUMBRA                           | NCES                                   |         | MONTH<br>O DATE                                 | YEAR<br>TO DATE                                                            | BUDGET<br>APPROP                                                              | AVAILABLE<br>BUDGET                                                         |            |
| REVENUES                                                                                                                                                             |                                    |                                        |         |                                                 |                                                                            |                                                                               |                                                                             |            |
| 0999 BEGINNING BALANCE                                                                                                                                               |                                    |                                        |         |                                                 |                                                                            |                                                                               |                                                                             |            |
| TOTAL 0999 BEGINNING BALANC                                                                                                                                          | E                                  | .00                                    |         | .00                                             | .00                                                                        | 132,740,500.00                                                                | 132,740,500.00                                                              |            |
| RECEIPTS                                                                                                                                                             |                                    |                                        |         |                                                 |                                                                            |                                                                               |                                                                             |            |
| REVENUE FROM LOCAL SOURCES                                                                                                                                           |                                    |                                        |         |                                                 |                                                                            |                                                                               |                                                                             |            |
| AD VALOREM TAXES                                                                                                                                                     |                                    |                                        |         |                                                 |                                                                            |                                                                               |                                                                             |            |
| 1111 GENERAL PROPERTY TAX<br>1115 DELINQUENT PROPERTY TAX<br>1116 DISTILLED SPIRITS TAX<br>1117 MOTOR VEHICLE TAX<br>1118 UNMINED MINERALS TAX<br>1119 FRANCHISE TAX |                                    | .00<br>.00<br>.00<br>.00<br>.00<br>.00 | 151,    | 548.90<br>975.78<br>.00<br>200.49<br>.00<br>.00 | 390,687,752.49<br>2,708,454.56<br>.00<br>14,928,453.58<br>.00<br>68,992.79 | 399,957,815.00<br>5,000,000.00<br>.00<br>27,968,388.00<br>.00<br>9,626,131.00 | 9,270,062.51<br>2,291,545.44<br>.00<br>13,039,934.42<br>.00<br>9,557,138.21 |            |
| TOTAL AD VALOREM TAXES                                                                                                                                               |                                    | .00                                    | 10,499, | 725.17                                          | 408,393,653.42                                                             | 442,552,334.00                                                                | 34,158,680.58                                                               |            |
| SALES & USE TAXES                                                                                                                                                    |                                    |                                        |         |                                                 |                                                                            |                                                                               |                                                                             |            |
| 1121 UTILITIES TAX                                                                                                                                                   |                                    | .00                                    |         | .00                                             | .00                                                                        | .00                                                                           | .00                                                                         |            |
| TOTAL SALES & USE TAXES                                                                                                                                              |                                    | .00                                    |         | .00                                             | .00                                                                        | .00                                                                           | .00                                                                         |            |
| INCOME TAXES                                                                                                                                                         |                                    |                                        |         |                                                 |                                                                            |                                                                               |                                                                             |            |
| 1131 OCCUPATIONAL TAX                                                                                                                                                |                                    | .00                                    | 13,320, | 861.00                                          | 81,980,017.00                                                              | 160,930,927.00                                                                | 78,950,910.00                                                               |            |
| TOTAL INCOME TAXES                                                                                                                                                   |                                    | .00                                    | 13,320, | 861.00                                          | 81,980,017.00                                                              | 160,930,927.00                                                                | 78,950,910.00                                                               |            |
| PENALTIES & INTEREST ON TAXES                                                                                                                                        |                                    |                                        |         |                                                 |                                                                            |                                                                               |                                                                             |            |
| 1140 PENALTIES & INTEREST ON TAXES                                                                                                                                   |                                    | .00                                    |         | .00                                             | .00                                                                        | .00                                                                           | .00                                                                         |            |
| TOTAL PENALTIES & INTEREST                                                                                                                                           | ON TAXES                           | .00                                    |         | .00                                             | .00                                                                        | .00                                                                           | .00                                                                         |            |
| OTHER TAXES                                                                                                                                                          |                                    |                                        |         |                                                 |                                                                            |                                                                               |                                                                             |            |
| 1191 OMITTED PROPERTY TAX<br>1192 EXCISE TAX                                                                                                                         |                                    | .00                                    | 341,    | 377.45                                          | 2,200,913.38<br>.00                                                        | 4,737,000.00<br>.00                                                           | 2,536,086.62<br>.00                                                         |            |
| TOTAL OTHER TAXES                                                                                                                                                    |                                    | 0.0                                    | 341     | 377 45                                          | 2 200 913 38                                                               | 4 737 000 00                                                                  | 2 536 086 62                                                                |            |

341,377.45

2,200,913.38

4,737,000.00

2,536,086.62

.00

03/07/2017 13:08 JEF emuns1 MON