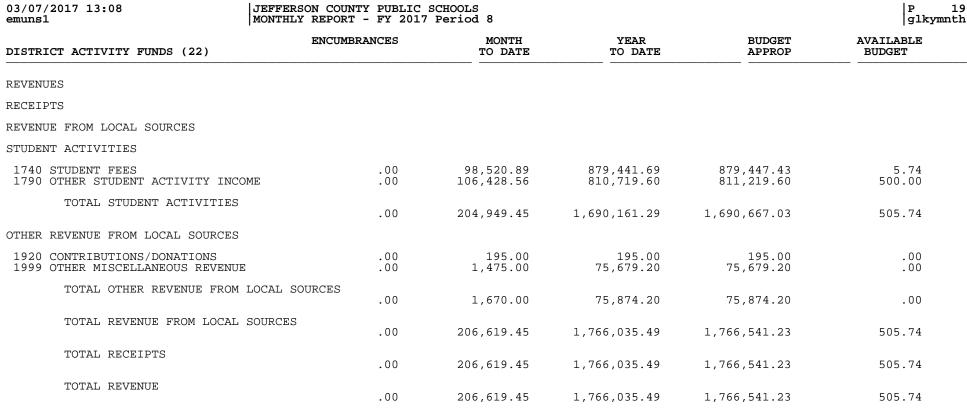

|                                                                                                                                                                      | EFFERSON COUNTY<br>ONTHLY REPORT - |                                        |         | 8                                               |                                                                            |                                                                               | P<br> glk                                                                   | 1<br>ymnth |
|----------------------------------------------------------------------------------------------------------------------------------------------------------------------|------------------------------------|----------------------------------------|---------|-------------------------------------------------|----------------------------------------------------------------------------|-------------------------------------------------------------------------------|-----------------------------------------------------------------------------|------------|
| GENERAL FUND (1)                                                                                                                                                     | ENCUMBRA                           | NCES                                   |         | MONTH<br>O DATE                                 | YEAR<br>TO DATE                                                            | BUDGET<br>APPROP                                                              | AVAILABLE<br>BUDGET                                                         |            |
| REVENUES                                                                                                                                                             |                                    |                                        |         |                                                 |                                                                            |                                                                               |                                                                             |            |
| 0999 BEGINNING BALANCE                                                                                                                                               |                                    |                                        |         |                                                 |                                                                            |                                                                               |                                                                             |            |
| TOTAL 0999 BEGINNING BALANC                                                                                                                                          | E                                  | .00                                    |         | .00                                             | .00                                                                        | 132,740,500.00                                                                | 132,740,500.00                                                              |            |
| RECEIPTS                                                                                                                                                             |                                    |                                        |         |                                                 |                                                                            |                                                                               |                                                                             |            |
| REVENUE FROM LOCAL SOURCES                                                                                                                                           |                                    |                                        |         |                                                 |                                                                            |                                                                               |                                                                             |            |
| AD VALOREM TAXES                                                                                                                                                     |                                    |                                        |         |                                                 |                                                                            |                                                                               |                                                                             |            |
| 1111 GENERAL PROPERTY TAX<br>1115 DELINQUENT PROPERTY TAX<br>1116 DISTILLED SPIRITS TAX<br>1117 MOTOR VEHICLE TAX<br>1118 UNMINED MINERALS TAX<br>1119 FRANCHISE TAX |                                    | .00<br>.00<br>.00<br>.00<br>.00<br>.00 | 151,    | 548.90<br>975.78<br>.00<br>200.49<br>.00<br>.00 | 390,687,752.49<br>2,708,454.56<br>.00<br>14,928,453.58<br>.00<br>68,992.79 | 399,957,815.00<br>5,000,000.00<br>.00<br>27,968,388.00<br>.00<br>9,626,131.00 | 9,270,062.51<br>2,291,545.44<br>.00<br>13,039,934.42<br>.00<br>9,557,138.21 |            |
| TOTAL AD VALOREM TAXES                                                                                                                                               |                                    | .00                                    | 10,499, | 725.17                                          | 408,393,653.42                                                             | 442,552,334.00                                                                | 34,158,680.58                                                               |            |
| SALES & USE TAXES                                                                                                                                                    |                                    |                                        |         |                                                 |                                                                            |                                                                               |                                                                             |            |
| 1121 UTILITIES TAX                                                                                                                                                   |                                    | .00                                    |         | .00                                             | .00                                                                        | .00                                                                           | .00                                                                         |            |
| TOTAL SALES & USE TAXES                                                                                                                                              |                                    | .00                                    |         | .00                                             | .00                                                                        | .00                                                                           | .00                                                                         |            |
| INCOME TAXES                                                                                                                                                         |                                    |                                        |         |                                                 |                                                                            |                                                                               |                                                                             |            |
| 1131 OCCUPATIONAL TAX                                                                                                                                                |                                    | .00                                    | 13,320, | 861.00                                          | 81,980,017.00                                                              | 160,930,927.00                                                                | 78,950,910.00                                                               |            |
| TOTAL INCOME TAXES                                                                                                                                                   |                                    | .00                                    | 13,320, | 861.00                                          | 81,980,017.00                                                              | 160,930,927.00                                                                | 78,950,910.00                                                               |            |
| PENALTIES & INTEREST ON TAXES                                                                                                                                        |                                    |                                        |         |                                                 |                                                                            |                                                                               |                                                                             |            |
| 1140 PENALTIES & INTEREST ON TAXES                                                                                                                                   |                                    | .00                                    |         | .00                                             | .00                                                                        | .00                                                                           | .00                                                                         |            |
| TOTAL PENALTIES & INTEREST                                                                                                                                           | ON TAXES                           | .00                                    |         | .00                                             | .00                                                                        | .00                                                                           | .00                                                                         |            |
| OTHER TAXES                                                                                                                                                          |                                    |                                        |         |                                                 |                                                                            |                                                                               |                                                                             |            |
| 1191 OMITTED PROPERTY TAX<br>1192 EXCISE TAX                                                                                                                         |                                    | .00                                    | 341,    | 377.45                                          | 2,200,913.38<br>.00                                                        | 4,737,000.00<br>.00                                                           | 2,536,086.62<br>.00                                                         |            |
| TOTAL OTHER TAXES                                                                                                                                                    |                                    | 0.0                                    | 341     | 377 45                                          | 2 200 913 38                                                               | 4 737 000 00                                                                  | 2 536 086 62                                                                |            |