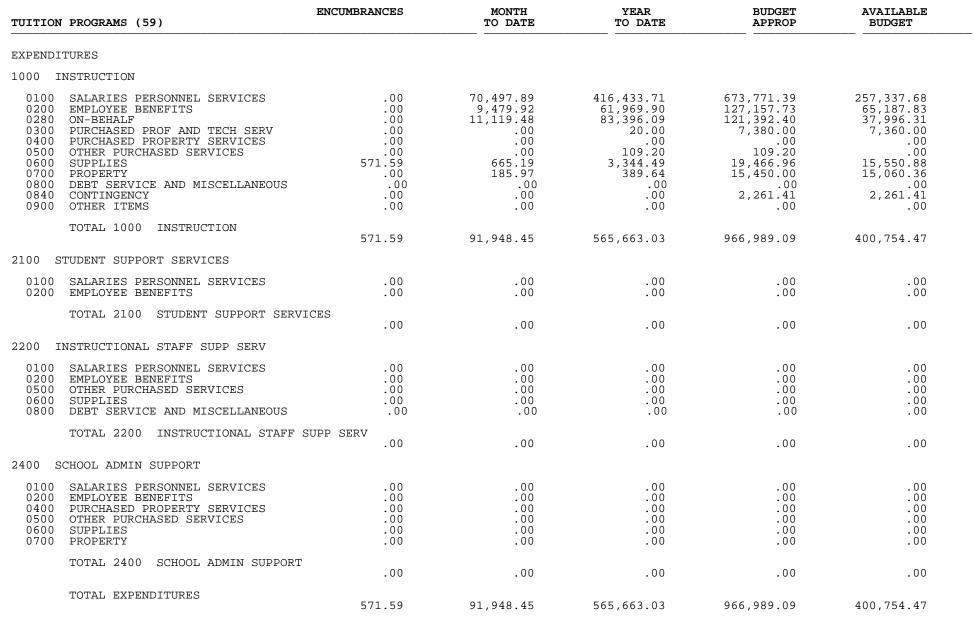

|                     |  |
|----------------------------|-----------------------------------------------------|------------------|------------------|------------------|---------------------|--|
| TUITION PROGRAMS (59)      | ENCUMBRANCES                                        | MONTH<br>TO DATE | YEAR<br>TO DATE  | BUDGET<br>APPROP | AVAILABLE<br>BUDGET |  |
| TOTAL RECEIPTS             | .00                                                 | 119,049.48       | 653,993.09       | 921,073.05       | 267,079.96          |  |
| TOTAL REVENUE              | .00                                                 | 119,049.48       | 653,993.09       | 966,989.09       | 312,996.00          |  |

JCPS'

03/07/2017 13:08 emuns1

#### JEFFERSON COUNTY PUBLIC SCHOOLS MONTHLY REPORT - FY 2017 Period 8



ICPS

glkymnth

Ρ

| Financial Ser              | rvices                                                     | jal Serv         |                 |        | ICES JCPS           |
|----------------------------|------------------------------------------------------------|------------------|-----------------|--------|---------------------|
| 03/07/2017 13:08<br>emuns1 | JEFFERSON COUNTY PUBLIC SCH<br>MONTHLY REPORT - FY 2017 Pe |                  |                 |        | P 50<br>glkymnth    |
| TUITION PROGRAMS (59)      | ENCUMBRANCES                                               | MONTH<br>TO DATE | YEAR<br>TO DATE | BUDGET | AVAILABLE<br>BUDGET |

-87,758.47

| TOTAL FOR TUITION PROGRAMS (59) |         |           |           |     |
|---------------------------------|---------|-----