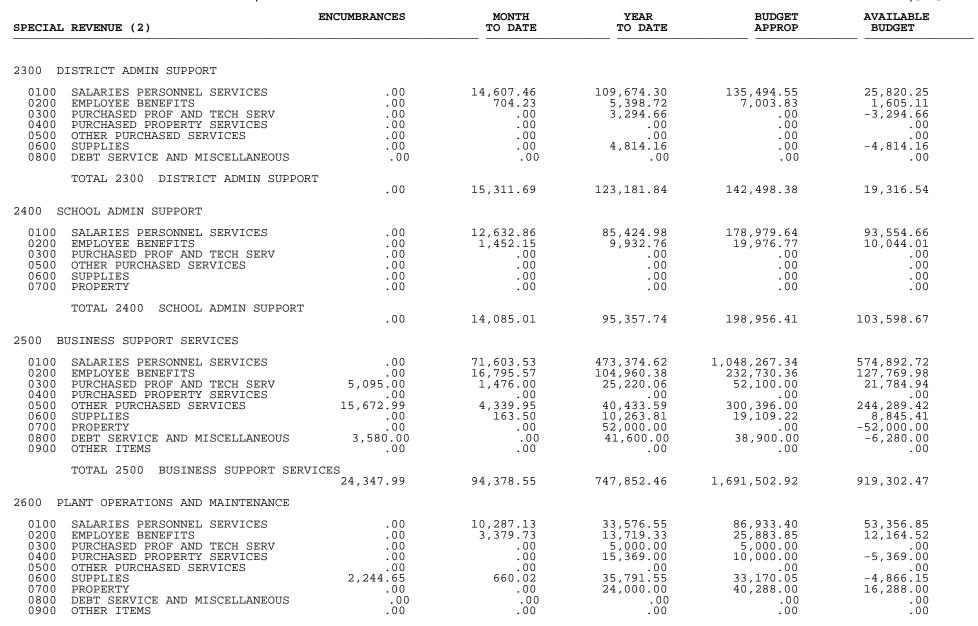

|                                                                                                                                                                      | EFFERSON COUNTY<br>ONTHLY REPORT - |                                        |         | 8                                               |                                                                            |                                                                               | P<br> glk                                                                   | 1<br>ymnth |
|----------------------------------------------------------------------------------------------------------------------------------------------------------------------|------------------------------------|----------------------------------------|---------|-------------------------------------------------|----------------------------------------------------------------------------|-------------------------------------------------------------------------------|-----------------------------------------------------------------------------|------------|
| GENERAL FUND (1)                                                                                                                                                     | ENCUMBRA                           | NCES                                   |         | MONTH<br>O DATE                                 | YEAR<br>TO DATE                                                            | BUDGET<br>APPROP                                                              | AVAILABLE<br>BUDGET                                                         |            |
| REVENUES                                                                                                                                                             |                                    |                                        |         |                                                 |                                                                            |                                                                               |                                                                             |            |
| 0999 BEGINNING BALANCE                                                                                                                                               |                                    |                                        |         |                                                 |                                                                            |                                                                               |                                                                             |            |
| TOTAL 0999 BEGINNING BALANC                                                                                                                                          | E                                  | .00                                    |         | .00                                             | .00                                                                        | 132,740,500.00                                                                | 132,740,500.00                                                              |            |
| RECEIPTS                                                                                                                                                             |                                    |                                        |         |                                                 |                                                                            |                                                                               |                                                                             |            |
| REVENUE FROM LOCAL SOURCES                                                                                                                                           |                                    |                                        |         |                                                 |                                                                            |                                                                               |                                                                             |            |
| AD VALOREM TAXES                                                                                                                                                     |                                    |                                        |         |                                                 |                                                                            |                                                                               |                                                                             |            |
| 1111 GENERAL PROPERTY TAX<br>1115 DELINQUENT PROPERTY TAX<br>1116 DISTILLED SPIRITS TAX<br>1117 MOTOR VEHICLE TAX<br>1118 UNMINED MINERALS TAX<br>1119 FRANCHISE TAX |                                    | .00<br>.00<br>.00<br>.00<br>.00<br>.00 | 151,    | 548.90<br>975.78<br>.00<br>200.49<br>.00<br>.00 | 390,687,752.49<br>2,708,454.56<br>.00<br>14,928,453.58<br>.00<br>68,992.79 | 399,957,815.00<br>5,000,000.00<br>.00<br>27,968,388.00<br>.00<br>9,626,131.00 | 9,270,062.51<br>2,291,545.44<br>.00<br>13,039,934.42<br>.00<br>9,557,138.21 |            |
| TOTAL AD VALOREM TAXES                                                                                                                                               |                                    | .00                                    | 10,499, | 725.17                                          | 408,393,653.42                                                             | 442,552,334.00                                                                | 34,158,680.58                                                               |            |
| SALES & USE TAXES                                                                                                                                                    |                                    |                                        |         |                                                 |                                                                            |                                                                               |                                                                             |            |
| 1121 UTILITIES TAX                                                                                                                                                   |                                    | .00                                    |         | .00                                             | .00                                                                        | .00                                                                           | .00                                                                         |            |
| TOTAL SALES & USE TAXES                                                                                                                                              |                                    | .00                                    |         | .00                                             | .00                                                                        | .00                                                                           | .00                                                                         |            |
| INCOME TAXES                                                                                                                                                         |                                    |                                        |         |                                                 |                                                                            |                                                                               |                                                                             |            |
| 1131 OCCUPATIONAL TAX                                                                                                                                                |                                    | .00                                    | 13,320, | 861.00                                          | 81,980,017.00                                                              | 160,930,927.00                                                                | 78,950,910.00                                                               |            |
| TOTAL INCOME TAXES                                                                                                                                                   |                                    | .00                                    | 13,320, | 861.00                                          | 81,980,017.00                                                              | 160,930,927.00                                                                | 78,950,910.00                                                               |            |
| PENALTIES & INTEREST ON TAXES                                                                                                                                        |                                    |                                        |         |                                                 |                                                                            |                                                                               |                                                                             |            |
| 1140 PENALTIES & INTEREST ON TAXES                                                                                                                                   |                                    | .00                                    |         | .00                                             | .00                                                                        | .00                                                                           | .00                                                                         |            |
| TOTAL PENALTIES & INTEREST                                                                                                                                           | ON TAXES                           | .00                                    |         | .00                                             | .00                                                                        | .00                                                                           | .00                                                                         |            |
| OTHER TAXES                                                                                                                                                          |                                    |                                        |         |                                                 |                                                                            |                                                                               |                                                                             |            |
| 1191 OMITTED PROPERTY TAX<br>1192 EXCISE TAX                                                                                                                         |                                    | .00                                    | 341,    | 377.45                                          | 2,200,913.38<br>.00                                                        | 4,737,000.00<br>.00                                                           | 2,536,086.62<br>.00                                                         |            |
| TOTAL OTHER TAXES                                                                                                                                                    |                                    | 0.0                                    | 341     | 377 45                                          | 2 200 913 38                                                               | 4 737 000 00                                                                  | 2 536 086 62                                                                |            |