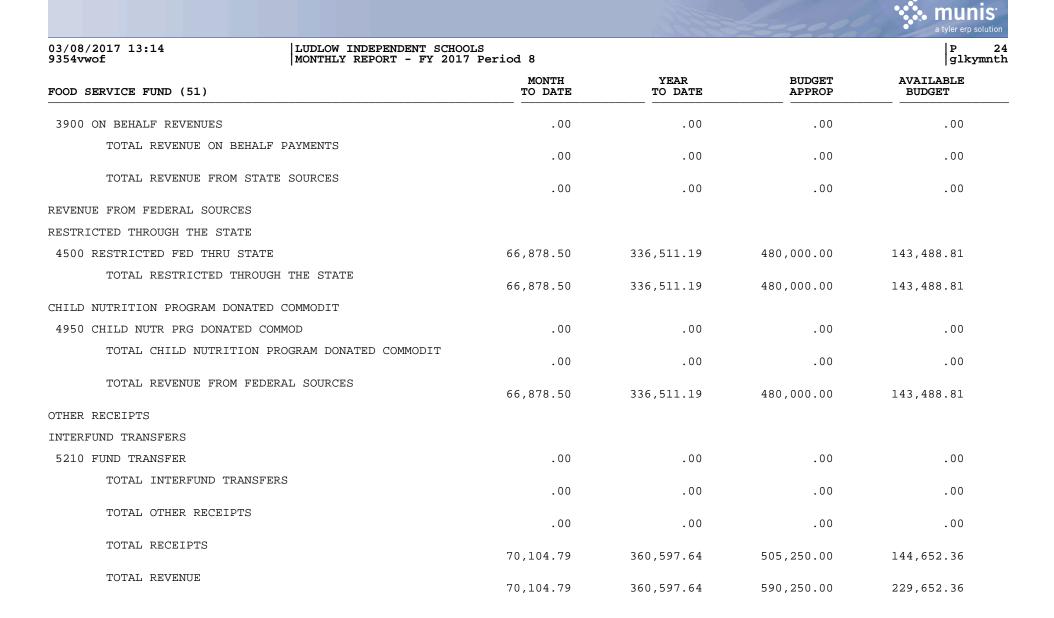

| .00                                       | .00                                                                 | .00                                          | .00                                                                    |
| EVENUE ON BEHALF PAYMENTS                                                                                                                                                                                                                                        |                                           |                                                                     |                                              |                                                                        |

•





| 03/08/2017 13:14<br>9354vwof LUDLOW INDEPENDEN<br>MONTHLY REPORT -                                                                                                                                                                                              |                                                 |                                                                 |                                                                                                                   | P 25<br>glkymnth                                                                                                             |
|--------------------------------------------------------------------------------------------------------------------------------------------------------------------------------