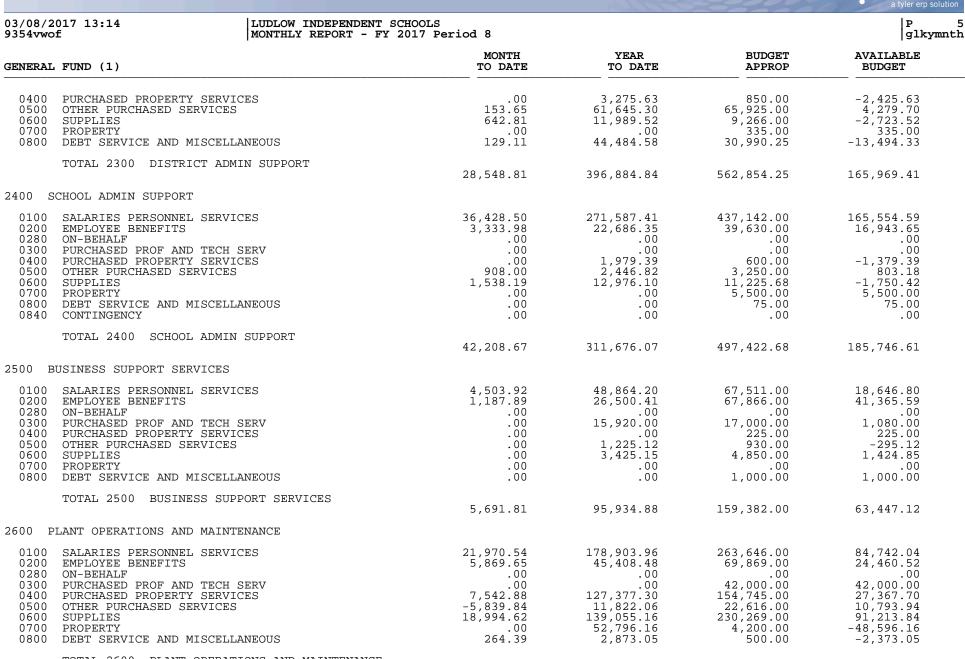

|                                                                                                                                                                                                                                                           |                                                |                                                                                        |                                                                                                                                          | 1-000                                                                                                                                                                                                                                                                                                                                                                                                                                                                                                                                                                                                                                                                                                                                                                                                                                                                                                                                                                                                                                                                                                                                                                                                                                                                                                                                                                                                                                                                                                                                                                                                                                                                                                                                                                                                                                                                                                                                                                                                                                                                                                                                                                                                                                                                                                                                                             | a tyler erp sol                                                                                                                             |
|-----------------------------------------------------------------------------------------------------------------------------------------------------------------------------------------------------------------------------------------------------------|------------------------------------------------|----------------------------------------------------------------------------------------|------------------------------------------------------------------------------------------------------------------------------------------|-------------------------------------------------------------------------------------------------------------------------------------------------------------------------------------------------------------------------------------------------------------------------------------------------------------------------------------------------------------------------------------------------------------------------------------------------------------------------------------------------------------------------------------------------------------------------------------------------------------------------------------------------------------------------------------------------------------------------------------------------------------------------------------------------------------------------------------------------------------------------------------------------------------------------------------------------------------------------------------------------------------------------------------------------------------------------------------------------------------------------------------------------------------------------------------------------------------------------------------------------------------------------------------------------------------------------------------------------------------------------------------------------------------------------------------------------------------------------------------------------------------------------------------------------------------------------------------------------------------------------------------------------------------------------------------------------------------------------------------------------------------------------------------------------------------------------------------------------------------------------------------------------------------------------------------------------------------------------------------------------------------------------------------------------------------------------------------------------------------------------------------------------------------------------------------------------------------------------------------------------------------------------------------------------------------------------------------------------------------------|---------------------------------------------------------------------------------------------------------------------------------------------|
| )3/08/2017 13:14<br>)354vwof                                                                                                                                                                                                                              | LUDLOW INDEPENDENT SC<br>MONTHLY REPORT - FY 2 |                                                                                        |                                                                                                                                          |                                                                                                                                                                                                                                                                                                                                                                                                                                                                                                                                                                                                                                                                                                                                                                                                                                                                                                                                                                                                                                                                                                                                                                                                                                                                                                                                                                                                                                                                                                                                                                                                                                                                                                                                                                                                                                                                                                                                                                                                                                                                                                                                                                                                                                                                                                                                                                   | P<br>glkyn                                                                                                                                  |
| ENERAL FUND (1)                                                                                                                                                                                                                                           |                                                | MONTH<br>TO DATE                                                                       | YEAR<br>TO DATE                                                                                                                          | BUDGET<br>APPROP                                                                                                                                                                                                                                                                                                                                                                                                                                                                                                                                                                                                                                                                                                                                                                                                                                                                                                                                                                                                                                                                                                                                                                                                                                                                                                                                                                                                                                                                                                                                                                                                                                                                                                                                                                                                                                                                                                                                                                                                                                                                                                                                                                                                                                                                                                                                                  | AVAILABLE<br>BUDGET                                                                                                                         |
| XPENDITURES                                                                                                                                                                                                                                               |                                                |                                                                                        |                                                                                                                                          |                                                                                                                                                                                                                                                                                                                                                                                                                                                                                                                                                                                                                                                                                                                                                                                                                                                                                                                                                                                                                                                                                                                                                                                                                                                                                                                                                                                                                                                                                                                                                                                                                                                                                                                                                                                                                                                                                                                                                                                                                                                                                                                                                                                                                                                                                                                                                                   |                                                                                                                                             |
| .000 INSTRUCTION                                                                                                                                                                                                                                          |                                                |                                                                                        |                                                                                                                                          |                                                                                                                                                                                                                                                                                                                                                                                                                                                                                                                                                                                                                                                                                                                                                                                                                                                                                                                                                                                                                                                                                                                                                                                                                                                                                                                                                                                                                                                                                                                                                                                                                                                                                                                                                                                                                                                                                                                                                                                                                                                                                                                                                                                                                                                                                                                                                                   |                                                                                                                                             |
| 0100 SALARIES PERSONNEL SER<br>0200 EMPLOYEE BENEFITS<br>0280 ON-BEHALF<br>0300 PURCHASED PROF AND TEC<br>0400 PURCHASED PROPERTY SER<br>0500 OTHER PURCHASED SERVIC<br>0600 SUPPLIES<br>0700 PROPERTY<br>0800 DEBT SERVICE AND MISCE<br>0840 CONTINGENCY | H SERV<br>VICES<br>ES                          | 278,361.12<br>16,621.38<br>.00<br>355.33<br>1,780.80<br>10,477.22<br>.00<br>.00<br>.00 | $\begin{array}{c} 1,761,453.77\\ 92,537.68\\ .00\\ 50.00\\ 11,740.80\\ 12,679.59\\ 69,623.87\\ 3,213.36\\ 16,873.65\\ .00\\ \end{array}$ | $\begin{array}{c} 3,175,155.00\\ 164,962.00\\ 00\\ 7,500.00\\ 10,000.00\\ 36,500.00\\ 102,434.07\\ 5,000.00\\ 13,800.00\\ 00\\ 00\\ 00\\ 00\\ 00\\ 00\\ 00\\ 00\\ 0$                                                                                                                                                                                                                                                                                                                                                                                                                                                                                                                                                                                                                                                                                                                                                                                                                                                                                                                                                                                                                                                                                                                                                                                                                                                                                                                                                                                                                                                                                                                                                                                                                                                                                                                                                                                                                                                                                                                                                                                                                                                                                                                                                                                              | $\begin{array}{c} 1,413,701.23\\ 72,424.32\\ .00\\ 7,450.00\\ -1,740.80\\ 23,820.41\\ 32,810.20\\ 1,786.64\\ -3,073.65\\ .00\\ \end{array}$ |
| TOTAL 1000 INSTRUCTIO                                                                                                                                                                                                                                     | Ν                                              | 307,595.85                                                                             | 1,968,172.72                                                                                                                             | 3,515,351.07                                                                                                                                                                                                                                                                                                                                                                                                                                                                                                                                                                                                                                                                                                                                                                                                                                                                                                                                                                                                                                                                                                                                                                                                                                                                                                                                                                                                                                                                                                                                                                                                                                                                                                                                                                                                                                                                                                                                                                                                                                                                                                                                                                                                                                                                                                                                                      | 1,547,178.35                                                                                                                                |
| 100 STUDENT SUPPORT SERVICES                                                                                                                                                                                                                              |                                                |                                                                                        |                                                                                                                                          |                                                                                                                                                                                                                                                                                                                                                                                                                                                                                                                                                                                                                                                                                                                                                                                                                                                                                                                                                                                                                                                                                                                                                                                                                                                                                                                                                                                                                                                                                                                                                                                                                                                                                                                                                                                                                                                                                                                                                                                                                                                                                                                                                                                                                                                                                                                                                                   |                                                                                                                                             |
| 0100 SALARIES PERSONNEL SER<br>0200 EMPLOYEE BENEFITS<br>0280 ON-BEHALF<br>0300 PURCHASED PROF AND TEC<br>0500 OTHER PURCHASED SERVIC<br>0600 SUPPLIES<br>0700 PROPERTY<br>0800 DEBT SERVICE AND MISCE                                                    | H SERV<br>ES                                   | 6,350.20<br>281.44<br>.00<br>13,130.00<br>.00<br>.00<br>.00                            | 41,276.30<br>1,834.19<br>.00<br>36,957.25<br>.00<br>511.00<br>.00<br>.00                                                                 | $76,203.00 \\ 3,451.00 \\ .00 \\ 63,000.00 \\ .00 \\ 2,350.00 \\ .00 \\ 150.00 \\ 150.00 \\ 150.00 \\ 150.00 \\ 150.00 \\ 150.00 \\ 150.00 \\ 150.00 \\ 150.00 \\ 150.00 \\ 150.00 \\ 150.00 \\ 150.00 \\ 150.00 \\ 150.00 \\ 150.00 \\ 150.00 \\ 150.00 \\ 150.00 \\ 150.00 \\ 150.00 \\ 150.00 \\ 150.00 \\ 150.00 \\ 150.00 \\ 150.00 \\ 150.00 \\ 150.00 \\ 150.00 \\ 150.00 \\ 150.00 \\ 150.00 \\ 150.00 \\ 150.00 \\ 150.00 \\ 150.00 \\ 150.00 \\ 150.00 \\ 150.00 \\ 150.00 \\ 150.00 \\ 150.00 \\ 150.00 \\ 150.00 \\ 150.00 \\ 150.00 \\ 150.00 \\ 150.00 \\ 150.00 \\ 150.00 \\ 150.00 \\ 150.00 \\ 150.00 \\ 150.00 \\ 150.00 \\ 150.00 \\ 150.00 \\ 150.00 \\ 150.00 \\ 150.00 \\ 150.00 \\ 150.00 \\ 150.00 \\ 150.00 \\ 150.00 \\ 150.00 \\ 150.00 \\ 150.00 \\ 150.00 \\ 150.00 \\ 150.00 \\ 150.00 \\ 150.00 \\ 150.00 \\ 150.00 \\ 150.00 \\ 150.00 \\ 150.00 \\ 150.00 \\ 150.00 \\ 150.00 \\ 150.00 \\ 150.00 \\ 150.00 \\ 150.00 \\ 150.00 \\ 150.00 \\ 150.00 \\ 150.00 \\ 150.00 \\ 150.00 \\ 150.00 \\ 150.00 \\ 150.00 \\ 150.00 \\ 150.00 \\ 150.00 \\ 150.00 \\ 150.00 \\ 150.00 \\ 150.00 \\ 150.00 \\ 150.00 \\ 150.00 \\ 150.00 \\ 150.00 \\ 150.00 \\ 150.00 \\ 150.00 \\ 150.00 \\ 150.00 \\ 150.00 \\ 150.00 \\ 150.00 \\ 150.00 \\ 150.00 \\ 150.00 \\ 150.00 \\ 150.00 \\ 150.00 \\ 150.00 \\ 150.00 \\ 150.00 \\ 150.00 \\ 150.00 \\ 150.00 \\ 150.00 \\ 150.00 \\ 150.00 \\ 150.00 \\ 150.00 \\ 150.00 \\ 150.00 \\ 150.00 \\ 150.00 \\ 150.00 \\ 150.00 \\ 150.00 \\ 150.00 \\ 150.00 \\ 150.00 \\ 150.00 \\ 150.00 \\ 150.00 \\ 150.00 \\ 150.00 \\ 150.00 \\ 150.00 \\ 150.00 \\ 150.00 \\ 150.00 \\ 150.00 \\ 150.00 \\ 150.00 \\ 150.00 \\ 150.00 \\ 150.00 \\ 150.00 \\ 150.00 \\ 150.00 \\ 150.00 \\ 150.00 \\ 150.00 \\ 150.00 \\ 150.00 \\ 150.00 \\ 150.00 \\ 150.00 \\ 150.00 \\ 150.00 \\ 150.00 \\ 150.00 \\ 150.00 \\ 150.00 \\ 150.00 \\ 150.00 \\ 150.00 \\ 150.00 \\ 150.00 \\ 150.00 \\ 150.00 \\ 150.00 \\ 150.00 \\ 150.00 \\ 150.00 \\ 150.00 \\ 150.00 \\ 150.00 \\ 150.00 \\ 150.00 \\ 150.00 \\ 150.00 \\ 150.00 \\ 150.00 \\ 150.00 \\ 150.00 \\ 150.00 \\ 150.00 \\ 150.00 \\ 150.00 \\ 150.00 \\ 150.00 \\ 150.00 \\ 150.00 \\ 150.00 \\ 150.00 \\ 150.00 \\ 150.00 \\ 150.00 \\ 150.00 \\ 150.00 \\ 150.00 \\ 150.00 \\ 150.00 \\ 150.00 \\ 150.00 \\ 150.00 \\ 150.00 \\ 150.00 \\ 100.00 \\ $ | 34,926.70<br>1,616.81<br>.00<br>26,042.75<br>.00<br>1,839.00<br>.00<br>150.00                                                               |
| TOTAL 2100 STUDENT SU                                                                                                                                                                                                                                     | PPORT SERVICES                                 | 19,761.64                                                                              | 80,578.74                                                                                                                                | 145,154.00                                                                                                                                                                                                                                                                                                                                                                                                                                                                                                                                                                                                                                                                                                                                                                                                                                                                                                                                                                                                                                                                                                                                                                                                                                                                                                                                                                                                                                                                                                                                                                                                                                                                                                                                                                                                                                                                                                                                                                                                                                                                                                                                                                                                                                                                                                                                                        | 64,575.26                                                                                                                                   |
| 200 INSTRUCTIONAL STAFF SUPP                                                                                                                                                                                                                              | SERV                                           |                                                                                        |                                                                                                                                          | 110,101100                                                                                                                                                                                                                                                                                                                                                                                                                                                                                                                                                                                                                                                                                                                                                                                                                                                                                                                                                                                                                                                                                                                                                                                                                                                                                                                                                                                                                                                                                                                                                                                                                                                                                                                                                                                                                                                                                                                                                                                                                                                                                                                                                                                                                                                                                                                                                        | 01,070120                                                                                                                                   |
| 0100 SALARIES PERSONNEL SER<br>0200 EMPLOYEE BENEFITS<br>0280 ON-BEHALF<br>0300 PURCHASED PROF AND TEC<br>0400 PURCHASED PROPERTY SER<br>0500 OTHER PURCHASED SERVIC<br>0600 SUPPLIES<br>0700 PROPERTY<br>0800 DEBT SERVICE AND MISCE                     | VICES<br>H SERV<br>VICES<br>ES                 | 25,177.88<br>1,151.52<br>.00<br>1,473.77<br>.00<br>.00<br>2,233.39<br>.00<br>.00       | 179,771.36<br>7,959.99<br>.00<br>19,917.61<br>.00<br>847.31<br>50,887.72<br>10,625.36<br>.00                                             | 301,845.00<br>13,734.00<br>23,650.00<br>180.00<br>1,000.00<br>39,975.00<br>15,675.00<br>4,050.00                                                                                                                                                                                                                                                                                                                                                                                                                                                                                                                                                                                                                                                                                                                                                                                                                                                                                                                                                                                                                                                                                                                                                                                                                                                                                                                                                                                                                                                                                                                                                                                                                                                                                                                                                                                                                                                                                                                                                                                                                                                                                                                                                                                                                                                                  | 122,073.645,774.01.003,732.39180.00152.69-10,912.725,049.644,050.00                                                                         |
| TOTAL 2200 INSTRUCTIO                                                                                                                                                                                                                                     | NAL STAFF SUPP SERV                            | 30,036.56                                                                              | 270,009.35                                                                                                                               | 400,109.00                                                                                                                                                                                                                                                                                                                                                                                                                                                                                                                                                                                                                                                                                                                                                                                                                                                                                                                                                                                                                                                                                                                                                                                                                                                                                                                                                                                                                                                                                                                                                                                                                                                                                                                                                                                                                                                                                                                                                                                                                                                                                                                                                                                                                                                                                                                                                        | 130,099.65                                                                                                                                  |
| 300 DISTRICT ADMIN SUPPORT                                                                                                                                                                                                                                |                                                |                                                                                        |                                                                                                                                          |                                                                                                                                                                                                                                                                                                                                                                                                                                                                                                                                                                                                                                                                                                                                                                                                                                                                                                                                                                                                                                                                                                                                                                                                                                                                                                                                                                                                                                                                                                                                                                                                                                                                                                                                                                                                                                                                                                                                                                                                                                                                                                                                                                                                                                                                                                                                                                   |                                                                                                                                             |
| 0100 SALARIES PERSONNEL SER<br>0200 EMPLOYEE BENEFITS<br>0280 ON-BEHALF<br>0300 PURCHASED PROF AND TEC                                                                                                                                                    |                                                | 23,761.92<br>1,737.95<br>.00<br>2,123.37                                               | 190,301.17<br>41,288.55<br>.00<br>43,900.09                                                                                              | 306,148.00<br>97,665.00<br>.00<br>51,675.00                                                                                                                                                                                                                                                                                                                                                                                                                                                                                                                                                                                                                                                                                                                                                                                                                                                                                                                                                                                                                                                                                                                                                                                                                                                                                                                                                                                                                                                                                                                                                                                                                                                                                                                                                                                                                                                                                                                                                                                                                                                                                                                                                                                                                                                                                                                       | 115,846.83<br>56,376.45<br>.00<br>7,774.91                                                                                                  |

TOTAL 2600 PLANT OPERATIONS AND MAINTENANCE

a tyler erp solution

P 6 glkymnth

03/08/2017 13:14 9354vwof

## LUDLOW INDEPENDENT SCHOOLS MONTHLY REPORT - FY 2017 Period 8

| GENERAL FUND (1)                                                                                                                                                                                                         | MONTH<br>TO DATE                                                  | YEAR<br>TO DATE                                                  | BUDGET                                                                      | AVAILABLE<br>BUDGET                                                         |
|--------------------------------------------------------------------------------------------------------------------------------------------------------------------------------------------------------------------------|-------------------------------------------------------------------|------------------------------------------------------------------|-----------------------------------------------------------------------------|-----------------------------------------------------------------------------|
|                                                                                                                                                                                                                          | 48,802.24                                                         | 558,236.17                                                       | 787,845.00                                                                  | 229,608.83                                                                  |
| 2700 STUDENT TRANSPORTATION                                                                                                                                                                                              |                                                                   |                                                                  |                                                                             |                                                                             |
| 0100 SALARIES PERSONNEL SERVICES<br>0200 EMPLOYEE BENEFITS<br>0280 ON-BEHALF<br>0300 PURCHASED PROF AND TECH SERV<br>0400 PURCHASED PROPERTY SERVICES<br>0500 OTHER PURCHASED SERVICES<br>0600 SUPPLIES<br>0700 PROPERTY | 2,238.05<br>295.43<br>.00<br>.00<br>.00<br>.00<br>1,017.85<br>.00 | 16,393.99<br>2,147.31<br>.00<br>140.50<br>.00<br>7,053.92<br>.00 | 28,809.00<br>3,641.00<br>.00<br>1,300.00<br>.00<br>84.00<br>8,600.00<br>.00 | 12,415.01<br>1,493.69<br>.00<br>1,159.50<br>.00<br>84.00<br>1,546.08<br>.00 |
| TOTAL 2700 STUDENT TRANSPORTATION                                                                                                                                                                                        | 3,551.33                                                          | 25,735.72                                                        | 42,434.00                                                                   | 16,698.28                                                                   |
| 3300 COMMUNITY SERVICES                                                                                                                                                                                                  |                                                                   |                                                                  |                                                                             |                                                                             |
| 0100 SALARIES PERSONNEL SERVICES<br>0200 EMPLOYEE BENEFITS<br>0600 SUPPLIES                                                                                                                                              | .00<br>.00<br>.00                                                 | .00<br>.00<br>.00                                                | .00<br>.00<br>.00                                                           | .00<br>.00<br>.00                                                           |
| TOTAL 3300 COMMUNITY SERVICES                                                                                                                                                                                            | .00                                                               | .00                                                              | .00                                                                         | .00                                                                         |
| 5100 DEBT SERVICE                                                                                                                                                                                                        |                                                                   |                                                                  |                                                                             |                                                                             |
| 0300 PURCHASED PROF AND TECH SERV<br>0800 DEBT SERVICE AND MISCELLANEOUS                                                                                                                                                 | .00<br>.00                                                        | .00<br>.00                                                       | .00<br>20,848.00                                                            | .00<br>20,848.00                                                            |
| TOTAL 5100 DEBT SERVICE                                                                                                                                                                                                  | .00                                                               | .00                                                              | 20,848.00                                                                   | 20,848.00                                                                   |
| 5200 FUND TRANSFERS                                                                                                                                                                                                      |                                                                   |                                                                  |                                                                             |                                                                             |
| 0900 OTHER ITEMS                                                                                                                                                                                                         | .00                                                               | 12,475.00                                                        | 15,000.00                                                                   | 2,525.00                                                                    |
| TOTAL 5200 FUND TRANSFERS                                                                                                                                                                                                | .00                                                               | 12,475.00                                                        | 15,000.00                                                                   | 2,525.00                                                                    |
| 5300 CONTINGENCY                                                                                                                                                                                                         |                                                                   |                                                                  |                                                                             |                                                                             |
| 0840 CONTINGENCY                                                                                                                                                                                                         | .00                                                               | .00                                                              | 400,000.00                                                                  | 400,000.00                                                                  |
| TOTAL 5300 CONTINGENCY                                                                                                                                                                                                   | .00                                                               | .00                                                              | 400,000.00                                                                  | 400,000.00                                                                  |
| TOTAL EXPENDITURES                                                                                                                                                                                                       | 486,196.91                                                        | 3,719,703.49                                                     | 6,546,400.00                                                                | 2,826,696.51                                                                |
| TOTAL FOR GENERAL FUND (1)                                                                                                                                                                                               | -114,272.77                                                       | 523,505.24                                                       | .00                                                                         | -523,505.24                                                                 |