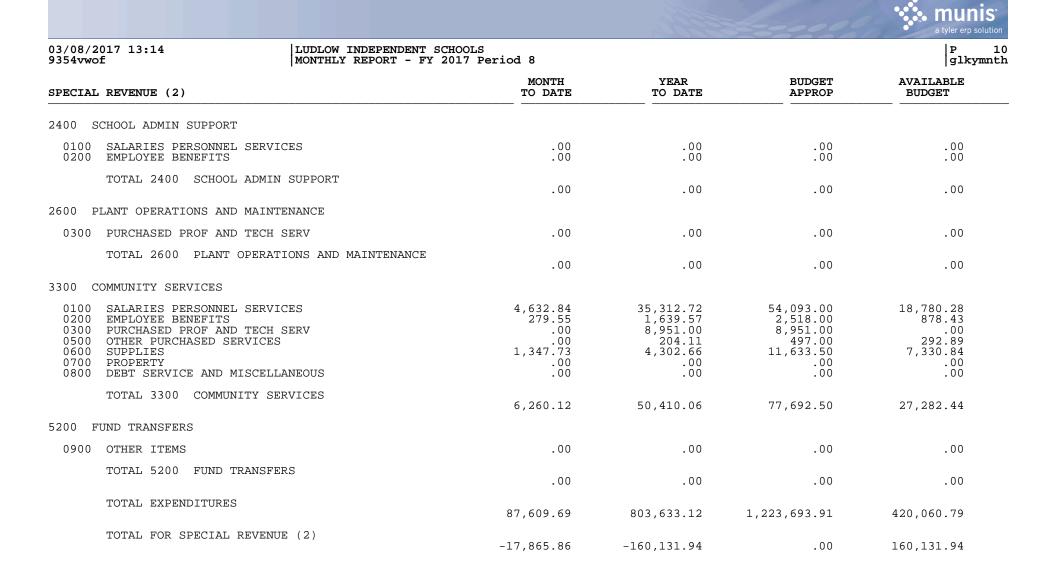

| -12,860.00<br>-6,235.46<br>.00<br>10,875.00                                       | -44,921.85<br>-17,651.23<br>.00<br>10,875.00                                          |
| TOTAL 2300 DISTRICT ADMIN SUPPORT                                                                                                                                                                                                                                 | 4,733.43                                                                              | 43,477.62                                                                     | -8,220.46                                                                         | -51,698.08                                                                            |



|                                                     |                                                |                      |                        |        | a tyler erp solution     |
|-----------------------------------------------------|------------------------------------------------|----------------------|------------------------|--------|--------------------------|
| 03/08/2017 13:14<br>9354vwof                        | LUDLOW INDEPENDENT SC<br>MONTHLY REPORT - FY 2 |                      |                        |        | P 11<br>glkymnth         |
| SPECIAL REVENUE ACTIVITY FUND                       |                                                | MONTH<br>TO DATE     | YEAR<br>TO DATE        | BUDGET | AVAILABLE<br>BUDGET      |
| REVENUES