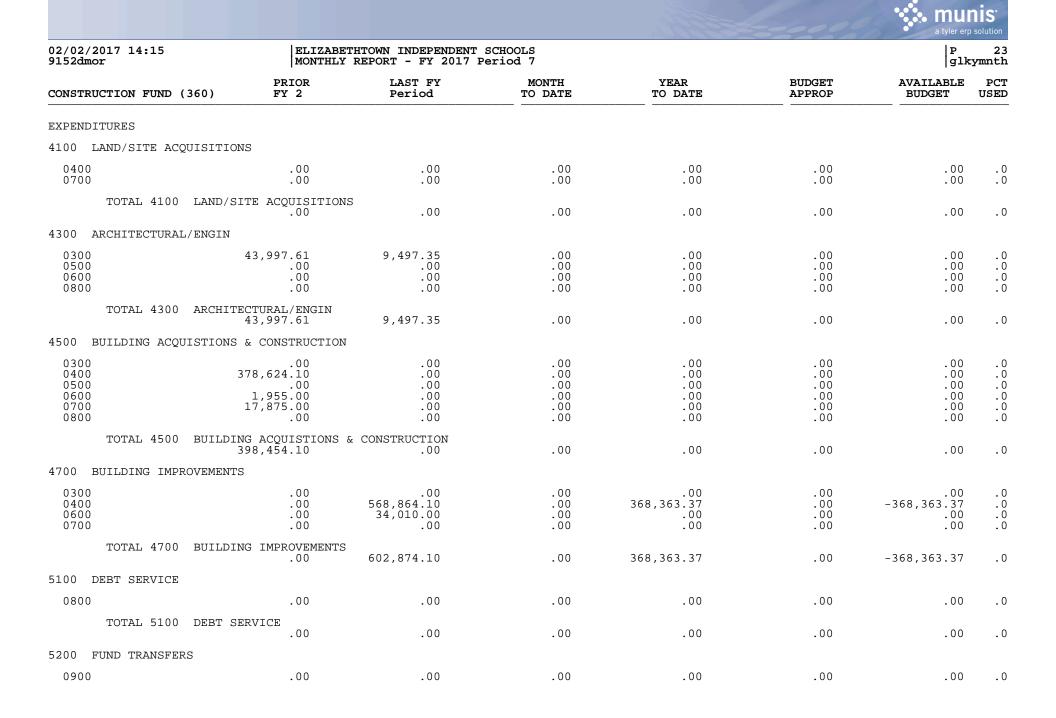

| RANSFERS<br>707,284.38   | 2,900,000.00                                | .00              | .00             | .00    | .00                 | .0                           |
| TOTAL OTHER RECEIF           | PTS<br>707,284.38        | 2,900,000.00                                | .00              | .00             | .00    | .00                 | .0                           |
| TOTAL RECEIPTS               | 707,312.14               | 2,900,000.00                                | .00              | .00             | .00    | .00                 | .0                           |
| TOTAL REVENUE                | 707,312.14               | 2,900,000.00                                | .00              | .00             | .00    | .00                 | .0                           |





| 02/02/2017 14:15<br>9152dmor | ELIZABETHTOWN INDEPENDENT SCHOOLS<br>MONTHLY REPORT - FY 2017 Period 7 |                   |                  |                 |                  | P 2<br>glkymnt      |             |
|------------------------------|------------------------------------------------------------------------|-------------------|------------------|-----------------|------------------|---------------------|-------------|
| CONSTRUCTION FUND (360)      | PRIOR<br>FY 2                                                          | LAST FY<br>Period | MONTH<br>TO DATE | YEAR<br>TO DATE | BUDGET<br>APPROP | AVAILABLE<br>BUDGET | PCT<br>USED |
| TOTAL 5200 FUND TR           | ANSFERS<br>.00                                                         | .00               | .00