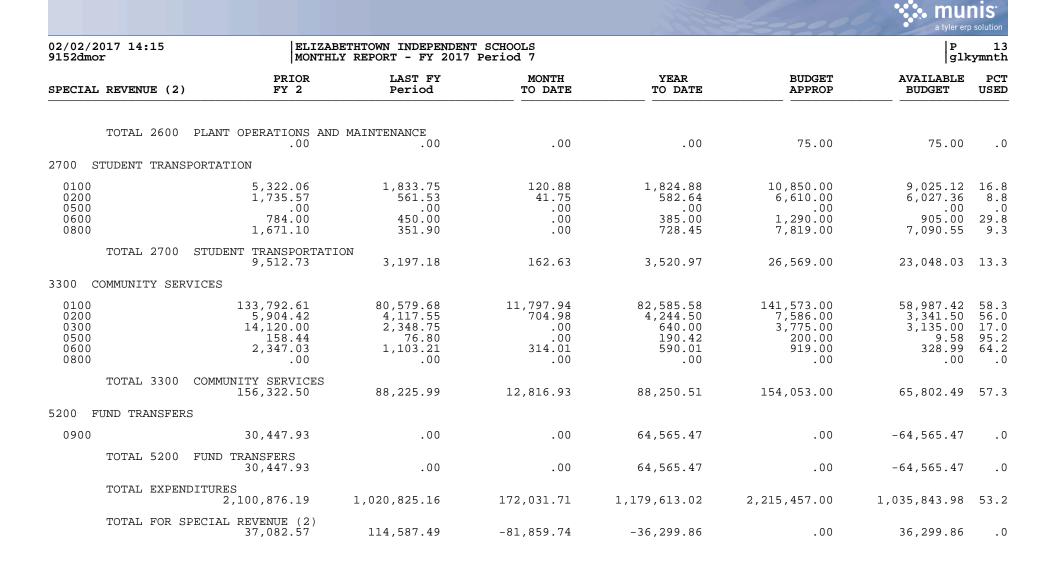

|                                                     |                          |                                     |                     |                   |                   | a tyler erp         | and the second |
|-----------------------------------------------------|--------------------------|-------------------------------------|---------------------|-------------------|-------------------|---------------------|------------------------------------------------------------------------------------------------------------------|
| 02/02/2017 14:15<br>9152dmor                        | ELIZABETHT               | OWN INDEPENDENT<br>PORT - FY 2017 I | SCHOOLS<br>Period 7 |                   |                   | P<br> glk           | 36<br>Symnth                                                                                                     |
| GOVERMENTAL ASSETS (8)                              | PRIOR<br>FY 2            | LAST FY<br>Period                   | MONTH<br>TO DATE    | YEAR<br>TO DATE   | BUDGET<br>APPROP  | AVAILABLE<br>BUDGET | PCT<br>USED                                                                                                      |
| REVENUES                                            |                          |                                     |                     |                   |                   |                     |                                                                                                                  |
| RECEIPTS                                            |                          |                                     |                     |                   |                   |                     |                                                                                                                  |
| REVENUE FROM LOCAL SOURCES                          |                          |                                     |                     |                   |                   |                     |                                                                                                                  |
| OTHER REVENUE FROM LOCAL SO                         | URCES                    |                                     |                     |                   |                   |                     |                                                                                                                  |
| 1930 Gain/Loss                                      | .00                      | .00                                 | .00                 | .00               | .00               | .00                 | .0                                                                                                               |
| TOTAL OTHER REVENUE                                 | FROM LOCAL SOURC<br>.00  | .00                                 | .00                 | .00               | .00               | .00                 | .0                                                                                                               |
| TOTAL REVENUE FROM :                                | LOCAL SOURCES<br>.00     | .00                                 | .00                 | .00               | .00               | .00                 | .0                                                                                                               |
| OTHER RECEIPTS                                      |                          |                                     |                     |                   |                   |                     |                                                                                                                  |
| SALE OR COMP FOR LOSS OF AS                         | SETS                     |                                     |                     |                   |                   |                     |                                                                                                                  |
| 5311 SALE LAND<br>5331 SALE BLDG<br>5341 SALE EQUIP | .00<br>.00<br>.00        | .00<br>.00<br>.00                   | .00<br>.00<br>.00   | .00<br>.00<br>.00 | .00<br>.00<br>.00 | .00<br>.00<br>.00   | .0<br>.0<br>.0                                                                                                   |
| TOTAL SALE OR COMP                                  | FOR LOSS OF ASSET<br>.00 | 'S<br>.00                           | .00                 | .00               | .00               | .00                 | .0                                                                                                               |
| TOTAL OTHER RECEIPT                                 | S<br>.00                 | .00                                 | .00                 | .00               | .00               | .00                 | .0                                                                                                               |
| TOTAL RECEIPTS                                      | .00                      | .00                                 | .00                 | .00               | .00               | .00                 | .0                                                                                                               |
| TOTAL REVENUE                                       | .00                      | .00                                 | .00                 | .00               | .00               | .00                 | .0                                                                                                               |

|                              |                                       |                                 |                  |                 | Leso             | a tyler erp         | nis <sup>®</sup><br>solution |
|------------------------------|---------------------------------------|---------------------------------|------------------|-----------------|------------------|---------------------|------------------------------|
| 02/02/2017 14:15<br>9152dmor |                                       | WN INDEPENDENT<br>ORT - FY 2017 |                  |                 |                  | P<br>glk            | 37<br>ymnth                  |
| GOVERMENTAL ASSETS (8)       | PRIOR<br>FY 2                         | LAST FY<br>Period               | MONTH<br>TO DATE | YEAR<br>TO DATE | BUDGET<br>APPROP | AVAILABLE<br>BUDGET | PCT<br>USED                  |
| EXPENDITURES                 |                                       |                                 |                  |                 |                  |                     |                              |
| 1000 INSTRUCTION             |                                       |                                 |                  |                 |                  |                     |                              |
| 0700                         | 984,422.47                            | .00                             | .00              | .00             | .00              | .00                 | .0                           |
| TOTAL 1000 IN                | STRUCTION<br>984,422.47               | .00                             | .00              | .00             | .00              | .00                 | .0                           |
| 2100 STUDENT SUPPORT         | SERVICES                              |                                 |                  |                 |                  |                     |                              |
| 0700                         | 508.78                                | .00                             | .00              | .00             | .00              | .00                 | .0                           |
| TOTAL 2100 ST                | UDENT SUPPORT SERVICES<br>508.78      | .00                             | .00              | .00             | .00              | .00                 | .0                           |
| 2200 INSTRUCTIONAL ST        | AFF SUPP SERV                         |                                 |                  |                 |                  |                     |                              |
| 0700                         | 1,953.59                              | .00                             | .00              | .00             | .00              | .00                 | .0                           |
| TOTAL 2200 IN                | STRUCTIONAL STAFF SUPP<br>1,953.59    | SERV<br>.00                     | .00              | .00             | .00              | .00                 | .0                           |
| 2300 DISTRICT ADMIN S        | UPPORT                                |                                 |                  |                 |                  |                     |                              |
| 0700                         | 400.71                                | .00                             | .00              | .00             | .00              | .00                 | .0                           |
| TOTAL 2300 DI                | STRICT ADMIN SUPPORT<br>400.71        | .00                             | .00              | .00             | .00              | .00                 | .0                           |
| 2400 SCHOOL ADMIN SUP        | PORT                                  |                                 |                  |                 |                  |                     |                              |
| 0700                         | 70.04                                 | .00                             | .00              | .00             | .00              | .00                 | .0                           |
| TOTAL 2400 SC                | HOOL ADMIN SUPPORT<br>70.04           | .00                             | .00              | .00             | .00              | .00                 | .0                           |
| 2500 BUSINESS SUPPORT        | SERVICES                              |                                 |                  |                 |                  |                     |                              |
| 0700                         | 475.48                                | .00                             | .00              | .00             | .00              | .00                 | .0                           |
| TOTAL 2500 BU                | SINESS SUPPORT SERVICES<br>475.48     | .00                             | .00              | .00             | .00              | .00                 | .0                           |
| 2600 PLANT OPERATIONS        | AND MAINTENANCE                       |                                 |                  |                 |                  |                     |                              |
| 0700                         | 549,497.24                            | .00                             | .00              | .00             | .00              | .00                 | .0                           |
| TOTAL 2600 PL                | ANT OPERATIONS AND MAIN<br>549,497.24 | TENANCE<br>.00                  | .00              | .00             | .00              | .00                 | .0                           |
| 2700 STUDENT TRANSPOR        | TATTON                                |                                 |                  |                 |                  |                     |                              |

2700 STUDENT TRANSPORTATION

| 02/02/2017 14:15<br>9152dmor |                                  | ELIZABETHTOWN INDEPENDENT SCHOOLS<br>MONTHLY REPORT - FY 2017 Period 7 |                  |                 |        |                     |             |
|------------------------------|----------------------------------|------------------------------------------------------------------------|------------------|-----------------|--------|---------------------|-------------|
| GOVERMENTAL ASSETS (8)       | PRIOR<br>FY 2                    | LAST FY<br>Period                                                      | MONTH<br>TO DATE | YEAR<br>TO DATE | BUDGET | AVAILABLE<br>BUDGET | PCT<br>USED |
| 0700                         | 47,523.10                        | .00                                                                    | .00              | .00             | .00    | .00                 | .0          |
| TOTAL 2700 STUD              | ENT TRANSPORTATION 47,523.10     | .00                                                                    | .00              | .00             | .00    | .00                 | .0          |
| TOTAL EXPENDITUR             | ES<br>1,584,851.41               | .00                                                                    | .00              | .00             | .00    | .00                 | .0          |
| TOTAL FOR GOVERM             | ENTAL ASSETS (8)<br>1,584,851.41 | .00                                                                    | .00              | .00             | .00    | .00                 | .0          |

|                                 |                  |                                  | a tyler erp solution |                 |                  |                     |             |
|---------------------------------|------------------|----------------------------------|----------------------|-----------------|------------------|---------------------|-------------|
| 02/02/2017 14:15<br>9152dmor    |                  | N INDEPENDENT<br>ORT - FY 2017 I |                      |                 |                  | P 39<br>glkymnth    |             |
|                                 | PRIOR<br>FY 2    | LAST FY<br>Period                | MONTH<br>TO DATE     | YEAR<br>TO DATE | BUDGET<br>APPROP | AVAILABLE<br>BUDGET | PCT<br>USED |
| REVENUES                        |                  |                                  |                      |                 |                  |                     |             |
| RECEIPTS                        |                  |                                  |                      |                 |                  |                     |             |
| REVENUE FROM LOCAL SOURCES      |                  |                                  |                      |                 |                  |                     |             |
| OTHER REVENUE FROM LOCAL SOURCE | S                |                                  |                      |                 |                  |                     |             |
| 1930 Gain/Loss                  | .00              | .00                              | .00                  | .00             | .00              | .00                 | .0          |
| TOTAL OTHER REVENUE FRO         | M LOCAL SOURCES  | .00                              | .00                  | .00             | .00              | .00                 | .0          |
| TOTAL REVENUE FROM LOCA         | L SOURCES<br>.00 | .00                              | .00                  | .00             | .00              | .00                 | .0          |
| TOTAL RECEIPTS                  | .00              | .00                              | .00                  | .00             | .00              | .00                 | .0          |
| TOTAL REVENUE                   | .00              | .00                              | .00                  | .00             | .00              | .00                 | .0          |

| 02/02/2017 14:15<br>9152dmor |                                | OWN INDEPENDENT<br>PORT - FY 2017 1 |                  |                 |                  | P<br> glkymn        |             |
|------------------------------|--------------------------------|-------------------------------------|------------------|-----------------|------------------|---------------------|-------------|
| FOOD SERVICE ASSETS (81)     | PRIOR<br>FY 2                  | LAST FY<br>Period                   | MONTH<br>TO DATE | YEAR<br>TO DATE | BUDGET<br>APPROP | AVAILABLE<br>BUDGET | PCT<br>USED |
| EXPENDITURES                 |                                |                                     |                  |                 |                  |                     |             |
| 3100 FOOD SERVICE OPERATI    | ON                             |                                     |                  |                 |                  |                     |             |
| 0700                         | 64,128.18                      | .00                                 | .00              | .00             | .00              | .00                 | .0          |
| TOTAL 3100 FOOD S            | ERVICE OPERATION 64,128.18     | .00                                 | .00              | .00             | .00              | .00                 | .0          |
| TOTAL EXPENDITURES           | 64,128.18                      | .00                                 | .00              | .00             | .00              | .00                 | .0          |
| TOTAL FOR FOOD SER           | VICE ASSETS (81)<br>-64,128.18 | .00                                 | .00              | .00             | .00              | .00                 | .0          |

02/02/2017 14:15 9152dmor

ELIZABETHTOWN INDEPENDENT SCHOOLS MONTHLY REPORT - FY 2017 Period 7 REPORT OPTIONS

Fiscal Year/Period for reports20177Include page break between funds?YInclude expenditure detail?NInclude Percent Used?YInclude Last FY Actuals?<br/>Thru (P)eriod or (T)otal for YearYInclude Prior FY 2 Actuals?<br/>Include Encumbrances?Y

\*\* END OF REPORT - Generated by denise morgan \*\*