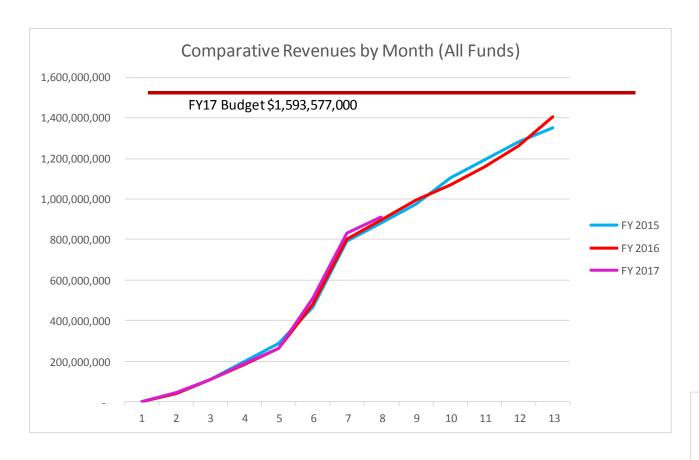

#### **Monthly Financial Report**

Through January 31, 2017

|                                     | 2016 - 2017 School Year |             |        |                    | 2015 - 2016 School Year |                      |        | 2014 - 2015 School Year |               |                      |        |
|-------------------------------------|-------------------------|-------------|--------|--------------------|-------------------------|----------------------|--------|-------------------------|---------------|----------------------|--------|
|                                     | Budget                  | YTD Actual  | %      | End of Year Actual | Budget                  | End of Period Actual | %      | End of Year Actual      | Budget        | End of Period Actual | %      |
| All Funds Revenues                  |                         |             |        |                    |                         |                      |        |                         |               |                      |        |
| Local Sources                       |                         |             |        |                    |                         |                      |        |                         |               |                      |        |
| Property Taxes                      | 434,257,815             | 418,035,515 | 96.3%  | 416,365,932        | 416,965,738             | 386,111,634          | 92.6%  | 397,722,644             | 397,952,915   | 381,529,010          | 95.9%  |
| Occupational Taxes                  | 160,930,927             | 68,659,156  | 42.7%  | 151,821,629        | 148,215,000             | 65,946,166           | 44.5%  | 139,825,242             | 140,812,000   | 60,494,665           | 43.0%  |
| Other Taxes                         | 49,343,519              | 18,914,035  | 38.3%  | 47,796,163         | 51,920,531              | 19,747,888           | 38.0%  | 49,482,553              | 47,820,859    | 19,513,450           | 40.8%  |
| Local Grants                        | 11,970,471              | 5,827,820   | 48.7%  | 10,366,063         | 7,024,157               | 3,417,396            | 48.7%  | 9,722,887               | 6,949,809     | 2,310,717            | 33.2%  |
|                                     |                         |             |        |                    |                         |                      |        |                         |               |                      |        |
| State Sources                       |                         |             |        |                    |                         |                      |        |                         |               |                      |        |
| SEEK Program                        | 258,776,412             | 152,077,083 | 58.8%  | 266,225,294        | 267,066,168             | 155,976,688          | 58.4%  | 267,901,401             | 270,018,985   | 156,790,420          | 58.1%  |
| Other State Revenues                | 242,425,945             | 135,634,334 | 55.9%  | 241,650,789        | 219,782,444             | 124,005,566          | 56.4%  | 235,648,526             | 221,197,991   | 21,164,183           | 9.6%   |
| KSFCC Allocation                    | 7,900,000               | 4,054,521   | 51.3%  | 9,449,764          | 7,200,000               | 5,852,933            | 81.3%  | 8,171,637               | 7,489,499     | 5,455,444            | 72.8%  |
| Federal Grants                      | 162,540,710             | 62,858,419  | 38.7%  | 154,960,283        | 157,861,176             | 76,724,587           | 48.6%  | 142,624,911             | 150,417,821   | 69,235,224           | 46.0%  |
| Interest                            | 1,927,830               | 1,069,867   | 55.5%  | 1,707,887          | 1,115,663               | 573,326              | 51.4%  | 1,406,086               | 1,324,181     | 447,758              | 33.8%  |
| Other Sources                       | 153,140,771             | 46,527,805  | 30.4%  | 121,680,444        | 109,336,464             | 56,383,886           | 51.6%  | 153,919,784             | 111,799,108   | 61,459,414           | 55.0%  |
|                                     |                         | · · ·       |        |                    | · · ·                   |                      |        |                         |               |                      |        |
| Total Revenues                      | 1,483,214,400           | 913,658,554 | 61.6%  | 1,422,024,248      | 1,386,487,340           | 894,740,069          | 64.5%  | 1,406,425,671           | 1,355,783,169 | 778,400,285          | 57.4%  |
| Non-Operating Funds                 |                         |             |        |                    |                         |                      |        |                         |               |                      |        |
| Beginning Balance                   | 275,814,746             | 276,049,819 | 100.1% | 244,724,995        | 244,724,995             | 244,724,995          | 100.0% | 265,789,849             | 265,709,289   | 265,789,849          | 100.0% |
| All Funds Expenditures              |                         |             |        |                    |                         |                      |        |                         |               |                      |        |
| 1100 Instruction                    | 692,344,099             | 356,134,928 | 51.4%  | 652,745,258        | 655,260,848             | 351,512,079          | 53.6%  | 627,060,444             | 649,008,139   | 278,198,529          | 42.9%  |
| 2100 Student Support                | 60,285,352              | 32,030,220  | 53.1%  | 56,468,738         | 54,593,004              | 30,428,315           | 55.7%  | 53,898,592              | 54,472,160    | 23,454,654           | 43.1%  |
| 2200 Instructional Staff Support    | 142,660,442             | 71,893,327  | 50.4%  | 134,035,510        | 130,163,663             | 70,428,191           | 54.1%  | 137,183,917             | 129,014,498   | 53,028,725           | 41.1%  |
| 2300 District Administration        | 5,425,971               | 2,666,671   | 49.1%  | 4,621,076          | 5,027,919               | 2,426,610            | 48.3%  | 4,074,121               | 3,943,950     | 1,962,984            | 49.8%  |
| 2400 School Administration          | 92,721,861              | 48,700,809  | 52.5%  | 86,072,917         | 90,756,236              | 48,294,081           | 53.2%  | 86,706,811              | 92,296,347    | 40,098,083           | 43.4%  |
| 2500 Business Support               | 47,738,685              | 22,954,115  | 48.1%  | 41,900,407         | 47,577,100              | 22,836,251           | 48.0%  | 40,124,691              | 48,873,656    | 26,011,591           | 53.2%  |
| 2600 Plant Operations & Maintenance | 119,474,285             | 59,488,191  | 49.8%  | 109,856,871        | 122,537,223             | 59,218,562           | 48.3%  | 107,834,439             | 119,316,454   | 56,076,891           | 47.0%  |
| 2700 Transportation                 | 88,466,027              | 43,563,427  | 49.2%  | 76,843,086         | 87,260,310              | 42,010,828           | 48.1%  | 80,816,392              | 82,106,975    | 40,113,326           | 48.9%  |
| 2900 Other Instruction Support      | 32,014                  | 17,437      | 54.5%  | 31,659             | 30,557                  | 17,141               | 56.1%  | 27,404                  | 29,600        | 13,335               | 45.0%  |
| 3100 Food Service                   | 90,598,851              | 32,757,764  | 36.2%  | 64,677,028         | 89,433,203              | 31,482,819           | 35.2%  | 62,642,116              | 85,513,669    | 34,280,947           | 40.1%  |
| 3200 Daycare Operations             | 651,835                 | 223,851     | 34.3%  | 428,716            | 799,932                 | 225,838              | 28.2%  | 480,891                 | 700,000       | 247,688              | 35.4%  |
| 3300 Community Services             | 15,952,192              | 7,153,353   | 44.8%  | 10,594,332         | 14,190,218              | 5,893,277            | 41.5%  | 10,832,335              | 11,365,299    | 2,116,991            | 18.6%  |
| 4600 Site Improvement               | 58,644,245              | 19,336,624  | 33.0%  | 54,066,234         | 49,644,079              | 26,430,413           | 53.2%  | 47,130,013              | 50,898,622    | 27,910,407           | 54.8%  |
| 5100 Debt Service                   | 52,370,714              | 40,622,797  | 77.6%  | 47,166,053         | 51,668,297              | 34,805,001           | 67.4%  | 109,068,409             | 55,012,657    | 59,206,344           | 107.6% |
| 5200 Operating Transfers Out        | 51,193,389              | 33,840,012  | 66.1%  | 51,191,539         | 51,126,778              | 34,133,429           | 66.8%  | 59,609,950              | 46,944,797    | 31,503,279           | 67.1%  |
| 5300 Contingency                    | 94,376,028              | <u> </u>    | 0.0%   | -                  | 72,174,419              |                      | 0.0%   | -                       | 74,243,155    |                      | 0.0%   |
| Total Expenditures                  | 1,612,935,989           | 771,383,524 | 47.8%  | 1,390,699,424      | 1,522,243,788           | 760,142,833          | 49.9%  | 1,427,490,525           | 1,503,739,977 | 674,223,774          | 44.8%  |
| Ending Fund Balance                 | 146,093,157             | 418,324,850 |        | 276,049,819        | 108,968,547             | 379,322,231          |        | 244,724,995             | 117,752,481   | 369,966,359          |        |
|                                     |                         |             |        |                    |                         |                      |        |                         |               |                      |        |