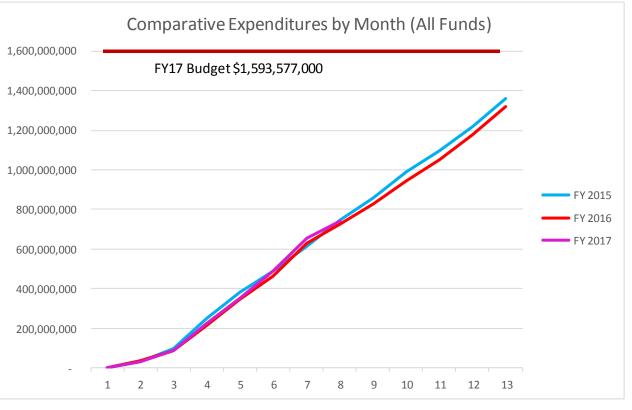

#### **Monthly Financial Report**

Through January 31, 2017

|                                     | 2016 - 2017 School Year |             |        |                    | 2015 - 2016 School Year |                      |        | 2014 - 2015 School Year |               |                      |        |
|-------------------------------------|-------------------------|-------------|--------|--------------------|-------------------------|----------------------|--------|-------------------------|---------------|----------------------|--------|
|                                     | Budget                  | YTD Actual  | %      | End of Year Actual | Budget                  | End of Period Actual | %      | End of Year Actual      | Budget        | End of Period Actual | %      |
| All Funds Revenues                  |                         |             |        |                    |                         |                      |        |                         |               |                      |        |
| Local Sources                       |                         |             |        |                    |                         |                      |        |                         |               |                      |        |
| Property Taxes                      | 434,257,815             | 418,035,515 | 96.3%  | 416,365,932        | 416,965,738             | 386,111,634          | 92.6%  | 397,722,644             | 397,952,915   | 381,529,010          | 95.9%  |
| Occupational Taxes                  | 160,930,927             | 68,659,156  | 42.7%  | 151,821,629        | 148,215,000             | 65,946,166           | 44.5%  | 139,825,242             | 140,812,000   | 60,494,665           | 43.0%  |
| Other Taxes                         | 49,343,519              | 18,914,035  | 38.3%  | 47,796,163         | 51,920,531              | 19,747,888           | 38.0%  | 49,482,553              | 47,820,859    | 19,513,450           | 40.8%  |
| Local Grants                        | 11,970,471              | 5,827,820   | 48.7%  | 10,366,063         | 7,024,157               | 3,417,396            | 48.7%  | 9,722,887               | 6,949,809     | 2,310,717            | 33.2%  |
|                                     |                         |             |        |                    |                         |                      |        |                         |               |                      |        |
| State Sources                       |                         |             |        |                    |                         |                      |        |                         |               |                      |        |
| SEEK Program                        | 258,776,412             | 152,077,083 | 58.8%  | 266,225,294        | 267,066,168             | 155,976,688          | 58.4%  | 267,901,401             | 270,018,985   | 156,790,420          | 58.1%  |
| Other State Revenues                | 242,425,945             | 135,634,334 | 55.9%  | 241,650,789        | 219,782,444             | 124,005,566          | 56.4%  | 235,648,526             | 221,197,991   | 21,164,183           | 9.6%   |
| KSFCC Allocation                    | 7,900,000               | 4,054,521   | 51.3%  | 9,449,764          | 7,200,000               | 5,852,933            | 81.3%  | 8,171,637               | 7,489,499     | 5,455,444            | 72.8%  |
| Federal Grants                      | 162,540,710             | 62,858,419  | 38.7%  | 154,960,283        | 157,861,176             | 76,724,587           | 48.6%  | 142,624,911             | 150,417,821   | 69,235,224           | 46.0%  |
| Interest                            | 1,927,830               | 1,069,867   | 55.5%  | 1,707,887          | 1,115,663               | 573,326              | 51.4%  | 1,406,086               | 1,324,181     | 447,758              | 33.8%  |
| Other Sources                       | 153,140,771             | 46,527,805  | 30.4%  | 121,680,444        | 109,336,464             | 56,383,886           | 51.6%  | 153,919,784             | 111,799,108   | 61,459,414           | 55.0%  |
|                                     |                         | · · ·       |        |                    | · · ·                   |                      |        |                         |               |                      |        |
| Total Revenues                      | 1,483,214,400           | 913,658,554 | 61.6%  | 1,422,024,248      | 1,386,487,340           | 894,740,069          | 64.5%  | 1,406,425,671           | 1,355,783,169 | 778,400,285          | 57.4%  |
| Non-Operating Funds                 |                         |             |        |                    |                         |                      |        |                         |               |                      |        |
| Beginning Balance                   | 275,814,746             | 276,049,819 | 100.1% | 244,724,995        | 244,724,995             | 244,724,995          | 100.0% | 265,789,849             | 265,709,289   | 265,789,849          | 100.0% |
| All Funds Expenditures              |                         |             |        |                    |                         |                      |        |                         |               |                      |        |
| 1100 Instruction                    | 692,344,099             | 356,134,928 | 51.4%  | 652,745,258        | 655,260,848             | 351,512,079          | 53.6%  | 627,060,444             | 649,008,139   | 278,198,529          | 42.9%  |
| 2100 Student Support                | 60,285,352              | 32,030,220  | 53.1%  | 56,468,738         | 54,593,004              | 30,428,315           | 55.7%  | 53,898,592              | 54,472,160    | 23,454,654           | 43.1%  |
| 2200 Instructional Staff Support    | 142,660,442             | 71,893,327  | 50.4%  | 134,035,510        | 130,163,663             | 70,428,191           | 54.1%  | 137,183,917             | 129,014,498   | 53,028,725           | 41.1%  |
| 2300 District Administration        | 5,425,971               | 2,666,671   | 49.1%  | 4,621,076          | 5,027,919               | 2,426,610            | 48.3%  | 4,074,121               | 3,943,950     | 1,962,984            | 49.8%  |
| 2400 School Administration          | 92,721,861              | 48,700,809  | 52.5%  | 86,072,917         | 90,756,236              | 48,294,081           | 53.2%  | 86,706,811              | 92,296,347    | 40,098,083           | 43.4%  |
| 2500 Business Support               | 47,738,685              | 22,954,115  | 48.1%  | 41,900,407         | 47,577,100              | 22,836,251           | 48.0%  | 40,124,691              | 48,873,656    | 26,011,591           | 53.2%  |
| 2600 Plant Operations & Maintenance | 119,474,285             | 59,488,191  | 49.8%  | 109,856,871        | 122,537,223             | 59,218,562           | 48.3%  | 107,834,439             | 119,316,454   | 56,076,891           | 47.0%  |
| 2700 Transportation                 | 88,466,027              | 43,563,427  | 49.2%  | 76,843,086         | 87,260,310              | 42,010,828           | 48.1%  | 80,816,392              | 82,106,975    | 40,113,326           | 48.9%  |
| 2900 Other Instruction Support      | 32,014                  | 17,437      | 54.5%  | 31,659             | 30,557                  | 17,141               | 56.1%  | 27,404                  | 29,600        | 13,335               | 45.0%  |
| 3100 Food Service                   | 90,598,851              | 32,757,764  | 36.2%  | 64,677,028         | 89,433,203              | 31,482,819           | 35.2%  | 62,642,116              | 85,513,669    | 34,280,947           | 40.1%  |
| 3200 Daycare Operations             | 651,835                 | 223,851     | 34.3%  | 428,716            | 799,932                 | 225,838              | 28.2%  | 480,891                 | 700,000       | 247,688              | 35.4%  |
| 3300 Community Services             | 15,952,192              | 7,153,353   | 44.8%  | 10,594,332         | 14,190,218              | 5,893,277            | 41.5%  | 10,832,335              | 11,365,299    | 2,116,991            | 18.6%  |
| 4600 Site Improvement               | 58,644,245              | 19,336,624  | 33.0%  | 54,066,234         | 49,644,079              | 26,430,413           | 53.2%  | 47,130,013              | 50,898,622    | 27,910,407           | 54.8%  |
| 5100 Debt Service                   | 52,370,714              | 40,622,797  | 77.6%  | 47,166,053         | 51,668,297              | 34,805,001           | 67.4%  | 109,068,409             | 55,012,657    | 59,206,344           | 107.6% |
| 5200 Operating Transfers Out        | 51,193,389              | 33,840,012  | 66.1%  | 51,191,539         | 51,126,778              | 34,133,429           | 66.8%  | 59,609,950              | 46,944,797    | 31,503,279           | 67.1%  |
| 5300 Contingency                    | 94,376,028              | <u> </u>    | 0.0%   | -                  | 72,174,419              |                      | 0.0%   | -                       | 74,243,155    |                      | 0.0%   |
| Total Expenditures                  | 1,612,935,989           | 771,383,524 | 47.8%  | 1,390,699,424      | 1,522,243,788           | 760,142,833          | 49.9%  | 1,427,490,525           | 1,503,739,977 | 674,223,774          | 44.8%  |
| Ending Fund Balance                 | 146,093,157             | 418,324,850 |        | 276,049,819        | 108,968,547             | 379,322,231          |        | 244,724,995             | 117,752,481   | 369,966,359          |        |
|                                     |                         |             |        |                    |                         |                      |        |                         |               |                      |        |