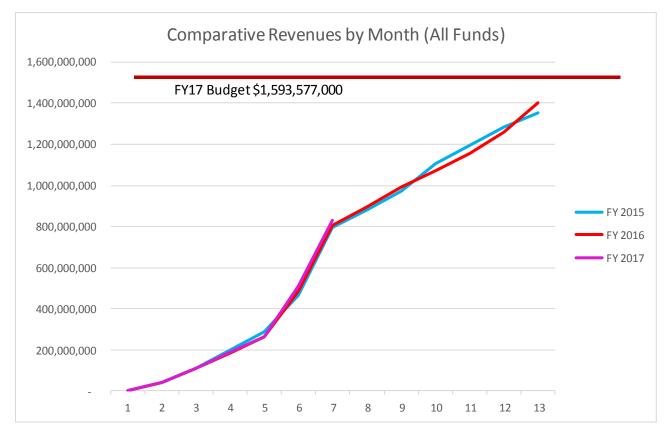

#### **Monthly Financial Report**

Through December 31, 2016

| ,                                      | 2016 - 2017 School Year |             |        |                    | 2015 - 2016 Schoo | ol Year              |        |                    | 2014 - 2015 Sch | ool Year             |        |
|----------------------------------------|-------------------------|-------------|--------|--------------------|-------------------|----------------------|--------|--------------------|-----------------|----------------------|--------|
|                                        | Budget                  | YTD Actual  | %      | End of Year Actual | Budget            | End of Period Actual | %      | End of Year Actual | Budget          | End of Period Actual | %      |
| All Funds Revenues                     |                         |             |        |                    |                   |                      |        |                    |                 |                      |        |
| Local Sources                          |                         |             |        |                    |                   |                      |        |                    |                 |                      |        |
| Property Taxes                         | 434,257,815             | 404,564,967 | 93.2%  | 416,365,932        | 416,965,738       | 372,954,252          | 89.4%  | 397,722,644        | 397,952,915     | 367,693,058          | 92.4%  |
| Occupational Taxes                     | 160,930,927             | 54,665,815  | 34.0%  | 151,821,629        | 148,215,000       | 53,640,044           | 36.2%  | 139,825,242        | 140,812,000     | 48,441,167           | 34.4%  |
| Other Taxes                            | 49,343,519              | 15,672,879  | 31.8%  | 47,796,163         | 51,920,531        | 17,170,865           | 33.1%  | 49,482,553         | 47,820,859      | 15,725,133           | 32.9%  |
| Local Grants                           | 11,735,004              | 5,072,612   | 43.2%  | 10,366,063         | 6,965,323         | 2,958,598            | 42.5%  | 9,722,887          | 6,475,393       | 2,055,121            | 31.7%  |
|                                        |                         |             |        |                    |                   |                      |        |                    |                 |                      |        |
| State Sources                          |                         |             |        |                    |                   |                      |        |                    |                 |                      |        |
| SEEK Program                           | 258,776,412             | 130,555,020 | 50.5%  | 266,225,294        | 267,066,168       | 134,121,597          | 50.2%  | 267,901,401        | 270,018,985     | 134,496,045          | 49.8%  |
| Other State Revenues                   | 242,198,044             | 115,149,015 | 47.5%  | 241,650,789        | 219,782,444       | 106,957,722          | 48.7%  | 235,648,526        | 218,107,610     | 20,779,670           | 9.5%   |
| KSFCC Allocation                       | 7,900,000               | 4,054,521   | 51.3%  | 9,449,764          | 7,200,000         | 4,041,367            | 56.1%  | 8,171,637          | 7,489,499       | 3,644,206            | 48.7%  |
|                                        |                         |             |        |                    |                   |                      |        |                    |                 |                      |        |
| Federal Grants                         | 156,967,241             | 60,097,515  | 38.3%  | 154,960,283        | 157,861,176       | 61,152,882           | 38.7%  | 142,624,911        | 140,052,675     | 56,926,103           | 40.6%  |
| Interest                               | 1,927,830               | 800,608     | 41.5%  | 1,707,887          | 1,115,663         | 441,825              | 39.6%  | 1,406,086          | 1,321,186       | 351,865              | 26.6%  |
| Other Sources                          | 152,979,614             | 40,455,302  | 26.4%  | 121,680,444        | 108,181,914       | 49,975,840           | 46.2%  | 153,919,784        | 109,424,605     | 56,066,022           | 51.2%  |
| Total Revenues                         | 1,477,016,407           | 831,088,253 | 56.3%  | 1,422,024,248      | 1,385,273,956     | 803,414,993          | 58.0%  | 1,406,425,671      | 1,339,475,728   | 706,178,390          | 52.7%  |
| Non Operating Funds                    |                         |             |        |                    |                   |                      |        |                    |                 |                      |        |
| Non-Operating Funds  Beginning Balance | 275,814,746             | 276,049,819 | 100.1% | 244,724,995        | 244,724,995       | 244,724,995          | 100.0% | 265,789,849        | 265,709,289     | 265,789,849          | 100.0% |
| beginning balance                      | 2/3,614,/40             | 270,049,619 | 100.1% | 244,724,993        | 244,724,333       | 244,724,333          | 100.0% | 203,763,643        | 205,705,265     | 203,763,643          | 100.0% |
| All Funds Expenditures                 |                         |             |        |                    |                   |                      |        |                    |                 |                      |        |
| 1100 Instruction                       | 690,592,782             | 317,981,383 | 46.0%  | 652,745,258        | 653,502,663       | 310,175,056          | 47.5%  | 627,060,444        | 647,546,380     | 223,194,866          | 34.5%  |
| 2100 Student Support                   | 60,264,444              | 28,718,794  | 47.7%  | 56,468,738         | 54,593,004        | 26,859,704           | 49.2%  | 53,898,592         | 54,741,952      | 18,981,703           | 34.7%  |
| 2200 Instructional Staff Support       | 138,518,881             | 63,892,365  | 46.1%  | 134,035,510        | 130,163,663       | 62,078,196           | 47.7%  | 137,183,917        | 134,619,563     | 44,512,845           | 33.1%  |
| 2300 District Administration           | 5,304,205               | 2,235,495   | 42.1%  | 4,621,076          | 5,027,919         | 2,126,220            | 42.3%  | 4,074,121          | 3,943,950       | 1,599,335            | 40.6%  |
| 2400 School Administration             | 92,451,404              | 43,471,130  | 47.0%  | 86,072,917         | 90,756,236        | 42,692,704           | 47.0%  | 86,706,811         | 92,296,347      | 32,734,139           | 35.5%  |
| 2500 Business Support                  | 47,501,823              | 19,974,494  | 42.0%  | 41,900,407         | 47,577,100        | 20,180,983           | 42.4%  | 40,124,691         | 48,873,656      | 20,363,378           | 41.7%  |
| 2600 Plant Operations & Maintenance    | 119,446,357             | 51,471,837  | 43.1%  | 109,856,871        | 122,453,138       | 51,268,990           | 41.9%  | 107,834,439        | 119,316,454     | 45,915,809           | 38.5%  |
| 2700 Transportation                    | 88,808,751              | 38,796,778  | 43.7%  | 76,843,086         | 87,260,310        | 36,761,350           | 42.1%  | 80,816,392         | 82,106,975      | 32,281,052           | 39.3%  |
| 2900 Other Instruction Support         | 32,014                  | 15,851      | 49.5%  | 31,659             | 30,557            | 15,300               | 50.1%  | 27,404             | 29,600          | 10,040               | 33.9%  |
| 3100 Food Service                      | 90,598,851              | 28,524,344  | 31.5%  | 64,677,028         | 89,443,803        | 27,911,068           | 31.2%  | 62,642,116         | 85,513,669      | 28,372,127           | 33.2%  |
| 3200 Daycare Operations                | 651,835                 | 199,733     | 30.6%  | 428,716            | 799,932           | 198,231              | 24.8%  | 480,891            | 700,000         | 195,948              | 28.0%  |
| 3300 Community Services                | 15,773,495              | 6,482,960   | 41.1%  | 10,594,332         | 14,190,218        | 5,225,206            | 36.8%  | 10,832,335         | 11,365,299      | 5,076,675            | 44.7%  |
| 4600 Site Improvement                  | 58,644,245              | 17,854,394  | 30.4%  | 54,066,234         | 49,644,079        | 37,420,689           | 75.4%  | 47,130,013         | 50,898,622      | 26,321,500           | 51.7%  |
| 5100 Debt Service                      | 52,370,714              | 36,345,531  | 69.4%  | 47,166,053         | 51,668,297        | 28,745,203           | 55.6%  | 109,068,409        | 55,012,657      | 53,164,188           | 96.6%  |
| 5200 Operating Transfers Out           | 51,188,573              | 28,187,120  | 55.1%  | 51,191,539         | 51,126,778        | 29,317,937           | 57.3%  | 59,609,950         | 46,944,797      | 26,968,801           | 57.4%  |
| 5300 Contingency                       | 94,610,461              | <u>-</u> _  | 0.0%   | -                  | 72,174,419        |                      | 0.0%   | -                  | 74,243,155      |                      | 0.0%   |
| Total Expenditures                     | 1,606,758,835           | 684,152,209 | 42.6%  | 1,390,699,424      | 1,520,412,118     | 680,976,838          | 44.8%  | 1,427,490,525      | 1,508,153,075   | 559,692,405          | 37.1%  |
| Ending Fund Balance                    | 146,072,318             | 422,985,863 |        | 276,049,819        | 109,586,833       | 367,163,150          |        | 244,724,995        | 97,031,941      | 412,275,833          |        |
|                                        |                         |             |        |                    |                   |                      |        |                    |                 |                      |        |