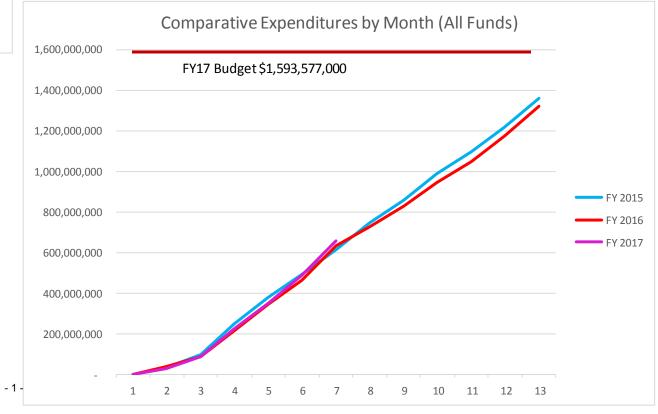

#### **Monthly Financial Report**

Through December 31, 2016

| ,                                      | 2016 - 2017 School Year |             |        |                    | 2015 - 2016 Schoo | ol Year              |        |                    | 2014 - 2015 Sch | ool Year             |        |
|----------------------------------------|-------------------------|-------------|--------|--------------------|-------------------|----------------------|--------|--------------------|-----------------|----------------------|--------|
|                                        | Budget                  | YTD Actual  | %      | End of Year Actual | Budget            | End of Period Actual | %      | End of Year Actual | Budget          | End of Period Actual | %      |
| All Funds Revenues                     |                         |             |        |                    |                   |                      |        |                    |                 |                      |        |
| Local Sources                          |                         |             |        |                    |                   |                      |        |                    |                 |                      |        |
| Property Taxes                         | 434,257,815             | 404,564,967 | 93.2%  | 416,365,932        | 416,965,738       | 372,954,252          | 89.4%  | 397,722,644        | 397,952,915     | 367,693,058          | 92.4%  |
| Occupational Taxes                     | 160,930,927             | 54,665,815  | 34.0%  | 151,821,629        | 148,215,000       | 53,640,044           | 36.2%  | 139,825,242        | 140,812,000     | 48,441,167           | 34.4%  |
| Other Taxes                            | 49,343,519              | 15,672,879  | 31.8%  | 47,796,163         | 51,920,531        | 17,170,865           | 33.1%  | 49,482,553         | 47,820,859      | 15,725,133           | 32.9%  |
| Local Grants                           | 11,735,004              | 5,072,612   | 43.2%  | 10,366,063         | 6,965,323         | 2,958,598            | 42.5%  | 9,722,887          | 6,475,393       | 2,055,121            | 31.7%  |
|                                        |                         |             |        |                    |                   |                      |        |                    |                 |                      |        |
| State Sources                          |                         |             |        |                    |                   |                      |        |                    |                 |                      |        |
| SEEK Program                           | 258,776,412             | 130,555,020 | 50.5%  | 266,225,294        | 267,066,168       | 134,121,597          | 50.2%  | 267,901,401        | 270,018,985     | 134,496,045          | 49.8%  |
| Other State Revenues                   | 242,198,044             | 115,149,015 | 47.5%  | 241,650,789        | 219,782,444       | 106,957,722          | 48.7%  | 235,648,526        | 218,107,610     | 20,779,670           | 9.5%   |
| KSFCC Allocation                       | 7,900,000               | 4,054,521   | 51.3%  | 9,449,764          | 7,200,000         | 4,041,367            | 56.1%  | 8,171,637          | 7,489,499       | 3,644,206            | 48.7%  |
|                                        |                         |             |        |                    |                   |                      |        |                    |                 |                      |        |
| Federal Grants                         | 156,967,241             | 60,097,515  | 38.3%  | 154,960,283        | 157,861,176       | 61,152,882           | 38.7%  | 142,624,911        | 140,052,675     | 56,926,103           | 40.6%  |
| Interest                               | 1,927,830               | 800,608     | 41.5%  | 1,707,887          | 1,115,663         | 441,825              | 39.6%  | 1,406,086          | 1,321,186       | 351,865              | 26.6%  |
| Other Sources                          | 152,979,614             | 40,455,302  | 26.4%  | 121,680,444        | 108,181,914       | 49,975,840           | 46.2%  | 153,919,784        | 109,424,605     | 56,066,022           | 51.2%  |
| Total Revenues                         | 1,477,016,407           | 831,088,253 | 56.3%  | 1,422,024,248      | 1,385,273,956     | 803,414,993          | 58.0%  | 1,406,425,671      | 1,339,475,728   | 706,178,390          | 52.7%  |
| Non Operating Funds                    |                         |             |        |                    |                   |                      |        |                    |                 |                      |        |
| Non-Operating Funds  Beginning Balance | 275,814,746             | 276,049,819 | 100.1% | 244,724,995        | 244,724,995       | 244,724,995          | 100.0% | 265,789,849        | 265,709,289     | 265,789,849          | 100.0% |
| beginning balance                      | 2/3,614,/40             | 270,049,619 | 100.1% | 244,724,993        | 244,724,333       | 244,724,333          | 100.0% | 203,763,643        | 205,705,265     | 203,763,643          | 100.0% |
| All Funds Expenditures                 |                         |             |        |                    |                   |                      |        |                    |                 |                      |        |
| 1100 Instruction                       | 690,592,782             | 317,981,383 | 46.0%  | 652,745,258        | 653,502,663       | 310,175,056          | 47.5%  | 627,060,444        | 647,546,380     | 223,194,866          | 34.5%  |
| 2100 Student Support                   | 60,264,444              | 28,718,794  | 47.7%  | 56,468,738         | 54,593,004        | 26,859,704           | 49.2%  | 53,898,592         | 54,741,952      | 18,981,703           | 34.7%  |
| 2200 Instructional Staff Support       | 138,518,881             | 63,892,365  | 46.1%  | 134,035,510        | 130,163,663       | 62,078,196           | 47.7%  | 137,183,917        | 134,619,563     | 44,512,845           | 33.1%  |
| 2300 District Administration           | 5,304,205               | 2,235,495   | 42.1%  | 4,621,076          | 5,027,919         | 2,126,220            | 42.3%  | 4,074,121          | 3,943,950       | 1,599,335            | 40.6%  |
| 2400 School Administration             | 92,451,404              | 43,471,130  | 47.0%  | 86,072,917         | 90,756,236        | 42,692,704           | 47.0%  | 86,706,811         | 92,296,347      | 32,734,139           | 35.5%  |
| 2500 Business Support                  | 47,501,823              | 19,974,494  | 42.0%  | 41,900,407         | 47,577,100        | 20,180,983           | 42.4%  | 40,124,691         | 48,873,656      | 20,363,378           | 41.7%  |
| 2600 Plant Operations & Maintenance    | 119,446,357             | 51,471,837  | 43.1%  | 109,856,871        | 122,453,138       | 51,268,990           | 41.9%  | 107,834,439        | 119,316,454     | 45,915,809           | 38.5%  |
| 2700 Transportation                    | 88,808,751              | 38,796,778  | 43.7%  | 76,843,086         | 87,260,310        | 36,761,350           | 42.1%  | 80,816,392         | 82,106,975      | 32,281,052           | 39.3%  |
| 2900 Other Instruction Support         | 32,014                  | 15,851      | 49.5%  | 31,659             | 30,557            | 15,300               | 50.1%  | 27,404             | 29,600          | 10,040               | 33.9%  |
| 3100 Food Service                      | 90,598,851              | 28,524,344  | 31.5%  | 64,677,028         | 89,443,803        | 27,911,068           | 31.2%  | 62,642,116         | 85,513,669      | 28,372,127           | 33.2%  |
| 3200 Daycare Operations                | 651,835                 | 199,733     | 30.6%  | 428,716            | 799,932           | 198,231              | 24.8%  | 480,891            | 700,000         | 195,948              | 28.0%  |
| 3300 Community Services                | 15,773,495              | 6,482,960   | 41.1%  | 10,594,332         | 14,190,218        | 5,225,206            | 36.8%  | 10,832,335         | 11,365,299      | 5,076,675            | 44.7%  |
| 4600 Site Improvement                  | 58,644,245              | 17,854,394  | 30.4%  | 54,066,234         | 49,644,079        | 37,420,689           | 75.4%  | 47,130,013         | 50,898,622      | 26,321,500           | 51.7%  |
| 5100 Debt Service                      | 52,370,714              | 36,345,531  | 69.4%  | 47,166,053         | 51,668,297        | 28,745,203           | 55.6%  | 109,068,409        | 55,012,657      | 53,164,188           | 96.6%  |
| 5200 Operating Transfers Out           | 51,188,573              | 28,187,120  | 55.1%  | 51,191,539         | 51,126,778        | 29,317,937           | 57.3%  | 59,609,950         | 46,944,797      | 26,968,801           | 57.4%  |
| 5300 Contingency                       | 94,610,461              | <u>-</u> _  | 0.0%   | -                  | 72,174,419        |                      | 0.0%   | -                  | 74,243,155      |                      | 0.0%   |
| Total Expenditures                     | 1,606,758,835           | 684,152,209 | 42.6%  | 1,390,699,424      | 1,520,412,118     | 680,976,838          | 44.8%  | 1,427,490,525      | 1,508,153,075   | 559,692,405          | 37.1%  |
| Ending Fund Balance                    | 146,072,318             | 422,985,863 |        | 276,049,819        | 109,586,833       | 367,163,150          |        | 244,724,995        | 97,031,941      | 412,275,833          |        |
|                                        |                         |             |        |                    |                   |                      |        |                    |                 |                      |        |