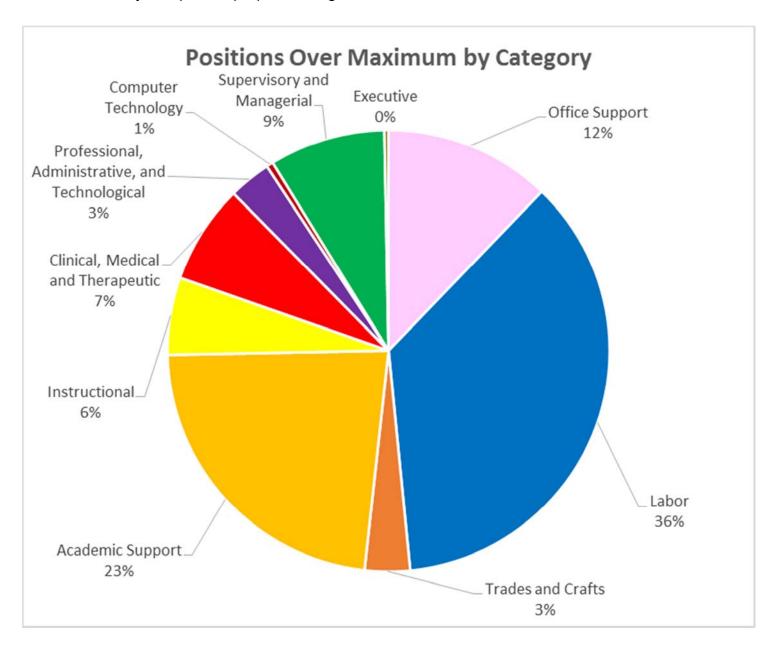

Garalyn Long

David Lookingbill

Associate Vice President
Management Advisory Group
International, Inc.
13580 Groupe Drive, Suite 200
Woodbridge, VA 22192

Based on MAG's proposed classification/compensation structure for classified and administrative classes, there are more than 6,700 employees whose current salaries are greater than the maximum of the proposed pay range. This pie chart shows the percentage of JCPS (non-teacher pay schedule) positions, by occupational category, where the employee's current salary exceeds the proposed maximum of the range for the assigned classification. Office Support, Labor, Trades and Crafts and Instructional employees comprise nearly three quarters of the positions that can objectively be called "overpaid" as their salary exceeds the recommended maximum (based on market survey data) of the proposed range.