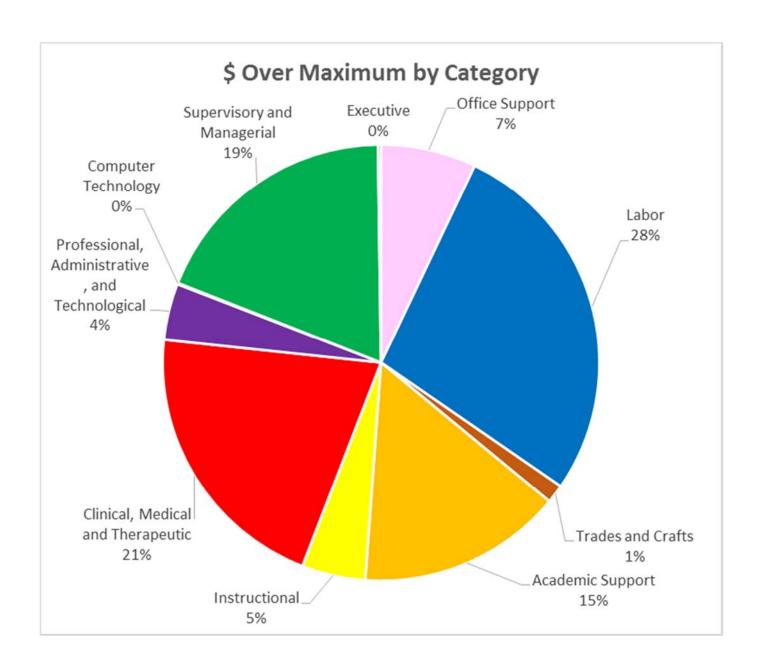

Based on the proposed pay ranges, JCPS is currently paying out more than \$52,000,000 in salaries that exceed the maximum for the pay ranges in the proposed classification/compensation structure. This pie chart illustrates where that overpayment is going, by occupational category.