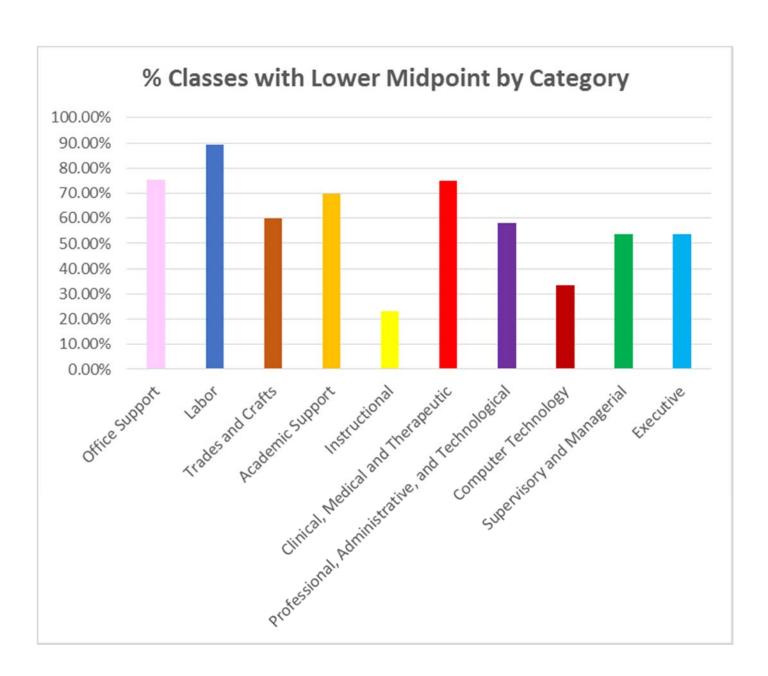

This bar chart shows the number of proposed classes in MAG's recommended classification/compensation structure for non-teaching pay schedule classifications.

This bar chart shows the percentage of titles in each occupational category that were recommended for a lower pay range, based on a comparison of the midpoint of the previous pay range to the midpoint of the recommended pay range. MAG considers that a classification was "over-valued" in an organization if the recommended pay range has a lower midpoint.