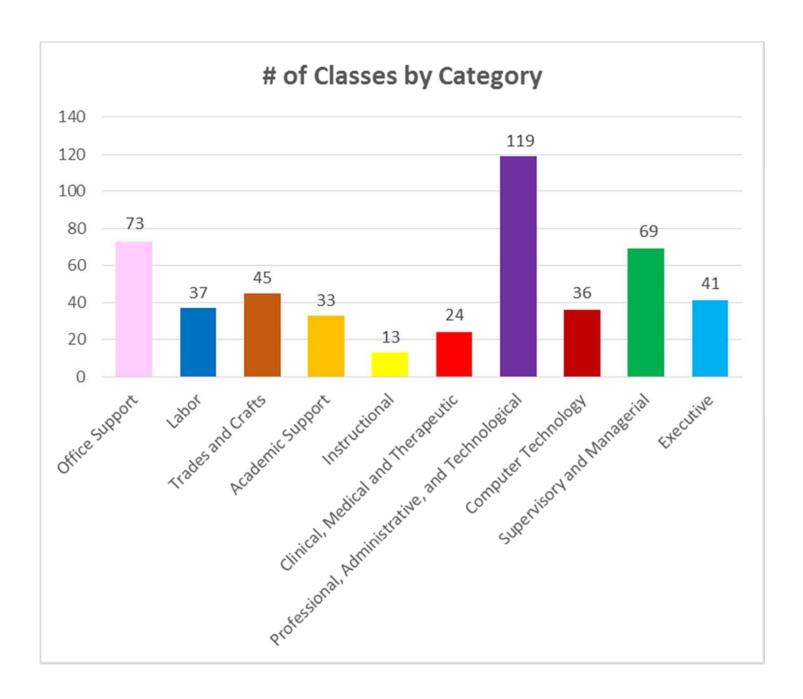

This bar chart shows the number of proposed classes in MAG's recommended classification/compensation structure for non-teaching pay schedule classifications.

This bar chart shows the percentage of titles in each occupational category that were recommended for a lower pay range, based on a comparison of the midpoint of the previous pay range to the midpoint of the recommended pay range. MAG considers that a classification was "over-valued" in an organization if the recommended pay range has a lower midpoint.