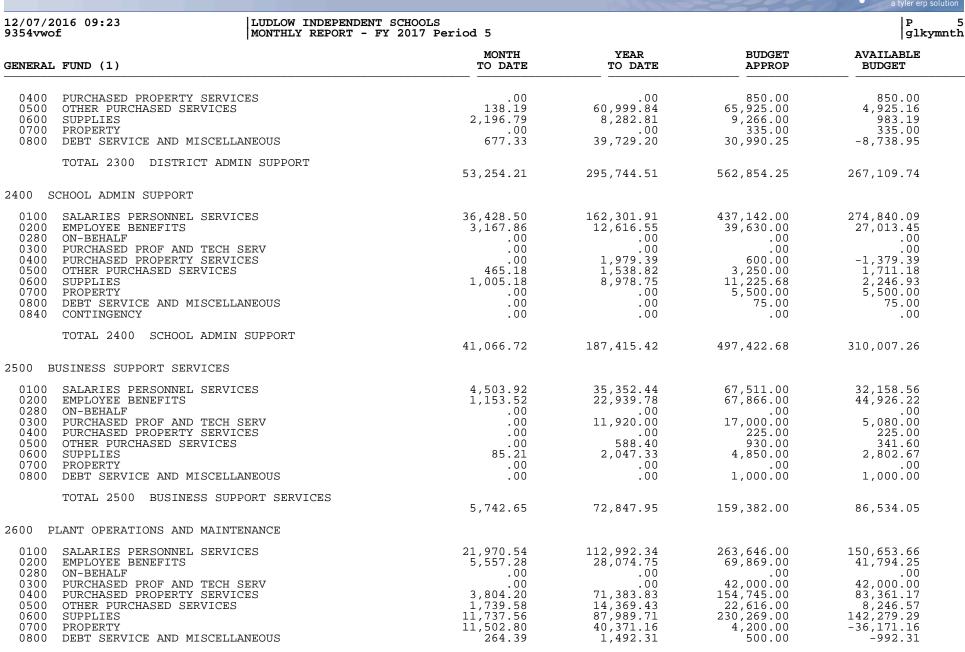

|                                                                                                                                                                                                                                         |                                                |                                                                                           |                                                                                                                                       | heres                                                                                                                            | a tyler erp                                                                                                                             |
|-----------------------------------------------------------------------------------------------------------------------------------------------------------------------------------------------------------------------------------------|------------------------------------------------|-------------------------------------------------------------------------------------------|---------------------------------------------------------------------------------------------------------------------------------------|----------------------------------------------------------------------------------------------------------------------------------|-----------------------------------------------------------------------------------------------------------------------------------------|
| L2/07/2016 09:23<br>9354vwof                                                                                                                                                                                                            | LUDLOW INDEPENDENT SC<br>MONTHLY REPORT - FY 2 |                                                                                           |                                                                                                                                       |                                                                                                                                  | P<br>glk                                                                                                                                |
| ENERAL FUND (1)                                                                                                                                                                                                                         |                                                | MONTH<br>TO DATE                                                                          | YEAR<br>TO DATE                                                                                                                       | BUDGET<br>APPROP                                                                                                                 | AVAILABLE<br>BUDGET                                                                                                                     |
| XPENDITURES                                                                                                                                                                                                                             |                                                |                                                                                           |                                                                                                                                       |                                                                                                                                  |                                                                                                                                         |
| 1000 INSTRUCTION                                                                                                                                                                                                                        |                                                |                                                                                           |                                                                                                                                       |                                                                                                                                  |                                                                                                                                         |
| 0100SALARIES PERSONNEL SERV0200EMPLOYEE BENEFITS0280ON-BEHALF0300PURCHASED PROF AND TECH0400PURCHASED PROPERTY SERV0500OTHER PURCHASED SERVICH0600SUPPLIES0700PROPERTY0800DEBT SERVICE AND MISCEN0840CONTINGENCY                        | H SERV<br>VICES<br>ES                          | 258,748.21<br>12,122.98<br>.00<br>355.33<br>4,811.42<br>1,110.50<br>.00<br>.00<br>.00     | $\begin{array}{c} 958,967.62\\ 47,758.11\\ .00\\ 50.00\\ 10,674.81\\ 4,811.42\\ 49,706.45\\ 3,213.36\\ 16,573.65\\ .00\\ \end{array}$ | 3,175,155.00<br>164,962.00<br>00<br>7,500.00<br>10,000.00<br>36,500.00<br>102,434.07<br>5,000.00<br>13,800.00<br>00              | $\begin{array}{c} 2,216,187.38\\ 117,203.89\\ .00\\ 7,450.00\\ -674.81\\ 31,688.58\\ 52,727.62\\ 1,786.64\\ -2,773.65\\ .00\end{array}$ |
| TOTAL 1000 INSTRUCTION                                                                                                                                                                                                                  | N                                              | 277,148.44                                                                                | 1,091,755.42                                                                                                                          | 3,515,351.07                                                                                                                     | 2,423,595.65                                                                                                                            |
| 100 STUDENT SUPPORT SERVICES                                                                                                                                                                                                            |                                                |                                                                                           |                                                                                                                                       |                                                                                                                                  |                                                                                                                                         |
| 0100 SALARIES PERSONNEL SER<br>0200 EMPLOYEE BENEFITS<br>0280 ON-BEHALF<br>0300 PURCHASED PROF AND TECH<br>0500 OTHER PURCHASED SERVICH<br>0600 SUPPLIES<br>0700 PROPERTY<br>0800 DEBT SERVICE AND MISCEN                               | H SERV<br>ES                                   | 6,350.20<br>269.18<br>.00<br>.00<br>.00<br>.00<br>.00<br>.00                              | 22,225.70<br>942.13<br>.00<br>13,197.25<br>.00<br>414.10<br>.00<br>.00                                                                | 76,203.00<br>3,451.00<br>63,000.00<br>2,350.00<br>150.00                                                                         | 53,977.30<br>2,508.87<br>.00<br>49,802.75<br>.00<br>1,935.90<br>.00<br>150.00                                                           |
| TOTAL 2100 STUDENT SU                                                                                                                                                                                                                   | PPORT SERVICES                                 | 6,619.38                                                                                  | 36,779.18                                                                                                                             | 145,154.00                                                                                                                       | 108,374.82                                                                                                                              |
| 200 INSTRUCTIONAL STAFF SUPP                                                                                                                                                                                                            | SERV                                           | -,                                                                                        | ,                                                                                                                                     | ,                                                                                                                                |                                                                                                                                         |
| 0100 SALARIES PERSONNEL SER<br>0200 EMPLOYEE BENEFITS<br>0280 ON-BEHALF<br>0300 PURCHASED PROF AND TECI<br>0400 PURCHASED PROPERTY SER<br>0500 OTHER PURCHASED SERVICI<br>0600 SUPPLIES<br>0700 PROPERTY<br>0800 DEBT SERVICE AND MISCE | H SERV<br>VICES<br>ES                          | 25,177.88<br>1,066.28<br>.00<br>4,421.31<br>.00<br>319.00<br>2,712.79<br>.00<br>-1,473.77 | 104,237.724,388.06.0010,083.79.00418.0047,882.6910,625.36.00                                                                          | $\begin{array}{c} 301,845.00\\ 13,734.00\\ .00\\ 23,650.00\\ 180.00\\ 1,000.00\\ 39,975.00\\ 15,675.00\\ 4,050.00\\ \end{array}$ | 197,607.289,345.94.0013,566.21180.00582.00-7,907.695,049.644,050.00                                                                     |
| TOTAL 2200 INSTRUCTION                                                                                                                                                                                                                  | NAL STAFF SUPP SERV                            | 32,223.49                                                                                 | 177,635.62                                                                                                                            | 400,109.00                                                                                                                       | 222,473.38                                                                                                                              |
| 2300 DISTRICT ADMIN SUPPORT                                                                                                                                                                                                             |                                                |                                                                                           |                                                                                                                                       |                                                                                                                                  |                                                                                                                                         |
| 0100 SALARIES PERSONNEL SER<br>0200 EMPLOYEE BENEFITS<br>0280 ON-BEHALF<br>0300 PURCHASED PROF AND TECH                                                                                                                                 |                                                | 23,761.92<br>1,666.80<br>.00<br>24,813.18                                                 | 119,015.41<br>36,077.35<br>.00<br>31,639.90                                                                                           | 306,148.00<br>97,665.00<br>.00<br>51,675.00                                                                                      | 187,132.59<br>61,587.65<br>.00<br>20,035.10                                                                                             |

TOTAL 2600 PLANT OPERATIONS AND MAINTENANCE

5

munis a tyler erp solutior

P 6 glkymnth

12/07/2016 09:23 9354vwof

## LUDLOW INDEPENDENT SCHOOLS MONTHLY REPORT - FY 2017 Period 5

| GENERAL FUND (1)                                                                                                                                                                                                         | MONTH<br>TO DATE                                                    | YEAR<br>TO DATE                                                 | BUDGET                                                                      | AVAILABLE<br>BUDGET                             |
|--------------------------------------------------------------------------------------------------------------------------------------------------------------------------------------------------------------------------|---------------------------------------------------------------------|-----------------------------------------------------------------|-----------------------------------------------------------------------------|-------------------------------------------------|
|                                                                                                                                                                                                                          | 56,576.35                                                           | 356,673.53                                                      | 787,845.00                                                                  | 431,171.47                                      |
| 2700 STUDENT TRANSPORTATION                                                                                                                                                                                              |                                                                     |                                                                 |                                                                             |                                                 |
| 0100 SALARIES PERSONNEL SERVICES<br>0200 EMPLOYEE BENEFITS<br>0280 ON-BEHALF<br>0300 PURCHASED PROF AND TECH SERV<br>0400 PURCHASED PROPERTY SERVICES<br>0500 OTHER PURCHASED SERVICES<br>0600 SUPPLIES<br>0700 PROPERTY | 2,161.30<br>262.00<br>.00<br>60.00<br>.00<br>.00<br>2,228.38<br>.00 | 8,921.55<br>1,207.48<br>.00<br>140.50<br>.00<br>4,765.90<br>.00 | 28,809.00<br>3,641.00<br>.00<br>1,300.00<br>.00<br>84.00<br>8,600.00<br>.00 | 19,887.452,433.52.001,159.50.0084.003,834.10.00 |
| TOTAL 2700 STUDENT TRANSPORTATION                                                                                                                                                                                        | 4,711.68                                                            | 15,035.43                                                       | 42,434.00                                                                   | 27,398.57                                       |
| 3300 COMMUNITY SERVICES                                                                                                                                                                                                  |                                                                     |                                                                 |                                                                             |                                                 |
| 0100 SALARIES PERSONNEL SERVICES<br>0200 EMPLOYEE BENEFITS<br>0600 SUPPLIES                                                                                                                                              | .00<br>.00<br>.00                                                   | .00<br>.00<br>.00                                               | .00<br>.00<br>.00                                                           | .00<br>.00<br>.00                               |
| TOTAL 3300 COMMUNITY SERVICES                                                                                                                                                                                            | .00                                                                 | .00                                                             | .00                                                                         | .00                                             |
| 5100 DEBT SERVICE                                                                                                                                                                                                        |                                                                     |                                                                 |                                                                             |                                                 |
| 0300 PURCHASED PROF AND TECH SERV<br>0800 DEBT SERVICE AND MISCELLANEOUS                                                                                                                                                 | .00                                                                 | .00<br>.00                                                      | .00<br>20,848.00                                                            | .00<br>20,848.00                                |
| TOTAL 5100 DEBT SERVICE                                                                                                                                                                                                  | .00                                                                 | .00                                                             | 20,848.00                                                                   | 20,848.00                                       |
| 5200 FUND TRANSFERS                                                                                                                                                                                                      |                                                                     |                                                                 |                                                                             |                                                 |
| 0900 OTHER ITEMS                                                                                                                                                                                                         | 7,017.00                                                            | 7,017.00                                                        | 15,000.00                                                                   | 7,983.00                                        |
| TOTAL 5200 FUND TRANSFERS                                                                                                                                                                                                | 7,017.00                                                            | 7,017.00                                                        | 15,000.00                                                                   | 7,983.00                                        |
| 5300 CONTINGENCY                                                                                                                                                                                                         |                                                                     |                                                                 |                                                                             |                                                 |
| 0840 CONTINGENCY                                                                                                                                                                                                         | .00                                                                 | .00                                                             | 400,000.00                                                                  | 400,000.00                                      |
| TOTAL 5300 CONTINGENCY                                                                                                                                                                                                   | .00                                                                 | .00                                                             | 400,000.00                                                                  | 400,000.00                                      |
| TOTAL EXPENDITURES                                                                                                                                                                                                       | 484,359.92                                                          | 2,240,904.06                                                    | 6,546,400.00                                                                | 4,305,495.94                                    |
| TOTAL FOR GENERAL FUND (1)                                                                                                                                                                                               | 748,546.49                                                          | 785,585.79                                                      | .00                                                                         | -785,585.79                                     |