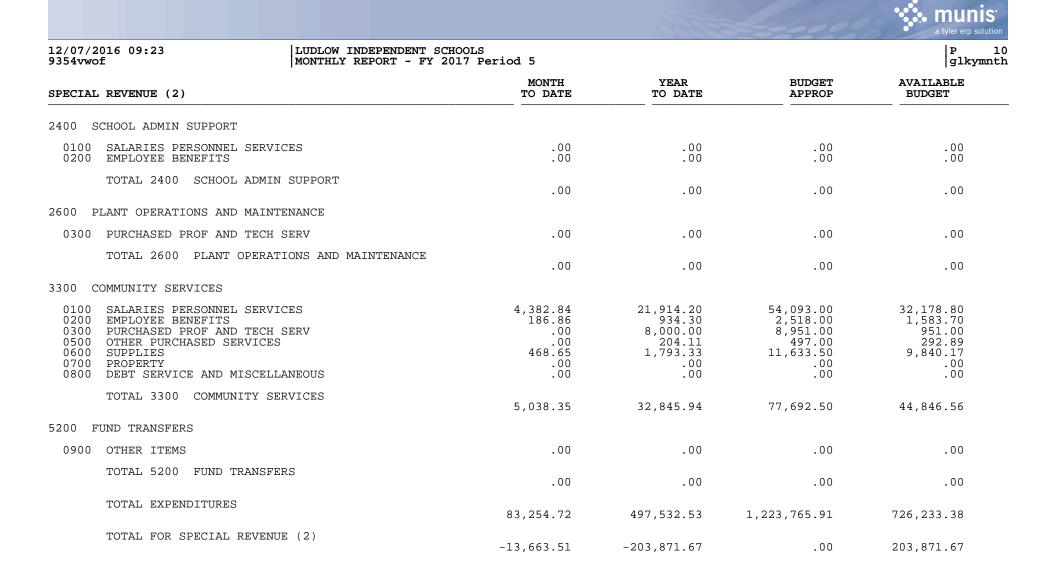

LUDLOW INDEPENDENT SCHOOLS 9 12/07/2016 09:23 P 9354vwof MONTHLY REPORT - FY 2017 Period 5 glkymnth YEAR BUDGET AVAILABLE MONTH SPECIAL REVENUE (2) TO DATE TO DATE APPROP BUDGET EXPENDITURES 1000 INSTRUCTION 0100 SALARIES PERSONNEL SERVICES 30,016.30 106,199.81 388,306.00 282,106.19 81,086.00 60,700.00 0200 EMPLOYEE BENEFITS 5,951.38 21,852.29 59,233.71 0300 PURCHASED PROF AND TECH SERV 9,372.14 15,023.47 45,676.53 .00 0400 PURCHASED PROPERTY SERVICES .00 .00 .00 37,690.06 0500 OTHER PURCHASED SERVICES .00 37,311.94 75,002.00 957.15 37,419.72 45,145.67 7,725.95 0600 SUPPLIES .00 1,000.00 1,000.00 0700 PROPERTY .00 0800 DEBT SERVICE AND MISCELLANEOUS .00 .00 .00 .00 .00 .00 .00 0840 CONTINGENCY . 00 TOTAL 1000 INSTRUCTION 46,296.97 217,807.23 651,239.67 433,432.44 2100 STUDENT SUPPORT SERVICES 0100 SALARIES PERSONNEL SERVICES 14,238.99 103,047.56 265,094.50 162,046.94 29,250.70 0200 EMPLOYEE BENEFITS 1,019.14 4,571.88 24,678.82 12,000.00 0300 PURCHASED PROF AND TECH SERV .00 .00 12,000.00 1,643.32 0500 OTHER PURCHASED SERVICES 953.02 3,800.00 2,156.68 5,281.73 20,012.76 36,000.00 15,987.24 0600 SUPPLIES 0800 DEBT SERVICE AND MISCELLANEOUS 1,152.75 8,000.00 6,847.25 714.50 TOTAL 2100 STUDENT SUPPORT SERVICES 22,207.38 130,428.27 354,145.20 223,716.93 2200 INSTRUCTIONAL STAFF SUPP SERV 0100 SALARIES PERSONNEL SERVICES 4,097.20 16,357.26 41,940.00 25,582.74 4,145.04 0200 EMPLOYEE BENEFITS 900.39 9,712.00 5,566.96 25.00 11,000.00 0300 PURCHASED PROF AND TECH SERV 2,175.00 8,825.00 0400 PURCHASED PROPERTY SERVICES .00 .00 .00 .00 .00 1,000.65 0500 OTHER PURCHASED SERVICES 3,850.00 2,849.35 0600 SUPPLIES 72.45 62,180.91 82,407.00 20,226.09 .00 0700 PROPERTY .00 .00 .00 1,200.00 .00 -1,200.00 0800 DEBT SERVICE AND MISCELLANEOUS .00 TOTAL 2200 INSTRUCTIONAL STAFF SUPP SERV 5,095.04 87,058.86 148,909.00 61,850.14 2300 DISTRICT ADMIN SUPPORT 3,339.92 22,042.09 0100 SALARIES PERSONNEL SERVICES -12,860.00 -34,902.09-6,235.46 0200 EMPLOYEE BENEFITS 1,277.06 7,350.14 -13,585.60 .00 .00 0300 PURCHASED PROF AND TECH SERV .00 .00 0600 SUPPLIES .00 .00 10.875.00 10,875.00 TOTAL 2300 DISTRICT ADMIN SUPPORT

4,616.98

29,392.23

-8,220.46

-37,612.69

|                                                      |                                                       |                       |                  | a tyler erp solution    |
|------------------------------------------------------|-------------------------------------------------------|-----------------------|------------------|-------------------------|
|                                                      | W INDEPENDENT SCHOOLS<br>LY REPORT - FY 2017 Period 5 |                       |                  | P 11<br> glkymnth       |
| SPECIAL REVENUE ACTIVITY FUND                        | MONTH<br>TO DATE                                      | YEAR<br>TO DATE       | BUDGET<br>APPROP | AVAILABLE<br>BUDGET     |
| REVENUES                                             |                                                       |                       |                  |                         |
| 0999 BEGINNING BALANCE                               |                                                       |                       |                  |                         |
| TOTAL 0999 BEGINNING BALANCE                         | .00                                                   | 21,004.70             | .00              | -21,004.70              |
| RECEIPTS                                             |                                                       |                       |                  |                         |
| REVENUE FROM LOCAL SOURCES                           |                                                       |                       |                  |                         |
| STUDENT ACTIVITIES                                   |                                                       |                       |                  |                         |
| 1710 ADMISSIONS<br>1750 DISTRICT ENTERPRISE ACTIVITY | .00<br>3,005.91                                       | 1,539.00<br>11,425.91 | .0000            | -1,539.00<br>-11,425.91 |
| TOTAL STUDENT ACTIVITIES                             | 3,005.91                                              | 12,964.91             | .00              | -12,964.91              |
| OTHER REVENUE FROM LOCAL SOURCES                     |                                                       |                       |                  |                         |
| 1990 MISCELLANEOUS REVENUE                           | 940.00                                                | 24,015.00             | .00              | -24,015.00              |
| TOTAL OTHER REVENUE FROM LOCAL S                     | SOURCES 940.00                                        | 24,015.00             | .00              | -24,015.00              |
| TOTAL REVENUE FROM LOCAL SOURCES                     | 3,945.91                                              | 36,979.91             | .00              | -36,979.91              |
| TOTAL RECEIPTS                                       | 3,945.91                                              | 36,979.91             | .00              | -36,979.91              |
| TOTAL REVENUE                                        | 3,945.91                                              | 57,984.61             | .00              | -57,984.61              |