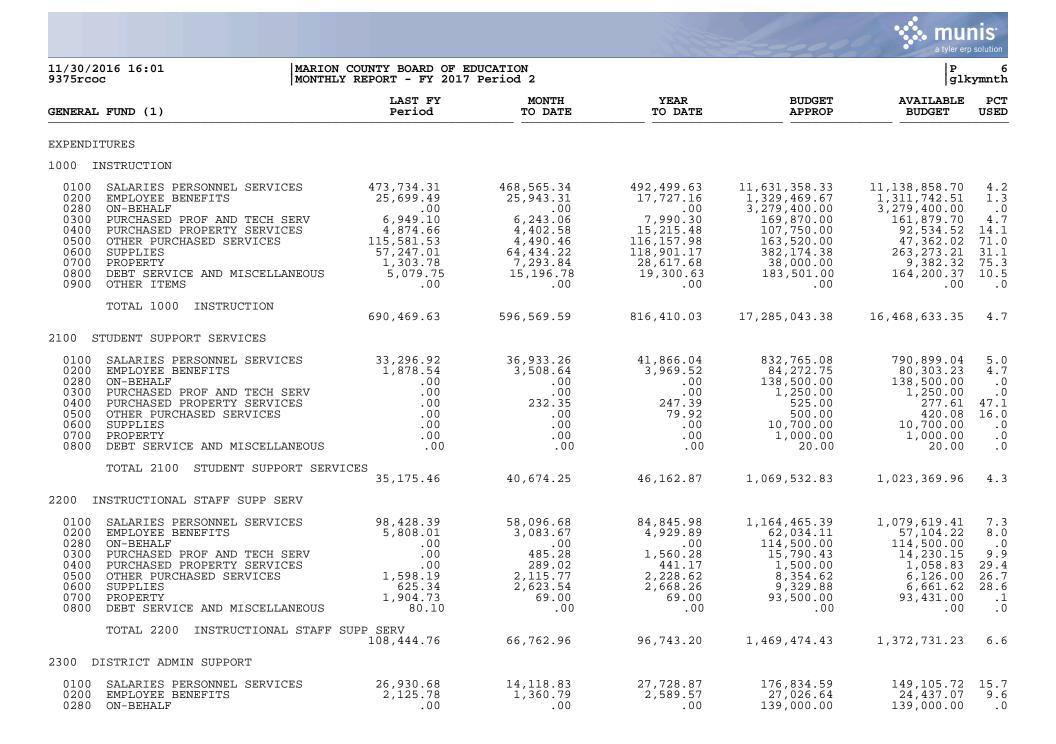

## MARION COUNTY BOARD OF EDUCATION MONTHLY REPORT - FY 2017 Period 2

| 11/30/2010<br>9375rcoc                                                                          | 6 16:01 MARION<br>MONTHI                                                                                                                                                                                  | N COUNTY BOARD OF E<br>Y REPORT - FY 2017                                                                    | DUCATION<br>Period 2                                                                                      |                                                                                                           |                                                                                                                                                   | P<br>glk                                                                                                                             | 7<br>symnth                                                      |
|-------------------------------------------------------------------------------------------------|-----------------------------------------------------------------------------------------------------------------------------------------------------------------------------------------------------------|--------------------------------------------------------------------------------------------------------------|-----------------------------------------------------------------------------------------------------------|-----------------------------------------------------------------------------------------------------------|---------------------------------------------------------------------------------------------------------------------------------------------------|--------------------------------------------------------------------------------------------------------------------------------------|------------------------------------------------------------------|
| GENERAL FU                                                                                      | UND (1)                                                                                                                                                                                                   | LAST FY<br>Period                                                                                            | MONTH<br>TO DATE                                                                                          | YEAR<br>TO DATE                                                                                           | BUDGET                                                                                                                                            | AVAILABLE<br>BUDGET                                                                                                                  | PCT<br>USED                                                      |
| 0300 PT<br>0400 PT<br>0500 07<br>0600 ST<br>0700 PF<br>0800 DF                                  | URCHASED PROF AND TECH SERV<br>URCHASED PROPERTY SERVICES<br>THER PURCHASED SERVICES<br>UPPLIES<br>ROPERTY<br>EBT SERVICE AND MISCELLANEOUS                                                               | 8,790.25<br>-2.90<br>82,740.99<br>2,663.17<br>.00<br>92,711.69                                               | 3,459.85<br>63.79<br>88,261.67<br>3,375.98<br>.00<br>9,315.41                                             | $10,246.35 \\ 121.22 \\ 97,795.44 \\ 4,136.20 \\ .00 \\ 103,274.38 \\ \end{array}$                        | 301,200.00<br>950.00<br>126,250.00<br>30,450.00<br>1,000.00<br>105,182.00                                                                         | 290,953.65<br>828.78<br>28,454.56<br>26,313.80<br>1,000.00<br>1,907.62                                                               | 3.4<br>12.8<br>77.5<br>13.6<br>.0<br>98.2                        |
|                                                                                                 | OTAL 2300 DISTRICT ADMIN SUPPO                                                                                                                                                                            | שת                                                                                                           | 119,956.32                                                                                                |                                                                                                           |                                                                                                                                                   |                                                                                                                                      |                                                                  |
| 2400 SCH0                                                                                       | OOL ADMIN SUPPORT                                                                                                                                                                                         |                                                                                                              |                                                                                                           |                                                                                                           |                                                                                                                                                   |                                                                                                                                      |                                                                  |
| 0100 SA<br>0200 EN<br>0280 ON                                                                   | ALARIES PERSONNEL SERVICES<br>MPLOYEE BENEFITS<br>N-BEHALF                                                                                                                                                | 144,348.37<br>9,184.33<br>.00                                                                                | 73,866.61<br>5,485.86<br>.00                                                                              | 134,272.61<br>9,154.84<br>.00                                                                             | 1,045,121.08<br>98,185.58<br>293,000.00                                                                                                           | 910,848.47<br>89,030.74<br>293,000.00                                                                                                | 12.9<br>9.3<br>.0                                                |
|                                                                                                 | OTAL 2400 SCHOOL ADMIN SUPPORT                                                                                                                                                                            | 7                                                                                                            | 79,352.47                                                                                                 |                                                                                                           |                                                                                                                                                   |                                                                                                                                      |                                                                  |
| 2500 BUS                                                                                        | INESS SUPPORT SERVICES                                                                                                                                                                                    |                                                                                                              |                                                                                                           |                                                                                                           |                                                                                                                                                   |                                                                                                                                      |                                                                  |
| 0100 S2<br>0200 E1<br>0280 O1<br>0300 PT<br>0400 PT<br>0500 O2<br>0600 ST<br>0700 PF<br>0800 D1 | ALARIES PERSONNEL SERVICES<br>MPLOYEE BENEFITS<br>N-BEHALF<br>URCHASED PROF AND TECH SERV<br>URCHASED PROPERTY SERVICES<br>IHER PURCHASED SERVICES<br>UPPLIES<br>ROPERTY<br>EBT SERVICE AND MISCELLANEOUS | $\begin{array}{c} 70,471.29\\ 8,283.49\\ .00\\ 8,367.55\\ .00\\ 516.96\\ 491.49\\ 1,252.16\\ .00\end{array}$ | 37,833.21<br>4,290.14<br>.00<br>2,463.95<br>180.80<br>211.56<br>25.94<br>.00<br>.00                       | 73,856.79<br>8,632.44<br>.00<br>17,452.40<br>215.72<br>211.56<br>25.94<br>.00<br>.00                      | $\begin{array}{c} 459,235.28\\ 55,805.40\\ 84,000.00\\ 49,100.00\\ 1,150.00\\ 68,400.00\\ 6,700.00\\ 4,000.00\\ .00\end{array}$                   | $\begin{array}{r} 385,378.49\\ 47,172.96\\ 84,000.00\\ 31,647.60\\ 934.28\\ 68,188.44\\ 6,674.06\\ 4,000.00\\ .00\end{array}$        | 16.1<br>15.5<br>.0<br>35.5<br>18.8<br>.3<br>.4<br>.0<br>.0       |
| т                                                                                               | OTAL 2500 BUSINESS SUPPORT SER                                                                                                                                                                            |                                                                                                              | 45,005.60                                                                                                 |                                                                                                           |                                                                                                                                                   |                                                                                                                                      |                                                                  |
| 2600 PLAN                                                                                       | NT OPERATIONS AND MAINTENANCE                                                                                                                                                                             |                                                                                                              |                                                                                                           |                                                                                                           |                                                                                                                                                   |                                                                                                                                      |                                                                  |
| 0100 S2<br>0200 EN<br>0280 ON<br>0300 PT<br>0400 PT<br>0500 OT<br>0600 ST<br>0700 PH<br>0800 DH | ALARIES PERSONNEL SERVICES<br>MPLOYEE BENEFITS<br>N-BEHALF<br>URCHASED PROF AND TECH SERV<br>URCHASED PROPERTY SERVICES<br>THER PURCHASED SERVICES<br>UPPLIES<br>ROPERTY<br>EBT SERVICE AND MISCELLANEOUS | 97,726.58<br>22,156.26<br>.00<br>7,053.93<br>46,202.19<br>118,381.04<br>38,227.10<br>.00<br>141.75           | 45,257.59<br>11,520.07<br>.00<br>30,892.44<br>67,717.74<br>106,870.40<br>23,622.48<br>49,923.06<br>106.25 | 88,284.31<br>22,504.24<br>.00<br>39,163.37<br>79,741.05<br>118,566.35<br>24,116.61<br>49,923.06<br>191.25 | $\begin{array}{c} 613,030.08\\ 163,126.02\\ 175,500.00\\ 55,525.00\\ 2,237,286.54\\ 152,300.00\\ 583,200.00\\ 50,000.00\\ 1,650.00\\ \end{array}$ | $524,745.77 \\ 140,621.78 \\ 175,500.00 \\ 16,361.63 \\ 2,157,545.49 \\ 33,733.65 \\ 559,083.39 \\ 76.94 \\ 1,458.75 \\ \end{cases}$ | 14.4<br>13.8<br>.0<br>70.5<br>3.6<br>77.9<br>4.1<br>99.9<br>11.6 |
| ТС                                                                                              | OTAL 2600 PLANT OPERATIONS AND                                                                                                                                                                            | MAINTENANCE<br>329,888.85                                                                                    | 335,910.03                                                                                                | 422 490 24                                                                                                | 4 031 617 64                                                                                                                                      | 3 609 127 40                                                                                                                         | 10 5                                                             |
| 2700 STU                                                                                        | DENT TRANSPORTATION                                                                                                                                                                                       | 529,000.05                                                                                                   | 333,210.03                                                                                                | 122,190.24                                                                                                | -,051,01/.04                                                                                                                                      | 5,009,127.40                                                                                                                         | T0.0                                                             |
|                                                                                                 | ALARIES PERSONNEL SERVICES<br>MPLOYEE BENEFITS                                                                                                                                                            | 52,627.66<br>16,910.33                                                                                       | 43,524.09<br>10,214.30                                                                                    | 61,671.05<br>13,889.82                                                                                    | 737,682.45<br>202,668.59                                                                                                                          | 676,011.40<br>188,778.77                                                                                                             | 8.4<br>6.9                                                       |

P 8 glkymnth

11/30/2016 16:01 9375rcoc