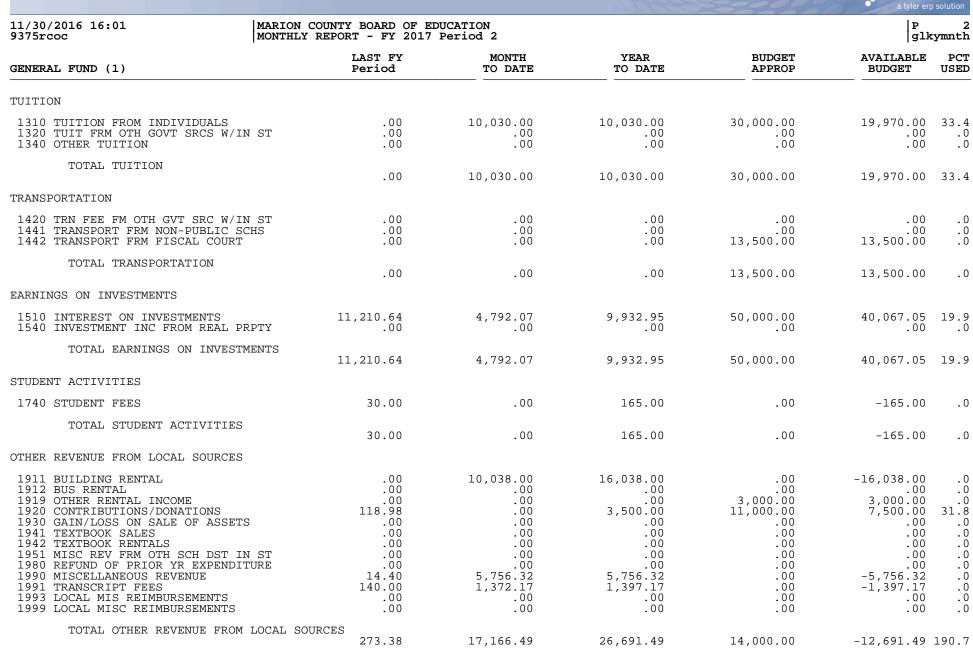

|                                                                                                                                                                                                           |                                                   |                                                   |                                                   | 1                                                                                                        | a tyler erp                                                                                              | nis <sup>®</sup><br>solution         |
|-----------------------------------------------------------------------------------------------------------------------------------------------------------------------------------------------------------|---------------------------------------------------|---------------------------------------------------|---------------------------------------------------|----------------------------------------------------------------------------------------------------------|----------------------------------------------------------------------------------------------------------|--------------------------------------|
|                                                                                                                                                                                                           | RION COUNTY BOARD OF E<br>NTHLY REPORT - FY 2017  |                                                   |                                                   |                                                                                                          | P<br> glk                                                                                                | 1<br>symnth                          |
| GENERAL FUND (1)                                                                                                                                                                                          | LAST FY<br>Period                                 | MONTH<br>TO DATE                                  | YEAR<br>TO DATE                                   | BUDGET<br>APPROP                                                                                         | AVAILABLE<br>BUDGET                                                                                      | PCT<br>USED                          |
| REVENUES                                                                                                                                                                                                  |                                                   |                                                   |                                                   |                                                                                                          |                                                                                                          |                                      |
| 0999 BEGINNING BALANCE                                                                                                                                                                                    |                                                   |                                                   |                                                   |                                                                                                          |                                                                                                          |                                      |
| TOTAL 0999 BEGINNING BALANCE                                                                                                                                                                              | 6,898,521.77                                      | .00                                               | 6,421,032.43                                      | 6,000,000.33                                                                                             | -421,032.10                                                                                              | 107.0                                |
| RECEIPTS                                                                                                                                                                                                  |                                                   |                                                   |                                                   |                                                                                                          |                                                                                                          |                                      |
| REVENUE FROM LOCAL SOURCES                                                                                                                                                                                |                                                   |                                                   |                                                   |                                                                                                          |                                                                                                          |                                      |
| AD VALOREM TAXES                                                                                                                                                                                          |                                                   |                                                   |                                                   |                                                                                                          |                                                                                                          |                                      |
| 1111 GENERAL PROPERTY TAX<br>1112 GENERAL PERS PROPERTY TAX<br>1113 PSC PROPERTY TAX<br>1115 DELINQUENT PROPERTY TAX<br>1116 DISTILLED SPIRITS TAX<br>1117 MOTOR VEHICLE TAX<br>1118 UNMINED MINERALS TAX | .00<br>.00<br>3,817.50<br>.00<br>41,396.28<br>.00 | .00<br>.00<br>7,063.99<br>.00<br>52,974.86<br>.00 | .00<br>.00<br>7,063.99<br>.00<br>52,974.86<br>.00 | $\begin{array}{c} 4,400,000.00\\ .00\\ 850,000.00\\ 30,000.00\\ 40,000.00\\ 525,000.00\\ .00\end{array}$ | $\begin{array}{c} 4,400,000.00\\ .00\\ 850,000.00\\ 22,936.01\\ 40,000.00\\ 472,025.14\\ .00\end{array}$ | .0<br>.0<br>23.6<br>.0<br>10.1<br>.0 |
| TOTAL AD VALOREM TAXES                                                                                                                                                                                    | 45,213.78                                         | 60,038.85                                         | 60,038.85                                         | 5,845,000.00                                                                                             | 5,784,961.15                                                                                             | 1.0                                  |
| SALES & USE TAXES                                                                                                                                                                                         |                                                   |                                                   |                                                   |                                                                                                          |                                                                                                          |                                      |
| 1121 UTILITIES TAX                                                                                                                                                                                        | 121,173.21                                        | 119,702.68                                        | 119,702.68                                        | 1,400,000.00                                                                                             | 1,280,297.32                                                                                             | 8.6                                  |
| TOTAL SALES & USE TAXES                                                                                                                                                                                   | 121,173.21                                        | 119,702.68                                        | 119,702.68                                        | 1,400,000.00                                                                                             | 1,280,297.32                                                                                             | 8.6                                  |
| PENALTIES & INTEREST ON TAXES                                                                                                                                                                             |                                                   |                                                   |                                                   |                                                                                                          |                                                                                                          |                                      |
| 1140 PENALTIES & INTEREST ON TAXES                                                                                                                                                                        | .00                                               | .00                                               | .00                                               | 15,000.00                                                                                                | 15,000.00                                                                                                | .0                                   |
| TOTAL PENALTIES & INTEREST O                                                                                                                                                                              | N TAXES .00                                       | .00                                               | .00                                               | 15,000.00                                                                                                | 15,000.00                                                                                                | .0                                   |
| OTHER TAXES                                                                                                                                                                                               |                                                   |                                                   |                                                   |                                                                                                          |                                                                                                          |                                      |
| 1191 OMITTED PROPERTY TAX                                                                                                                                                                                 | 4,081.68                                          | .00                                               | .00                                               | 20,000.00                                                                                                | 20,000.00                                                                                                | .0                                   |
| TOTAL OTHER TAXES                                                                                                                                                                                         | 4,081.68                                          | .00                                               | .00                                               | 20,000.00                                                                                                | 20,000.00                                                                                                | .0                                   |
| REVENUE OTHER LOCAL GOVERNMENT UNITS                                                                                                                                                                      |                                                   |                                                   |                                                   |                                                                                                          |                                                                                                          |                                      |
| 1280 REVENUE IN LIEU OF TAXES                                                                                                                                                                             | .00                                               | .00                                               | 4,017.06                                          | 60,000.00                                                                                                | 55,982.94                                                                                                | 6.7                                  |
| TOTAL REVENUE OTHER LOCAL GO                                                                                                                                                                              | VERNMENT UNITS .00                                | .00                                               | 4,017.06                                          | 60,000.00                                                                                                | 55,982.94                                                                                                | 6.7                                  |

munis

TOTAL REVENUE FROM LOCAL SOURCES

|                                                                                                                                                                                                                                                                                           |                                                 |                                               |                                               | 20000                                                   | a tyler er                                              |                                        |
|-------------------------------------------------------------------------------------------------------------------------------------------------------------------------------------------------------------------------------------------------------------------------------------------|-------------------------------------------------|-----------------------------------------------|-----------------------------------------------|---------------------------------------------------------|---------------------------------------------------------|----------------------------------------|
|                                                                                                                                                                                                                                                                                           | ARION COUNTY BOARD OF<br>ONTHLY REPORT - FY 201 |                                               |                                               |                                                         | P<br> gll                                               | 3<br>cymnth                            |
| GENERAL FUND (1)                                                                                                                                                                                                                                                                          | LAST FY<br>Period                               | MONTH<br>TO DATE                              | YEAR<br>TO DATE                               | BUDGET<br>APPROP                                        | AVAILABLE<br>BUDGET                                     | PCT<br>USED                            |
|                                                                                                                                                                                                                                                                                           | 181,982.69                                      | 211,730.09                                    | 230,578.03                                    | 7,447,500.00                                            | 7,216,921.97                                            | 3.1                                    |
| REVENUE FROM STATE SOURCES                                                                                                                                                                                                                                                                |                                                 |                                               |                                               |                                                         |                                                         |                                        |
| STATE PROGRAM                                                                                                                                                                                                                                                                             |                                                 |                                               |                                               |                                                         |                                                         |                                        |
| 3111 SEEK PROGRAM                                                                                                                                                                                                                                                                         | 2,088,774.00                                    | 1,027,699.00                                  | 2,055,398.00                                  | 12,200,000.00                                           | 10,144,602.00                                           | 16.9                                   |
| TOTAL STATE PROGRAM                                                                                                                                                                                                                                                                       | 2,088,774.00                                    | 1,027,699.00                                  | 2,055,398.00                                  | 12,200,000.00                                           | 10,144,602.00                                           | 16.9                                   |
| OTHER STATE FUNDING                                                                                                                                                                                                                                                                       |                                                 |                                               |                                               |                                                         |                                                         |                                        |
| <ul> <li>3122 VOCATIONAL TRANSPORTATION</li> <li>3123 STATE VOCATIONAL SCHOOL</li> <li>3125 BUS DRVR TRAINING REIMB</li> <li>3126 SUB SALARY REIMB (STATE)</li> <li>3127 FLEXIBLE SPENDING REFUND</li> <li>3128 AUDIT REIMBURSEMENT</li> <li>3129 KSB/KSD TRANSP REIMBURSEMENT</li> </ul> | .00<br>.00<br>451.54<br>.00<br>.00<br>.00       | .00<br>.00<br>.00<br>.00<br>.00<br>.00<br>.00 | .00<br>.00<br>.00<br>.00<br>.00<br>.00<br>.00 | 1,000.00<br>.00<br>.00<br>.00<br>.00<br>.00<br>3,000.00 | 1,000.00<br>.00<br>.00<br>.00<br>.00<br>.00<br>3,000.00 | . 0<br>. 0<br>. 0<br>. 0<br>. 0<br>. 0 |
| TOTAL OTHER STATE FUNDING                                                                                                                                                                                                                                                                 | 451.54                                          | .00                                           | .00                                           | 4,000.00                                                | 4,000.00                                                | .0                                     |
| EXPENDITURE REIMBURSEMENTS                                                                                                                                                                                                                                                                |                                                 |                                               |                                               |                                                         |                                                         |                                        |
| 3130 OUT OF DISTRICT REIMBURSEMENT<br>3131 STATE MISCELLANEOUS REIMB                                                                                                                                                                                                                      | .00<br>15.00                                    | .00<br>.00                                    | .00<br>15.00                                  | 25,000.00<br>.00                                        | 25,000.00<br>-15.00                                     | .0<br>.0                               |
| TOTAL EXPENDITURE REIMBURSE                                                                                                                                                                                                                                                               | MENTS 15.00                                     | .00                                           | 15.00                                         | 25,000.00                                               | 24,985.00                                               | .1                                     |
| RESTRICTED                                                                                                                                                                                                                                                                                |                                                 |                                               |                                               |                                                         |                                                         |                                        |
| 3200 RESTRICTED STATE REVENUE                                                                                                                                                                                                                                                             | .00                                             | .00                                           | .00                                           | 9,000.00                                                | 9,000.00                                                | .0                                     |
| TOTAL RESTRICTED                                                                                                                                                                                                                                                                          | .00                                             | .00                                           | .00                                           | 9,000.00                                                | 9,000.00                                                | .0                                     |
| REVENUE IN LIEU OF TAXES/STATE                                                                                                                                                                                                                                                            |                                                 |                                               |                                               |                                                         |                                                         |                                        |
| 3800 REV IN LIEU OF TAXES/STATE SO                                                                                                                                                                                                                                                        | U .00                                           | .00                                           | .00                                           | .00                                                     | .00                                                     | .0                                     |
| TOTAL REVENUE IN LIEU OF TA                                                                                                                                                                                                                                                               | xes/state .00                                   | .00                                           | .00                                           | .00                                                     | .00                                                     | .0                                     |
| REVENUE ON BEHALF PAYMENTS                                                                                                                                                                                                                                                                |                                                 |                                               |                                               |                                                         |                                                         |                                        |
| 3900 REVENUE ON-BEHALF PAYMNTS STA                                                                                                                                                                                                                                                        | т.00                                            | .00                                           | .00                                           | 4,932,000.00                                            | 4,932,000.00                                            | .0                                     |
| TOTAL REVENUE ON BEHALF PAY                                                                                                                                                                                                                                                               | MENTS .00                                       | .00                                           | .00                                           | 4,932,000.00                                            | 4,932,000.00                                            | .0                                     |

|                                                                                                                                                              |                                                   |                                 |                                      | 4000                            | a tyler er                            | nis <sup>®</sup><br>p solution |
|--------------------------------------------------------------------------------------------------------------------------------------------------------------|---------------------------------------------------|---------------------------------|--------------------------------------|---------------------------------|---------------------------------------|--------------------------------|
|                                                                                                                                                              | MARION COUNTY BOARD OF<br>MONTHLY REPORT - FY 201 |                                 |                                      |                                 | P<br> glk                             | 4<br>cymnth                    |
| GENERAL FUND (1)                                                                                                                                             | LAST FY<br>Period                                 | MONTH<br>TO DATE                | YEAR<br>TO DATE                      | BUDGET                          | AVAILABLE<br>BUDGET                   | PCT<br>USED                    |
| TOTAL REVENUE FROM STATE SC                                                                                                                                  | DURCES 2,089,240.54                               | 1,027,699.00                    | 2,055,413.00                         | 17,170,000.00                   | 15,114,587.00                         | 12.0                           |
| REVENUE FROM FEDERAL SOURCES                                                                                                                                 |                                                   |                                 |                                      |                                 |                                       |                                |
| UNRESTRICTED DIRECT                                                                                                                                          |                                                   |                                 |                                      |                                 |                                       |                                |
| 4100 UNRESTRICTED DIRECT FEDERAL                                                                                                                             | .00                                               | .00                             | .00                                  | .00                             | .00                                   | .0                             |
| TOTAL UNRESTRICTED DIRECT                                                                                                                                    | 0.0                                               | 0.0                             | 0.0                                  | 0.0                             | 0.0                                   | 0                              |
| THROUGH INTERMEDIATE AGENCIES                                                                                                                                | .00                                               | .00                             | .00                                  | .00                             | .00                                   | .0                             |
| 4700 FEDERAL REV THRU INTERMED SRC                                                                                                                           | 2 8,228.44                                        | 4,367.20                        | .00                                  | 53,350.00                       | 53,350.00                             | .0                             |
| TOTAL THROUGH INTERMEDIATE                                                                                                                                   |                                                   | 1,50,.20                        |                                      | 55,550.00                       | 55,550.00                             |                                |
|                                                                                                                                                              | 8,228.44                                          | 4,367.20                        | .00                                  | 53,350.00                       | 53,350.00                             | .0                             |
| FEDERAL REIMBURSEMENT                                                                                                                                        |                                                   |                                 |                                      |                                 |                                       |                                |
| 4810 MEDICAID REIMBURSEMENT                                                                                                                                  | 346.11                                            | 2,031.05                        | 2,031.05                             | 250,000.00                      | 247,968.95                            | .8                             |
| TOTAL FEDERAL REIMBURSEMENT                                                                                                                                  | r<br>346.11                                       | 2,031.05                        | 2,031.05                             | 250,000.00                      | 247,968.95                            | .8                             |
| TOTAL REVENUE FROM FEDERAL                                                                                                                                   | SOURCES 8,574.55                                  | 6,398.25                        | 2,031.05                             | 303,350.00                      | 301,318.95                            | .7                             |
| OTHER RECEIPTS                                                                                                                                               |                                                   |                                 |                                      |                                 |                                       |                                |
| BOND ISSUANCE                                                                                                                                                |                                                   |                                 |                                      |                                 |                                       |                                |
| 5110 BOND PRINCIPAL PROCEEDS                                                                                                                                 | .00                                               | .00                             | .00                                  | .00                             | .00                                   | .0                             |
| TOTAL BOND ISSUANCE                                                                                                                                          | .00                                               | .00                             | .00                                  | .00                             | .00                                   | .0                             |
| INTERFUND TRANSFERS                                                                                                                                          |                                                   |                                 |                                      |                                 |                                       |                                |
| 5210 FUND TRANSFER<br>5220 INDIRECT COSTS TRANSFER                                                                                                           | .00                                               | .00                             | .00                                  | 390,336.54<br>1,547.48          | 390,336.54<br>1,547.48                | .0<br>.0                       |
| TOTAL INTERFUND TRANSFERS                                                                                                                                    | .00                                               | .00                             | .00                                  | 391,884.02                      | 391,884.02                            | .0                             |
| SALE OR COMP FOR LOSS OF ASSETS                                                                                                                              |                                                   |                                 |                                      |                                 |                                       |                                |
| 5311 SALE OF LAND & IMPROVEMENTS<br>5312 LOSS COMP - LAND & IMPROVEMNT<br>5331 SALE OF BUILDINGS<br>5332 LOSS COMP - BUILDINGS<br>5341 SALE OF EQUIPMENT ETC | .00<br>.00<br>.00<br>.00<br>20,636.18             | .00<br>.00<br>.00<br>.00<br>.00 | .00<br>.00<br>.00<br>.00<br>1,288.00 | .00<br>.00<br>.00<br>.00<br>.00 | .00<br>.00<br>.00<br>.00<br>-1,288.00 | .0<br>.0<br>.0<br>.0           |

| 11/30/2016 16:01<br>9375rcoc   |                   | MARION COUNTY BOARD OF EDUCATION<br>MONTHLY REPORT - FY 2017 Period 2 |                 |                  |                     |             |
|--------------------------------|-------------------|-----------------------------------------------------------------------|-----------------|------------------|---------------------|-------------|
| GENERAL FUND (1)               | LAST FY<br>Period | MONTH<br>TO DATE                                                      | YEAR<br>TO DATE | BUDGET<br>APPROP | AVAILABLE<br>BUDGET | PCT<br>USED |
| 5342 LOSS COMP - EQUIPMENT ETC | .00               | .00                                                                   | .00             | .00              | .00                 | .0          |
| TOTAL SALE OR COMP FOR LO      | OSS OF ASSETS .00 | .00                                                                   | 1,288.00        | .00              | -1,288.00           | .0          |
| TOTAL OTHER RECEIPTS           | 20,636.18         | .00                                                                   | 1,288.00        | 391,884.02       | 390,596.02          | .3          |
| TOTAL RECEIPTS                 | 2,300,433.96      | 1,245,827.34                                                          | 2,289,310.08    | 25,312,734.02    | 23,023,423.94       | 9.0         |
| TOTAL REVENUE                  | 9,198,955.73      | 1,245,827.34                                                          | 8,710,342.51    | 31,312,734.35    | 22,602,391.84       | 27.8        |