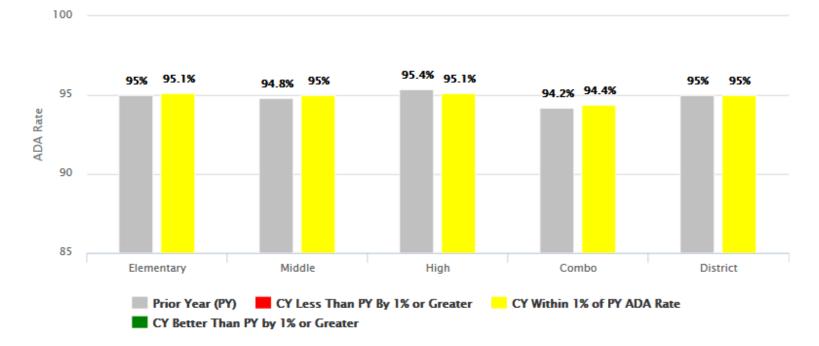

#### **Student Average Daily Attendance Rates**

**Average Daily Attendance Rate YTD** 