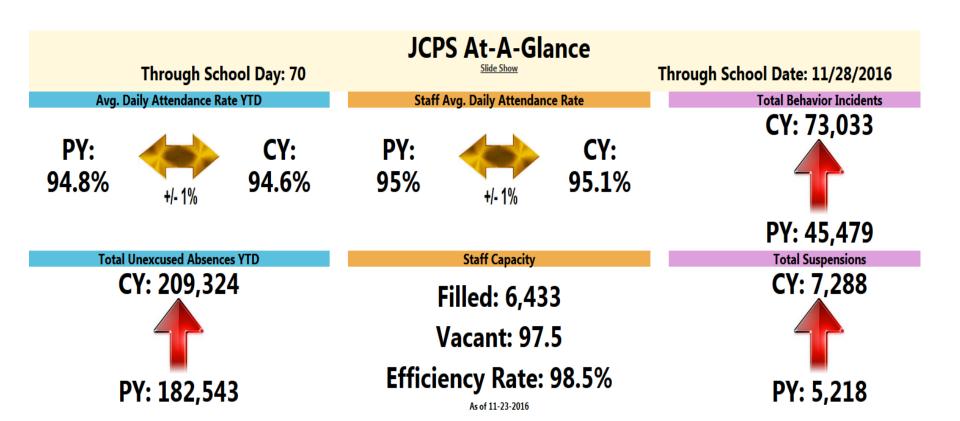

#### **JCPS At-A-Glance**

# JCPS At-A-Glance Through 70 School Days (11/28/2016)