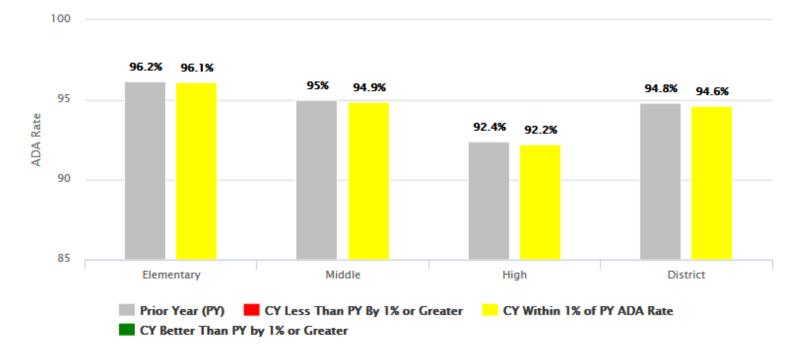

#### **Staff Average Daily Attendance Rate**

Staff Average Daily Attendance Rate YTD