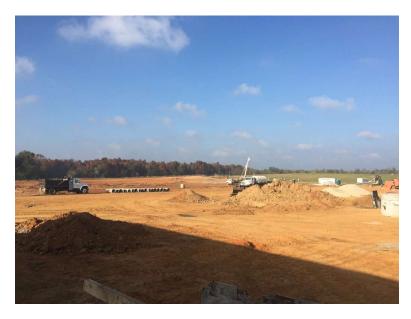

**Photo 6:** East gymnasium wall is nearing full height.

Photo 7: Cafeteria ICF walls are in progress. Floor slab at cafeteria has been poured.

**Photo 8:** Masonry is ongoing at the first floor.

Photo 9: Geothermal wells are underway. One (1) drill rig was operating at time of visit.