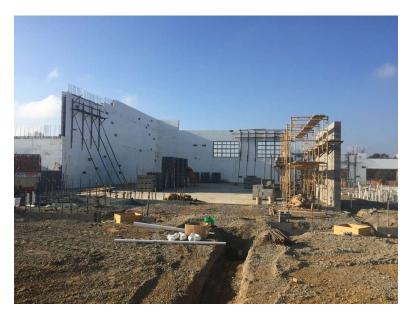

## **Progress Photos**

**Photo 1:** View of construction from entrance.

Photo 2: ICF continues at the first floor front elevation.

**Photo 3:** View of Gymnasium (beyond). Excavation is complete for CMU footings at Classroom demising walls (foreground).

**Photo 4:** Wall footings and below slab plumbing are nearing completion at main first floor restroom bank (between Gymnasium and Cafeteria).

Photo 5: ICF exterior walls continue at the Administrative Area.

**Photo 6:** East gymnasium wall is nearing full height.

Photo 7: Cafeteria ICF walls are in progress. Floor slab at cafeteria has been poured.

**Photo 8:** Masonry is ongoing at the first floor.

Photo 9: Geothermal wells are underway. One (1) drill rig was operating at time of visit.