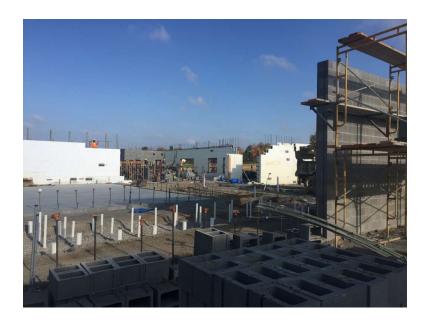

## **Progress Photos**

**Photo 1:** View of construction from entrance.

Photo 2: ICF continues at the first floor front elevation.

**Photo 3:** View of Gymnasium (beyond). Excavation is complete for CMU footings at Classroom demising walls (foreground).

**Photo 4:** Wall footings and below slab plumbing are nearing completion at main first floor restroom bank (between Gymnasium and Cafeteria).

Photo 5: ICF exterior walls continue at the Administrative Area.

**Photo 6:** East gymnasium wall is nearing full height.

Photo 7: Cafeteria ICF walls are in progress. Floor slab at cafeteria has been poured.

**Photo 8:** Masonry is ongoing at the first floor.

Photo 9: Geothermal wells are underway. One (1) drill rig was operating at time of visit.