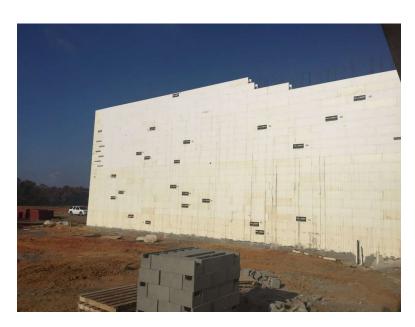

**Photo 6:** East gymnasium wall is nearing full height.

Photo 7: Cafeteria ICF walls are in progress. Floor slab at cafeteria has been poured.

**Photo 8:** Masonry is ongoing at the first floor.

Photo 9: Geothermal wells are underway. One (1) drill rig was operating at time of visit.