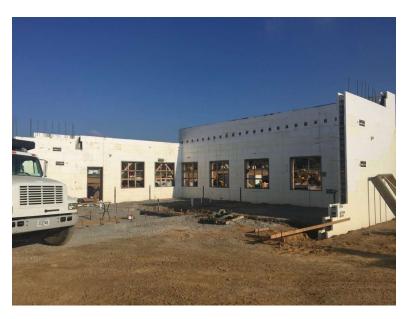

**Photo 4:** Wall footings and below slab plumbing are nearing completion at main first floor restroom bank (between Gymnasium and Cafeteria).

Photo 5: ICF exterior walls continue at the Administrative Area.