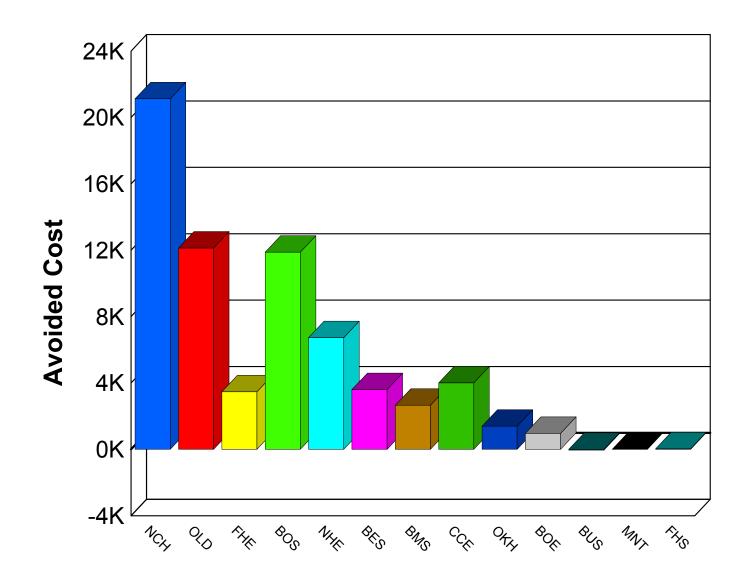

## **Cost Avoidance Summary - Sites**

Sorted byCost Without CAP

| Site Code & Name                     | Cost<br>Without CAP | Actual Cost  | Cost<br>Avoidance \$ | Cost<br>Avoidance % |
|--------------------------------------|---------------------|--------------|----------------------|---------------------|
| NCH - NELSON COUNTY HIGH             | \$164,203.14        | \$143,075.56 | \$21,127.58          | 12.87%              |
| OLD - OLD KENTUCKY HOME MIDDLE       | \$61,923.60         | \$49,793.37  | \$12,130.23          | 19.59%              |
| FHE - FOSTER HEIGHTS ELEMENTARY      | \$46,953.61         | \$43,481.11  | \$3,472.50           | 7.40%               |
| BOS - BOSTON ELEMENTARY              | \$42,927.23         | \$31,047.65  | \$11,879.58          | 27.67%              |
| NHE - NEW HAVEN ELEMENTARY           | \$38,175.22         | \$31,441.23  | \$6,733.99           | 17.64%              |
| BES - BLOOMFIELD ELEMENTARY          | \$37,032.26         | \$33,424.94  | \$3,607.32           | 9.74%               |
| BMS - BLOOMFIELD MIDDLE              | \$32,919.00         | \$30,256.03  | \$2,662.97           | 8.09%               |
| CCE - COX'S CREEK ELEMENTARY         | \$28,646.75         | \$24,640.88  | \$4,005.87           | 13.98%              |
| OKH - OLD KENTUCKY HOME INTERMEDIATE | \$18,965.34         | \$17,562.74  | \$1,402.60           | 7.40%               |
| BOE - CENTRAL OFFICE                 | \$6,571.11          | \$5,608.66   | \$962.45             | 14.65%              |
| BUS - BUS GARAGE                     | \$4,258.94          | \$4,306.05   | (\$47.11)            | (1.11%)             |
| MNT - MAINTENANCE                    | \$1,873.79          | \$1,874.04   | (\$0.25)             | (0.01%)             |
| FHS - FIELD HOUSE                    | \$1,300.35          | \$1,265.99   | \$34.36              | 2.64%               |
| Totals:                              | \$485,750.33        | \$417,778.25 | \$67,972.08          | 13.99%              |