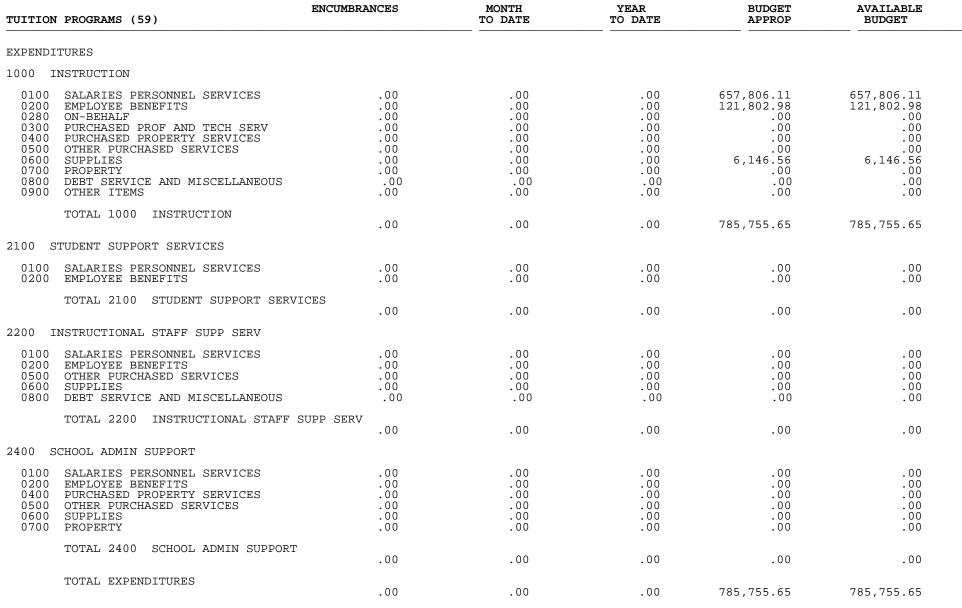

|                     |
|----------------------------|----------------------------------------------------------|------------------|-----------------|------------------|---------------------|
| TUITION PROGRAMS (59)      | ENCUMBRANCES                                             | MONTH<br>TO DATE | YEAR<br>TO DATE | BUDGET<br>APPROP | AVAILABLE<br>BUDGET |
| TOTAL RECEIPTS             | .00                                                      | 675.00           | 675.00          | 785,755.65       | 785,080.65          |
| TOTAL REVENUE              | .00                                                      | 675.00           | 675.00          | 785,755.65       | 785,080.65          |

JCPS

08/24/2016 12:13 emuns1

#### JEFFERSON COUNTY PUBLIC SCHOOLS MONTHLY REPORT - FY 2017 Period 1







JCPS

|                                    | EFFERSON COUNTY PUBLIC SO<br>ONTHLY REPORT - FY 2017 1 |                  |                 |                  | P 5:<br>glkymntl    |
|------------------------------------|--------------------------------------------------------|------------------|-----------------|------------------|---------------------|
| FIDUCIARY FUND-AGENCY FUND (60     | ENCUMBRANCES                                           | MONTH<br>TO DATE | YEAR<br>TO DATE | BUDGET<br>APPROP | AVAILABLE<br>BUDGET |
| REVENUES                           |                                                        |                  |                 |                  |                     |
| 0999 BEGINNING BALANCE             |