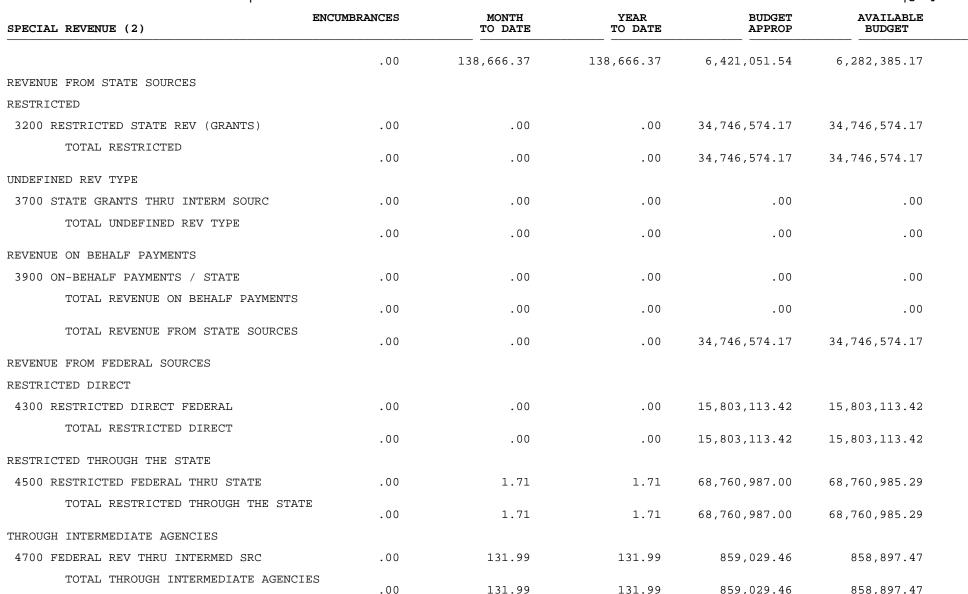

| 138,065.90                                           | 6,379,193.37                                           | 6,241,127.47                                    |
| TOTAL DEVENTIE EDOM LOCAL COLDCEC                                                                                                                                                          |                                        |                                               |                                                      |                                                        |                                                 |

JEFFERSON COUNTY PUBLIC SCHOOLS

TOTAL REVENUE FROM LOCAL SOURCES



08/24/2016 12:13 emuns1

#### JEFFERSON COUNTY PUBLIC SCHOOLS MONTHLY REPORT - FY 2017 Period 1



**JCPS** 

glkymnth

Ρ

13

FEDERAL REIMBURSEMENT

08/24/2016 12:13 emuns1

### JEFFERSON COUNTY PUBLIC SCHOOLS MONTHLY REPORT - FY 2017 Period 1



Ø

| SPECIAL REVENUE (2)                                                                                                   | ENCUMBRANCES             | MONTH<br>TO DATE         | YEAR<br>TO DATE          | BUDGET<br>APPROP                  | AVAILABLE<br>BUDGET               |  |
|-----------------------------------------------------------------------------------------------------------------------|--------------------------|--------------------------|--------------------------|-----------------------------------|-----------------------------------|--|
| 4800 FEDERAL REIMBURSEMENTS<br>4810 MEDICAID REIMBURSEMENT