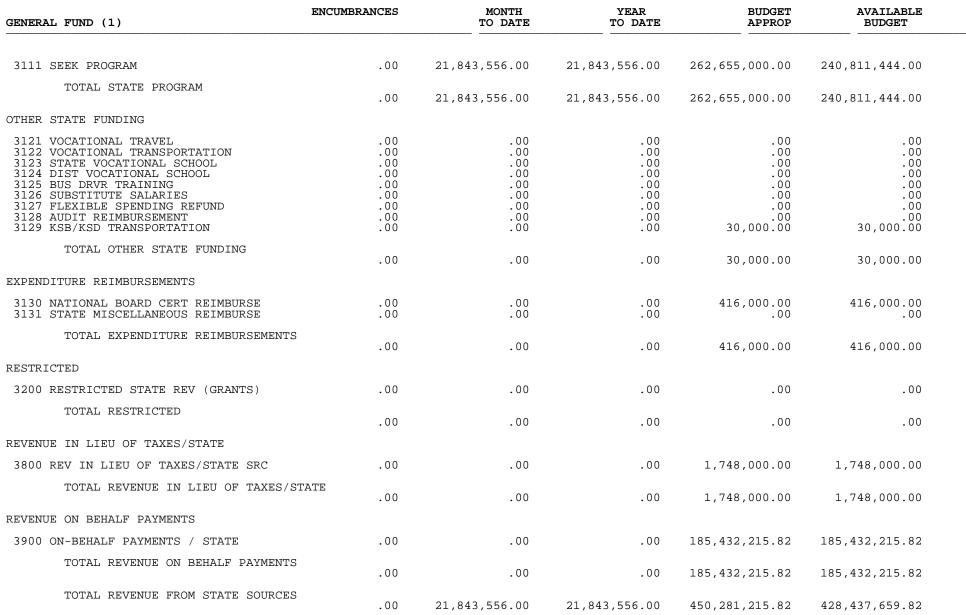

| .00                                                                | 161,040.21                                                       | 161,040.21                                                                          | 610,209,000.00                                                    | 610,047,959.79           |

REVENUE FROM STATE SOURCES

STATE PROGRAM

08/24/2016 12:13 emuns1

#### JEFFERSON COUNTY PUBLIC SCHOOLS MONTHLY REPORT - FY 2017 Period 1





08/24/2016 12:13 emuns1

### JEFFERSON COUNTY PUBLIC SCHOOLS MONTHLY REPORT - FY 2017 Period 1



| GENERAL FUND (1)                         | ENCUMBRANCES         | MONTH<br>TO DATE | YEAR<br>TO DATE | BUDGET     | AVAILABLE<br>BUDGET |
|------------------------------------------|----------------------|------------------|-----------------|------------|---------------------|
| REVENUE FROM FEDERAL SOURCES             |                      |                  |                 |            |                     |
| UNRESTRICTED DIRECT                      |                      |                  |                 |            |                     |
| 4100 UNRESTRICTED DIRECT FEDERAL         | .00                  | .00              | .00             | 4,700.00   | 4,700.00