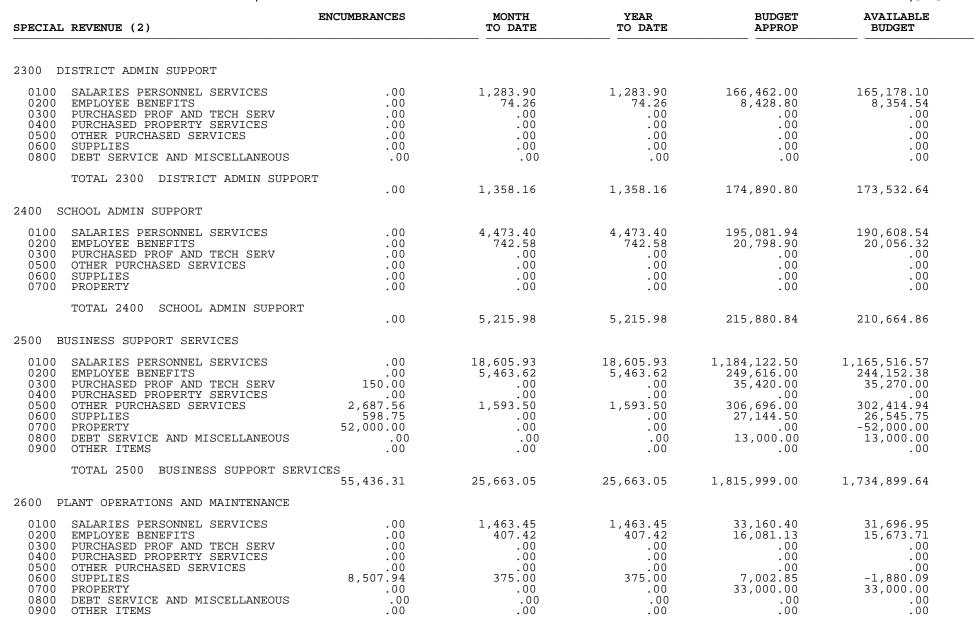

### JEFFERSON COUNTY PUBLIC SCHOOLS MONTHLY REPORT - FY 2017 Period 1

| GENERAL FUND (1)                                                                                                                                                                                                                                                                                                                                     | ENCUMBRANCES                                                                                                                                                    | MONTH<br>TO DATE                                                                                                                                                  | YEAR<br>TO DATE                                                                                                                                                   | BUDGET<br>APPROP                                                                                                                                             | AVAILABLE<br>BUDGET                                                                                                                                                  |
|------------------------------------------------------------------------------------------------------------------------------------------------------------------------------------------------------------------------------------------------------------------------------------------------------------------------------------------------------|-----------------------------------------------------------------------------------------------------------------------------------------------------------------|-------------------------------------------------------------------------------------------------------------------------------------------------------------------|-------------------------------------------------------------------------------------------------------------------------------------------------------------------|--------------------------------------------------------------------------------------------------------------------------------------------------------------|----------------------------------------------------------------------------------------------------------------------------------------------------------------------|
| 2300 DISTRICT ADMIN SUPPORT                                                                                                                                                                                                                                                                                                                          |                                                                                                                                                                 |                                                                                                                                                                   |                                                                                                                                                                   |                                                                                                                                                              |                                                                                                                                                                      |
| 0100SALARIES PERSONNEL SERVICES0200EMPLOYEE BENEFITS0280ON-BEHALF0300PURCHASED PROF AND TECH SERV0400PURCHASED PROPERTY SERVICES0500OTHER PURCHASED SERVICES0600SUPPLIES0700PROPERTY0800DEBT SERVICE AND MISCELLANEOUS0840CONTINGENCY0900OTHER ITEMSUNDEFINED EXP OBJTOTAL 2300DISTRICT ADMIN SUPPO                                                  | $\begin{array}{c} .00\\ .00\\ .00\\ 446,335.54\\ .00\\ .00\\ 17,677.73\\ 1,436.88\\ .00\\ .00\\ .00\\ .00\\ .00\\ .00\\ .00\end{array}$                         | $\begin{array}{c} 94,920.32\\ 11,955.66\\ .00\\ 4,422.00\\ .00\\ 439.88\\ 23,747.10\\ 11,823.75\\ 6,273.70\\ .00\\ .00\\ .00\\ .00\end{array}$                    | $\begin{array}{c} 94,920.32\\ 11,955.66\\ .00\\ 4,422.00\\ .00\\ 439.88\\ 23,747.10\\ 11,823.75\\ 6,273.70\\ .00\\ .00\\ .00\\ .00\\ \end{array}$                 | $\begin{array}{c} 2,584,429.46\\ 253,907.00\\ 640,795.48\\ 1,274,901.54\\ 00\\ 283,451.16\\ 204,136.12\\ 26,195.95\\ 85,230.00\\ 00\\ 00\\ 00\\ \end{array}$ | $\begin{array}{c} 2,489,509.14\\ 241,951.34\\ 640,795.48\\ 824,144.00\\ .00\\ 283,011.28\\ 162,711.29\\ 12,935.32\\ 78,956.30\\ .00\\ .00\\ .00\\ .00\\ \end{array}$ |
| TOTAL 2300 DISTRICT ADMIN SUPPO                                                                                                                                                                                                                                                                                                                      | RT 465,450.15                                                                                                                                                   | 153,582.41                                                                                                                                                        | 153,582.41                                                                                                                                                        | 5,353,046.71                                                                                                                                                 | 4,734,014.15                                                                                                                                                         |
| 2400 SCHOOL ADMIN SUPPORT                                                                                                                                                                                                                                                                                                                            |                                                                                                                                                                 |                                                                                                                                                                   |                                                                                                                                                                   |                                                                                                                                                              |                                                                                                                                                                      |
| 2400 SCHOOL ADMIN SUPPORT<br>0100 SALARIES PERSONNEL SERVICES<br>0200 EMPLOYEE BENEFITS<br>0280 ON-BEHALF<br>0300 PURCHASED PROF AND TECH SERV<br>0400 PURCHASED PROPERTY SERVICES<br>0500 OTHER PURCHASED SERVICES<br>0600 SUPPLIES<br>0700 PROPERTY<br>0800 DEBT SERVICE AND MISCELLANEOUS<br>UNDEFINED EXP OBJ<br>TOTAL 2400 SCHOOL ADMIN SUPPORT | .00<br>.00<br>52,572.42<br>90,347.54<br>123,861.56<br>439,429.32<br>216,187.03<br>9,531.72<br>.00                                                               | $\begin{array}{c} 1,252,087.96\\ 180,059.68\\ .00\\ 4,871.25\\ 15,176.16\\ 31,408.69\\ 193,527.53\\ 74,121.96\\ 2,911.00\\ .00\end{array}$                        | $\begin{array}{c} 1,252,087.96\\ 180,059.68\\ .00\\ 4,871.25\\ 15,176.16\\ 31,408.69\\ 193,527.53\\ 74,121.96\\ 2,911.00\\ .00\\ \end{array}$                     | $58,528,747.44\\6,969,386.55\\14,912,126.60\\192,232.37\\202,207.52\\667,117.89\\4,409,422.27\\865,980.90\\55,699.17\\.00$                                   | 57,276,659.486,789,326.8714,912,126.60134,788.7096,683.82511,847.643,776,465.42575,671.9143,256.45.00                                                                |
| TOTAL 2400 SCHOOL ADMIN SUPPORT                                                                                                                                                                                                                                                                                                                      | 931,929.59                                                                                                                                                      | 1,754,164.23                                                                                                                                                      | 1,754,164.23                                                                                                                                                      | 86,802,920.71                                                                                                                                                | 84,116,826.89                                                                                                                                                        |
| 2500 BUSINESS SUPPORT SERVICES                                                                                                                                                                                                                                                                                                                       |                                                                                                                                                                 |                                                                                                                                                                   |                                                                                                                                                                   |                                                                                                                                                              |                                                                                                                                                                      |
| 0100SALARIES PERSONNEL SERVICES0200EMPLOYEE BENEFITS0280ON-BEHALF0300PURCHASED PROF AND TECH SERV0400PURCHASED PROPERTY SERVICES0500OTHER PURCHASED SERVICES0600SUPPLIES0700PROPERTY0800DEBT SERVICE AND MISCELLANEOUS0840CONTINGENCY0900OTHER ITEMSUNDEFINED EXP OBJTOTAL 2500 BUSINESS SUPPORT SER                                                 | $\begin{array}{c} .00\\ 145,186.32\\ .00\\ 330,898.11\\ 129,864.74\\ 1,145,955.69\\ 188,221.48\\ 1,562,806.11\\ 5,994.04\\ .00\\ .00\\ .00\\ .00\\ \end{array}$ | $\begin{array}{r} 822,792.32\\ 218,011.57\\ .00\\ 53,405.35\\ 15,672.60\\ 2,428,152.99\\ 944,717.36\\ 1,249,367.64\\ 1,016.80\\ .00\\ .00\\ .00\\ .00\end{array}$ | $\begin{array}{r} 822,792.32\\ 218,011.57\\ .00\\ 53,405.35\\ 15,672.60\\ 2,428,152.99\\ 944,717.36\\ 1,249,367.64\\ 1,016.80\\ .00\\ .00\\ .00\\ .00\end{array}$ | $16,853,998.00\\3,931,583.32\\4,255,217.52\\1,413,661.14\\444,157.95\\6,332,543.00\\2,361,070.82\\4,406,060.16\\148,416.03\\.00\\.00\\.00$                   | $16,031,205.68 \\ 3,568,385.43 \\ 4,255,217.52 \\ 1,029,357.68 \\ 298,620.61 \\ 2,758,434.32 \\ 1,228,131.98 \\ 1,593,886.41 \\ 141,405.19 \\ .00 \\ .00 \\ .00$     |
| TOTAL 2500 BUSINESS SUPPORT SER                                                                                                                                                                                                                                                                                                                      | VICES<br>3,508,926.49                                                                                                                                           | 5,733,136.63                                                                                                                                                      | 5,733,136.63                                                                                                                                                      | 40,146,707.94                                                                                                                                                | 30,904,644.82                                                                                                                                                        |