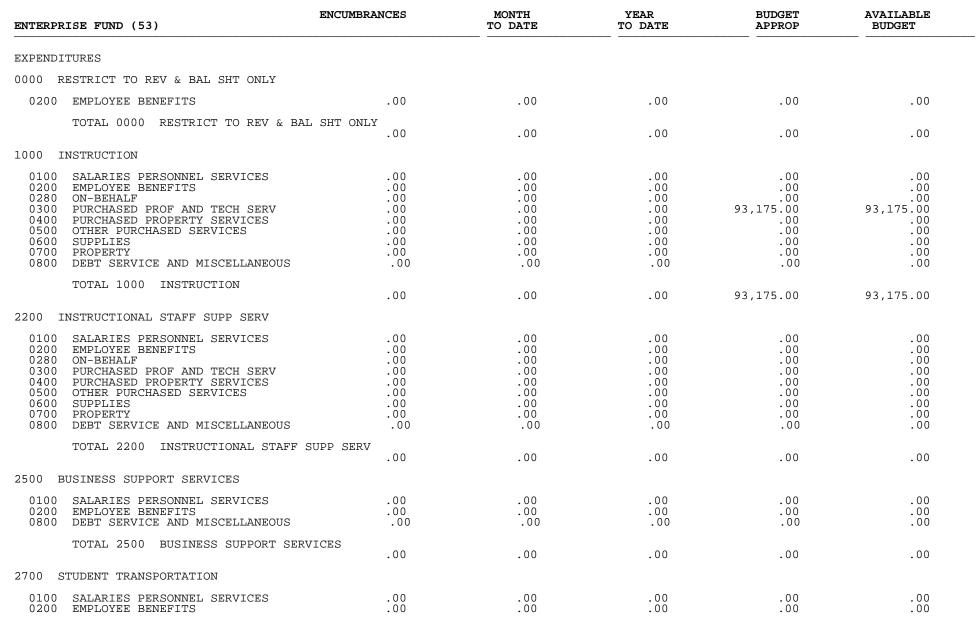

|                  |                     |
| 5210 FUND TRANSFER               | .00          | .00              | .00             | 93,175.00        | 93,175.00           |
| TOTAL INTERFUND TRANSFERS        | .00          | .00              | .00             | 93,175.00        | 93,175.00           |
| TOTAL OTHER RECEIPTS             | .00          | .00              | .00             | 93,175.00        | 93,175.00           |
| TOTAL RECEIPTS                   | .00          | .00              | .00             | 133,025.00       | 133,025.00          |
| TOTAL REVENUE                    | .00          | .00              | .00             | 133,025.00       | 133,025.00          |

08/24/2016 12:13 emuns1

#### JEFFERSON COUNTY PUBLIC SCHOOLS MONTHLY REPORT - FY 2017 Period 1



JCPS P 42 glkymnth

08/24/2016 12:13 emuns1

#### JEFFERSON COUNTY PUBLIC SCHOOLS MONTHLY REPORT - FY 2017 Period 1

JCPS P 43 glkymnth

| ENTERPRISE FUND (53)                                                                                                                                                                    | ENCUMBRANCES                                  | MONTH<br>TO DATE                                    | YEAR<br>TO DATE                                     | BUDGET<br>APPROP                                                                            | AVAILABLE<br>BUDGET                                                  |
|-------------------------------------------------------------------------------------------------------------------------------------------------------