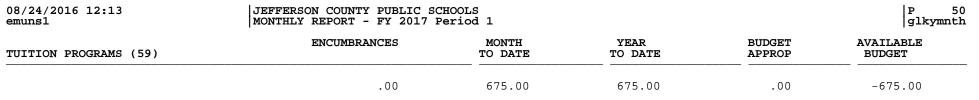

|
|----------------------------|----------------------------------------------------------|------------------|-----------------|------------------|---------------------|
| TUITION PROGRAMS (59)      | ENCUMBRANCES                                             | MONTH<br>TO DATE | YEAR<br>TO DATE | BUDGET<br>APPROP | AVAILABLE<br>BUDGET |
| TOTAL RECEIPTS             | .00                                                      | 675.00           | 675.00          | 785,755.65       | 785,080.65          |
| TOTAL REVENUE              | .00                                                      | 675.00           | 675.00          | 785,755.65       | 785,080.65          |

JCPS

08/24/2016 12:13 emuns1

#### JEFFERSON COUNTY PUBLIC SCHOOLS MONTHLY REPORT - FY 2017 Period 1







JCPS

|                                    | EFFERSON COUNTY PUBLIC SO<br>ONTHLY REPORT - FY 2017 1 |                  |                 |                  | P 5:<br>glkymntl    |
|------------------------------------|--------------------------------------------------------|------------------|-----------------|------------------|---------------------|
| FIDUCIARY FUND-AGENCY FUND (60     | ENCUMBRANCES                                           | MONTH<br>TO DATE | YEAR<br>TO DATE | BUDGET<br>APPROP | AVAILABLE<br>BUDGET |
| REVENUES                           |                                                        |                  |                 |                  |                     |
| 0999 BEGINNING BALANCE             |                                                        |