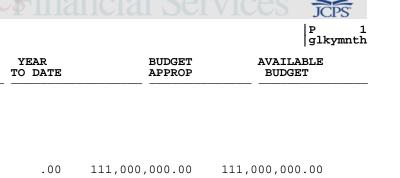

### **Financial Services** 08/24/2016 12:13 emuns1

| GENERAL FUND (1)                                                                                                                                                     | ENCUMBRANCES                           | TO DATE                                | TO DATE                                | BUDGET<br>APPROP                                                              | AVAILABLE<br>BUDGET                                                           |
|----------------------------------------------------------------------------------------------------------------------------------------------------------------------|----------------------------------------|----------------------------------------|----------------------------------------|-------------------------------------------------------------------------------|-------------------------------------------------------------------------------|
| REVENUES                                                                                                                                                             |                                        |                                        |                                        |                                                                               |                                                                               |
| 0999 BEGINNING BALANCE                                                                                                                                               |                                        |                                        |                                        |                                                                               |                                                                               |
| TOTAL 0999 BEGINNING BALANCE                                                                                                                                         | .00                                    | .00                                    | .00                                    | 111,000,000.00                                                                | 111,000,000.00                                                                |
| RECEIPTS                                                                                                                                                             |                                        |                                        |                                        |                                                                               |                                                                               |
| REVENUE FROM LOCAL SOURCES                                                                                                                                           |                                        |                                        |                                        |                                                                               |                                                                               |
| AD VALOREM TAXES                                                                                                                                                     |                                        |                                        |                                        |                                                                               |                                                                               |
| 1111 GENERAL PROPERTY TAX<br>1115 DELINQUENT PROPERTY TAX<br>1116 DISTILLED SPIRITS TAX<br>1117 MOTOR VEHICLE TAX<br>1118 UNMINED MINERALS TAX<br>1119 FRANCHISE TAX | .00<br>.00<br>.00<br>.00<br>.00<br>.00 | .00<br>.00<br>.00<br>.00<br>.00<br>.00 | .00<br>.00<br>.00<br>.00<br>.00<br>.00 | 389,395,000.00<br>5,000,000.00<br>.00<br>28,282,000.00<br>.00<br>9,807,000.00 | 389,395,000.00<br>5,000,000.00<br>.00<br>28,282,000.00<br>.00<br>9,807,000.00 |
| TOTAL AD VALOREM TAXES                                                                                                                                               | .00                                    | .00                                    | .00                                    | 432,484,000.00                                                                | 432,484,000.00                                                                |
| SALES & USE TAXES                                                                                                                                                    |                                        |                                        |                                        |                                                                               |                                                                               |
| 1121 UTILITIES TAX                                                                                                                                                   | .00                                    | .00                                    | .00                                    | .00                                                                           | .00                                                                           |
| TOTAL SALES & USE TAXES                                                                                                                                              | .00                                    | .00                                    | .00                                    | .00                                                                           | .00                                                                           |
| INCOME TAXES                                                                                                                                                         |                                        |                                        |                                        |                                                                               |                                                                               |
| 1131 OCCUPATIONAL TAX                                                                                                                                                | .00                                    | .00                                    | .00                                    | 165,582,000.00                                                                | 165,582,000.00                                                                |
| TOTAL INCOME TAXES                                                                                                                                                   | .00                                    | .00                                    | .00                                    | 165,582,000.00                                                                | 165,582,000.00                                                                |
| PENALTIES & INTEREST ON TAXES                                                                                                                                        |                                        |                                        |                                        |                                                                               |                                                                               |
| 1140 PENALTIES & INTEREST ON TAXES                                                                                                                                   | .00                                    | .00                                    | .00                                    | .00                                                                           | .00                                                                           |
| TOTAL PENALTIES & INTEREST ON TA                                                                                                                                     | .00                                    | .00                                    | .00                                    | .00                                                                           | .00                                                                           |
| OTHER TAXES                                                                                                                                                          |                                        |                                        |                                        |                                                                               |                                                                               |
| 1191 OMITTED PROPERTY TAX<br>1192 EXCISE TAX                                                                                                                         | .00<br>.00                             | .00<br>.00                             | .00<br>.00                             | 6,731,000.00<br>.00                                                           | 6,731,000.00<br>.00                                                           |
| TOTAL OTHER TAXES                                                                                                                                                    | .00                                    | .00                                    | .00                                    | 6,731,000.00                                                                  | 6,731,000.00                                                                  |