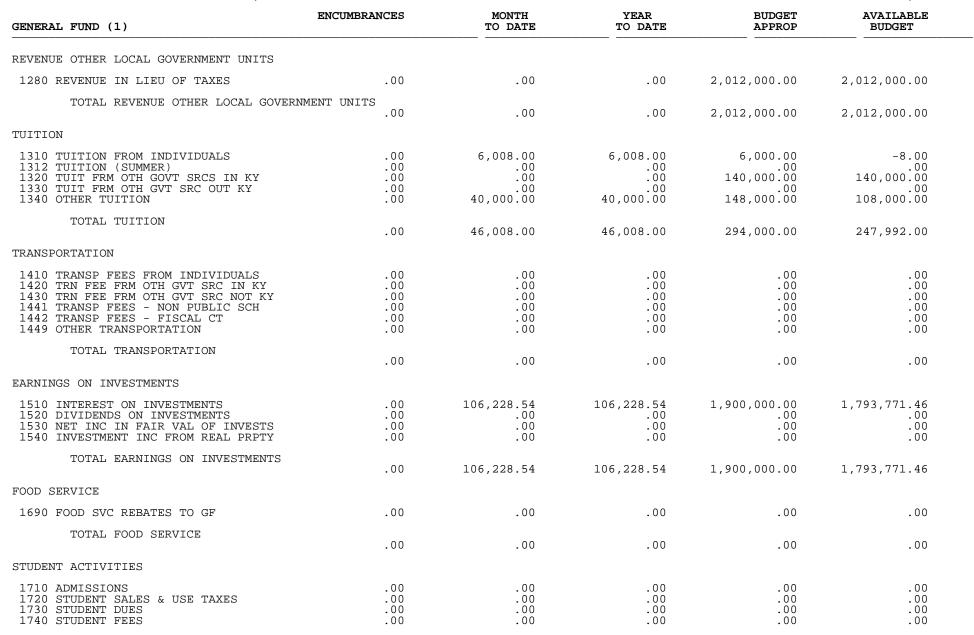

### JEFFERSON COUNTY PUBLIC SCHOOLS MONTHLY REPORT - FY 2017 Period 1

Ø

| GENERAL FUND (1)                                                                                                                                                                                                                                                                                                                                                                                                                                                                                                                                                                                                                                                                                                                                                                                                                                                                                                                                                                                                                                                                                                                                                                                                                                                                                                                                                                                                                                             | ENCUMBRANCES                                                       | MONTH<br>TO DATE                                                 | YEAR<br>TO DATE                                                                     | BUDGET<br>APPROP                                                  | AVAILABLE<br>BUDGET      |
|--------------------------------------------------------------------------------------------------------------------------------------------------------------------------------------------------------------------------------------------------------------------------------------------------------------------------------------------------------------------------------------------------------------------------------------------------------------------------------------------------------------------------------------------------------------------------------------------------------------------------------------------------------------------------------------------------------------------------------------------------------------------------------------------------------------------------------------------------------------------------------------------------------------------------------------------------------------------------------------------------------------------------------------------------------------------------------------------------------------------------------------------------------------------------------------------------------------------------------------------------------------------------------------------------------------------------------------------------------------------------------------------------------------------------------------------------------------|--------------------------------------------------------------------|------------------------------------------------------------------|-------------------------------------------------------------------------------------|-------------------------------------------------------------------|--------------------------|
| 1750 DONATIONS (ACTIVITY FND)<br>1760 BOARD CONTRIBUTIONS (ACTIVITY)<br>1790 OTHER STUDENT ACTIVITY INCOME                                                                                                                                                                                                                                                                                                                                                                                                                                                                                                                                                                                                                                                                                                                                                                                                                                                                                                                                                                                                                                                                                                                                                                                                                                                                                                                                                   | .00<br>.00<br>.00                                                  | .00<br>.00<br>.00                                                | .00<br>.00<br>.00                                                                   | .00<br>.00<br>.00                                                 | .00<br>.00<br>.00        |
| TOTAL STUDENT ACTIVITIES                                                                                                                                                                                                                                                                                                                                                                                                                                                                                                                                                                                                                                                                                                                                                                                                                                                                                                                                                                                                                                                                                                                                                                                                                                                                                                                                                                                                                                     | .00                                                                | .00                                                              | .00                                                                                 | .00                                                               | .00                      |
| COMMUNITY SERVICE ACTIVITIES                                                                                                                                                                                                                                                                                                                                                                                                                                                                                                                                                                                                                                                                                                                                                                                                                                                                                                                                                                                                                                                                                                                                                                                                                                                                                                                                                                                                                                 |                                                                    |                                                                  |                                                                                     |                                                                   |                          |
| 1810 DAY CARE FEES<br>1811 COMMUNITY EDUCATION FEES<br>1812 ADULT EDUCATION FEES<br>1819 OTHER FEES<br>TOTAL COMMUNITY SERVICE ACTIVITIES                                                                                                                                                                                                                                                                                                                                                                                                                                                                                                                                                                                                                                                                                                                                                                                                                                                                                                                                                                                                                                                                                                                                                                                                                                                                                                                    | .00<br>.00<br>.00<br>.00                                           | .00<br>.00<br>.00<br>.00                                         | .00<br>.00<br>.00<br>.00                                                            | .00<br>.00<br>.00<br>.00                                          | .00<br>.00<br>.00<br>.00 |
|                                                                                                                                                                                                                                                                                                                                                                                                                                                                                                                                                                                                                                                                                                                                                                                                                                                                                                                                                                                                                                                                                                                                                                                                                                                                                                                                                                                                                                                              | .00                                                                | .00                                                              | .00                                                                                 | .00                                                               | .00                      |
| OTHER REVENUE FROM LOCAL SOURCES                                                                                                                                                                                                                                                                                                                                                                                                                                                                                                                                                                                                                                                                                                                                                                                                                                                                                                                                                                                                                                                                                                                                                                                                                                                                                                                                                                                                                             |                                                                    |                                                                  |                                                                                     |                                                                   |                          |
| <ul> <li>1810 DAY CARE FEES</li> <li>1811 COMMUNITY EDUCATION FEES</li> <li>1812 ADULT EDUCATION FEES</li> <li>1819 OTHER FEES</li> <li>TOTAL COMMUNITY SERVICE ACTIVITIES</li> <li>OTHER REVENUE FROM LOCAL SOURCES</li> <li>1911 BUILDING RENTAL</li> <li>1912 BUS RENTAL</li> <li>1919 OTHER RENTAL INCOME</li> <li>1920 CONTRIBUTIONS/DONATIONS</li> <li>1925 PRIVATE REIMB FOR PROF DEV</li> <li>1929 IN-KIND REVENUES</li> <li>1930 GAIN/LOSS ON SALE OF ASSETS</li> <li>1931 GAIN ON SALE OF LAND/BUILDINGS</li> <li>1932 GAIN/LOSS ON SALE OF EQUIP</li> <li>1941 TEXTBOOK SALES</li> <li>1942 TEXTBOOK RENTALS</li> <li>1951 MISC REV FRM OTH SCH DST IN KY</li> <li>1952 MIS REV FRM OTH SCH DST OUT KY</li> <li>1960 SERV PROV TO OTHER FUNDS</li> <li>1970 SERVICES PROV TO OTHER FUNDS</li> <li>1980 REFUND OF PRIOR YR EXPENDITURE</li> <li>1991 TRANSCRIPT FEES</li> <li>1993 OTHER REBATES</li> <li>1994 RETURN FOR INSUFFICIENT FUNDS</li> <li>1995 SUPPLEMENTARY MATERIALS</li> <li>1994 RETURN FOR INSUFFICIENT FUNDS</li> <li>1995 CHIME CHECK/FINGERPRINTING</li> <li>1999 OTHER MISCELLANEOUS REVENUE</li> <li>1999 OTHER MISCELLANEOUS REVENUE</li> <li>1991 TRANSCRIPT FEES</li> <li>1993 OTHER REBATES</li> <li>1994 RETURN FOR INSUFFICIENT FUNDS</li> <li>1995 SUPPLEMENTARY MATERIALS</li> <li>1996 CRIME CHECK/FINGERPRINTING</li> <li>1999 OTHER MISCELLANEOUS REVENUE</li> <li>TOTAL OTHER REVENUE FROM LOCAL SOUR</li> </ul> | .00<br>.00<br>.00<br>.00<br>.00<br>.00<br>.00<br>.00<br>.00<br>.00 | $\begin{array}{c} .00\\ .00\\ .00\\ .00\\ .00\\ .00\\ .00\\ .00$ | $\begin{array}{c} .00\\ .00\\ 5,616.00\\ .00\\ .00\\ .00\\ .00\\ .00\\ .00\\ .00\\$ | 40,000.00<br>.00<br>.00<br>.00<br>.00<br>.00<br>.00<br>.00<br>.00 | .00<br>.00               |
| TOTAL OTHER REVENUE FROM LOCAL SOU                                                                                                                                                                                                                                                                                                                                                                                                                                                                                                                                                                                                                                                                                                                                                                                                                                                                                                                                                                                                                                                                                                                                                                                                                                                                                                                                                                                                                           | RCES                                                               | 8,803.67                                                         | 8,803.67                                                                            | 1,206,000.00                                                      | 1,197,196.33             |
| TOTAL REVENUE FROM LOCAL SOURCES                                                                                                                                                                                                                                                                                                                                                                                                                                                                                                                                                                                                                                                                                                                                                                                                                                                                                                                                                                                                                                                                                                                                                                                                                                                                                                                                                                                                                             | .00                                                                | 161,040.21                                                       | 161,040.21                                                                          | 610,209,000.00                                                    | 610,047,959.79           |