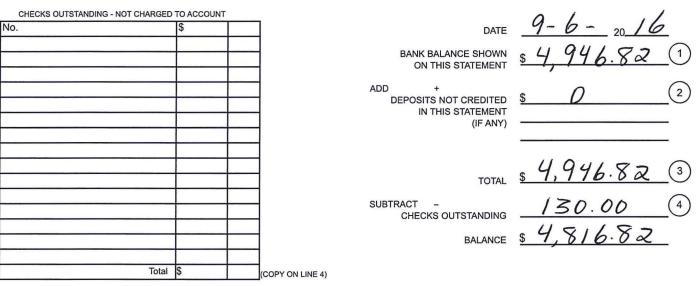

## **RECAPITULATION FOR AUGUST 2016**

| Ledger Balance at Beginning of the Month                                                            | \$6,640.19 |
|-----------------------------------------------------------------------------------------------------|------------|
| Received                                                                                            | \$1,481.67 |
| Balance + Received                                                                                  | \$8,121.86 |
| Disbursed                                                                                           | \$3,305.04 |
| Balance at Close of Month                                                                           | \$4,816.82 |
| Bank Balance on Last Day of the Month                                                               | \$4,946.82 |
| Uncleared Deposits                                                                                  | \$0.00     |
| Outstanding Checks                                                                                  | \$130.00   |
| Actual Cash Balance                                                                                 | \$4,816.82 |
| Bookkeeper Signature <u>CDMNo Lerry</u><br>Approved by <u>Hearther Crogon</u><br>Date <u>9-6-16</u> |            |

#### Outstanding Checks Lincoln Elementary School 5/1/2016 to 8/31/2016

 Balance as of 5/1/2016: \$6,800.52

 Ref#
 Date
 Num
 Status
 Account
 Payee
 Memo
 Amount

 555
 5/18/2016
 2656
 Check
 021.1
 Northern Kentucky Academic League
 Membership League Fee 2016-2017
 (\$130.00)

 TOTALS:
 (\$130.00)

Balance as of 8/31/2016: \$4,816.82