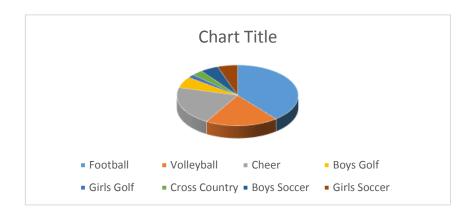

**High School** 

| <del></del> |            |       |      |       |         |        |        |       |
|-------------|------------|-------|------|-------|---------|--------|--------|-------|
|             |            |       | Boys | Girls | Cross   | Boys   | Girls  |       |
| Football    | Volleyball | Cheer | Golf | Golf  | Country | Soccer | Soccer | Total |
| 131         | 65         | 69    | 20   | 6     | 10      | 16     | 18     | 335   |