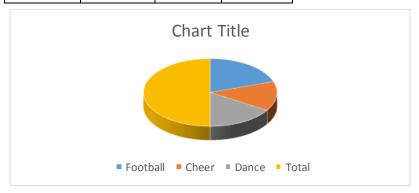

Below is the breakdown of our fall elementary, middle and high school athletic teams.

**Elementary School** 

| Football | Cheer | Dance | Total |
|----------|-------|-------|-------|
| 38       | 27    | 31    | 96    |