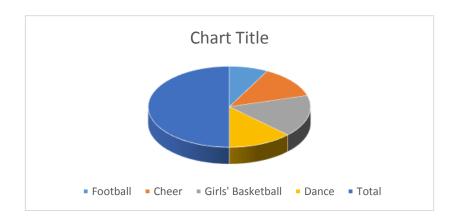

## Middle School

| ivitatic School |       |            |       |       |  |  |  |  |  |
|-----------------|-------|------------|-------|-------|--|--|--|--|--|
|                 |       | Girls'     |       |       |  |  |  |  |  |
| Football        | Cheer | Basketball | Dance | Total |  |  |  |  |  |
| 49              | 81    | 106        | 81    | 317   |  |  |  |  |  |