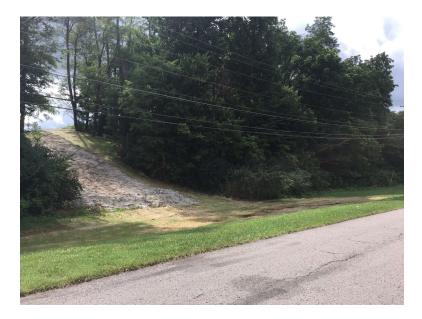

## Drainage Basin – (Pending Weather)

Work to correct the erosion around the drainage basin is currently outstanding due to the recent rain events. Phillips Brothers is currently awaiting a window of dry weather so that the impact of heavy equipment in and around the basin can be minimized.