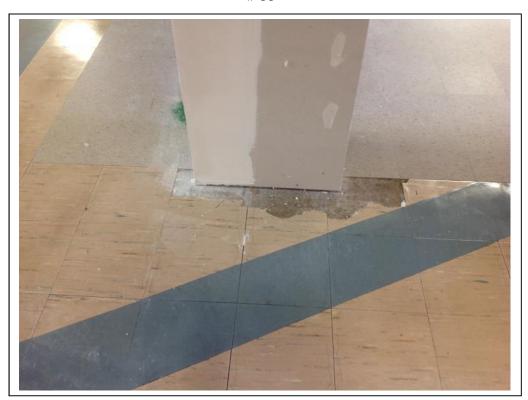

### Observation (Photograph # 12 -17):

• If the work is incomplete on the VCT then MGT will review completion next time, however the General Contractor shall review the VCT floor tile at New Highland, any VCT that is damaged due to new wall or framing installation, see specifically photos 12 and 18. Contractor shall review the limits of replacing VCT per the layout plan on A 1.0.

Action For: General Contractor

Complete: No

**End of Field Report** 

#1:

#2:

#3:

#4:

#5: