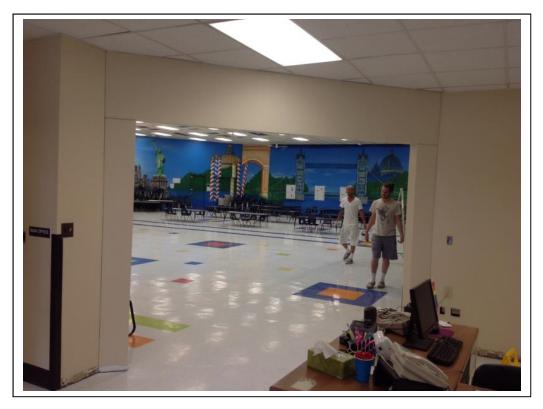

### Observation (Photograph # 1,2, & 3):

• Architect to review ramp location and report to owner.

Action For: Design Team

Complete: No