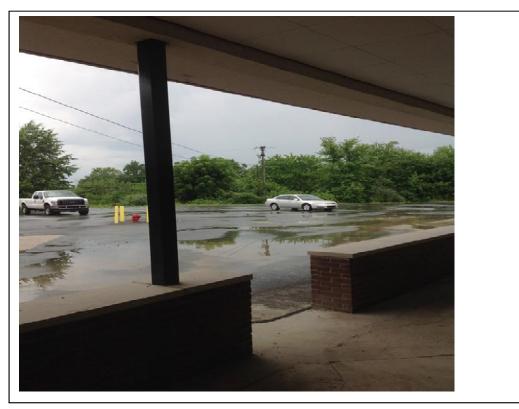

### Observation (Photograph # 1,2, & 3):

• Architect to review ramp location and report to owner.

Action For: Design Team

Complete: No