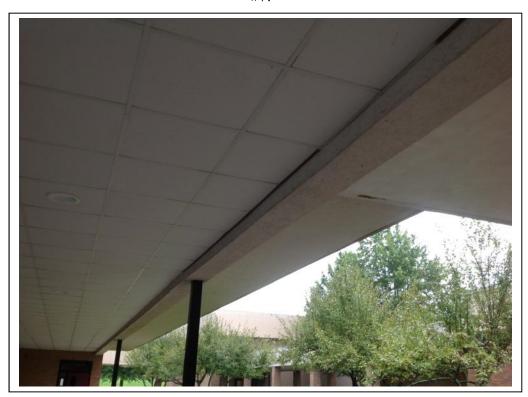

#### Observation (Photograph # 4 & 5):

• General Contractor shall clean up concrete edges where new concrete butts existing concrete. Also remove expansion joint material and apply sealant at joints.

Action For: General Contractor