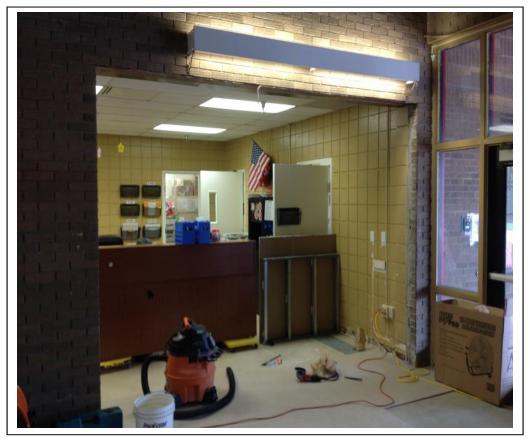

#### Observation (Photograph # 4 & 5):

• General Contractor shall clean up concrete edges where new concrete butts existing concrete. Also remove expansion joint material and apply sealant at joints.

Action For: General Contractor

Complete: No