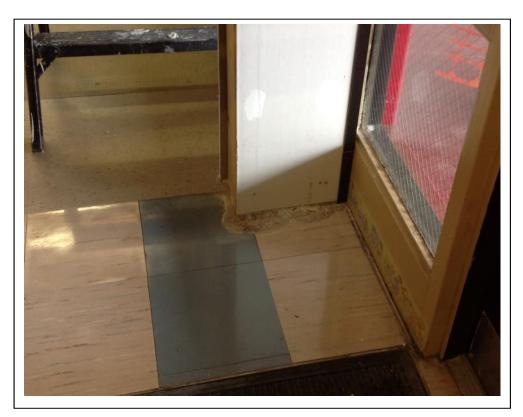

### Observation (Photograph # 12 -17):

• If the work is incomplete on the VCT then MGT will review completion next time, however the General Contractor shall review the VCT floor tile at New Highland, any VCT that is damaged due to new wall or framing installation, see specifically photos 12 and 18. Contractor shall review the limits of replacing VCT per the layout plan on A 1.0.

Action For: General Contractor

Complete: No

**End of Field Report** 

#1:

#2:

#3:

#4:

#5: