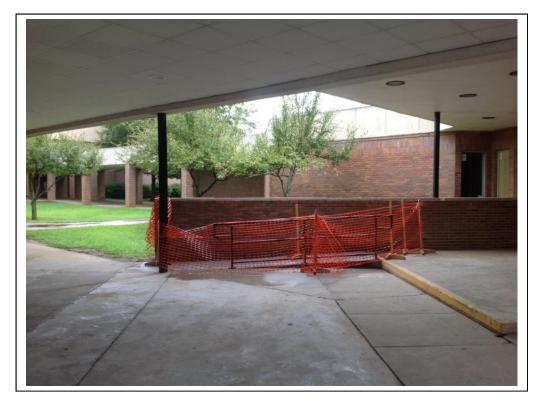

### Observation (Photograph # 1,2, & 3):

• Architect to review ramp location and report to owner.

Action For: Design Team

Complete: No