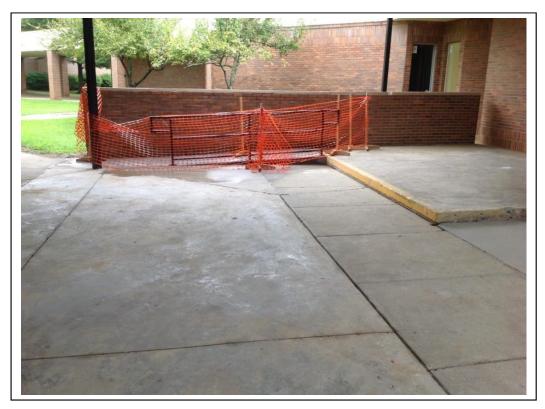

### Observation (Photograph # 1,2, & 3):

• Architect to review ramp location and report to owner.

Action For: Design Team

Complete: No