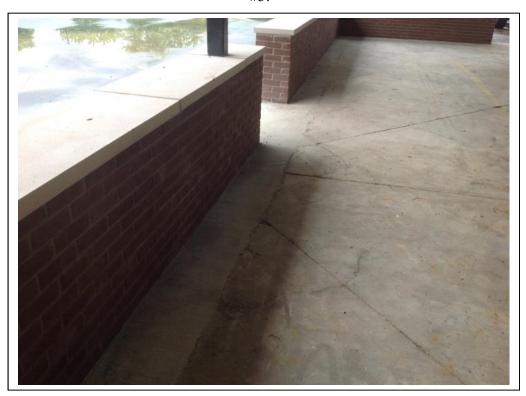

#### Observation (Photograph # 4 & 5):

• General Contractor shall clean up concrete edges where new concrete butts existing concrete. Also remove expansion joint material and apply sealant at joints.

Action For: General Contractor

Complete: No