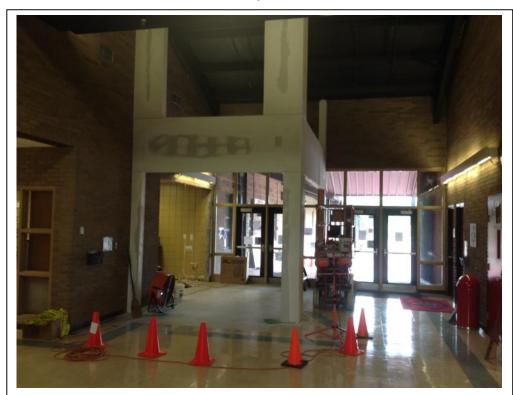

### Observation (Photograph # 1,2, & 3):

• Architect to review ramp location and report to owner.

Action For: Design Team

Complete: No