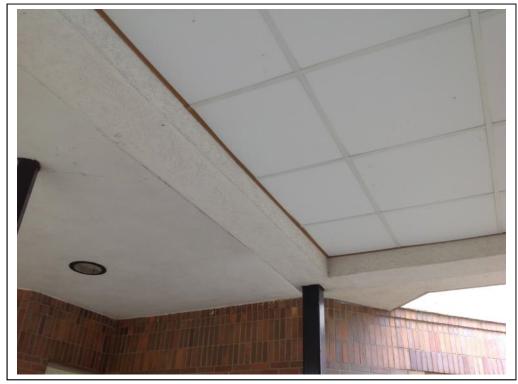

#### Observation (Photograph # 4 & 5):

• General Contractor shall clean up concrete edges where new concrete butts existing concrete. Also remove expansion joint material and apply sealant at joints.

Action For: General Contractor