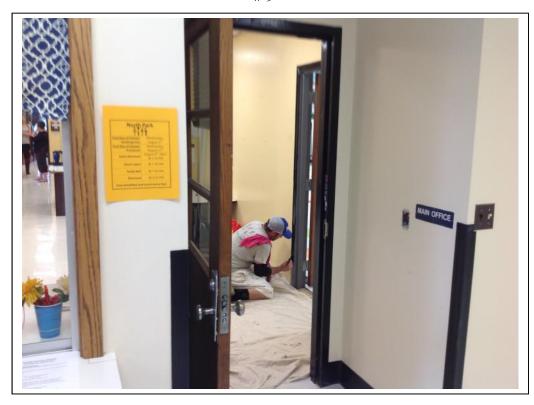

### Observation (Photograph # 1,2, & 3):

• Architect to review ramp location and report to owner.

Action For: Design Team

Complete: No