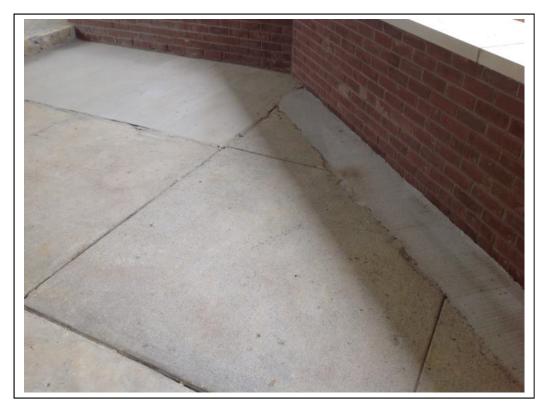

### Observation (Photograph # 1,2, & 3):

• Architect to review ramp location and report to owner.

Action For: Design Team

Complete: No