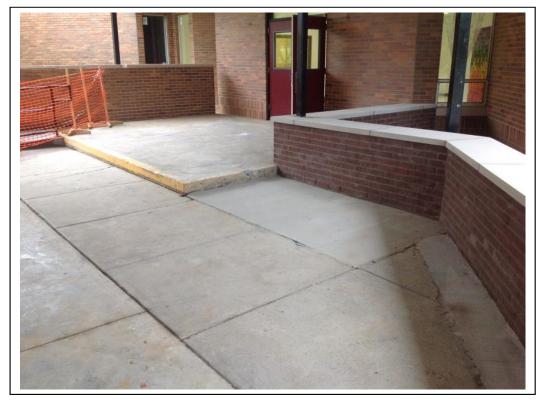

### Observation (Photograph # 1,2, & 3):

• Architect to review ramp location and report to owner.

Action For: Design Team

Complete: No