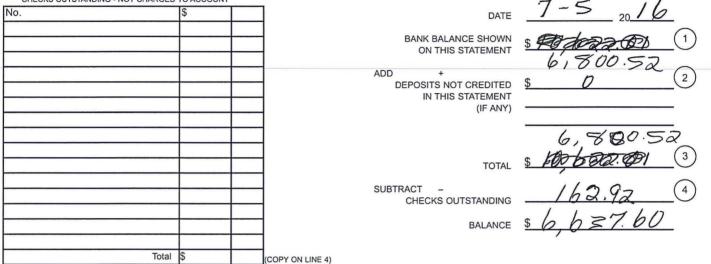

# **RECAPITULATION FOR JUNE 2016**

| Ledger Balance at Beginning of the Month | \$7,402.09 |
|------------------------------------------|------------|
| Received                                 | \$1,125.17 |
| Balance + Received                       | \$8,527.26 |
| Disbursed                                | \$1,889.66 |
| Balance at Close of Month                | \$6,637.60 |
| Bank Balance on Last Day of the Month    | \$6,800.52 |
| Uncleared Deposits                       | \$0.00     |
| Outstanding Checks                       | \$162.92   |
| Actual Cash Balance                      | \$6,637.60 |
| C. Domis / M                             |            |

### Balance as of 5/1/2016: \$10,107.57

Page 1

| Ref# | Date      | Num  | <u>Status</u> | <u>Account</u> | Payee                             | Memo                                     | Amount     |
|------|-----------|------|---------------|----------------|-----------------------------------|------------------------------------------|------------|
| 535  | 5/6/2016  | 2642 | Check         | 005.1          | Buona Vita Pizzeria               | 1/2 Pizza for Teacher/Staff Appreciation | (\$10.32)  |
| 555  | 5/18/2016 | 2656 | Check         | 021.1          | Northern Kentucky Academic League | Membership League Fee 2016-2017          | (\$130.00) |
| 575  | 5/19/2016 | 2663 | Check         | 017.1          | Lori Matthews                     | Gift for Kelly Murphy                    | (\$22.60)  |
| TOTA | LS:       |      |               |                |                                   |                                          | (\$162.92) |

Balance as of 6/30/2016: \$6,637.60

.

### **Cleared Transactions**

| Bank Statement Beginning Balance                               |          | \$10,622.01 |
|----------------------------------------------------------------|----------|-------------|
| Cleared checks and payments                                    | 24 items | (\$4,946.66 |
| Cleared deposits                                               | 11 items | \$1,125.17  |
| Cleared Balance                                                |          | \$6,800.52  |
| Bank Statement Ending Balance                                  |          | \$6,800.52  |
| Reconciled Difference                                          |          | \$0.00      |
| Incleared Transactions                                         |          |             |
| Uncleared checks and payments                                  | 3 items  | (\$162.92   |
| Uncleared deposits                                             | 0 items  | \$0.00      |
| Uncleared total                                                |          | (\$162.92   |
| heckbook balance 6/30/2016 (statement ending date)             |          | \$6,637.6   |
| ank statement ending balance                                   |          | \$6,800.5   |
| ank statement difference                                       |          | \$162.92    |
| lew Transactions                                               |          |             |
| Checkbook transactions after statement ending date of 6/30/201 | 6        |             |
| New checks and payments                                        | 0 items  | \$0.0       |
| New deposits                                                   | 0 items  | \$0.0       |
| New total                                                      |          | \$0.0       |
| nding account balance                                          |          | \$6,637.6   |