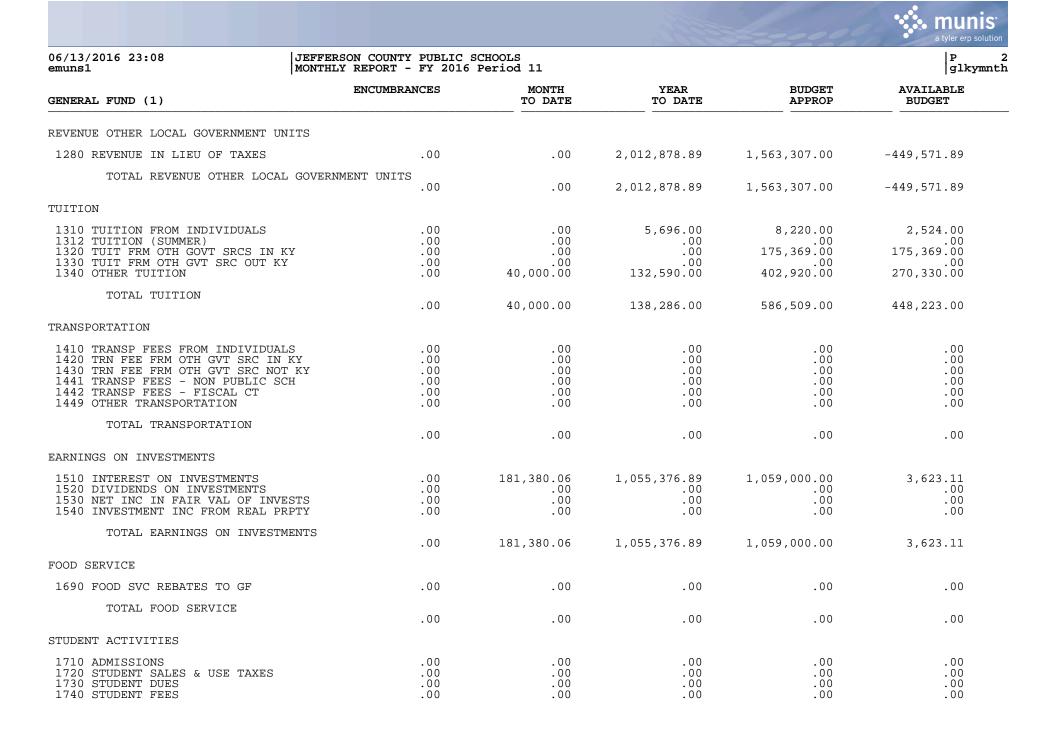

### JEFFERSON COUNTY PUBLIC SCHOOLS MONTHLY REPORT - FY 2016 Period 11

| ENERAL FUND (1)                                                                                                                                                                                                                                                                                                                                                                                                                                                                                                                                                                                                                                                                                                                                                                                                          | ENCUMBRANCES      | MONTH<br>TO DATE | YEAR<br>TO DATE | BUDGET<br>APPROP | AVAILABLE<br>BUDGET    |
|--------------------------------------------------------------------------------------------------------------------------------------------------------------------------------------------------------------------------------------------------------------------------------------------------------------------------------------------------------------------------------------------------------------------------------------------------------------------------------------------------------------------------------------------------------------------------------------------------------------------------------------------------------------------------------------------------------------------------------------------------------------------------------------------------------------------------|-------------------|------------------|-----------------|------------------|------------------------|
| 1750 DONATIONS (ACTIVITY FND)                                                                                                                                                                                                                                                                                                                                                                                                                                                                                                                                                                                                                                                                                                                                                                                            | .00               | .00              | .00             | .00              | .00                    |
| 1750 DONATIONS (ACTIVITY FND)<br>1760 BOARD CONTRIBUTIONS (ACTIVITY)<br>1790 OTHER STUDENT ACTIVITY INCOME                                                                                                                                                                                                                                                                                                                                                                                                                                                                                                                                                                                                                                                                                                               | .00<br>.00        | .00<br>.00       | .00<br>.00      | .00<br>.00       | .00                    |
| TOTAL STUDENT ACTIVITIES                                                                                                                                                                                                                                                                                                                                                                                                                                                                                                                                                                                                                                                                                                                                                                                                 |                   |                  |                 |                  |                        |
|                                                                                                                                                                                                                                                                                                                                                                                                                                                                                                                                                                                                                                                                                                                                                                                                                          | .00               | .00              | .00             | .00              | .00                    |
| OMMUNITY SERVICE ACTIVITIES                                                                                                                                                                                                                                                                                                                                                                                                                                                                                                                                                                                                                                                                                                                                                                                              |                   |                  |                 |                  |                        |
| 1810 DAY CARE FEES                                                                                                                                                                                                                                                                                                                                                                                                                                                                                                                                                                                                                                                                                                                                                                                                       | .00<br>.00<br>.00 | .00              | .00             | .00              | .00                    |
| 1811 COMMUNITY EDUCATION FEES                                                                                                                                                                                                                                                                                                                                                                                                                                                                                                                                                                                                                                                                                                                                                                                            | .00               | .00              | .00             | .00              | .00                    |
| 1812 ADULT EDUCATION FEES                                                                                                                                                                                                                                                                                                                                                                                                                                                                                                                                                                                                                                                                                                                                                                                                | .00               | .00              | .00             | .00              | .00                    |
| 1819 OTHER FEES                                                                                                                                                                                                                                                                                                                                                                                                                                                                                                                                                                                                                                                                                                                                                                                                          | .00               | .00              | .00             | .00              | .00                    |
| TOTAL COMMUNITY SERVICE ACTIVIT                                                                                                                                                                                                                                                                                                                                                                                                                                                                                                                                                                                                                                                                                                                                                                                          |                   |                  |                 |                  |                        |
|                                                                                                                                                                                                                                                                                                                                                                                                                                                                                                                                                                                                                                                                                                                                                                                                                          | .00               | .00              | .00             | .00              | .00                    |
| THER REVENUE FROM LOCAL SOURCES                                                                                                                                                                                                                                                                                                                                                                                                                                                                                                                                                                                                                                                                                                                                                                                          |                   |                  |                 |                  |                        |
| 1911 BUILDING RENTAL                                                                                                                                                                                                                                                                                                                                                                                                                                                                                                                                                                                                                                                                                                                                                                                                     | .00               | -21,058.20       | -2,996.20       | 23,400.00        | 26,396.20              |
| 1912 BUS RENTAL                                                                                                                                                                                                                                                                                                                                                                                                                                                                                                                                                                                                                                                                                                                                                                                                          | .00               | .00              | .00             | .00              | .00                    |
| 1919 OTHER RENTAL INCOME                                                                                                                                                                                                                                                                                                                                                                                                                                                                                                                                                                                                                                                                                                                                                                                                 | .00               | 11,533.82        | 973,252.83      | 985,900.00       | 12,647.17              |
| 1920 CONTRIBUTIONS/DONATIONS                                                                                                                                                                                                                                                                                                                                                                                                                                                                                                                                                                                                                                                                                                                                                                                             | .00               | .00              | 42,032.00       | 90,000.00        | 47,968.00              |
| 1925 PRIVATE REIMB FOR PROF DEV                                                                                                                                                                                                                                                                                                                                                                                                                                                                                                                                                                                                                                                                                                                                                                                          | .00               | .00              | .00             | .00              | .00                    |
| 1929 IN-KIND REVENUES                                                                                                                                                                                                                                                                                                                                                                                                                                                                                                                                                                                                                                                                                                                                                                                                    | .00               | .00              | .00             | .00              | .00                    |
| 1930 GAIN/LUSS ON SALE OF ASSEIS                                                                                                                                                                                                                                                                                                                                                                                                                                                                                                                                                                                                                                                                                                                                                                                         | .00               | .00              | .00             | .00              | .00                    |
| 1932 GAIN ON SALE OF LAND/BUILDINGS                                                                                                                                                                                                                                                                                                                                                                                                                                                                                                                                                                                                                                                                                                                                                                                      | .00               | .00              | .00             | .00              | .00                    |
| 1941 TEXTBOOK SALES                                                                                                                                                                                                                                                                                                                                                                                                                                                                                                                                                                                                                                                                                                                                                                                                      | .00               | .00              | .00             | .00              | .00                    |
| 1942 TEXTBOOK RENTALS                                                                                                                                                                                                                                                                                                                                                                                                                                                                                                                                                                                                                                                                                                                                                                                                    | .00               | .00              | .00             | .00              | .00                    |
| 951 MISC REV FRM OTH SCH DST IN KY                                                                                                                                                                                                                                                                                                                                                                                                                                                                                                                                                                                                                                                                                                                                                                                       | .00               | .00              | .00             | .00              | .00                    |
| 1952 MIS REV FRM OTH SCH DST OUT KY                                                                                                                                                                                                                                                                                                                                                                                                                                                                                                                                                                                                                                                                                                                                                                                      | .00               | .00              | .00             | .00              | .00                    |
| 1960 SERV PROV TO OTH LOCAL GOVTS                                                                                                                                                                                                                                                                                                                                                                                                                                                                                                                                                                                                                                                                                                                                                                                        | .00               | .00              | .00             | .00              | .00                    |
| 1970 SERVICES PROV TO OTHER FUNDS                                                                                                                                                                                                                                                                                                                                                                                                                                                                                                                                                                                                                                                                                                                                                                                        | .00               | .00              | .00             | .00              | .00                    |
| 1980 REFUND OF PRIOR YR EXPENDITURE                                                                                                                                                                                                                                                                                                                                                                                                                                                                                                                                                                                                                                                                                                                                                                                      | .00               | .00              | .00             | .00              | .00                    |
| 990 MISCELLANEOUS REVENUE<br>901 TRANSCRIPT FFFC                                                                                                                                                                                                                                                                                                                                                                                                                                                                                                                                                                                                                                                                                                                                                                         | .00               | .00              | .00             | .00              | .00                    |
| 993 OTHER RERATES                                                                                                                                                                                                                                                                                                                                                                                                                                                                                                                                                                                                                                                                                                                                                                                                        | .00               | .00              | .00             | .00              | .00                    |
| 1994 RETURN FOR INSUFFICIENT FUNDS                                                                                                                                                                                                                                                                                                                                                                                                                                                                                                                                                                                                                                                                                                                                                                                       | .00               | . 00             | .00             | .00              | .00                    |
| 1995 SUPPLEMENTARY MATERIALS                                                                                                                                                                                                                                                                                                                                                                                                                                                                                                                                                                                                                                                                                                                                                                                             | .00               | .00              | .00             | .00              | .00                    |
| 1997 OTHER REIMBURSEMENTS                                                                                                                                                                                                                                                                                                                                                                                                                                                                                                                                                                                                                                                                                                                                                                                                | .00               | .00              | .00             | .00              | .00                    |
| 1998 CRIME CHECK/FINGERPRINTING                                                                                                                                                                                                                                                                                                                                                                                                                                                                                                                                                                                                                                                                                                                                                                                          | .00               | .00              | .00             | .00              | .00<br>.00<br>7,764.18 |
| THER REVENUE FROM LOCAL SOURCES<br>911 BUILDING RENTAL<br>912 BUS RENTAL<br>919 OTHER RENTAL INCOME<br>920 CONTRIBUTIONS/DONATIONS<br>925 PRIVATE REIMB FOR PROF DEV<br>929 IN-KIND REVENUES<br>930 GAIN/LOSS ON SALE OF ASSETS<br>931 GAIN ON SALE OF LAND/BUILDINGS<br>932 GAIN/LOSS ON SALE OF EQUIP<br>941 TEXTBOOK SALES<br>942 TEXTBOOK RENTALS<br>951 MISC REV FRM OTH SCH DST IN KY<br>952 MIS REV FRM OTH SCH DST OUT KY<br>960 SERV PROV TO OTHE LOCAL GOVTS<br>970 SERVICES PROV TO OTHER FUNDS<br>980 REFUND OF PRIOR YR EXPENDITURE<br>991 TRANSCRIPT FEES<br>993 OTHER REBATES<br>993 OTHER REBATES<br>994 RETURN FOR INSUFFICIENT FUNDS<br>995 SUPPLEMENTARY MATERIALS<br>997 OTHER REIMBURSEMENTS<br>998 CRIME CHECK/FINGERPRINTING<br>999 OTHER MISCELLANEOUS REVENUE<br>TOTAL OTHER REVENUE FROM LOCAL | .00               | 1,916.64         | 29,235.82       | 37,000.00        | 7,764.18               |
| TOTAL OTHER REVENUE FROM LOCAL                                                                                                                                                                                                                                                                                                                                                                                                                                                                                                                                                                                                                                                                                                                                                                                           | SOURCES           | -7 607 74        | 1,041,524.45    | 1 136 300 00     | 94,775.55              |
|                                                                                                                                                                                                                                                                                                                                                                                                                                                                                                                                                                                                                                                                                                                                                                                                                          | .00               | ,,00,./1         | 1,011,521.15    | 1,130,300.00     | 74,113.33              |
| TOTAL REVENUE FROM LOCAL SOURCE                                                                                                                                                                                                                                                                                                                                                                                                                                                                                                                                                                                                                                                                                                                                                                                          |                   |                  |                 |                  |                        |