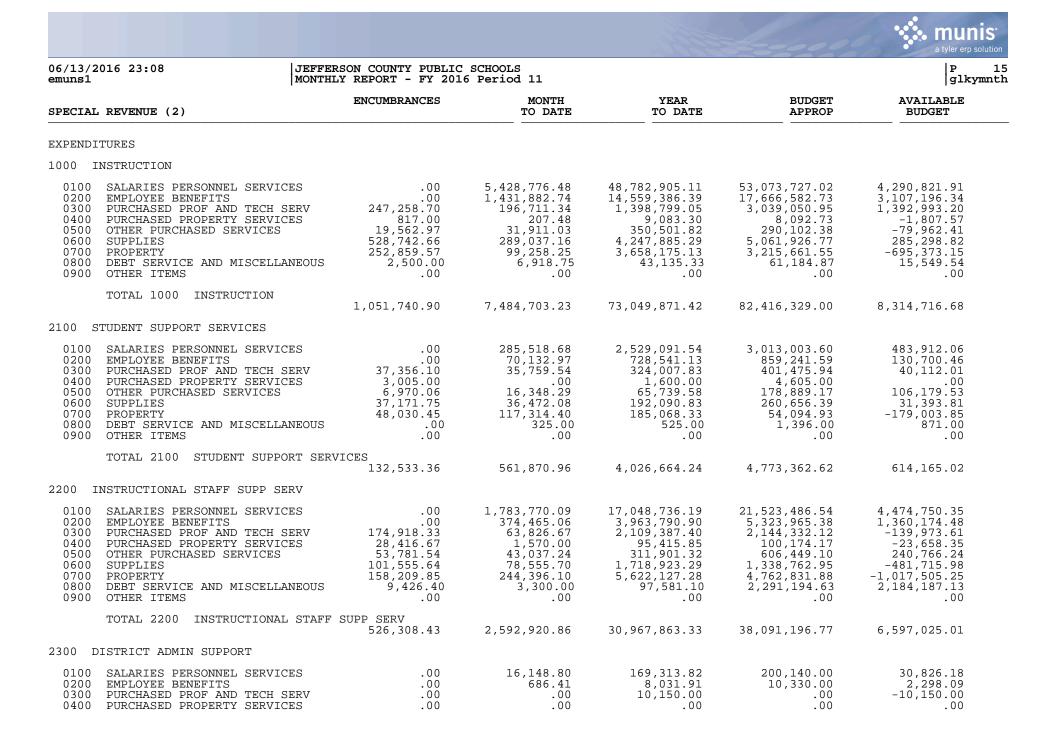

|                                                                                                                                                                                                                                                                                                                              | FERSON COUNTY PUBLI<br>THLY REPORT - FY 20                                                                                                             |                                                                                                                                                                             |                                                                                                                                                        |                                                                                                                                                                                               | P<br> glkg                                                                                                                                                                      |
|------------------------------------------------------------------------------------------------------------------------------------------------------------------------------------------------------------------------------------------------------------------------------------------------------------------------------|--------------------------------------------------------------------------------------------------------------------------------------------------------|-----------------------------------------------------------------------------------------------------------------------------------------------------------------------------|--------------------------------------------------------------------------------------------------------------------------------------------------------|-----------------------------------------------------------------------------------------------------------------------------------------------------------------------------------------------|---------------------------------------------------------------------------------------------------------------------------------------------------------------------------------|
| ENERAL FUND (1)                                                                                                                                                                                                                                                                                                              | ENCUMBRANCES                                                                                                                                           | MONTH<br>TO DATE                                                                                                                                                            | YEAR<br>TO DATE                                                                                                                                        | BUDGET<br>APPROP                                                                                                                                                                              | AVAILABLE<br>BUDGET                                                                                                                                                             |
| XPENDITURES                                                                                                                                                                                                                                                                                                                  |                                                                                                                                                        |                                                                                                                                                                             |                                                                                                                                                        |                                                                                                                                                                                               |                                                                                                                                                                                 |
| 000 INSTRUCTION                                                                                                                                                                                                                                                                                                              |                                                                                                                                                        |                                                                                                                                                                             |                                                                                                                                                        |                                                                                                                                                                                               |                                                                                                                                                                                 |
| 0100 SALARIES PERSONNEL SERVICES<br>0200 EMPLOYEE BENEFITS<br>0280 ON-BEHALF<br>0300 PURCHASED PROF AND TECH SERV<br>0400 PURCHASED PROPERTY SERVICES<br>0500 OTHER PURCHASED SERVICES<br>0600 SUPPLIES<br>0700 PROPERTY<br>0800 DEBT SERVICE AND MISCELLANEOUS<br>0840 CONTINGENCY<br>0900 OTHER ITEMS<br>UNDEFINED EXP OBJ | $\begin{array}{c} .00\\ .00\\ .00\\ 138,908.12\\ 55,081.49\\ 76,230.86\\ 928,190.90\\ 378,546.46\\ 5& 14,843.58\\ .00\\ .00\\ .00\\ .00\\ \end{array}$ | $\begin{array}{c} 43,534,241.95\\ 2,004,497.04\\ 10,045,137.14\\ 58,685.66\\ 26,541.49\\ 67,773.66\\ 489,619.29\\ 87,223.45\\ 30,369.47\\ .00\\ .00\\ .00\\ .00\end{array}$ | 372,485,681.84<br>20,376,406.83<br>105,473,939.97<br>225,189.18<br>281,260.97<br>461,612.88<br>7,310,004.90<br>1,919,445.81<br>92,679.31<br>.00<br>.00 | $\begin{array}{c} 413,928,975.67\\ 25,980,310.30\\ 110,561,104.86\\ 474,903.40\\ 362,422.52\\ 783,779.74\\ 12,918,466.54\\ 2,825,345.29\\ 2,387,325.96\\ .00\\ .00\\ .00\\ .00\\ \end{array}$ | $\begin{array}{c} 41,443,293.83\\ 5,603,903.47\\ 5,087,164.89\\ 110,806.10\\ 26,080.06\\ 245,936.00\\ 4,680,270.74\\ 527,353.02\\ 2,279,803.07\\ .00\\ .00\\ .00\\ \end{array}$ |
| TOTAL 1000 INSTRUCTION                                                                                                                                                                                                                                                                                                       | 1,591,801.41                                                                                                                                           | 56,344,089.15                                                                                                                                                               | 508,626,221.69                                                                                                                                         | 570,222,634.28                                                                                                                                                                                | 60,004,611.18                                                                                                                                                                   |
| 100 STUDENT SUPPORT SERVICES                                                                                                                                                                                                                                                                                                 |                                                                                                                                                        |                                                                                                                                                                             |                                                                                                                                                        |                                                                                                                                                                                               |                                                                                                                                                                                 |
| 0100 SALARIES PERSONNEL SERVICES<br>0200 EMPLOYEE BENEFITS<br>0280 ON-BEHALF<br>0300 PURCHASED PROF AND TECH SERV<br>0400 PURCHASED PROPERTY SERVICES<br>0500 OTHER PURCHASED SERVICES<br>0600 SUPPLIES<br>0700 PROPERTY<br>0800 DEBT SERVICE AND MISCELLANEOUS<br>UNDEFINED EXP OBJ                                         | .00<br>.00<br>93,652.70<br>3,445.00<br>5,824.04<br>26,634.23<br>7,719.46<br>111.71<br>.00                                                              | 3,487,355.46<br>155,951.86<br>909,125.52<br>297,876.20<br>-2,659.40<br>9,637.02<br>36,045.80<br>16,979.93<br>1,832.60<br>.00                                                | 32,717,256.32<br>1,719,188.05<br>9,545,817.96<br>1,443,809.22<br>55,799.29<br>126,469.12<br>157,997.46<br>27,113.51<br>23,605.04<br>.00                | 36,682,450.54<br>2,250,247.65<br>9,997,976.61<br>1,655,162.97<br>65,737.96<br>238,613.71<br>372,924.89<br>67,434.71<br>28,124.15<br>.00                                                       | 3,965,194.22<br>531,059.60<br>452,158.65<br>117,701.05<br>6,493.67<br>106,320.55<br>188,293.20<br>32,601.74<br>4,407.40<br>.00                                                  |
| TOTAL 2100 STUDENT SUPPORT SI                                                                                                                                                                                                                                                                                                | ERVICES<br>137,387.14                                                                                                                                  | 4,912,144.99                                                                                                                                                                | 45,817,055.97                                                                                                                                          | 51,358,673.19                                                                                                                                                                                 | 5,404,230.08                                                                                                                                                                    |
| 200 INSTRUCTIONAL STAFF SUPP SERV                                                                                                                                                                                                                                                                                            |                                                                                                                                                        | _,,,                                                                                                                                                                        | ,,                                                                                                                                                     |                                                                                                                                                                                               | -,,                                                                                                                                                                             |
| 0100 SALARIES PERSONNEL SERVICES<br>0200 EMPLOYEE BENEFITS<br>0280 ON-BEHALF<br>0300 PURCHASED PROF AND TECH SERV<br>0400 PURCHASED PROPERTY SERVICES<br>0500 OTHER PURCHASED SERVICES<br>0600 SUPPLIES<br>0700 PROPERTY<br>0800 DEBT SERVICE AND MISCELLANEOUS<br>0840 CONTINGENCY<br>0900 OTHER ITEMS<br>UNDEFINED EXP OBJ | $\begin{array}{c} .00\\ .00\\ .00\\ 177,614.64\\ 4,436.23\\ 33,770.14\\ 183,028.58\\ 407,150.84\\ 15,032.05\\ .00\\ .00\\ .00\\ .00\end{array}$        | $\begin{array}{c} 6,497,858.56\\ 362,513.07\\ 1,576,901.58\\ 188,374.43\\ 245.11\\ 48,995.04\\ 154,452.82\\ 131,805.96\\ 18,281.12\\ .00\\ .00\\ .00\\ .00\end{array}$      | 58,128,840.43<br>3,848,332.72<br>16,557,466.59<br>1,014,829.38<br>49,172.45<br>330,199.57<br>2,001,696.28<br>1,722,632.12<br>46,951.80<br>.00<br>.00   | 67,009,435.57<br>4,863,764.92<br>17,399,620.32<br>1,391,846.34<br>78,423.06<br>500,879.69<br>2,886,693.31<br>2,914,728.42<br>294,029.27<br>.00<br>.00                                         | $\begin{array}{c} 8,880,595.14\\ 1,015,432.20\\ 842,153.73\\ 199,402.32\\ 24,814.38\\ 136,909.98\\ 701,968.45\\ 784,945.46\\ 232,045.42\\ .00\\ .00\\ .00\\ .00\\ \end{array}$  |
| TOTAL 2200 INSTRUCTIONAL STA                                                                                                                                                                                                                                                                                                 | FF SUPP SERV<br>821,032.48                                                                                                                             | 8,979,427.69                                                                                                                                                                | 83,700,121.34                                                                                                                                          | 97,339,420.90                                                                                                                                                                                 | 12,818,267.08                                                                                                                                                                   |

.

P 8 glkymnth

06/13/2016 23:08 emuns1

| GENERAL FUND (1)                                                                                                                                                                                                                                                                                                             | ENCUMBRANCES                                                                                                                                                 | MONTH<br>TO DATE                                                                                                                                                       | YEAR<br>TO DATE                                                                                                                                                                     | BUDGET<br>APPROP                                                                                                                                                                    | AVAILABLE<br>BUDGET                                                                                                                                                             |
|------------------------------------------------------------------------------------------------------------------------------------------------------------------------------------------------------------------------------------------------------------------------------------------------------------------------------|--------------------------------------------------------------------------------------------------------------------------------------------------------------|------------------------------------------------------------------------------------------------------------------------------------------------------------------------|-------------------------------------------------------------------------------------------------------------------------------------------------------------------------------------|-------------------------------------------------------------------------------------------------------------------------------------------------------------------------------------|---------------------------------------------------------------------------------------------------------------------------------------------------------------------------------|
| 2300 DISTRICT ADMIN SUPPORT                                                                                                                                                                                                                                                                                                  |                                                                                                                                                              |                                                                                                                                                                        |                                                                                                                                                                                     |                                                                                                                                                                                     |                                                                                                                                                                                 |
| 0100 SALARIES PERSONNEL SERVICES<br>0200 EMPLOYEE BENEFITS<br>0280 ON-BEHALF<br>0300 PURCHASED PROF AND TECH SERV<br>0400 PURCHASED PROPERTY SERVICES<br>0500 OTHER PURCHASED SERVICES<br>0600 SUPPLIES<br>0700 PROPERTY<br>0800 DEBT SERVICE AND MISCELLANEOUS<br>0840 CONTINGENCY<br>0900 OTHER ITEMS<br>UNDEFINED EXP OBJ | $\begin{array}{r} .00\\ .00\\ .00\\ 290,096.41\\ 203.47\\ 15.00\\ 10,794.66\\ 5,272.53\\ .00\\ .00\\ .00\\ .00\\ .00\end{array}$                             | 182,941.92<br>18,258.27<br>53,399.62<br>90,569.46<br>.00<br>5,121.67<br>7,918.61<br>1,065.79<br>180.00<br>.00<br>.00                                                   | $\begin{array}{c} 1,920,316.91\\ 198,534.18\\ 560,696.01\\ 752,425.12\\ .00\\ 28,605.74\\ 56,034.89\\ 9,859.82\\ 85,001.54\\ .00\\ .00\\ .00\end{array}$                            | $\begin{array}{c} 2,490,977.00\\ 368,017.73\\ 595,302.24\\ 1,260,933.86\\ 210.00\\ 49,016.92\\ 101,203.21\\ 21,812.13\\ 87,601.03\\ .00\\ .00\\ .00\\ \end{array}$                  | $570,660.09\\169,483.55\\34,606.23\\218,412.33\\6.53\\20,396.18\\34,373.66\\6,679.78\\2,599.49\\.00\\.00\\.00$                                                                  |
| TOTAL 2300 DISTRICT ADMIN SUPPO                                                                                                                                                                                                                                                                                              | RT                                                                                                                                                           | 359,455.34                                                                                                                                                             | 3,611,474.21                                                                                                                                                                        | 4,975,074.12                                                                                                                                                                        | 1,057,217.84                                                                                                                                                                    |
| 2400 SCHOOL ADMIN SUPPORT                                                                                                                                                                                                                                                                                                    |                                                                                                                                                              |                                                                                                                                                                        |                                                                                                                                                                                     |                                                                                                                                                                                     |                                                                                                                                                                                 |
| 0100 SALARIES PERSONNEL SERVICES<br>0200 EMPLOYEE BENEFITS<br>0280 ON-BEHALF<br>0300 PURCHASED PROF AND TECH SERV<br>0400 PURCHASED PROPERTY SERVICES<br>0500 OTHER PURCHASED SERVICES<br>0600 SUPPLIES<br>0700 PROPERTY<br>0800 DEBT SERVICE AND MISCELLANEOUS<br>UNDEFINED EXP OBJ                                         | .00<br>.00<br>56,202.80<br>84,945.18<br>70,002.08<br>192,993.38<br>285,125.39<br>8,693.31<br>.00                                                             | 5,287,811.45<br>523,077.29<br>1,251,957.82<br>37,469.38<br>22,033.14<br>68,375.89<br>154,792.86<br>145,580.63<br>6,230.08<br>.00                                       | $52,295,480.65 \\5,831,535.16 \\13,145,557.11 \\372,821.91 \\253,742.29 \\683,829.55 \\2,468,811.07 \\1,468,630.98 \\54,066.91 \\.00$                                               | $\begin{array}{c} 60, 439, 177.37\\ 7, 332, 907.91\\ 14, 009, 126.32\\ 466, 387.25\\ 419, 466.82\\ 907, 567.77\\ 5, 038, 654.30\\ 2, 158, 733.52\\ 108, 138.22\\ .00\\ \end{array}$ | $\begin{array}{c} 8,143,696.72\\ 1,501,372.75\\ 863,569.21\\ 37,362.54\\ 80,779.35\\ 153,736.14\\ 2,376,849.85\\ 404,977.15\\ 45,378.00\\ .00\\ \end{array}$                    |
| TOTAL 2400 SCHOOL ADMIN SUPPORT                                                                                                                                                                                                                                                                                              | 697,962.14                                                                                                                                                   | 7,497,328.54                                                                                                                                                           | 76,574,475.63                                                                                                                                                                       | 90,880,159.48                                                                                                                                                                       | 13,607,721.71                                                                                                                                                                   |
| 2500 BUSINESS SUPPORT SERVICES                                                                                                                                                                                                                                                                                               |                                                                                                                                                              |                                                                                                                                                                        |                                                                                                                                                                                     |                                                                                                                                                                                     |                                                                                                                                                                                 |
| 0100 SALARIES PERSONNEL SERVICES<br>0200 EMPLOYEE BENEFITS<br>0280 ON-BEHALF<br>0300 PURCHASED PROF AND TECH SERV<br>0400 PURCHASED PROPERTY SERVICES<br>0500 OTHER PURCHASED SERVICES<br>0600 SUPPLIES<br>0700 PROPERTY<br>0800 DEBT SERVICE AND MISCELLANEOUS<br>0840 CONTINGENCY<br>0900 OTHER ITEMS<br>UNDEFINED EXP OBJ | $\begin{array}{c} .00\\ 220,238.21\\ .00\\ 203,417.15\\ 82,391.45\\ 1,580,548.74\\ 330,746.44\\ 1,383,443.23\\ 977.18\\ .00\\ .00\\ .00\\ .00\\ \end{array}$ | $\begin{array}{c} 1,293,076.37\\ 302,804.30\\ 354,601.46\\ 111,670.64\\ -941,093.42\\ 3,472.78\\ 44,716.65\\ 1,104,757.21\\ 11,276.56\\ .00\\ .00\\ .00\\ \end{array}$ | $\begin{array}{c} 14,652,008.36\\ 4,607,397.51\\ 3,723,315.33\\ 1,284,833.91\\ -793,208.00\\ 3,583,824.98\\ 461,339.97\\ 4,011,709.95\\ 146,356.39\\ .00\\ .00\\ .00\\ \end{array}$ | 18,162,809.636,441,565.753,990,300.211,917,567.05529,685.396,893,555.471,812,753.316,324,860.50514,951.45.00.00                                                                     | $\begin{array}{c} 3,510,801.27\\ 1,613,930.03\\ 266,984.88\\ 429,315.99\\ 1,240,501.94\\ 1,729,181.75\\ 1,020,666.90\\ 929,707.32\\ 367,617.88\\ .00\\ .00\\ .00\\ \end{array}$ |
| TOTAL 2500 BUSINESS SUPPORT SER                                                                                                                                                                                                                                                                                              | VICES<br>3,801,762.40                                                                                                                                        | 2,285,282.55                                                                                                                                                           | 31,677,578.40                                                                                                                                                                       | 46,588,048.76                                                                                                                                                                       | 11,108,707.96                                                                                                                                                                   |