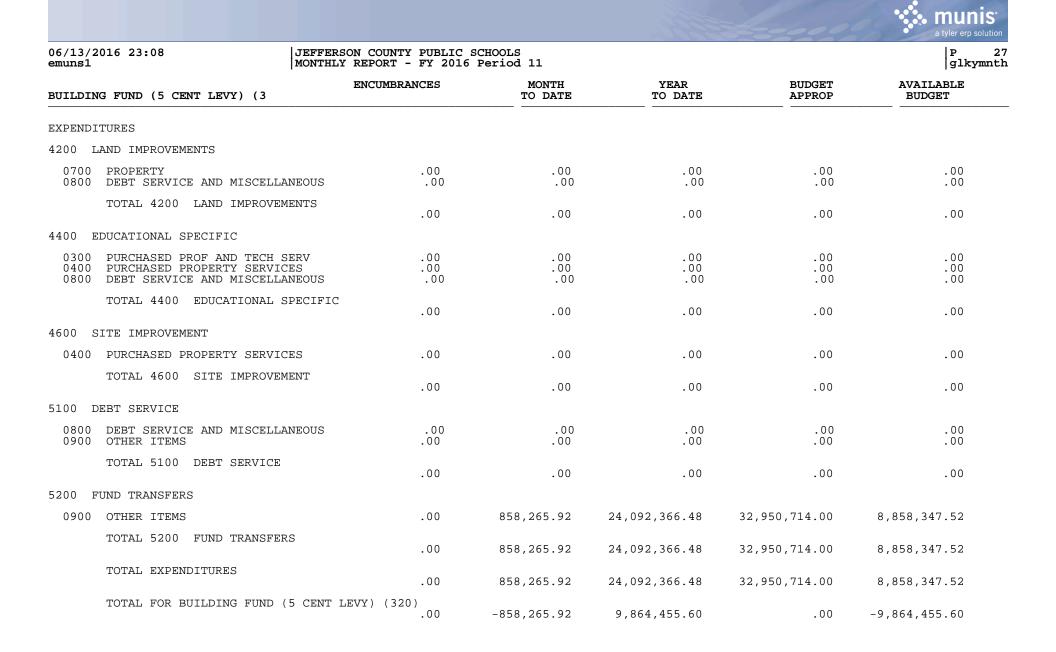

ONTHLY REPORT - FY 2016 P |                  |                 |                  | P 26<br>glkymnth     |
| BUILDING FUND (5 CENT LEVY) (3 | ENCUMBRANCES                                             | MONTH<br>TO DATE | YEAR<br>TO DATE | BUDGET<br>APPROP | AVAILABLE<br>BUDGET  |
| TOTAL OTHER RECEIPTS           | .00                                                      | .00              | .00             | .00              | .00                  |
| TOTAL RECEIPTS                 | .00                                                      | .00              | 33,956,822.08   | 32,950,714.00    | -1,006,108.08        |
| TOTAL REVENUE                  | .00                                                      | .00              | 33,956,822.08   | 32,950,714.00    | -1,006,108.08        |



|                                                                                                                                                                                                                                                                                                                                                          |                                                     |                                                             |                                                                      | there of                                                    | a tyler erp solu                                            |
|-----------------------------------------------------------------------------------------------------------------------------------------