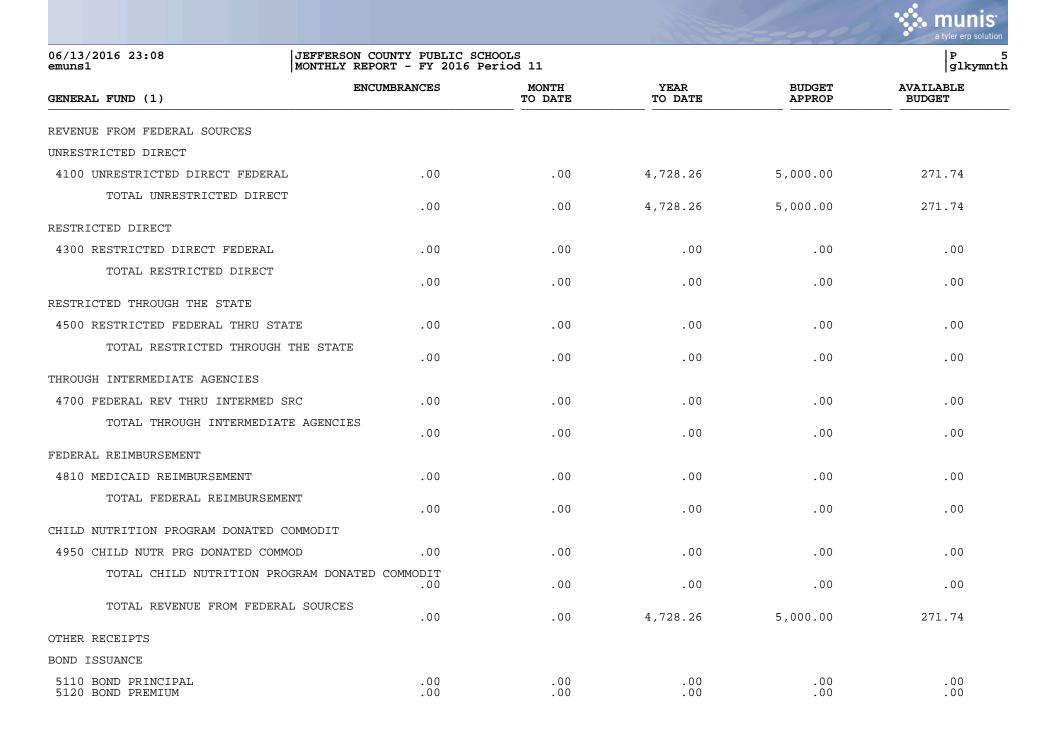

REVENUE FROM STATE SOURCES

STATE PROGRAM

P 6 glkymnth

06/13/2016 23:08 emuns1

| ENERAL FUND (1)                                                                                                                                                                                          | ICUMBRANCES                            | MONTH<br>TO DATE                       | YEAR<br>TO DATE                        | BUDGET<br>APPROP                       | AVAILABLE<br>BUDGET                    |
|----------------------------------------------------------------------------------------------------------------------------------------------------------------------------------------------------------|----------------------------------------|----------------------------------------|----------------------------------------|----------------------------------------|----------------------------------------|
| 5130 ACCRUED INTEREST                                                                                                                                                                                    | .00                                    | .00                                    | .00                                    | .00                                    | .00                                    |
| TOTAL BOND ISSUANCE                                                                                                                                                                                      | .00                                    | .00                                    | .00                                    | .00                                    | .00                                    |
| INTERFUND TRANSFERS                                                                                                                                                                                      |                                        |                                        |                                        |                                        |                                        |
| 5210 FUND TRANSFER<br>5220 INDIRECT COSTS TRANSFER                                                                                                                                                       | .00                                    | .00<br>592,497.98                      | .00<br>5,789,494.49                    | .00<br>6,097,895.13                    | .00<br>308,400.64                      |
| TOTAL INTERFUND TRANSFERS                                                                                                                                                                                | .00                                    | 592,497.98                             | 5,789,494.49                           | 6,097,895.13                           | 308,400.64                             |
| ALE OR COMP FOR LOSS OF ASSETS                                                                                                                                                                           |                                        |                                        |                                        |                                        |                                        |
| 5311 SALE OF LAND & IMPROVEMENTS<br>5312 LOSS COMP - LAND & IMPROVEMNTS<br>5331 SALE OF BUILDINGS<br>5332 LOSS COMP - BUILDINGS<br>5341 SALE OF MACH/EQUIP/FURN/FIXTUR<br>5342 LOSS COMP - EQUIPMENT ETC | .00<br>.00<br>.00<br>.00<br>.00<br>.00 | .00<br>.00<br>.00<br>.00<br>.00<br>.00 | .00<br>.00<br>.00<br>.00<br>.00<br>.00 | .00<br>.00<br>.00<br>.00<br>.00<br>.00 | .00<br>.00<br>.00<br>.00<br>.00<br>.00 |
| TOTAL SALE OR COMP FOR LOSS OF ASSET                                                                                                                                                                     | .00                                    | .00                                    | .00                                    | .00                                    | .00                                    |
| TOTAL OTHER RECEIPTS                                                                                                                                                                                     | .00                                    | 592,497.98                             | 5,789,494.49                           | 6,097,895.13                           | 308,400.64                             |
| TOTAL RECEIPTS                                                                                                                                                                                           | .00                                    | 67,046,150.43                          | 968,643,000.44                         | 1,033,575,658.59                       | 64,932,658.15                          |
| TOTAL REVENUE                                                                                                                                                                                            | .00                                    | 67,046,150.43                          | 968,643,000.44                         | 1,149,075,658.59                       | 180,432,658.15                         |