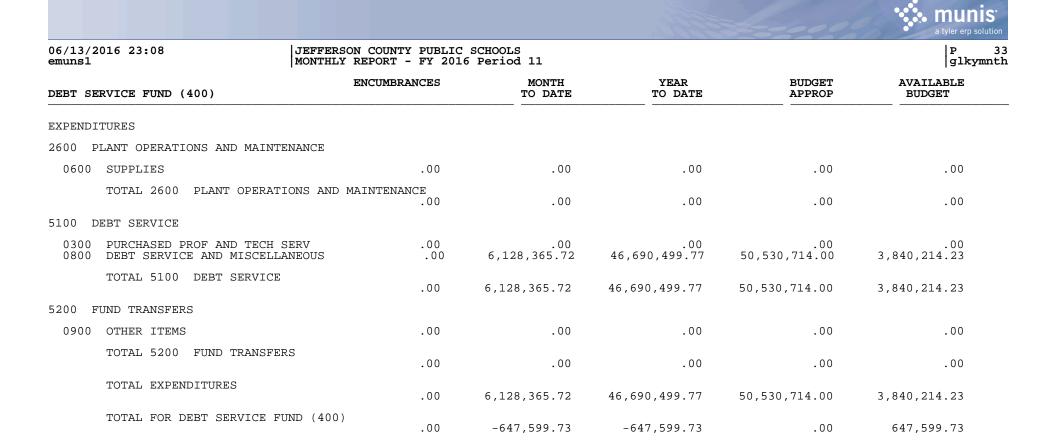

| ENCUMBRANCES                                       | MONTH<br>TO DATE | YEAR<br>TO DATE | BUDGET<br>APPROP | AVAILABLE<br>BUDGET |  |
|                            | .00                                                | 4,977,709.92     | 34,659,361.94   | 41,680,714.00    | 7,021,352.06        |  |
| TOTAL OTHER RECEIPTS       | .00                                                | 4,977,709.92     | 34,659,361.94   | 41,680,714.00    | 7,021,352.06        |  |
| TOTAL RECEIPTS             | .00                                                | 5,480,765.99     | 46,042,900.04   | 50,530,714.00    | 4,487,813.96        |  |
| TOTAL REVENUE              | .00                                                | 5,480,765.99     | 46,042,900.04   | 50,530,714.00    | 4,487,813.96        |  |



|                                                                                                                                                         |                                |                                                                       |                                                   |                                                                |                                                                | a tyler erp s                                          |
|---------------------------------------------------------------------------------------------------------------------------------------------------------|--------------------------------|-----------------------------------------------------------------------|--------------------------------------