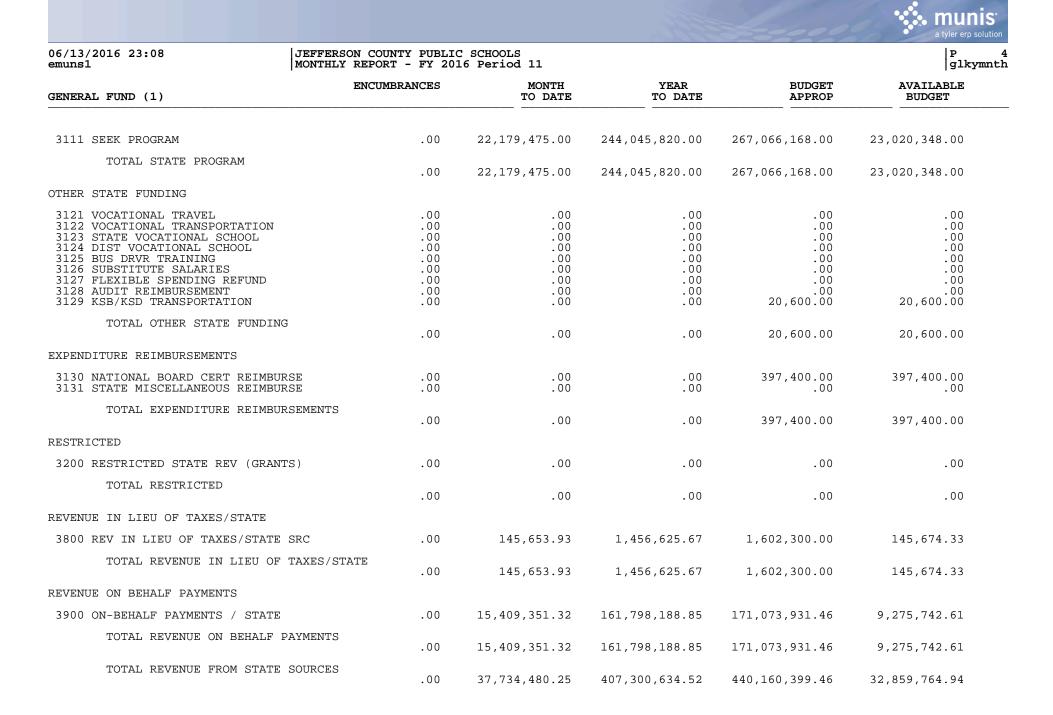

REVENUE FROM STATE SOURCES

STATE PROGRAM

P 6 glkymnth

06/13/2016 23:08 emuns1

| ENERAL FUND (1)                                                                                                                                                                                          | ICUMBRANCES                            | MONTH<br>TO DATE                       | YEAR<br>TO DATE                        | BUDGET<br>APPROP                       | AVAILABLE<br>BUDGET                    |
|----------------------------------------------------------------------------------------------------------------------------------------------------------------------------------------------------------|----------------------------------------|----------------------------------------|----------------------------------------|----------------------------------------|----------------------------------------|
| 5130 ACCRUED INTEREST                                                                                                                                                                                    | .00                                    | .00                                    | .00                                    | .00                                    | .00                                    |
| TOTAL BOND ISSUANCE                                                                                                                                                                                      | .00                                    | .00                                    | .00                                    | .00                                    | .00                                    |
| INTERFUND TRANSFERS                                                                                                                                                                                      |                                        |                                        |                                        |                                        |                                        |
| 5210 FUND TRANSFER<br>5220 INDIRECT COSTS TRANSFER                                                                                                                                                       | .00                                    | .00<br>592,497.98                      | .00<br>5,789,494.49                    | .00<br>6,097,895.13                    | .00<br>308,400.64                      |
| TOTAL INTERFUND TRANSFERS                                                                                                                                                                                | .00                                    | 592,497.98                             | 5,789,494.49                           | 6,097,895.13                           | 308,400.64                             |
| ALE OR COMP FOR LOSS OF ASSETS                                                                                                                                                                           |                                        |                                        |                                        |                                        |                                        |
| 5311 SALE OF LAND & IMPROVEMENTS<br>5312 LOSS COMP - LAND & IMPROVEMNTS<br>5331 SALE OF BUILDINGS<br>5332 LOSS COMP - BUILDINGS<br>5341 SALE OF MACH/EQUIP/FURN/FIXTUR<br>5342 LOSS COMP - EQUIPMENT ETC | .00<br>.00<br>.00<br>.00<br>.00<br>.00 | .00<br>.00<br>.00<br>.00<br>.00<br>.00 | .00<br>.00<br>.00<br>.00<br>.00<br>.00 | .00<br>.00<br>.00<br>.00<br>.00<br>.00 | .00<br>.00<br>.00<br>.00<br>.00<br>.00 |
| TOTAL SALE OR COMP FOR LOSS OF ASSET                                                                                                                                                                     | .00                                    | .00                                    | .00                                    | .00                                    | .00                                    |
| TOTAL OTHER RECEIPTS                                                                                                                                                                                     | .00                                    | 592,497.98                             | 5,789,494.49                           | 6,097,895.13                           | 308,400.64                             |
| TOTAL RECEIPTS                                                                                                                                                                                           | .00                                    | 67,046,150.43                          | 968,643,000.44                         | 1,033,575,658.59                       | 64,932,658.15                          |
| TOTAL REVENUE                                                                                                                                                                                            | .00                                    | 67,046,150.43                          | 968,643,000.44                         | 1,149,075,658.59                       | 180,432,658.15                         |