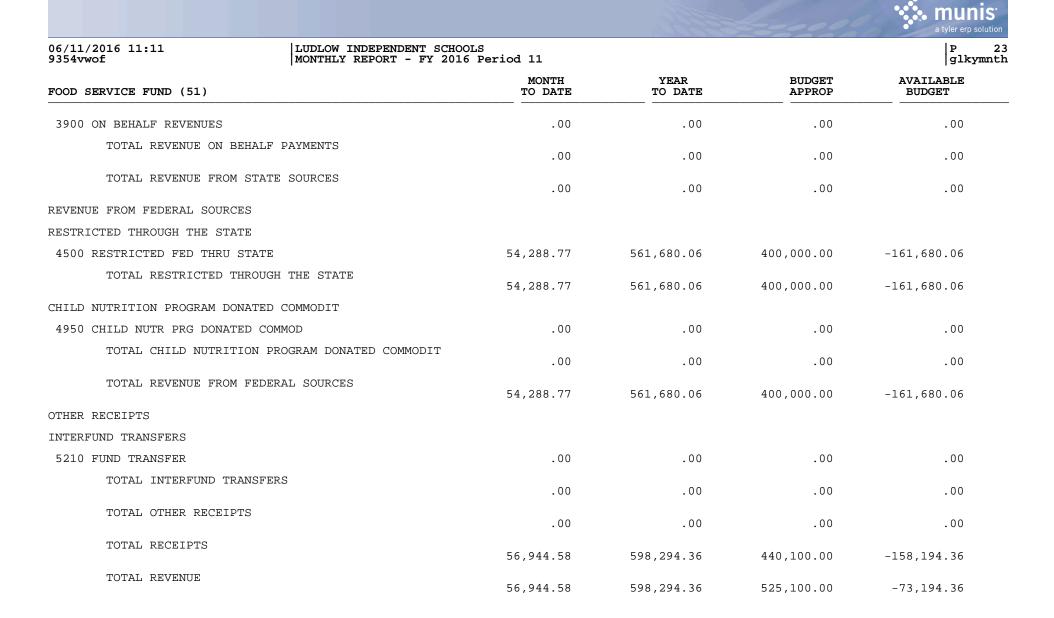

| .00                                                              | .00                                                  | .00                                   | .00                                                          |
| REVENUE ON BEHALF PAYMENTS                                                                                                                                                                                                                    |                                                                  |                                                      |                                       |                                                              |

.





| 06/11/2016 11:11<br>9354vwof                                                                                                                                                                                                                   | LUDLOW INDEPENDENT SCHOOLS<br>MONTHLY REPORT - FY 2016 Period 11 | P 24<br>glkymnth                                                                                                         |                                                            |                                                                                                                            |
|--------------------------------------------------------------------------------------------------------------------------------------------------------------------------------