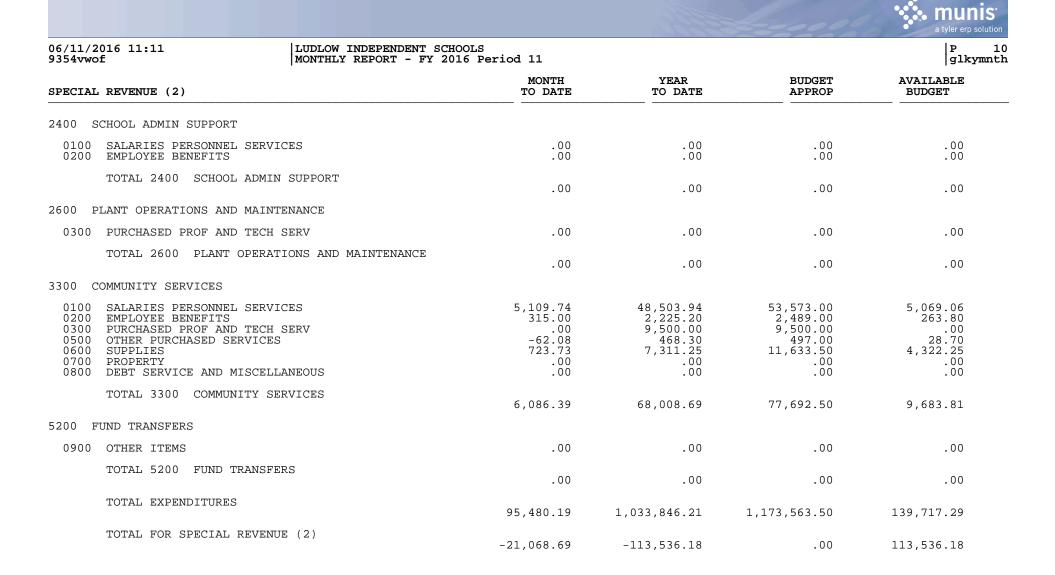

\end{array}$ 0100 SALARIES PERSONNEL SERVICES 3,056.82 9,712. 11,000.00 .00 3,850.00 -0 261.00 0200 EMPLOYEE BENEFITS 626.24 0300 PURCHASED PROF AND TECH SERV 378.00 0400 PURCHASED PROPERTY SERVICES .00 .00 131.48 0500 OTHER PURCHASED SERVICES 838.58 0600 SUPPLIES 21,194.54 -22,055.81 .00 0700 PROPERTY .00 32,801.70 -32,801.70 500.00 0800 DEBT SERVICE AND MISCELLANEOUS .00 1,664.11 -1,164.11TOTAL 2200 INSTRUCTIONAL STAFF SUPP SERV 25,387.08 171,408.90 137,263.00 -34,145.902300 DISTRICT ADMIN SUPPORT 0100 SALARIES PERSONNEL SERVICES 1,666.48 19,316.28 5,000.00 -14,316.280200 EMPLOYEE BENEFITS 715.02 7,643.91 1,246.00 -6,397.91 .00 0300 PURCHASED PROF AND TECH SERV .00 .00 .00 0600 SUPPLIES .00 .00 10,922.00 10,922,00 TOTAL 2300 DISTRICT ADMIN SUPPORT 2,381.50 26,960.19 17,168.00 -9,792.19



|                                                                 |                                 |                       |                  | a tyler erp solution    |
|-----------------------------------------------------------------|---------------------------------|-----------------------|------------------|-------------------------|
| 06/11/2016 11:11 LUDLOW INDEPENDED<br>9354vwof MONTHLY REPORT - | NT SCHOOLS<br>FY 2016 Period 11 |                       |                  | P 11<br> glkymnth       |
| SPECIAL REVENUE ACTIVITY FUND                                   | MONTH<br>TO DATE                | YEAR<br>TO DATE       | BUDGET<br>APPROP | AVAILABLE<br>BUDGET     |
| REVENUES                                                        |                                 |