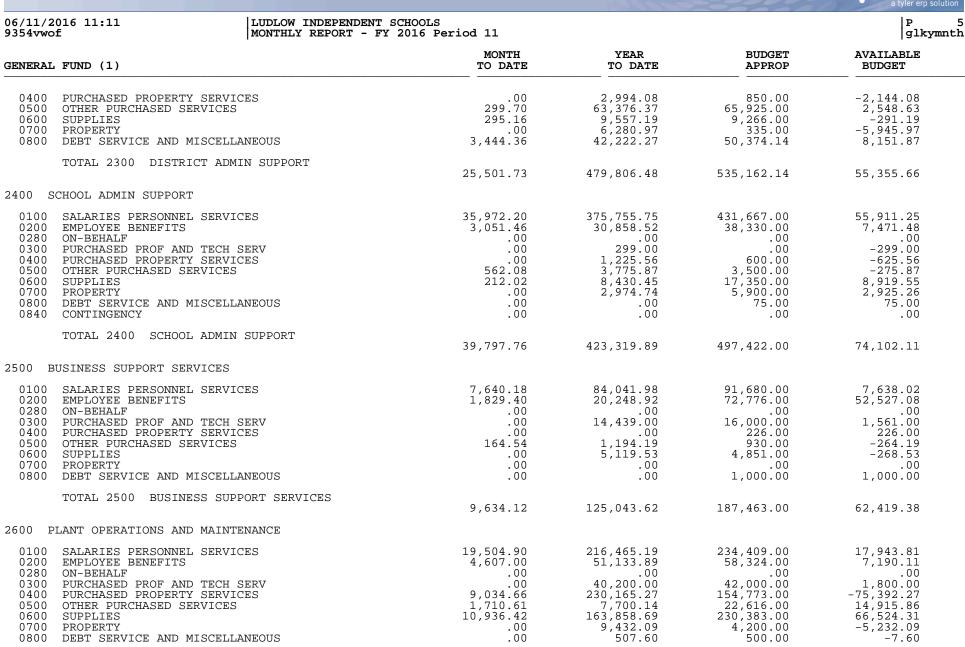

|                                                                                                                                                                                                                                                                         |                                                  |                                                                                                                                                                                                                                                                                                                                                                                                                                                                                                                                                                                                                                                                                                                                                                                                                                                                                                                                                                                                                                                                                                                                                                                                                                                                                                                                                                                                                                                                                                                                                                                                                                                                                                                                                                                                                                                                                                                                                                                                                                                                                                                                                                                                                                                                                                                                                                                                                                                                                  |                                                                                                                       | 1                                                                                                                            | a tyler erp solution                                                                              |
|-------------------------------------------------------------------------------------------------------------------------------------------------------------------------------------------------------------------------------------------------------------------------|--------------------------------------------------|----------------------------------------------------------------------------------------------------------------------------------------------------------------------------------------------------------------------------------------------------------------------------------------------------------------------------------------------------------------------------------------------------------------------------------------------------------------------------------------------------------------------------------------------------------------------------------------------------------------------------------------------------------------------------------------------------------------------------------------------------------------------------------------------------------------------------------------------------------------------------------------------------------------------------------------------------------------------------------------------------------------------------------------------------------------------------------------------------------------------------------------------------------------------------------------------------------------------------------------------------------------------------------------------------------------------------------------------------------------------------------------------------------------------------------------------------------------------------------------------------------------------------------------------------------------------------------------------------------------------------------------------------------------------------------------------------------------------------------------------------------------------------------------------------------------------------------------------------------------------------------------------------------------------------------------------------------------------------------------------------------------------------------------------------------------------------------------------------------------------------------------------------------------------------------------------------------------------------------------------------------------------------------------------------------------------------------------------------------------------------------------------------------------------------------------------------------------------------------|-----------------------------------------------------------------------------------------------------------------------|------------------------------------------------------------------------------------------------------------------------------|---------------------------------------------------------------------------------------------------|
| 06/11/2016 11:11<br>9354vwof                                                                                                                                                                                                                                            | LUDLOW INDEPENDENT SCH<br>MONTHLY REPORT - FY 20 |                                                                                                                                                                                                                                                                                                                                                                                                                                                                                                                                                                                                                                                                                                                                                                                                                                                                                                                                                                                                                                                                                                                                                                                                                                                                                                                                                                                                                                                                                                                                                                                                                                                                                                                                                                                                                                                                                                                                                                                                                                                                                                                                                                                                                                                                                                                                                                                                                                                                                  |                                                                                                                       |                                                                                                                              | P<br> glkymnt                                                                                     |
| GENERAL FUND (1)                                                                                                                                                                                                                                                        |                                                  | MONTH<br>TO DATE                                                                                                                                                                                                                                                                                                                                                                                                                                                                                                                                                                                                                                                                                                                                                                                                                                                                                                                                                                                                                                                                                                                                                                                                                                                                                                                                                                                                                                                                                                                                                                                                                                                                                                                                                                                                                                                                                                                                                                                                                                                                                                                                                                                                                                                                                                                                                                                                                                                                 | YEAR<br>TO DATE                                                                                                       | BUDGET                                                                                                                       | AVAILABLE<br>BUDGET                                                                               |
| EXPENDITURES                                                                                                                                                                                                                                                            |                                                  |                                                                                                                                                                                                                                                                                                                                                                                                                                                                                                                                                                                                                                                                                                                                                                                                                                                                                                                                                                                                                                                                                                                                                                                                                                                                                                                                                                                                                                                                                                                                                                                                                                                                                                                                                                                                                                                                                                                                                                                                                                                                                                                                                                                                                                                                                                                                                                                                                                                                                  |                                                                                                                       |                                                                                                                              |                                                                                                   |
| 1000 INSTRUCTION                                                                                                                                                                                                                                                        |                                                  |                                                                                                                                                                                                                                                                                                                                                                                                                                                                                                                                                                                                                                                                                                                                                                                                                                                                                                                                                                                                                                                                                                                                                                                                                                                                                                                                                                                                                                                                                                                                                                                                                                                                                                                                                                                                                                                                                                                                                                                                                                                                                                                                                                                                                                                                                                                                                                                                                                                                                  |                                                                                                                       |                                                                                                                              |                                                                                                   |
| 0100 SALARIES PERSONNEL SERVIC<br>0200 EMPLOYEE BENEFITS<br>0280 ON-BEHALF<br>0300 PURCHASED PROF AND TECH S<br>0400 PURCHASED PROPERTY SERVIC<br>0500 OTHER PURCHASED SERVICES<br>0600 SUPPLIES<br>0700 PROPERTY<br>0800 DEBT SERVICE AND MISCELLA<br>0840 CONTINGENCY | ERV<br>ES                                        | $\begin{array}{c} 271,464.91\\ 13,172.52\\ .00\\ .00\\ 355.33\\ -250.00\\ 994.86\\ .00\\ .00\\ .00\\ .00\end{array}$                                                                                                                                                                                                                                                                                                                                                                                                                                                                                                                                                                                                                                                                                                                                                                                                                                                                                                                                                                                                                                                                                                                                                                                                                                                                                                                                                                                                                                                                                                                                                                                                                                                                                                                                                                                                                                                                                                                                                                                                                                                                                                                                                                                                                                                                                                                                                             | 2,482,991.79<br>126,151.90<br>170.00<br>11,226.72<br>20,019.09<br>86,249.33<br>12,634.65<br>12,197.85<br>.00          | 3,078,029.00<br>167,779.00<br>00<br>7,500.00<br>10,000.00<br>53,500.00<br>106,697.86<br>6,400.00<br>13,800.00<br>00          | $595,037.21\\41,627.10\\.00\\7,330.00\\-1,226.72\\33,480.91\\20,448.53\\-6,234.65\\1,602.15\\.00$ |
| TOTAL 1000 INSTRUCTION                                                                                                                                                                                                                                                  |                                                  | 285,737.62                                                                                                                                                                                                                                                                                                                                                                                                                                                                                                                                                                                                                                                                                                                                                                                                                                                                                                                                                                                                                                                                                                                                                                                                                                                                                                                                                                                                                                                                                                                                                                                                                                                                                                                                                                                                                                                                                                                                                                                                                                                                                                                                                                                                                                                                                                                                                                                                                                                                       |                                                                                                                       |                                                                                                                              | 692,064.53                                                                                        |
| 2100 STUDENT SUPPORT SERVICES                                                                                                                                                                                                                                           |                                                  | 1007707.01                                                                                                                                                                                                                                                                                                                                                                                                                                                                                                                                                                                                                                                                                                                                                                                                                                                                                                                                                                                                                                                                                                                                                                                                                                                                                                                                                                                                                                                                                                                                                                                                                                                                                                                                                                                                                                                                                                                                                                                                                                                                                                                                                                                                                                                                                                                                                                                                                                                                       | 2,,51,011.55                                                                                                          | 3,113,703.00                                                                                                                 | 0,2,001.00                                                                                        |
| 0100 SALARIES PERSONNEL SERVIC<br>0200 EMPLOYEE BENEFITS<br>0280 ON-BEHALF<br>0300 PURCHASED PROF AND TECH S<br>0500 OTHER PURCHASED SERVICES<br>0600 SUPPLIES<br>0700 PROPERTY<br>0800 DEBT SERVICE AND MISCELLA                                                       | ERV                                              | 6,255.06<br>265.12<br>00<br>31,238.75<br>00<br>604.05<br>00<br>00                                                                                                                                                                                                                                                                                                                                                                                                                                                                                                                                                                                                                                                                                                                                                                                                                                                                                                                                                                                                                                                                                                                                                                                                                                                                                                                                                                                                                                                                                                                                                                                                                                                                                                                                                                                                                                                                                                                                                                                                                                                                                                                                                                                                                                                                                                                                                                                                                | 59,423.07<br>2,578.64<br>.00<br>56,578.75<br>.00<br>872.07<br>.00<br>.00                                              | $\begin{array}{c} 75,061.00\\ 3,401.00\\ .00\\ 63,000.00\\ .00\\ 3,550.00\\ .00\\ 200.00\\ \end{array}$                      | $15,637.93 \\ 822.36 \\ .00 \\ 6,421.25 \\ .00 \\ 2,677.93 \\ .00 \\ 200.00 \\ $                  |
| TOTAL 2100 STUDENT SUPPO                                                                                                                                                                                                                                                | RT SERVICES                                      | 38,362.98                                                                                                                                                                                                                                                                                                                                                                                                                                                                                                                                                                                                                                                                                                                                                                                                                                                                                                                                                                                                                                                                                                                                                                                                                                                                                                                                                                                                                                                                                                                                                                                                                                                                                                                                                                                                                                                                                                                                                                                                                                                                                                                                                                                                                                                                                                                                                                                                                                                                        | 119,452.53                                                                                                            | 145,212.00                                                                                                                   | 25,759.47                                                                                         |
| 2200 INSTRUCTIONAL STAFF SUPP SE                                                                                                                                                                                                                                        | RV                                               |                                                                                                                                                                                                                                                                                                                                                                                                                                                                                                                                                                                                                                                                                                                                                                                                                                                                                                                                                                                                                                                                                                                                                                                                                                                                                                                                                                                                                                                                                                                                                                                                                                                                                                                                                                                                                                                                                                                                                                                                                                                                                                                                                                                                                                                                                                                                                                                                                                                                                  |                                                                                                                       |                                                                                                                              |                                                                                                   |
| 0100 SALARIES PERSONNEL SERVIC<br>0200 EMPLOYEE BENEFITS<br>0280 ON-BEHALF<br>0300 PURCHASED PROF AND TECH S<br>0400 PURCHASED PROPERTY SERVIC<br>0500 OTHER PURCHASED SERVICES<br>0600 SUPPLIES<br>0700 PROPERTY<br>0800 DEBT SERVICE AND MISCELLA                     | ERV<br>ES                                        | $21,781.48 \\ 922.70 \\ .00 \\ 5,150.00 \\ .00 \\ .00 \\ 944.84 \\ .00 \\ .00 \\ .00 \\ .00 \\ .00 \\ .00 \\ .00 \\ .00 \\ .00 \\ .00 \\ .00 \\ .00 \\ .00 \\ .00 \\ .00 \\ .00 \\ .00 \\ .00 \\ .00 \\ .00 \\ .00 \\ .00 \\ .00 \\ .00 \\ .00 \\ .00 \\ .00 \\ .00 \\ .00 \\ .00 \\ .00 \\ .00 \\ .00 \\ .00 \\ .00 \\ .00 \\ .00 \\ .00 \\ .00 \\ .00 \\ .00 \\ .00 \\ .00 \\ .00 \\ .00 \\ .00 \\ .00 \\ .00 \\ .00 \\ .00 \\ .00 \\ .00 \\ .00 \\ .00 \\ .00 \\ .00 \\ .00 \\ .00 \\ .00 \\ .00 \\ .00 \\ .00 \\ .00 \\ .00 \\ .00 \\ .00 \\ .00 \\ .00 \\ .00 \\ .00 \\ .00 \\ .00 \\ .00 \\ .00 \\ .00 \\ .00 \\ .00 \\ .00 \\ .00 \\ .00 \\ .00 \\ .00 \\ .00 \\ .00 \\ .00 \\ .00 \\ .00 \\ .00 \\ .00 \\ .00 \\ .00 \\ .00 \\ .00 \\ .00 \\ .00 \\ .00 \\ .00 \\ .00 \\ .00 \\ .00 \\ .00 \\ .00 \\ .00 \\ .00 \\ .00 \\ .00 \\ .00 \\ .00 \\ .00 \\ .00 \\ .00 \\ .00 \\ .00 \\ .00 \\ .00 \\ .00 \\ .00 \\ .00 \\ .00 \\ .00 \\ .00 \\ .00 \\ .00 \\ .00 \\ .00 \\ .00 \\ .00 \\ .00 \\ .00 \\ .00 \\ .00 \\ .00 \\ .00 \\ .00 \\ .00 \\ .00 \\ .00 \\ .00 \\ .00 \\ .00 \\ .00 \\ .00 \\ .00 \\ .00 \\ .00 \\ .00 \\ .00 \\ .00 \\ .00 \\ .00 \\ .00 \\ .00 \\ .00 \\ .00 \\ .00 \\ .00 \\ .00 \\ .00 \\ .00 \\ .00 \\ .00 \\ .00 \\ .00 \\ .00 \\ .00 \\ .00 \\ .00 \\ .00 \\ .00 \\ .00 \\ .00 \\ .00 \\ .00 \\ .00 \\ .00 \\ .00 \\ .00 \\ .00 \\ .00 \\ .00 \\ .00 \\ .00 \\ .00 \\ .00 \\ .00 \\ .00 \\ .00 \\ .00 \\ .00 \\ .00 \\ .00 \\ .00 \\ .00 \\ .00 \\ .00 \\ .00 \\ .00 \\ .00 \\ .00 \\ .00 \\ .00 \\ .00 \\ .00 \\ .00 \\ .00 \\ .00 \\ .00 \\ .00 \\ .00 \\ .00 \\ .00 \\ .00 \\ .00 \\ .00 \\ .00 \\ .00 \\ .00 \\ .00 \\ .00 \\ .00 \\ .00 \\ .00 \\ .00 \\ .00 \\ .00 \\ .00 \\ .00 \\ .00 \\ .00 \\ .00 \\ .00 \\ .00 \\ .00 \\ .00 \\ .00 \\ .00 \\ .00 \\ .00 \\ .00 \\ .00 \\ .00 \\ .00 \\ .00 \\ .00 \\ .00 \\ .00 \\ .00 \\ .00 \\ .00 \\ .00 \\ .00 \\ .00 \\ .00 \\ .00 \\ .00 \\ .00 \\ .00 \\ .00 \\ .00 \\ .00 \\ .00 \\ .00 \\ .00 \\ .00 \\ .00 \\ .00 \\ .00 \\ .00 \\ .00 \\ .00 \\ .00 \\ .00 \\ .00 \\ .00 \\ .00 \\ .00 \\ .00 \\ .00 \\ .00 \\ .00 \\ .00 \\ .00 \\ .00 \\ .00 \\ .00 \\ .00 \\ .00 \\ .00 \\ .00 \\ .00 \\ .00 \\ .00 \\ .00 \\ .00 \\ .00 \\ .00 \\ .00 \\ .00 \\ .00 \\ .00 \\ .00 \\ .00 \\ .00 \\ .00 \\ .00 \\ .00 \\ .00 \\ .00 \\ .00 \\ .00 \\ .00 \\ .00 \\ .00 \\ .00 \\ .00 \\ .00 \\ .00 \\ .00 \\ .00 \\ .00 \\ .00 \\ .00 \\ .00 \\ .00 \\ .00 \\ .00 \\ .00 \\ .00 \\ .00 \\ .00 \\ .00 \\$ | $\begin{array}{c} 232,974.51\\ 14,015.95\\ .00\\ 15,425.00\\ 955.83\\ 33,509.19\\ 34,104.48\\ 3,099.00\\ \end{array}$ | $\begin{array}{c} 290,611.00\\ 33,044.00\\ .00\\ 2,350.00\\ 180.00\\ 1,000.00\\ 43,975.00\\ 15,675.00\\ 4,050.00\end{array}$ | 57,636.4919,028.05.00-13,075.00180.0044.1710,465.81-18,429.48951.00                               |
| TOTAL 2200 INSTRUCTIONAL                                                                                                                                                                                                                                                | STAFF SUPP SERV                                  | 28,799.02                                                                                                                                                                                                                                                                                                                                                                                                                                                                                                                                                                                                                                                                                                                                                                                                                                                                                                                                                                                                                                                                                                                                                                                                                                                                                                                                                                                                                                                                                                                                                                                                                                                                                                                                                                                                                                                                                                                                                                                                                                                                                                                                                                                                                                                                                                                                                                                                                                                                        | 334,083.96                                                                                                            | 390,885.00                                                                                                                   | 56,801.04                                                                                         |
| 2300 DISTRICT ADMIN SUPPORT                                                                                                                                                                                                                                             |                                                  | ,,,,,,,                                                                                                                                                                                                                                                                                                                                                                                                                                                                                                                                                                                                                                                                                                                                                                                                                                                                                                                                                                                                                                                                                                                                                                                                                                                                                                                                                                                                                                                                                                                                                                                                                                                                                                                                                                                                                                                                                                                                                                                                                                                                                                                                                                                                                                                                                                                                                                                                                                                                          | ,000.20                                                                                                               | ,000.00                                                                                                                      | ,                                                                                                 |

| 0100 | SALARIES PERSONNEL SERVICES  | 20,001.44 | 256,759.43 | 299,325.00 | 42,565.57 |
|------|------------------------------|-----------|------------|------------|-----------|
| 0200 | EMPLOYEE BENEFITS            | 807.86    | 50,212.76  | 57,687.00  | 7,474.24  |
| 0280 | ON-BEHALF                    | .00       | .00        | .00        | .00       |
| 0300 | PURCHASED PROF AND TECH SERV | 653.21    | 48,403.41  | 51,400.00  | 2,996.59  |

TOTAL 2600 PLANT OPERATIONS AND MAINTENANCE

a tyler erp solution

P 6 glkymnth

06/11/2016 11:11 9354vwof