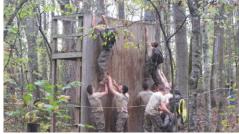

The Central Hardin Army JROTC Bruins concluded their Raider season by traveling to Molena, GA, November 6<sup>th</sup>-8<sup>th</sup> and competing in the Army National Raider Championships. The team finished as the TOP Kentucky school, 2<sup>nd</sup> in the 7<sup>th</sup> Brigade (MI, OH, IN, KY, TN), and 19<sup>th</sup> overall. The meet had 5 challenging events of which the Bruins were tops in the 7<sup>th</sup> Brigade in the One Rope Bridge and 5K Run events while placing 2<sup>nd</sup> in the Physical Team Test, Cross Country Rescue, and the Gauntlet. Central Hardin had a young team that included 7 sophomores and 1 freshman. The team gained valuable experience and look forward to competing next year!

CHHS team members (on left): Dylan Wallen, Kohl Meredith, and James Bagby help teammate Tyler Stilwell get up the 12 foot wall during the Gauntlet event at the Army National Raider Championships. On the right Ethan Gordon, Colin Shipp, and Michael Griffith give a few hands to Adam Buhlinger, while Joseph Mastey and Anthony Griffin get ready to send up their rucksacks.