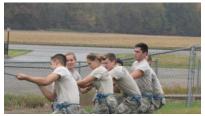

Bruin Raider Team members (l-r) Dylan Wallen, Holly Meredith, Brittany Goodman, William East, Chris Schafer, James Bagby, and Adam Buhlinger demonstrate teamwork in the One Rope Bridge and a l<sup>st</sup> place finish with a time of 2 minutes 18 seconds.