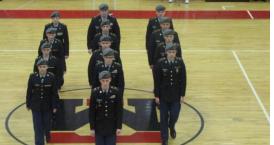

Congratulations to the 17th District All-Tournament Girls Basketball Team Award given to Kelli Krupinski and Emily Bryant given February 23<sup>rd</sup>!

The CHHS Bruin JROTC Drill Team places 1<sup>st</sup> in six of seven events and repeats as the winners of the Hardin County Drill Cup hosted by the John Hardin H.S. Bulldog Battalion February 24<sup>th</sup>! A good crowd was on hand to watch and support the Cadets and their teams. Non-Commissioned Officer's from Ft. Knox's Audie Murphy Club served as judges. The 1<sup>st</sup> place Commanders and

their event(s): Michael Griffith - Platoon Drill & Demilitarized Arms Color Guard; Diana Piper - Alternate Arms Color Guard; Leilani Lei Sam - 1<sup>st</sup> Year Squad; Tyler Ellis – 1<sup>st</sup> Year Color Guard; and Adam Buhlinger - Exhibition Drill.