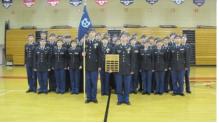

The Central Hardin Bruin JROTC Raider Team completed the regular season with a 2nd place overall finish at the Ohio County Raider Meet on Saturday, October 24<sup>th</sup> in Hartford, KY. This was the first year for the 6 event competition that hosted 23 teams from Indiana and Kentucky. A large number of family and friends traveled and stood in the rain to motivate and support their Bruin Cadets. The events included the One Rope Bridge, Humvee Push, Obstacle Course, Tug of War, Two Mile Run, and Relay Races. The Bruins placed 1<sup>st</sup> in the One Rope Bridge and Humvee Push while capturing 2<sup>nd</sup> place in the 2 Mile Run, Tug of War and the One Rope Bridge. The team had a successful season having captured 1<sup>st</sup> and 2<sup>nd</sup> place at the Hardin County Cup (8 teams), a 2<sup>nd</sup> and 7<sup>th</sup> place at Eastern Kentucky University (33 teams), a 2<sup>nd</sup> and 4<sup>th</sup> place at Ft Knox (23 teams) and a 2<sup>nd</sup> place (only top three were named) at Ohio County (23 teams). The Bruins will travel to Molena, GA, to compete on November 7<sup>th</sup> at the Army JROTC Raider Nationals. Nearly 90 teams from across the nation will compete. The Bruins placed in the top 20 in last year's competition and was the second top 7<sup>th</sup> Brigade school.