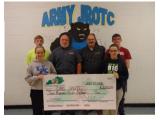

L-R: The Kentucky Department of Veterans Affairs Deputy Commissioner Heather French Henry, Cadet Anthony Griffin, and Colonel (Ret.) Greg Lowe.

The Central Hardin Army JROTC Raider Team received checks from the Fort Knox Credit Union and the Association for the United States Army totaling \$1,000 on May 25<sup>th</sup>for help in the construction/material for some obstacles for the JROTC Raider team.