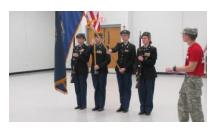

Central Hardin Disney 2015 Youth Education Series

pumpkin was based on King Lear by Shakespeare. Abby wins a pizza party with 4 friends in the library!

CHHS Senior Ben West is now serving his 2<sup>nd</sup> year on the Next-Generation Student Council. This council is a school year-long program for Kentucky public school students in grades 10-12. The council will play a vital role in providing input regarding issues that face education in Kentucky and work with KDE staff to develop ideas that will work to improve and transform education. The 2015-16 Next-Generation Student Council members met with Kentucky Commissioner of Education Stephen Pruitt at their first meeting November 5<sup>th</sup> in Frankfort.

Front row (L-R): Lauren Williams, Taylor County High School; Emily Salamanca, Henry Clay High School (Fayette County Public Schools); Thomas Patrick, Magoffin County High School; Roop Patel, Beechwood High School (Beechwood Independent Schools); Kenzy Moore, Russell High School (Russell Independent Schools); Deanie Pedigo, Barren County High School (Barren County Schools). Back row (L-R): Amrit Avula, Bowling Green High School (Bowling Green Independent School District); Wesley Wei, Boyle County High School (Boyle County Schools); Stephen Pruitt, Kentucky Education Commissioner; **Benjamin West, Central Hardin High School (Hardin County Schools);** Grayson Ford, Trigg County High School (Trigg County Public Schools); Kaeli Riggs, Seneca High School (Jefferson County Public Schools).