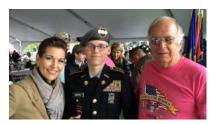

L-R: The Kentucky Department of Veterans Affairs Deputy Commissioner Heather French Henry, Cadet Anthony Griffin, and Colonel (Ret.) Greg Lowe.

The Central Hardin Army JROTC Raider Team received checks from the Fort Knox Credit Union and the Association for the United States Army totaling \$1,000 on May 25<sup>th</sup>for help in the construction/material for some obstacles for the JROTC Raider team.