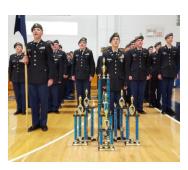

Central Hardin JROTC Raider Captains Adam Buhlinger (l) and Bradley Chapman (r) kneel while the team displays their 2<sup>nd</sup> Place Overall Championship Trophy and event trophies at the Ohio County Raider Meet. 23 teams from Indiana and Kentucky competed in the 6 event meet in Hartford on October 24<sup>th</sup>.