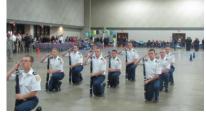

Central Hardin JROTC Raider Captains Adam Buhlinger (l) and Bradley Chapman (r) kneel while the team displays their 2<sup>nd</sup> Place Overall Championship Trophy and event trophies at the Ohio County Raider Meet. 23 teams from Indiana and Kentucky competed in the 6 event meet in Hartford on October 24<sup>th</sup>.