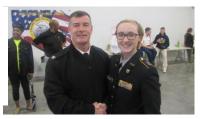

- The Central Hardin JROTC Drill Team claimed the overall championship at the North Bullitt invitational on March 5<sup>th</sup>. The Bruins won 5 of the 9 events against Tennessee and Kentucky programs and placed either 2<sup>nd</sup> or 3<sup>rd</sup> in the other team events. Leilani Lei-Sam commanded the 1<sup>st</sup> place LET I (first year Cadets) Unarmed Squad. Diana Piper commanded her Female Color Guard to a 1<sup>st</sup> place finish. Tyler Ellis commanded his LET I Color Guard to a 2nd place finish while Joseph Mastey's Color Guard placed 3<sup>rd</sup>. Michael Griffith commanded his Male Color Guard to a 1st place finish. Adam Buhlinger's Armed Exhibition team took top honors in the final event. Adam Buhlinger outlasted 150 competitors and won the Armed Knockout followed by Kevin Potter at 7<sup>th</sup>, Kristina West 8<sup>th</sup>, and Tyler Ellis 10<sup>th</sup>. In the Unarmed Knockout Kohl Meredith placed 3<sup>rd</sup>; Michael Griffith, 4<sup>th</sup>; Lelani Lei-Sam, 6<sup>th</sup> and Kevin Potter, 7<sup>th</sup>.
- Congratulations to Boys Basketball 5th Region All tournament team members Michael Reed and Tyler Woodrum for their award given March 8<sup>th</sup>!
- CHHS senior Katelyn Strange's essay on "100 Years of JROTC: Past, Present and Future" was one of two selected March 9<sup>th</sup> from the 7th
   Brigade (over 260 schools from MI, OH, IN, KY, TN). Her essay will now be judged at US Army
   Cadet Command against others from across the nation!

Essay winner Katelyn Strange with 7th Brigade Commander COL Blaine Hedges.

- The CHHS Drama Club did a great job with their performance of *Big Fish* in March. Over 500 students, including most juniors, Arts and Humanities students, and Creative Writing students took a field trip to the PAC to watch!
- CHHS Speech Club member, Kayla Thurman, reached the KHSSL State Semi-finals March 11<sup>th</sup> -12<sup>th</sup> in Lexington going up against 750 other entries in the competition in both Broadcast Announcing and Program Oral Interpretation!
- The CHHS JROTC Alternate Arms Color Guard commanded by seniors Diana Piper and Katelyn Strange and freshmen Lelani Lei-Sam and Alyssa McIntosh, placed 3<sup>rd</sup> out of 32 teams at the 7<sup>th</sup> Brigade Drill Championships on March 12<sup>th</sup>-13<sup>th</sup> at the SGM Paul Gray Invitational @ NHHS. Katelyn Strange placed 10<sup>th</sup> out of more than 500 Cadets in the Armed Knockout. Freshman Tyler Ellis placed 19<sup>th</sup> out of more than 725 Cadets in the Unarmed Knockout! The team travels to Dayton, OH, on the March 18<sup>rd</sup> with the intent on winning the 19<sup>th</sup> Annual Trotwood-Madison Invitational for the 5<sup>th</sup> straight year!
- Congratulations to the CHHS Archery Team on their 1<sup>st</sup> place win at the Taylor County tournament March 12<sup>th</sup>! Jessica Pierce won 1<sup>st</sup> place in the girls' division, and Jake Breeding finished 2<sup>nd</sup> in the boys' division. Also, Jared Gardner placed 3<sup>rd</sup> and Tyler Slack placed 4<sup>th</sup>.
- Congratulations to the Boys 5th Region Coaches Team Award given to Justin Rouse and Michael Reed March 14<sup>th</sup>!
- 5 Central Hardin students represented both their school and district in an outstanding fashion at the KySTE conference in Louisville March 8<sup>th</sup>-11<sup>th</sup>. During the course of the 4 day event, the kids, Trevor Stover, Keri Baraby, Jazlyn Barnes, Mikhail Youravich and Risa Tomioka, produced a video about the Conference that was aired during the final assembly of the Conference. The video is now being aired over the KySTE website and is viewable on the Hardin County Schools Media Arts youtube channel.