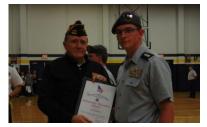

- The Central Hardin JROTC Drill Team claimed the overall championship at the North Bullitt invitational on March 5<sup>th</sup>. The Bruins won 5 of the 9 events against Tennessee and Kentucky programs and placed either 2<sup>nd</sup> or 3<sup>rd</sup> in the other team events. Leilani Lei-Sam commanded the 1<sup>st</sup> place LET I (first year Cadets) Unarmed Squad. Diana Piper commanded her Female Color Guard to a 1<sup>st</sup> place finish. Tyler Ellis commanded his LET I Color Guard to a 2nd place finish while Joseph Mastey's Color Guard placed 3<sup>rd</sup>. Michael Griffith commanded his Male Color Guard to a 1st place finish. Adam Buhlinger's Armed Exhibition team took top honors in the final event. Adam Buhlinger outlasted 150 competitors and won the Armed Knockout followed by Kevin Potter at 7<sup>th</sup>, Kristina West 8<sup>th</sup>, and Tyler Ellis 10<sup>th</sup>. In the Unarmed Knockout Kohl Meredith placed 3<sup>rd</sup>; Michael Griffith, 4<sup>th</sup>; Lelani Lei-Sam, 6<sup>th</sup> and Kevin Potter, 7<sup>th</sup>.
- Congratulations to Boys Basketball 5th Region All tournament team members Michael Reed and Tyler Woodrum for their award given March 8<sup>th</sup>!
- CHHS senior Katelyn Strange's essay on "100 Years of JROTC: Past, Present and Future" was one of two selected March 9<sup>th</sup> from the 7th
   Brigade (over 260 schools from MI, OH, IN, KY, TN). Her essay will now be judged at US Army
   Cadet Command against others from across the nation!

Essay winner Katelyn Strange with 7th Brigade Commander COL Blaine Hedges.

- The CHHS Drama Club did a great job with their performance of *Big Fish* in March. Over 500 students, including most juniors, Arts and Humanities students, and Creative Writing students took a field trip to the PAC to watch!
- CHHS Speech Club member, Kayla Thurman, reached the KHSSL State Semi-finals March 11<sup>th</sup> -12<sup>th</sup> in Lexington going up against 750 other entries in the competition in both Broadcast Announcing and Program Oral Interpretation!
- The CHHS JROTC Alternate Arms Color Guard commanded by seniors Diana Piper and Katelyn Strange and freshmen Lelani Lei-Sam and Alyssa McIntosh, placed 3<sup>rd</sup> out of 32 teams at the 7<sup>th</sup> Brigade Drill Championships on March 12<sup>th</sup>-13<sup>th</sup> at the SGM Paul Gray Invitational @ NHHS. Katelyn Strange placed 10<sup>th</sup> out of more than 500 Cadets in the Armed Knockout. Freshman Tyler Ellis placed 19<sup>th</sup> out of more than 725 Cadets in the Unarmed Knockout! The team travels to Dayton, OH, on the March 18<sup>rd</sup> with the intent on winning the 19<sup>th</sup> Annual Trotwood-Madison Invitational for the 5<sup>th</sup> straight year!
- Congratulations to the CHHS Archery Team on their 1<sup>st</sup> place win at the Taylor County tournament March 12<sup>th</sup>! Jessica Pierce won 1<sup>st</sup> place in the girls' division, and Jake Breeding finished 2<sup>nd</sup> in the boys' division. Also, Jared Gardner placed 3<sup>rd</sup> and Tyler Slack placed 4<sup>th</sup>.
- Congratulations to the Boys 5th Region Coaches Team Award given to Justin Rouse and Michael Reed March 14<sup>th</sup>!
- 5 Central Hardin students represented both their school and district in an outstanding fashion at the KySTE conference in Louisville March 8<sup>th</sup>-11<sup>th</sup>. During the course of the 4 day event, the kids, Trevor Stover, Keri Baraby, Jazlyn Barnes, Mikhail Youravich and Risa Tomioka, produced a video about the Conference that was aired during the final assembly of the Conference. The video is now being aired over the KySTE website and is viewable on the Hardin County Schools Media Arts youtube channel.