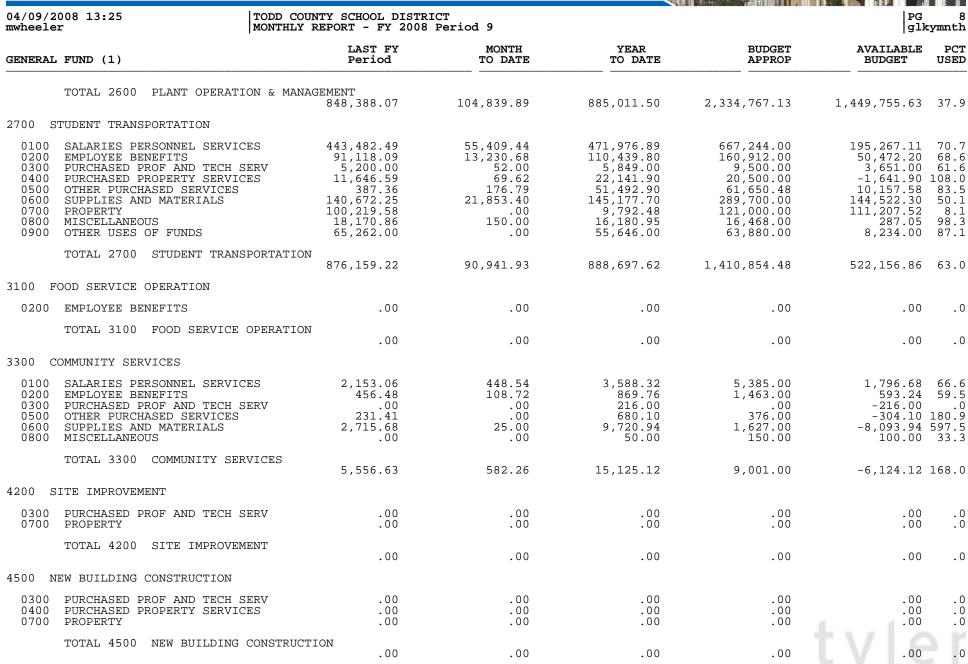

WELCOME TO THE NEIGHBORHOOD

TECHNOLOGIES

|                                              |                                                                                                                                                      | L MANAGEMENT<br>Me to the neighborhood       | SOLUTIONS                                              |                                        |                                                     | <b>T</b>                                            | anna an |
|----------------------------------------------|------------------------------------------------------------------------------------------------------------------------------------------------------|----------------------------------------------|--------------------------------------------------------|----------------------------------------|-----------------------------------------------------|-----------------------------------------------------|------------------------------------------|
| 04/09/2<br>mwheele                           |                                                                                                                                                      |                                              | COUNTY SCHOOL DISTRICT<br>LY REPORT - FY 2008 Period 9 |                                        |                                                     | PG 9<br>glkymnth                                    |                                          |
| GENERAL                                      | FUND (1)                                                                                                                                             | LAST FY<br>Period                            | MONTH<br>TO DATE                                       | YEAR<br>TO DATE                        | BUDGET<br>APPROP                                    | AVAILABLE<br>BUDGET                                 | PCT<br>USED                              |
| 4600 E                                       | LDG RENOVATIONS/AD                                                                                                                                   |                                              |                                                        |                                        |                                                     |                                                     |                                          |
| 0300<br>0400<br>0600<br>0700<br>0900         | PURCHASED PROF AND TECH SERV<br>PURCHASED PROPERTY SERVICES<br>SUPPLIES AND MATERIALS<br>PROPERTY<br>OTHER USES OF FUNDS                             | .00<br>18,523.60<br>.00<br>116,100.80<br>.00 | .00<br>.00<br>.00<br>.00<br>.00                        | .00<br>.00<br>.00<br>.00<br>.00        | 50,000.00<br>359,296.02<br>.00<br>309,160.00<br>.00 | 50,000.00<br>359,296.02<br>.00<br>309,160.00<br>.00 | . 0<br>. 0<br>. 0<br>. 0<br>. 0          |
|                                              | TOTAL 4600 BLDG RENOVATIONS/A                                                                                                                        | 134,624.40                                   | .00                                                    | .00                                    | 718,456.02                                          | 718,456.02                                          | .0                                       |
| 5100 E                                       | EBT SERVICE                                                                                                                                          |                                              |                                                        |                                        |                                                     |                                                     |                                          |
| 0800<br>0900                                 | MISCELLANEOUS<br>OTHER USES OF FUNDS                                                                                                                 | 23,250.00<br>.00                             | .00                                                    | .00<br>21,937.50                       | 43,875.00<br>75,000.00                              | 43,875.00<br>53,062.50                              | .0<br>29.3                               |
|                                              | TOTAL 5100 DEBT SERVICE                                                                                                                              | 23,250.00                                    | .00                                                    | 21,937.50                              | 118,875.00                                          | 96,937.50                                           | 18.5                                     |
| 5200 F                                       | UND TRANSFERS                                                                                                                                        |                                              |                                                        |                                        |                                                     |                                                     |                                          |
| 0900                                         | OTHER USES OF FUNDS                                                                                                                                  | 21,757.00                                    | .00                                                    | 23,569.71                              | 27,378.00                                           | 3,808.29                                            | 86.1                                     |
|                                              | TOTAL 5200 FUND TRANSFERS                                                                                                                            | 21,757.00                                    | .00                                                    | 23,569.71                              | 27,378.00                                           | 3,808.29                                            | 86.1                                     |
| UNDEFIN                                      | ED FUNC                                                                                                                                              |                                              |                                                        |                                        |                                                     |                                                     |                                          |
| 0100<br>0200<br>0400<br>0500<br>0600<br>0840 | SALARIES PERSONNEL SERVICES<br>EMPLOYEE BENEFITS<br>PURCHASED PROPERTY SERVICES<br>OTHER PURCHASED SERVICES<br>SUPPLIES AND MATERIALS<br>CONTINGENCY | .00<br>.00<br>.00<br>.00<br>.00<br>.00       | .00<br>.00<br>.00<br>.00<br>.00<br>.00                 | .00<br>.00<br>.00<br>.00<br>.00<br>.00 | .00<br>.00<br>.00<br>.00<br>.00<br>1,600,000.00     | .00<br>.00<br>.00<br>.00<br>.00<br>1,600,000.00     | .0<br>.0<br>.0<br>.0<br>.0               |
|                                              | TOTAL UNDEFINED FUNC                                                                                                                                 | .00                                          | .00                                                    | .00                                    | 1,600,000.00                                        | 1,600,000.00                                        | .0                                       |
|                                              | TOTAL EXPENDITURES                                                                                                                                   | 7,051,325.25                                 | 975,494.24                                             | 8,475,234.02                           | 16,636,978.00                                       | 8,161,743.98                                        | 50.9                                     |
|                                              | TOTAL FOR GENERAL FUND (1)                                                                                                                           | 1,184,692.81                                 | 20,628.91                                              | 719,033.26                             | -10,589.00                                          | -729,622.26*                                        | * * * * *                                |