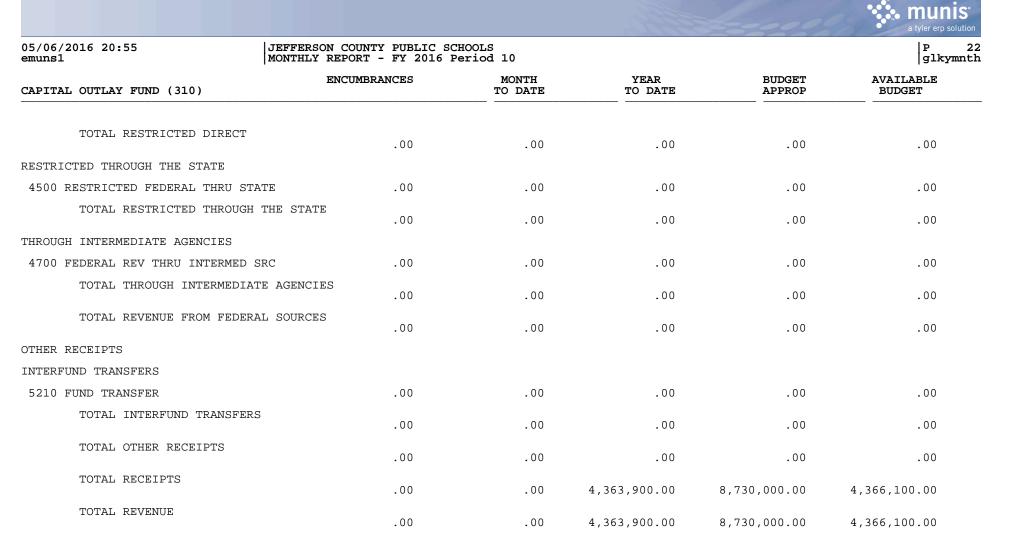

| .00              | 4,363,900.00    | 8,730,000.00     | 4,366,100.00         |
| TOTAL REVENUE FROM STATE         | SOURCES .00                                           | .00              | 4,363,900.00    | 8,730,000.00     | 4,366,100.00         |
| REVENUE FROM FEDERAL SOURCES     |                                                       |                  |                 |                  |                      |
| RESTRICTED DIRECT                |                                                       |                  |                 |                  |                      |
| 4300 RESTRICTED DIRECT FEDERAL   | .00                                                   | .00              | .00             | .00              | .00                  |





| 05/06/2016 20:55<br>emuns1                                     | JEFFERSON COUNTY PUBLIC SC<br>MONTHLY REPORT - FY 2016 1 |                   |                   |                   | P 23<br>glkymnth    |
|----------------------------------------------------------------|----------------------------------------------------------|-------------------|-------------------|-------------------|---------------------|
| CAPITAL OUTLAY FUND (310)                                      | ENCUMBRANCES                                             | MONTH<br>TO DATE  | YEAR<br>TO DATE   | BUDGET<br>APPROP  | AVAILABLE<br>BUDGET |
| EXPENDITURES                                                   |                                                          |                   |                   |