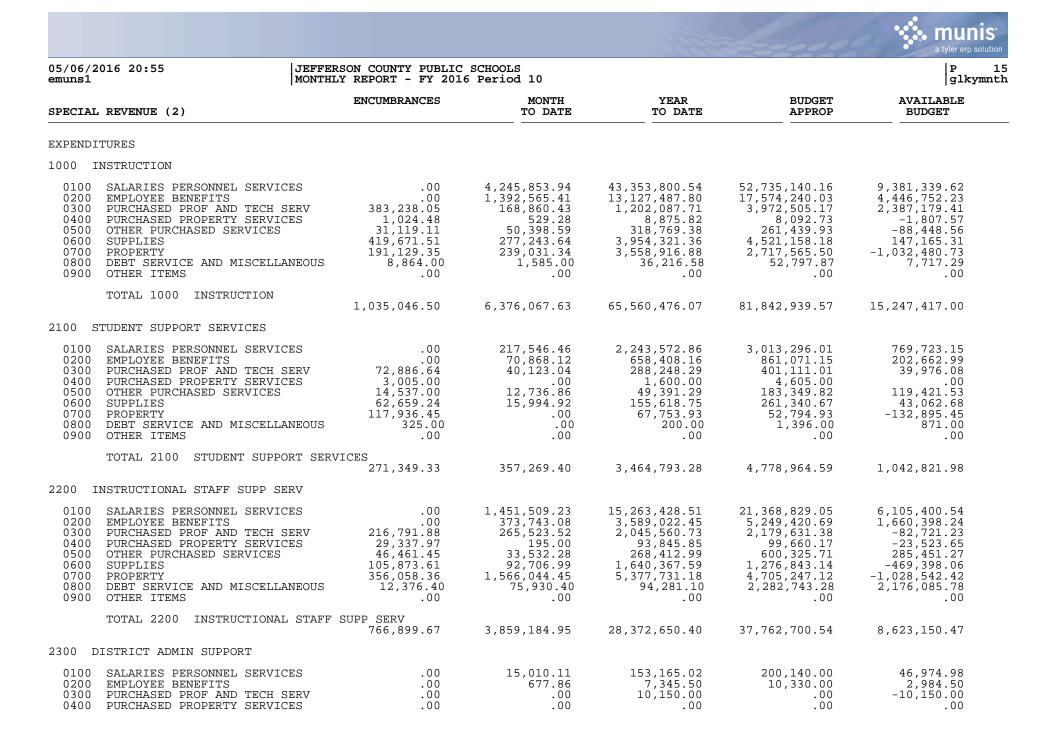

| 604,985.17                      | 2,308,124.18                      | 2,313,450.00                      | 5,325.82                      |
| TOTAL RECEIPTS                                                                                                        | .00                                              | 14,246,453.28                   | 98,900,962.14                     | 140,748,600.85                    | 41,847,638.71                 |
| TOTAL REVENUE                                                                                                         | .00                                              | 14,246,453.28                   | 98,900,962.14                     | 140,748,600.85                    | 41,847,638.71                 |





05/06/2016 20:55 emuns1

### JEFFERSON COUNTY PUBLIC SCHOOLS MONTHLY REPORT - FY 2016 Period 10

|                                                                                                                                                                                                                   |                                                                                                                                                                                                                            | 010 101104 10                                                                    |                                                                                             |