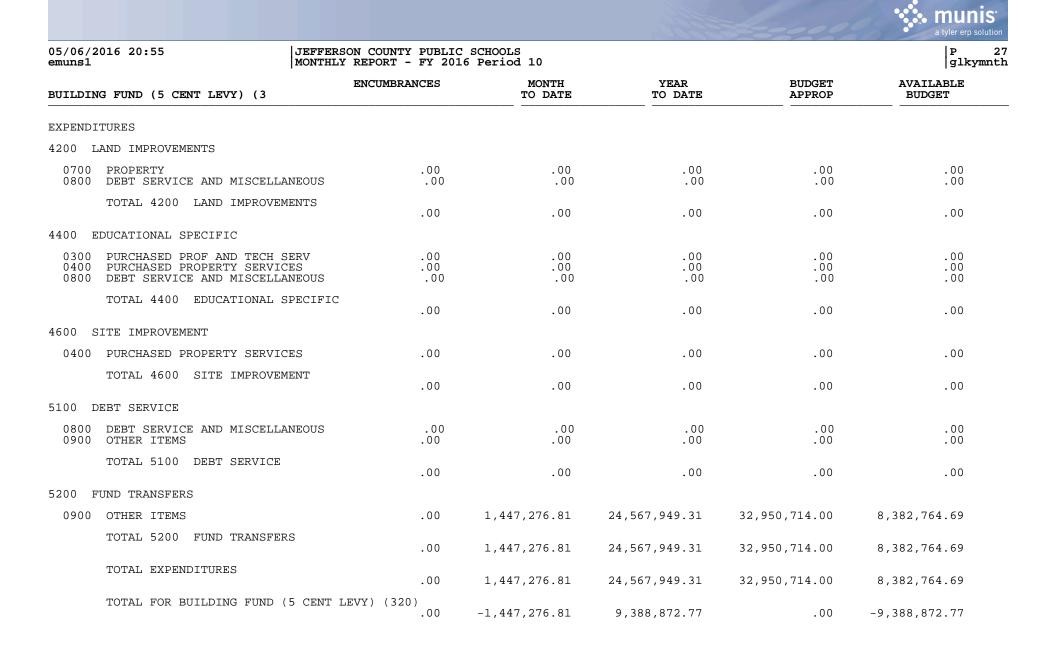

ONTHLY REPORT - FY 2016 F |                  |                 |                  | P 26<br>glkymnth     |
| BUILDING FUND (5 CENT LEVY) (3 | ENCUMBRANCES                                             | MONTH<br>TO DATE | YEAR<br>TO DATE | BUDGET<br>APPROP | AVAILABLE<br>BUDGET  |
| TOTAL OTHER RECEIPTS           | .00                                                      | .00              | .00             | .00              | .00                  |
| TOTAL RECEIPTS                 | .00                                                      | .00              | 33,956,822.08   | 32,950,714.00    | -1,006,108.08        |
| TOTAL REVENUE                  | .00                                                      | .00              | 33,956,822.08   | 32,950,714.00    | -1,006,108.08        |



|                                                                                                                                                                                                                                                                                      |                                                       |                                                                    |                                                                      | there of                                                     | a tyler erp solu                                            |
|---------------------------------------------------------------------------------------------------------------------------------------------------------------------------------------------------