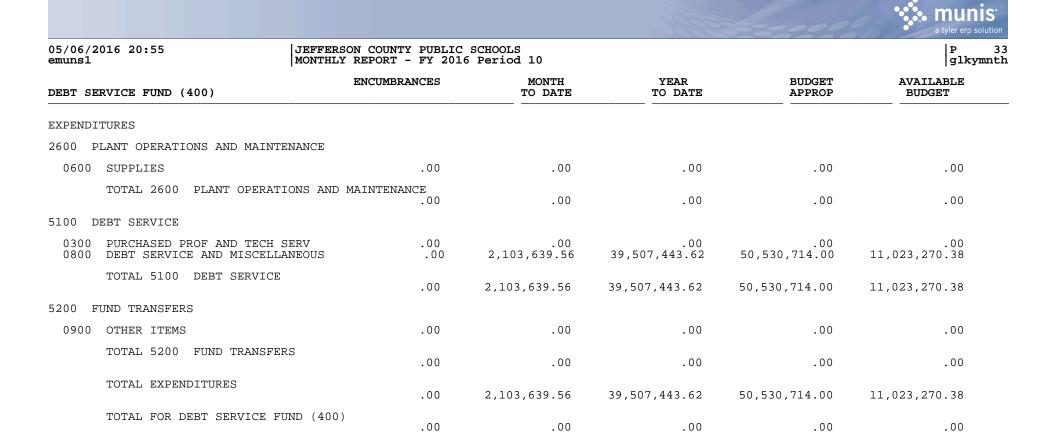

ROP | AVAILABLE<br>BUDGET |  |
|                            | .00                                                                   | 1,447 | ,276.81          | 29,679,734.47   | 41,680,714.00    | 12,000,979.53       |  |
| TOTAL OTHER RECEIPTS       | .00                                                                   | 1,447 | ,276.81          | 29,679,734.47   | 41,680,714.00    | 12,000,979.53       |  |
| TOTAL RECEIPTS             | .00                                                                   | 2,103 | ,639.56          | 39,507,443.62   | 50,530,714.00    | 11,023,270.38       |  |
| TOTAL REVENUE              | .00                                                                   | 2,103 | ,639.56          | 39,507,443.62   | 50,530,714.00    | 11,023,270.38       |  |



|                                                                                                                                                                                          |                                                 |                                                   | 3653                                                           | 20000                                                          | a tyler er                                             |
|------------------------------------------------------------------------------------------------------------------------------------------------------------------------------------------|-------------------------------------------------|---------------------------------------------------|------------------------------