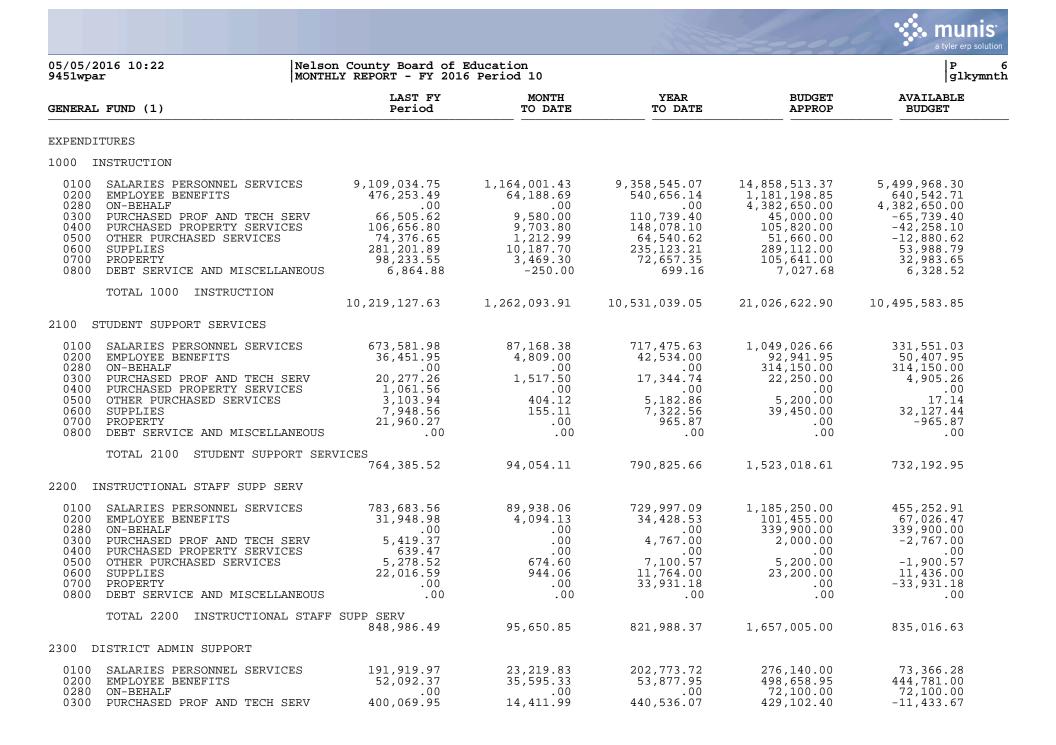

05/05/2016 10:22 Nelson County Board of Education P 7 9451wpar MONTHLY REPORT - FY 2016 Period 10 glkymnth LAST FY YEAR BUDGET AVAILABLE MONTH GENERAL FUND (1) Period TO DATE TO DATE APPROP BUDGET 1,244.95 4,172.35 28,625.29 12,577.99 5,700.00 -22,925.290400 PURCHASED PROPERTY SERVICES 0500 OTHER PURCHASED SERVICES 52,447.02 18,669.26 98,500.00 79,830.74 0600 19,191.79 2,261.34 22,670.79 38,346.14 15,675.35 SUPPLIES 0700 PROPERTY 9,213.43 .00 2,284.29 1,000.00 -1,284.290800 DEBT SERVICE AND MISCELLANEOUS 6,348.09 .00 8,581.63 .00 -8,581.63 0840 CONTINGENCY .00 .00 .00 .00 .00 TOTAL 2300 DISTRICT ADMIN SUPPORT 743,860.61 80,905,79 778,019.00 1,419,547.49 641,528.49 2400 SCHOOL ADMIN SUPPORT 1,421,049.46 2,018,952.94 176,150.60 1,404,539.67 167,470.19 597,903.48 0100 SALARIES PERSONNEL SERVICES 39,716.61 0200 EMPLOYEE BENEFITS 129,731.95 15,833.03 136,433.99 .00 ON-BEHALF 473,800.00 473,800.00 0280 .00 .00 -5,139.92 PURCHASED PROF AND TECH SERV 5,439.92 0300 7,520.82 3,375.00 300.00 0400 PURCHASED PROPERTY SERVICES 5,132.57 .00 125.00 25,002.00 24,877.00 0500 OTHER PURCHASED SERVICES 17,467.47 2,096.37 14,098.27 18,919.00 4,820.73 5,275.87 0600 SUPPLIES 29,667.10 1,480.03 33,855.13 39,131.00 0700 PROPERTY 14.145.68 .00 1,096.00 50.00 -1,046.00 0800 DEBT SERVICE AND MISCELLANEOUS .00 .00 .00 .00 .00 CONTINGENCY 1,623.12 24,881.00 24,881.00 0840 . 00 .00 TOTAL 2400 SCHOOL ADMIN SUPPORT 1,609,828.38 190,254.62 1,612,097.77 2,777,186.54 1,165,088.77 2500 BUSINESS SUPPORT SERVICES 66,860.16 0100 SALARIES PERSONNEL SERVICES 579,480.99 603,846.29 821,453.45 217,607.16 0200 EMPLOYEE BENEFITS 81,729.65 9,354.66 87,597.93 68,546.50 -19,051.430280 ON-BEHALF .00 185,400.00 185,400.00 .00 .00 23,821.23 0300 PURCHASED PROF AND TECH SERV 1,631.35 36,480.05 42,500.00 6,019.95 207.38 0400 PURCHASED PROPERTY SERVICES 957.04 2,153.87 2,500.00 346.13 0500 OTHER PURCHASED SERVICES 16,294.71 3,300.17 25,999.33 26,000.00 .67 0600 34,144.82 16,187.51 100,312.49 SUPPLIES 254.33 116,500.00 0700 PROPERTY 29,526.10 .00 12,213.05 225,000.00 212,786.95 0800 .00 DEBT SERVICE AND MISCELLANEOUS .00 .00 .00 .00 TOTAL 2500 BUSINESS SUPPORT SERVICES 765,954.54 81,608.05 784,478.03 1,487,899.95 703,421.92 2600 PLANT OPERATIONS AND MAINTENANCE 0100 SALARIES PERSONNEL SERVICES 753,258.15 74.939.35 677,790.45 942,839.30 265.048.85 -21,983.80 0200 EMPLOYEE BENEFITS 202,483.03 19,517.47 179,415.00 157,431.20 309,000.00 0280 ON-BEHALF .00 .00 .00 309,000.00 401,428.51 0300 PURCHASED PROF AND TECH SERV 4,230.49 131.131.35 162,228.29 31,096.94 0400 PURCHASED PROPERTY SERVICES 253,543.58 70,503.46 527,695.11 568,750.00 41,054.89 0500 OTHER PURCHASED SERVICES 212,578.71 9,978.87 218,104.57 129,000.00 -89,104.57 0600 1,060,611.61 110,327.95 955,484.22 1,360,700.00 405,215.78 SUPPLIES .00 35,000.00 0700 PROPERTY 54,858.76 122,862.00 -87,862.00

.00

.00

5,000.00

5,000.00

.00

0800

DEBT SERVICE AND MISCELLANEOUS

| 05/05/2016 10:22<br>0451wpar                                                                                                                                                                                                     | Nelson County Board of F<br>MONTHLY REPORT - FY 2016                                                  |                                                                                                   |                                                                                              |                                                                                                                                    | P<br>glkymn                                                                                                                                              |
|----------------------------------------------------------------------------------------------------------------------------------------------------------------------------------------------------------------------------------|-------------------------------------------------------------------------------------------------------|---------------------------------------------------------------------------------------------------|----------------------------------------------------------------------------------------------|------------------------------------------------------------------------------------------------------------------------------------|----------------------------------------------------------------------------------------------------------------------------------------------------------|
| SENERAL FUND (1)                                                                                                                                                                                                                 | LAST FY<br>Period                                                                                     | MONTH<br>TO DATE                                                                                  | YEAR<br>TO DATE                                                                              | BUDGET<br>APPROP                                                                                                                   | AVAILABLE<br>BUDGET                                                                                                                                      |
| TOTAL 2600 PLANT OPE                                                                                                                                                                                                             | RATIONS AND MAINTENANCE<br>2,938,762.35                                                               | 289,497.59                                                                                        | 2,812,482.70                                                                                 | 3,669,948.79                                                                                                                       | 857,466.09                                                                                                                                               |
| 2700 STUDENT TRANSPORTATION                                                                                                                                                                                                      |                                                                                                       |                                                                                                   |                                                                                              |                                                                                                                                    |                                                                                                                                                          |
| 0100 SALARIES PERSONNEL SE<br>0200 EMPLOYEE BENEFITS<br>0280 ON-BEHALF<br>0300 PURCHASED PROF AND TE<br>0400 PURCHASED PROPERTY SE<br>0500 OTHER PURCHASED SERVI<br>0600 SUPPLIES<br>0700 PROPERTY<br>0800 DEBT SERVICE AND MISC | 225,485.59<br>.00<br>CH SERV 4,658.10<br>RVICES 10,035.77<br>CES 61,803.00<br>542,716.76<br>35,081.00 | 90,998.03<br>25,707.53<br>.00<br>1,035.94<br>8,898.62<br>1,432.58<br>58,024.30<br>3,218.55<br>.00 | $768,097.59\\218,926.39\\.00\\4,977.82\\23,100.94\\76,772.01\\362,514.00\\783.25\\43,570.11$ | $\begin{array}{c} 1,119,625.00\\ 97,607.95\\ 412,000.00\\ 11,000.00\\ 58,270.31\\ 593,500.00\\ 570,000.00\\ 41,025.15 \end{array}$ | $\begin{array}{c} 351,527.41 \\ -121,318.44 \\ 412,000.00 \\ -4,977.82 \\ -12,100.94 \\ -18,501.70 \\ 230,986.00 \\ 569,216.75 \\ -2,544.96 \end{array}$ |
| TOTAL 2700 STUDENT T                                                                                                                                                                                                             | RANSPORTATION<br>1,707,896.19                                                                         | 189,315.55                                                                                        | 1,498,742.11                                                                                 | 2,903,028.41                                                                                                                       | 1,404,286.30                                                                                                                                             |
| 100 FOOD SERVICE OPERATION                                                                                                                                                                                                       |                                                                                                       |                                                                                                   |                                                                                              |                                                                                                                                    |                                                                                                                                                          |
| 0100 SALARIES PERSONNEL SE<br>0300 PURCHASED PROF AND TE<br>0400 PURCHASED PROPERTY SE<br>0500 OTHER PURCHASED SERVI<br>0600 SUPPLIES<br>0700 PROPERTY                                                                           | CH SERV .00<br>RVICES .00                                                                             | .00<br>.00<br>.00<br>.00<br>.00<br>.00                                                            | .00<br>.00<br>.00<br>.00<br>.00<br>.00                                                       | .00<br>.00<br>.00<br>.00<br>.00<br>.00                                                                                             | .00<br>.00<br>.00<br>.00<br>.00<br>.00                                                                                                                   |
| TOTAL 3100 FOOD SERV                                                                                                                                                                                                             | ICE OPERATION .00                                                                                     | .00                                                                                               | .00                                                                                          | .00                                                                                                                                | .00                                                                                                                                                      |
| 300 COMMUNITY SERVICES                                                                                                                                                                                                           | .00                                                                                                   | .00                                                                                               | .00                                                                                          | .00                                                                                                                                | .00                                                                                                                                                      |
| 0100 SALARIES PERSONNEL SE<br>0200 EMPLOYEE BENEFITS<br>0500 OTHER PURCHASED SERVI                                                                                                                                               | 48.16                                                                                                 | .00<br>.00<br>.00                                                                                 | .00<br>.00<br>.00                                                                            | .00<br>.00<br>.00                                                                                                                  | .00<br>.00<br>.00                                                                                                                                        |
| TOTAL 3300 COMMUNITY                                                                                                                                                                                                             | SERVICES -66.34                                                                                       | .00                                                                                               | .00                                                                                          | .00                                                                                                                                | .00                                                                                                                                                      |
| 5100 DEBT SERVICE                                                                                                                                                                                                                |                                                                                                       |                                                                                                   |                                                                                              |                                                                                                                                    |                                                                                                                                                          |
| 0800 DEBT SERVICE AND MISC                                                                                                                                                                                                       | ELLANEOUS 47,885.68                                                                                   | .00                                                                                               | 53,995.61                                                                                    | 176,000.00                                                                                                                         | 122,004.39                                                                                                                                               |
| TOTAL 5100 DEBT SERV                                                                                                                                                                                                             | ICE 47,885.68                                                                                         | .00                                                                                               | 53,995.61                                                                                    | 176,000.00                                                                                                                         | 122,004.39                                                                                                                                               |
| 200 FUND TRANSFERS                                                                                                                                                                                                               |                                                                                                       |                                                                                                   |                                                                                              |                                                                                                                                    |                                                                                                                                                          |
| 0900 OTHER ITEMS                                                                                                                                                                                                                 | 71,262.00                                                                                             | 29,124.00                                                                                         | 139,854.00                                                                                   | 75,000.00                                                                                                                          | -64,854.00                                                                                                                                               |
| TOTAL 5200 FUND TRAN                                                                                                                                                                                                             | SFERS 71,262.00                                                                                       | 29,124.00                                                                                         | 139,854.00                                                                                   | 75,000.00                                                                                                                          | -64,854.00                                                                                                                                               |