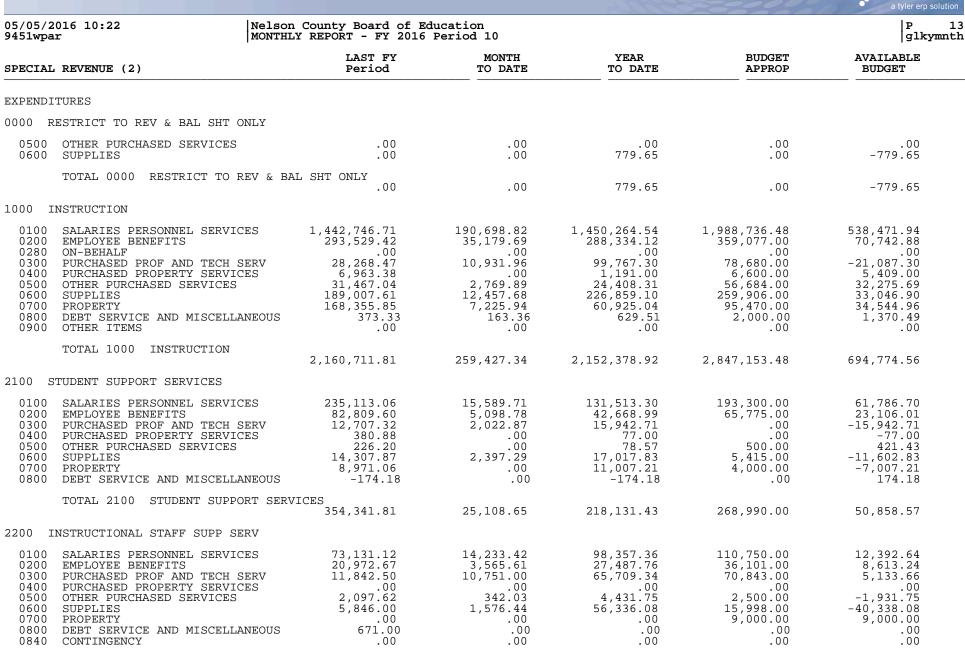

| LAST FY<br>Period                                    | MONTH<br>TO DATE | YEAR<br>TO DATE | BUDGET<br>APPROP | AVAILABLE<br>BUDGET |
| TOTAL INTERFUND TRANSFERS    | S .00                                                | 29,124.00        | 139,854.00      | 75,000.00        | -64,854.00          |
| TOTAL OTHER RECEIPTS         | 71,262.00                                            | 29,124.00        | 139,854.00      | 75,000.00        | -64,854.00          |
| TOTAL RECEIPTS               | 3,679,521.38                                         | 632,786.66       | 4,143,704.42    | 4,088,880.10     | -54,824.32          |
| TOTAL REVENUE                | 3,679,521.38                                         | 632,786.66       | 4,143,704.42    | 4,088,880.10     | -54,824.32          |



TOTAL 2200 INSTRUCTIONAL STAFF SUPP SERV

munis tyler erp solutior



|                                                                                                                                                                                                   |                                                                                         |                                                                  |                                                                                |                                                             | a tyler erp solutio                                                         |
|-------------------------------------------------------------------------------------------------------------------------------------------------------