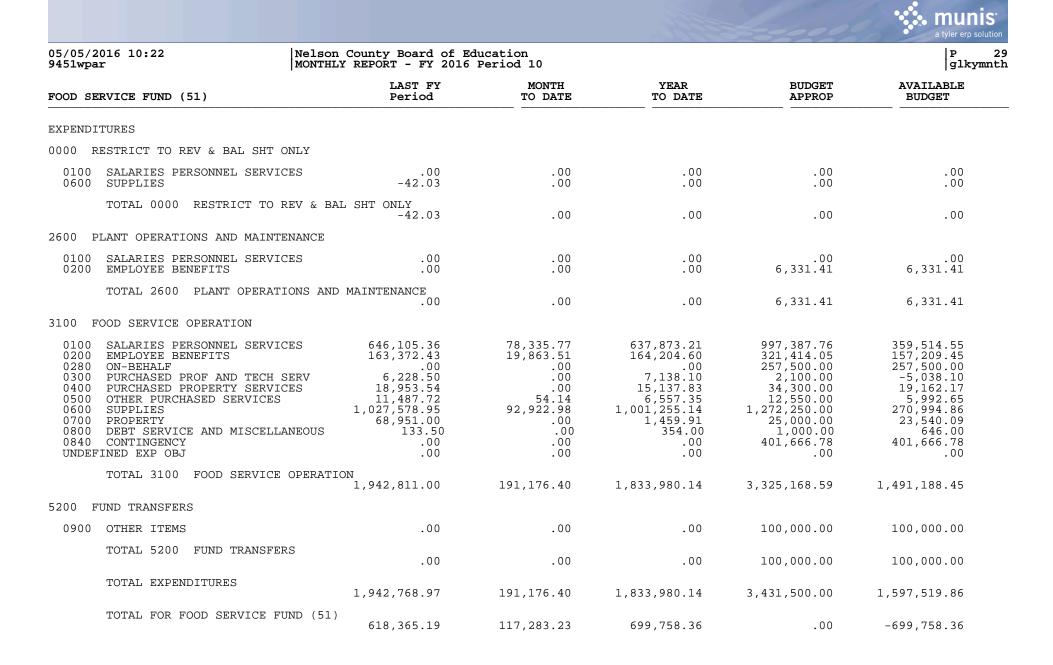

T FY<br>Period                                    | MONTH<br>TO DATE | YEAR<br>TO DATE | BUDGET<br>APPROP | AVAILABLE<br>BUDGET  |
| TOTAL SALE OR COMP FOR       | LOSS OF ASSETS .00                                   | .00              | .00             | .00              | .00                  |
| TOTAL OTHER RECEIPTS         | .00                                                  | .00              | .00             | .00              | .00                  |
| TOTAL RECEIPTS               | 1,961,038.71                                         | 308,459.63       | 2,085,331.11    | 2,986,500.00     | 901,168.89           |
| TOTAL REVENUE                | 2,561,134.16                                         | 308,459.63       | 2,533,738.50    | 3,431,500.00     | 897,761.50           |



|                                                                       |                                                                        |                  |                 |            | a tyler erp solution |  |
|-----------------------------------------------------------------------|------------------------------------------------------------------------|------------------|-----------------|------------|----------------------|--|
| 05/05/2016 10:22 h<br>9451wpar h                                      | Nelson County Board of Education<br>MONTHLY REPORT - FY 2016 Period 10 |                  |                 |            |                      |  |
| CHILD CARE FUND (52)                                                  | LAST FY<br>Period