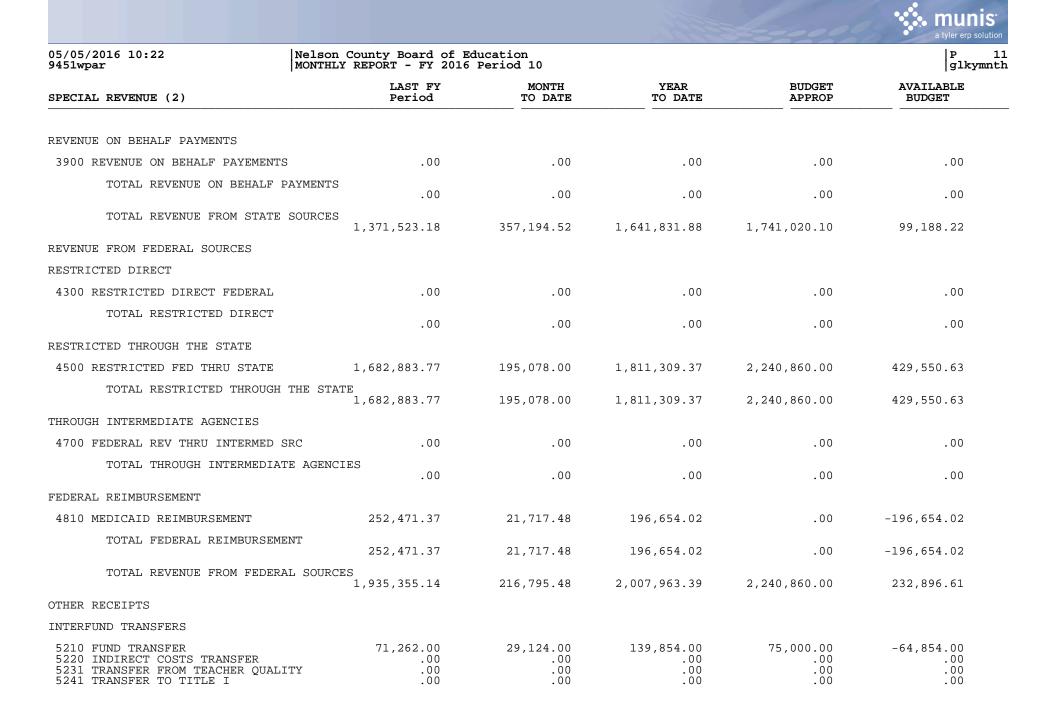

| 05/05/2016 10:22 Ne<br>9451wpar MOI                                                                                                                                                             | Nelson County Board of Education<br>MONTHLY REPORT - FY 2016 Period 10 |                                        |                                             |                                        |                                                      |  |
|-------------------------------------------------------------------------------------------------------------------------------------------------------------------------------------------------|------------------------------------------------------------------------|----------------------------------------|---------------------------------------------|----------------------------------------|------------------------------------------------------|--|
| GENERAL FUND (1)                                                                                                                                                                                | LAST FY<br>Period                                                      | MONTH<br>TO DATE                       | YEAR<br>TO DATE                             | BUDGET<br>APPROP                       | AVAILABLE<br>BUDGET                                  |  |
| TOTAL REVENUE FROM STATE SOUN                                                                                                                                                                   |                                                                        | 1,327,497.77                           | 12,831,162.90                               | 21,926,716.00                          | 9,095,553.10                                         |  |
| REVENUE FROM FEDERAL SOURCES                                                                                                                                                                    |                                                                        |                                        |                                             |                                        |                                                      |  |
| RESTRICTED THROUGH THE STATE                                                                                                                                                                    |                                                                        |                                        |                                             |                                        |                                                      |  |
| 4500 RESTRICTED FED THRU STATE                                                                                                                                                                  | .00                                                                    | .00                                    | .00                                         | .00                                    | .00                                                  |  |
| TOTAL RESTRICTED THROUGH THE                                                                                                                                                                    | STATE .00                                                              | .00                                    | .00                                         | .00                                    | .00                                                  |  |
| THROUGH INTERMEDIATE AGENCIES                                                                                                                                                                   |                                                                        |                                        |                                             |                                        |                                                      |  |
| 4700 FEDERAL REV THRU INTERMED SRC                                                                                                                                                              | .00                                                                    | .00                                    | .00                                         | .00                                    | .00                                                  |  |
| TOTAL THROUGH INTERMEDIATE A                                                                                                                                                                    | GENCIES .00                                                            | .00                                    | .00                                         | .00                                    | .00                                                  |  |
| FEDERAL REIMBURSEMENT                                                                                                                                                                           |                                                                        |                                        |                                             |                                        |                                                      |  |
| 4810 MEDICAID REIMBURSEMENT                                                                                                                                                                     | .00                                                                    | .00                                    | .00                                         | .00                                    | .00                                                  |  |
| TOTAL FEDERAL REIMBURSEMENT                                                                                                                                                                     | .00                                                                    | .00                                    | .00                                         | .00                                    | .00                                                  |  |
| TOTAL REVENUE FROM FEDERAL SC                                                                                                                                                                   | OURCES .00                                                             | .00                                    | .00                                         | .00                                    | .00                                                  |  |
| OTHER RECEIPTS                                                                                                                                                                                  |                                                                        |                                        |                                             |                                        |                                                      |  |
| INTERFUND TRANSFERS                                                                                                                                                                             |                                                                        |                                        |                                             |                                        |                                                      |  |
| 5210 FUND TRANSFER<br>5220 INDIRECT COSTS TRANSFER                                                                                                                                              | .00<br>.00                                                             | .00<br>.00                             | .00<br>.00                                  | .00<br>100,000.00                      | .00<br>100,000.00                                    |  |
| TOTAL INTERFUND TRANSFERS                                                                                                                                                                       | .00                                                                    | .00                                    | .00                                         | 100,000.00                             | 100,000.00                                           |  |
| SALE OR COMP FOR LOSS OF ASSETS                                                                                                                                                                 |                                                                        |                                        |                                             |                                        |                                                      |  |
| 5311 SALE OF LAND & IMPROVEMENTS<br>5312 LOSS COMP - LAND & IMPROVEMNTS<br>5331 SALE OF BUILDINGS<br>5332 LOSS COMP - BUILDINGS<br>5341 SALE OF EQUIPMENT ETC<br>5342 LOSS COMP - EQUIPMENT ETC | .00<br>.00<br>.00<br>3,648.00<br>.00<br>.00                            | .00<br>.00<br>.00<br>.00<br>.00<br>.00 | .00<br>.00<br>22,299.89<br>24,377.40<br>.00 | .00<br>.00<br>.00<br>.00<br>.00<br>.00 | .00<br>.00<br>.00<br>-22,299.89<br>-24,377.40<br>.00 |  |
| TOTAL SALE OR COMP FOR LOSS (                                                                                                                                                                   | OF ASSETS<br>3,648.00                                                  | .00                                    | 46,677.29                                   | .00                                    | -46,677.29                                           |  |