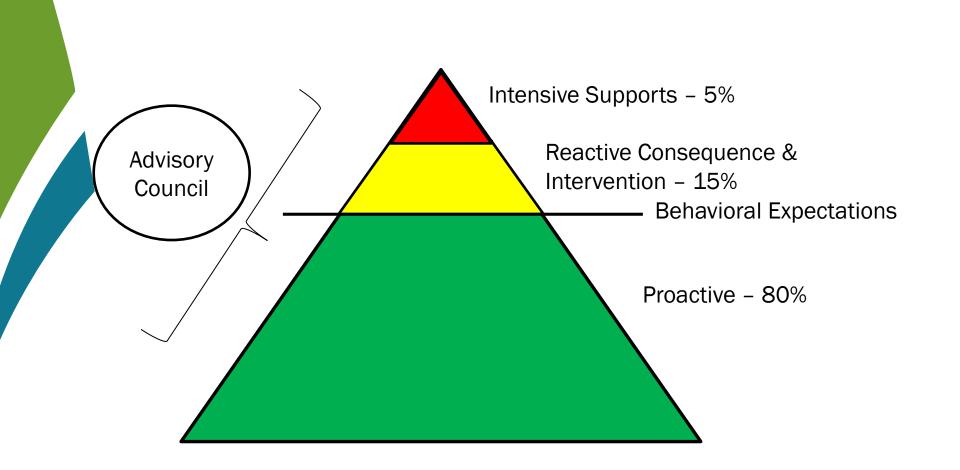

| -           |      | 3               |   | 57%      |   |                  |          |          |
| 3.4.5 Reduce student mobility            |                                                                                                                        | Dossett         | *          | - 5                | 0           | 0    | *               | 0 | 25%      | 0 |                  | 03/21/16 | 3.4.4    |
|                                          | A report on the number of students who had a change of school assignment and reasons for move for August-December 2016 | Dossett         | -          |                    | -           | 2    | -               | 0 | 60%      |   |                  | ~        |          |

DH:MM:DD:FC:jw 02/25/2016 5/10/2016 12:03 PM 2 of 2



























We can provide SUCCESS for every student!