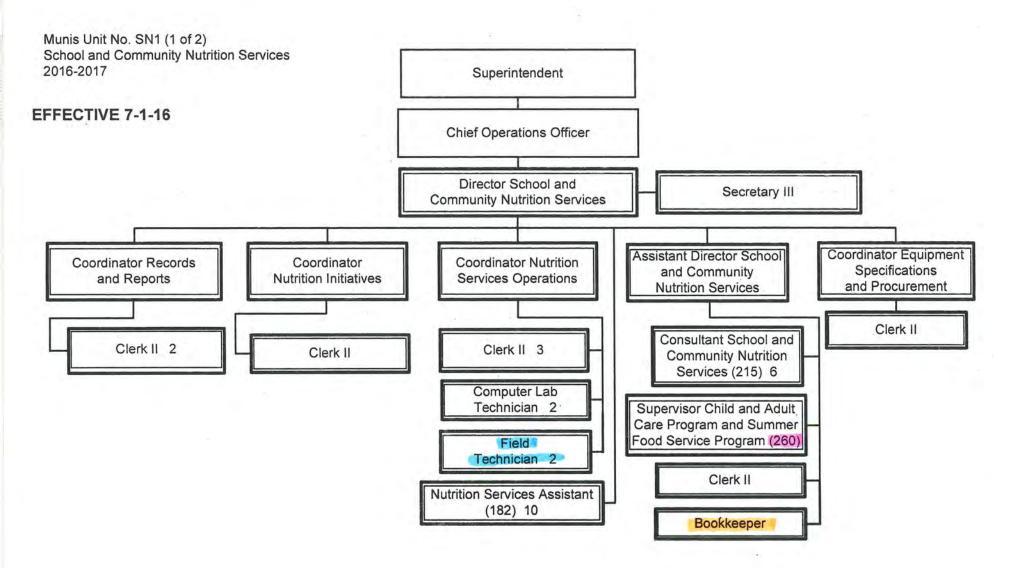

#### **OPERATIONS SERVICES**

General Fund Positions: 17 Categorical Fund Positions: 0

General Fund Positions: 0
Categorical Fund Positions: 35

Munis Unit No. FE1
Capital Improvement and Planning
2015-2016