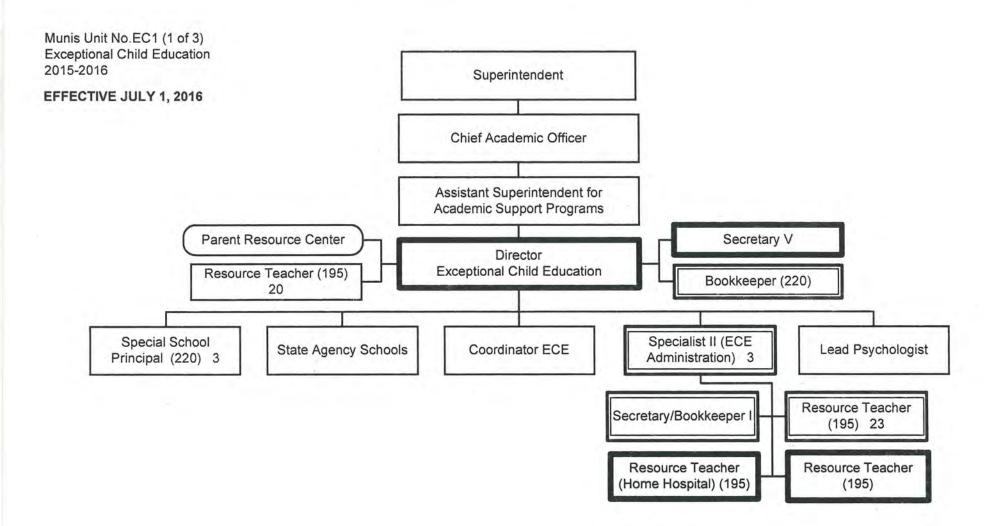

### ACADEMIC SERVICES

General Fund Positions: 4
Categorical Fund Positions: 27

General Fund Positions: 25 Categorical Fund Positions: 14

General Fund Positions: 17 Categorical Fund Positions: 64

General Fund Positions: 12
Categorical Fund Positions: 4