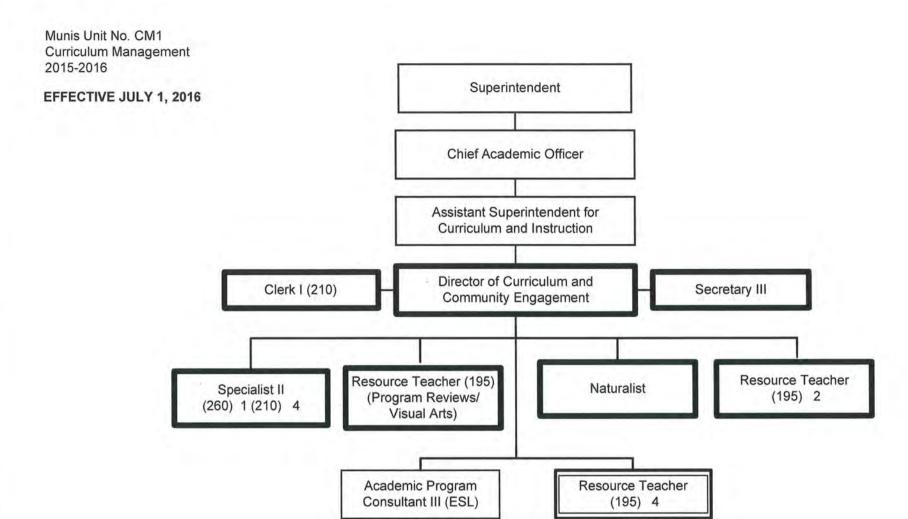

### ACADEMIC SERVICES

General Fund Positions: 4
Categorical Fund Positions: 27

General Fund Positions: 25 Categorical Fund Positions: 14

General Fund Positions: 17 Categorical Fund Positions: 64

General Fund Positions: 12
Categorical Fund Positions: 4