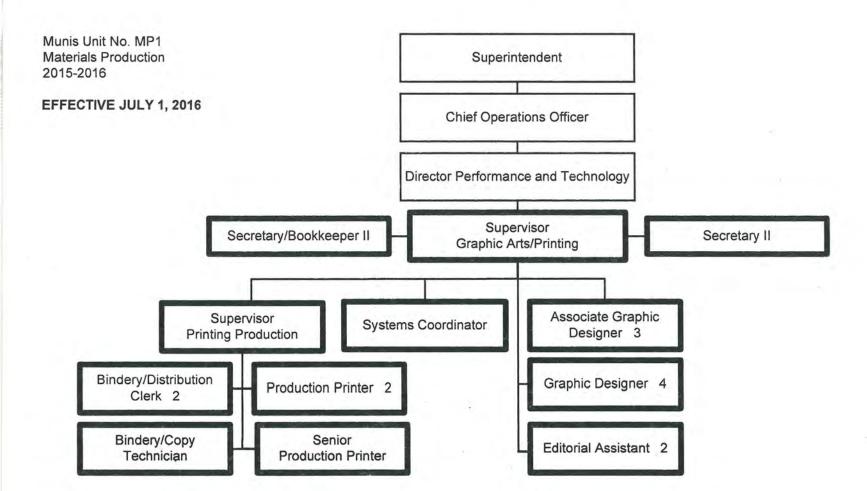

#### **OPERATIONS SERVICES**

General Fund Positions: 17 Categorical Fund Positions: 0

General Fund Positions: 0
Categorical Fund Positions: 35

Munis Unit No. FE1
Capital Improvement and Planning
2015-2016