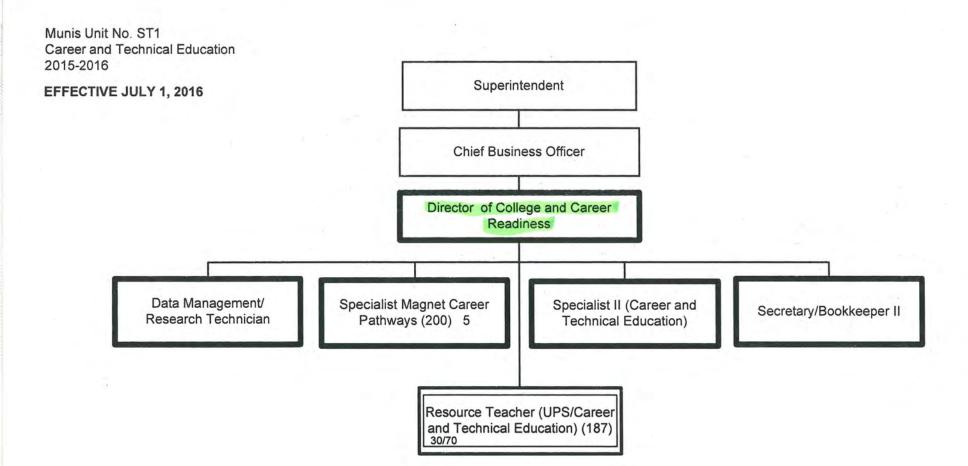

### ACADEMIC SERVICES

General Fund Positions: 4
Categorical Fund Positions: 27

General Fund Positions: 25 Categorical Fund Positions: 14

General Fund Positions: 17 Categorical Fund Positions: 64

General Fund Positions: 12
Categorical Fund Positions: 4