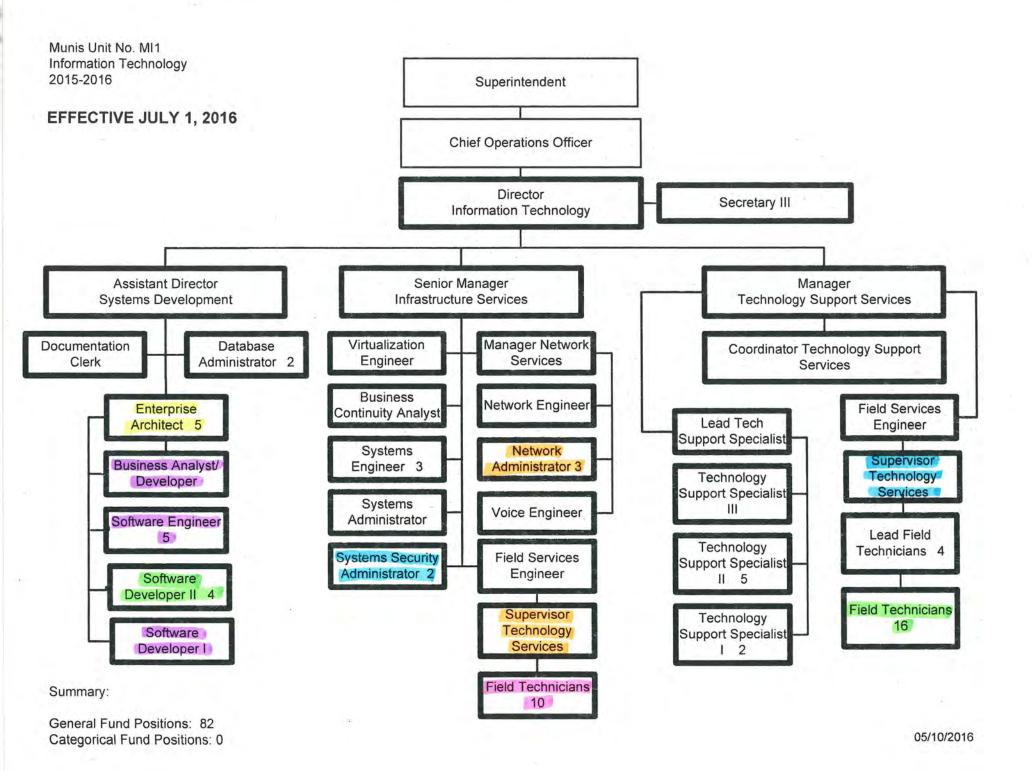

#### **OPERATIONS SERVICES**

General Fund Positions: 17 Categorical Fund Positions: 0

General Fund Positions: 0
Categorical Fund Positions: 35

Munis Unit No. FE1
Capital Improvement and Planning
2015-2016