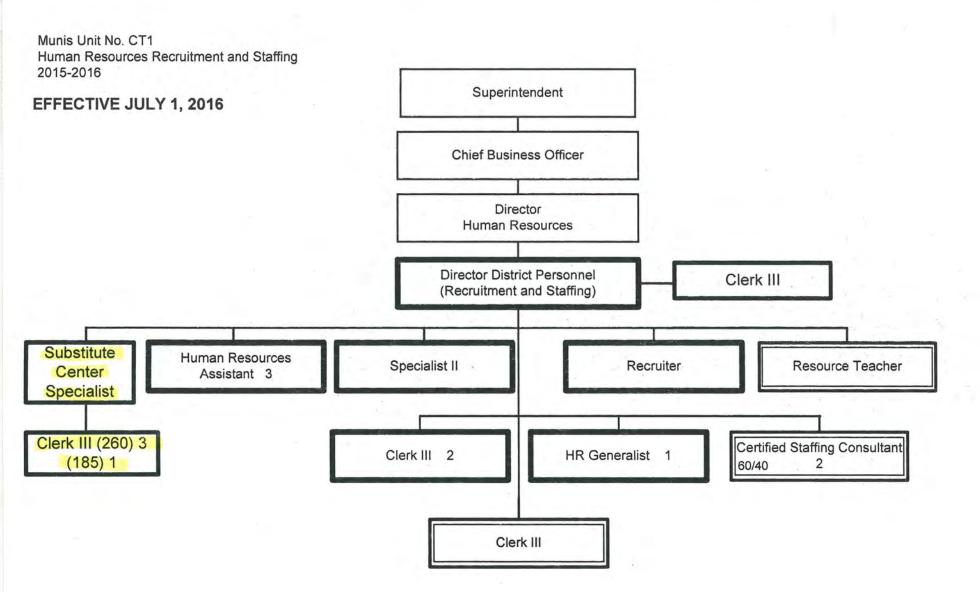

Munis Unit No. ER1 Labor Management and Employee Relations 2015-2016

**EFFECTIVE JULY 1, 2016** 

Summary:

General Fund Positions: 7
Categorical Fund Positions: 0

Cost Center HU1 Human Resources Division 2015-2016