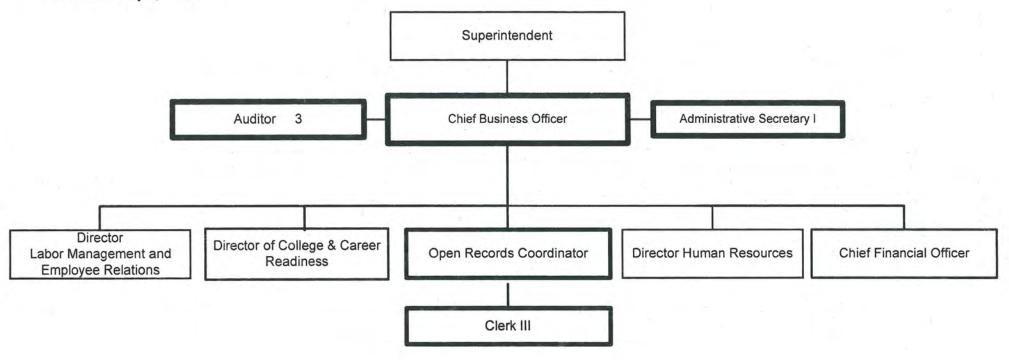

## BUSINESS SERVICES

Munis Unit BS1 Business Services Division 2015-2016

EFFECTIVE July 1, 2016

Summary:

General Fund Positions: 7
Categorical Fund Positions: 0

General Fund Positions: 9

Categorical Fund Positions: 1