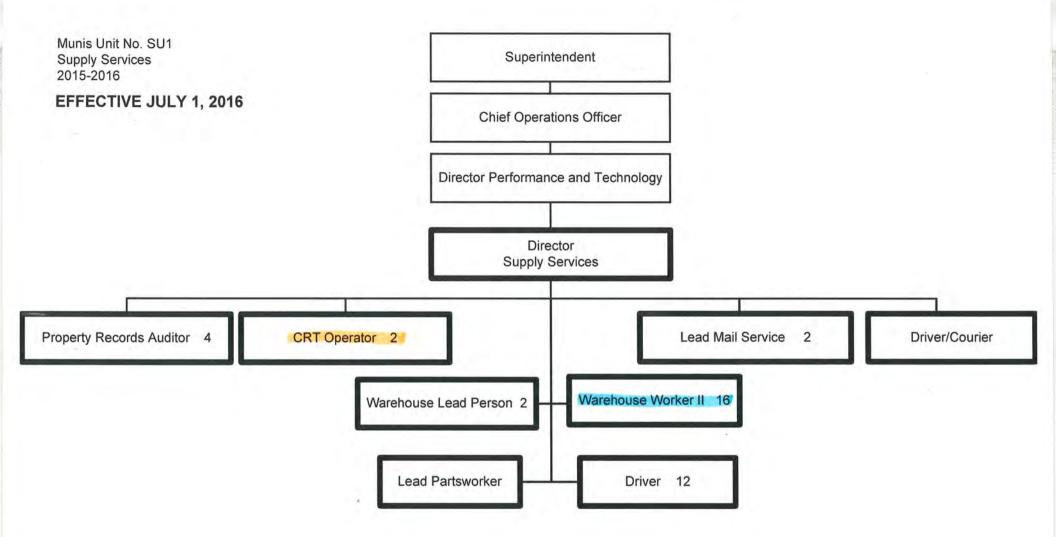

#### **OPERATIONS SERVICES**

General Fund Positions: 17 Categorical Fund Positions: 0

General Fund Positions: 0
Categorical Fund Positions: 35

Munis Unit No. FE1
Capital Improvement and Planning
2015-2016