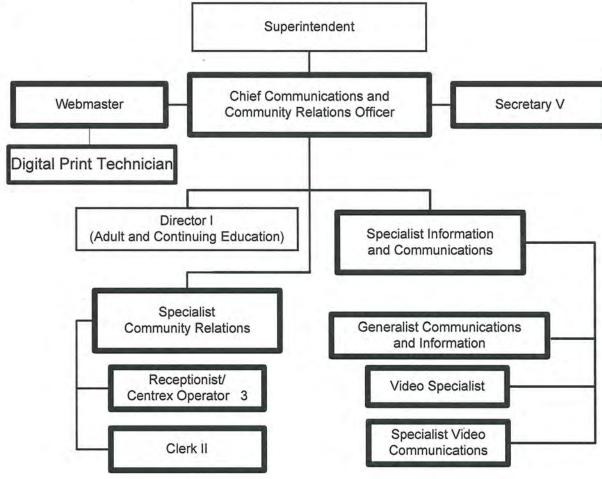

**EFFECTIVE JULY 1, 2016** 

Summary:

General Fund Positions: 6
Categorical Fund Positions: 0

Munis Unit No. CC1 Communications and Community Relations 2015-2016

Summary:

General Fund Positions: 11 Categorical Fund Positions: 0 DIVERSITY, EQUITY, AND POVERTY PROGRAMS