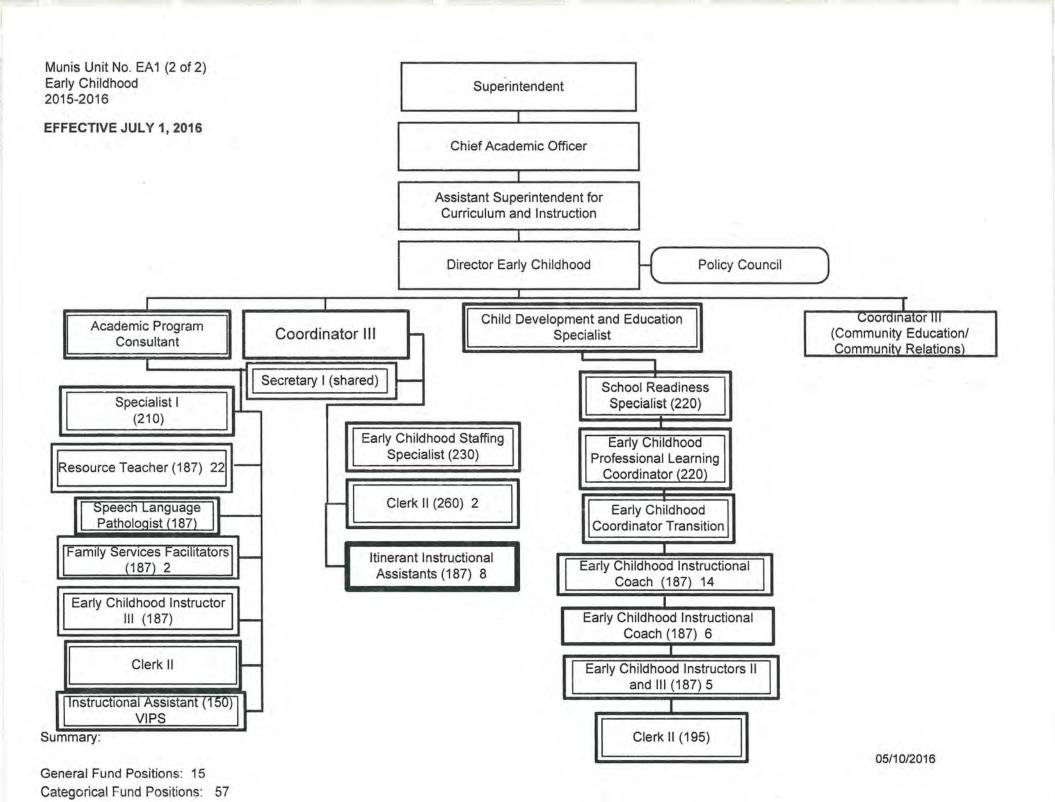

### ACADEMIC SERVICES

General Fund Positions: 4
Categorical Fund Positions: 27

General Fund Positions: 25 Categorical Fund Positions: 14

General Fund Positions: 17 Categorical Fund Positions: 64

General Fund Positions: 12
Categorical Fund Positions: 4