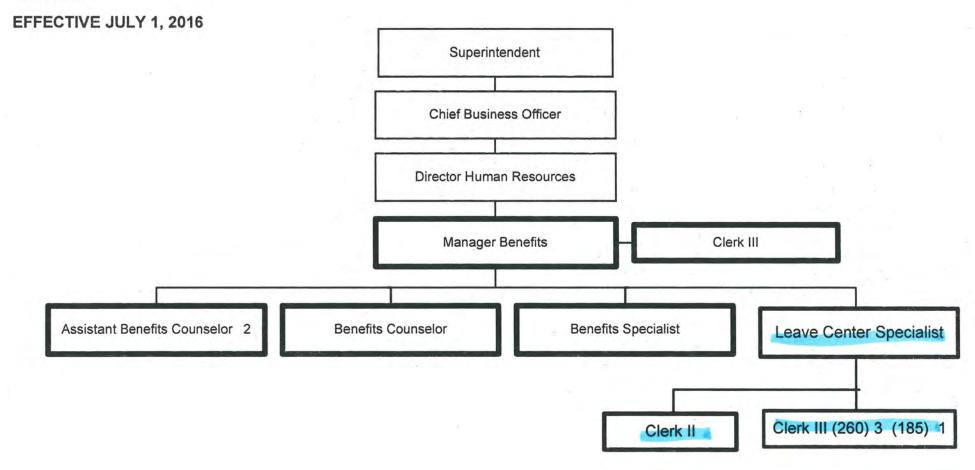

General Fund Positions: 15

Categorical Fund Positions: 3

Munis Unit No. CS1 Human Resources Support Services 2015-2016

**EFFECTIVE JULY 1, 2016** 

Summary:

General Fund Positions: 12 Categorical Fund Positions: 0 Munis Unit No. BA1 Risk Management and Benefits 2015-2016

Summary:

General Fund Positions 12 Categorical Fund Positions: 0