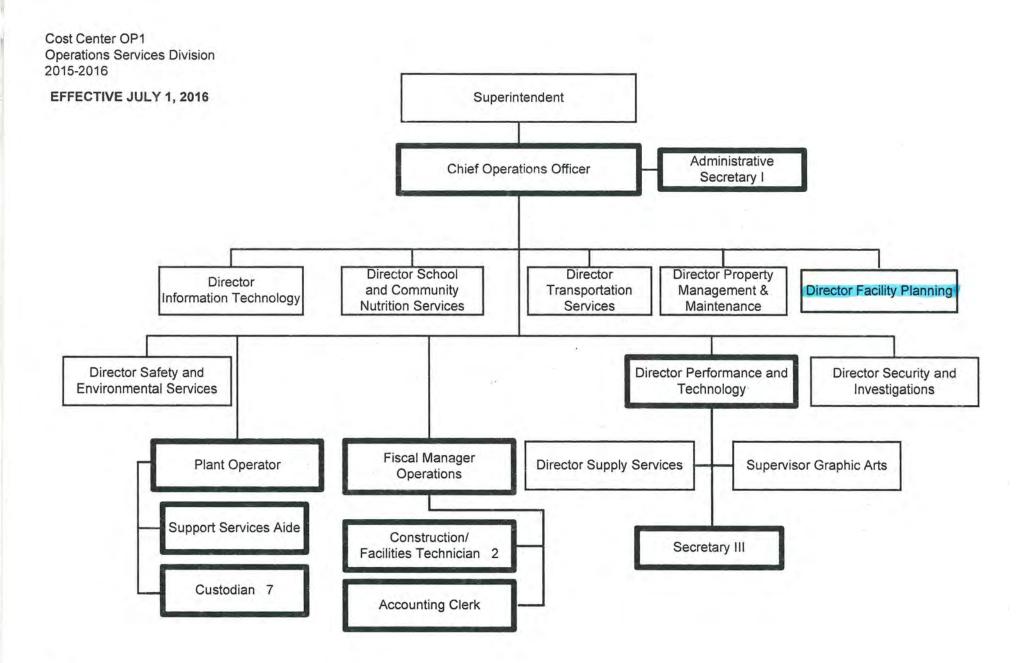

#### **OPERATIONS SERVICES**

General Fund Positions: 17 Categorical Fund Positions: 0

General Fund Positions: 0
Categorical Fund Positions: 35

Munis Unit No. FE1
Capital Improvement and Planning
2015-2016