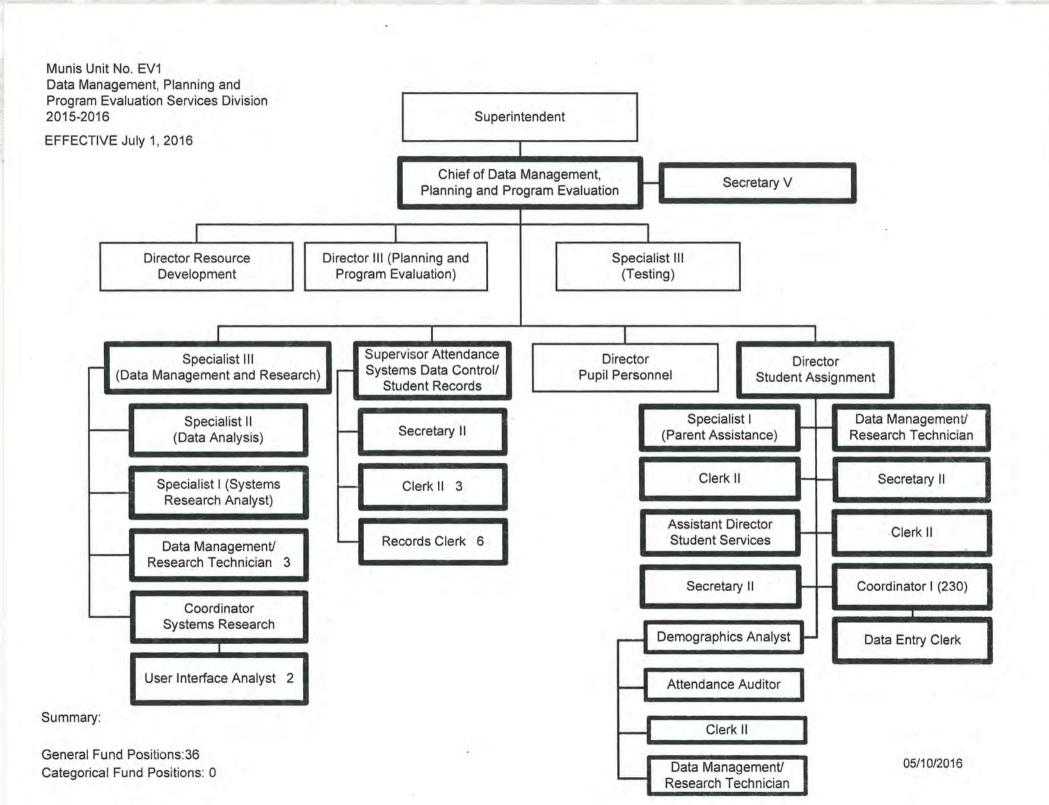

# DATA MANAGEMENT, PLANNING, & PROGRAM EVALUATION SERVICES

Munis Unit No. PP1 Pupil Personnel 2015-2016

**EFFECTIVE JULY 1, 2016** 

Summary:

General Fund Positions: 31
Categorical Fund Positions: 0

Munis Unit No. PL1 Planning and Program Evaluation 2015-2016