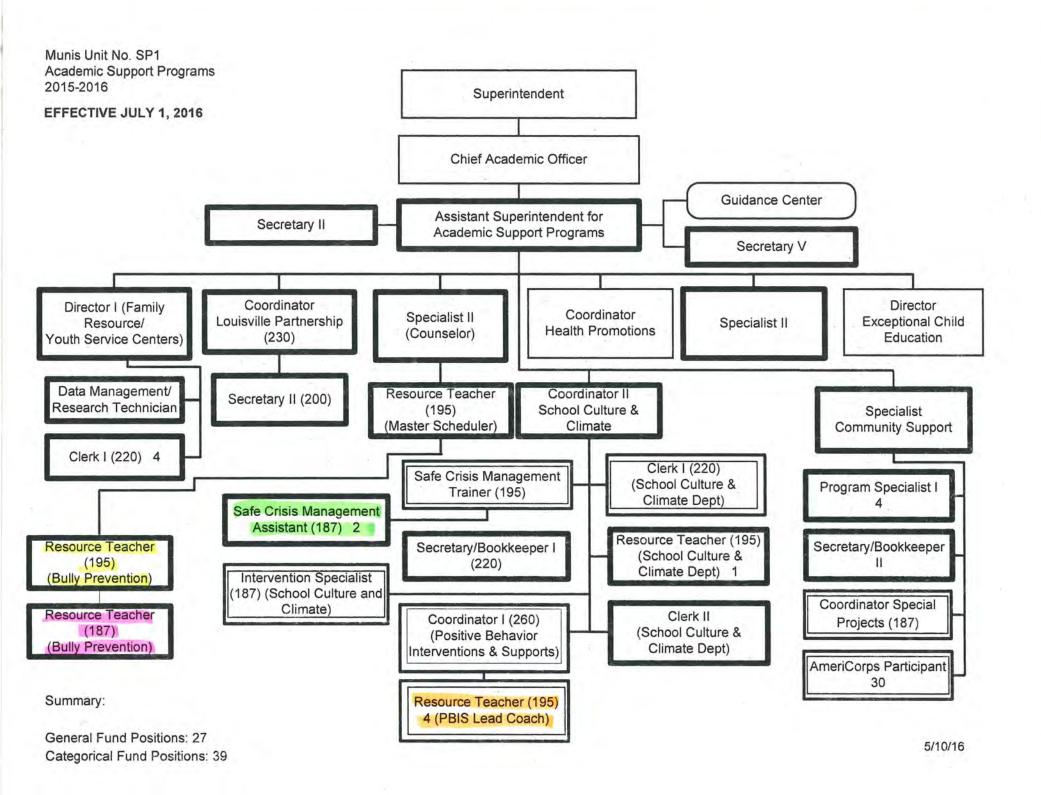

### ACADEMIC SERVICES

General Fund Positions: 4
Categorical Fund Positions: 27

General Fund Positions: 25 Categorical Fund Positions: 14

General Fund Positions: 17 Categorical Fund Positions: 64

General Fund Positions: 12
Categorical Fund Positions: 4