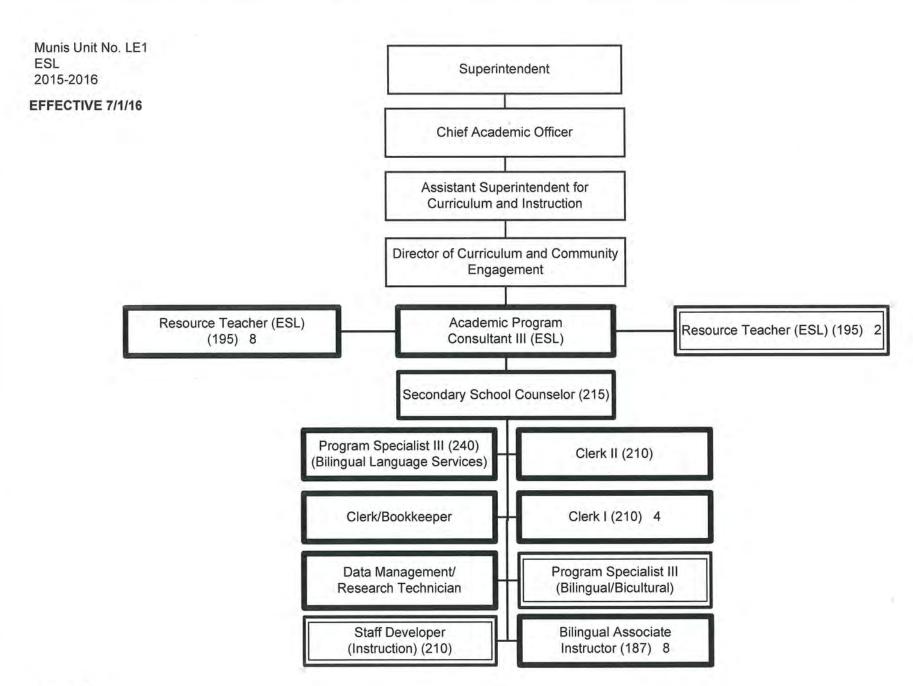

### ACADEMIC SERVICES

General Fund Positions: 4
Categorical Fund Positions: 27

General Fund Positions: 25 Categorical Fund Positions: 14

General Fund Positions: 17 Categorical Fund Positions: 64

General Fund Positions: 12
Categorical Fund Positions: 4