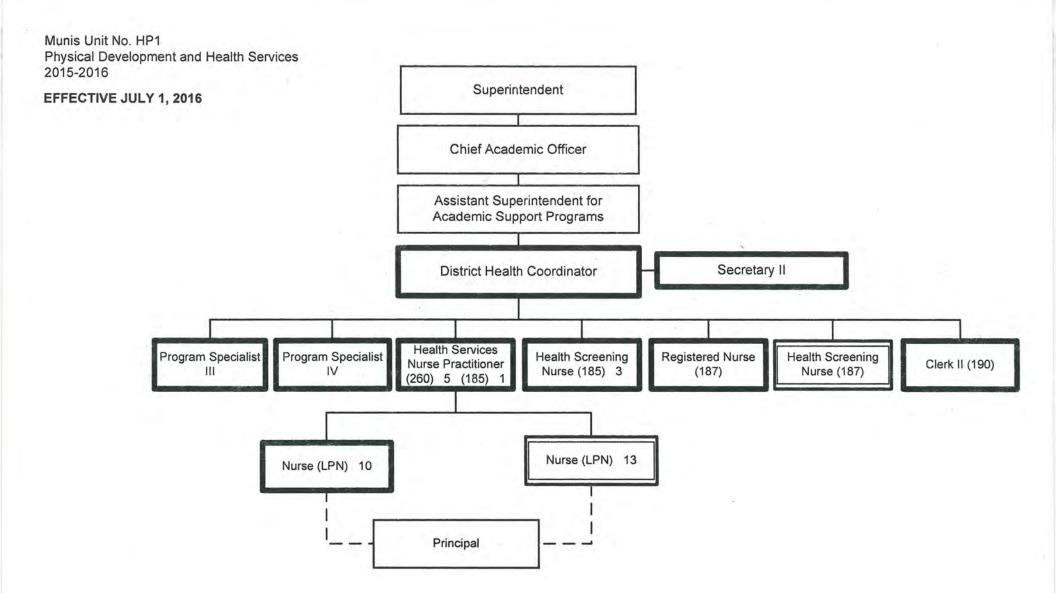

### ACADEMIC SERVICES

General Fund Positions: 4
Categorical Fund Positions: 27

General Fund Positions: 25 Categorical Fund Positions: 14

General Fund Positions: 17 Categorical Fund Positions: 64

General Fund Positions: 12
Categorical Fund Positions: 4