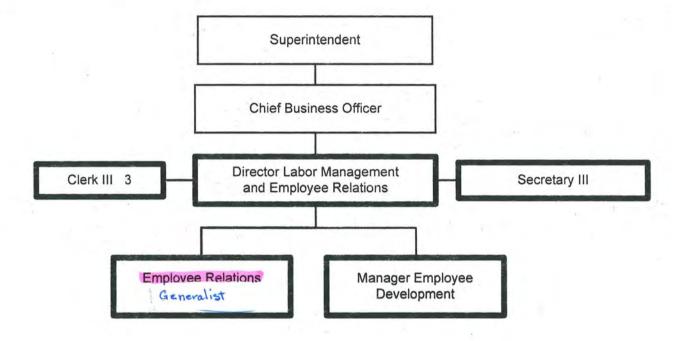

Munis Unit No. ER1 Labor Management and Employee Relations 2015-2016

**EFFECTIVE JULY 1, 2016** 

Summary:

General Fund Positions: 7
Categorical Fund Positions: 0

Cost Center HU1 Human Resources Division 2015-2016