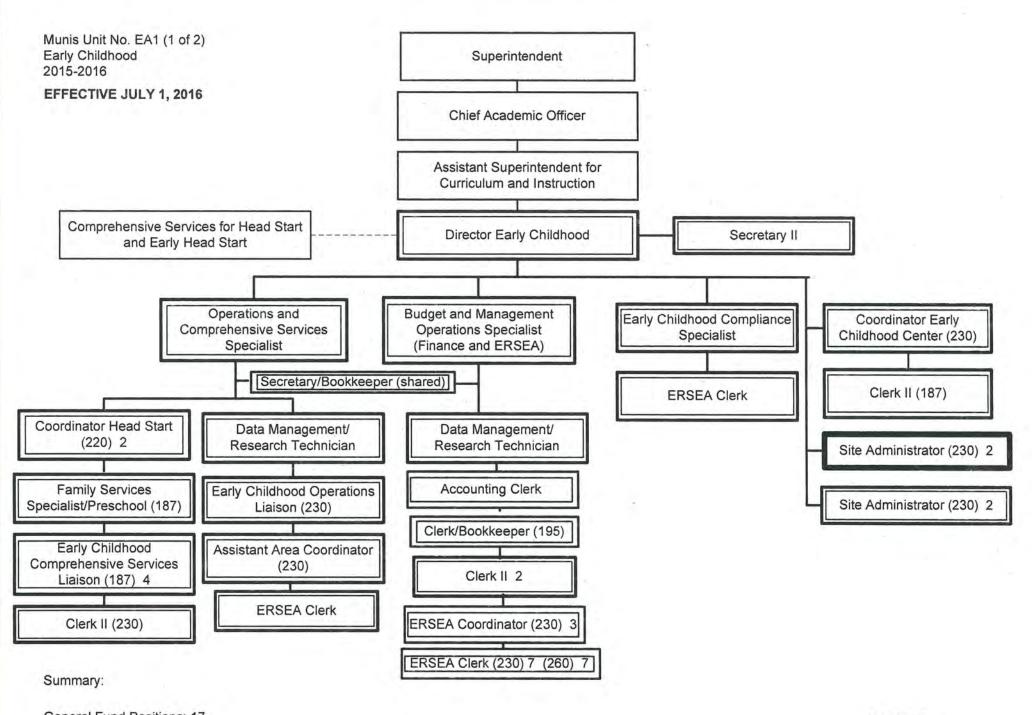

### ACADEMIC SERVICES

General Fund Positions: 4
Categorical Fund Positions: 27

General Fund Positions: 25 Categorical Fund Positions: 14

General Fund Positions: 17 Categorical Fund Positions: 64

General Fund Positions: 12
Categorical Fund Positions: 4