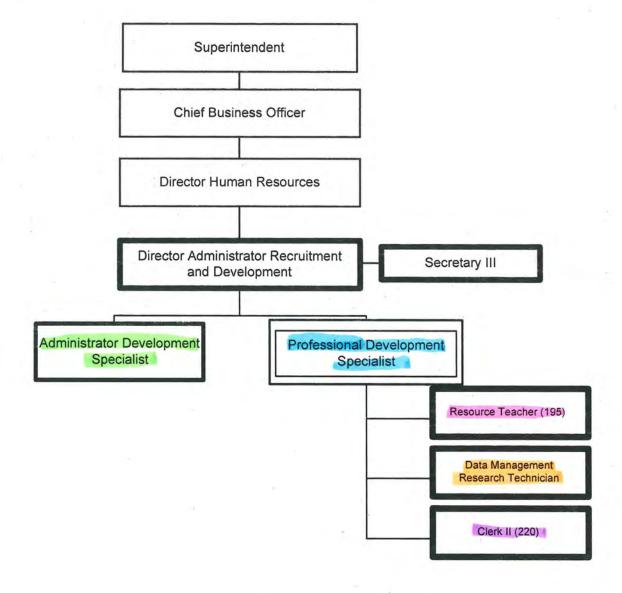

Summary:

General Fund Positions: 2
Categorical Fund Positions: 1

Munis Unit No. AR1 Administrator Recruitment and Development 2015-2016

**EFFECTIVE July 1, 2016** 

Summary:

General Fund Positions: 6

Categorical Fund Positions: 1