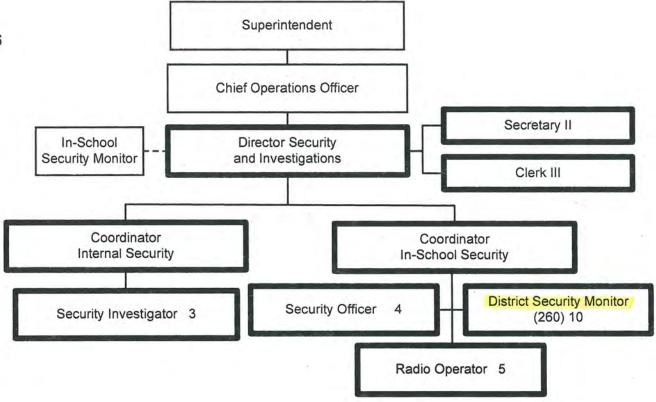

Munis Unit No. SI1 Security and Investigations 2015-2016

**EFFECTIVE JULY 1, 2016** 

Summary:

General Fund Positions: 27 Categorical Fund Positions: 0

Categorical Fund Positions: 0

5/10/16

General Fund Positions: 42
Categorical Fund Positions: 0