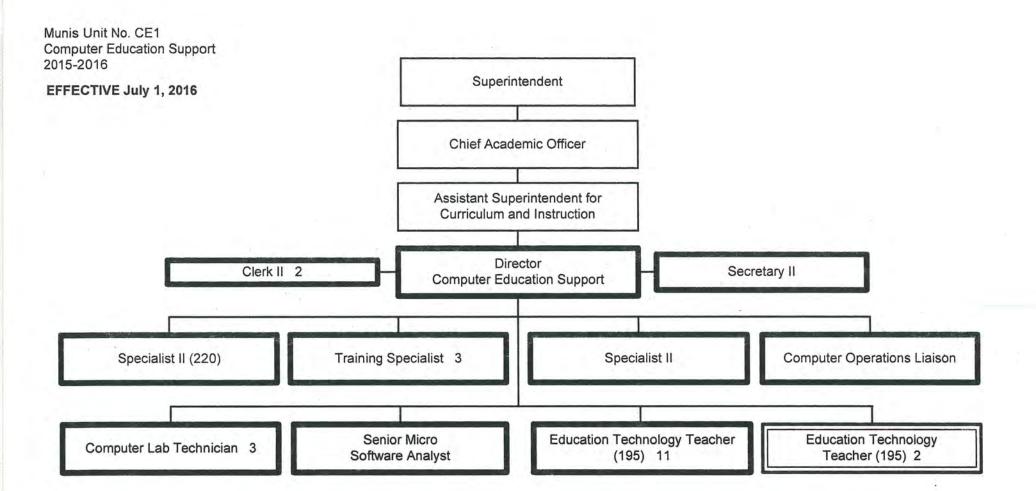

### ACADEMIC SERVICES

General Fund Positions: 4
Categorical Fund Positions: 27

General Fund Positions: 25 Categorical Fund Positions: 14

General Fund Positions: 17 Categorical Fund Positions: 64

General Fund Positions: 12
Categorical Fund Positions: 4