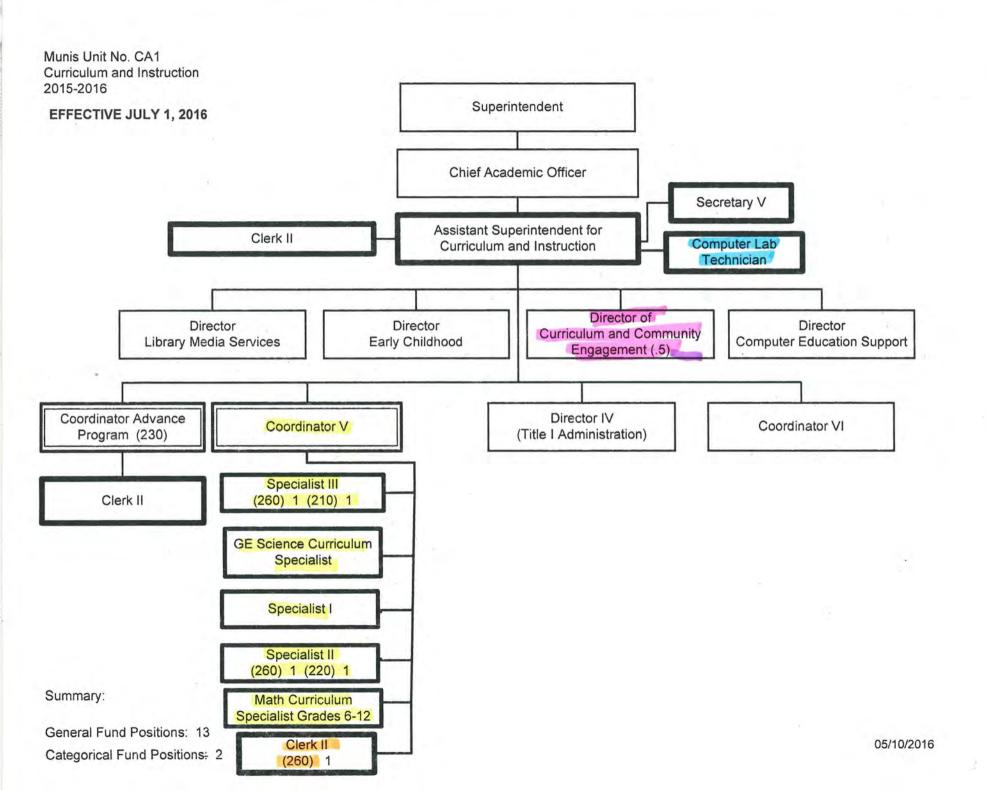

### ACADEMIC SERVICES

General Fund Positions: 4
Categorical Fund Positions: 27

General Fund Positions: 25 Categorical Fund Positions: 14

General Fund Positions: 17 Categorical Fund Positions: 64

General Fund Positions: 12
Categorical Fund Positions: 4