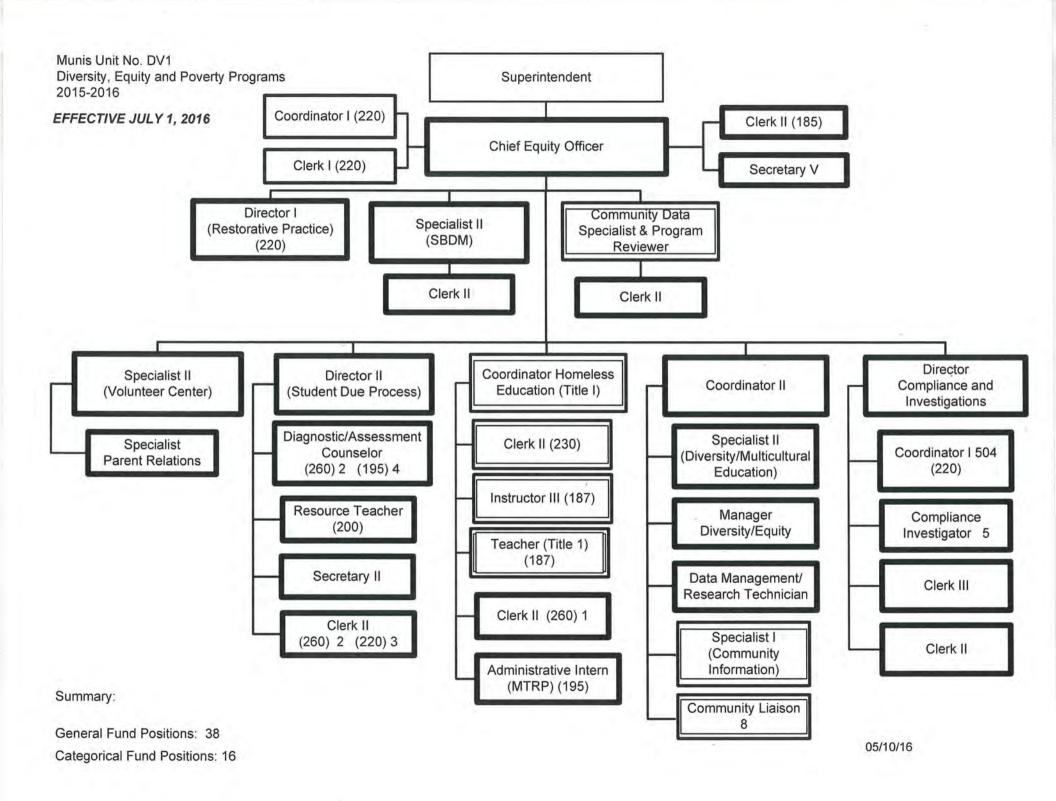

**EFFECTIVE JULY 1, 2016** 

Summary:

General Fund Positions: 6
Categorical Fund Positions: 0

Munis Unit No. CC1 Communications and Community Relations 2015-2016

Summary:

General Fund Positions: 11 Categorical Fund Positions: 0 DIVERSITY, EQUITY, AND POVERTY PROGRAMS