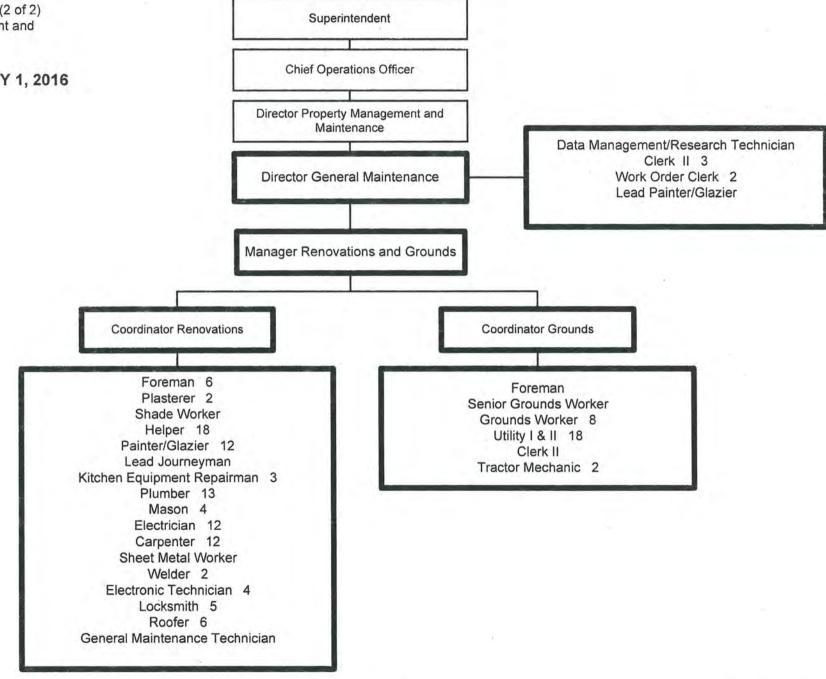

**EFFECTIVE JULY 1, 2016** 

Summary:

General Fund Positions: 0
Categorical Fund Positions: 0

Munis Unit No. FA1 Facility Planning 2015-2016

Summary:

General Fund Positions: 8
Categorical Fund Positions: 0

Munis Unit No. PM1 (1 of 2) Property Management and Maintenance 2015-2016 Superintendent **EFFECTIVE JULY 1, 2016** Chief Operations Officer Director Property Management and Secretary III Maintenance **Nutrition Refrigeration** Manager **Director Mechanical Planning** Housekeeping Services Technician Secretary I Supervisor Digital Control Systems Housekeeping Assistant Supervisor Mechanical Systems Lead Housekeeping Service Worker Clerk II Utility II Worker 6 Data Entry Clerk Plant Operator Energy Computer Operator/Dispatcher Lead Custodian Lead Technician 2 Custodian 28.5 HVAC General Technician 6 HVAC Technician 10 Pipefitter 5 Digital Control Technician 7 Preventive Maintenance Technician 2 **Energy Systems Technician** Security Systems Technician 2

Summary:

General Fund Positions: 83.5 Categorical Fund Positions: 1 Munis Unit No. PM1 (2 of 2) Property Management and Maintenance 2015-2016

**EFFECTIVE JULY 1, 2016** 

Summary:

General Fund Positions: 145 Categorical Fund Positions: 0