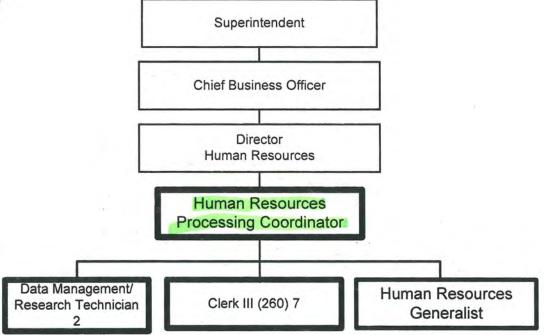

General Fund Positions: 15

Categorical Fund Positions: 3

Munis Unit No. CS1 Human Resources Support Services 2015-2016

**EFFECTIVE JULY 1, 2016** 

Summary:

General Fund Positions: 12 Categorical Fund Positions: 0 Munis Unit No. BA1 Risk Management and Benefits 2015-2016