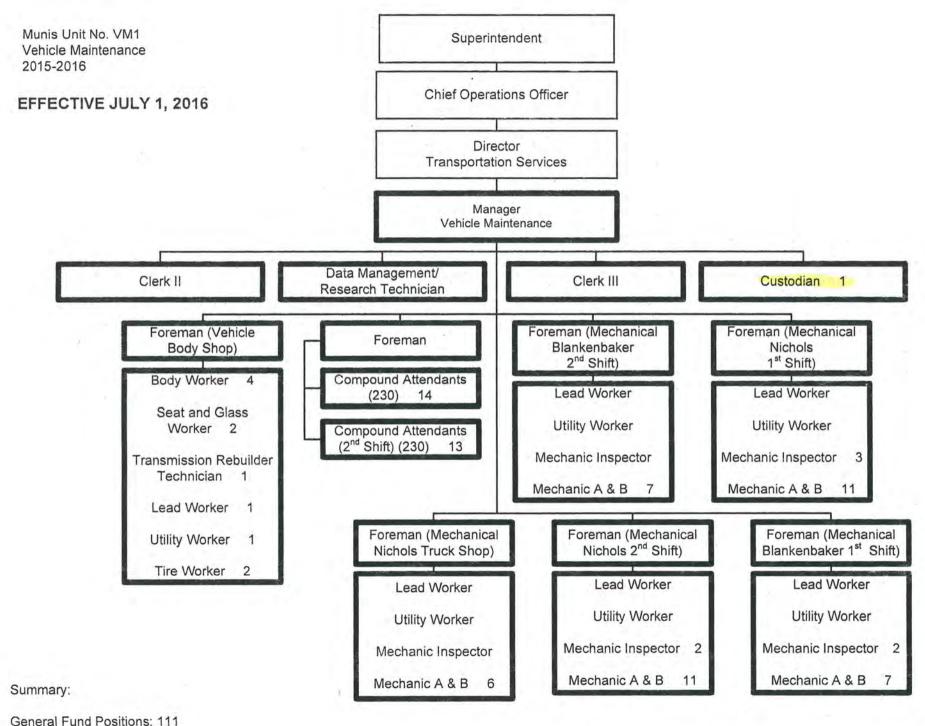

tant Supervisor Mechanical Systems Lead Housekeeping Service Worker Clerk II Utility II Worker 6 Data Entry Clerk Plant Operator Energy Computer Operator/Dispatcher Lead Custodian Lead Technician 2 Custodian 28.5 HVAC General Technician 6 HVAC Technician 10 Pipefitter 5 Digital Control Technician 7 Preventive Maintenance Technician 2 **Energy Systems Technician** Security Systems Technician 2

Summary:

General Fund Positions: 83.5 Categorical Fund Positions: 1 Munis Unit No. PM1 (2 of 2) Property Management and Maintenance 2015-2016

**EFFECTIVE JULY 1, 2016** 



Summary:

General Fund Positions: 145 Categorical Fund Positions: 0



Munis Unit No. SI1 Security and Investigations 2015-2016

**EFFECTIVE JULY 1, 2016** 



Summary:

General Fund Positions: 27 Categorical Fund Positions: 0



Categorical Fund Positions: 0

5/10/16



General Fund Positions: 42
Categorical Fund Positions: 0



General Fund Positions: 20 Categorical Fund Positions: 0

### ACADEMIC SERVICES





General Fund Positions: 4
Categorical Fund Positions: 27



General Fund Positions: 25 Categorical Fund Positions: 14





General Fund Positions: 17 Categorical Fund Positions: 64





General Fund Positions: 12
Categorical Fund Positions: 4



General Fund Positions: 25
Categorical Fund Positions: 4



General Fund Positions: 25 Categorical Fund Positions: 2

# DATA MANAGEMENT, PLANNING, & PROGRAM EVALUATION SERVICES



Munis Unit No. PP1 Pupil Personnel 2015-2016

**EFFECTIVE JULY 1, 2016** 



Summary:

General Fund Positions: 31
Categorical Fund Positions: 0

Munis Unit No. PL1 Planning and Program