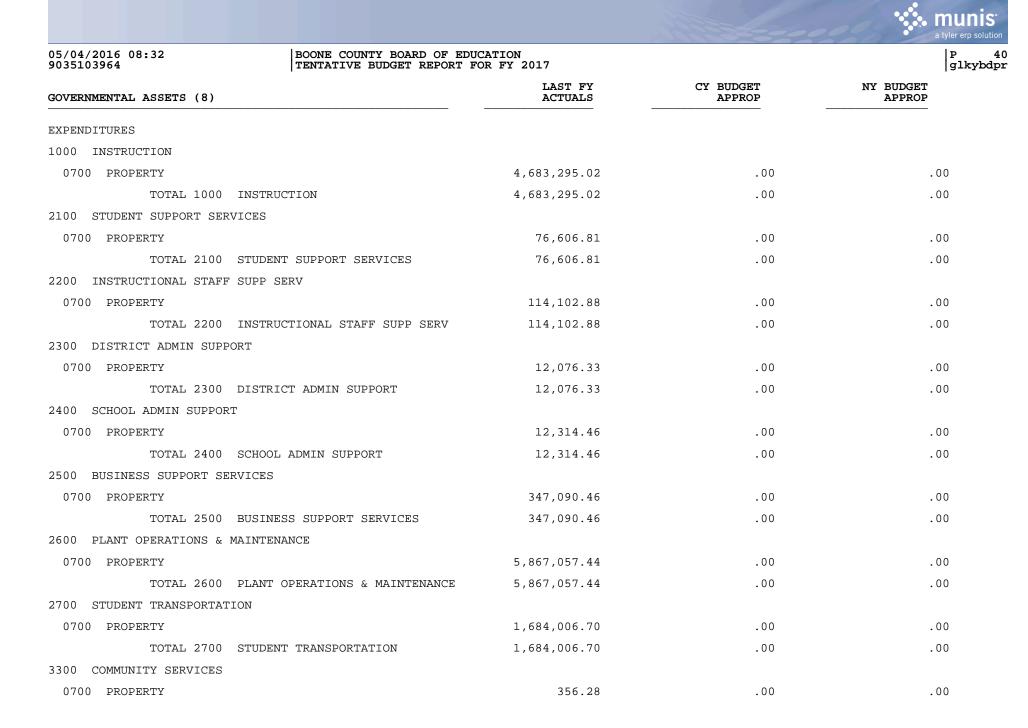

|
|                          | TOTAL CAPITAL CONTRIBUTIONS                                               | .00                      | .00                 | .00                                      |
|                          | TOTAL OTHER RECEIPTS                                                      | -13,756.58               | .00                 | .00                                      |
|                          | TOTAL RECEIPTS                                                            | -13,756.58               | .00                 | .00                                      |
|                          | TOTAL REVENUES                                                            | -13,756.58               | .00                 | .00                                      |



|                                  |                                               |                     | a tyler erp solution |
|----------------------------------|-----------------------------------------------|---------------------|----------------------|
|                                  | BOARD OF EDUCATION<br>DGET REPORT FOR FY 2017 |                     | P 41<br>glkybdpr     |
| GOVERNMENTAL ASSETS (8)          | LAST FY<br>ACTUALS                            | CY BUDGET<br>APPROP | NY BUDGET<br>APPROP  |
| TOTAL 3300 COMMUNITY SERVICES    | 356.28                                        | .00                 | .00                  |
| TOTAL EXPENDITURES               | 12,796,906.38                                 | .00                 | .00                  |
| TOTAL FOR GOVERN