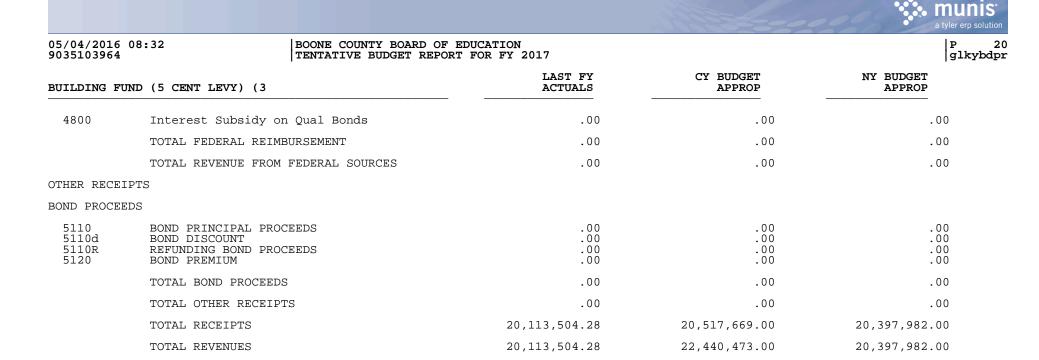

| 628,650.00                    |
| EVENUE FO               | R ON BEHALF PAYMENTS                                      |                               |                               |                               |
| 3900                    | STATE PAYMENTS FOR/ON BEHALF                              | .00                           | .00                           | .00                           |
|                         | TOTAL REVENUE FOR ON BEHALF PAYMENTS                      | .00                           | .00                           | .00                           |
|                         | TOTAL REVENUE FROM STATE SOURCES                          | 1,116,774.00                  | 748,337.00                    | 628,650.00                    |

FEDERAL REIMBURSEMENT





P 21 glkybdpr

05/04/2016 08:32 9035103964

| BUILDING FUND (5 CENT LEVY) (3                                              | LAST FY<br>ACTUALS | CY BUDGET<br>APPROP | NY BUDGET<br>APPROP |
|-----------------------------------------------------------------------------|--------------------|---------------------|---------------------|
| EXPENDITURES                                                                |                    |                     |                     |
| 4100 LAND/SITE ACQUISITIONS                                                 |                    |                     |                     |
| 0400 PURCHASED PROPERTY SERVICES<br>0700 PROPERTY                           | .00                | .00                 | 2,397,982.00<br>.00 |
| TOTAL 4100 LAND/SITE ACQU