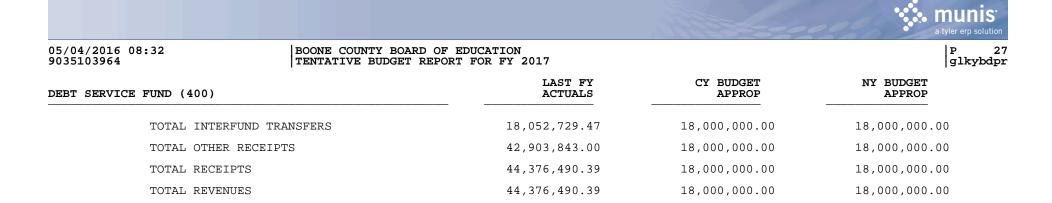

|                          |
|                                | UANCE COSTS<br>G BOND PROCEEDS               | .00<br>-179,620.00<br>24,280,000.00<br>750,733.53 | .00<br>.00<br>.00<br>.00 | .00<br>.00<br>.00<br>.00 |
| TOTAL BO                       | ND PROCEEDS                                  | 24,851,113.53                                     | .00                      | .00                      |
| INTERFUND TRANSFERS            |                                              |                                                   |                          |                          |
| 5210 FUND TRA                  | NSFER                                        | 18,052,729.47                                     | 18,000,000.00            | 18,000,000.00            |





| 05/04/2016 08:32<br>9035103964              | BOONE COUNTY BOARD OF<br>TENTATIVE BUDGET REPO |                                |                      | P 28<br>glkybdpr     |
|---------------------------------------------|------------------------------------------------|--------------------------------|----------------------|----------------------|
| DEBT SERVICE FUND (400)                     |                                                | LAST FY<br>ACTUALS             | CY BUDGET<br>APPROP  | NY BUDGET<br>APPROP  |
| EXPENDITURES                                |                                                |                                |                      |                      |
| 5100 DEBT SERVICE                           |