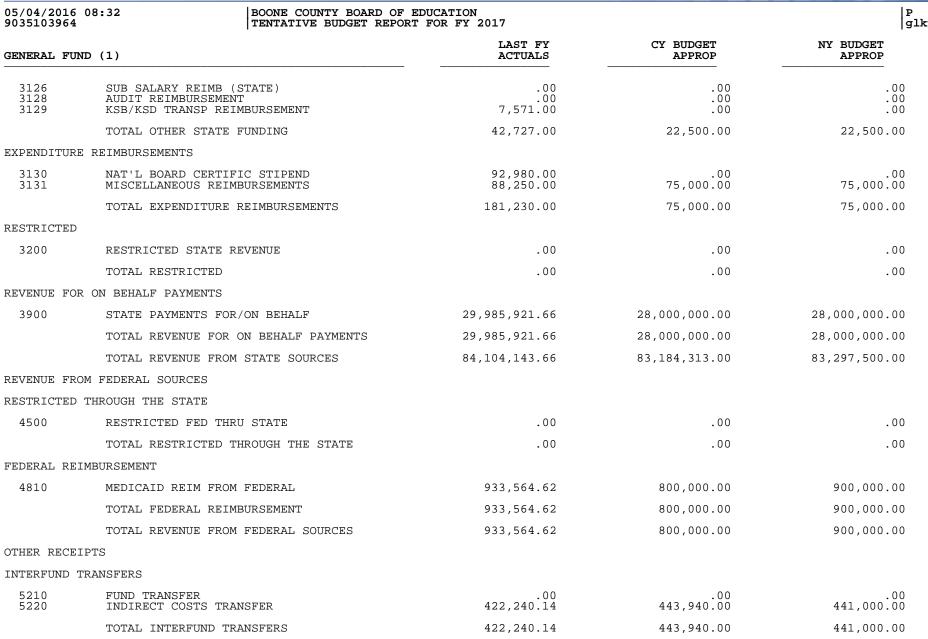

munis tyler erp solution

> 2 glkybdpr

SALE OR COMP FOR LOSS OF ASSETS

P 3 glkybdpr

188,502,500.00

| 05/04/2016 08<br>9035103964  | 05/04/201608:32BOONE COUNTY BOARD OF EDUCATION9035103964TENTATIVE BUDGET REPORT FOR FY 2017                |                               |                                | P<br> glk                      |
|------------------------------|------------------------------------------------------------------------------------------------------------|-------------------------------|--------------------------------|--------------------------------|
| GENERAL FUND                 | (1)                                                                                                        | LAST FY<br>ACTUALS            | CY BUDGET<br>APPROP            | NY BUDGET<br>APPROP            |
| 5311<br>5332<br>5341<br>5342 | SALE OF LAND & IMPROVEMENTS<br>LOSS COMP - BUILDINGS<br>SALE OF EQUIPMENT ETC<br>LOSS COMP - EQUIPMENT ETC | .00<br>.00<br>5,683.86<br>.00 | .00<br>.00<br>10,000.00<br>.00 | .00<br>.00<br>10,000.00<br>.00 |
|                              | TOTAL SALE OR COMP FOR LOSS OF ASSETS                                                                      | 5,683.86                      | 10,000.00                      | 10,000.00                      |
| CAPITAL LEASI                | E PROCEEDS                                                                                                 |                               |                                |                                |
| 5500                         | LEASE PROCEEDS                                                                                             | .00                           | .00                            | .00                            |
|                              | TOTAL CAPITAL LEASE PROCEEDS                                                                               | .00                           | .00                            | .00                            |
|                              | TOTAL OTHER RECEIPTS                                                                                       | 427,924.00                    | 453,940.00                     | 451,000.00                     |
|                              | TOTAL RECEIPTS                                                                                             | 166,526,187.58                | 167,452,253.00                 | 168,502,500.00                 |