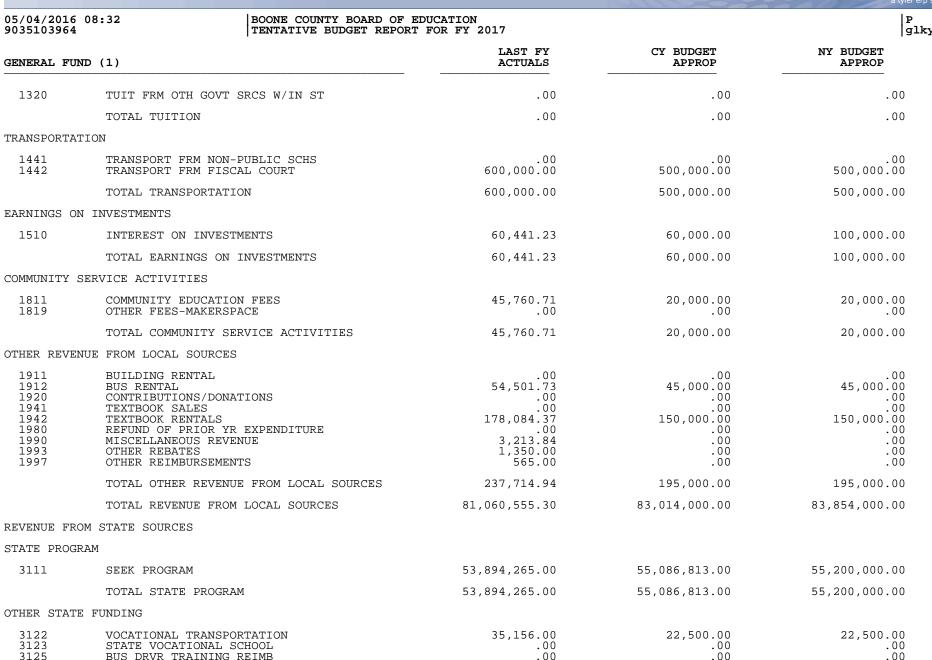

|                            |                                                              |                               |                               | a tyler erp solution          |
|----------------------------|--------------------------------------------------------------|-------------------------------|-------------------------------|-------------------------------|
| 05/04/2016 0<br>9035103964 | 8:32 BOONE COUNTY BOARD OF EDU<br>TENTATIVE BUDGET REPORT FO |                               |                               | P 1<br>glkybdpr               |
| GENERAL FUND               | (1)                                                          | LAST FY<br>ACTUALS            | CY BUDGET<br>APPROP           | NY BUDGET<br>APPROP           |
| REVENUES                   |                                                              |                               |                               |                               |
| 0999 BEGINNI               | NG BALANCE                                                   |                               |                               |                               |
|                            | TOTAL 0999 BEGINNING BALANCE                                 | 19,884,429.02                 | 24,205,039.00                 | 20,000,000.00                 |
| RECEIPTS                   |                                                              |                               |                               |                               |
| REVENUE FROM               | LOCAL SOURCES                                                |                               |                               |                               |
| AD VALOREM T.              | AXES                                                         |                               |                               |                               |
| 1111<br>1113               | GENERAL PROPERTY TAX<br>PSC PROPERTY TAX                     | 50,665,589.16<br>3,769,464.38 | 54,000,000.00<br>3,000,000.00 | 54,300,000.00<br>3,100,000.00 |
| 1115<br>1117               | DELINQUENT PROPERTY TAX<br>MOTOR VEHICLE TAX                 | 675,238.77<br>3,917,881.55    | .00<br>3,800,000.00           | .00<br>3,900,000.00           |
| 111/                       | TOTAL AD VALOREM TAXES                                       | 59,028,173.86                 | 60,800,000.00                 | 61,300,000.00                 |
| SALES & USE                |                                                              | 59,020,175.00                 | 00,000,000.00                 | 01,300,000.00                 |
| 1121                       | UTILITIES TAX                                                | 10,047,301.49                 | 10,300,000.00                 | 10,000,000.00                 |
| 1121                       | TOTAL SALES & USE TAXES                                      | 10,047,301.49                 | 10,300,000.00                 | 10,000,000.00                 |
| INCOME TAXES               |                                                              | 10,017,301.19                 | 10,500,000.00                 | 10,000,000.00                 |
| 1131                       | OCCUPATIONAL LICENSE TAX                                     | 9,597,813.91                  | 10,200,000.00                 | 10,700,000.00                 |
| 1131                       | TOTAL INCOME TAXES                                           | 9,597,813.91                  | 10,200,000.00                 | 10,700,000.00                 |
| PENALTIES &                | INTEREST ON TAXES                                            | 5,55,7,613.51                 | 10/200/000.00                 | 10,700,000.00                 |
| 1140                       | PENALTIES & INTEREST ON TAXES                                | 107,723.18                    | 100,000.00                    | 100,000.00                    |
|                            | TOTAL PENALTIES & INTEREST ON TAXES                          | 107,723.18                    | 100,000.00                    | 100,000.00                    |
| OTHER TAXES                |                                                              |                               | ,                             | ,                             |
| 1191                       | OMITTED PROPERTY TAX                                         | 412,258.77                    | .00                           | .00                           |
|                            | TOTAL OTHER TAXES                                            | 412,258.77                    | .00                           | .00                           |
| REVENUE OTHE               | R LOCAL GOVERNMENT UNITS                                     |                               |                               |                               |
| 1280<br>1280F              | REVENUE IN LIEU OF TAXES<br>FOREIGN TRADE ZONE (2004-2008)   | 784,367.21<br>139,000.00      | 700,000.00<br>139,000.00      | 800,000.00<br>139,000.00      |
|                            | TOTAL REVENUE OTHER LOCAL GOVERNMENT UNITS                   | 923,367.21                    | 839,000.00                    | 939,000.00                    |
| TUITION                    |                                                              |                               |                               |                               |
| 1312                       | TUITION FROM SUMMER SCHL                                     | .00                           | .00                           | .00                           |