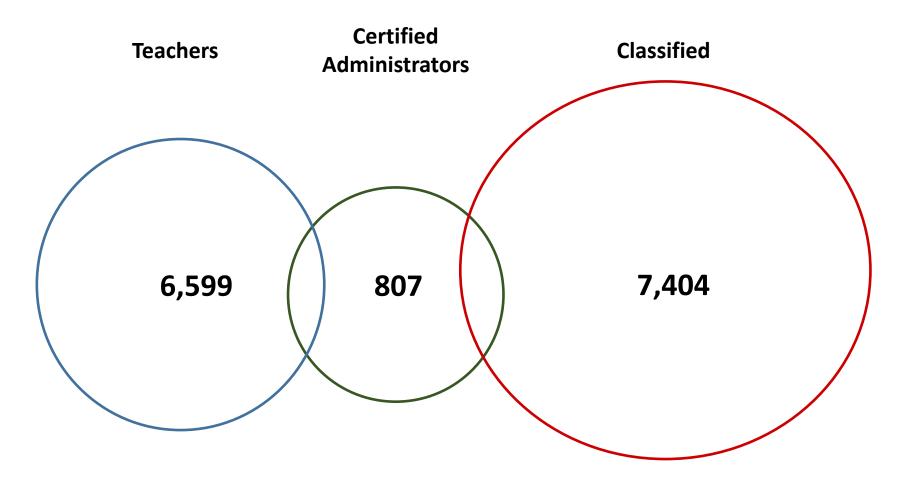

ation and classification work in the public sector with scores of MAG studies in school districts and local agencies.

# MAG Recent School District Experience Includes...

- Fayette County Schools KY (on going)
- Warren County Schools KY
- Atlanta Public Schools, GA
- DeKalb County School District, GA
- Memphis City Schools, TN
- Nashville-Davidson Schools, TN
- Prince George's County Schools, MD
- Philadelphia School District, PA
- Dallas Independent School District, TX
- Prince William County Schools VA
- Fairfax County Public Schools, VA
- Virginia Beach City Public Schools, VA
- Richmond City Schools, VA

- Over 30 years and scores of public sector school systems in 24 states.
- MAG has extensive experience with large and complex school districts.

## **Employee Population by Group**



## **Employee Population by Group**



**Salary Comparison** 

**Salary Comparison and Salary Structure Consolidation** 

## Job Analysis Questionnaire<sup>©</sup> (JAQ)

- The Essential Data-Gathering Instrument of the Study.
- Used for Job Analysis/Evaluation.
- Employees in Scope of Study Complete Questionnaires.
- Supervisors Review Completed JAQs.
- Employees/Supervisors rate jobs on 14 standardized factors.
- Review & Analysis by MAG Consultants.
- Factor ratings are basis for Evaluation Profiles used to place titles in appropriate pay grade.

# Job Analysis Questionnaire<sup>©</sup> (JAQ) JCPS Response Rate

- 1. 8,300 Names in the MAG database.
- 2. 2,475 Finished the JAQ.
- 3. Of the 2,475 finished, 1,659 JAQs were reviewed by their supervisors.
- 4. An additional 654 JAQs were