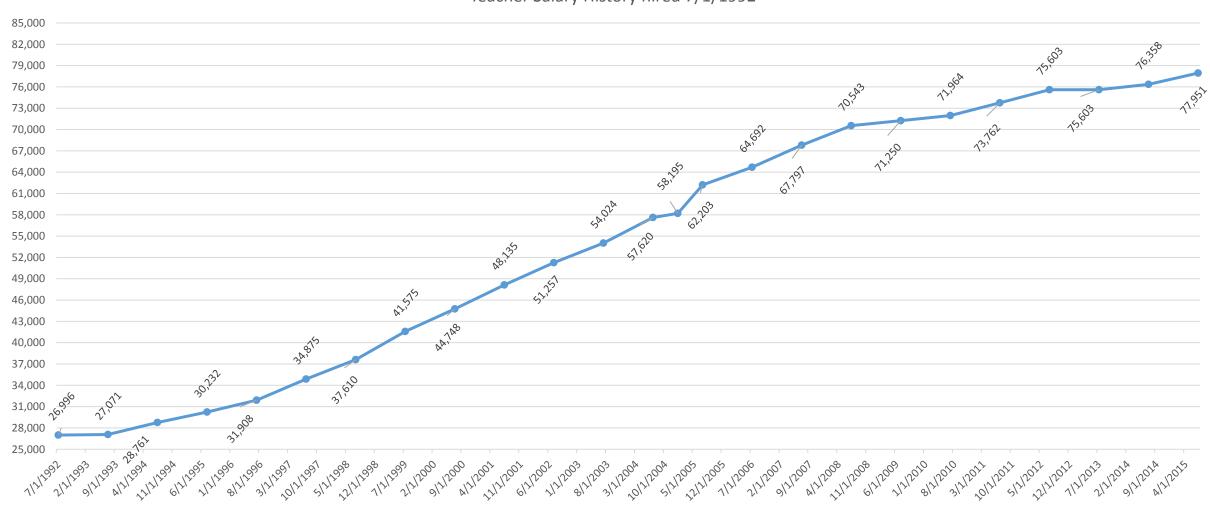

# JCPS Teacher Salary Over One's Career

Teacher Salary History hired 7/1/1992

Note: 187 days only.