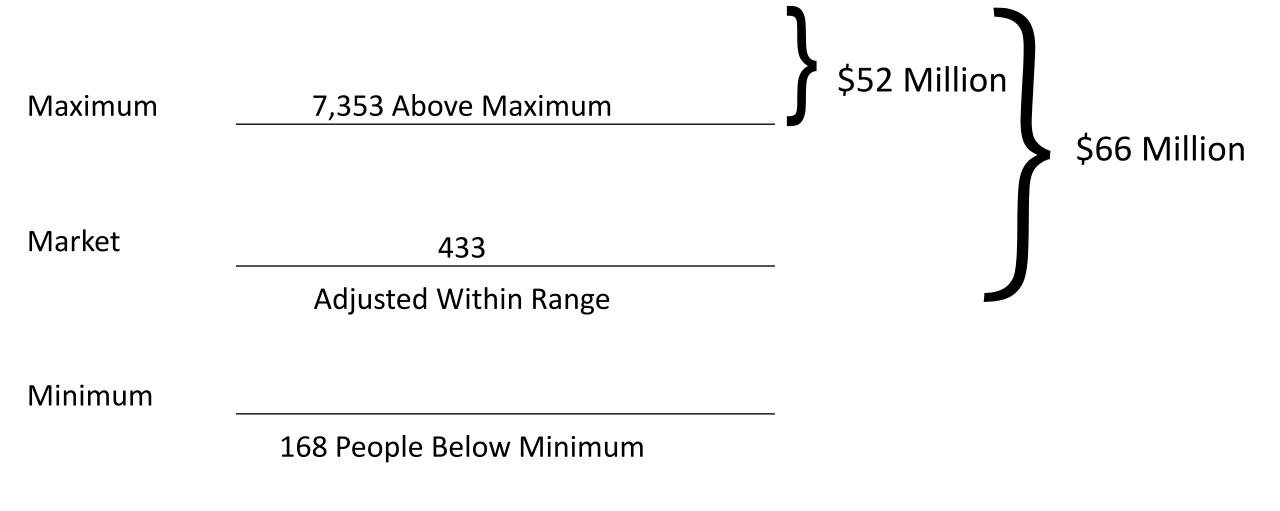

.00%  | \$103,354 |  |  |
| 129   | \$92,654                         | \$101,919  | \$128,418 | 38.60% | 10.00%  | 26.00%  | \$110,536 |  |  |
|       |                                  |            |           |        |         |         |           |  |  |
| 149   | \$245,839                        | \$270,423  | \$340,733 | 38.60% | 10.00%  | 26.00%  | \$293,286 |  |  |
| 150   | \$258,131                        | \$283,944  | \$357,769 | 38.60% | 10.00%  | 26.00%  | \$307,950 |  |  |

Maximum \_\_\_\_\_

Market \_\_\_\_

Minimum \_\_\_\_

## Where Do JCPS Employees Land On The Comparative District Evaluation?

Maximum 7,353 Above Maximum

Market 433
Adjusted Within Range

Minimum 168 People Below Minimum

Adjustments: \$527,870 or 0.17%

Total Non-Teacher Salaries Studied = \$311.4M



JCPS Pays Certified Administrators and Classified Staff a Premium to Comparison District Markets of \$52-\$66 Million Annually

## **Comparison School Districts**

| MAG Districts                          | JCPS Benchmark Districts               |
|----------------------------------------|----------------------------------------|
| Austin Independent School District, TX | Austin Independent School District, TX |
| Baltimore City Public Schools, MD      | Baltimore City Public Schools, MD      |
| Baltimore County Public Schools, MD    | Baltimore County Public Schools, MD    |
| Charlotte-Mecklenburg Schools, NC      | Charlotte-Mecklenburg Schools, NC      |
| Cobb County School District, GA        | Cobb County School District            |
| Dallas Independent School District, TX |