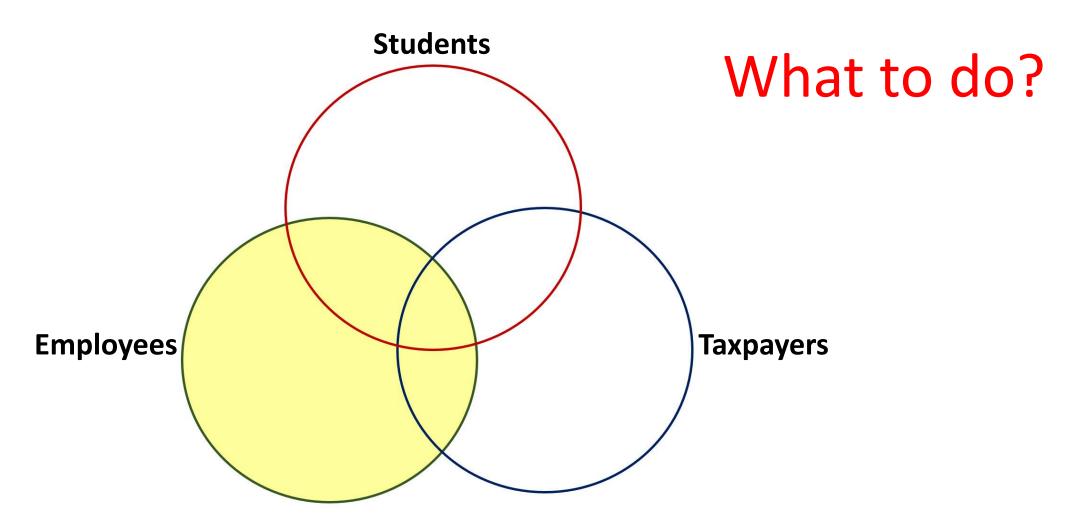

# Allocation of Resources

- If the next ten years are like the last ten years, how will we decide to allocate our resources?
  - School renovations and upkeep
  - What about the aging bus fleet?
  - Programs to better educate our kids:
    - Bellermine Literacy Program
    - Restorative Practice
    - PBIS
  - Salaries

What's the right balance of resource allocation?

# Salary Premiums Relative to Market

| Teacher Premium                               | \$53 Million          |
|-----------------------------------------------|-----------------------|
| Certified Administrators and Classified Staff | \$52-66 Million       |
| Local Market Economics                        | Unknown at this time. |
| Total Premium Pay                             | \$105 -119 Million    |

# Project Equity



We're Out of Balance in Favor of Employees

# Community Advisory Team's Observations

- 1. Teachers should be exempt from any salary structure changes.
  - The District should continue to pay a premium to attract the best teacher talent to the District.
- 2. Excluding Teachers, develop a plan to move to a performance-based pay system incorporating the Unified Salary Structure for JCBE approval with implementation for school year 2017-18.
  - a. Acquire software for local market analysis and encourage employees to participate in collaborative analysis.
  - b. Acquire performance measuring software and establish training program for implementation.

# CAT's Observations 2. Continued

- c. Pay based on performance should replace step increases.
- d. System rewards performance instead of lon