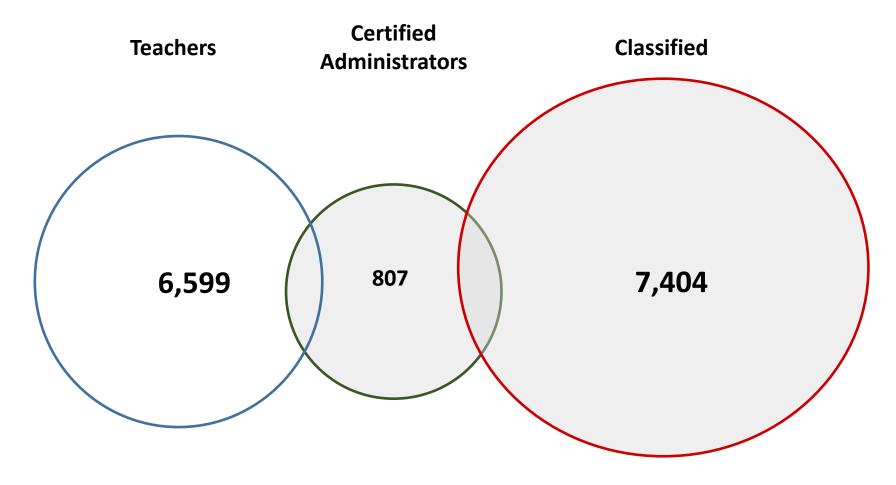

TX |
| Baltimore City Public Schools, MD      | Baltimore City Public Schools, MD      |
| Baltimore County Public Schools, MD    | Baltimore County Public Schools, MD    |
| Charlotte-Mecklenburg Schools, NC      | Charlotte-Mecklenburg Schools, NC      |
| Cobb County School District, GA        | Cobb County School District            |
| Dallas Independent School District, TX |                                        |
| Dekalb County Schools, GA              |                                        |
| Duval County Public Schools            | Duval County Public Schools            |
| Fairfax County Public Schools, VA      |                                        |
| Gwinnett County Public Schools, GA     |                                        |

## **Employee Population by Group**



Change of concept from District to District comparison to local market economics.

## Classified Staff & Local Market Economics

- Bus Drivers
- Custodians
- Cafeteria Workers
- Human Resources
- Groundskeepers
- Accountants
- IT People
- Clerks



All of these job skills are driven by local market economics.

## Market Comparable Job Examples

```
Job A - Local Market $24K – JCPS $66K – High Seniority
```

Job B - Local Market \$75K – JCPS \$110K – Board Compensation Policy

Job C – Local Market \$80K – JCPS \$147K – High Seniority

Job D – Local Market \$75K – JCPS \$138K – High Seniority

# Internal Salary Inequities

- The subjectivity of the current classified salary structure is inherently unfair.
- Two types of inequities exist:
  - 1. The high income person who has been with JCPS