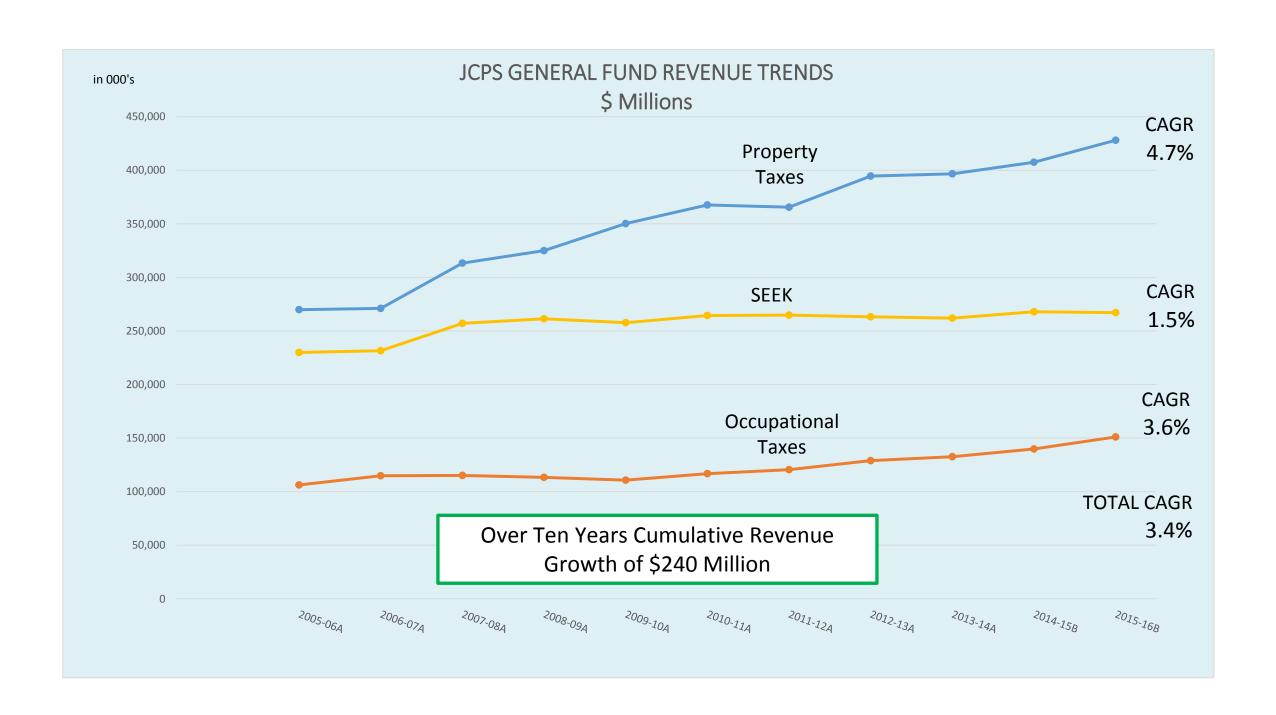

|         | \$82,482,511              |
| ICDC Total Componentian |                               |      | ion           |                                                         | Average | \$102,209                 |
| JCPS Total Compensation |                               |      |               | State Paid Benefits                                     |         | \$24,530,331              |
|                         | \ / A                         | •    |               | Fringes                                                 |         | \$3,794,196               |
|                         | Very Attract                  | IVE  |               | Total Cert. Admin. Salary Compensation                  |         | \$110,807,038             |

Average



#### Allocation of Resources

- If the next ten years are like the last ten years, how will we decide to allocate our resources?
  - School renovations and upkeep
  - What about the aging bus fleet?
  - Programs to better educate our kids:
    - Bellermine Literacy Program
    - Restorative Practice
    - PBIS
  - Salaries

What's the right balance of resource allocation?

# Salary Premiums Relative to Market

| Teacher Premium                               | \$53 Million          |
|-----------------------------------------------|-----------------------|
| Certified Administrators and Classified Staff | \$52-66 Million       |
| Local Market Economics                        | Unknown at this time. |
| Total Premium Pay                             | \$105 -119 Million    |

# Project Equ