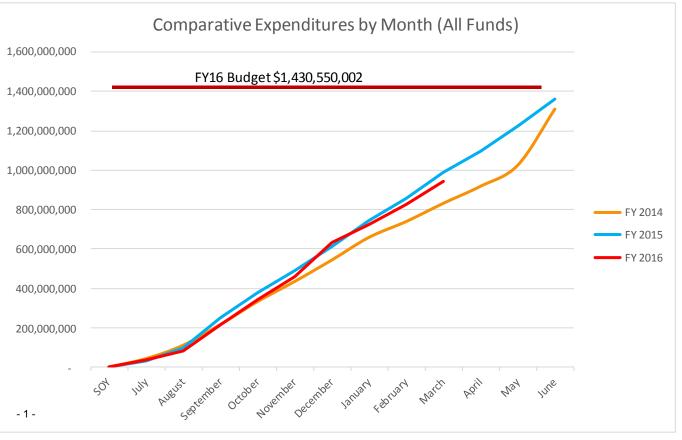

# March Financial Report

## **Monthly Financial Report**

Through March 31, 2016

|                                     | 2015 -        | 2016 School Year |        | 2014 - 2015 School Year |               |                      | 2013 - 2014 School Year |                    |               |                      |            |
|-------------------------------------|---------------|------------------|--------|-------------------------|---------------|----------------------|-------------------------|--------------------|---------------|----------------------|------------|
|                                     | Budget        | YTD Actual       | %      | End of Year Actual      | Budget        | End of Period Actual | %                       | End of Year Actual | Budget        | End of Period Actual | %          |
| All Funds Revenues                  |               |                  |        |                         |               |                      |                         |                    |               |                      |            |
| Local Sources                       |               |                  |        |                         |               |                      |                         |                    |               |                      |            |
| Property Taxes                      | 416,965,738   | 410,395,495      | 98.4%  | 397,722,644             | 397,952,915   | 393,987,778          | 99.0%                   | 388,628,855        | 391,294,000   | 382,964,891          | 97.9%      |
| Occupational Taxes                  | 148,215,000   | 89,430,972       | 60.3%  | 139,825,242             | 140,812,000   | 81,828,232           | 58.1%                   | 132,569,312        | 140,481,000   | 79,873,949           | 56.9%      |
| Other Taxes                         | 51,920,531    | 34,967,977       | 67.3%  | 49,482,552              | 47,820,859    | 33,221,591           | 69.5%                   | 46,500,119         | 48,966,000    | 32,156,371           | 65.7%      |
| Local Grants                        | 6,571,827     | 4,185,414        | 63.7%  | 9,722,887               | 5,724,599     | 3,067,661            | 53.6%                   | 10,776,243         | 6,475,393     | 4,334,090            | 66.9%      |
|                                     |               |                  |        |                         |               |                      |                         |                    |               |                      |            |
| State Sources                       |               |                  |        |                         |               |                      |                         |                    |               |                      |            |
| SEEK Program                        | 267,066,168   | 199,686,870      | 74.8%  | 267,901,401             | 270,018,985   | 201,379,170          | 74.6%                   | 261,949,817        | 257,785,000   | 194,533,839          | 75.5%      |
| Other State Revenues                | 221,902,764   | 159,214,695      | 71.7%  | 235,648,525             | 220,261,091   | 163,375,467          | 74.2%                   | 207,729,296        | 209,400,847   | 26,394,296           | 12.6%      |
| KSFCC Allocation                    | 7,200,000     | 7,867,434        | 109.3% | 8,171,637               | 7,489,499     | 7,457,212            | 99.6%                   | 7,638,789          | 6,750,638     | 7,613,023            | 112.8%     |
|                                     |               |                  |        |                         |               |                      |                         |                    |               |                      |            |
| Federal Grants                      | 156,888,388   | 97,351,007       | 62.1%  | 142,624,611             | 147,777,697   | 94,658,193           | 64.1%                   | 139,543,372        | 140,514,576   | 90,155,177           | 64.2%      |
| Interest                            | 1,091,347     | 932,138          | 85.4%  | 1,406,086               | 1,335,531     | 689,254              | 51.6%                   | 1,683,901          | 620,761       | 550,975              | 88.8%      |
| Other Sources                       | 96,642,028    | 61,137,856       | 63.3%  | 153,919,784             | 108,393,591   | 124,856,014          | 115.2%                  | 176,965,460        | 109,509,834   | 105,938,776          | 96.7%      |
|                                     |               |                  |        |                         |               |                      |                         |                    |               |                      |            |
| Total Revenues                      | 1,374,463,791 | 1,065,169,858    | 77.5%  | 1,406,425,369           | 1,347,586,767 | 1,104,520,572        | 82.0%                   | 1,373,985,163      | 1,311,798,048 | 924,515,386          | 70.5%      |
| Non-Operating Funds                 |               |                  |        |                         |               |                      |                         |                    |               |                      |            |
| Beginning Balance                   | 241,017,115   | 244,724,996      | 101.5% | 265,789,847             | 265,709,287   | 265,789,847          | 100.0%                  | 243,450,764        | 233,224,629   | 243,450,764          | 104.4%     |
|                                     | _ :_,e_: ,==e | _ : :,: _ :,:==  |        | 200,100,011             |               |                      |                         | = 10, 100,70       |               | _ 10, 100, 10 1      | 20 11 1,70 |
| All Funds Expenditures              |               |                  |        |                         |               |                      |                         |                    |               |                      |            |
| 1100 Instruction                    | 643,262,691   | 466,175,854      | 72.5%  | 627,060,442             | 647,257,523   | 447,868,382          | 69.2%                   | 600,543,284        | 618,640,502   | 337,265,134          | 54.5%      |
| 2100 Student Support                | 56,027,262    | 40,111,672       | 71.6%  | 53,898,592              | 54,034,889    | 38,110,463           | 70.5%                   | 50,904,422         | 51,002,382    | 28,180,939           | 55.3%      |
| 2200 Instructional Staff Support    | 137,682,199   | 93,822,616       | 68.1%  | 137,183,616             | 126,947,105   | 84,685,972           | 66.7%                   | 126,322,357        | 129,307,023   | 73,075,006           | 56.5%      |
| 2300 District Administration        | 5,068,216     | 3,074,745        | 60.7%  | 4,074,121               | 3,986,274     | 2,821,828            | 70.8%                   | 3,643,084          | 3,768,505     | 2,137,707            | 56.7%      |
| 2400 School Administration          | 90,924,328    | 62,809,970       | 69.1%  | 86,706,811              | 92,263,872    | 62,291,420           | 67.5%                   | 85,727,500         | 90,278,037    | 50,321,891           | 55.7%      |
| 2500 Business Support               | 48,939,290    | 27,840,872       | 56.9%  | 40,124,690              | 48,456,103    | 33,599,448           | 69.3%                   | 42,730,714         | 43,553,727    | 27,906,835           | 64.1%      |
| 2600 Plant Operations & Maintenance | 122,428,673   | 76,526,731       | 62.5%  | 107,834,439             | 119,341,080   | 77,406,614           | 64.9%                   | 103,957,976        | 115,157,022   | 71,909,416           | 62.4%      |
| 2700 Transportation                 | 85,925,951    | 54,499,494       | 63.4%  | 80,816,391              | 80,498,599    | 56,710,494           | 70.4%                   | 85,953,372         | 91,419,999    | 55,349,566           | 60.5%      |
| 2900 Other Instruction Support      | 30,557        | 23,162           | 75.8%  | 27,404                  | 29,600        | 18,718               | 63.2%                   | 10,000             | -             | 10,000               |            |
| 3100 Food Service                   | 89,546,606    | 42,720,133       | 47.7%  | 62,642,114              | 85,305,117    | 41,849,555           | 49.1%                   | 57,954,006         | 91,882,814    | 40,495,199           | 44.1%      |
| 3200 Daycare Operations             | 667,964       | 305,207          | 45.7%  | 480,891                 | 700,000       | 399,988              | 57.1%                   | 712,447            | 820,000       | 421,145              | 51.4%      |
| 3300 Community Services             | 14,360,432    | 7,644,068        | 53.2%  | 10,832,336              | 14,094,783    | 7,337,221            | 52.1%                   | 10,665,517         | 11,300,138    | 2,511,347            | 22.2%      |
| 4600 Site Improvement               | 44,427,243    | 30,003,832       | 67.5%  | 47,130,014              | 48,115,458    | 46,872,058           | 97.4%                   | 48,640,389         | 50,921,648    | 32,937,842           | 64.7%      |
| 5100 Debt Service                   | 51,668,297    | 39,809,739       | 77.0%  | 109,068,409             | 55,012,657    | 101,915,910          | 185.3%                  | 50,490,976         | 48,885,727    | 44,775,763           | 91.6%      |
| 5200 Operating Transfers Out        | 51,229,705    | 36,272,661       | 70.8%  | 59,609,950              | 46,879,955    | 35,848,154           | 76.5%                   | 83,390,036         | 44,202,903    | 63,153,851           | 142.9%     |
| 5300 Contingency                    | 82,684,454    | -                | 0.0%   | -                       | 74,243,155    |                      | 0.0%                    | -                  | 88,890,328    |                      | 0.0%       |
| Total Expenditures                  | 1,524,873,868 | 981,640,756      | 64.4%  | 1,427,490,220           | 1,497,166,170 | 1,037,736,226        | 69.3%                   | 1,351,646,080      | 1,480,030,756 | 830,451,641          | 56.1%      |
| Total Experiatores                  | 1,327,073,000 | 301,040,730      | U4.4/0 | 1,727,430,220           | 1,737,100,170 | 1,037,730,220        | 09.3/0                  | 1,331,040,000      | 1,700,030,730 | 030,431,041          | JU.1/0     |
| <b>Ending Fund Balance</b>          | 90,607,038    | 328,254,098      |        | 244,724,996             | 116,129,884   | 332,574,193          |                         | 265,789,847        | 64,991,921    | 337,514,509          |            |
|                                     |               |                  |        |                         |               |                      |                         |                    |               |                      |            |