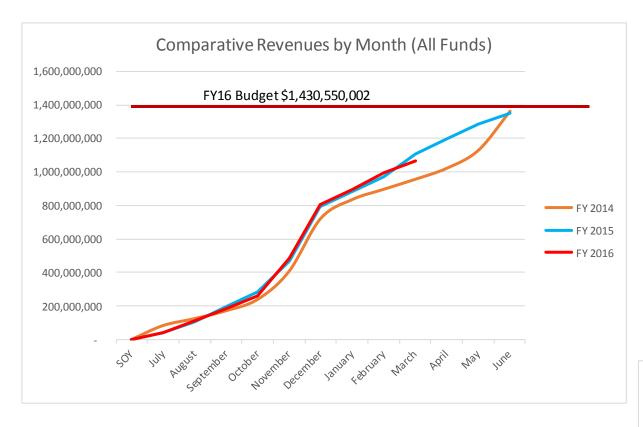

# March Financial Report

## **Monthly Financial Report**

Through March 31, 2016

|                                     | 2015 -        | 2016 School Year |        | 2014 - 2015 School Year |               |                      | 2013 - 2014 School Year |                    |               |                      |            |
|-------------------------------------|---------------|------------------|--------|-------------------------|---------------|----------------------|-------------------------|--------------------|---------------|----------------------|------------|
|                                     | Budget        | YTD Actual       | %      | End of Year Actual      | Budget        | End of Period Actual | %                       | End of Year Actual | Budget        | End of Period Actual | %          |
| All Funds Revenues                  |               |                  |        |                         |               |                      |                         |                    |               |                      |            |
| Local Sources                       |               |                  |        |                         |               |                      |                         |                    |               |                      |            |
| Property Taxes                      | 416,965,738   | 410,395,495      | 98.4%  | 397,722,644             | 397,952,915   | 393,987,778          | 99.0%                   | 388,628,855        | 391,294,000   | 382,964,891          | 97.9%      |
| Occupational Taxes                  | 148,215,000   | 89,430,972       | 60.3%  | 139,825,242             | 140,812,000   | 81,828,232           | 58.1%                   | 132,569,312        | 140,481,000   | 79,873,949           | 56.9%      |
| Other Taxes                         | 51,920,531    | 34,967,977       | 67.3%  | 49,482,552              | 47,820,859    | 33,221,591           | 69.5%                   | 46,500,119         | 48,966,000    | 32,156,371           | 65.7%      |
| Local Grants                        | 6,571,827     | 4,185,414        | 63.7%  | 9,722,887               | 5,724,599     | 3,067,661            | 53.6%                   | 10,776,243         | 6,475,393     | 4,334,090            | 66.9%      |
|                                     |               |                  |        |                         |               |                      |                         |                    |               |                      |            |
| State Sources                       |               |                  |        |                         |               |                      |                         |                    |               |                      |            |
| SEEK Program                        | 267,066,168   | 199,686,870      | 74.8%  | 267,901,401             | 270,018,985   | 201,379,170          | 74.6%                   | 261,949,817        | 257,785,000   | 194,533,839          | 75.5%      |
| Other State Revenues                | 221,902,764   | 159,214,695      | 71.7%  | 235,648,525             | 220,261,091   | 163,375,467          | 74.2%                   | 207,729,296        | 209,400,847   | 26,394,296           | 12.6%      |
| KSFCC Allocation                    | 7,200,000     | 7,867,434        | 109.3% | 8,171,637               | 7,489,499     | 7,457,212            | 99.6%                   | 7,638,789          | 6,750,638     | 7,613,023            | 112.8%     |
|                                     |               |                  |        |                         |               |                      |                         |                    |               |                      |            |
| Federal Grants                      | 156,888,388   | 97,351,007       | 62.1%  | 142,624,611             | 147,777,697   | 94,658,193           | 64.1%                   | 139,543,372        | 140,514,576   | 90,155,177           | 64.2%      |
| Interest                            | 1,091,347     | 932,138          | 85.4%  | 1,406,086               | 1,335,531     | 689,254              | 51.6%                   | 1,683,901          | 620,761       | 550,975              | 88.8%      |
| Other Sources                       | 96,642,028    | 61,137,856       | 63.3%  | 153,919,784             | 108,393,591   | 124,856,014          | 115.2%                  | 176,965,460        | 109,509,834   | 105,938,776          | 96.7%      |
|                                     |               |                  |        |                         |               |                      |                         |                    |               |                      |            |
| Total Revenues                      | 1,374,463,791 | 1,065,169,858    | 77.5%  | 1,406,425,369           | 1,347,586,767 | 1,104,520,572        | 82.0%                   | 1,373,985,163      | 1,311,798,048 | 924,515,386          | 70.5%      |
| Non-Operating Funds                 |               |                  |        |                         |               |                      |                         |                    |               |                      |            |
| Beginning Balance                   | 241,017,115   | 244,724,996      | 101.5% | 265,789,847             | 265,709,287   | 265,789,847          | 100.0%                  | 243,450,764        | 233,224,629   | 243,450,764          | 104.4%     |
|                                     | _ :_,e_: ,==e | _ : :,: _ :,:==  |        | 200,100,011             |               |                      |                         | = 10, 100,70       |               | _ 10, 100, 10 1      | 20 11 1,70 |
| All Funds Expenditures              |               |                  |        |                         |               |                      |                         |                    |               |                      |            |
| 1100 Instruction                    | 643,262,691   | 466,175,854      | 72.5%  | 627,060,442             | 647,257,523   | 447,868,382          | 69.2%                   | 600,543,284        | 618,640,502   | 337,265,134          | 54.5%      |
| 2100 Student Support                | 56,027,262    | 40,111,672       | 71.6%  | 53,898,592              | 54,034,889    | 38,110,463           | 70.5%                   | 50,904,422         | 51,002,382    | 28,180,939           | 55.3%      |
| 2200 Instructional Staff Support    | 137,682,199   | 93,822,616       | 68.1%  | 137,183,616             | 126,947,105   | 84,685,972           | 66.7%                   | 126,322,357        | 129,307,023   | 73,075,006           | 56.5%      |
| 2300 District Administration        | 5,068,216     | 3,074,745        | 60.7%  | 4,074,121               | 3,986,274     | 2,821,828            | 70.8%                   | 3,643,084          | 3,768,505     | 2,137,707            | 56.7%      |
| 2400 School Administration          | 90,924,328    | 62,809,970       | 69.1%  | 86,706,811              | 92,263,872    | 62,291,420           | 67.5%                   | 85,727,500         | 90,278,037    | 50,321,891           | 55.7%      |
| 2500 Business Support               | 48,939,290    | 27,840,872       | 56.9%  | 40,124,690              | 48,456,103    | 33,599,448           | 69.3%                   | 42,730,714         | 43,553,727    | 27,906,835           | 64.1%      |
| 2600 Plant Operations & Maintenance | 122,428,673   | 76,526,731       | 62.5%  | 107,834,439             | 119,341,080   | 77,406,614           | 64.9%                   | 103,957,976        | 115,157,022   | 71,909,416           | 62.4%      |
| 2700 Transportation                 | 85,925,951    | 54,499,494       | 63.4%  | 80,816,391              | 80,498,599    | 56,710,494           | 70.4%                   | 85,953,372         | 91,419,999    | 55,349,566           | 60.5%      |
| 2900 Other Instruction Support      | 30,557        | 23,162           | 75.8%  | 27,404                  | 29,600        | 18,718               | 63.2%                   | 10,000             | -             | 10,000               |            |
| 3100 Food Service                   | 89,546,606    | 42,720,133       | 47.7%  | 62,642,114              | 85,305,117    | 41,849,555           | 49.1%                   | 57,954,006         | 91,882,814    | 40,495,199           | 44.1%      |
| 3200 Daycare Operations             | 667,964       | 305,207          | 45.7%  | 480,891                 | 700,000       | 399,988              | 57.1%                   | 712,447            | 820,000       | 421,145              | 51.4%      |
| 3300 Community Services             | 14,360,432    | 7,644,068        | 53.2%  | 10,832,336              | 14,094,783    | 7,337,221            | 52.1%                   | 10,665,517         | 11,300,138    | 2,511,347            | 22.2%      |
| 4600 Site Improvement               | 44,427,243    | 30,003,832       | 67.5%  | 47,130,014              | 48,115,458    | 46,872,058           | 97.4%                   | 48,640,389         | 50,921,648    | 32,937,842           | 64.7%      |
| 5100 Debt Service                   | 51,668,297    | 39,809,739       | 77.0%  | 109,068,409             | 55,012,657    | 101,915,910          | 185.3%                  | 50,490,976         | 48,885,727    | 44,775,763           | 91.6%      |
| 5200 Operating Transfers Out        | 51,229,705    | 36,272,661       | 70.8%  | 59,609,950              | 46,879,955    | 35,848,154           | 76.5%                   | 83,390,036         | 44,202,903    | 63,153,851           | 142.9%     |
| 5300 Contingency                    | 82,684,454    | -                | 0.0%   | -                       | 74,243,155    |                      | 0.0%                    | -                  | 88,890,328    |                      | 0.0%       |
| Total Expenditures                  | 1,524,873,868 | 981,640,756      | 64.4%  | 1,427,490,220           | 1,497,166,170 | 1,037,736,226        | 69.3%                   | 1,351,646,080      | 1,480,030,756 | 830,451,641          | 56.1%      |
| Total Experiatores                  | 1,327,073,000 | 301,040,730      | U4.4/0 | 1,727,430,220           | 1,737,100,170 | 1,037,730,220        | 09.3/0                  | 1,331,040,000      | 1,700,030,730 | 030,431,041          | JU.1/0     |
| <b>Ending Fund Balance</b>          | 90,607,038    | 328,254,098      |        | 244,724,996             | 116,129,884   | 332,574,193          |                         | 265,789,847        | 64,991,921    | 337,514,509          |            |
|                                     |               |                  |        |                         |               |                      |                         |                    |               |                      |            |