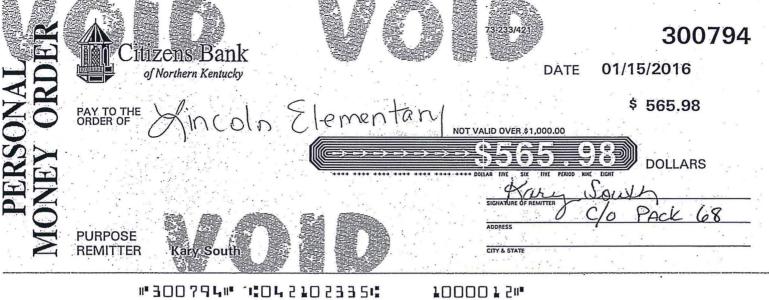

## Receipt Lincoln Elementary School Dayton, KY 41074

Date: 2/17/2016

Received from: Cub Scout Pack 68

Five Hundred Sixty Five and 98/100\*\*\*\*\*

For: Liquidated Assets

Receipt Allocation

 Receipt #
 Account
 Category
 Amount

 224
 021.1 [Student Funds]
 \$565.98 CK

(Authorized Signature)