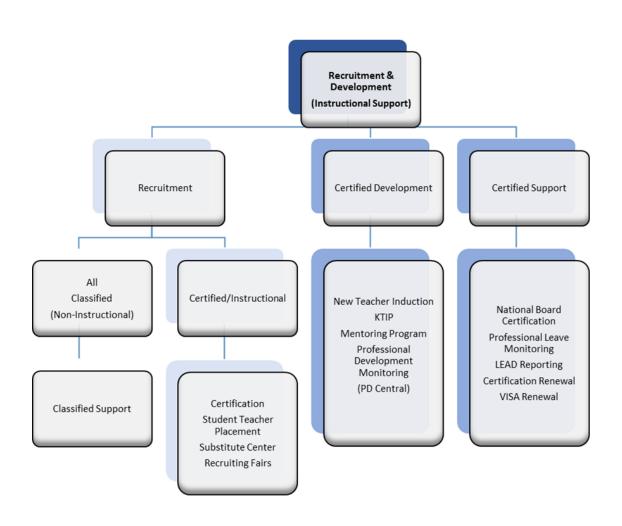

## Human Resources Restructure

Function Analysis and Organization for Maximum Effectiveness & Efficiency

#### **Current Challenges**

- HR Staff members are not assigned appropriately or equitably for optimal effectiveness.
- Some HR Staff members are overburdened with duties and tasks that distract from providing quality service to our schools and departments.
- HR processing is not well defined or standardized, and is often inconsistent.
- Redundancy of tasks across the HR department.
- Process, organizational structures, and services are assigned across multiple departments in the district and confuse our district employees about who to call and where to go for service.

## Human Resources Function Chart



## Recruitment & Development



### Recruitment Update



#### **Responsive to Research & Data**

- Recruitment & Retention Self-Assessment
- Connecting with counterparts in Council of Great City Schools
- Increased HBCU Connections (job fairs & visits)
- Recruitment Focus Group Sessions with Current JCPS Employees:
  February 8<sup>th</sup> & 11<sup>th</sup>; 36 attendees, 18 universities represented (9 from HBCUs)
- Increase in JCPS-hosted job fairs and community presence

#### **Marketing and Exposure Blitz Projects**

- Employment Opportunity Packets for relocating spouses
- Increase in Print Ads and Social Media Imprint
- Print-Ready Ads for Parent Communications
- Direct Marketing





#### Highlighting the Benefits of Saying YES! to JCPS

- Early Hire Job Offers!
- Competitive salary and benefits package
- Finan