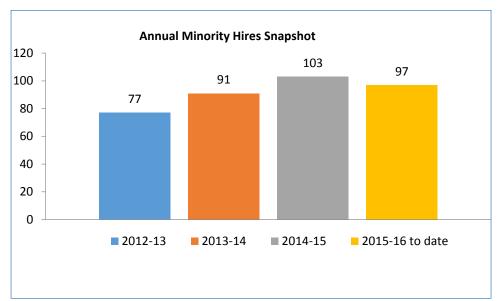

#### **Responsive to Research & Data**

- Recruitment & Retention Self-Assessment
- Connecting with counterparts in Council of Great City Schools
- Increased HBCU Connections (job fairs & visits)
- Recruitment Focus Group Sessions with Current JCPS Employees:
  February 8<sup>th</sup> & 11<sup>th</sup>; 36 attendees, 18 universities represented (9 from HBCUs)
- Increase in JCPS-hosted job fairs and community presence