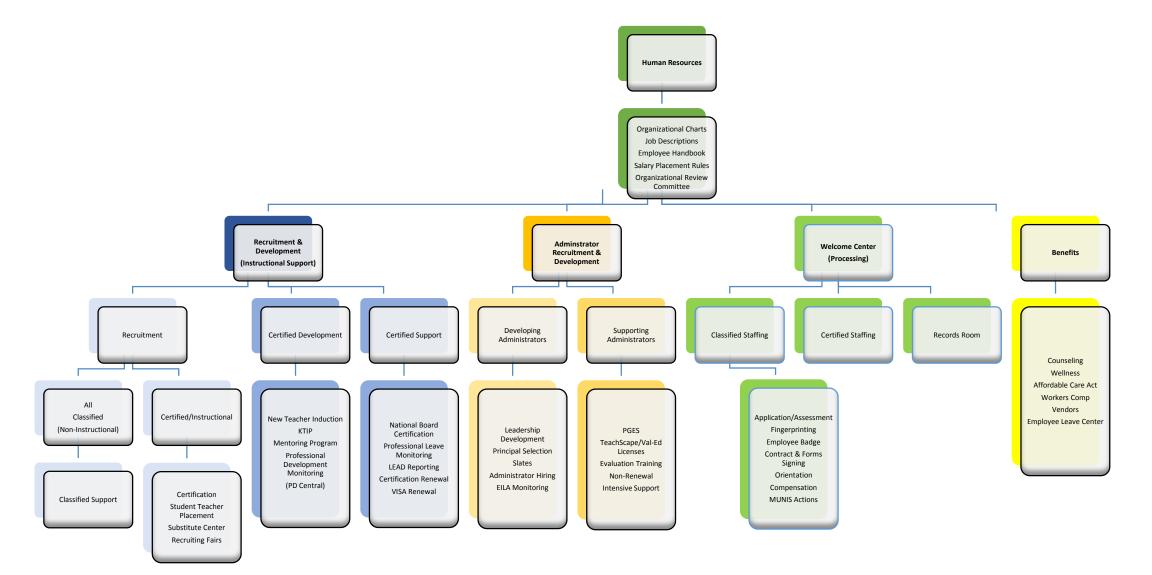

## Human Resources Restructure

Function Analysis and Organization for Maximum Effectiveness & Efficiency

#### **Current Challenges**

- HR Staff members are not assigned appropriately or equitably for optimal effectiveness.
- Some HR Staff members are overburdened with duties and tasks that distract from providing quality service to our schools and departments.
- HR processing is not well defined or standardized, and is often inconsistent.
- Redundancy of tasks across the HR department.
- Process, organizational structures, and services are assigned across multiple departments in the district and confuse our district employees about who to call and where to go for service.

## Human Resources Function Chart



## Recruitment & Development



### Recruitment Update



#### **Responsive to Research & Data**

- Recruitment & Retention Self-Assessment
- Connecting with counterparts in Council of Great City Schools
- Increased HBCU Connections (job fairs & visits)
- Recruitment Focus Group Sessions with Current JCPS Employees:
  February 8<sup>th</sup> & 11<sup>th</sup>; 36 attendees, 18 universities represented (9 from HBCUs)
- Increase in JCPS-hosted job fairs and community presence

#### **Marketing and Exposure Blitz Projects**

- Employment Opportunity Packets for relocating spouses
- Increase in Print Ads and Social Media Imprint
- Print-Ready Ads for Parent Communications
- Direct Marketing





#### Highlighting the Benefits of Saying YES! to JCPS

- Early Hire Job Offers!
- Competitive sal