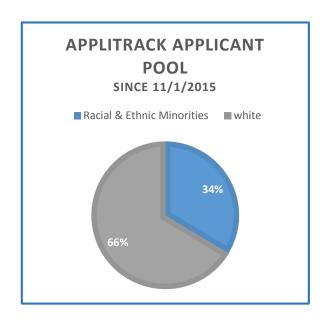

#### **Responsive to Research & Data**

- Recruitment & Retention Self-Assessment
- Connecting with counterparts in Council of Great City Schools
- Increased HBCU Connections (job fairs & visits)
- Recruitment Focus Group Sessions with Current JCPS Employees:
  February 8<sup>th</sup> & 11<sup>th</sup>; 36 attendees, 18 universities represented (9 from HBCUs)
- Increase in JCPS-hosted job fairs and community presence