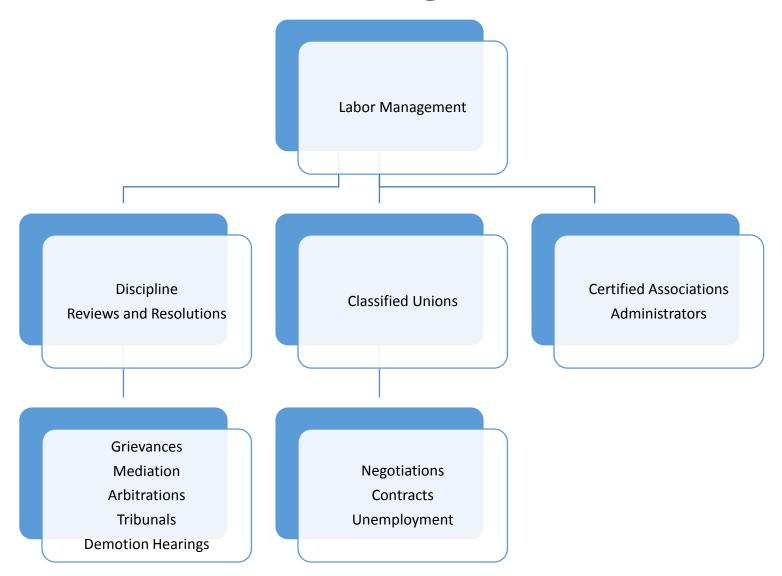

Imprint
- Print-Ready Ads for Parent Communications
- Direct Marketing





#### Highlighting the Benefits of Saying YES! to JCPS

- Early Hire Job Offers!
- Competitive salary and benefits package
- Financial incentives for critical needs areas (minorities, math, science, dual certification and more)
- Louisville! Big city cultural access with small town comforts; low cost of living
- Compassionate City, Supportive Partnerships
- Professionalism and collegiality among JCPS teachers and staff
- Professional Learning Communities
- We focus on keeping resources in schools!
- Focus on teaching and learning, not high stakes testing!

## Administrator Recruitment & Development



# Welcoming Center (Processing)



## Benefits



## Labor Management & Employee Relations



## Labor Management



## Employee Relations