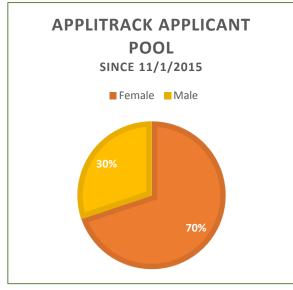

#### **Responsive to Research & Data**

- Recruitment & Retention Self-Assessment
- Connecting with counterparts in Council of Great City Schools
- Increased HBCU Connections (job fairs & visits)
- Recruitment Focus Group Sessions with Current JCPS Employees:
  February 8<sup>th</sup> & 11<sup>th</sup>; 36 attendees, 18 universities represented (9 from HBCUs)
- Increase in JCPS-hosted job fairs and community presence