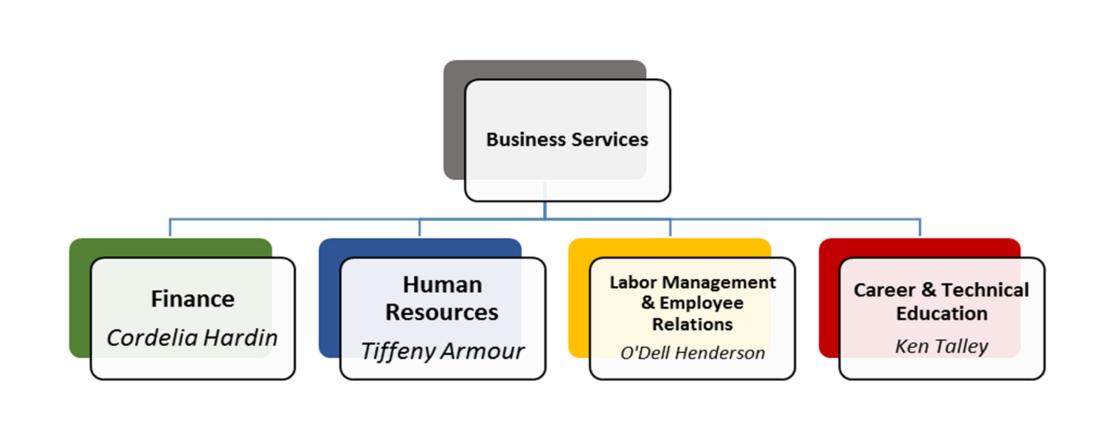

## Human Resources Restructure

Function Analysis and Organization for Maximum Effectiveness & Efficiency