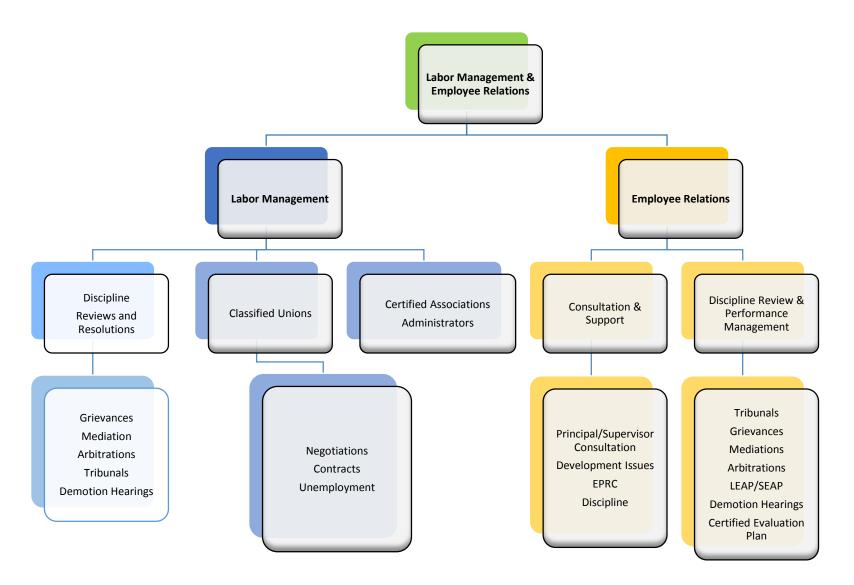

## Labor Management & Employee Relations

## Labor Management

## Employee Relations