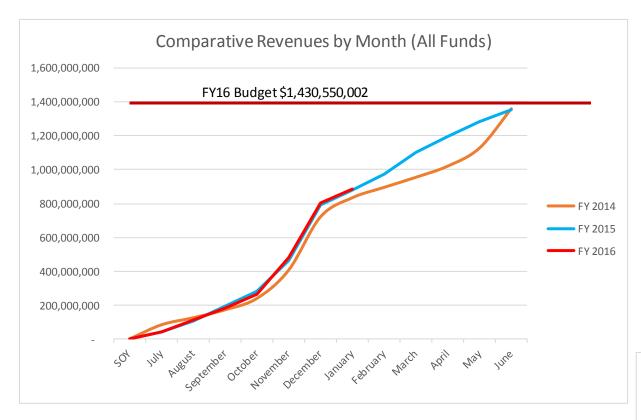

## **Monthly Financial Report**

Through January 31, 2016

| -                                   | 2015 -        | 2016 School Year |        | 2014 - 2015 School Year |               |                      | 2013 - 2014 School Year |                    |               |                      |        |
|-------------------------------------|---------------|------------------|--------|-------------------------|---------------|----------------------|-------------------------|--------------------|---------------|----------------------|--------|
|                                     | Budget        | YTD Actual       | %      | End of Year Actual      | Budget        | End of Period Actual | %                       | End of Year Actual | Budget        | End of Period Actual | %      |
| All Funds Revenues                  |               |                  |        |                         |               |                      |                         |                    |               |                      |        |
| Local Sources                       |               |                  |        |                         |               |                      |                         |                    |               |                      |        |
| Property Taxes                      | 416,965,738   | 386,111,634      | 92.6%  | 397,722,644             | 397,952,915   | 382,598,306          | 96.1%                   | 388,628,855        | 391,294,000   | 382,719,157          | 97.8%  |
| Occupational Taxes                  | 148,215,000   | 65,946,166       | 44.5%  | 139,825,242             | 140,812,000   | 60,494,665           | 43.0%                   | 132,569,312        | 140,481,000   | 59,942,644           | 42.7%  |
| Other Taxes                         | 51,920,531    | 19,747,888       | 38.0%  | 49,482,552              | 47,820,859    | 18,444,154           | 38.6%                   | 46,500,119         | 48,966,000    | 17,929,086           | 36.6%  |
| Local Grants                        | 6,060,085     | 3,266,494        | 53.9%  | 9,722,887               | 5,550,949     | 2,497,266            | 45.0%                   | 10,776,243         | 6,475,393     | 2,548,697            | 39.4%  |
| Chaha Cauraga                       |               |                  |        |                         |               |                      |                         |                    |               |                      |        |
| State Sources                       | 267 066 169   | 155 076 600      | 58.4%  | 267,901,401             | 270 010 005   | 156,790,420          | 58.1%                   | 261 040 917        | 257 795 000   | 150 967 562          | 58.5%  |
| SEEK Program                        | 267,066,168   | 155,976,688      |        |                         | 270,018,985   |                      |                         | 261,949,817        | 257,785,000   | 150,867,563          |        |
| Other State Revenues                | 221,652,800   | 124,065,858      | 56.0%  | 235,648,525             | 220,407,425   | 123,605,555          | 56.1%                   | 207,729,296        | 208,859,999   | 18,088,838           | 8.7%   |
| KSFCC Allocation                    | 7,200,000     | 4,041,367        | 56.1%  | 8,171,637               | 7,489,499     | 3,644,206            | 48.7%                   | 7,638,789          | 6,750,638     | 5,435,064            | 80.5%  |
| Federal Grants                      | 156,262,386   | 72,047,048       | 46.1%  | 142,624,612             | 147,777,696   | 64,224,776           | 43.5%                   | 139,543,372        | 140,514,576   | 65,687,484           | 46.7%  |
| Interest                            | 1,069,445     | 572,789          | 53.6%  | 1,406,086               | 1,320,396     | 446,280              | 33.8%                   | 1,683,901          | 620,761       | 428,537              | 69.0%  |
| Other Sources                       | 97,029,660    | 55,971,499       | 57.7%  | 153,919,784             | 108,556,237   | 61,116,665           | 56.3%                   | 176,965,460        | 109,509,835   | 99,857,087           | 91.2%  |
| Total Revenues                      | 1,373,441,813 | 887,747,432      | 64.6%  | 1,406,425,370           | 1,347,706,961 | 873,862,293          | 64.8%                   | 1,373,985,163      | 1,311,257,201 | 803,504,158          | 61.3%  |
| Non-Operating Funds                 |               |                  |        |                         |               |                      |                         |                    |               |                      |        |
| Beginning Balance                   | 241,017,115   | 244,724,996      | 101.5% | 265,789,847             | 265,709,287   | 265,789,847          | 100.0%                  | 243,450,764        | 233,224,629   | 243,450,764          | 104.4% |
|                                     |               |                  |        |                         |               |                      |                         |                    |               |                      |        |
| All Funds Expenditures              |               |                  |        |                         |               |                      |                         |                    |               |                      |        |
| 1100 Instruction                    | 645,914,897   | 350,292,713      | 54.2%  | 627,060,442             | 647,222,774   | 340,995,318          | 52.7%                   | 600,543,284        | 618,640,503   | 252,052,145          | 40.7%  |
| 2100 Student Support                | 56,142,025    | 30,427,685       | 54.2%  | 53,898,592              | 54,034,888    | 29,320,973           | 54.3%                   | 50,904,422         | 51,002,382    | 21,518,607           | 42.2%  |
| 2200 Instructional Staff Support    | 136,137,305   | 71,637,745       | 52.6%  | 137,183,616             | 126,966,194   | 67,848,501           | 53.4%                   | 126,322,357        | 129,307,022   | 57,095,383           | 44.2%  |
| 2300 District Administration        | 4,881,612     | 2,426,397        | 49.7%  | 4,074,121               | 3,986,274     | 2,275,970            | 57.1%                   | 3,643,084          | 3,768,505     | 1,682,042            | 44.6%  |
| 2400 School Administration          | 90,808,444    | 48,302,397       | 53.2%  | 86,706,811              | 92,263,873    | 48,536,473           | 52.6%                   | 85,727,500         | 90,278,038    | 39,053,244           | 43.3%  |
| 2500 Business Support               | 46,622,476    | 22,829,922       | 49.0%  | 40,124,690              | 48,456,103    | 26,669,408           | 55.0%                   | 42,730,714         | 43,553,727    | 23,087,302           | 53.0%  |
| 2600 Plant Operations & Maintenance | 122,704,628   | 59,138,353       | 48.2%  | 107,834,439             | 119,341,080   | 60,578,211           | 50.8%                   | 103,957,976        | 115,157,021   | 55,798,400           | 48.5%  |
| 2700 Transportation                 | 85,992,326    | 41,384,226       | 48.1%  | 80,816,391              | 80,498,927    | 43,939,052           | 54.6%                   | 85,953,372         | 91,419,999    | 43,011,777           | 47.0%  |
| 2900 Other Instruction Support      | 30,557        | 17,141           | 56.1%  | 27,404                  | 29,600        | 13,335               | 45.0%                   | 10,000             |               | 10,000               |        |
| 3100 Food Service                   | 89,253,734    | 31,508,053       | 35.3%  | 62,642,115              | 85,305,117    | 31,439,377           | 36.9%                   | 57,954,006         | 91,991,053    | 27,354,804           | 29.7%  |
| 3200 Daycare Operations             | 667,964       | 225,838          | 33.8%  | 480,891                 | 700,000       | 306,254              | 43.8%                   | 712,447            | 820,000       | 321,352              | 39.2%  |
| 3300 Community Services             | 14,092,307    | 5,872,033        | 41.7%  | 10,832,336              | 14,094,687    | 5,916,650            | 42.0%                   | 10,665,517         | 11,300,140    | 5,932,273            | 52.5%  |
| 4600 Site Improvement               | 36,408,794    | 26,430,414       | 72.6%  | 47,130,014              | 48,115,458    | 27,999,351           | 58.2%                   | 48,640,389         | 50,921,648    | 30,574,453           | 60.0%  |
| 5100 Debt Service                   | 51,668,297    | 32,993,435       | 63.9%  | 109,068,409             | 55,012,657    | 57,283,371           | 104.1%                  | 50,490,976         | 48,885,727    | 40,766,943           | 83.4%  |
| 5200 Operating Transfers Out        | 51,283,438    | 33,721,042       | 65.8%  | 59,609,950              | 46,879,955    | 31,225,153           | 66.6%                   | 83,390,036         | 44,202,903    | 59,812,139           | 135.3% |
| 5300 Contingency                    | 82,684,454    | <del>-</del>     | 0.0%   | -                       | 74,243,155    |                      | 0.0%                    |                    | 88,890,328    |                      | 0.0%   |
| Total Expenditures                  | 1,515,293,258 | 757,207,394      | 50.0%  | 1,427,490,221           | 1,497,150,744 | 774,347,398          | 51.7%                   | 1,351,646,080      | 1,480,138,996 | 658,070,865          | 44.5%  |
| Ending Fund Balance                 | 99,165,670    | 375,265,034      |        | 244,724,996             | 116,265,504   | 365,304,742          |                         | 265,789,847        | 64,342,834    | 388,884,057          |        |
|                                     |               |                  |        |                         |               |                      |                         |                    |               |                      |        |