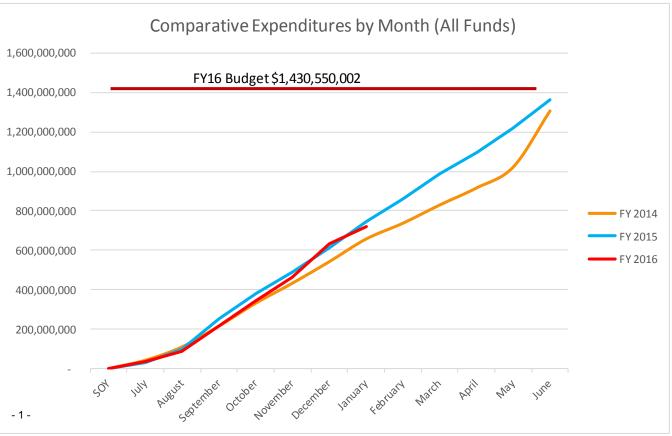

## **Monthly Financial Report**

Through January 31, 2016

| -                                   | 2015 -        | 2016 School Year |        | 2014 - 2015 School Year |               |                      | 2013 - 2014 School Year |                    |               |                      |        |
|-------------------------------------|---------------|------------------|--------|-------------------------|---------------|----------------------|-------------------------|--------------------|---------------|----------------------|--------|
|                                     | Budget        | YTD Actual       | %      | End of Year Actual      | Budget        | End of Period Actual | %                       | End of Year Actual | Budget        | End of Period Actual | %      |
| All Funds Revenues                  |               |                  |        |                         |               |                      |                         |                    |               |                      |        |
| Local Sources                       |               |                  |        |                         |               |                      |                         |                    |               |                      |        |
| Property Taxes                      | 416,965,738   | 386,111,634      | 92.6%  | 397,722,644             | 397,952,915   | 382,598,306          | 96.1%                   | 388,628,855        | 391,294,000   | 382,719,157          | 97.8%  |
| Occupational Taxes                  | 148,215,000   | 65,946,166       | 44.5%  | 139,825,242             | 140,812,000   | 60,494,665           | 43.0%                   | 132,569,312        | 140,481,000   | 59,942,644           | 42.7%  |
| Other Taxes                         | 51,920,531    | 19,747,888       | 38.0%  | 49,482,552              | 47,820,859    | 18,444,154           | 38.6%                   | 46,500,119         | 48,966,000    | 17,929,086           | 36.6%  |
| Local Grants                        | 6,060,085     | 3,266,494        | 53.9%  | 9,722,887               | 5,550,949     | 2,497,266            | 45.0%                   | 10,776,243         | 6,475,393     | 2,548,697            | 39.4%  |
| Chaha Cauraga                       |               |                  |        |                         |               |                      |                         |                    |               |                      |        |
| State Sources                       | 267 066 169   | 155 076 600      | 58.4%  | 267,901,401             | 270 010 005   | 156,790,420          | 58.1%                   | 261 040 917        | 257 795 000   | 150 967 562          | 58.5%  |
| SEEK Program                        | 267,066,168   | 155,976,688      |        |                         | 270,018,985   |                      |                         | 261,949,817        | 257,785,000   | 150,867,563          |        |
| Other State Revenues                | 221,652,800   | 124,065,858      | 56.0%  | 235,648,525             | 220,407,425   | 123,605,555          | 56.1%                   | 207,729,296        | 208,859,999   | 18,088,838           | 8.7%   |
| KSFCC Allocation                    | 7,200,000     | 4,041,367        | 56.1%  | 8,171,637               | 7,489,499     | 3,644,206            | 48.7%                   | 7,638,789          | 6,750,638     | 5,435,064            | 80.5%  |
| Federal Grants                      | 156,262,386   | 72,047,048       | 46.1%  | 142,624,612             | 147,777,696   | 64,224,776           | 43.5%                   | 139,543,372        | 140,514,576   | 65,687,484           | 46.7%  |
| Interest                            | 1,069,445     | 572,789          | 53.6%  | 1,406,086               | 1,320,396     | 446,280              | 33.8%                   | 1,683,901          | 620,761       | 428,537              | 69.0%  |
| Other Sources                       | 97,029,660    | 55,971,499       | 57.7%  | 153,919,784             | 108,556,237   | 61,116,665           | 56.3%                   | 176,965,460        | 109,509,835   | 99,857,087           | 91.2%  |
| Total Revenues                      | 1,373,441,813 | 887,747,432      | 64.6%  | 1,406,425,370           | 1,347,706,961 | 873,862,293          | 64.8%                   | 1,373,985,163      | 1,311,257,201 | 803,504,158          | 61.3%  |
| Non-Operating Funds                 |               |                  |        |                         |               |                      |                         |                    |               |                      |        |
| Beginning Balance                   | 241,017,115   | 244,724,996      | 101.5% | 265,789,847             | 265,709,287   | 265,789,847          | 100.0%                  | 243,450,764        | 233,224,629   | 243,450,764          | 104.4% |
|                                     |               |                  |        |                         |               |                      |                         |                    |               |                      |        |
| All Funds Expenditures              |               |                  |        |                         |               |                      |                         |                    |               |                      |        |
| 1100 Instruction                    | 645,914,897   | 350,292,713      | 54.2%  | 627,060,442             | 647,222,774   | 340,995,318          | 52.7%                   | 600,543,284        | 618,640,503   | 252,052,145          | 40.7%  |
| 2100 Student Support                | 56,142,025    | 30,427,685       | 54.2%  | 53,898,592              | 54,034,888    | 29,320,973           | 54.3%                   | 50,904,422         | 51,002,382    | 21,518,607           | 42.2%  |
| 2200 Instructional Staff Support    | 136,137,305   | 71,637,745       | 52.6%  | 137,183,616             | 126,966,194   | 67,848,501           | 53.4%                   | 126,322,357        | 129,307,022   | 57,095,383           | 44.2%  |
| 2300 District Administration        | 4,881,612     | 2,426,397        | 49.7%  | 4,074,121               | 3,986,274     | 2,275,970            | 57.1%                   | 3,643,084          | 3,768,505     | 1,682,042            | 44.6%  |
| 2400 School Administration          | 90,808,444    | 48,302,397       | 53.2%  | 86,706,811              | 92,263,873    | 48,536,473           | 52.6%                   | 85,727,500         | 90,278,038    | 39,053,244           | 43.3%  |
| 2500 Business Support               | 46,622,476    | 22,829,922       | 49.0%  | 40,124,690              | 48,456,103    | 26,669,408           | 55.0%                   | 42,730,714         | 43,553,727    | 23,087,302           | 53.0%  |
| 2600 Plant Operations & Maintenance | 122,704,628   | 59,138,353       | 48.2%  | 107,834,439             | 119,341,080   | 60,578,211           | 50.8%                   | 103,957,976        | 115,157,021   | 55,798,400           | 48.5%  |
| 2700 Transportation                 | 85,992,326    | 41,384,226       | 48.1%  | 80,816,391              | 80,498,927    | 43,939,052           | 54.6%                   | 85,953,372         | 91,419,999    | 43,011,777           | 47.0%  |
| 2900 Other Instruction Support      | 30,557        | 17,141           | 56.1%  | 27,404                  | 29,600        | 13,335               | 45.0%                   | 10,000             |               | 10,000               |        |
| 3100 Food Service                   | 89,253,734    | 31,508,053       | 35.3%  | 62,642,115              | 85,305,117    | 31,439,377           | 36.9%                   | 57,954,006         | 91,991,053    | 27,354,804           | 29.7%  |
| 3200 Daycare Operations             | 667,964       | 225,838          | 33.8%  | 480,891                 | 700,000       | 306,254              | 43.8%                   | 712,447            | 820,000       | 321,352              | 39.2%  |
| 3300 Community Services             | 14,092,307    | 5,872,033        | 41.7%  | 10,832,336              | 14,094,687    | 5,916,650            | 42.0%                   | 10,665,517         | 11,300,140    | 5,932,273            | 52.5%  |
| 4600 Site Improvement               | 36,408,794    | 26,430,414       | 72.6%  | 47,130,014              | 48,115,458    | 27,999,351           | 58.2%                   | 48,640,389         | 50,921,648    | 30,574,453           | 60.0%  |
| 5100 Debt Service                   | 51,668,297    | 32,993,435       | 63.9%  | 109,068,409             | 55,012,657    | 57,283,371           | 104.1%                  | 50,490,976         | 48,885,727    | 40,766,943           | 83.4%  |
| 5200 Operating Transfers Out        | 51,283,438    | 33,721,042       | 65.8%  | 59,609,950              | 46,879,955    | 31,225,153           | 66.6%                   | 83,390,036         | 44,202,903    | 59,812,139           | 135.3% |
| 5300 Contingency                    | 82,684,454    | <del>-</del>     | 0.0%   | -                       | 74,243,155    |                      | 0.0%                    |                    | 88,890,328    |                      | 0.0%   |
| Total Expenditures                  | 1,515,293,258 | 757,207,394      | 50.0%  | 1,427,490,221           | 1,497,150,744 | 774,347,398          | 51.7%                   | 1,351,646,080      | 1,480,138,996 | 658,070,865          | 44.5%  |
| Ending Fund Balance                 | 99,165,670    | 375,265,034      |        | 244,724,996             | 116,265,504   | 365,304,742          |                         | 265,789,847        | 64,342,834    | 388,884,057          |        |
|                                     |               |                  |        |                         |               |                      |                         |                    |               |                      |        |