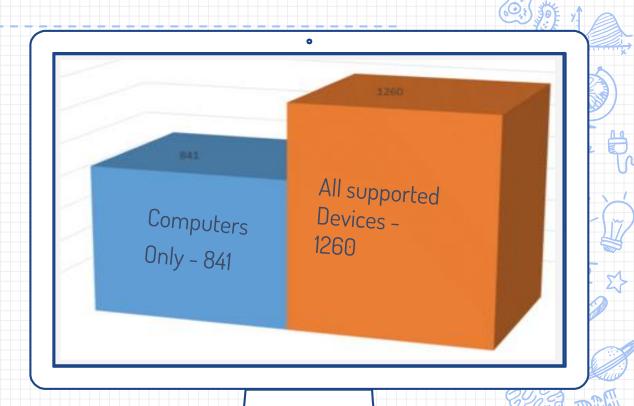

#### **Current Device to Tech Ratio**

Projectors - 525
Interactive Wb's - 499
Classroom Printers - 315
Network Printers - 119
Sound Systems - 109
Document cams - 256
IP Phones - 987
Security cams - 125
Computers - 5,887