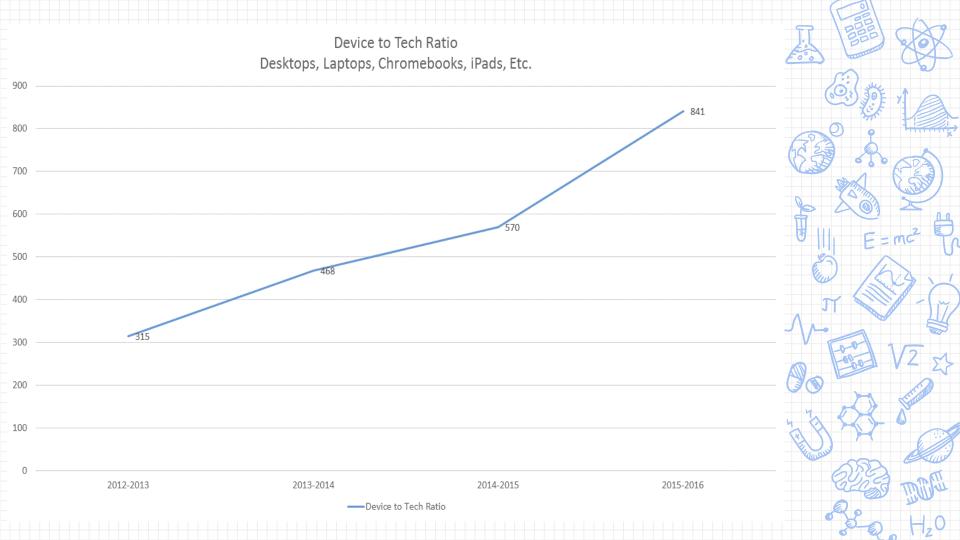

#### **Current Device to Tech Ratio**

Projectors - 525
Interactive Wb's - 499
Classroom Printers - 315
Network Printers - 119
Sound Systems - 109
Document cams - 256
IP Phones - 987
Security cams - 125
Computers - 5,887