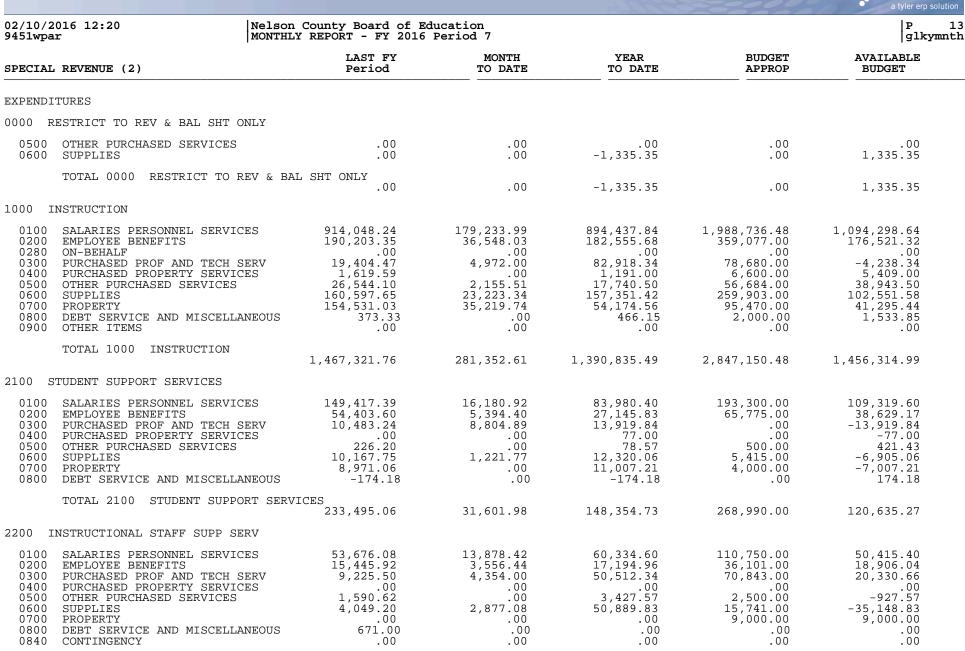

|                                                                                                                                                                                                                                                     |                                                                                                 |                                                                                                                                 |                                                                                                                        | heres                                                                                                                      | a tyler erp solutic                                                                                                                             |
|-----------------------------------------------------------------------------------------------------------------------------------------------------------------------------------------------------------------------------------------------------|-------------------------------------------------------------------------------------------------|---------------------------------------------------------------------------------------------------------------------------------|------------------------------------------------------------------------------------------------------------------------|----------------------------------------------------------------------------------------------------------------------------|-------------------------------------------------------------------------------------------------------------------------------------------------|
| 02/10/2016 12:20<br>9451wpar                                                                                                                                                                                                                        | Nelson County Board of<br>MONTHLY REPORT - FY 201                                               |                                                                                                                                 |                                                                                                                        |                                                                                                                            | P<br> glkymnt                                                                                                                                   |
| GENERAL FUND (1)                                                                                                                                                                                                                                    | LAST FY<br>Period                                                                               | MONTH<br>TO DATE                                                                                                                | YEAR<br>TO DATE                                                                                                        | BUDGET<br>APPROP                                                                                                           | AVAILABLE<br>BUDGET                                                                                                                             |
| EXPENDITURES                                                                                                                                                                                                                                        |                                                                                                 |                                                                                                                                 |                                                                                                                        |                                                                                                                            |                                                                                                                                                 |
| 1000 INSTRUCTION                                                                                                                                                                                                                                    |                                                                                                 |                                                                                                                                 |                                                                                                                        |                                                                                                                            |                                                                                                                                                 |
| 0100 SALARIES PERSONNEL SERVIC<br>0200 EMPLOYEE BENEFITS<br>0280 ON-BEHALF<br>0300 PURCHASED PROF AND TECH S<br>0400 PURCHASED PROPERTY SERVIC<br>0500 OTHER PURCHASED SERVICES<br>0600 SUPPLIES<br>0700 PROPERTY<br>0800 DEBT SERVICE AND MISCELLA | 301,207.89<br>.00<br>EERV 50,097.15<br>ES 69,031.38<br>67,933.00<br>235,141.67<br>84,131.93     | $\begin{array}{c} 1,149,884.97\\ 76,162.91\\ .00\\ 7,333.00\\ 29,268.06\\ 766.86\\ 30,755.34\\ 12,034.52\\ -468.07 \end{array}$ | 5,903,546.42<br>345,533.87<br>.00<br>78,649.40<br>108,303.61<br>61,592.47<br>207,235.23<br>69,120.22<br>1,449.16       | $14,858,513.37\\1,181,198.85\\4,382,650.00\\45,000.00\\105,820.00\\51,660.00\\287,056.00\\105,641.00\\7,027.68$            | $\begin{array}{c} 8,954,966.95\\ 835,664.98\\ 4,382,650.00\\ -33,649.40\\ -2,483.61\\ -9,932.47\\ 79,820.77\\ 36,520.78\\ 5,578.52 \end{array}$ |
| TOTAL 1000 INSTRUCTION                                                                                                                                                                                                                              | 6,522,401.58                                                                                    | 1,305,737.59                                                                                                                    | 6,775,430.38                                                                                                           | 21,024,566.90                                                                                                              | 14,249,136.52                                                                                                                                   |
| 2100 STUDENT SUPPORT SERVICES                                                                                                                                                                                                                       |                                                                                                 |                                                                                                                                 |                                                                                                                        |                                                                                                                            |                                                                                                                                                 |
| 0100 SALARIES PERSONNEL SERVIC<br>0200 EMPLOYEE BENEFITS<br>0280 ON-BEHALF<br>0300 PURCHASED PROF AND TECH S<br>0400 PURCHASED PROPERTY SERVIC<br>0500 OTHER PURCHASED SERVICES<br>0600 SUPPLIES<br>0700 PROPERTY<br>0800 DEBT SERVICE AND MISCELLA | 23,667.42<br>.00<br>PERV 14,195.94<br>PES 1,061.56<br>2,024.54<br>7,015.47<br>21,960.27         | 90,096.25<br>5,919.92<br>.00<br>265.00<br>.00<br>331.75<br>499.03<br>.00<br>.00                                                 | $\begin{array}{c} 453,868.74\\ 26,993.43\\ .00\\ 12,926.73\\ .00\\ 4,112.32\\ 6,000.17\\ .965.87\\ .00\end{array}$     | $\begin{array}{c} 1,049,026.66\\92,941.95\\314,150.00\\22,250.00\\.00\\5,200.00\\39,450.00\\.00\\.00\\.00\\.00\end{array}$ | 595, 157.92 65, 948.52 314, 150.00 9, 323.27 .00 1, 087.68 33, 449.83 -965.87 .00                                                               |
| TOTAL 2100 STUDENT SUPPO                                                                                                                                                                                                                            |                                                                                                 | 07 111 05                                                                                                                       |                                                                                                                        | 1 502 010 61                                                                                                               | 1 010 151 25                                                                                                                                    |
| 2200 INSTRUCTIONAL STAFF SUPP SE                                                                                                                                                                                                                    | 495,098.24                                                                                      | 97,111.95                                                                                                                       | 504,867.26                                                                                                             | 1,523,018.61                                                                                                               | 1,018,151.35                                                                                                                                    |
| 2200INSTRUCTIONAL STAFF SUPP SE0100SALARIES PERSONNEL SERVIC0200EMPLOYEE BENEFITS0280ON-BEHALF0300PURCHASED PROF AND TECH S0400PURCHASED PROPERTY SERVIC0500OTHER PURCHASED SERVICES0600SUPPLIES0700PROPERTY0800DEBT SERVICE AND MISCELLAR          | ES 500,647.89<br>20,842.60<br>.00<br>EERV 4,781.37<br>EES 467.31<br>3,488.62<br>9,629.13<br>.00 | 89,463.06<br>5,059.35<br>.00<br>.00<br>150.90<br>2,133.54<br>4,349.94<br>.00                                                    | $\begin{array}{c} 461,205.41\\ 22,198.06\\ .00\\ 4,767.00\\ .00\\ 5,366.19\\ 7,598.58\\ 33,931.18\\ .00\\ \end{array}$ | $\begin{array}{c}1,185,250.00\\101,455.00\\339,900.00\\2,000.00\\.00\\5,200.00\\23,200.00\\.00\\.00\\.00\\.00\end{array}$  | 724,044.59<br>79,256.94<br>339,900.00<br>-2,767.00<br>.00<br>-166.19<br>15,601.42<br>-33,931.18<br>.00                                          |
| TOTAL 2200 INSTRUCTIONAL                                                                                                                                                                                                                            |                                                                                                 | 101 156 70                                                                                                                      |                                                                                                                        |                                                                                                                            | 1 101 000 50                                                                                                                                    |
| 2300 DISTRICT ADMIN SUPPORT                                                                                                                                                                                                                         | 539,856.92                                                                                      | 101,156.79                                                                                                                      | 535,066.42                                                                                                             | 1,657,005.00                                                                                                               | 1,121,938.58                                                                                                                                    |
| 0100 SALARIES PERSONNEL SERVIC<br>0200 EMPLOYEE BENEFITS<br>0280 ON-BEHALF<br>0300 PURCHASED PROF AND TECH S                                                                                                                                        | 26,557.02<br>.00                                                                                | 22,650.33<br>-12,617.31<br>.00<br>28,340.06                                                                                     | 134,923.21<br>22,914.87<br>.00<br>341,330.61                                                                           | 276,140.00<br>498,658.95<br>72,100.00<br>429,102.40                                                                        | 141,216.79<br>475,744.08<br>72,100.00<br>87,771.79                                                                                              |

## Nelson County Board of Education MONTHLY REPORT - FY 2016 Period 7

| GENERAI                                                                                            | FUND (1)                                                                                                                                                                                                                                                             | LAST FY<br>Period                                                                                                | MONTH<br>TO DATE                                                                                                              | YEAR<br>TO DATE                                                                                                               | BUDGET                                                                                                                                          | AVAILABLE<br>BUDGET                                                                                                                               |
|----------------------------------------------------------------------------------------------------|----------------------------------------------------------------------------------------------------------------------------------------------------------------------------------------------------------------------------------------------------------------------|------------------------------------------------------------------------------------------------------------------|-------------------------------------------------------------------------------------------------------------------------------|-------------------------------------------------------------------------------------------------------------------------------|-------------------------------------------------------------------------------------------------------------------------------------------------|---------------------------------------------------------------------------------------------------------------------------------------------------|
| $\begin{array}{c} 0400\\ 0500\\ 0600\\ 0700\\ 0800\\ 0840\end{array}$                              | PURCHASED PROPERTY SERVICES<br>OTHER PURCHASED SERVICES<br>SUPPLIES<br>PROPERTY<br>DEBT SERVICE AND MISCELLANEOUS<br>CONTINGENCY<br>TOTAL 2300 DISTRICT ADMIN SUPPOR                                                                                                 | 7,211.76<br>45,659.51<br>15,537.18<br>1,063.36<br>3,297.60<br>.00                                                | 5,176.52<br>932.61<br>4,745.18<br>.00<br>948.61<br>.00                                                                        | 21,988.78<br>11,168.57<br>18,212.19<br>2,034.32<br>7,889.85<br>.00                                                            | 5,700.00<br>98,500.00<br>38,346.14<br>1,000.00<br>.00<br>.00                                                                                    | -16,288.78<br>87,331.43<br>20,133.95<br>-1,034.32<br>-7,889.85<br>.00                                                                             |
|                                                                                                    | TOTAL 2300 DISTRICT ADMIN SUPPOR                                                                                                                                                                                                                                     | ST 551,681.15                                                                                                    | 50,176.00                                                                                                                     | 560,462.40                                                                                                                    | 1,419,547.49                                                                                                                                    | 859,085.09                                                                                                                                        |
| 2400 5                                                                                             | CHOOL ADMIN SUPPORT                                                                                                                                                                                                                                                  |                                                                                                                  |                                                                                                                               |                                                                                                                               |                                                                                                                                                 |                                                                                                                                                   |
| $\begin{array}{c} 0100\\ 0200\\ 0280\\ 0300\\ 0400\\ 0500\\ 0600\\ 0700\\ 0800\\ 0840 \end{array}$ | SALARIES PERSONNEL SERVICES<br>EMPLOYEE BENEFITS<br>ON-BEHALF<br>PURCHASED PROF AND TECH SERV<br>PURCHASED PROPERTY SERVICES<br>OTHER PURCHASED SERVICES<br>SUPPLIES<br>PROPERTY<br>DEBT SERVICE AND MISCELLANEOUS<br>CONTINGENCY<br>TOTAL 2400 SCHOOL ADMIN SUPPORT | 911,210.73<br>83,567.23<br>.00<br>3,725.82<br>4,441.47<br>12,376.26<br>22,546.48<br>13,222.63<br>.00<br>1,623.12 | $\begin{array}{c} 166,977.13\\ 17,878.97\\ .00\\ 149.00\\ .00\\ 1,654.79\\ 7,174.18\\ .00\\ .00\\ .00\\ .00\\ .00\end{array}$ | 919,290.58<br>88,164.46<br>.00<br>2,064.92<br>125.00<br>9,607.12<br>25,354.64<br>1,096.00<br>.00                              | $\begin{array}{c} 2,018,952.94\\ 176,150.60\\ 473,800.00\\ 25,002.00\\ 18,919.00\\ 39,131.00\\ 50.00\\ 26,937.00 \end{array}$                   | $\begin{array}{c} 1,099,662.36\\ 87,986.14\\ 473,800.00\\ -1,764.92\\ 24,877.00\\ 9,311.88\\ 13,776.36\\ -1,046.00\\ .00\\ 26,937.00 \end{array}$ |
|                                                                                                    | TOTAL 2400 SCHOOL ADMIN SUPPORT                                                                                                                                                                                                                                      | 1,052,713.74                                                                                                     | 193,834.07                                                                                                                    | 1,045,702.72                                                                                                                  | 2,779,242.54                                                                                                                                    | 1,733,539.82                                                                                                                                      |
|                                                                                                    | USINESS SUPPORT SERVICES                                                                                                                                                                                                                                             |                                                                                                                  |                                                                                                                               |                                                                                                                               |                                                                                                                                                 |                                                                                                                                                   |
| $\begin{array}{c} 0100\\ 0200\\ 0280\\ 0300\\ 0400\\ 0500\\ 0600\\ 0700\\ 0800 \end{array}$        | SALARIES PERSONNEL SERVICES<br>EMPLOYEE BENEFITS<br>ON-BEHALF<br>PURCHASED PROF AND TECH SERV<br>PURCHASED PROPERTY SERVICES<br>OTHER PURCHASED SERVICES<br>SUPPLIES<br>PROPERTY<br>DEBT SERVICE AND MISCELLANEOUS<br>TOTAL 2500 BUSINESS SUPPORT SERV               | 385,196.86<br>54,515.09<br>.00<br>16,392.63<br>830.85<br>12,509.35<br>28,167.70<br>29,050.37<br>.00              | 66,860.16<br>10,087.86<br>.00<br>55.00<br>189.62<br>1,413.04<br>105.97<br>-5,671.00<br>.00                                    | $\begin{array}{c} 403,265.81\\ 59,480.88\\ .00\\ 27,348.28\\ 1,474.19\\ 20,426.68\\ 13,698.09\\ 3,483.05\\ .00\\ \end{array}$ | $\begin{array}{c} 821,453.45\\ 68,546.50\\ 185,400.00\\ 42,500.00\\ 2,500.00\\ 26,000.00\\ 116,500.00\\ 225,000.00\\ .00\\ \end{array}$         | $\begin{array}{c} 418,187.64\\ 9,065.62\\ 185,400.00\\ 15,151.72\\ 1,025.81\\ 5,573.32\\ 102,801.91\\ 221,516.95\\ .00\end{array}$                |
|                                                                                                    | TOTAL 2500 BUSINESS SUPPORT SERV                                                                                                                                                                                                                                     | /ICES<br>526 662 85                                                                                              | 73 040 65                                                                                                                     | 529 176 98                                                                                                                    | 1 487 899 95                                                                                                                                    | 958 722 97                                                                                                                                        |
| 2600 F                                                                                             | LANT OPERATIONS AND MAINTENANCE                                                                                                                                                                                                                                      |                                                                                                                  |                                                                                                                               |                                                                                                                               |                                                                                                                                                 |                                                                                                                                                   |
| $0100\\0200\\0280\\0300\\0400\\0500\\0600\\0700\\0800$                                             | SALARIES PERSONNEL SERVICES<br>EMPLOYEE BENEFITS<br>ON-BEHALF<br>PURCHASED PROF AND TECH SERV<br>PURCHASED PROPERTY SERVICES<br>OTHER PURCHASED SERVICES<br>SUPPLIES<br>PROPERTY<br>DEBT SERVICE AND MISCELLANEOUS                                                   | 503,898.10<br>134,335.48<br>.00<br>280,181.37<br>200,685.45<br>191,941.22<br>699,469.49<br>9,608.30<br>.00       | $74,704.30 \\ 20,174.48 \\ .00 \\ 2,522.87 \\ 47,367.25 \\ 6,456.34 \\ 87,406.01 \\ 1,900.00 \\ .00$                          | 450,240.24<br>119,392.80<br>.00<br>122,230.12<br>340,106.49<br>197,735.17<br>610,563.18<br>122,862.00<br>.00                  | $\begin{array}{r} 942,839.30\\ 157,431.20\\ 309,000.00\\ 162,228.29\\ 568,750.00\\ 129,000.00\\ 1,360,700.00\\ 35,000.00\\ 5,000.00\end{array}$ | 492,599.06<br>38,038.40<br>309,000.00<br>39,998.17<br>228,643.51<br>-68,735.17<br>750,136.82<br>-87,862.00<br>5,000.00                            |