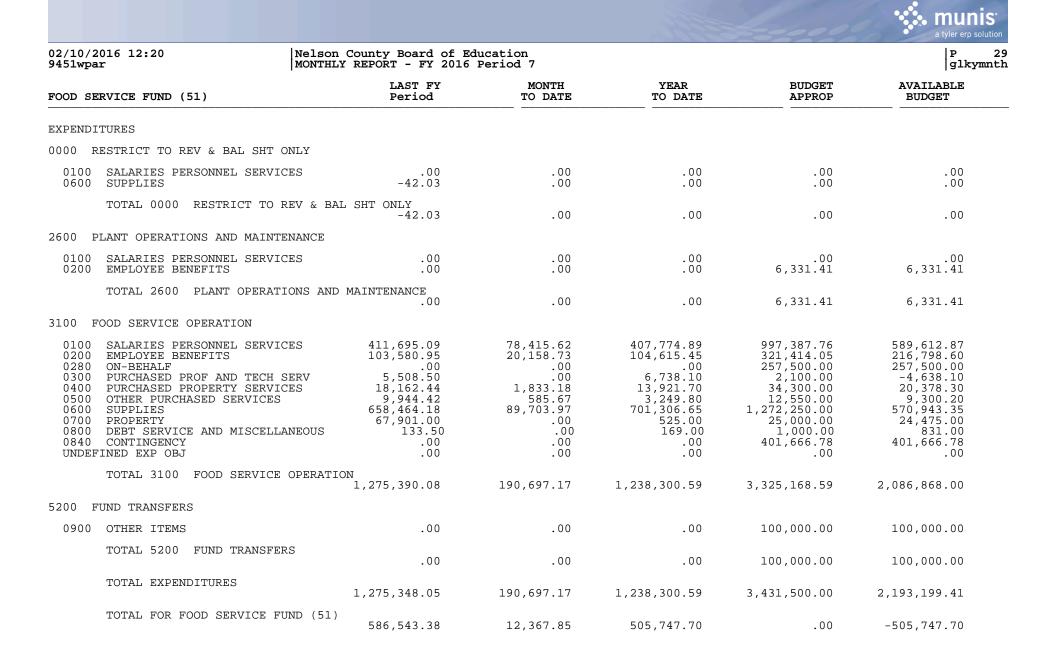

| MONTH<br>TO DATE     | YEAR<br>TO DATE | BUDGET<br>APPROP | AVAILABLE<br>BUDGET  |
| TOTAL SALE OR COMP FOR       | LOSS OF ASSETS .00                                   | .00                  | .00             | .00              | .00                  |
| TOTAL OTHER RECEIPTS         | .00                                                  | .00                  | .00             | .00              | .00                  |
| TOTAL RECEIPTS               | 1,261,795.98                                         | 203,065.02           | 1,295,640.90    | 2,986,500.00     | 1,690,859.10         |
| TOTAL REVENUE                | 1,861,891.43                                         | 203,065.02           | 1,744,048.29    | 3,431,500.00     | 1,687,451.71         |



|                                                                       |                                                      |                  |                 |            | a tyler erp solution |
|-----------------------------------------------------------------------|------------------------------------------------------|------------------|-----------------|------------|----------------------|
| 02/10/2016 12:20 p<br>9451wpar p                                      | Nelson County Board of E<br>MONTHLY REPORT - FY 2016 | P 3<br>glkymnt   |                 |            |                      |
| CHILD CARE FUND (52)                                                  | LAST FY<br>Period                                    | MONTH<br>TO DATE | YEAR<br>TO DATE | BUDGET     | AVAILABLE<br>