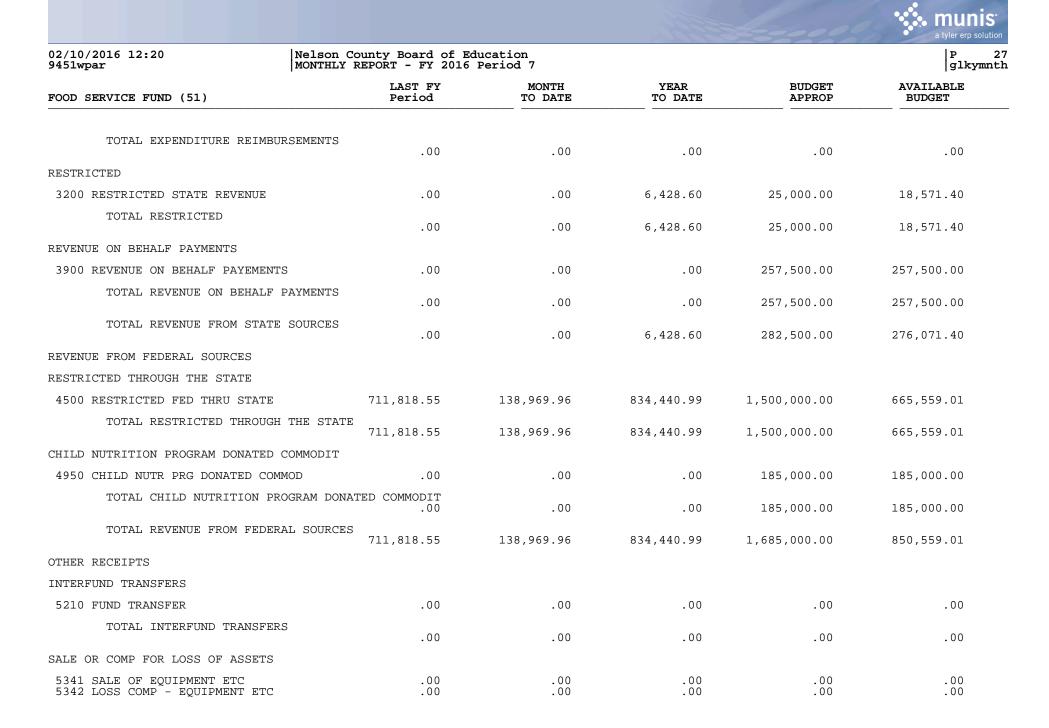

| .00                                                                              | .00                                                                                              |



|                              |                                                      |                      |                 |                  | a tyler erp solution |
|------------------------------|------------------------------------------------------|----------------------|-----------------|------------------|----------------------|
| 02/10/2016 12:20<br>9451wpar | Nelson County Board of E<br>MONTHLY REPORT - FY 2016 | ducation<br>Period 7 |                 |                  | P 28<br>glkymnth     |
| FOOD SERVICE FUND (51)       | LAST FY<br>Period                                    | MONTH<br>TO DATE     | YEAR<br>TO DATE | BUDGET<br>APPROP | AVAILABLE<br>BUDGET  |
| TOTAL SALE OR COMP FOR       | LOSS OF ASSETS .00                                   | .00                  | .00