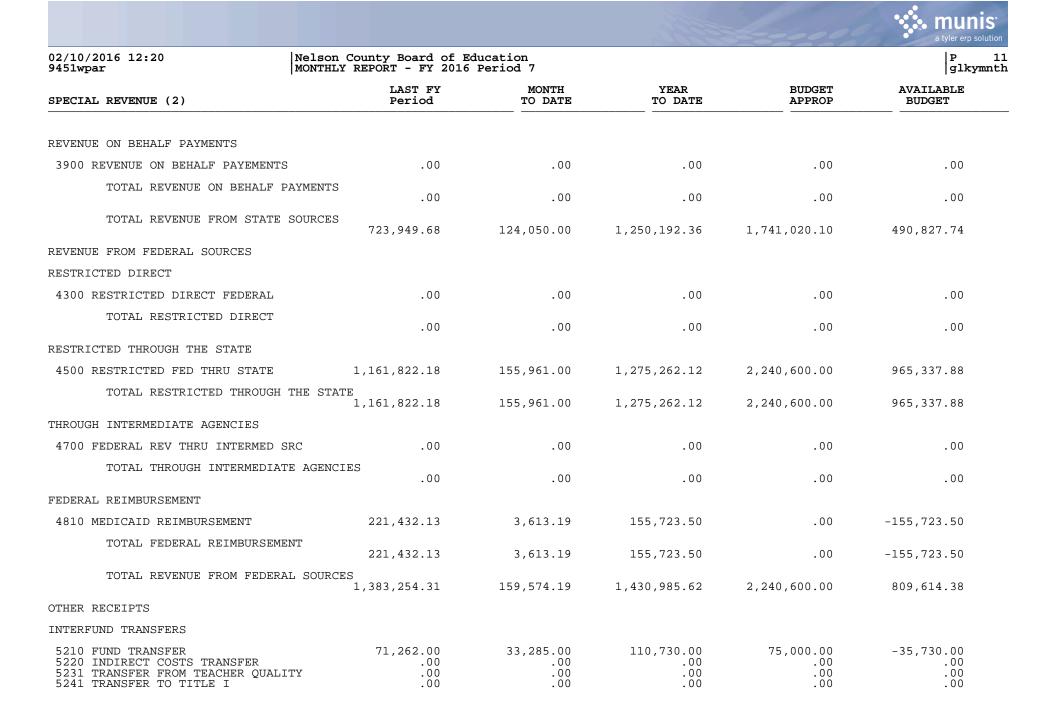

| 2/10/2016 12:20 Nelson Co<br>451wpar MONTHLY R                                                                                                                                                  | unty Board of<br>EPORT - FY 201 | Education<br>6 Period 7                     |                                                   |                                        | P<br> glk                                    |
|-------------------------------------------------------------------------------------------------------------------------------------------------------------------------------------------------|---------------------------------|---------------------------------------------|---------------------------------------------------|----------------------------------------|----------------------------------------------|
| ENERAL FUND (1)                                                                                                                                                                                 | LAST FY<br>Period               | MONTH<br>TO DATE                            | YEAR<br>TO DATE                                   | BUDGET<br>APPROP                       | AVAILABLE<br>BUDGET                          |
| TOTAL REVENUE FROM STATE SOURCES 8                                                                                                                                                              | ,989,163.44                     | 1,264,186.92                                | 8,933,161.44                                      | 21,993,000.00                          | 13,059,838.56                                |
| EVENUE FROM FEDERAL SOURCES                                                                                                                                                                     |                                 |                                             |                                                   |                                        |                                              |
| ESTRICTED THROUGH THE STATE                                                                                                                                                                     |                                 |                                             |                                                   |                                        |                                              |
| 4500 RESTRICTED FED THRU STATE                                                                                                                                                                  | .00                             | .00                                         | .00                                               | .00                                    | .00                                          |
| TOTAL RESTRICTED THROUGH THE STATE                                                                                                                                                              | .00                             | .00                                         | .00                                               | .00                                    | .00                                          |
| HROUGH INTERMEDIATE AGENCIES                                                                                                                                                                    |                                 |                                             |                                                   |                                        |                                              |
| 4700 FEDERAL REV THRU INTERMED SRC                                                                                                                                                              | .00                             | .00                                         | .00                                               | .00                                    | .00                                          |
| TOTAL THROUGH INTERMEDIATE AGENCIES                                                                                                                                                             | .00                             | .00                                         | .00                                               | .00                                    | .00                                          |
| EDERAL REIMBURSEMENT                                                                                                                                                                            |                                 |                                             |                                                   |                                        |                                              |
| 4810 MEDICAID REIMBURSEMENT                                                                                                                                                                     | .00                             | .00                                         | .00                                               | .00                                    | .00                                          |
| TOTAL FEDERAL REIMBURSEMENT                                                                                                                                                                     | .00                             | .00                                         | .00                                               | .00                                    | .00                                          |
| TOTAL REVENUE FROM FEDERAL SOURCES                                                                                                                                                              | .00                             | .00                                         | .00                                               | .00                                    | .00                                          |
| THER RECEIPTS                                                                                                                                                                                   |                                 |                                             |                                                   |                                        |                                              |
| NTERFUND TRANSFERS                                                                                                                                                                              |                                 |                                             |                                                   |                                        |                                              |
| 5210 FUND TRANSFER<br>5220 INDIRECT COSTS TRANSFER                                                                                                                                              | .00                             | .00<br>.00                                  | .00<br>.00                                        | .00<br>100,000.00                      | .00<br>100,000.00                            |
| TOTAL INTERFUND TRANSFERS                                                                                                                                                                       | .00                             | .00                                         | .00                                               | 100,000.00                             | 100,000.00                                   |
| ALE OR COMP FOR LOSS OF ASSETS                                                                                                                                                                  |                                 |                                             |                                                   |                                        |                                              |
| 5311 SALE OF LAND & IMPROVEMENTS<br>5312 LOSS COMP - LAND & IMPROVEMNTS<br>5331 SALE OF BUILDINGS<br>5332 LOSS COMP - BUILDINGS<br>5341 SALE OF EQUIPMENT ETC<br>5342 LOSS COMP - EQUIPMENT ETC | .00<br>.00<br>3,648.00<br>.00   | .00<br>.00<br>.00<br>4,525.58<br>.00<br>.00 | .00<br>.00<br>.00<br>4,525.58<br>24,377.40<br>.00 | .00<br>.00<br>.00<br>.00<br>.00<br>.00 | .00<br>.00<br>-4,525.58<br>-24,377.40<br>.00 |
| TOTAL SALE OR COMP FOR LOSS OF ASSE                                                                                                                                                             | TS<br>3,648.00                  | 4,525.58                                    | 28,902.98                                         | .00                                    | -28,902.98                                   |