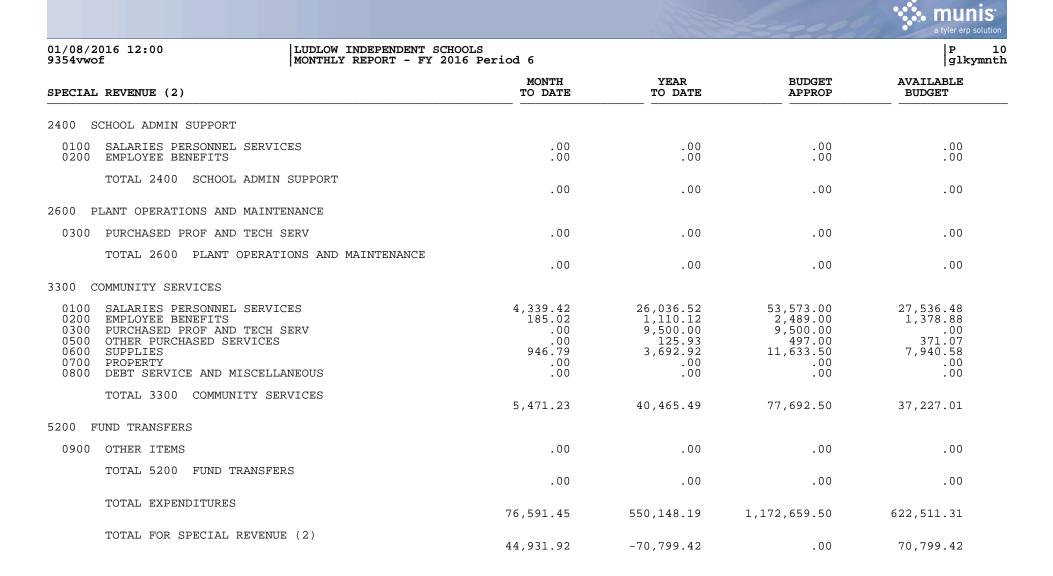

## LUDLOW INDEPENDENT SCHOOLS MONTHLY REPORT - FY 2016 Period 6

|                                                                                                                                                                                                                          |                                                          |                                                                  |                                                                        | 19-11/                                        |
|--------------------------------------------------------------------------------------------------------------------------------------------------------------------------------------------------------------------------|----------------------------------------------------------|------------------------------------------------------------------|------------------------------------------------------------------------|-----------------------------------------------|
| GENERAL FUND (1)                                                                                                                                                                                                         | MONTH<br>TO DATE                                         | YEAR<br>TO DATE                                                  | BUDGET<br>APPROP                                                       | AVAILABLE<br>BUDGET                           |
|                                                                                                                                                                                                                          | 65,062.90                                                | 416,252.22                                                       | 747,205.00                                                             | 330,952.78                                    |
| 2700 STUDENT TRANSPORTATION                                                                                                                                                                                              |                                                          |                                                                  |                                                                        |                                               |
| 0100 SALARIES PERSONNEL SERVICES<br>0200 EMPLOYEE BENEFITS<br>0280 ON-BEHALF<br>0300 PURCHASED PROF AND TECH SERV<br>0400 PURCHASED PROPERTY SERVICES<br>0500 OTHER PURCHASED SERVICES<br>0600 SUPPLIES<br>0700 PROPERTY | 2,438.70<br>282.03<br>.00<br>.00<br>.00<br>618.68<br>.00 | 11,791.14<br>1,492.25<br>.00<br>296.50<br>.00<br>6,841.09<br>.00 | $28,158.00 \\7,088.00 \\.00 \\1,300.00 \\.00 \\84.00 \\7,595.00 \\.00$ | 16,366.865,595.75.001,003.50.0084.00753.91.00 |
| TOTAL 2700 STUDENT TRANSPORTATION                                                                                                                                                                                        | 3,339.41                                                 | 20,420.98                                                        | 44,225.00                                                              | 23,804.02                                     |
| 3300 COMMUNITY SERVICES                                                                                                                                                                                                  |                                                          |                                                                  |                                                                        |                                               |
| 0100 SALARIES PERSONNEL SERVICES<br>0200 EMPLOYEE BENEFITS<br>0600 SUPPLIES                                                                                                                                              | .00<br>.00<br>.00                                        | .00<br>.00<br>.00                                                | .00<br>.00<br>.00                                                      | .00<br>.00<br>.00                             |
| TOTAL 3300 COMMUNITY SERVICES                                                                                                                                                                                            | .00                                                      | .00                                                              | .00                                                                    | . 00                                          |
| 5100 DEBT SERVICE                                                                                                                                                                                                        |                                                          |                                                                  |                                                                        |                                               |
| 0300 PURCHASED PROF AND TECH SERV<br>0800 DEBT SERVICE AND MISCELLANEOUS                                                                                                                                                 | .00<br>.00                                               | .00<br>.00                                                       | .00<br>20,990.00                                                       | .00<br>20,990.00                              |
| TOTAL 5100 DEBT SERVICE                                                                                                                                                                                                  | .00                                                      | .00                                                              | 20,990.00                                                              | 20,990.00                                     |
| 5200 FUND TRANSFERS                                                                                                                                                                                                      |                                                          |                                                                  |                                                                        |                                               |
| 0900 OTHER ITEMS                                                                                                                                                                                                         | .00                                                      | 6,986.00                                                         | 20,000.00                                                              | 13,014.00                                     |
| TOTAL 5200 FUND TRANSFERS                                                                                                                                                                                                | .00                                                      | 6,986.00                                                         | 20,000.00                                                              | 13,014.00                                     |
| 5300 CONTINGENCY                                                                                                                                                                                                         |                                                          |                                                                  |                                                                        |                                               |
| 0840 CONTINGENCY                                                                                                                                                                                                         | .00                                                      | .00                                                              | 420,000.00                                                             | 420,000.00                                    |
| TOTAL 5300 CONTINGENCY                                                                                                                                                                                                   | .00                                                      | .00                                                              | 420,000.00                                                             | 420,000.00                                    |
| TOTAL EXPENDITURES                                                                                                                                                                                                       | 466,116.95                                               | 2,642,495.79                                                     | 6,452,270.00                                                           | 3,809,774.21                                  |
| TOTAL FOR GENERAL FUND (1)                                                                                                                                                                                               | -88,145.98                                               | 809,421.46                                                       | .00                                                                    | -809,421.46                                   |

| 01/08/2016 12:00<br>9354vwof                                                        | LUDLOW INDEPENDENT SCI<br>MONTHLY REPORT - FY 20 |                   |                             |                        | P<br>glkym              |
|-------------------------------------------------------------------------------------|--------------------------------------------------|-------------------|-----------------------------|------------------------|-------------------------|
| SPECIAL REVENUE (2)                                                                 |                                                  | MONTH<br>TO DATE  | YEAR<br>TO DATE             | BUDGET                 | AVAILABLE<br>BUDGET     |
| REVENUES                                                                            |                                                  |                   |                             |                        |                         |
| 0999 BEGINNING BALANCE                                                              |                                                  |                   |                             |                        |                         |
| TOTAL 0999 BEGINNING                                                                | BALANCE                                          | .00               | .00                         | .00                    | .00                     |
| RECEIPTS                                                                            |                                                  |                   |                             |                        |                         |
| REVENUE FROM LOCAL SOURCES                                                          |                                                  |                   |                             |                        |                         |
| EARNINGS ON INVESTMENTS                                                             |                                                  |                   |                             |                        |                         |
| 1510 INTEREST ON INVESTMENTS                                                        |                                                  | .00               | .00                         | .00                    | .00                     |
| TOTAL EARNINGS ON INV                                                               | ESTMENTS                                         | .00               | .00                         | .00                    | .00                     |
| FOOD SERVICE                                                                        |                                                  |                   |                             |                        |                         |
| 1633 GROUPS SALES                                                                   |                                                  | .00               | .00                         | .00                    | .00                     |
| TOTAL FOOD SERVICE                                                                  |                                                  | .00               | .00                         | .00                    | .00                     |
| STUDENT ACTIVITIES                                                                  |                                                  |                   |                             |                        |                         |
| 1710 ALL CLASS REUNION<br>1720 SALES(T-SHIRTS)                                      |                                                  | .00<br>.00        | .00                         | .00<br>.00             | .00<br>.00              |
| TOTAL STUDENT ACTIVIT                                                               | IES                                              | .00               | .00                         | .00                    | .00                     |
| OTHER REVENUE FROM LOCAL SOUR                                                       | CES                                              |                   |                             |                        |                         |
| 1920 CONTRIBUTIONS/DONATIONS<br>1990 MISCELLANEOUS REVENUE<br>1999 MISC LOCAL GRANT |                                                  | .00<br>.00<br>.00 | 8,497.92<br>.00<br>2,000.00 | .00<br>.00<br>2,000.00 | -8,497.92<br>.00<br>.00 |
| TOTAL OTHER REVENUE F                                                               | ROM LOCAL SOURCES                                | .00               | 10,497.92                   | 2,000.00               | -8,497.92               |
| TOTAL REVENUE FROM LO                                                               | CAL SOURCES                                      | .00               | 10,497.92                   | 2,000.00               | -8,497.92               |
| REVENUE FROM STATE SOURCES                                                          |                                                  |                   |                             |                        |                         |
| RESTRICTED                                                                          |                                                  |                   |                             |                        |                         |
| 3200 RESTRICTED STATE REVENU                                                        | Ε                                                | 78,185.37         | 232,955.98                  | 383,012.50             | 150,056.52              |
| TOTAL RESTRICTED                                                                    |                                                  |                   |                             |                        |                         |

|                                    |                                                             |                 | 1                | a tyler erp solution |
|------------------------------------|-------------------------------------------------------------|-----------------|------------------|----------------------|
|                                    | DLOW INDEPENDENT SCHOOLS<br>NTHLY REPORT - FY 2016 Period 6 |                 |                  | P {<br> glkymnth     |
| SPECIAL REVENUE (2)                | MONTH<br>TO DATE                                            | YEAR<br>TO DATE | BUDGET<br>APPROP | AVAILABLE<br>BUDGET  |
|                                    | 78,185.37                                                   | 232,955.98      | 383,012.50       | 150,056.52           |
| REVENUE ON BEHALF PAYMENTS         |                                                             |                 |                  |                      |
| 3900 ON BEHALF REVENUES            | .00                                                         | .00             | .00              | .00                  |
| TOTAL REVENUE ON BEHALF PAYM       | ents .00                                                    | .00             | .00              | .00                  |
| TOTAL REVENUE FROM STATE SOU       | RCES 78,185.37                                              | 232,955.98      | 383,012.50       | 150,056.52           |
| REVENUE FROM FEDERAL SOURCES       |                                                             |                 |                  |                      |
| RESTRICTED THROUGH THE STATE       |                                                             |                 |                  |                      |
| 4500 RESTRICTED FED THRU STATE     | 43,338.00                                                   | 234,932.31      | 767,647.00       | 532,714.69           |
| TOTAL RESTRICTED THROUGH THE       | STATE 43,338.00                                             | 234,932.31      | 767,647.00       | 532,714.69           |
| THROUGH INTERMEDIATE AGENCIES      |                                                             |                 |                  |                      |
| 4700 FEDERAL REV THRU INTERMED SRC | .00                                                         | -6,023.44       | .00              | 6,023.44             |
| TOTAL THROUGH INTERMEDIATE A       | GENCIES .00                                                 | -6,023.44       | .00              | 6,023.44             |
| TOTAL REVENUE FROM FEDERAL S       | OURCES 43,338.00                                            | 228,908.87      | 767,647.00       | 538,738.13           |
| OTHER RECEIPTS                     |                                                             |                 |                  |                      |
| INTERFUND TRANSFERS                |                                                             |                 |                  |                      |
| 5210 FUND TRANSFER                 | .00                                                         | 6,986.00        | 20,000.00        | 13,014.00            |
| TOTAL INTERFUND TRANSFERS          | .00                                                         | 6,986.00        | 20,000.00        | 13,014.00            |
| TOTAL OTHER RECEIPTS               | .00                                                         | 6,986.00        | 20,000.00        | 13,014.00            |
| TOTAL RECEIPTS                     | 121,523.37                                                  | 479,348.77      | 1,172,659.50     | 693,310.73           |
| TOTAL REVENUE                      | 121,523.37                                                  | 479,348.77      | 1,172,659.50     | 693,310.73           |

LUDLOW INDEPENDENT SCHOOLS |P 9 01/08/2016 12:00 9354vwof MONTHLY REPORT - FY 2016 Period 6 glkymnth YEAR BUDGET AVAILABLE MONTH SPECIAL REVENUE (2) TO DATE TO DATE APPROP BUDGET EXPENDITURES 1000 INSTRUCTION 0100 SALARIES PERSONNEL SERVICES 28,913.28 0200 EMPLOYEE BENEFITS 5,163.57 0300 PURCHASED PROF AND TECH SERV 9,975.00 0400 PURCHASED PROPERTY SERVICES .00 0500 OTHER PURCHASED SERVICES 45.11 3,003.65 0600 SUPPLIES .00 0700 PROPERTY 0800 DEBT SERVICE AND MISCELLANEOUS .00 0840 CONTINGENCY .00 TOTAL 1000 INSTRUCTION 47,100.61 255,908.90 596,763.00 340,854.10 2100 STUDENT SUPPORT SERVICES 109,089.58 9,714.12 
 109,089.58
 278,222.00