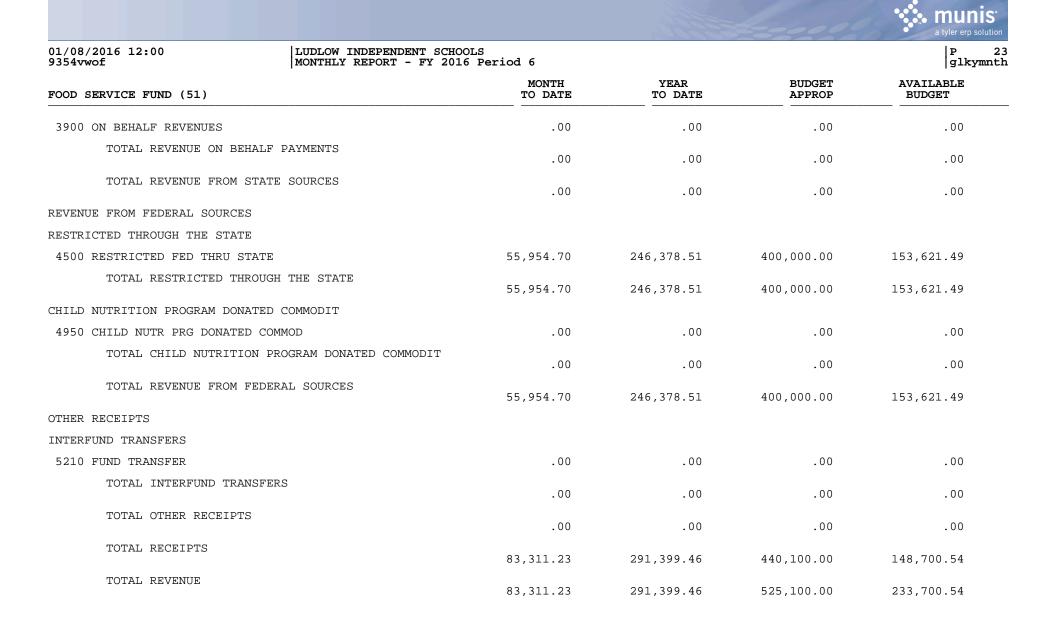

|

•





| 01/08/2016 12:00<br>9354vwof                                                                                                                                                                                                     | LUDLOW INDEPENDENT SCHOOLS<br>MONTHLY REPORT - FY 2016 Period 6          |                                                                                                       |                                                            | P 24<br>glkymnth                                                                                                           |
|---------------------------------------------------------------------------------------------------------------------------------------------------------------------------------------------------------