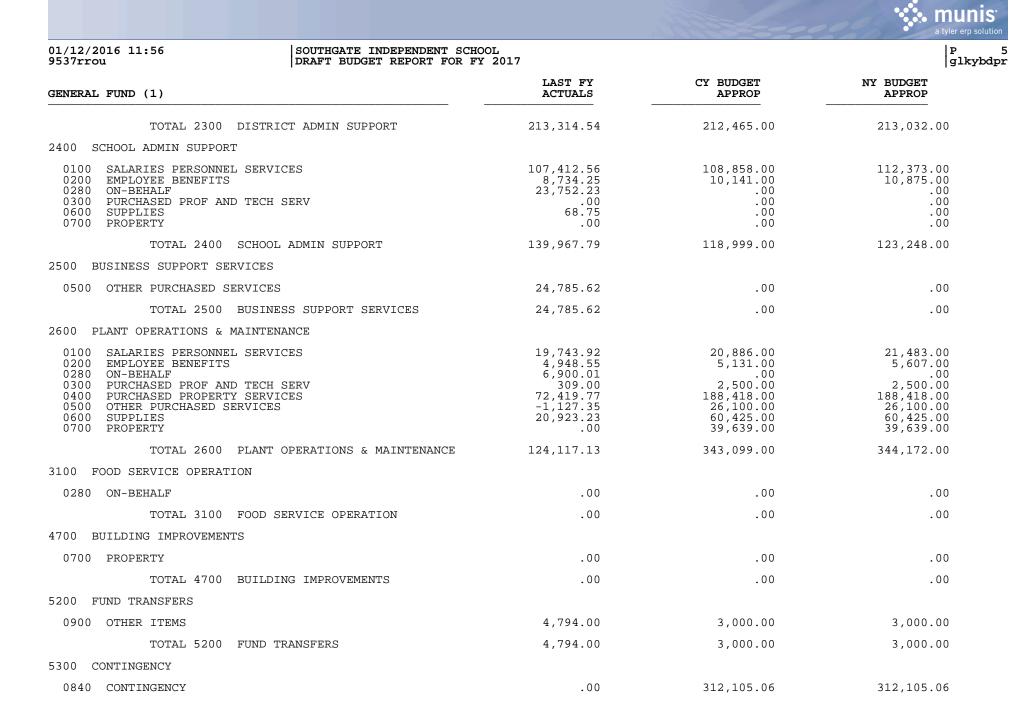

|                              |                                          |                    |                     | a tyler erp solution |
|------------------------------|------------------------------------------|--------------------|---------------------|----------------------|
| 01/12/2016 11:56<br>9537rrou | SOUTHGATE INDEPEND<br>DRAFT BUDGET REPOR |                    |                     | P 6<br>glkybdpr      |
| GENERAL FUND (1)             |                                          | LAST FY<br>ACTUALS | CY BUDGET<br>APPROP | NY BUDGET<br>APPROP  |
| TOTAL 5300 (                 | CONTINGENCY                              | .00                | 312,105.06          | 312,105.06           |
| TOTAL EXPEND                 | ITURES                                   | 1,629,225.96       | 2,044,616.06        | 2,077,775.06         |
| TOTAL FOR GEI                | NERAL FUND (1)                           | 494,216.06         | .00                 | .00                  |