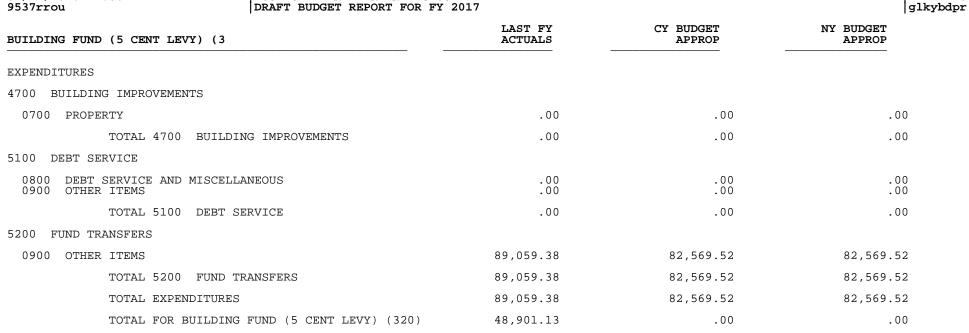

|                             |                                                                                          |                                        |                                     | a tyler erp solutio                 |
|-----------------------------|------------------------------------------------------------------------------------------|----------------------------------------|-------------------------------------|-------------------------------------|
| 01/12/2016 11:5<br>9537rrou | 6 SOUTHGATE INDEPENDENT SC<br>DRAFT BUDGET REPORT FOR                                    |                                        |                                     | P 1<br>glkybdr                      |
| BUILDING FUND (             | 5 CENT LEVY) (3                                                                          | LAST FY<br>ACTUALS                     | CY BUDGET<br>APPROP                 | NY BUDGET<br>APPROP                 |
| REVENUES                    |                                                                                          |                                        |                                     |                                     |
| 999 BEGINNING               | BALANCE                                                                                  |                                        |                                     |                                     |
| Т                           | OTAL 0999 BEGINNING BALANCE                                                              | 71,854.77                              | 14,217.52                           | 14,217.52                           |
| RECEIPTS                    |                                                                                          |                                        |                                     |                                     |
| REVENUE FROM LO             | CAL SOURCES                                                                              |                                        |                                     |                                     |
| AD VALOREM TAXE             | S                                                                                        |                                        |                                     |                                     |
| 1113 P<br>1115 D            | ENERAL PROPERTY TAX<br>SC PROPERTY TAX<br>ELINQUENT PROPERTY TAX<br>ISTILLED SPIRITS TAX | 52,401.39<br>2,841.06<br>577.06<br>.00 | 52,673.00<br>2,679.00<br>.00<br>.00 | 52,673.00<br>2,679.00<br>.00<br>.00 |
| 1117 M                      | NMINED MINERALS TAX                                                                      | 5,369.64<br>.00                        | 6,818.00                            | 6,818.00                            |
| Т                           | OTAL AD VALOREM TAXES                                                                    | 61,189.15                              | 62,170.00                           | 62,170.00                           |
| PENALTIES & INT             | EREST ON TAXES                                                                           |                                        |                                     |                                     |
| 1140 P                      | ENALTIES & INTEREST ON TAXES                                                             | 303.90                                 | .00                                 | .00                                 |
| Т                           | OTAL PENALTIES & INTEREST ON TAXES                                                       | 303.90                                 | .00                                 | .00                                 |
| OTHER TAXES                 |                                                                                          |                                        |                                     |                                     |
|                             | MITTED PROPERTY TAX<br>XCISE TAX                                                         | 40.50<br>.00                           | .00<br>.00                          | .00<br>.00                          |
| Т                           | OTAL OTHER TAXES                                                                         | 40.50                                  | .00                                 | .00                                 |
| EARNINGS ON INV             | ESTMENTS                                                                                 |                                        |                                     |                                     |
| 1510 I                      | NTEREST ON INVESTMENTS                                                                   | 81.19                                  | .00                                 | .00                                 |
| Т                           | OTAL EARNINGS ON INVESTMENTS                                                             | 81.19                                  | .00                                 | .00                                 |
| Т                           | OTAL REVENUE FROM LOCAL SOURCES                                                          | 61,614.74                              | 62,170.00                           | 62,170.00                           |
| REVENUE FROM ST             | ATE SOURCES                                                                              |                                        |                                     |                                     |
| RESTRICTED                  |                                                                                          |                                        |                                     |                                     |
| 3200 R                      | ESTRICTED STATE REVENUE                                                                  | 4,491.00                               | 6,182.00                            | 6,182.00                            |
| Т                           | OTAL RESTRICTED                                                                          | 4,491.00                               | 6,182.00                            | 6,182.00                            |
| Т                           | OTAL REVENUE FROM STATE SOURCES                                                          | 4,491.00                               | 6,182.00                            | 6,182.00                            |
| OTHER RECEIPTS              |                                                                                          |                                        |                                     |                                     |

. .

|                                              |                                                                                                                                                                   |                                        | Altered                                | a tyler erp solution                   |
|----------------------------------------------|-------------------------------------------------------------------------------------------------------------------------------------------------------------------|----------------------------------------|----------------------------------------|----------------------------------------|
| 01/12/2016<br>9537rrou                       | 6 11:56 SOUTHGATE INDEPENDENT SCHOOL<br>DRAFT BUDGET REPORT FOR FY 2                                                                                              |                                        |                                        | P 14<br>glkybdpr                       |
| BUILDING E                                   | FUND (5 CENT LEVY) (3                                                                                                                                             | LAST FY<br>ACTUALS                     | CY BUDGET<br>APPROP                    | NY BUDGET<br>APPROP                    |
| INTERFUND                                    | TRANSFERS                                                                                                                                                         |                                        |                                        |                                        |
| 5210                                         | FUND TRANSFER                                                                                                                                                     | .00                                    | .00                                    | .00                                    |
|                                              | TOTAL INTERFUND TRANSFERS                                                                                                                                         | .00                                    | .00                                    | .00                                    |
| SALE OR CO                                   | DMP FOR LOSS OF ASSETS                                                                                                                                            |                                        |                                        |                                        |
| 5311<br>5312<br>5331<br>5332<br>5341<br>5342 | SALE OF LAND & IMPROVEMENTS<br>LOSS COMP - LAND & IMPROVEMNTS<br>SALE OF BUILDINGS<br>LOSS COMP - BUILDINGS<br>SALE OF EQUIPMENT ETC<br>LOSS COMP - EQUIPMENT ETC | .00<br>.00<br>.00<br>.00<br>.00<br>.00 | .00<br>.00<br>.00<br>.00<br>.00<br>.00 | .00<br>.00<br>.00<br>.00<br>.00<br>.00 |
|                                              | TOTAL SALE OR COMP FOR LOSS OF ASSETS                                                                                                                             | .00                                    | .00                                    | .00                                    |
|                                              | TOTAL OTHER RECEIPTS                                                                                                                                              | .00                                    | .00                                    | .00                                    |
|                                              | TOTAL RECEIPTS                                                                                                                                                    | 66,105.74                              | 68,352.00                              | 68,352.00                              |

| TOTAL REVENUES | 137,960.51 | 82,569.52 | 82,569.52 |
|----------------|------------|-----------|-----------|
|                |            |           |           |

IΡ

15

01/12/2016 11:56 9537rrou