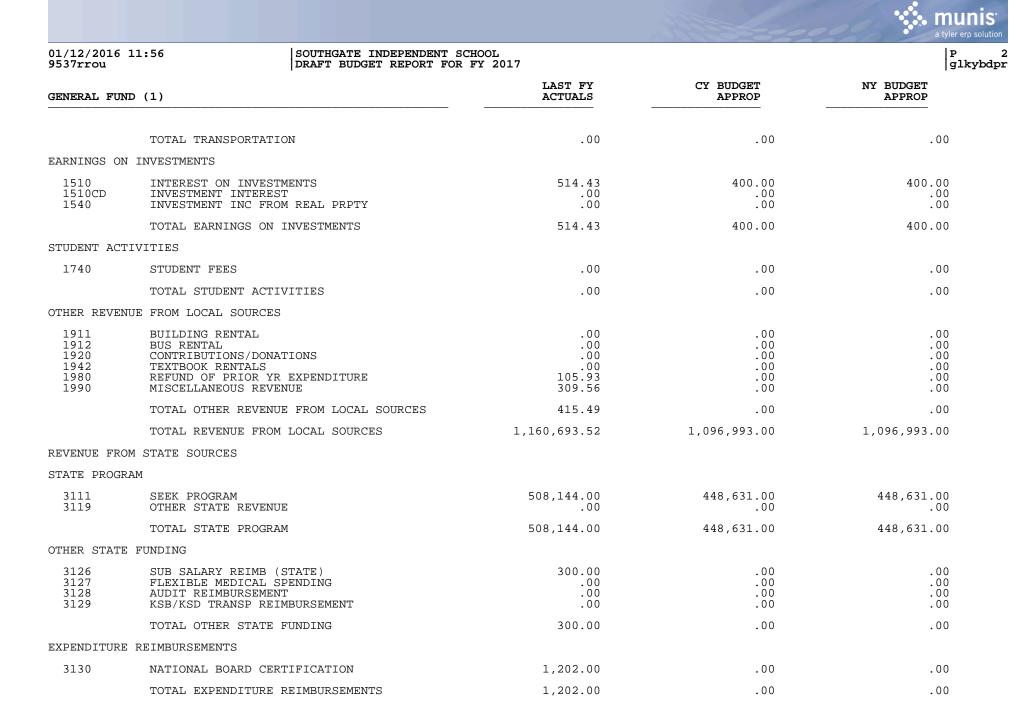

|                                      |                                                                                                                                                                 |                                                  |                                            | a tyler erp solution                        |
|--------------------------------------|-----------------------------------------------------------------------------------------------------------------------------------------------------------------|--------------------------------------------------|--------------------------------------------|---------------------------------------------|
| 01/12/2016<br>9537rrou               | 5 11:56 SOUTHGATE INDEPENDENT S<br>DRAFT BUDGET REPORT FO                                                                                                       |                                                  |                                            | P<br>glkybdpi                               |
| GENERAL FU                           | ND (1)                                                                                                                                                          | LAST FY<br>ACTUALS                               | CY BUDGET<br>APPROP                        | NY BUDGET<br>APPROP                         |
| REVENUES                             |                                                                                                                                                                 |                                                  |                                            |                                             |
| 0999 BEGIN                           | INING BALANCE                                                                                                                                                   |                                                  |                                            |                                             |
|                                      | TOTAL 0999 BEGINNING BALANCE                                                                                                                                    | 127,141.33                                       | 494,216.06                                 | 527,375.06                                  |
| RECEIPTS                             |                                                                                                                                                                 |                                                  |                                            |                                             |
| REVENUE FR                           | ROM LOCAL SOURCES                                                                                                                                               |                                                  |                                            |                                             |
| AD VALOREM                           | 1 TAXES                                                                                                                                                         |                                                  |                                            |                                             |
| 1111<br>1113<br>1115<br>1117         | GENERAL PROPERTY TAX<br>PSC PROPERTY TAX<br>DELINQUENT PROPERTY TAX<br>MOTOR VEHICLE TAX                                                                        | 910,129.31<br>49,344.68<br>9,938.18<br>51,578.23 | 903,469.00<br>47,054.00<br>00<br>46,070.00 | 903,469.00<br>47,054.00<br>.00<br>46,070.00 |
|                                      | TOTAL AD VALOREM TAXES                                                                                                                                          | 1,020,990.40                                     | 996,593.00                                 | 996,593.00                                  |
| SALES & US                           |                                                                                                                                                                 | , ,                                              | ,                                          |                                             |
| 1121                                 | UTILITIES TAX                                                                                                                                                   | 130,923.36                                       | 100,000.00                                 | 100,000.00                                  |
|                                      | TOTAL SALES & USE TAXES                                                                                                                                         | 130,923.36                                       | 100,000.00                                 | 100,000.00                                  |
| PENALTIES                            | & INTEREST ON TAXES                                                                                                                                             |                                                  |                                            |                                             |
| 1140                                 | PENALTIES & INTEREST ON TAXES                                                                                                                                   | 5,278.34                                         | .00                                        | .00                                         |
|                                      | TOTAL PENALTIES & INTEREST ON TAXES                                                                                                                             | 5,278.34                                         | .00                                        | .00                                         |
| OTHER TAXE                           | IS                                                                                                                                                              |                                                  |                                            |                                             |
| 1191                                 | OMITTED PROPERTY TAX                                                                                                                                            | 2,571.50                                         | .00                                        | .00                                         |
|                                      | TOTAL OTHER TAXES                                                                                                                                               | 2,571.50                                         | .00                                        | .00                                         |
| TUITION                              |                                                                                                                                                                 |                                                  |                                            |                                             |
| 1310<br>1320<br>1330<br>1340         | TUITION FROM INDIVIDUALS<br>TUIT FRM OTH GOVT SRCS W/IN ST<br>TUIT FRM OTH GOVT SRCS OUT ST<br>OTHER TUITION                                                    | .00<br>.00<br>.00<br>.00                         | .00<br>.00<br>.00<br>.00                   | .00<br>.00<br>.00<br>.00                    |
|                                      | TOTAL TUITION                                                                                                                                                   | .00                                              | .00                                        | .00                                         |
| TRANSPORTA                           | ATION                                                                                                                                                           |                                                  |                                            |                                             |
| 1410<br>1420<br>1430<br>1441<br>1442 | TRANSP FEES FROM INDIVIDUALS<br>TRN FEE FM OTH GVT SRC W/IN ST<br>TRN FEE FRM OTH GVT SRC OUT ST<br>TRANSPORT FRM NON-PUBLIC SCHS<br>TRANSPORT FRM FISCAL COURT | .00<br>.00<br>.00<br>.00<br>.00                  | .00<br>.00<br>.00<br>.00<br>.00            | .00<br>.00<br>.00<br>.00<br>.00             |

•

|                                              |                                                                                                                                                                   |                                        | and the second second                  |                                        |
|----------------------------------------------|-------------------------------------------------------------------------------------------------------------------------------------------------------------------|----------------------------------------|----------------------------------------|----------------------------------------|
|                                              |                                                                                                                                                                   |                                        |                                        | a tyler erp solution                   |
| 01/12/2016<br>9537rrou                       | 5 11:56 SOUTHGATE INDEPENDENT SO<br>DRAFT BUDGET REPORT FOR                                                                                                       |                                        |                                        | P<br>glkybdy                           |
| GENERAL FU                                   | JND (1)                                                                                                                                                           | LAST FY<br>ACTUALS                     | CY BUDGET<br>APPROP                    | NY BUDGET<br>APPROP                    |
| REVENUE IN                                   | N LIEU OF TAXES/STATE                                                                                                                                             |                                        |                                        |                                        |
| 3800                                         | IN LIEU OF TAXES                                                                                                                                                  | 4,778.76                               | 4,776.00                               | 4,776.00                               |
|                                              | TOTAL REVENUE IN LIEU OF TAXES/STATE                                                                                                                              | 4,778.76                               | 4,776.00                               | 4,776.00                               |
| REVENUE FO                                   | DR ON BEHALF PAYMENTS                                                                                                                                             |                                        |                                        |                                        |
| 3900                                         | REV ON BEHALF PMTS/STATE SRCS                                                                                                                                     | 321,167.41                             | .00                                    | .00                                    |
|                                              | TOTAL REVENUE FOR ON BEHALF PAYMENTS                                                                                                                              | 321,167.41                             | .00                                    | .00                                    |
|                                              | TOTAL REVENUE FROM STATE SOURCES                                                                                                                                  | 835,592.17                             | 453,407.00                             | 453,407.00                             |
| REVENUE FF                                   | ROM FEDERAL SOURCES                                                                                                                                               |                                        |                                        |                                        |
| FEDERAL RE                                   | EIMBURSEMENT                                                                                                                                                      |                                        |                                        |                                        |
| 4810                                         | MEDICAID REIMBURSEMENT                                                                                                                                            | 15.00                                  | .00                                    | .00                                    |
|                                              | TOTAL FEDERAL REIMBURSEMENT                                                                                                                                       | 15.00                                  | .00                                    | .00                                    |
|                                              | TOTAL REVENUE FROM FEDERAL SOURCES                                                                                                                                | 15.00                                  | .00                                    | .00                                    |
| OTHER RECE                                   | EIPTS                                                                                                                                                             |                                        |                                        |                                        |
| INTERFUND                                    | TRANSFERS                                                                                                                                                         |                                        |                                        |                                        |
| 5210<br>5220                                 | FUND TRANSFER<br>INDIRECT COSTS TRANSFER                                                                                                                          | .00                                    | .00                                    | .00<br>.00                             |
|                                              | TOTAL INTERFUND TRANSFERS                                                                                                                                         | .00                                    | .00                                    | .00                                    |
| SALE OR CO                                   | OMP FOR LOSS OF ASSETS                                                                                                                                            |                                        |                                        |                                        |
| 5311<br>5312<br>5331<br>5332<br>5341<br>5342 | SALE OF LAND & IMPROVEMENTS<br>LOSS COMP - LAND & IMPROVEMNTS<br>SALE OF BUILDINGS<br>LOSS COMP - BUILDINGS<br>SALE OF EQUIPMENT ETC<br>LOSS COMP - EQUIPMENT ETC | .00<br>.00<br>.00<br>.00<br>.00<br>.00 | .00<br>.00<br>.00<br>.00<br>.00<br>.00 | .00<br>.00<br>.00<br>.00<br>.00<br>.00 |
|                                              | TOTAL SALE OR COMP FOR LOSS OF ASSETS                                                                                                                             | .00                                    | .00                                    | .00                                    |
|                                              | TOTAL OTHER RECEIPTS                                                                                                                                              | .00                                    | .00                                    | .00                                    |
|                                              | TOTAL RECEIPTS                                                                                                                                                    | 1,996,300.69                           | 1,550,400.00                           | 1,550,400.00                           |
|                                              | TOTAL REVENUES                                                                                                                                                    | 2,123,442.02                           | 2,044,616.06                           | 2,077,775.06                           |