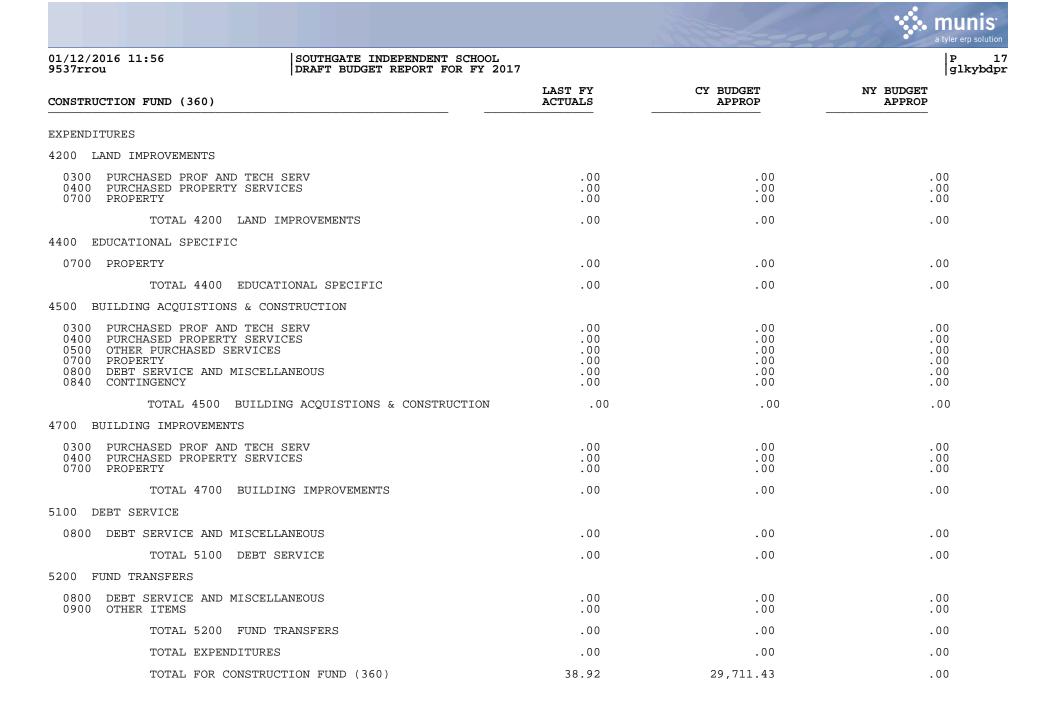

## SOUTHGATE INDEPENDENT SCHOOL DRAFT BUDGET REPORT FOR FY 2017

|                        |                                                           |                    |                     | 🐝 munis                                  |
|------------------------|-----------------------------------------------------------|--------------------|---------------------|------------------------------------------|
| 01/12/2016<br>9537rrou | 11:56 SOUTHGATE INDEPENDENT SO<br>DRAFT BUDGET REPORT FOR |                    |                     | a tyler erp solution<br>P 16<br>glkybdpr |
| CONSTRUCTIO            | N FUND (360)                                              | LAST FY<br>ACTUALS | CY BUDGET<br>APPROP | NY BUDGET<br>APPROP                      |
| REVENUES               |                                                           |                    |                     |                                          |
| 0999 BEGINN            | ING BALANCE                                               |                    |                     |                                          |
|                        | TOTAL 0999 BEGINNING BALANCE                              | .00                | 29,711.43           | .00                                      |
| RECEIPTS               |                                                           |                    |                     |                                          |
| REVENUE FRO            | M LOCAL SOURCES                                           |                    |                     |                                          |
| EARNINGS ON            | INVESTMENTS                                               |                    |                     |                                          |
| 1510                   | INTEREST ON INVESTMENTS                                   | 38.92              | .00                 | .00                                      |
|                        | TOTAL EARNINGS ON INVESTMENTS                             | 38.92              | .00                 | .00                                      |
|                        | TOTAL REVENUE FROM LOCAL SOURCES                          | 38.92              | .00                 | .00                                      |
| OTHER RECEI            | PTS                                                       |                    |                     |                                          |
| BOND PROCEE            | DS                                                        |                    |                     |                                          |
| 5110                   | BOND PRINCIPAL PROCEEDS                                   | .00                | .00                 | .00                                      |
|                        | TOTAL BOND PROCEEDS                                       | .00                | .00                 | .00                                      |
| INTERFUND T            | RANSFERS                                                  |                    |                     |                                          |
| 5210                   | FUND TRANSFER                                             | .00                | .00                 | .00                                      |
|                        | TOTAL INTERFUND TRANSFERS                                 | .00                | .00                 | .00                                      |
|                        | TOTAL OTHER RECEIPTS                                      | .00                | .00                 | .00                                      |
|                        | TOTAL RECEIPTS                                            | 38.92              | .00                 | .00                                      |
|                        | TOTAL REVENUES                                            | 38.92              | 29,711.43           | .00                                      |