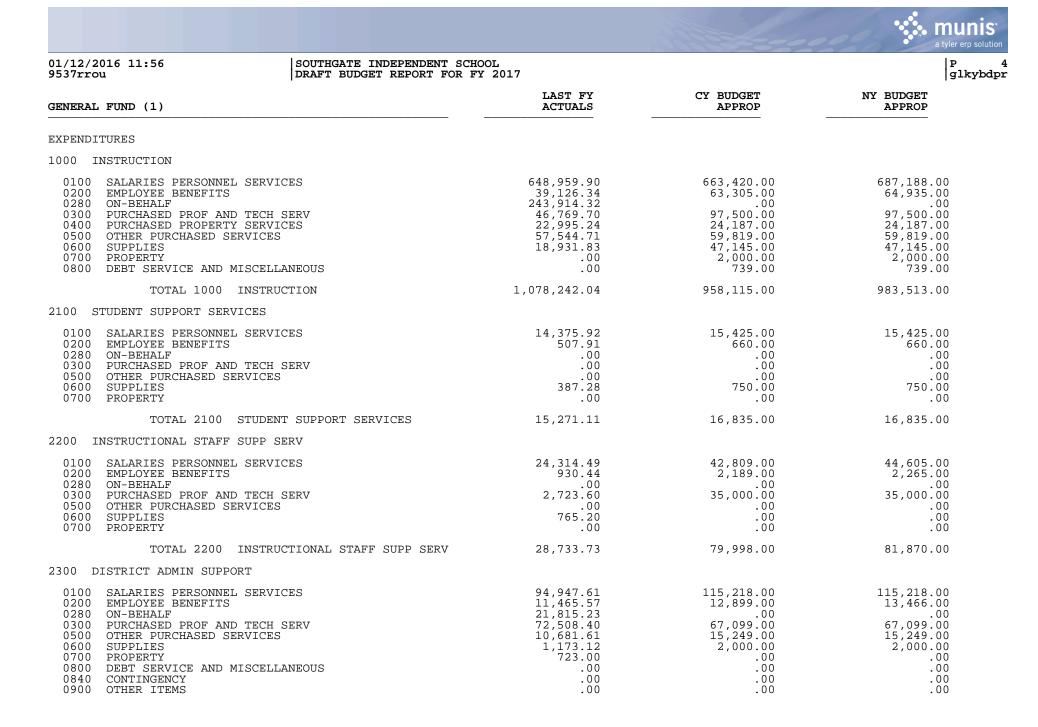

|                              |                                          |                    |                     | a tyler erp solution |
|------------------------------|------------------------------------------|--------------------|---------------------|----------------------|
| 01/12/2016 11:56<br>9537rrou | SOUTHGATE INDEPEND<br>DRAFT BUDGET REPOR |                    |                     | P 6<br>glkybdpr      |
| GENERAL FUND (1)             |                                          | LAST FY<br>ACTUALS | CY BUDGET<br>APPROP | NY BUDGET<br>APPROP  |
| TOTAL 5300 (                 | CONTINGENCY                              | .00                | 312,105.06          | 312,105.06           |
| TOTAL EXPEND                 | ITURES                                   | 1,629,225.96       | 2,044,616.06        | 2,077,775.06         |
| TOTAL FOR GEI                | NERAL FUND (1)                           | 494,216.06         | .00                 | .00                  |