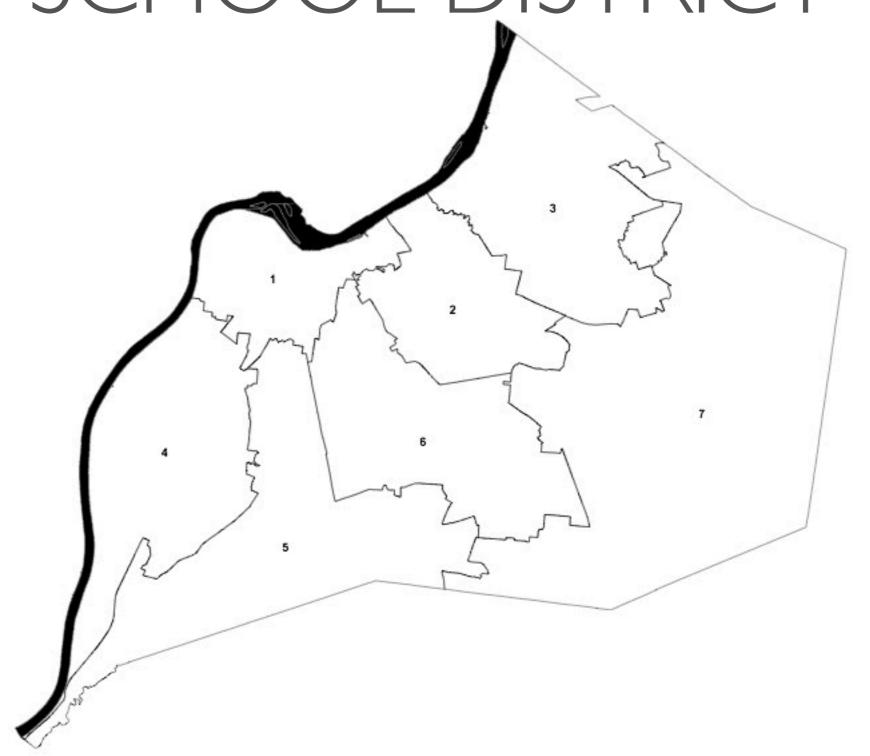

### WELCOMETO DISTRICT 7

Jefferson County Board of Education John L. Ramsey Middle School December 14, 2015





# JEFFERSON COUNTY PUBLIC SCHOOL DISTRICT



## DISTRICT 7





# DISTRICT 7 EDUCATIONAL ATTAINMENT



Graduated HS or have a GED



Have some college





Have a Bachelor's degree or higher

#### STUDENTS IN DISTRICT 7



School aged children reside in D7



Choose to attend JCPS



Total JCPS student population



Graduation rate of D7 students

### STUDENTS IN DISTRICT 7



Attend a school within D7



Choose to attend a magnet or traditional school

|                                     | Board District |       |       |       |       |       |       |        |
|-------------------------------------|----------------|-------|-------|-------|-------|-------|-------|--------|
| Magnet School Name                  | 1              | 2     | 3     | 4     | 5     | 6     | 7     | Total  |
| Audubon Traditional Elem            | 31