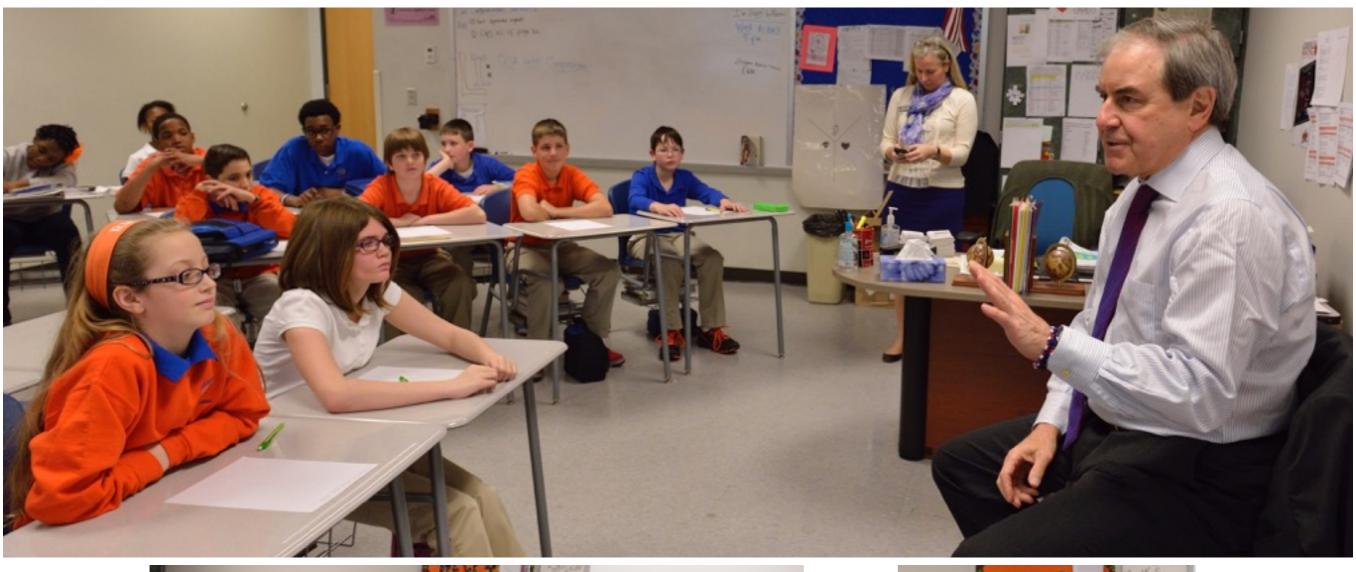

# U.S. SECRETARY OF EDUCATION ARNE DUNCAN

# VISITED DISTRICT 7 TWICE IN 2015

### JEFFERSONTOWN HIGH SCHOOL

### FERN CREEK HIGH SCHOOL

#FCProud