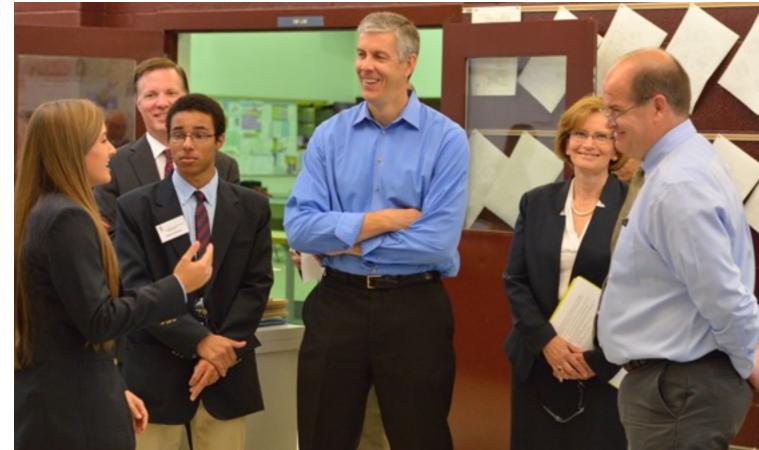

**Jeffersontown** 

Kennedy

**Stopher** 

**Tully** 







Watterson

Wheeler

Wilt

## DISTRICT 7 ELEMENTARY SCHOOL PRINCIPALS



Bates Alecia Dunn



Cochrane Jason Hobbs



Farmer Shannon Conlon



Fern Creek Cheryl Rigsby



Jeffersontown Keary Walker



Kennedy Kevin Nix



Stopher Brigitte Owens



Tully Linda Dauenhauer



Watterson Carol Ferry



Wheeler Penny Espinosa



Wilt Kim Kent

# DISTRICT 7 MIDDLE AND HIGH SCHOOLS



**Carrithers** 



**Jeffersontown** 



Ramsey



**Fern Creek** 

# DISTRICT 7 MIDDLE AND HIGH PRINCIPALS



Carrithers **Denise Franklin-Williams** 



Ramsey Jennifer Colley



Fern Creek Nate Meyer



Jeffersontown Matt Kingsley



# U.S. SECRETARY OF EDUCATION ARNE DUNCAN

# VISITED DISTRICT 7 TWICE IN 2015



### JEFFERSONTOWN HIGH SCHOOL









### FERN CREEK HIGH SCHOOL













#FCProud



# DISTRICT 7 EXCEL AWARD WINNERS



1996-97 ExCEL Award Winners Vicki Huyear, Jeffersontown High School Rosemary Nall, Wheeler Elementary School

#### 1998-99 ExCEL Award Winners

Elizabeth Todd Brown-Wheeler Elementary School Joanna Foreman, Wheeler Elementary School Beverly Peckenpaugh, Jeffersontown Elementary School

#### 2000 ExCEL Award Winners

Terry Curran, Watterson Elementary School Gloria Strope, Wheeler Elementary School Diane Weaver, Wheeler Elementary School

#### 2001 ExCEL Award Winner

Laurel Clouse, Wheeler Elementary School

#### 2003 ExCEL Award Winner

Vera Prater, Fern Creek Elementary School Jennifer Woods, Wheeler Elementary School 2015-16 ExCEL Award Winner?

Maybe!



2005-06 ExCEL Award Winner Chestealia Qui