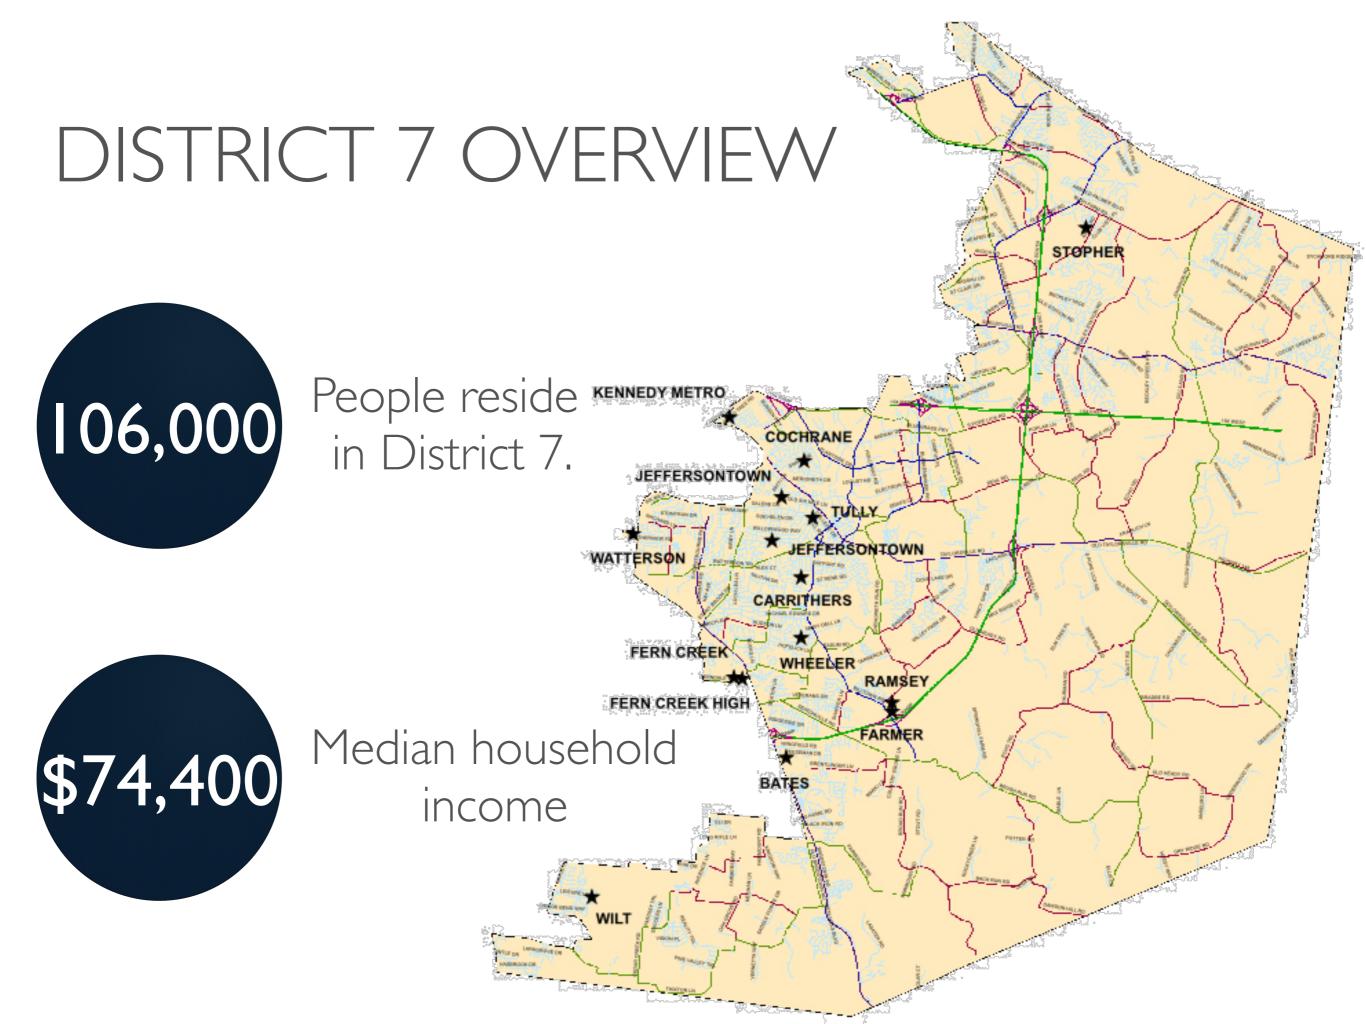

## DISTRICT 7

#### STUDENTS IN DISTRICT 7

School aged children reside in D7

Choose to attend JCPS

Total JCPS student population

Graduation rate of D7 students