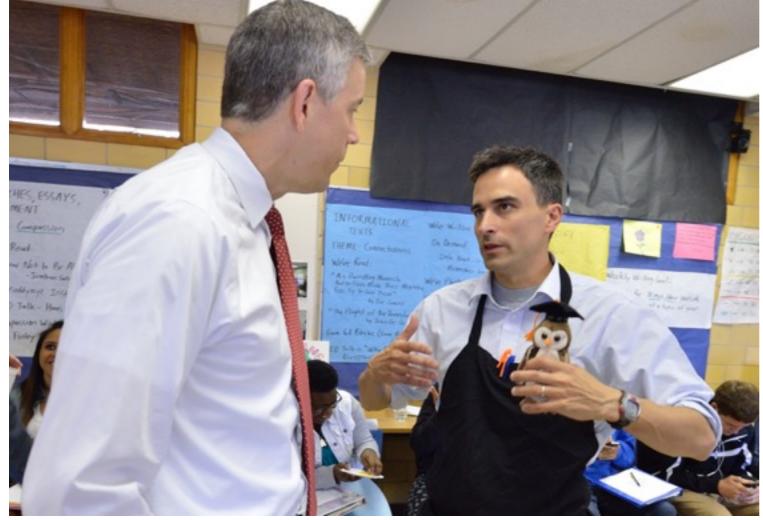

**Stopher** 

**Tully** 







Watterson

Wheeler

Wilt

## DISTRICT 7 ELEMENTARY SCHOOL PRINCIPALS



Bates Alecia Dunn



Cochrane Jason Hobbs



Farmer Shannon Conlon



Fern Creek Cheryl Rigsby



Jeffersontown Keary Walker



Kennedy Kevin Nix



Stopher Brigitte Owens



Tully Linda Dauenhauer



Watterson Carol Ferry



Wheeler Penny Espinosa



Wilt Kim Kent

# DISTRICT 7 MIDDLE AND HIGH SCHOOLS



**Carrithers** 



**Jeffersontown** 



Ramsey



**Fern Creek** 

# DISTRICT 7 MIDDLE AND HIGH PRINCIPALS



Carrithers **Denise Franklin-Williams** 



Ramsey Jennifer Colley



Fern Creek Nate Meyer



Jeffersontown Matt Kingsley



# U.S. SECRETARY OF EDUCATION ARNE DUNCAN

# VISITED DISTRICT 7 TWICE IN 2015



### JEFFERSONTOWN HIGH SCHOOL









### FERN CREEK HIGH SCHOOL













#FCProud



# DISTRICT 7 EXCEL AWARD WINNERS



1996-97 ExCEL Award Winners Vicki Huyear, Jeffersontown High School Rosemary Nall, Wheeler Elementary School

#### 1998-99 ExCEL Award Winners

Elizabeth Todd Brown-Wheeler Elementary School Joanna Foreman, Wheeler Elementary School Beverly Peckenpaugh, Jeffersontown Elementary School

#### 2000 ExCEL Award Winners

Terry Curran, Watterson Elementary School Gloria Strope, Wheeler Elementary School Diane Weaver, Wheeler Elementary School

#### 2001 ExCEL Award Winner

Laurel Clouse, Wheeler Elementary School

#### 2003 ExCEL Award Winner

Vera Prater, Fern Creek Elementary School Jennifer Woods, Wheeler Elementary School 2015-16 ExCEL Award Winner?

Maybe!



2005-06 ExCEL Award Winner Chestealia Quinn, Tully Elementary School

2008-09