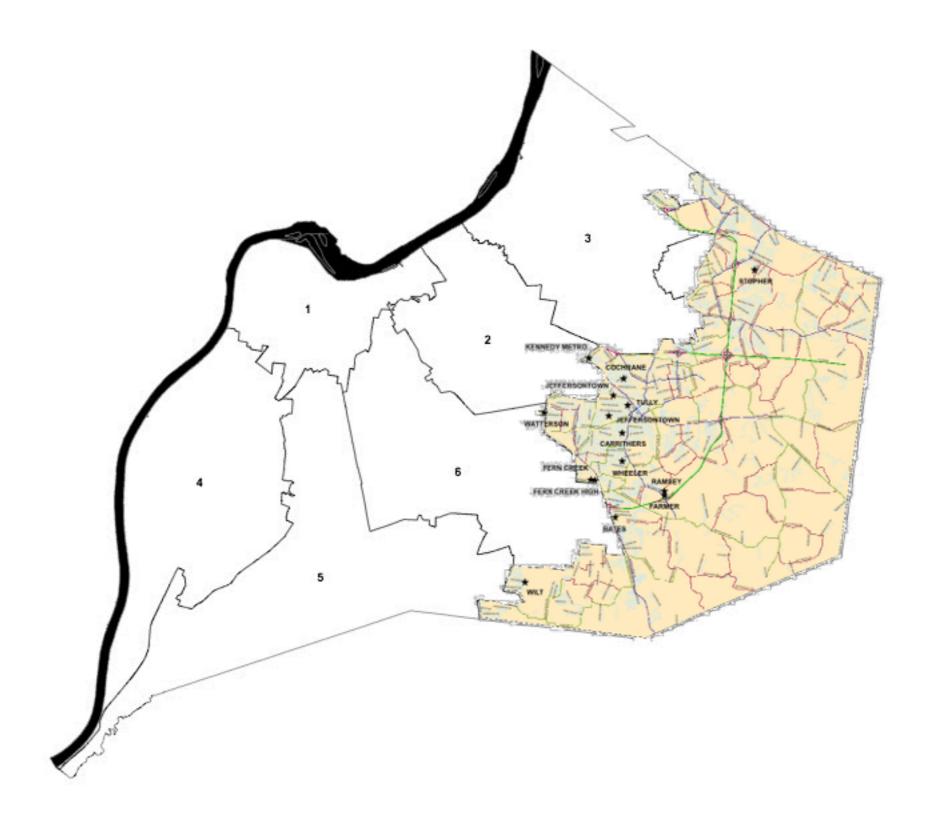

### WELCOMETO DISTRICT 7

Jefferson County Board of Education John L. Ramsey Middle School December 14, 2015





# JEFFERSON COUNTY PUBLIC SCHOOL DISTRICT



## DISTRICT 7





# DISTRICT 7 EDUCATIONAL ATTAINMENT



Graduated HS or have a GED



Have some college





Have a Bachelor's degree or higher

#### STUDENTS IN DISTRICT 7



School aged children reside in D7



Choose to attend JCPS



Total JCPS student population



Graduation rate of D7 students

### STUDENTS IN DISTRICT 7



Attend a school within D7



Choose to attend a magnet or traditional school

|                                     | Board District |       |       |       |       |       |       |        |
|-------------------------------------|----------------|-------|-------|-------|-------|-------|-------|--------|
| Magnet School Name                  | 1              | 2     | 3     | 4     | 5     | 6     | 7     | Total  |
| Audubon Traditional Elem            | 31             | 126