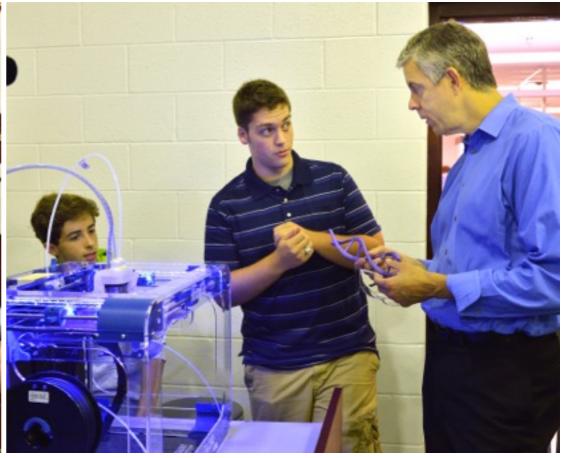

**Jeffersontown** 

Kennedy

**Stopher** 

**Tully** 







Watterson

Wheeler

Wilt

## DISTRICT 7 ELEMENTARY SCHOOL PRINCIPALS



Bates Alecia Dunn



Cochrane Jason Hobbs



Farmer Shannon Conlon



Fern Creek Cheryl Rigsby



Jeffersontown Keary Walker



Kennedy Kevin Nix



Stopher Brigitte Owens



Tully Linda Dauenhauer



Watterson Carol Ferry



Wheeler Penny Espinosa



Wilt Kim Kent

# DISTRICT 7 MIDDLE AND HIGH SCHOOLS



**Carrithers** 



**Jeffersontown** 



Ramsey



**Fern Creek** 

# DISTRICT 7 MIDDLE AND HIGH PRINCIPALS



Carrithers **Denise Franklin-Williams** 



Ramsey Jennifer Colley



Fern Creek Nate Meyer



Jeffersontown Matt Kingsley



# U.S. SECRETARY OF EDUCATION ARNE DUNCAN

# VISITED DISTRICT 7 TWICE IN 2015



### JEFFERSONTOWN HIGH SCHOOL









### FERN CREEK HIGH SCHOOL













#FCProud



# DISTRICT 7 EXCEL AWARD WINNERS



1996-97 ExCEL Award Winners Vicki Huyear, Jeffersontown High School Rosemary Nall, Wheeler Elementary School

#### 1998-99 ExCEL Award Winners

Elizabeth Todd Brown-Wheeler Elementary School Joanna Foreman, Wheeler Elementary School Beverly Peckenpaugh, Jeffersontown Elementary School

#### 2000 ExCEL Award Winners

Terry Curran, Watterson Elementary School Gloria Strope, Wheeler Elementary School Diane Weaver, Wheeler Elementary School

#### 2001 ExCEL Award Winner

Laurel Clouse, Wheeler Elementary School

#### 2003 ExCEL Award Winner

Vera Prater, Fern Creek Elementary School Jennifer Woods, Wheeler Elementary School 2015-16 ExCEL Award Winner?

Maybe!



2005-06 ExCEL Award Winner Chestealia Quinn