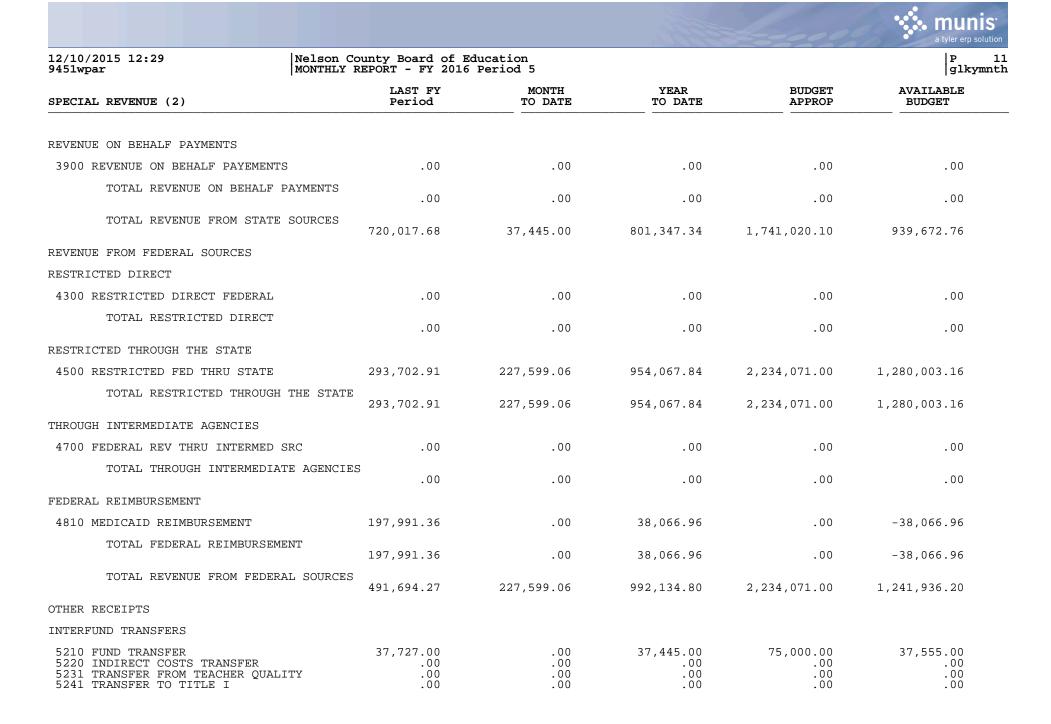

| 2/10/2015 12:29<br>451wpar                                                                                                                                                                 | Nelson County Board of<br>MONTHLY REPORT - FY 201 | Education<br>L6 Period 5               | Nelson County Board of Education<br>MONTHLY REPORT - FY 2016 Period 5 |                                        |                                               |  |  |
|--------------------------------------------------------------------------------------------------------------------------------------------------------------------------------------------|---------------------------------------------------|----------------------------------------|-----------------------------------------------------------------------|----------------------------------------|-----------------------------------------------|--|--|
| ENERAL FUND (1)                                                                                                                                                                            | LAST FY<br>Period                                 | MONTH<br>TO DATE                       | YEAR<br>TO DATE                                                       | BUDGET                                 | AVAILABLE<br>BUDGET                           |  |  |
| TOTAL REVENUE FROM STATE                                                                                                                                                                   | SOURCES 6,436,517.60                              | 1,264,186.92                           | 6,404,787.60                                                          | 21,993,000.00                          | 15,588,212.40                                 |  |  |
| EVENUE FROM FEDERAL SOURCES                                                                                                                                                                |                                                   |                                        |                                                                       |                                        |                                               |  |  |
| ESTRICTED THROUGH THE STATE                                                                                                                                                                |                                                   |                                        |                                                                       |                                        |                                               |  |  |
| 4500 RESTRICTED FED THRU STATE                                                                                                                                                             | .00                                               | .00                                    | .00                                                                   | .00                                    | .00                                           |  |  |
| TOTAL RESTRICTED THROUGH                                                                                                                                                                   | I THE STATE .00                                   | .00                                    | .00                                                                   | .00                                    | .00                                           |  |  |
| HROUGH INTERMEDIATE AGENCIES                                                                                                                                                               |                                                   |                                        |                                                                       |                                        |                                               |  |  |
| 4700 FEDERAL REV THRU INTERMED                                                                                                                                                             | SRC .00                                           | .00                                    | .00                                                                   | .00                                    | .00                                           |  |  |
| TOTAL THROUGH INTERMEDIA                                                                                                                                                                   | ATE AGENCIES .00                                  | .00                                    | .00                                                                   | .00                                    | .00                                           |  |  |
| EDERAL REIMBURSEMENT                                                                                                                                                                       |                                                   |                                        |                                                                       |                                        |                                               |  |  |
| 4810 MEDICAID REIMBURSEMENT                                                                                                                                                                | .00                                               | .00                                    | .00                                                                   | .00                                    | .00                                           |  |  |
| TOTAL FEDERAL REIMBURSEM                                                                                                                                                                   | 1ENT .00                                          | .00                                    | .00                                                                   | .00                                    | .00                                           |  |  |
| TOTAL REVENUE FROM FEDER                                                                                                                                                                   | AL SOURCES .00                                    | .00                                    | .00                                                                   | .00                                    | .00                                           |  |  |
| THER RECEIPTS                                                                                                                                                                              |                                                   |                                        |                                                                       |                                        |                                               |  |  |
| NTERFUND TRANSFERS                                                                                                                                                                         |                                                   |                                        |                                                                       |                                        |                                               |  |  |
| 5210 FUND TRANSFER<br>5220 INDIRECT COSTS TRANSFER                                                                                                                                         | .00<br>.00                                        | .00<br>.00                             | .00<br>.00                                                            | .00<br>100,000.00                      | .00<br>100,000.00                             |  |  |
| TOTAL INTERFUND TRANSFER                                                                                                                                                                   | .00                                               | .00                                    | .00                                                                   | 100,000.00                             | 100,000.00                                    |  |  |
| ALE OR COMP FOR LOSS OF ASSETS                                                                                                                                                             |                                                   |                                        |                                                                       |                                        |                                               |  |  |
| 5311 SALE OF LAND & IMPROVEMENT<br>5312 LOSS COMP - LAND & IMPROVE<br>5331 SALE OF BUILDINGS<br>5332 LOSS COMP - BUILDINGS<br>5341 SALE OF EQUIPMENT ETC<br>5342 LOSS COMP - EQUIPMENT ETC | TS .00<br>CMNTS .00<br>.00<br>.00<br>.00<br>.00   | .00<br>.00<br>.00<br>.00<br>.00<br>.00 | .00<br>.00<br>.00<br>.00<br>24,377.40<br>.00                          | .00<br>.00<br>.00<br>.00<br>.00<br>.00 | .00<br>.00<br>.00<br>.00<br>-24,377.40<br>.00 |  |  |
| TOTAL SALE OR COMP FOR L                                                                                                                                                                   | OSS OF ASSETS                                     | .00                                    | 24,377.40                                                             | .00                                    | -24,377.40                                    |  |  |