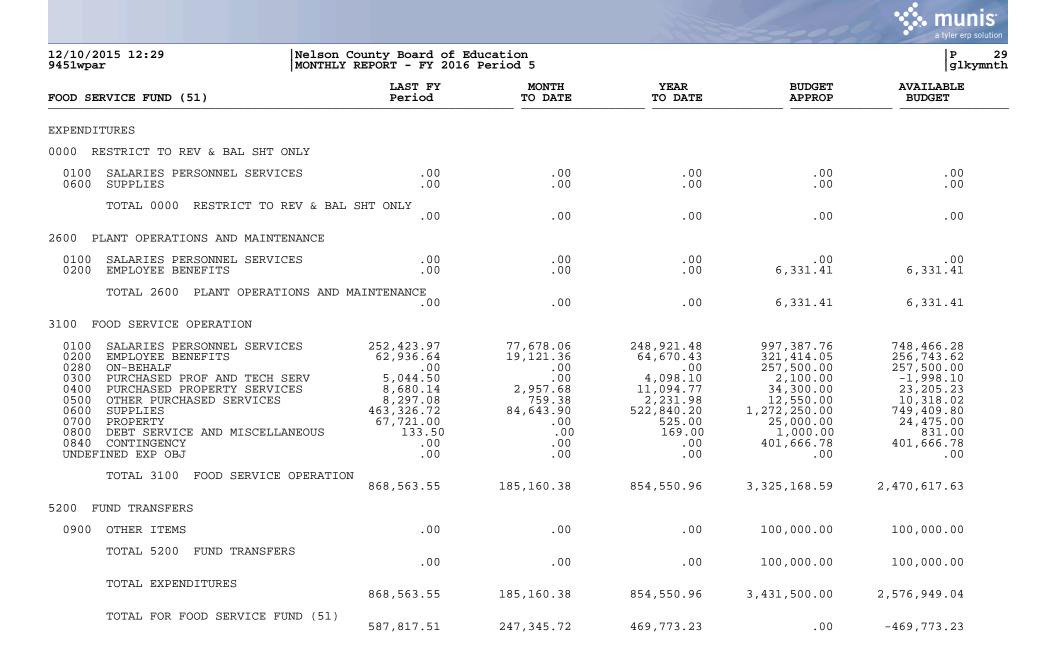

| MONTH<br>TO DATE     | YEAR<br>TO DATE | BUDGET<br>APPROP | AVAILABLE<br>BUDGET  |
| TOTAL SALE OR COMP FOR       | LOSS OF ASSETS .00                                   | .00                  | .00             | .00              | .00                  |
| TOTAL OTHER RECEIPTS         | .00                                                  | .00                  | .00             | .00              | .00                  |
| TOTAL RECEIPTS               | 856,285.61                                           | 432,506.10           | 875,916.80      | 2,986,500.00     | 2,110,583.20         |
| TOTAL REVENUE                | 1,456,381.06                                         | 432,506.10           | 1,324,324.19    | 3,431,500.00     | 2,107,175.81         |



|                                                                       |                                                                       |                  |                 |                  | a tyler erp sol     |  |  |
|-----------------------------------------------------------------------|-----------------------------------------------------------------------|------------------|-----------------|------------------|---------------------|--|--|
|                                                                       | Nelson County Board of Education<br>MONTHLY REPORT - FY 2016 Period 5 |                  |                 |                  |                     |  |  |
| CHILD CARE FUND (52)                                                  | LAST FY<br>Period