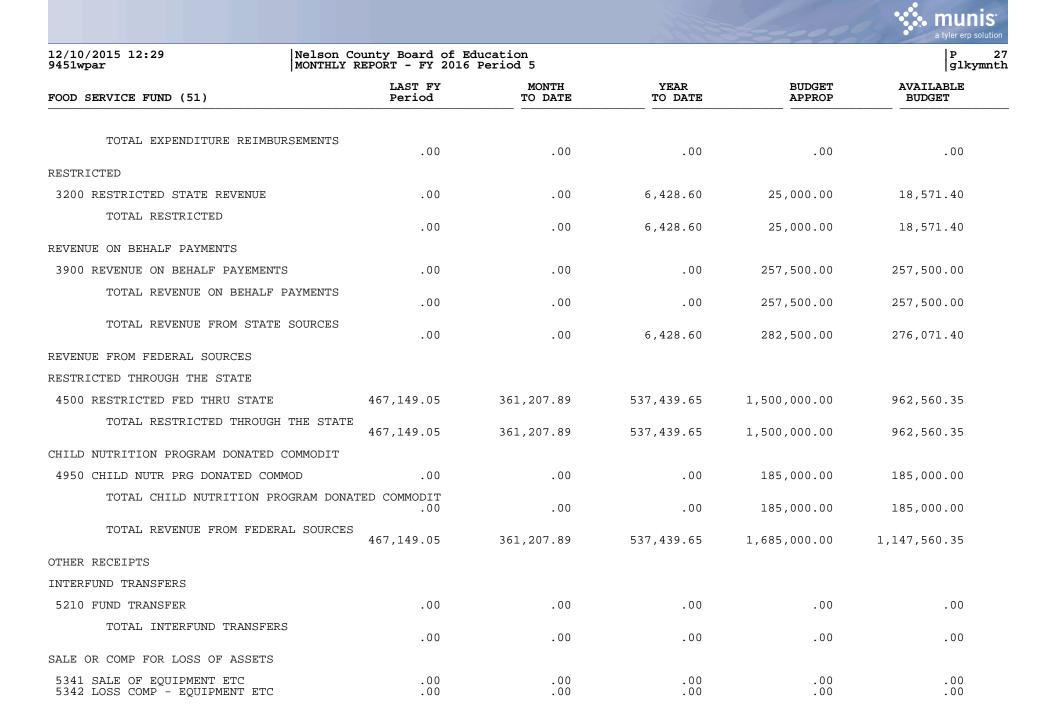

| .00                                                                              | .00                                                                                                                               |



|                              |                                                      |                      |                 |                  | a tyler erp solution |
|------------------------------|------------------------------------------------------|----------------------|-----------------|------------------|----------------------|
| 12/10/2015 12:29<br>9451wpar | Nelson County Board of E<br>MONTHLY REPORT - FY 2016 | ducation<br>Period 5 |                 |                  | P 28<br>glkymnth     |
| FOOD SERVICE FUND (51)       | LAST FY<br>Period                                    | MONTH<br>TO DATE     | YEAR<br>TO DATE | BUDGET<br>APPROP | AVAILABLE<br>BUDGET  |
| TOTAL SALE OR COMP FOR       | LOSS OF ASSETS .00                                   | .00                  | .00