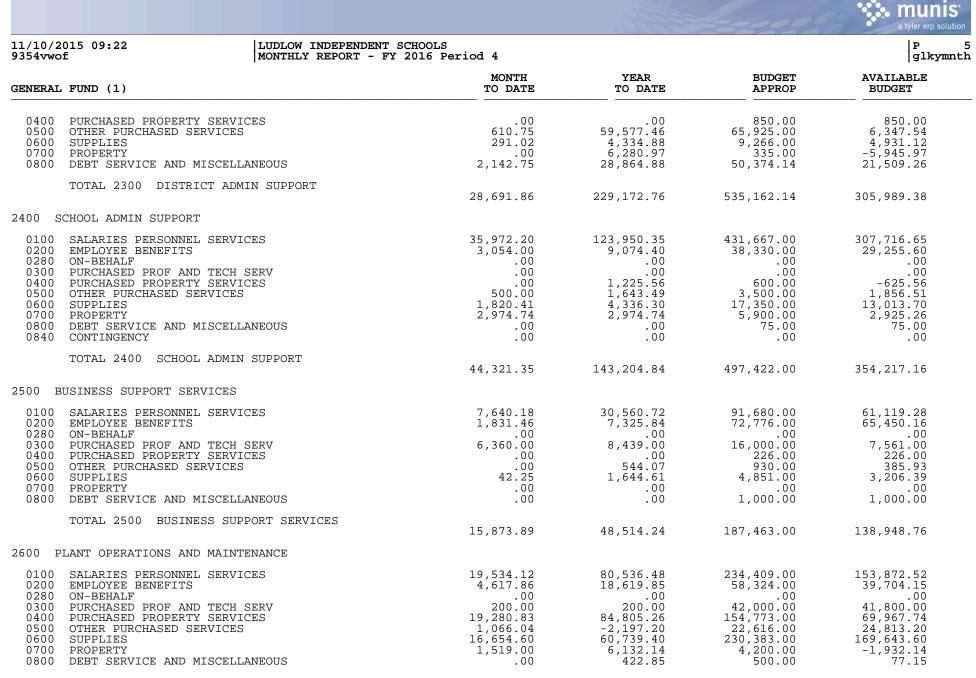

|                                                                                                                                                                                                                                            |                                                |                                                                                              |                                                                                                                           | 4000                                                                                                                                          | a tyler erp s                                                                                                                            |
|--------------------------------------------------------------------------------------------------------------------------------------------------------------------------------------------------------------------------------------------|------------------------------------------------|----------------------------------------------------------------------------------------------|---------------------------------------------------------------------------------------------------------------------------|-----------------------------------------------------------------------------------------------------------------------------------------------|------------------------------------------------------------------------------------------------------------------------------------------|
| L1/10/2015 09:22<br>9354vwof                                                                                                                                                                                                               | LUDLOW INDEPENDENT SC<br>MONTHLY REPORT - FY 2 |                                                                                              |                                                                                                                           |                                                                                                                                               | P<br>glky                                                                                                                                |
| GENERAL FUND (1)                                                                                                                                                                                                                           |                                                | MONTH<br>TO DATE                                                                             | YEAR<br>TO DATE                                                                                                           | BUDGET<br>APPROP                                                                                                                              | AVAILABLE<br>BUDGET                                                                                                                      |
| EXPENDITURES                                                                                                                                                                                                                               |                                                |                                                                                              |                                                                                                                           |                                                                                                                                               |                                                                                                                                          |
| 1000 INSTRUCTION                                                                                                                                                                                                                           |                                                |                                                                                              |                                                                                                                           |                                                                                                                                               |                                                                                                                                          |
| 0100SALARIES PERSONNEL SERV0200EMPLOYEE BENEFITS0280ON-BEHALF0300PURCHASED PROF AND TECH0400PURCHASED PROPERTY SERV0500OTHER PURCHASED SERVICH0600SUPPLIES0700PROPERTY0800DEBT SERVICE AND MISCEI0840CONTINGENCY                           | I SERV<br>VICES<br>2S                          | 282,051.81<br>14,932.90<br>.00<br>355.33<br>.00<br>7,025.76<br>.00<br>.00<br>.00             | $\begin{array}{c} 677,411.55\\34,732.75\\.00\\170.00\\8,896.31\\4,126.54\\58,097.49\\11,913.15\\5,509.60\\.00\end{array}$ | $\begin{array}{c} 3,078,029.00\\ 167,779.00\\ .00\\ 7,500.00\\ 10,000.00\\ 53,500.00\\ 106,697.86\\ 6,400.00\\ 13,800.00\\ .00\\ \end{array}$ | $\begin{array}{c} 2,400,617.45\\ 133,046.25\\ .00\\ 7,330.00\\ 1,103.69\\ 49,373.46\\ 48,600.37\\ -5,513.15\\ 8,290.40\\ .00\end{array}$ |
| TOTAL 1000 INSTRUCTION                                                                                                                                                                                                                     | 1                                              | 304,365.80                                                                                   | 800,857.39                                                                                                                | 3,443,705.86                                                                                                                                  | 2,642,848.47                                                                                                                             |
| 2100 STUDENT SUPPORT SERVICES                                                                                                                                                                                                              |                                                |                                                                                              |                                                                                                                           |                                                                                                                                               |                                                                                                                                          |
| 0100 SALARIES PERSONNEL SERV<br>0200 EMPLOYEE BENEFITS<br>0280 ON-BEHALF<br>0300 PURCHASED PROF AND TECH<br>0500 OTHER PURCHASED SERVICH<br>0600 SUPPLIES<br>0700 PROPERTY<br>0800 DEBT SERVICE AND MISCEI                                 | I SERV<br>S                                    | 6,255.06<br>265.12<br>.00<br>.00<br>.00<br>19.80<br>.00<br>.00                               | 15,637.65<br>662.80<br>.00<br>.00<br>.00<br>65.64<br>.00<br>.00                                                           | $75,061.00\\3,401.00\\.00\\63,000.00\\.00\\3,550.00\\.00\\200.00$                                                                             | 59,423.352,738.20.0063,000.00.003,484.36.00200.00                                                                                        |
| TOTAL 2100 STUDENT SUP                                                                                                                                                                                                                     | PPORT SERVICES                                 | 6,539.98                                                                                     | 16,366.09                                                                                                                 | 145,212.00                                                                                                                                    | 128,845.91                                                                                                                               |
| 200 INSTRUCTIONAL STAFF SUPP                                                                                                                                                                                                               | SERV                                           | 0,000.00                                                                                     | 10,500.05                                                                                                                 | 113,212.00                                                                                                                                    | 120,013.91                                                                                                                               |
| 0100 SALARIES PERSONNEL SERV<br>0200 EMPLOYEE BENEFITS<br>0280 ON-BEHALF<br>0300 PURCHASED PROF AND TECH<br>0400 PURCHASED PROPERTY SERV<br>0500 OTHER PURCHASED SERVICH<br>0600 SUPPLIES<br>0700 PROPERTY<br>0800 DEBT SERVICE AND MISCEI | I SERV<br>VICES<br>2S                          | 25,050.74<br>1,707.52<br>.00<br>275.00<br>.00<br>163.18<br>3,000.87<br>10,625.36<br>2,500.00 | $\begin{array}{c} 78,919.85\\ 6,951.41\\ .00\\ 275.00\\ .00\\ 163.18\\ 22,332.02\\ 17,934.48\\ 2,599.00 \end{array}$      | $290,611.00\\33,044.00\\.00\\2,350.00\\180.00\\1,000.00\\43,975.00\\15,675.00\\4,050.00$                                                      | 211,691.15<br>26,092.59<br>.00<br>2,075.00<br>180.00<br>836.82<br>21,642.98<br>-2,259.48<br>1,451.00                                     |
| TOTAL 2200 INSTRUCTION                                                                                                                                                                                                                     | IAL STAFF SUPP SERV                            | 43,322.67                                                                                    | 129,174.94                                                                                                                | 390,885.00                                                                                                                                    | 261,710.06                                                                                                                               |
| 2300 DISTRICT ADMIN SUPPORT                                                                                                                                                                                                                |                                                |                                                                                              |                                                                                                                           |                                                                                                                                               |                                                                                                                                          |
| 0100 SALARIES PERSONNEL SERV<br>0200 EMPLOYEE BENEFITS<br>0280 ON-BEHALF<br>0300 PURCHASED PROF AND TECH                                                                                                                                   |                                                | 23,651.52<br>1,675.82<br>.00<br>320.00                                                       | 95,356.68<br>31,541.99<br>.00<br>3,215.90                                                                                 | 299,325.00<br>57,687.00<br>.00<br>51,400.00                                                                                                   | 203,968.32<br>26,145.01<br>.00<br>48,184.10                                                                                              |

TOTAL 2600 PLANT OPERATIONS AND MAINTENANCE

P 6 glkymnth

11/10/2015 09:22 9354vwof