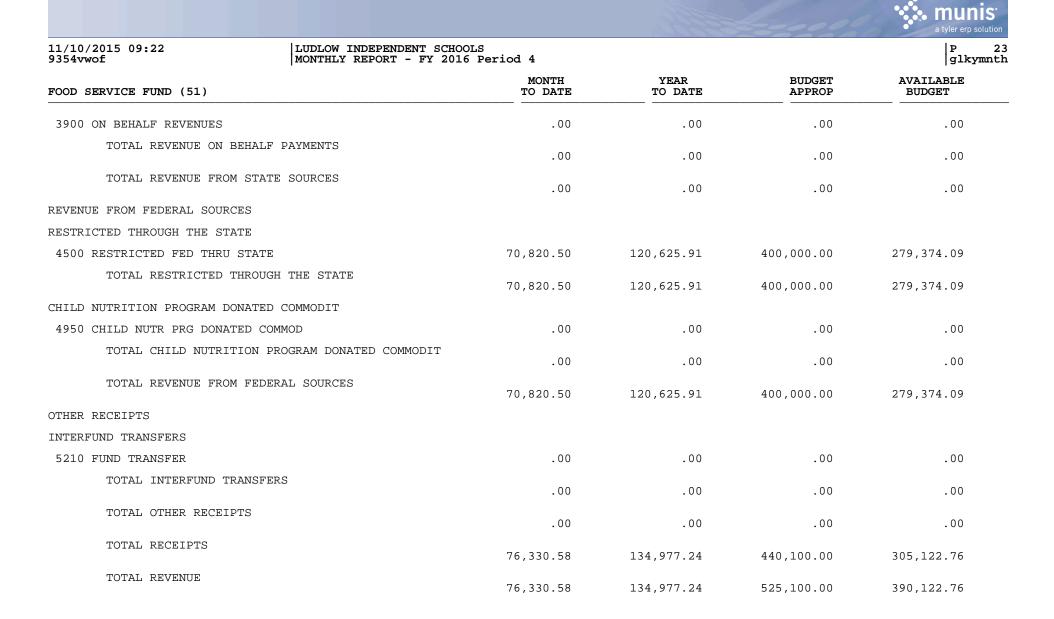

| .00                                                 | .00                                                                                                          | .00                                                    |
| EVENUE ON BEHALF PAYMENTS                                                                                                                                                                                                                              |                                                                 |                                                     |                                                                                                              |                                                        |

•





| 11/10/2015 09:22<br>9354vwof                                                                                                                                                                                                        | LUDLOW INDEPENDENT SCHOOLS<br>MONTHLY REPORT - FY 2016 Pe | eriod 4                                                                                    |                                                                                        |                                                    | P 24<br>glkymnth                                                  |
|--------------------------------------------------------------------------------------------------------------------------------------------------------------------------------------------------------