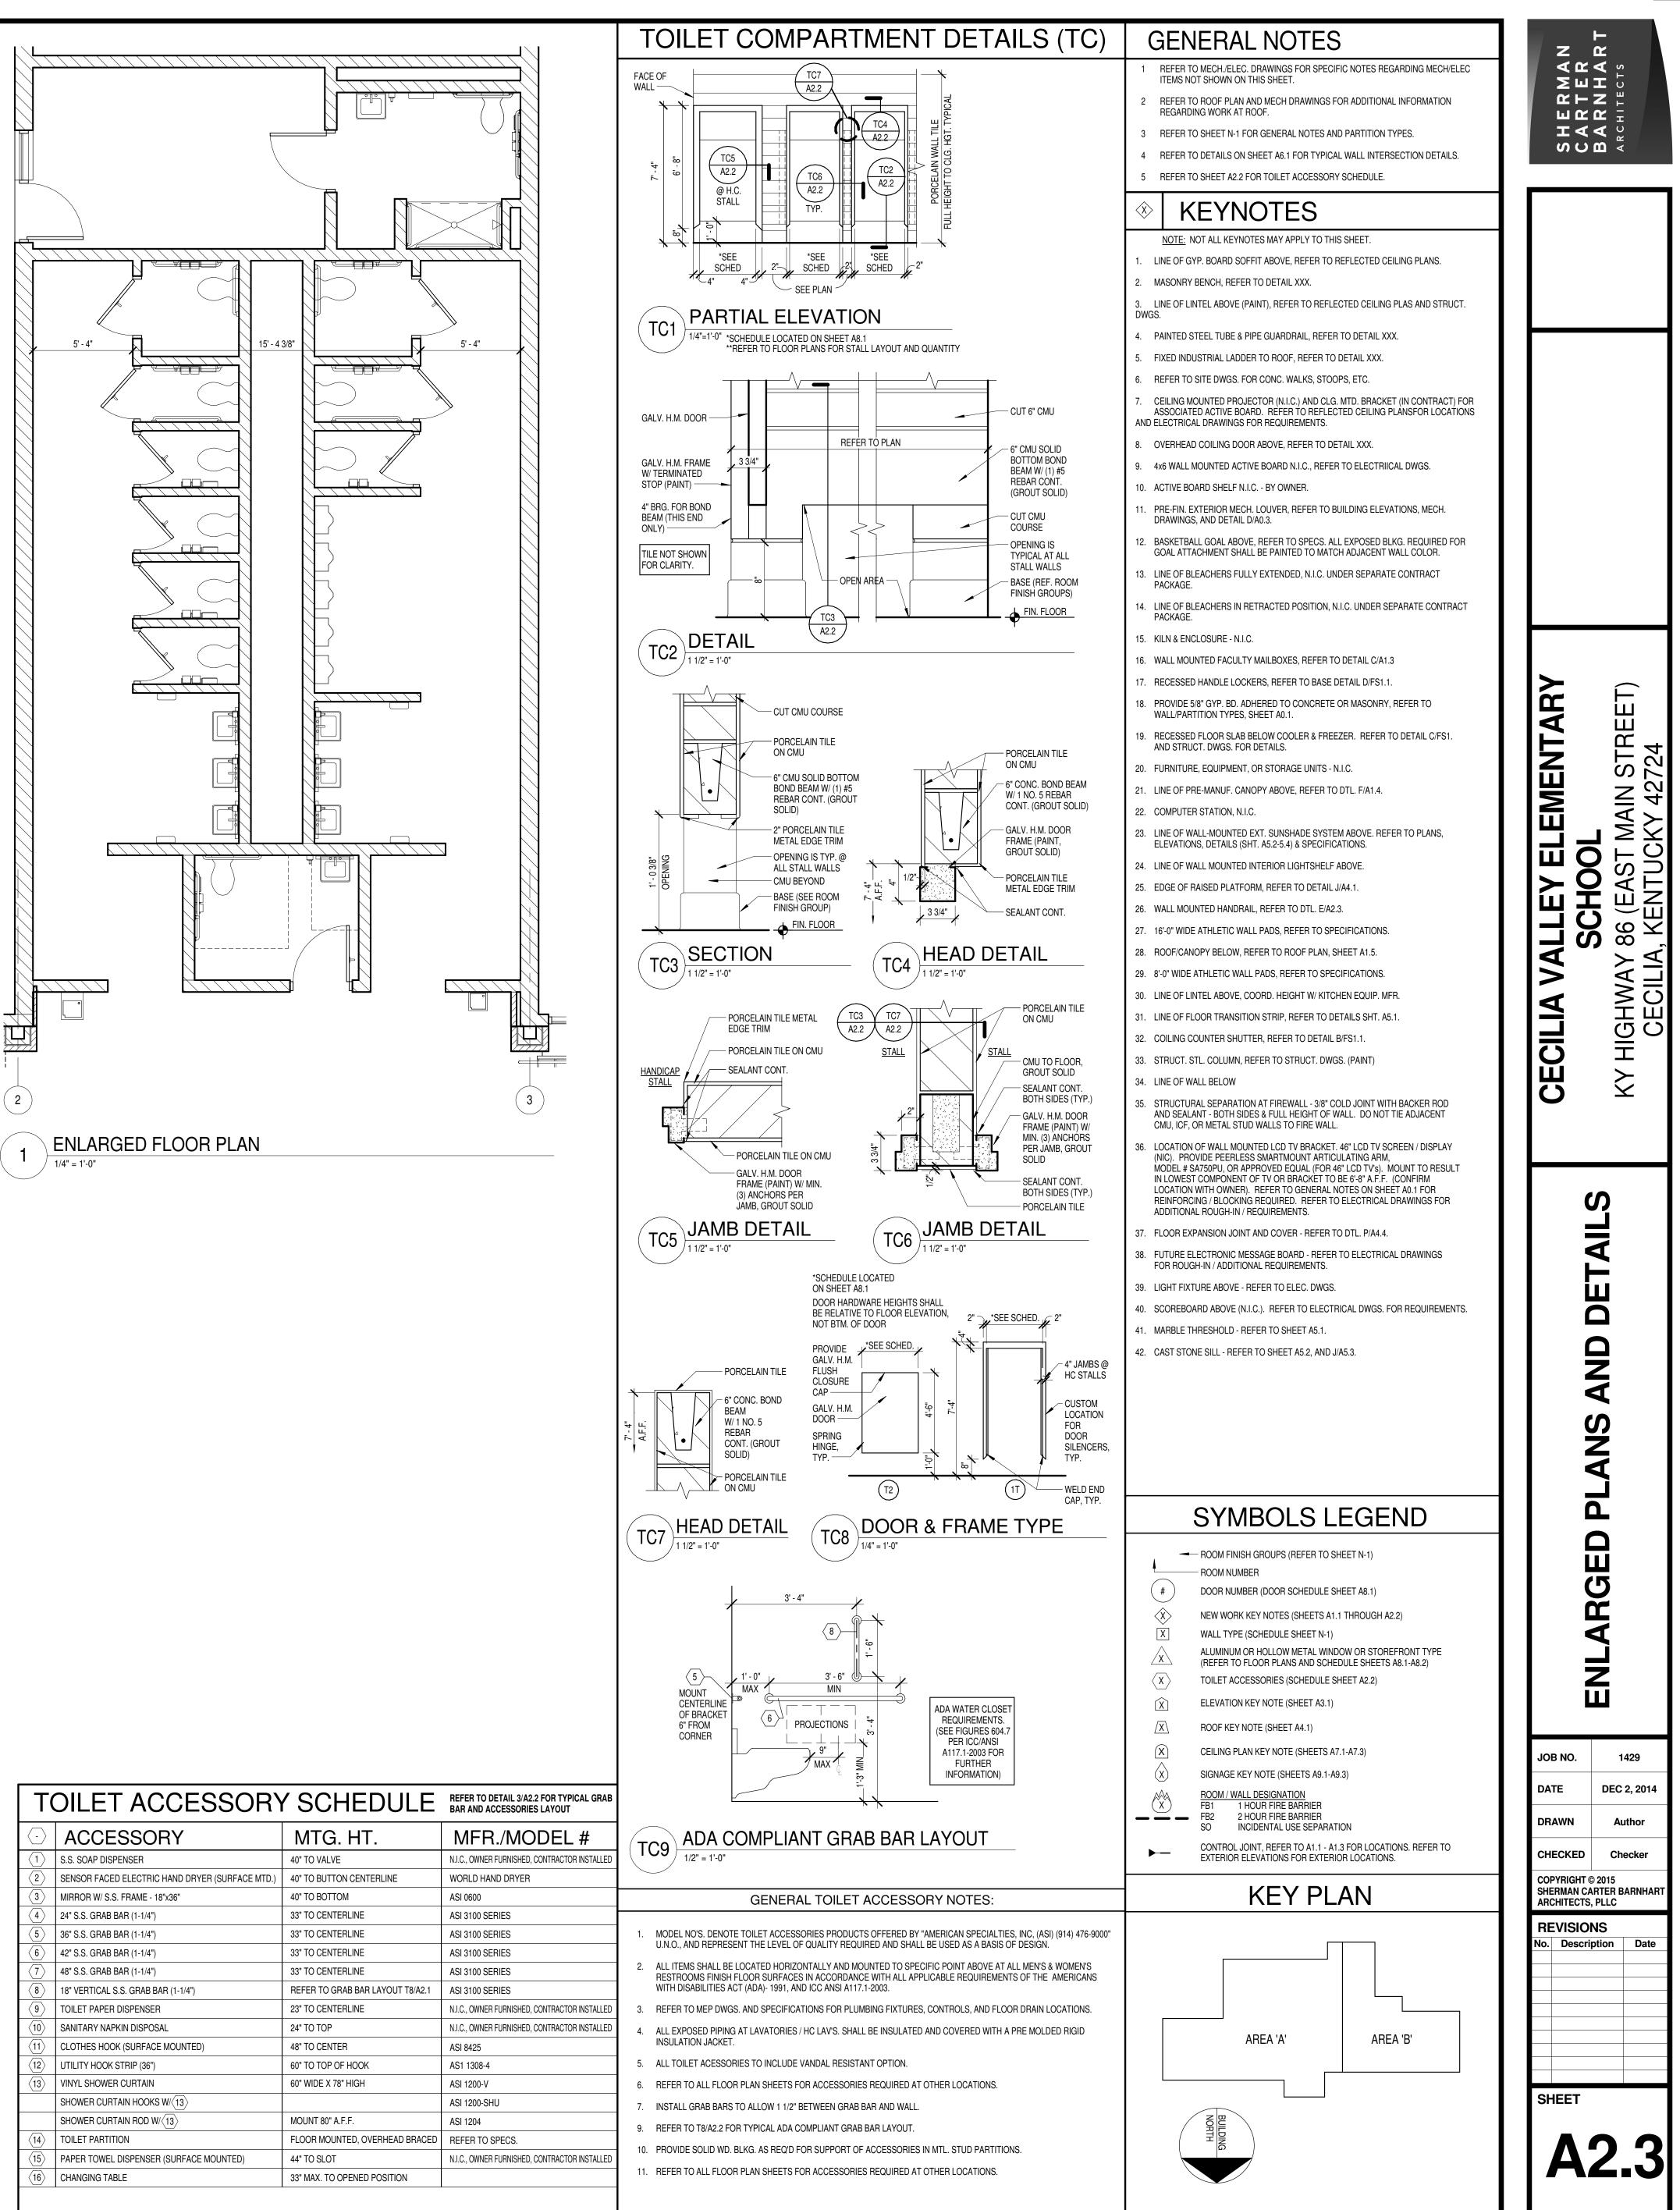

| $\langle \cdot \rangle$ | ACCESSORY                                       | MTG. HT.                       |
|-------------------------|-------------------------------------------------|--------------------------------|
| $\langle 1 \rangle$     | S.S. SOAP DISPENSER                             | 40" TO VALVE                   |
| <b>2</b>                | SENSOR FACED ELECTRIC HAND DRYER (SURFACE MTD.) | 40" TO BUTTON CENTERLINE       |
| <b>3</b>                | MIRROR W/ S.S. FRAME - 18"x36"                  | 40" TO BOTTOM                  |
| $\langle 4 \rangle$     | 24" S.S. GRAB BAR (1-1/4")                      | 33" TO CENTERLINE              |
| 5                       | 36" S.S. GRAB BAR (1-1/4")                      | 33" TO CENTERLINE              |
| $\langle 6 \rangle$     | 42" S.S. GRAB BAR (1-1/4")                      | 33" TO CENTERLINE              |
| $\langle 7 \rangle$     | 48" S.S. GRAB BAR (1-1/4")                      | 33" TO CENTERLINE              |
| 8                       | 18" VERTICAL S.S. GRAB BAR (1-1/4")             | REFER TO GRAB BAR LAYOUT T8/A2 |
| 9>                      | TOILET PAPER DISPENSER                          | 23" TO CENTERLINE              |
| 10>                     | SANITARY NAPKIN DISPOSAL                        | 24" TO TOP                     |
| 11〉                     | CLOTHES HOOK (SURFACE MOUNTED)                  | 48" TO CENTER                  |
| (12)                    | UTILITY HOOK STRIP (36")                        | 60" TO TOP OF HOOK             |
| (13)                    | VINYL SHOWER CURTAIN                            | 60" WIDE X 78" HIGH            |
|                         | SHOWER CURTAIN HOOKS W/(13)                     |                                |
|                         | SHOWER CURTAIN ROD W/(13)                       | MOUNT 80" A.F.F.               |
| 14>                     | TOILET PARTITION                                | FLOOR MOUNTED, OVERHEAD BRAC   |
| 15                      | PAPER TOWEL DISPENSER (SURFACE MOUNTED)         | 44" TO SLOT                    |
| 16>                     | CHANGING TABLE                                  | 33" MAX. TO OPENED POSITION    |