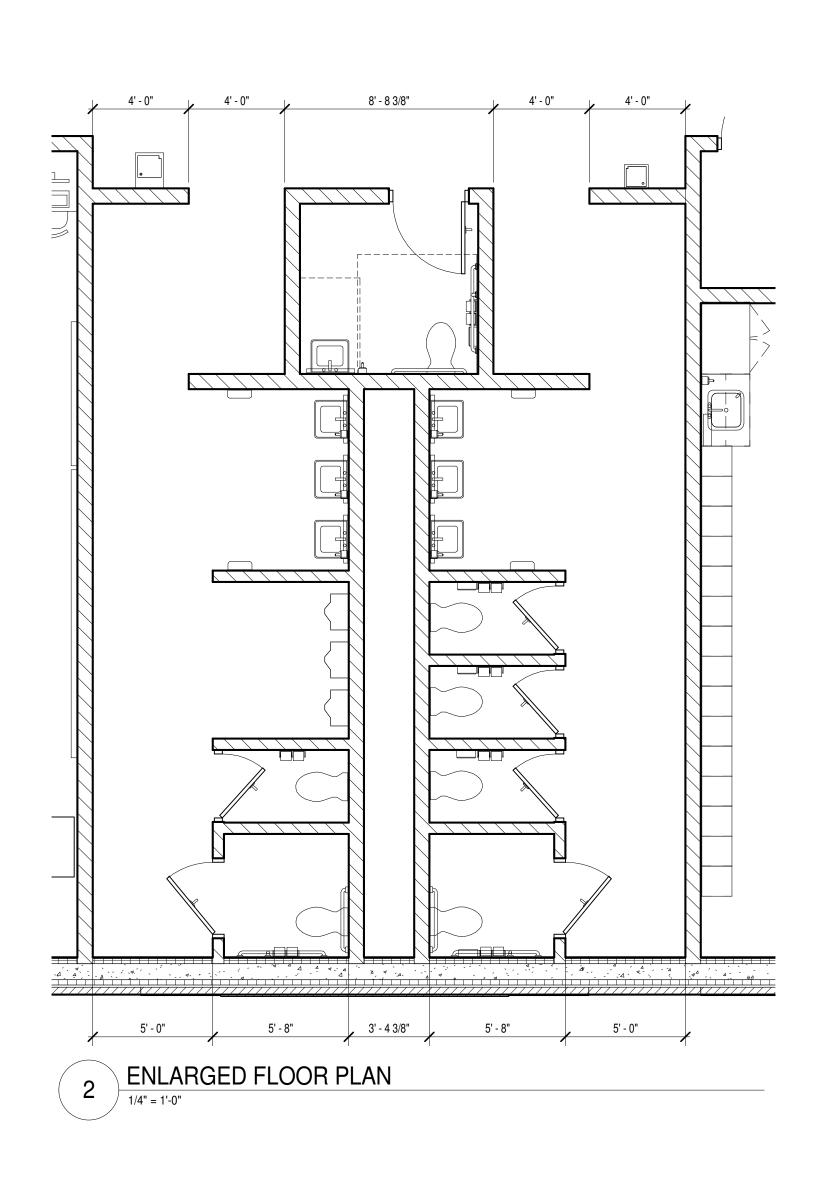

| $\langle \cdot \rangle$ | ACCESSORY                                       | MTG. HT.                       |
|-------------------------|-------------------------------------------------|--------------------------------|
| $\langle 1 \rangle$     | S.S. SOAP DISPENSER                             | 40" TO VALVE                   |
| <b>2</b>                | SENSOR FACED ELECTRIC HAND DRYER (SURFACE MTD.) | 40" TO BUTTON CENTERLINE       |
| <b>3</b>                | MIRROR W/ S.S. FRAME - 18"x36"                  | 40" TO BOTTOM                  |
| $\langle 4 \rangle$     | 24" S.S. GRAB BAR (1-1/4")                      | 33" TO CENTERLINE              |
| 5                       | 36" S.S. GRAB BAR (1-1/4")                      | 33" TO CENTERLINE              |
| $\langle 6 \rangl