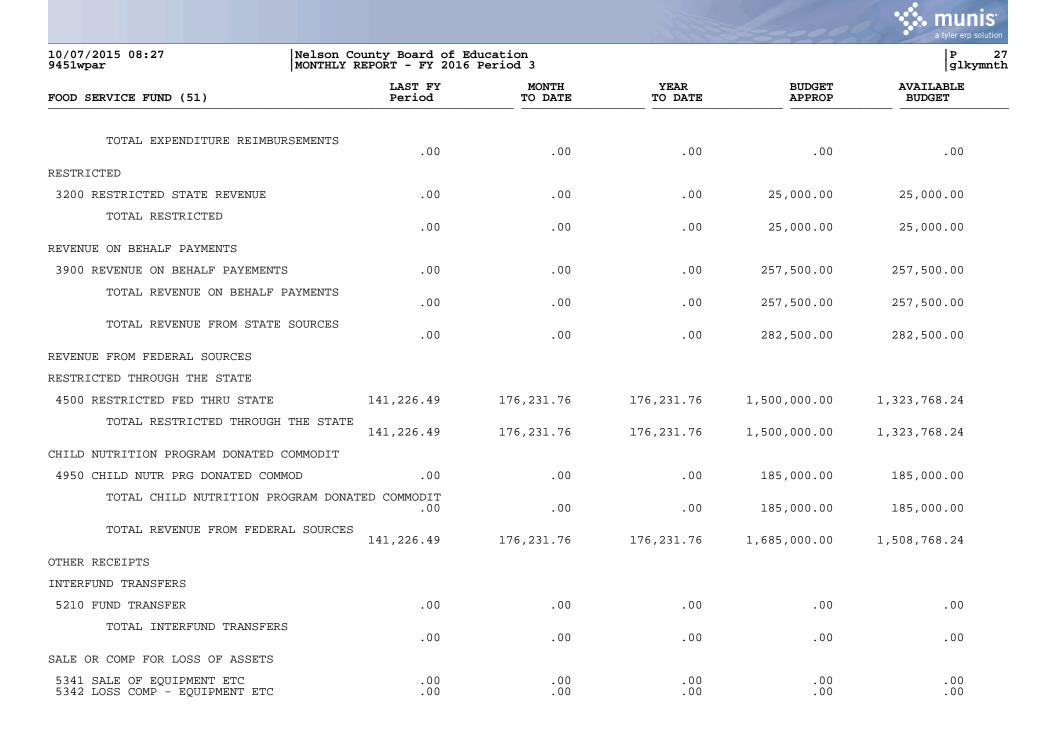

| .00                                                                       | .00                                                                                     |



|                              |                                                      |                      |                 |                  | a tyler erp solution |
|------------------------------|------------------------------------------------------|----------------------|-----------------|------------------|----------------------|
| 10/07/2015 08:27<br>9451wpar | Nelson County Board of E<br>MONTHLY REPORT - FY 2016 | ducation<br>Period 3 |                 |                  | P 28<br>glkymnth     |
| FOOD SERVICE FUND (51)       | LAST FY<br>Period                                    | MONTH<br>TO DATE     | YEAR<br>TO DATE | BUDGET<br>APPROP | AVAILABLE<br>BUDGET  |
| TOTAL SALE OR COMP FOR       | LOSS OF ASSETS .00                                   | .00                  | .00