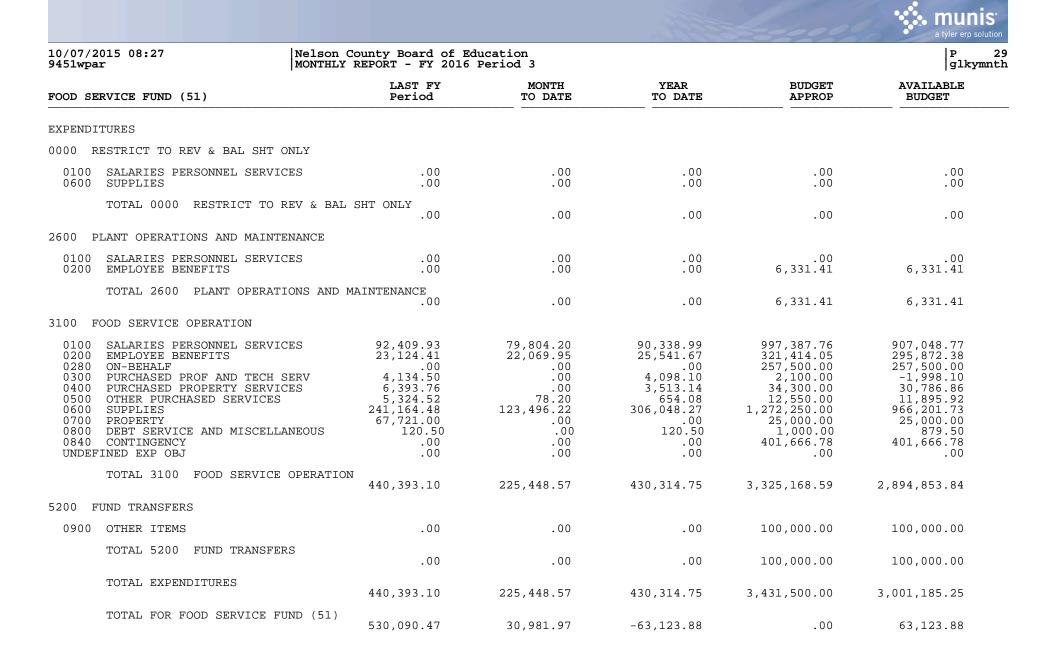

| MONTH<br>TO DATE     | YEAR<br>TO DATE | BUDGET<br>APPROP | AVAILABLE<br>BUDGET  |
| TOTAL SALE OR COMP FOR       | LOSS OF ASSETS .00                                   | .00                  | .00             | .00              | .00                  |
| TOTAL OTHER RECEIPTS         | .00                                                  | .00                  | .00             | .00              | .00                  |
| TOTAL RECEIPTS               | 370,388.12                                           | 256,430.54           | 367,190.87      | 2,986,500.00     | 2,619,309.13         |
| TOTAL REVENUE                | 970,483.57                                           | 256,430.54           | 367,190.87      | 3,431,500.00     | 3,064,309.13         |



|                                                                       |                                                   |                      |                 |            | a tyler erp solutio |
|-----------------------------------------------------------------------|---------------------------------------------------|----------------------|-----------------|------------|---------------------|
| 10/07/2015 08:27 Ne<br>9451wpar MC                                    | elson County Board of E<br>NTHLY REPORT - FY 2016 | ducation<br>Period 3 |                 |            | P 3<br>glkymnt      |
| CHILD CARE FUND (52)                                                  | LAST FY<br>Period                                 | MONTH<br>TO DATE     | YEAR<br>TO DATE | BUDGET     | AVAILABLE<br