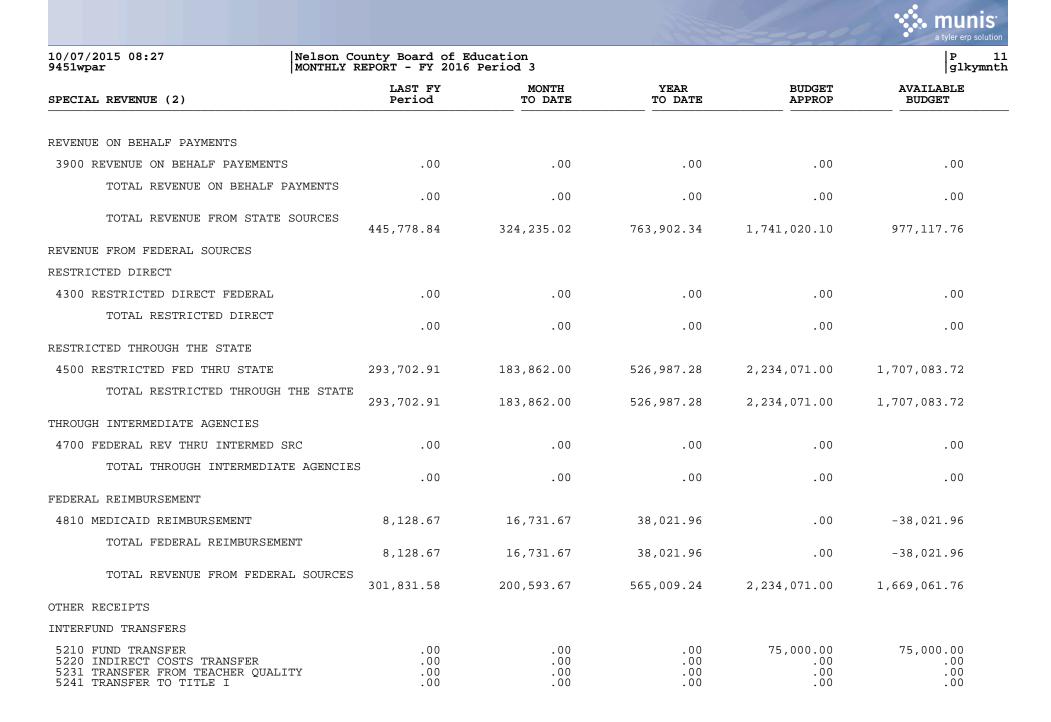

|                                                      |                        |                          |                         |                                 |
| 3200 RESTRICTED STATE REVENUE                                                                       | 445,778.84                                           | 324,235.02             | 763,902.34               | 1,741,020.10            | 977,117.76                      |
| TOTAL RESTRICTED                                                                                    | 445,778.84                                           | 324,235.02             | 763,902.34               | 1,741,020.10            | 977,117.76                      |





| 10/07/2015 08:27<br>9451wpar | Nelson County Board of F<br>MONTHLY REPORT - FY 2016 |                  |                 |                  | P 1<br>glkymnt      |
|------------------------------|------------------------------------------------------|------------------|-----------------|------------------|---------------------|
| SPECIAL REVENUE (2)          | LAST FY<br>Period                                    | MONTH<br>TO DATE | YEAR<br>TO DATE | BUDGET<br>APPROP | AVAILABLE<br>BUDGET |
| TOTAL INTERFUND TRANSFERS    | .00                                                  | .00              | .00             | 75,000.00        | 75,000.00           |
| TOTAL OTHER RECEIPTS         | .00                                                  | .00              | .00             | 75,000.