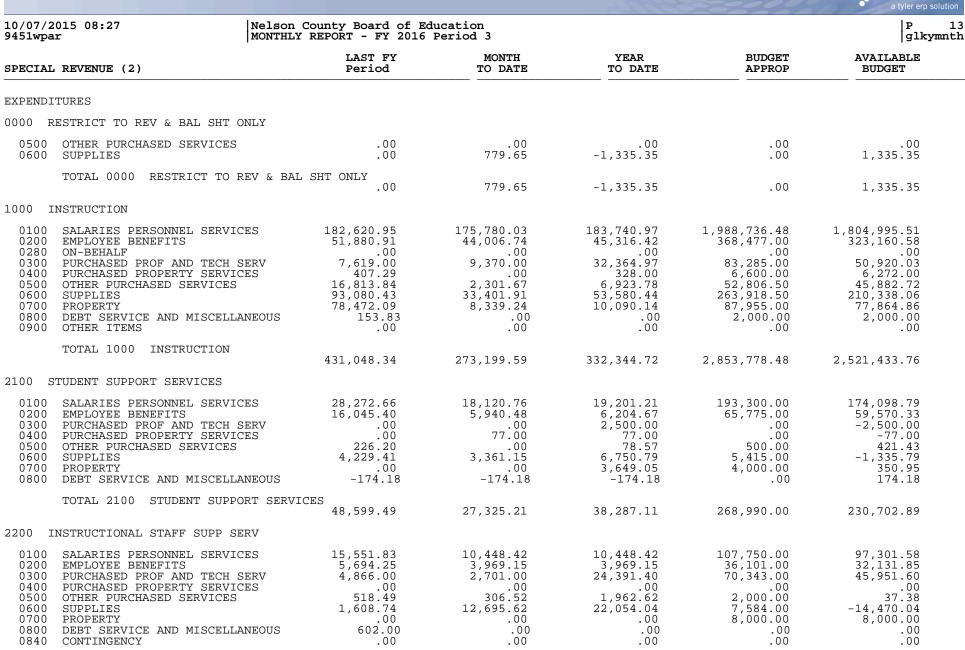

| LAST FY<br>Period                                    | MONTH<br>TO DATE | YEAR<br>TO DATE | BUDGET<br>APPROP | AVAILABLE<br>BUDGET |
| TOTAL INTERFUND TRANSFERS    | .00                                                  | .00              | .00             | 75,000.00        | 75,000.00           |
| TOTAL OTHER RECEIPTS         | .00                                                  | .00              | .00             | 75,000.00        | 75,000.00           |
| TOTAL RECEIPTS               | 896,879.63                                           | 553,457.37       | 1,484,991.94    | 4,082,091.10     | 2,597,099.16        |
| TOTAL REVENUE                | 896,879.63                                           | 553,457.37       | 1,484,991.94    | 4,082,091.10     | 2,597,099.16        |



TOTAL 2200 INSTRUCTIONAL STAFF SUPP SERV

13

munis



| 10/07/2015 08:27 Nelson Co<br>9451wpar MONTHLY H                                                                                                                                                                                              | ounty Board of E<br>REPORT - FY 2016                               | ducation<br>Feriod 3                                          |                                                                            |                                                      | P<br>glkymn                                                           |
|-------------------------------------------------------------------------------------------------------------------------------------------------------------------