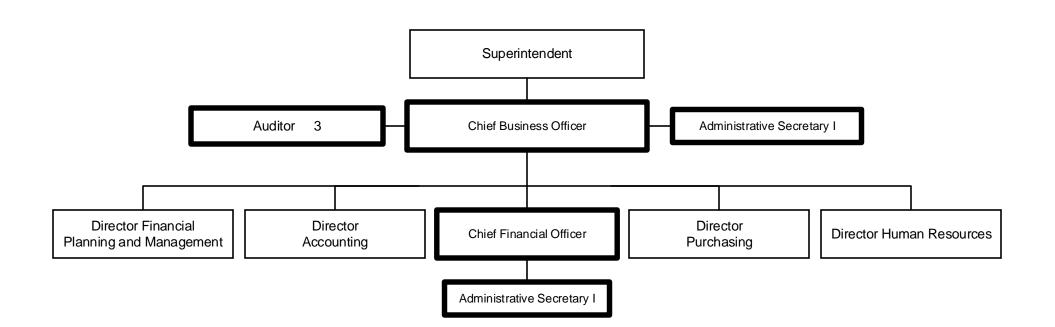

Summary:

General Fund Positions: 7 Categorical Fund Positions: 0 Munis Unit No. FE1 Capital Improvement and Planning 2015-2016

Munis Unit FS1 Business Services Division 2015-2016

General Fund Positions: 66 Categorical Fund Positions: 0