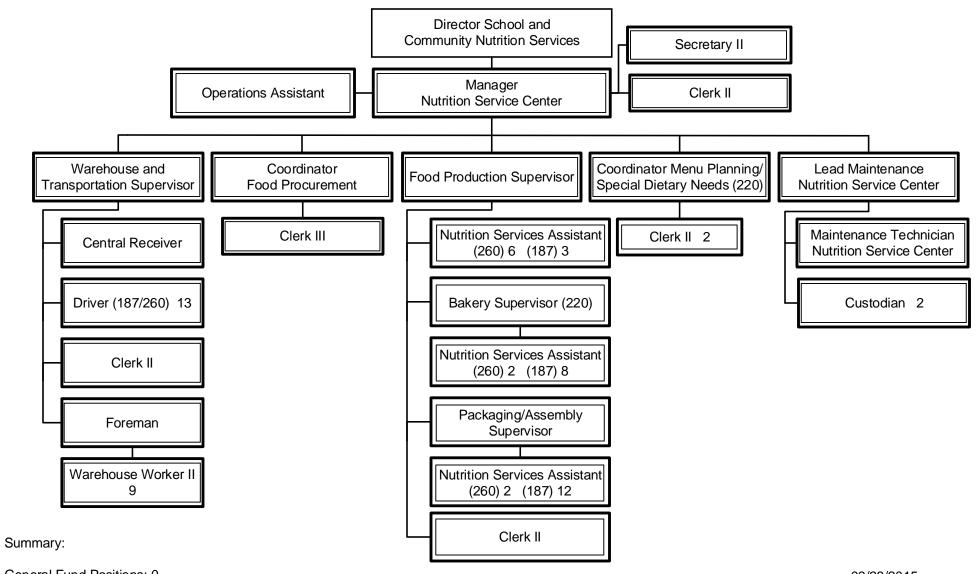

General Fund Positions: 20 Categorical Fund Positions: 1

General Fund Positions: 123 Categorical Fund Positions: 0 Munis Unit No. SF1 Safety and Environmental Services 2015-2016

Munis Unit No. SN1 (2 of 2) School and Community Nutrition Services 2015-2016