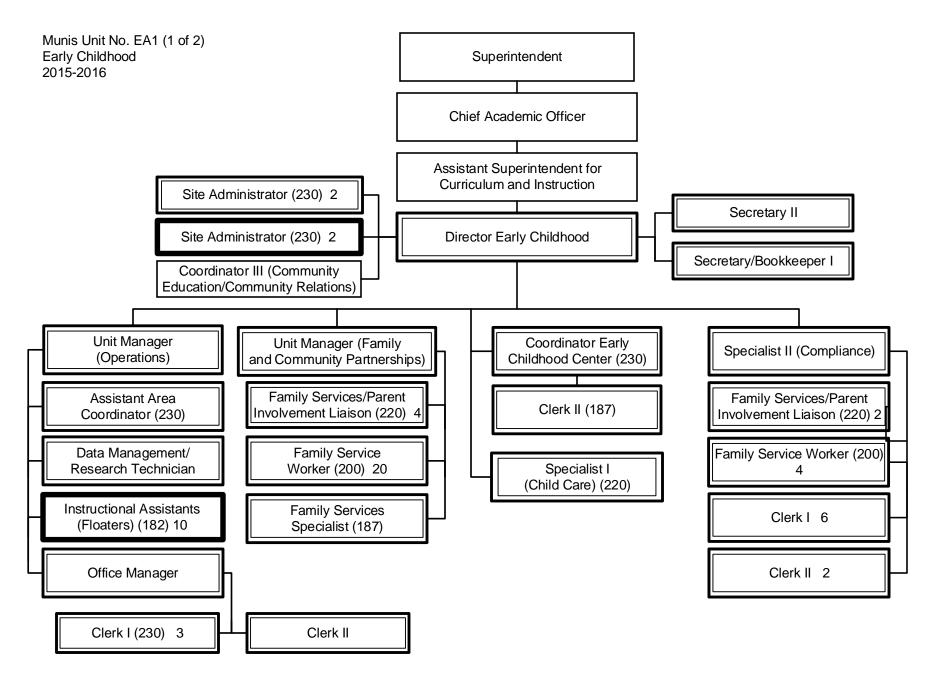

Summary:





General Fund Positions: 7 Categorical Fund Positions: 0 Munis Unit No. FE1 Capital Improvement and Planning 2015-2016



Munis Unit FS1 Business Services Division 2015-2016





General Fund Positions: 66 Categorical Fund Positions: 0





Munis Unit No. MM1 Mechanical and Electronic Maintenance 2015-2016

Summary:

General Fund Positions: 0 Categorical Fund Positions: 0



General Fund Positions: 23 Categorical Fund Positions: 0 Cost Center OP1 Operations Services Division 2015-2016



General Fund Positions: 20 Categorical Fund Positions: 1



General Fund Positions: 123 Categorical Fund Positions: 0 Munis Unit No. SF1 Safety and Environmental Services 2015-2016



Munis Unit No. SN1 (2 of 2) School and Community Nutrition Services 2015-2016



General Fund Positions: 0 C