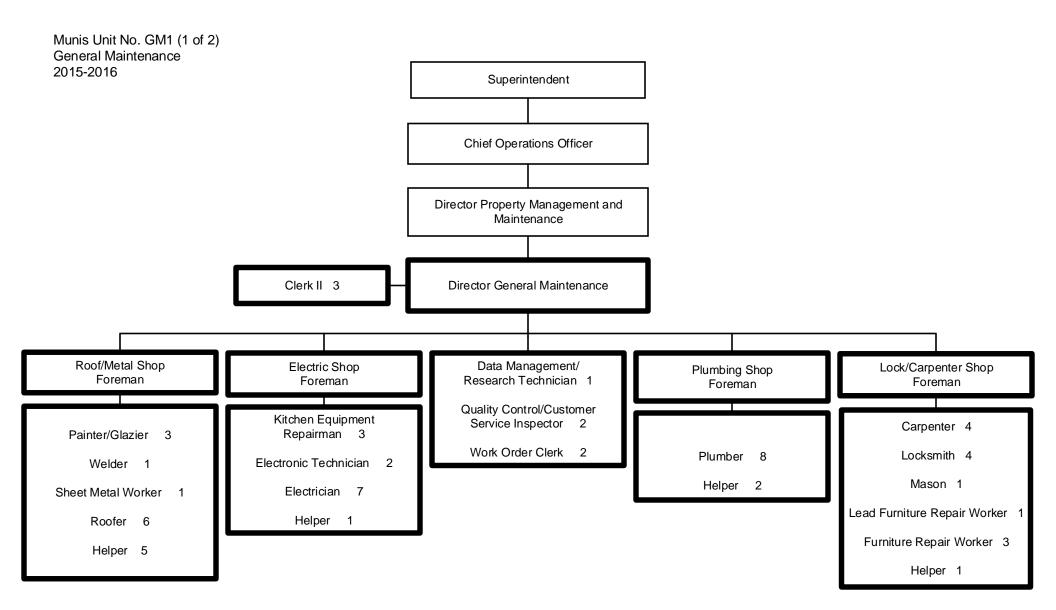

Munis Unit No. MM1 Mechanical and Electronic Maintenance 2015-2016

Summary:

General Fund Positions: 0 Categorical Fund Positions: 0

General Fund Positions: 23 Categorical Fund Positions: 0 Cost Center OP1 Operations Services Division 2015-2016