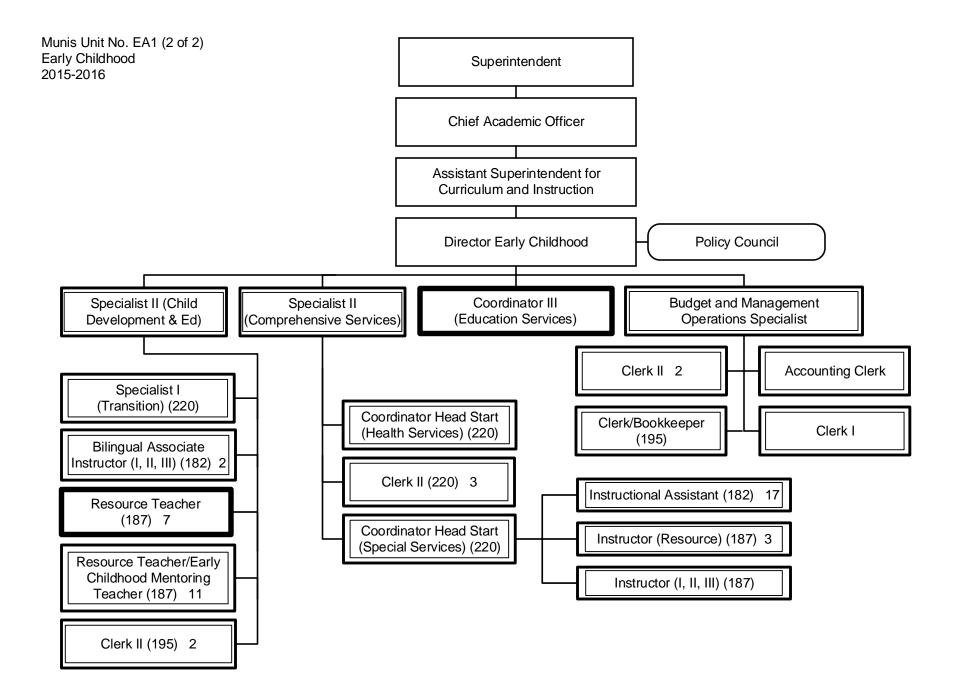

Summary:





General Fund Positions: 7 Categorical Fund Positions: 0 Munis Unit No. FE1 Capital Improvement and Planning 2015-2016



Munis Unit FS1 Business Services Division 2015-2016





General Fund Positions: 66 Categorical Fund Positions: 0





Munis Unit No. MM1 Mechanical and Electronic Maintenance 2015-2016

Summary:

General Fund Positions: 0 Categorical Fund Positions: 0



General Fund Positions: 23 Categorical Fund Positions: 0 Cost Center OP1 Operations Services Division 2015-2016



General Fund Positions: 20 Categorical Fund Positions: 1



General Fund Positions: 123 Categorical Fund Positions: 0 Munis Unit No. SF1 Safety and Environmental Services 2015-2016



Munis Unit No. SN1 (2 of 2) School and Community Nutrition Services 2015-2016



General Fund Positions: 0 Categorical F