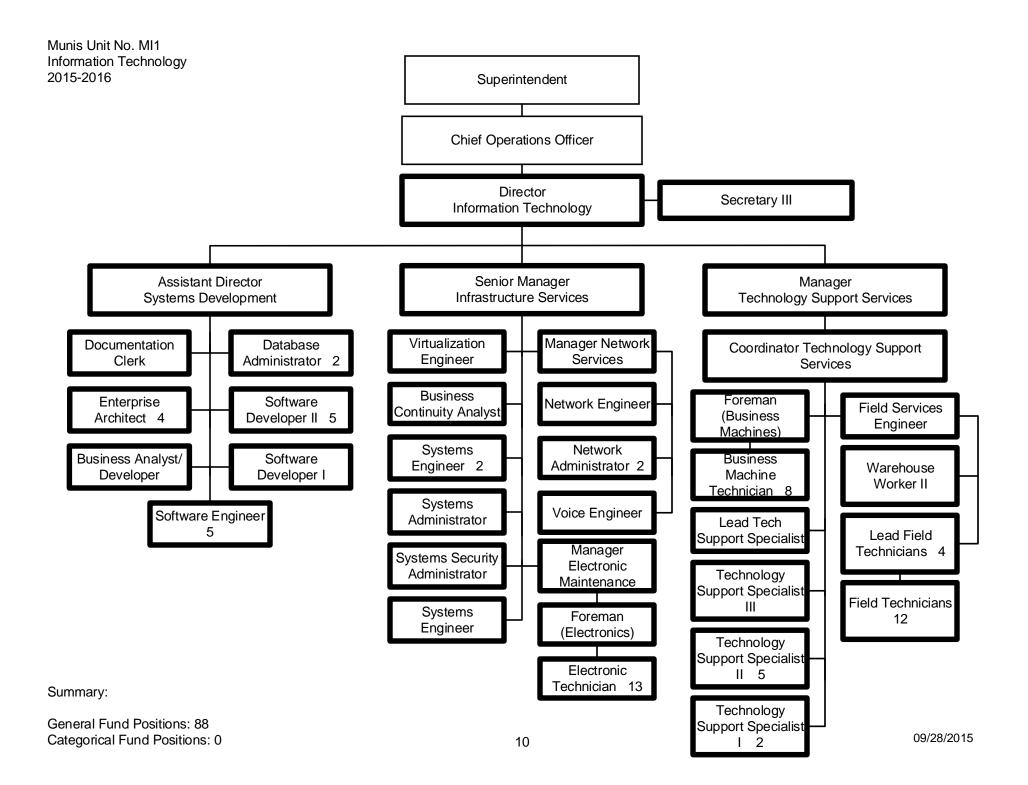

General Fund Positions: 0 Categorical Fund Positions: 76

09/28/2015

General Fund Positions: 48