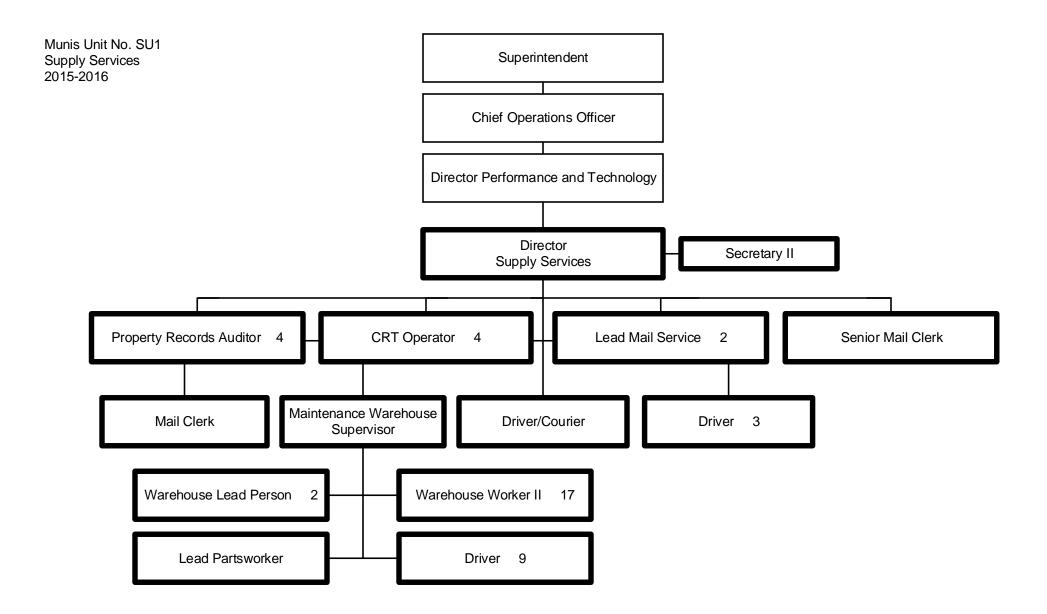

Summary:

General Fund Positions: 7 Categorical Fund Positions: 0 Munis Unit No. FE1 Capital Improvement and Planning 2015-2016

Munis Unit FS1 Business Services Division 2015-2016

General Fund Positions: 66 Categorical Fund Positions: 0