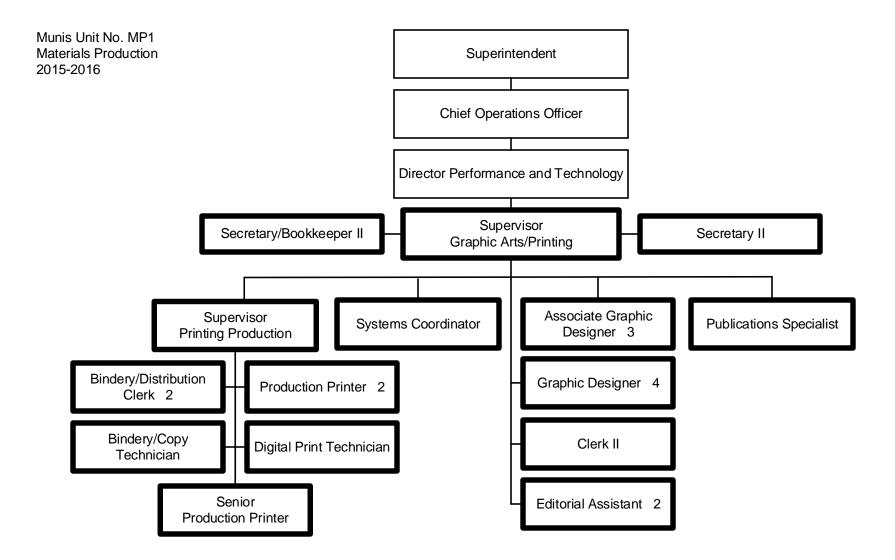

Summary:

General Fund Positions: 7 Categorical Fund Positions: 0 Munis Unit No. FE1 Capital Improvement and Planning 2015-2016

Munis Unit FS1 Business Services Division 2015-2016

General Fund Positions: 66 Categorical Fund Positions: 0