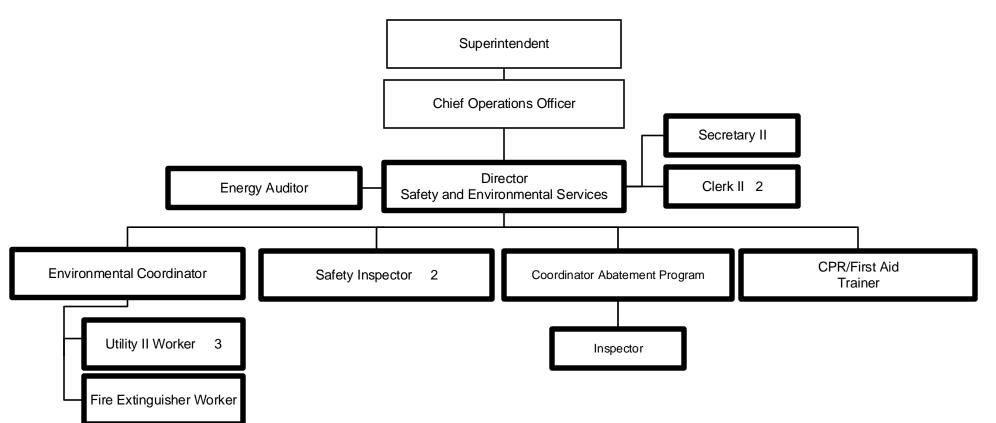

General Fund Positions: 20 Categorical Fund Positions: 1

General Fund Positions: 123 Categorical Fund Positions: 0 Munis Unit No. SF1 Safety and Environmental Services 2015-2016

Munis Unit No. SN1 (2 of 2) School and Community Nutrition Services 2015-2016