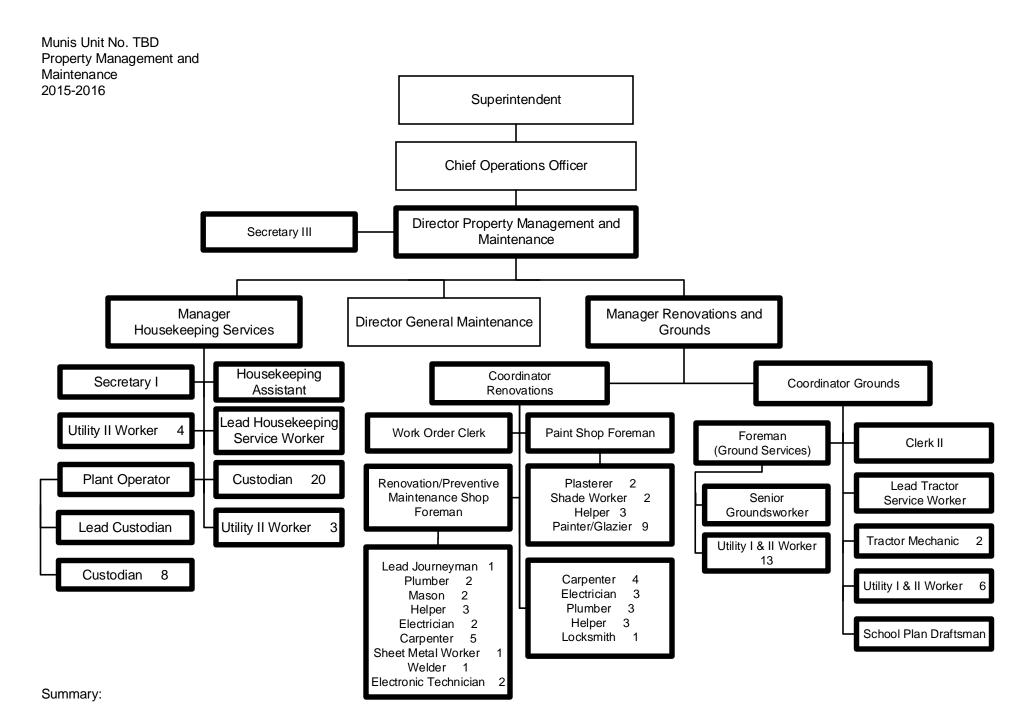

Summary:

General Fund Positions: 7 Categorical Fund Positions: 0 Munis Unit No. FE1 Capital Improvement and Planning 2015-2016

Munis Unit FS1 Business Services Division 2015-2016

General Fund Positions: 66 Categorical Fund Positions: 0