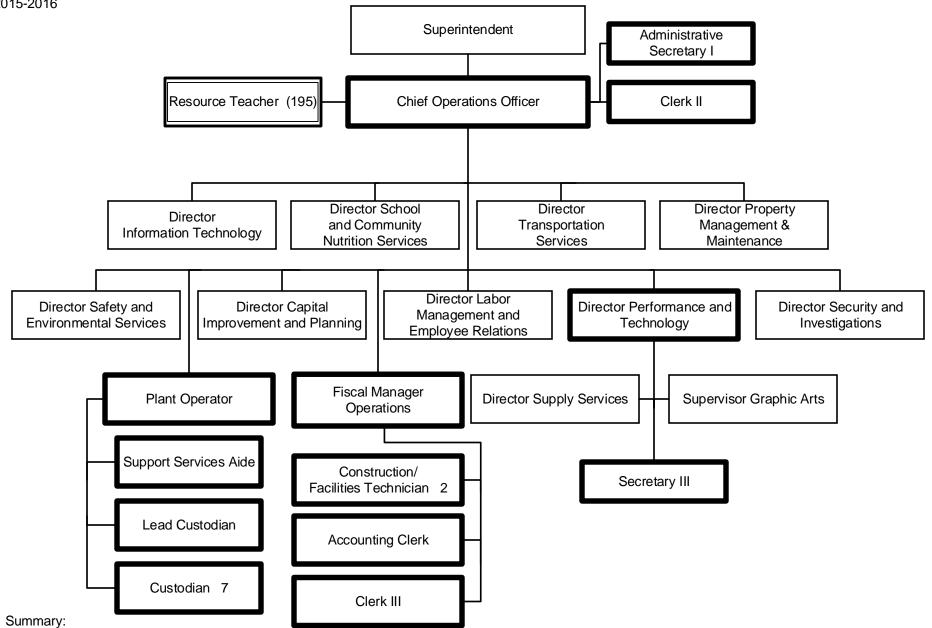

Munis Unit No. MM1 Mechanical and Electronic Maintenance 2015-2016

Summary:

General Fund Positions: 0 Categorical Fund Positions: 0

General Fund Positions: 23 Categorical Fund Positions: 0 Cost Center OP1 Operations Services Division 2015-2016