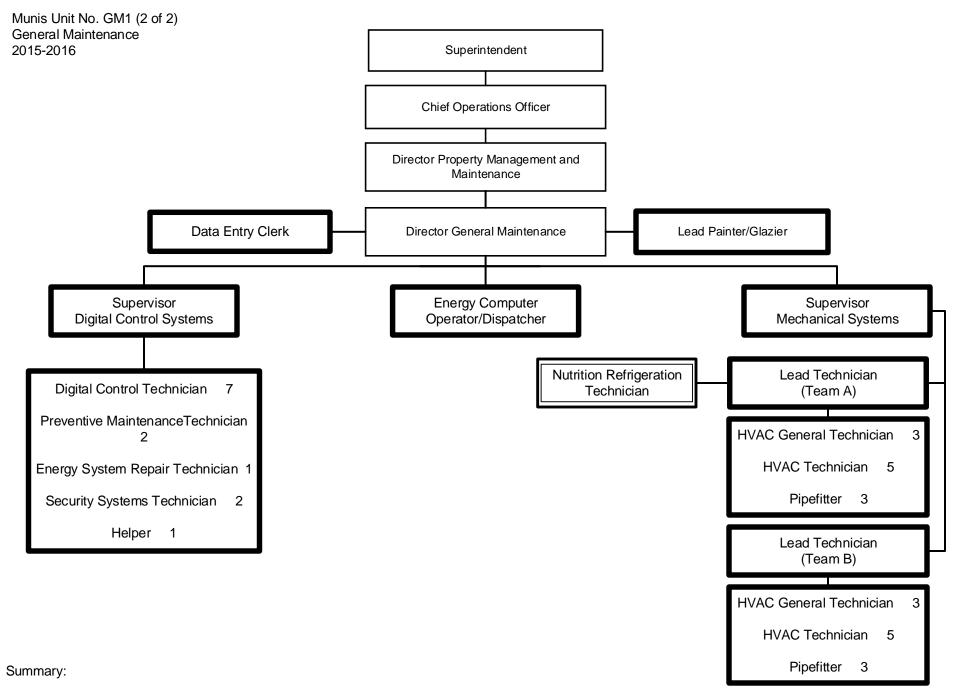

Munis Unit No. MM1 Mechanical and Electronic Maintenance 2015-2016

Summary:

General Fund Positions: 0 Categorical Fund Positions: 0

General Fund Positions: 23 Categorical Fund Positions: 0 Cost Center OP1 Operations Services Division 2015-2016