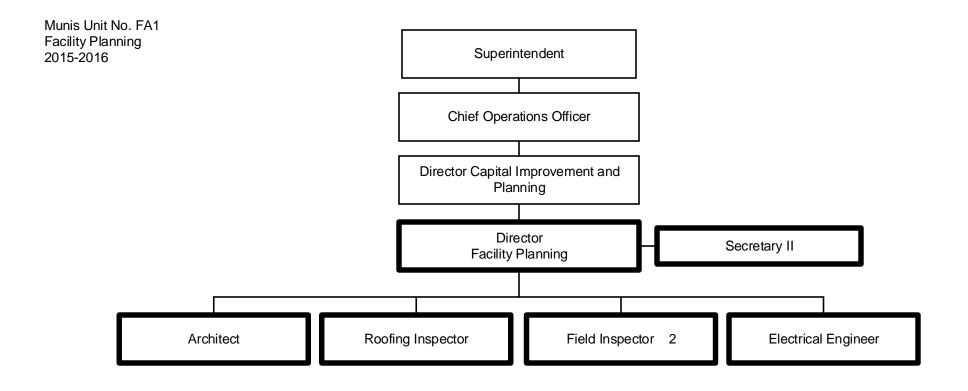

Summary:

General Fund Positions: 7 Categorical Fund Positions: 0 Munis Unit No. FE1 Capital Improvement and Planning 2015-2016

Munis Unit FS1 Business Services Division 2015-2016

General Fund Positions: 66 Categorical Fund Positions: 0