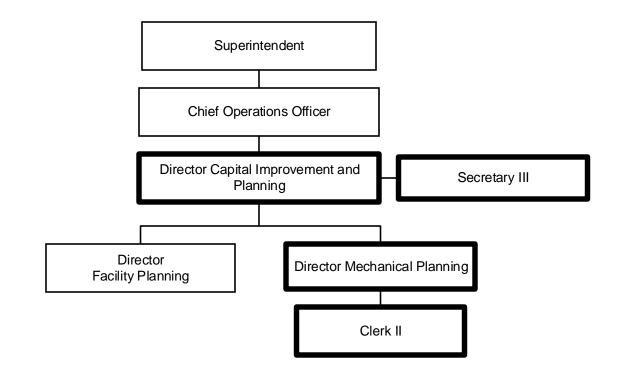

Summary:

General Fund Positions: 7 Categorical Fund Positions: 0 Munis Unit No. FE1 Capital Improvement and Planning 2015-2016

Munis Unit FS1 Business Services Division 2015-2016

General Fund Positions: 66 Categorical Fund Positions: 0