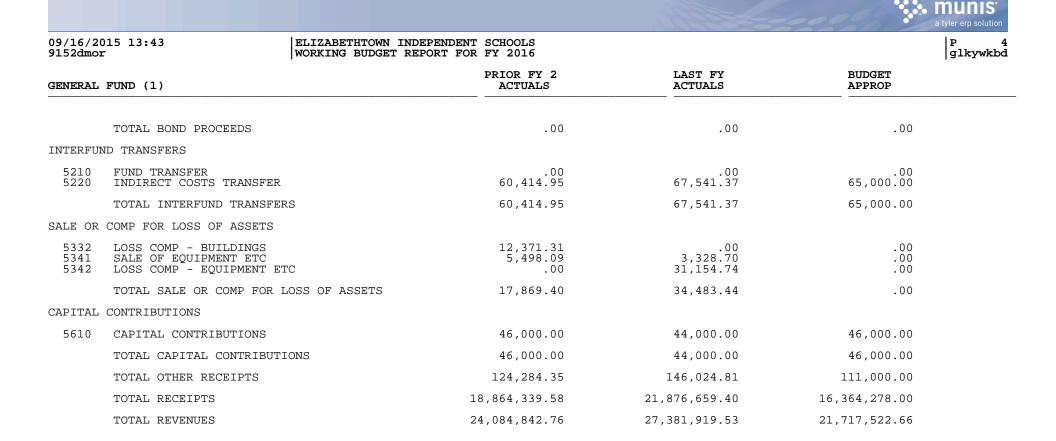

|                     |                             |                                                    |                       |                    |                  | a tyler erp solution |
|---------------------|-----------------------------|----------------------------------------------------|-----------------------|--------------------|------------------|----------------------|
| 09/16/20<br>9152dmo |                             | LIZABETHTOWN INDEPENDEN<br>DRKING BUDGET REPORT FO |                       |                    |                  | P 3<br>glkywkbd      |
| GENERAL             | FUND (1)                    |                                                    | PRIOR FY 2<br>ACTUALS | LAST FY<br>ACTUALS | BUDGET<br>APPROP |                      |
| EXPENDI             | TURE REIMBURSEMENTS         |                                                    |                       |                    |                  |                      |
| 3130                | NBCT REIMBURSEMENT          |                                                    | 23,714.00             | 20,427.00          | 30,000.00        |                      |
|                     | TOTAL EXPENDITURE REIMBURS  | EMENTS                                             | 23,714.00             | 20,427.00          | 30,000.00        |                      |
| REVENUE             | IN LIEU OF TAXES/STATE      |                                                    |                       |                    |                  |                      |
| 3800                | Revenue in Lieu of Taxes/St | ate                                                | 108,171.25            | 108,161.64         | 108,200.00       |                      |
|                     | TOTAL REVENUE IN LIEU OF TA | AXES/STATE                                         | 108,171.25            | 108,161.64         | 108,200.00       |                      |
| REVENUE             | FOR ON BEHALF PAYMENTS      |                                                    |                       |                    |                  |                      |
| 3900                | On Behalf Payments          |                                                    | 3,492,499.39          | 5,703,593.72       | .00              |                      |
|                     | TOTAL REVENUE FOR ON BEHALI | PAYMENTS                                           | 3,492,499.39          | 5,703,593.72       | .00              |                      |
|                     | TOTAL REVENUE FROM STATE SO | DURCES                                             | 13,101,858.64         | 16,092,692.62      | 10,530,344.00    |                      |
| REVENUE             | FROM FEDERAL SOURCES        |                                                    |                       |                    |                  |                      |
| UNRESTR:            | ICTED DIRECT                |                                                    |                       |                    |                  |                      |
| 4100                | UNRESTRICTED DIRECT FEDERAL |                                                    | 9,335.20              | 19,675.06          | 10,000.00        |                      |
|                     | TOTAL UNRESTRICTED DIRECT   |                                                    | 9,335.20              | 19,675.06          | 10,000.00        |                      |
| UNRESTR             | ICTED THROUGH THE STATE     |                                                    |                       |                    |                  |                      |
| 4200                | UNRESTRICTED FED THRU STATE | C                                                  | .00                   | .00                | .00              |                      |
|                     | TOTAL UNRESTRICTED THROUGH  | THE STATE                                          | .00                   | .00                | .00              |                      |
| RESTRIC             | FED THROUGH THE STATE       |                                                    |                       |                    |                  |                      |
| 4500                | RESTRICTED FED THRU STATE   |                                                    | .00                   | .00                | .00              |                      |
|                     | TOTAL RESTRICTED THROUGH TH | IE STATE                                           | .00                   | .00                | .00              |                      |
| FEDERAL             | REIMBURSEMENT               |                                                    |                       |                    |                  |                      |
| 4810                | MEDICAID REIMBURSEMENT      |                                                    | 25,787.79             | 30,127.37          | 15,000.00        |                      |
|                     | TOTAL FEDERAL REIMBURSEMENT | 2                                                  | 25,787.79             | 30,127.37          | 15,000.00        |                      |
|                     | TOTAL REVENUE FROM FEDERAL  | SOURCES                                            | 35,122.99             | 49,802.43          | 25,000.00        |                      |
| OTHER RI            | ECEIPTS                     |                                                    |                       |                    |                  |                      |
| BOND PRO            | DCEEDS                      |                                                    |                       |                    |                  |                      |
| 5110                | BOND PRINCIPAL PROCEEDS     |                                                    | .00                   | .00                | .00              |                      |

|                                                                                                                                                                                                                                                                             |                                                 |                                                                                                                                             |                                                                                                                                             |                                                                                                                                  | nunis <sup>.</sup><br>Iler erp solution |
|-----------------------------------------------------------------------------------------------------------------------------------------------------------------------------------------------------------------------------------------------------------------------------|-------------------------------------------------|---------------------------------------------------------------------------------------------------------------------------------------------|---------------------------------------------------------------------------------------------------------------------------------------------|----------------------------------------------------------------------------------------------------------------------------------|-----------------------------------------|
| 09/16/2015 13:43<br>9152dmor                                                                                                                                                                                                                                                | ELIZABETHTOWN INDEPE<br>WORKING BUDGET REPOR    |                                                                                                                                             |                                                                                                                                             |                                                                                                                                  | P 5<br>glkywkbd                         |
| GENERAL FUND (1)                                                                                                                                                                                                                                                            |                                                 | PRIOR FY 2<br>ACTUALS                                                                                                                       | LAST FY<br>ACTUALS                                                                                                                          | BUDGET                                                                                                                           |                                         |
| EXPENDITURES                                                                                                                                                                                                                                                                |                                                 |                                                                                                                                             |                                                                                                                                             |                                                                                                                                  |                                         |
| 0000 RESTRICT TO REV & BAL S                                                                                                                                                                                                                                                | HT ONLY                                         |                                                                                                                                             |                                                                                                                                             |                                                                                                                                  |                                         |
| 0200 EMPLOYEE BENEFITS<br>0500 OTHER PURCHASED SERVI                                                                                                                                                                                                                        | CES                                             | .00<br>.00                                                                                                                                  | .00<br>.00                                                                                                                                  | .00                                                                                                                              |                                         |
| TOTAL 0000 RESTRICT                                                                                                                                                                                                                                                         | TO REV & BAL SHT ONLY                           | .00                                                                                                                                         | .00                                                                                                                                         | .00                                                                                                                              |                                         |
| 1000 INSTRUCTION                                                                                                                                                                                                                                                            |                                                 |                                                                                                                                             |                                                                                                                                             |                                                                                                                                  |                                         |
| 0100 SALARIES PERSONNEL SE<br>0200 EMPLOYEE BENEFITS<br>0280 ON-BEHALF<br>0300 PURCHASED PROF AND TE<br>0400 PURCHASED PROPERTY SE<br>0500 OTHER PURCHASED SERVI<br>0600 SUPPLIES<br>0700 PROPERTY<br>0800 DEBT SERVICE AND MISC<br>0900 OTHER ITEMS<br>TOTAL 1000 INSTRUCT | RVICES<br>CH SERV<br>RVICES<br>CES<br>ELLANEOUS | $\begin{array}{c} 8,534,416.36\\515,724.83\\2,689,050.80\\31,244.00\\15,241.33\\2,188.94\\182,379.57\\218,794.41\\6,488.04\\.00\end{array}$ | $\begin{array}{c} 8,754,151.98\\595,984.12\\4,535,930.23\\21,536.00\\17,313.81\\2,435.43\\194,638.20\\170,025.68\\6,347.33\\.00\end{array}$ | $\begin{array}{c}9,006,195.61\\492,220.00\\.00\\21,785.00\\15,000.00\\3,817.70\\397,948.20\\51,741.00\\7,536.00\\.00\end{array}$ |                                         |
| TOTAL 1000 INSTRUCT                                                                                                                                                                                                                                                         | ION                                             | 12,195,528.28                                                                                                                               | 14,298,362.78                                                                                                                               | 9,996,243.51                                                                                                                     |                                         |
| 2100 STUDENT SUPPORT SERVICE                                                                                                                                                                                                                                                | S                                               |                                                                                                                                             |                                                                                                                                             |                                                                                                                                  |                                         |
| 0100 SALARIES PERSONNEL SE<br>0200 EMPLOYEE BENEFITS<br>0280 ON-BEHALF<br>0300 PURCHASED PROF AND TE<br>0500 OTHER PURCHASED SERVI<br>0600 SUPPLIES<br>0800 DEBT SERVICE AND MISC<br>TOTAL 2100 STUDENT                                                                     | CH SERV<br>CES<br>ELLANEOUS                     | 602,406.81<br>43,398.34<br>132,261.26<br>2,298.98<br>1,635.62<br>3,330.70<br>45.00<br>785,376.71                                            | 609,242.47<br>46,463.62<br>202,293.16<br>2,394.00<br>1,731.21<br>4,162.67<br>.00<br>866,287.13                                              | 691,326.75<br>46,922.00<br>.00<br>1,200.00<br>1,850.00<br>1,500.00<br>.00<br>742,798.75                                          |                                         |
| 2200 INSTRUCTIONAL STAFF SUP                                                                                                                                                                                                                                                |                                                 |                                                                                                                                             |                                                                                                                                             |                                                                                                                                  |                                         |
| 0100 SALARIES PERSONNEL SE<br>0200 EMPLOYEE BENEFITS<br>0280 ON-BEHALF<br>0300 PURCHASED PROF AND TE<br>0400 PURCHASED PROPERTY SE<br>0500 OTHER PURCHASED SERVI<br>0600 SUPPLIES<br>0700 PROPERTY<br>0800 DEBT SERVICE AND MISC                                            | RVICES<br>CH SERV<br>RVICES<br>CES              | $\begin{array}{r} 444,197.59\\ 41,166.34\\ 142,731.76\\ 4,247.00\\ 585.50\\ 2,403.92\\ 74,954.65\\ 1,000.00\\ 25.00\end{array}$             | 419,304.34<br>33,160.81<br>197,862.39<br>8,275.30<br>2,333.98<br>77,079.58<br>848.70<br>.00                                                 | $\begin{array}{c} 466,258.86\\ 34,641.00\\ .00\\ 6,350.00\\ 540.00\\ 5,045.00\\ 41,500.00\\ .00\\ 180.00\end{array}$             |                                         |
| TOTAL 2200 INSTRUCT                                                                                                                                                                                                                                                         | IONAL STAFF SUPP SERV                           | 711,311.76                                                                                                                                  | 738,865.10                                                                                                                                  | 554,514.86                                                                                                                       |                                         |
| 2300 DISTRICT ADMIN SUPPORT                                                                                                                                                                                                                                                 |                                                 |                                                                                                                                             |                                                                                                                                             |                                                                                                                                  |                                         |
| 0100 SALARIES PERSONNEL SE                                                                                                                                                                                                                                                  | RVICES                                          | 168,152.40                                                                                                                                  | 182,394.96                                                                                                                                  | 190,353.12                                                                                                                       |                                         |