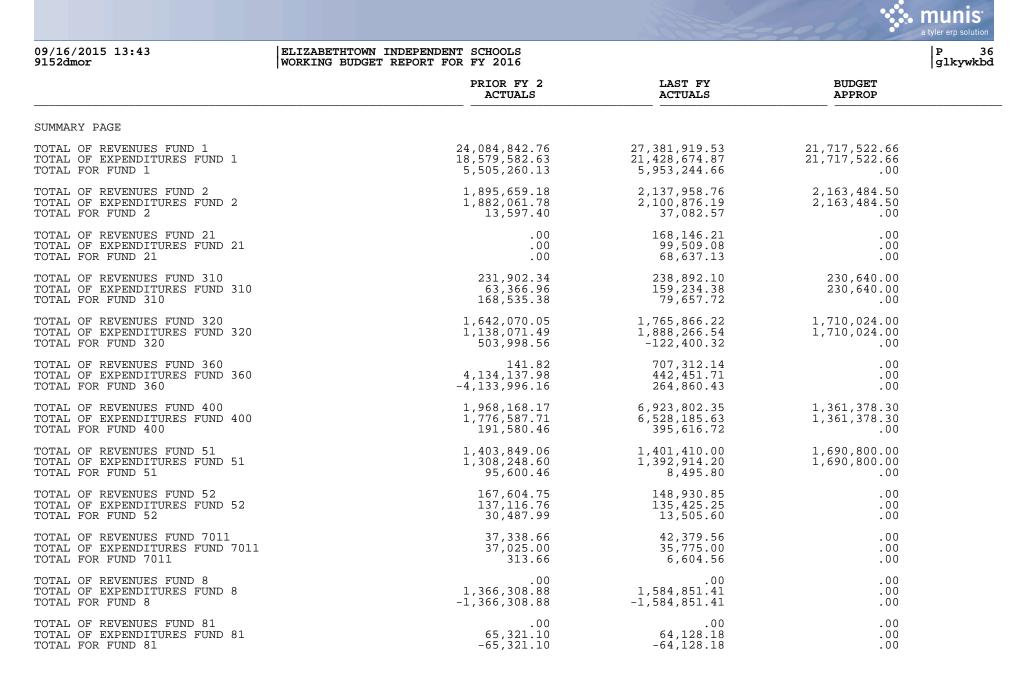

|                       |                    |                      |
| 0700 PROPERTY                |                                        | 65,321.10             | 64,128.18          | .00                  |
| TOTAL 3100 FOOD S            | ERVICE OPERATION                       | 65,321.10             | 64,128.18          | .00                  |
| TOTAL EXPENDITURES           |                                        | 65,321.10             | 64,128.18          | .00                  |
| TOTAL FOR FOOD SER           | VICE ASSETS (81)                       | -65,321.10            | -64,128.18         | .00                  |
|                              |                                        |                       |                    |                      |



GRAND TOTALS EXCLUDE THE TOTALS FOR FUNDS 360, 4XX, 6XX, 7XXX, 8XXX and 9XXX

|                                                                       |                                                      |                                                |                                                |                                       | munis <sup>®</sup><br>a tyler erp solution |
|-----------------------------------------------------------------------|------------------------------------------------------|------------------------------------------------|------------------------------------------------|---------------------------------------|--------------------------------------------|
| 09/16/2015 13:43<br>9152dmor                                          | ELIZABETHTOWN INDEPEND