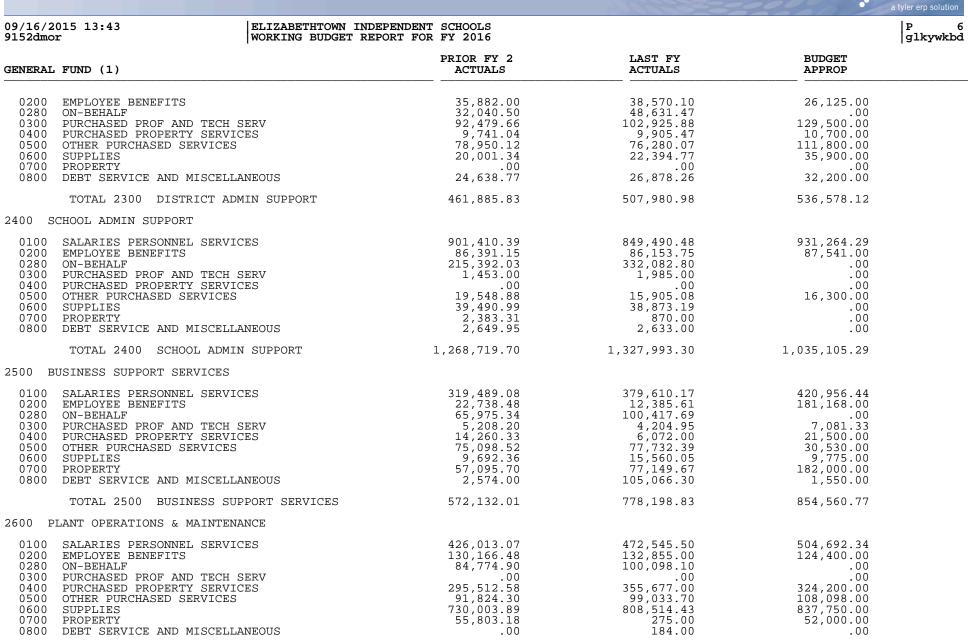

|                                                                                                                                                                                                                                                                             |                                                 |                                                                                                                                             |                                                                                                                                             |                                                                                                                                  | nunis <sup>.</sup><br>Iler erp solution |
|-----------------------------------------------------------------------------------------------------------------------------------------------------------------------------------------------------------------------------------------------------------------------------|-------------------------------------------------|---------------------------------------------------------------------------------------------------------------------------------------------|---------------------------------------------------------------------------------------------------------------------------------------------|----------------------------------------------------------------------------------------------------------------------------------|-----------------------------------------|
| 09/16/2015 13:43<br>9152dmor                                                                                                                                                                                                                                                | ELIZABETHTOWN INDEPE<br>WORKING BUDGET REPOR    |                                                                                                                                             |                                                                                                                                             |                                                                                                                                  | P 5<br>glkywkbd                         |
| GENERAL FUND (1)                                                                                                                                                                                                                                                            |                                                 | PRIOR FY 2<br>ACTUALS                                                                                                                       | LAST FY<br>ACTUALS                                                                                                                          | BUDGET                                                                                                                           |                                         |
| EXPENDITURES                                                                                                                                                                                                                                                                |                                                 |                                                                                                                                             |                                                                                                                                             |                                                                                                                                  |                                         |
| 0000 RESTRICT TO REV & BAL S                                                                                                                                                                                                                                                | HT ONLY                                         |                                                                                                                                             |                                                                                                                                             |                                                                                                                                  |                                         |
| 0200 EMPLOYEE BENEFITS<br>0500 OTHER PURCHASED SERVI                                                                                                                                                                                                                        | CES                                             | .00<br>.00                                                                                                                                  | .00<br>.00                                                                                                                                  | .00                                                                                                                              |                                         |
| TOTAL 0000 RESTRICT                                                                                                                                                                                                                                                         | TO REV & BAL SHT ONLY                           | .00                                                                                                                                         | .00                                                                                                                                         | .00                                                                                                                              |                                         |
| 1000 INSTRUCTION                                                                                                                                                                                                                                                            |                                                 |                                                                                                                                             |                                                                                                                                             |                                                                                                                                  |                                         |
| 0100 SALARIES PERSONNEL SE<br>0200 EMPLOYEE BENEFITS<br>0280 ON-BEHALF<br>0300 PURCHASED PROF AND TE<br>0400 PURCHASED PROPERTY SE<br>0500 OTHER PURCHASED SERVI<br>0600 SUPPLIES<br>0700 PROPERTY<br>0800 DEBT SERVICE AND MISC<br>0900 OTHER ITEMS<br>TOTAL 1000 INSTRUCT | RVICES<br>CH SERV<br>RVICES<br>CES<br>ELLANEOUS | $\begin{array}{c} 8,534,416.36\\515,724.83\\2,689,050.80\\31,244.00\\15,241.33\\2,188.94\\182,379.57\\218,794.41\\6,488.04\\.00\end{array}$ | $\begin{array}{c} 8,754,151.98\\595,984.12\\4,535,930.23\\21,536.00\\17,313.81\\2,435.43\\194,638.20\\170,025.68\\6,347.33\\.00\end{array}$ | $\begin{array}{c}9,006,195.61\\492,220.00\\.00\\21,785.00\\15,000.00\\3,817.70\\397,948.20\\51,741.00\\7,536.00\\.00\end{array}$ |                                         |
| TOTAL 1000 INSTRUCT                                                                                                                                                                                                                                                         | ION                                             | 12,195,528.28                                                                                                                               | 14,298,362.78                                                                                                                               | 9,996,243.51                                                                                                                     |                                         |
| 2100 STUDENT SUPPORT SERVICE                                                                                                                                                                                                                                                | S                                               |                                                                                                                                             |                                                                                                                                             |                                                                                                                                  |                                         |
| 0100 SALARIES PERSONNEL SE<br>0200 EMPLOYEE BENEFITS<br>0280 ON-BEHALF<br>0300 PURCHASED PROF AND TE<br>0500 OTHER PURCHASED SERVI<br>0600 SUPPLIES<br>0800 DEBT SERVICE AND MISC<br>TOTAL 2100 STUDENT                                                                     | CH SERV<br>CES<br>ELLANEOUS                     | 602,406.81<br>43,398.34<br>132,261.26<br>2,298.98<br>1,635.62<br>3,330.70<br>45.00<br>785,376.71                                            | 609,242.47<br>46,463.62<br>202,293.16<br>2,394.00<br>1,731.21<br>4,162.67<br>.00<br>866,287.13                                              | 691,326.75<br>46,922.00<br>.00<br>1,200.00<br>1,850.00<br>1,500.00<br>.00<br>742,798.75                                          |                                         |
| 2200 INSTRUCTIONAL STAFF SUP                                                                                                                                                                                                                                                |                                                 |                                                                                                                                             |                                                                                                                                             |                                                                                                                                  |                                         |
| 0100 SALARIES PERSONNEL SE<br>0200 EMPLOYEE BENEFITS<br>0280 ON-BEHALF<br>0300 PURCHASED PROF AND TE<br>0400 PURCHASED PROPERTY SE<br>0500 OTHER PURCHASED SERVI<br>0600 SUPPLIES<br>0700 PROPERTY<br>0800 DEBT SERVICE AND MISC                                            | RVICES<br>CH SERV<br>RVICES<br>CES              | $\begin{array}{r} 444,197.59\\ 41,166.34\\ 142,731.76\\ 4,247.00\\ 585.50\\ 2,403.92\\ 74,954.65\\ 1,000.00\\ 25.00\end{array}$             | 419,304.34<br>33,160.81<br>197,862.39<br>8,275.30<br>2,333.98<br>77,079.58<br>848.70<br>.00                                                 | $\begin{array}{c} 466,258.86\\ 34,641.00\\ .00\\ 6,350.00\\ 540.00\\ 5,045.00\\ 41,500.00\\ .00\\ 180.00\end{array}$             |                                         |
| TOTAL 2200 INSTRUCT                                                                                                                                                                                                                                                         | IONAL STAFF SUPP SERV                           | 711,311.76                                                                                                                                  | 738,865.10                                                                                                                                  | 554,514.86                                                                                                                       |                                         |
| 2300 DISTRICT ADMIN SUPPORT                                                                                                                                                                                                                                                 |                                                 |                                                                                                                                             |                                                                                                                                             |                                                                                                                                  |                                         |
| 0100 SALARIES PERSONNEL SE                                                                                                                                                                                                                                                  | RVICES                                          | 168,152.40                                                                                                                                  | 182,394.96                                                                                                                                  | 190,353.12                                                                                                                       |                                         |

munis

TOTAL 2600 PLANT OPERATIONS & MAINTENANCE 1,814,098.40 1,969,182.73 1,951,140.34

|                                                                                                                                                                                                                             |                                        |                                                                                                              |                                                                                                                                           |                                                                                                                                   | nunis <sup>®</sup> |
|-----------------------------------------------------------------------------------------------------------------------------------------------------------------------------------------------------------------------------|----------------------------------------|--------------------------------------------------------------------------------------------------------------|-------------------------------------------------------------------------------------------------------------------------------------------|-----------------------------------------------------------------------------------------------------------------------------------|--------------------|
| 09/16/2015 13:43<br>9152dmor                                                                                                                                                                                                | ELIZABETHTOWN IND<br>WORKING BUDGET RE |                                                                                                              |                                                                                                                                           |                                                                                                                                   | P 7<br>glkywkbd    |
| GENERAL FUND (1)                                                                                                                                                                                                            |                                        | PRIOR FY 2<br>ACTUALS                                                                                        | LAST FY<br>ACTUALS                                                                                                                        | BUDGET                                                                                                                            |                    |
| 2700 STUDENT TRANSPORTATION                                                                                                                                                                                                 | Ŋ                                      |                                                                                                              |                                                                                                                                           |                                                                                                                                   |                    |
| 0100 SALARIES PERSONNEL S<br>0200 EMPLOYEE BENEFITS<br>0280 ON-BEHALF<br>0300 PURCHASED PROF AND T<br>0400 PURCHASED PROPERTY S<br>0500 OTHER PURCHASED SERV<br>0600 SUPPLIES<br>0700 PROPERTY<br>0800 DEBT SERVICE AND MIS | TECH SERV<br>SERVICES<br>VICES         | 341,190.34<br>90,128.44<br>76,522.61<br>1,610.00<br>15,856.77<br>18,470.60<br>118,257.22<br>.00<br>-3,965.61 | $\begin{array}{c} 333,051.79\\ 87,116.34\\ 125,484.85\\ 2,175.00\\ 1,581.11\\ 19,078.18\\ 96,610.64\\ 176,922.00\\ -1,395.95 \end{array}$ | $\begin{array}{c} 321,691.71\\ 68,183.00\\ .00\\ 2,000.00\\ 9,225.00\\ 21,850.00\\ 126,200.00\\ 34,000.00\\ 88,500.00\end{array}$ |                    |
| TOTAL 2700 STUDENT                                                                                                                                                                                                          | I TRANSPORTATION                       | 658,070.37                                                                                                   | 840,623.96                                                                                                                                | 671,649.71                                                                                                                        |                    |
| 3100 FOOD SERVICE OPERATION                                                                                                                                                                                                 | N                                      |                                                                                                              |                                                                                                                                           |                                                                                                                                   |                    |
| 0100 SALARIES PERSONNEL S<br>0200 EMPLOYEE BENEFITS<br>0280 ON-BEHALF                                                                                                                                                       | SERVICES                               | 20,132.42<br>4,619.47<br>.00                                                                                 | .00<br>.00<br>.00                                                                                                                         | .00<br>.00<br>.00                                                                                                                 |                    |
| TOTAL 3100 FOOD SE                                                                                                                                                                                                          | ERVICE OPERATION                       | 24,751.89                                                                                                    | .00                                                                                                                                       | .00                                                                                                                               |                    |
| 3200 DAY CARE OPERATIONS                                                                                                                                                                                                    |                                        |                                                                                                              |                                                                                                                                           |                                                                                                                                   |                    |
| 0100 SALARIES PERSONNEL S<br>0200 EMPLOYEE BENEFITS<br>0280 ON-BEHALF<br>0500 OTHER PURCHASED SERV<br>0600 SUPPLIES<br>0800 DEBT SERVICE AND MIS                                                                            | VICES                                  | .00<br>.00<br>.00<br>.00<br>.00<br>.00                                                                       | .00<br>.00<br>.00<br>.00<br>.00<br>.00                                                                                                    | .00<br>.00<br>.00<br>.00<br>.00<br>.00                                                                                            |                    |
| TOTAL 3200 DAY CAP                                                                                                                                                                                                          | RE OPERATIONS                          | .00                                                                                                          | .00                                                                                                                                       | .00                                                                                                                               |                    |
| 3300 COMMUNITY SERVICES                                                                                                                                                                                                     |                                        |                                                                                                              |                                                                                                                                           |                                                                                                                                   |                    |
| 0200 EMPLOYEE BENEFITS                                                                                                                                                                                                      |                                        | .00                                                                                                          | .00                                                                                                                                       | .00                                                                                                                               |                    |
| TOTAL 3300 COMMUNI                                                                                                                                                                                                          | ITY SERVICES                           | .00                                                                                                          | .00                                                                                                                                       | .00                                                                                                                               |                    |
| 5100 DEBT SERVICE                                                                                                                                                                                                           |                                        |                                                                                                              |                                                                                                                                           |                                                                                                                                   |                    |
| 0800 DEBT SERVICE AND MIS<br>0900 OTHER ITEMS                                                                                                                                                                               | SCELLANEOUS                            | 47,315.68<br>.00                                                                                             | 47,447.06<br>.00                                                                                                                          | 232,026.59<br>.00                                                                                                                 |                    |
| TOTAL 5100 DEBT SE                                                                                                                                                                                                          | ERVICE                                 | 47,315.68                                                                                                    | 47,447.06                                                                                                                                 | 232,026.59                                                                                                                        |                    |
| 5200 FUND TRANSFERS                                                                                                                                                                                                         |                                        |                                                                                                              |                                                                                                                                           |                                                                                                                                   |                    |
| 0900 OTHER ITEMS                                                                                                                                                                                                            |                                        | 40,392.00                                                                                                    | 53,733.00                                                                                                                                 | 50,000.00                                                                                                                         |                    |
| TOTAL 5200 FUND TH                                                                                                                                                                                                          | RANSFERS                               | 40,392.00                                                                                                    | 53,733.00                                                                                                                                 | 50,000.00                                                                                                                         |                    |
| 5300 CONTINGENCY                                                                                                                                                                                                            |                                        |                                                                                                              |                                                                                                                                           |                                                                                                                                   |                    |