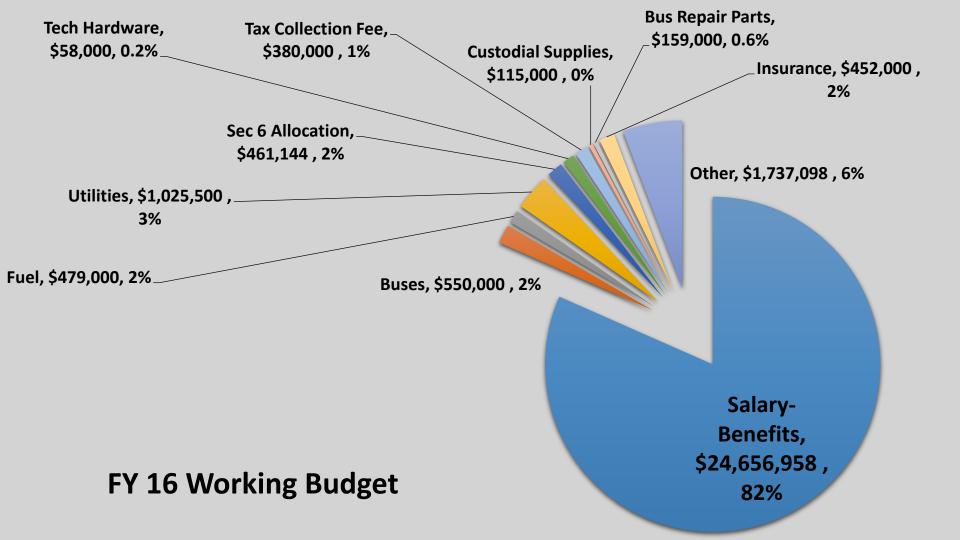

EXPECT THE BEST

| Category           | FY 15 Work Bud | FY16 Work Bud | Difference  |
|--------------------|----------------|---------------|-------------|
| Salary-Benefits    | \$23,703,832   | \$24,656,958  | \$953,126   |
| Buses              | \$550,000      | \$550,000     | \$0         |
| Bus Fuel           | \$475,000      | \$375,000     | (\$100,000) |
|                    |                |               |             |
| Utilities          | \$1,057,750    | \$1,025,500   | (\$32,250)  |
| Sec 6 Allocation   | \$502,404      | \$461,144     | (\$41,260)  |
| Tech Hardware      | \$335,000      | \$335,000     | \$0         |
| Tax Collection Fee | \$360,000      | \$380,000     | \$20,000    |
| Custodial Supplies | \$127,500      | \$115,000     | (\$12,500)  |
| Bus Repair Parts   | \$125,000      | \$125,000     | \$0         |
| Insurance          | \$443,301      | \$452,000     | \$8,699     |
| Other              | \$1,512,820    | \$1,737,098   | \$224,278   |
| Total General Fund | \$29,192,607   | \$30,212,700  | \$1,020,093 |

## **FY 16 Working Budget**