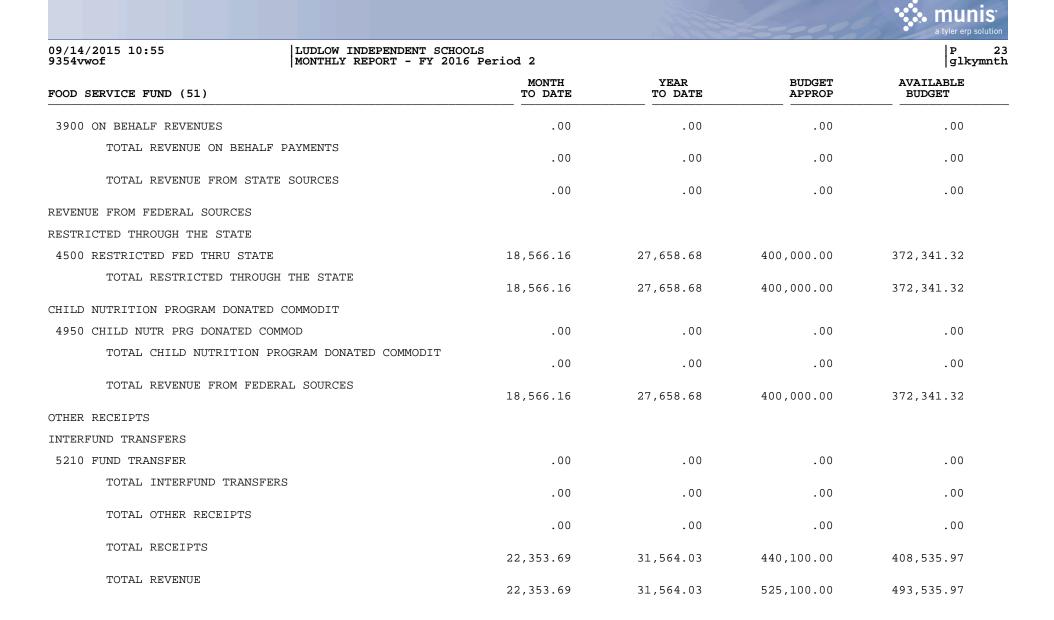

|                                                                                            |                                             |                   |                   | 1                 |                     |
|--------------------------------------------------------------------------------------------|---------------------------------------------|-------------------|-------------------|-------------------|---------------------|
| 9/14/2015 10:55<br>354vwof                                                                 | LUDLOW INDEPENDENT S<br>MONTHLY REPORT - FY |                   |                   |                   | P<br>glk            |
| ENERAL FUND (1)                                                                            |                                             | MONTH<br>TO DATE  | YEAR<br>TO DATE   | BUDGET            | AVAILABLE<br>BUDGET |
| EVENUE ON BEHALF PAYMENTS                                                                  |                                             |                   |                   |                   |                     |
| 900 ON BEHALF REVENUES                                                                     |                                             | .00               | .00               | .00               | .00                 |
| TOTAL REVENUE ON BEHALF                                                                    | PAYMENTS                                    | .00               | .00               | .00               | .00                 |
| TOTAL REVENUE FROM STAT                                                                    | E SOURCES                                   | 299,421.99        | 598,843.98        | 3,496,270.00      | 2,897,426.02        |
| VENUE FROM FEDERAL SOURCES                                                                 |                                             |                   |                   |                   |                     |
| DERAL REIMBURSEMENT                                                                        |                                             |                   |                   |                   |                     |
| 810 MEDICAID REIMBURSEMNET                                                                 |                                             | .00               | .00               | 15,000.00         | 15,000.00           |
| TOTAL FEDERAL REIMBURSE                                                                    | MENT                                        | .00               | .00               | 15,000.00         | 15,000.00           |
| TOTAL REVENUE FROM FEDE                                                                    | RAL SOURCES                                 | .00               | .00               | 15,000.00         | 15,000.00           |
| THER RECEIPTS                                                                              |                                             |                   |                   |                   |                     |
| TERFUND TRANSFERS                                                                          |                                             |                   |                   |                   |                     |
| 210 FUND TRANSFER<br>220 INDIRECT COSTS TRANSFER                                           |                                             | .00<br>.00        | .00               | .00<br>25,000.00  | .00<br>25,000.00    |
| TOTAL INTERFUND TRANSFE                                                                    | RS                                          | .00               | .00               | 25,000.00         | 25,000.00           |
| ALE OR COMP FOR LOSS OF ASSETS                                                             |                                             |                   |                   |                   |                     |
| 5332 LOSS COMP - BUILDINGS<br>5341 SALE OF EQUIPMENT ETC<br>5342 LOSS COMP - EQUIPMENT ETC |                                             | .00<br>.00<br>.00 | .00<br>.00<br>.00 | .00<br>.00<br>.00 | .00<br>.00<br>.00   |
| TOTAL SALE OR COMP FOR :                                                                   | LOSS OF ASSETS                              | .00               | .00               | .00               | .00                 |
| TOTAL OTHER RECEIPTS                                                                       |                                             | .00               | .00               | 25,000.00         | 25,000.00           |
| TOTAL RECEIPTS                                                                             |                                             | 439,047.06        | 775,609.23        | 5,452,270.00      | 4,676,660.77        |
| TOTAL REVENUE                                                                              |                                             | 439,047.06        | 775,609.23        | 6,452,270.00      | 5,676,660.77        |