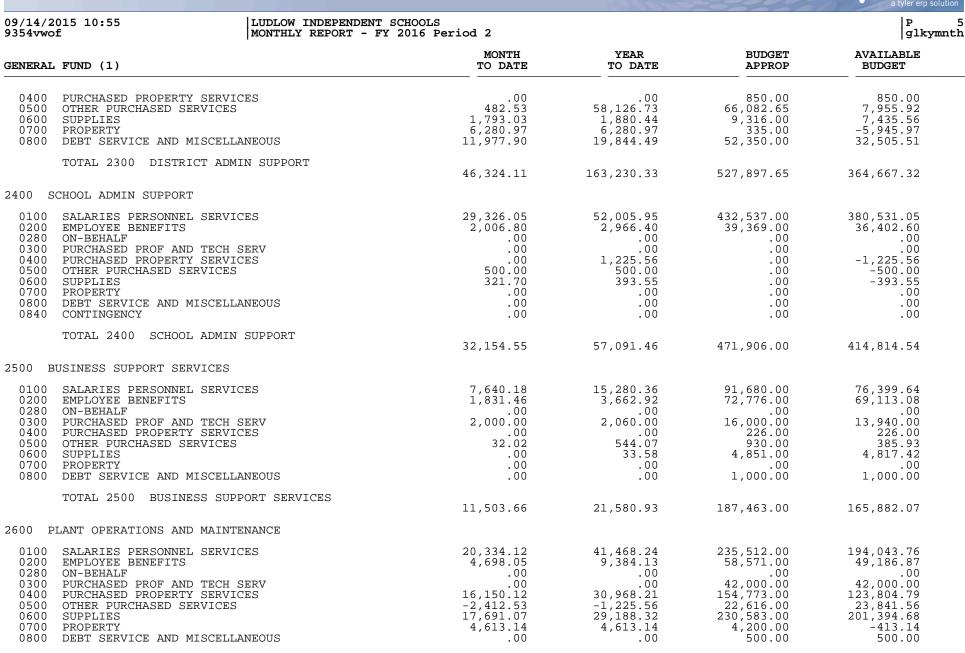

|                                                                                                                                                                                                                                                                |                                                |                                                                                                                                                                                                                                                                                                                                                                                                                                                                                                                                                                                                                                                                                                                                                                                                                                                                                                                                                                                                                                                                                                                                                                                                                                                                                                                                                                                                                                                                                                                                                                                                                                                                                                                                                                                                                                                                                                                                                                                                                                                                                                                                                                                                                                                                                                                                                                                                                                                                                |                                                                                                                                     | 1                                                                                                                                  | a tyler erp so                                                                                                                               |
|----------------------------------------------------------------------------------------------------------------------------------------------------------------------------------------------------------------------------------------------------------------|------------------------------------------------|--------------------------------------------------------------------------------------------------------------------------------------------------------------------------------------------------------------------------------------------------------------------------------------------------------------------------------------------------------------------------------------------------------------------------------------------------------------------------------------------------------------------------------------------------------------------------------------------------------------------------------------------------------------------------------------------------------------------------------------------------------------------------------------------------------------------------------------------------------------------------------------------------------------------------------------------------------------------------------------------------------------------------------------------------------------------------------------------------------------------------------------------------------------------------------------------------------------------------------------------------------------------------------------------------------------------------------------------------------------------------------------------------------------------------------------------------------------------------------------------------------------------------------------------------------------------------------------------------------------------------------------------------------------------------------------------------------------------------------------------------------------------------------------------------------------------------------------------------------------------------------------------------------------------------------------------------------------------------------------------------------------------------------------------------------------------------------------------------------------------------------------------------------------------------------------------------------------------------------------------------------------------------------------------------------------------------------------------------------------------------------------------------------------------------------------------------------------------------------|-------------------------------------------------------------------------------------------------------------------------------------|------------------------------------------------------------------------------------------------------------------------------------|----------------------------------------------------------------------------------------------------------------------------------------------|
| 09/14/2015 10:55<br>0354vwof                                                                                                                                                                                                                                   | LUDLOW INDEPENDENT SC<br>MONTHLY REPORT - FY 2 |                                                                                                                                                                                                                                                                                                                                                                                                                                                                                                                                                                                                                                                                                                                                                                                                                                                                                                                                                                                                                                                                                                                                                                                                                                                                                                                                                                                                                                                                                                                                                                                                                                                                                                                                                                                                                                                                                                                                                                                                                                                                                                                                                                                                                                                                                                                                                                                                                                                                                |                                                                                                                                     |                                                                                                                                    | P<br>glkyn                                                                                                                                   |
| ENERAL FUND (1)                                                                                                                                                                                                                                                |                                                | MONTH<br>TO DATE                                                                                                                                                                                                                                                                                                                                                                                                                                                                                                                                                                                                                                                                                                                                                                                                                                                                                                                                                                                                                                                                                                                                                                                                                                                                                                                                                                                                                                                                                                                                                                                                                                                                                                                                                                                                                                                                                                                                                                                                                                                                                                                                                                                                                                                                                                                                                                                                                                                               | YEAR<br>TO DATE                                                                                                                     | BUDGET<br>APPROP                                                                                                                   | AVAILABLE<br>BUDGET                                                                                                                          |
| XPENDITURES                                                                                                                                                                                                                                                    |                                                |                                                                                                                                                                                                                                                                                                                                                                                                                                                                                                                                                                                                                                                                                                                                                                                                                                                                                                                                                                                                                                                                                                                                                                                                                                                                                                                                                                                                                                                                                                                                                                                                                                                                                                                                                                                                                                                                                                                                                                                                                                                                                                                                                                                                                                                                                                                                                                                                                                                                                |                                                                                                                                     |                                                                                                                                    |                                                                                                                                              |
| 1000 INSTRUCTION                                                                                                                                                                                                                                               |                                                |                                                                                                                                                                                                                                                                                                                                                                                                                                                                                                                                                                                                                                                                                                                                                                                                                                                                                                                                                                                                                                                                                                                                                                                                                                                                                                                                                                                                                                                                                                                                                                                                                                                                                                                                                                                                                                                                                                                                                                                                                                                                                                                                                                                                                                                                                                                                                                                                                                                                                |                                                                                                                                     |                                                                                                                                    |                                                                                                                                              |
| 0100 SALARIES PERSONNEL SERV<br>0200 EMPLOYEE BENEFITS<br>0280 ON-BEHALF<br>0300 PURCHASED PROF AND TECH<br>0400 PURCHASED PROPERTY SERV<br>0500 OTHER PURCHASED SERVICH<br>0600 SUPPLIES<br>0700 PROPERTY<br>0800 DEBT SERVICE AND MISCEN<br>0840 CONTINGENCY | I SERV<br>VICES<br>CS                          | $146,395.29 \\ 7,471.61 \\ .00 \\ .00 \\ 4,437.21 \\ .00 \\ 41,064.00 \\ 3,840.00 \\ .00 \\ .00 \\ .00 \\ .00 \\ .00 \\ .00 \\ .00 \\ .00 \\ .00 \\ .00 \\ .00 \\ .00 \\ .00 \\ .00 \\ .00 \\ .00 \\ .00 \\ .00 \\ .00 \\ .00 \\ .00 \\ .00 \\ .00 \\ .00 \\ .00 \\ .00 \\ .00 \\ .00 \\ .00 \\ .00 \\ .00 \\ .00 \\ .00 \\ .00 \\ .00 \\ .00 \\ .00 \\ .00 \\ .00 \\ .00 \\ .00 \\ .00 \\ .00 \\ .00 \\ .00 \\ .00 \\ .00 \\ .00 \\ .00 \\ .00 \\ .00 \\ .00 \\ .00 \\ .00 \\ .00 \\ .00 \\ .00 \\ .00 \\ .00 \\ .00 \\ .00 \\ .00 \\ .00 \\ .00 \\ .00 \\ .00 \\ .00 \\ .00 \\ .00 \\ .00 \\ .00 \\ .00 \\ .00 \\ .00 \\ .00 \\ .00 \\ .00 \\ .00 \\ .00 \\ .00 \\ .00 \\ .00 \\ .00 \\ .00 \\ .00 \\ .00 \\ .00 \\ .00 \\ .00 \\ .00 \\ .00 \\ .00 \\ .00 \\ .00 \\ .00 \\ .00 \\ .00 \\ .00 \\ .00 \\ .00 \\ .00 \\ .00 \\ .00 \\ .00 \\ .00 \\ .00 \\ .00 \\ .00 \\ .00 \\ .00 \\ .00 \\ .00 \\ .00 \\ .00 \\ .00 \\ .00 \\ .00 \\ .00 \\ .00 \\ .00 \\ .00 \\ .00 \\ .00 \\ .00 \\ .00 \\ .00 \\ .00 \\ .00 \\ .00 \\ .00 \\ .00 \\ .00 \\ .00 \\ .00 \\ .00 \\ .00 \\ .00 \\ .00 \\ .00 \\ .00 \\ .00 \\ .00 \\ .00 \\ .00 \\ .00 \\ .00 \\ .00 \\ .00 \\ .00 \\ .00 \\ .00 \\ .00 \\ .00 \\ .00 \\ .00 \\ .00 \\ .00 \\ .00 \\ .00 \\ .00 \\ .00 \\ .00 \\ .00 \\ .00 \\ .00 \\ .00 \\ .00 \\ .00 \\ .00 \\ .00 \\ .00 \\ .00 \\ .00 \\ .00 \\ .00 \\ .00 \\ .00 \\ .00 \\ .00 \\ .00 \\ .00 \\ .00 \\ .00 \\ .00 \\ .00 \\ .00 \\ .00 \\ .00 \\ .00 \\ .00 \\ .00 \\ .00 \\ .00 \\ .00 \\ .00 \\ .00 \\ .00 \\ .00 \\ .00 \\ .00 \\ .00 \\ .00 \\ .00 \\ .00 \\ .00 \\ .00 \\ .00 \\ .00 \\ .00 \\ .00 \\ .00 \\ .00 \\ .00 \\ .00 \\ .00 \\ .00 \\ .00 \\ .00 \\ .00 \\ .00 \\ .00 \\ .00 \\ .00 \\ .00 \\ .00 \\ .00 \\ .00 \\ .00 \\ .00 \\ .00 \\ .00 \\ .00 \\ .00 \\ .00 \\ .00 \\ .00 \\ .00 \\ .00 \\ .00 \\ .00 \\ .00 \\ .00 \\ .00 \\ .00 \\ .00 \\ .00 \\ .00 \\ .00 \\ .00 \\ .00 \\ .00 \\ .00 \\ .00 \\ .00 \\ .00 \\ .00 \\ .00 \\ .00 \\ .00 \\ .00 \\ .00 \\ .00 \\ .00 \\ .00 \\ .00 \\ .00 \\ .00 \\ .00 \\ .00 \\ .00 \\ .00 \\ .00 \\ .00 \\ .00 \\ .00 \\ .00 \\ .00 \\ .00 \\ .00 \\ .00 \\ .00 \\ .00 \\ .00 \\ .00 \\ .00 \\ .00 \\ .00 \\ .00 \\ .00 \\ .00 \\ .00 \\ .00 \\ .00 \\ .00 \\ .00 \\ .00 \\ .00 \\ .00 \\ .00 \\ .00 \\ .00 \\ .00 \\ .00 \\ .00 \\ .00 \\ .00 \\ .00 \\ .00 \\ .00 \\ .00 \\ .00 \\ .00 \\ .00 \\ .00 \\ .00 \\ .00 \\ .00 \\ .00 \\ .00 \\ .00 \\ .00 \\ .00 \\ .00 \\ .00 \\ .00 \\ .00 \\ .00 \\ .00 \\ $ | $\begin{array}{c} 151, 195.29 \\ 7,676.26 \\ .00 \\ .00 \\ 8,237.21 \\ .00 \\ 43,464.95 \\ 3,840.00 \\ 5,509.60 \\ .00 \end{array}$ | $\begin{array}{c} 3,065,146.00\\ 173,182.00\\ 00\\ 7,500.00\\ 10,000.00\\ 53,500.00\\ 151,620.20\\ 00\\ 13,300.00\\ 00\end{array}$ | $\begin{array}{c} 2,913,950.71\\ 165,505.74\\ .00\\ 7,500.00\\ 1,762.79\\ 53,500.00\\ 108,155.25\\ -3,840.00\\ 7,790.40\\ .00\\ \end{array}$ |
| TOTAL 1000 INSTRUCTION                                                                                                                                                                                                                                         | 1                                              | 203,208.11                                                                                                                                                                                                                                                                                                                                                                                                                                                                                                                                                                                                                                                                                                                                                                                                                                                                                                                                                                                                                                                                                                                                                                                                                                                                                                                                                                                                                                                                                                                                                                                                                                                                                                                                                                                                                                                                                                                                                                                                                                                                                                                                                                                                                                                                                                                                                                                                                                                                     | 219,923.31                                                                                                                          | 3,474,248.20                                                                                                                       | 3,254,324.89                                                                                                                                 |
| 100 STUDENT SUPPORT SERVICES                                                                                                                                                                                                                                   |                                                |                                                                                                                                                                                                                                                                                                                                                                                                                                                                                                                                                                                                                                                                                                                                                                                                                                                                                                                                                                                                                                                                                                                                                                                                                                                                                                                                                                                                                                                                                                                                                                                                                                                                                                                                                                                                                                                                                                                                                                                                                                                                                                                                                                                                                                                                                                                                                                                                                                                                                |                                                                                                                                     |                                                                                                                                    |                                                                                                                                              |
| 0100 SALARIES PERSONNEL SERV<br>0200 EMPLOYEE BENEFITS<br>0280 ON-BEHALF<br>0300 PURCHASED PROF AND TECH<br>0500 OTHER PURCHASED SERVICH<br>0600 SUPPLIES<br>0700 PROPERTY<br>0800 DEBT SERVICE AND MISCEN                                                     | I SERV<br>CS                                   | 3,127.53<br>132.56<br>.00<br>.00<br>.00<br>.00<br>.00<br>.00                                                                                                                                                                                                                                                                                                                                                                                                                                                                                                                                                                                                                                                                                                                                                                                                                                                                                                                                                                                                                                                                                                                                                                                                                                                                                                                                                                                                                                                                                                                                                                                                                                                                                                                                                                                                                                                                                                                                                                                                                                                                                                                                                                                                                                                                                                                                                                                                                   | 3,127.53<br>132.56<br>.00<br>.00<br>.00<br>.00<br>.00<br>.00                                                                        | 75,061.00<br>3,401.00<br>.00<br>63,000.00<br>.00<br>.00<br>.00                                                                     | 71,933.473,268.44.00 $63,000.00.00.00.00.00$                                                                                                 |
| TOTAL 2100 STUDENT SU                                                                                                                                                                                                                                          | PPORT SERVICES                                 | 3,260.09                                                                                                                                                                                                                                                                                                                                                                                                                                                                                                                                                                                                                                                                                                                                                                                                                                                                                                                                                                                                                                                                                                                                                                                                                                                                                                                                                                                                                                                                                                                                                                                                                                                                                                                                                                                                                                                                                                                                                                                                                                                                                                                                                                                                                                                                                                                                                                                                                                                                       | 3,260.09                                                                                                                            | 141,462.00                                                                                                                         | 138,201.91                                                                                                                                   |
| 200 INSTRUCTIONAL STAFF SUPP                                                                                                                                                                                                                                   | SERV                                           | 5,200.05                                                                                                                                                                                                                                                                                                                                                                                                                                                                                                                                                                                                                                                                                                                                                                                                                                                                                                                                                                                                                                                                                                                                                                                                                                                                                                                                                                                                                                                                                                                                                                                                                                                                                                                                                                                                                                                                                                                                                                                                                                                                                                                                                                                                                                                                                                                                                                                                                                                                       | 3,200.09                                                                                                                            | 141,402.00                                                                                                                         | 130,201.91                                                                                                                                   |
| 0100SALARIESPERSONNELSERV0200EMPLOYEEBENEFITS0280ON-BEHALF0300PURCHASEDPROF0400PURCHASEDPROPERTY0500OTHERPURCHASED0500OTHERPURCHASED0600SUPPLIES0700PROPERTY0800DEBTSERVICEANDMISCEI                                                                           | VICES<br>I SERV<br>VICES<br>IS                 | 17,956.37<br>2,063.45<br>.00<br>.00<br>.00<br>.00<br>12,600.77<br>.00<br>.00                                                                                                                                                                                                                                                                                                                                                                                                                                                                                                                                                                                                                                                                                                                                                                                                                                                                                                                                                                                                                                                                                                                                                                                                                                                                                                                                                                                                                                                                                                                                                                                                                                                                                                                                                                                                                                                                                                                                                                                                                                                                                                                                                                                                                                                                                                                                                                                                   | 28,818.37<br>3,550.75<br>.00<br>.00<br>.00<br>16,154.08<br>.00<br>.00                                                               | $296,461.00\\35,162.00\\.00\\2,350.00\\180.00\\1,000.00\\41,516.00\\15,675.00\\4,050.00$                                           | $\begin{array}{c} 267,642.63\\31,611.25\\.00\\2,350.00\\180.00\\1,000.00\\25,361.92\\15,675.00\\4,050.00\end{array}$                         |
| TOTAL 2200 INSTRUCTION                                                                                                                                                                                                                                         | NAL STAFF SUPP SERV                            | 32,620.59                                                                                                                                                                                                                                                                                                                                                                                                                                                                                                                                                                                                                                                                                                                                                                                                                                                                                                                                                                                                                                                                                                                                                                                                                                                                                                                                                                                                                                                                                                                                                                                                                                                                                                                                                                                                                                                                                                                                                                                                                                                                                                                                                                                                                                                                                                                                                                                                                                                                      | 48,523.20                                                                                                                           | 396,394.00                                                                                                                         | 347,870.80                                                                                                                                   |
| 300 DISTRICT ADMIN SUPPORT                                                                                                                                                                                                                                     |                                                |                                                                                                                                                                                                                                                                                                                                                                                                                                                                                                                                                                                                                                                                                                                                                                                                                                                                                                                                                                                                                                                                                                                                                                                                                                                                                                                                                                                                                                                                                                                                                                                                                                                                                                                                                                                                                                                                                                                                                                                                                                                                                                                                                                                                                                                                                                                                                                                                                                                                                |                                                                                                                                     |                                                                                                                                    |                                                                                                                                              |
| 0100 SALARIES PERSONNEL SER<br>0200 EMPLOYEE BENEFITS<br>0280 ON-BEHALF<br>0300 PURCHASED PROF AND TECH                                                                                                                                                        |                                                | 23,901.72<br>1,686.46<br>.00<br>201.50                                                                                                                                                                                                                                                                                                                                                                                                                                                                                                                                                                                                                                                                                                                                                                                                                                                                                                                                                                                                                                                                                                                                                                                                                                                                                                                                                                                                                                                                                                                                                                                                                                                                                                                                                                                                                                                                                                                                                                                                                                                                                                                                                                                                                                                                                                                                                                                                                                         | 48,053.64<br>26,467.56<br>.00<br>2,576.50                                                                                           | 289,810.00<br>57,754.00<br>.00<br>51,400.00                                                                                        | 241,756.36<br>31,286.44<br>.00<br>48,823.50                                                                                                  |

TOTAL 2600 PLANT OPERATIONS AND MAINTENANCE

a tyler erp solution

P 6 glkymnth

09/14/2015 10:55 9354vwof