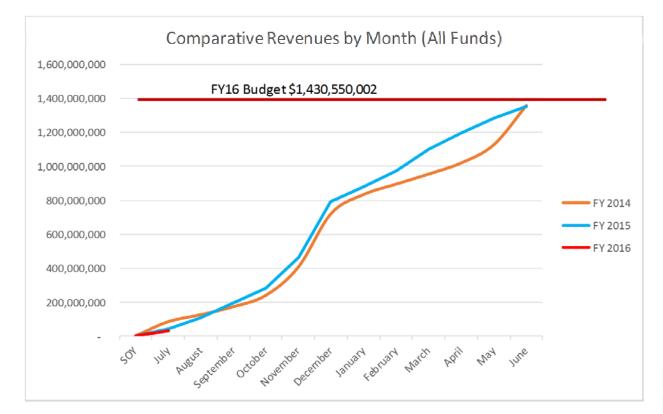

#### Monthly Financial Report

Through July 31, 2015

| 111rougn July 31, 2015              |               |                  |        |                    |                   |                      |                   |                    |                 |                      |        |
|-------------------------------------|---------------|------------------|--------|--------------------|-------------------|----------------------|-------------------|--------------------|-----------------|----------------------|--------|
|                                     |               | 2016 School Year |        |                    | 2014 - 2015 Schoo |                      |                   |                    | 2013 - 2014 Sch |                      |        |
|                                     | Budget        | YTD Actual       | %      | End of Year Actual | Budget            | End of Period Actual | %                 | End of Year Actual | Budget          | End of Period Actual | %      |
| All Funds Revenues                  |               |                  |        |                    |                   |                      |                   |                    |                 |                      |        |
| Local Sources                       |               |                  |        |                    |                   |                      |                   |                    |                 |                      |        |
| Property Taxes                      | 407,812,844   | -                | 0.0%   | 397,722,644        | 397,952,915       | -                    | 0.0%              | 388,628,855        | 391,294,000     | -                    | 0.0%   |
| Occupational Taxes                  | 146,444,000   | -                | 0.0%   | 139,825,242        | 140,812,000       | 56,383               | 0.0%              | 132,569,312        | 140,481,000     | -                    | 0.0%   |
| Other Taxes                         | 50,195,849    | -                | 0.0%   | 50,226,657         | 47,820,859        | -                    | 0.0%              | 46,500,119         | 48,966,000      | -                    | 0.0%   |
| Local Grants                        | 10,639,195    | 93,387           | 0.9%   | 9,715,387          | 4,325,560         | 152,261              | 3.5%              | 10,776,243         | 3,925,844       | 600,751              | 15.3%  |
|                                     |               |                  |        |                    |                   |                      |                   |                    |                 |                      |        |
| State Sources                       |               |                  |        |                    |                   |                      |                   |                    |                 |                      |        |
| SEEK Program                        | 273,868,500   | 22,852,109       | 8.3%   | 267,901,401        | 270,018,985       | 22,537,640           | 8.3%              | 261,949,817        | 257,785,000     | 21,178,337           | 8.2%   |
| Other State Revenues                | 219,331,148   | 5,044,238        | 2.3%   | 221,669,248        | 218,066,335       | 4,807,152            | 2.2%              | 207,729,296        | 210,298,316     | 4,315,000            | 2.1%   |
| KSFCC Allocation                    | 7,200,000     | -                | 0.0%   | 8,171,637          | 7,489,499         | 1,091,924            | 14.6%             | 7,638,789          | 6,750,638       | 1,163,112            | 17.2%  |
|                                     |               |                  |        |                    |                   |                      |                   |                    |                 |                      |        |
| Federal Grants                      | 134,378,622   | 21,211           | 0.0%   | 142,666,195        | 146,079,703       | 337,962              | 0.2%              | 139,543,372        | 154,435,948     | 387,475              | 0.3%   |
| Interest                            | 1,500,000     | 96,772           | 6.5%   | 1,406,087          | 1,319,425         | (51,357)             | -3.9%             | 1,683,901          | 620,761         | (51,077)             | -8.2%  |
| Other Sources                       | 100,687,777   | 3,522,664        | 3.5%   | 153,785,659        | 110,824,630       | 3,844,822            | 3.5%              | 176,965,460        | 121,106,338     | 25,300,493           | 20.9%  |
|                                     |               |                  |        |                    |                   |                      |                   |                    |                 |                      |        |
| Total Revenues                      | 1,352,057,935 | 31,630,381       | 2.3%   | 1,393,090,158      | 1,344,709,911     | 32,776,787           | 2.4%              | 1,373,985,163      | 1,335,663,844   | 52,894,091           | 4.0%   |
| Non-Operating Funds                 |               |                  |        |                    |                   |                      |                   |                    |                 |                      |        |
| Beginning Balance                   | 262,510,947   | 267,995,214      | 102.1% | 273,470,960        | 273,390,399       | 273,470,960          | 100.0%            | 251,131,875        | 240,905,740     | 251,131,875          | 104.2% |
|                                     |               |                  |        |                    |                   |                      |                   |                    |                 |                      |        |
| All Funds Expenditures              |               |                  |        |                    |                   |                      |                   |                    |                 |                      |        |
| 1100 Instruction                    | 658,349,868   | 3,399,703        | 0.5%   | 616,387,674        | 638,876,764       | 1,471,044            | 0.2%              | 600,543,283        | 618,640,503     | 702,763              | 0.1%   |
| 2100 Student Support                | 54,751,008    | 491,241          | 0.9%   | 52,909,351         | 54,851,181        | 111,511              | 0.2%              | 50,904,422         | 51,002,382      | 96,350               | 0.2%   |
| 2200 Instructional Staff Support    | 123,210,838   | 3,737,873        | 3.0%   | 135,174,414        | 129,617,380       | 1,067,351            | 0.8%              | 126,322,356        | 129,307,022     | 957,820              | 0.7%   |
| 2300 District Administration        | 4,612,385     | 357,121          | 7.7%   | 3,999,860          | 3,982,844         | 231,340              | 5.8%              | 3,643,084          | 3,768,505       | 46,768               | 1.2%   |
| 2400 School Administration          | 86,795,213    | 1,956,578        | 2.3%   | 85,567,574         | 92,354,258        | 325,776              | 0.4%              | 85,727,500         | 90,278,038      | 393,714              | 0.4%   |
| 2500 Business Support               | 46,213,595    | 4,152,530        | 9.0%   | 38,505,193         | 48,870,149        | 2,772,045            | 5.7%              | 42,730,714         | 43,553,727      | 3,535,889            | 8.1%   |
| 2600 Plant Operations & Maintenance | 120,772,591   | 5,593,066        | 4.6%   | 107,371,496        | 119,341,047       | 3,091,454            | 2.6%              | 103,957,976        | 115,157,021     | 2,267,450            | 2.0%   |
| 2700 Transportation                 | 87,097,886    | 958,182          | 1.1%   | 80,715,087         | 82,763,371        | 1,532,035            | 1.9%              | 85,953,372         | 91,419,999      | 2,004,532            | 2.2%   |
| 2900 Other Instruction Support      | 32,500        | -                | 0.0%   | 27,404             | 29,600            | -                    | 0.0%              | 10,000             | -               | (10,000)             |        |
| 3100 Food Service                   | 85,323,639    | 825,813          | 1.0%   | 59,099,212         | 85,305,117        | 482,543              | 0.6%              | 57,954,006         | 91,991,053      | 241,799              | 0.3%   |
| 3200 Daycare Operations             | 620,000       | 1,982            | 0.3%   | 482,144            | 700,000           | 3,314                | 0.5%              | 712,447            | 820,000         | (334)                | 0.0%   |
| 3300 Community Services             | 13,213,435    | 569,243          | 4.3%   | 10,767,484         | 14,098,857        | 631,071              | 4.5%              | 10,665,517         | 11,300,140      | 968,211              | 8.6%   |
| 4600 Site Improvement               | 50,179,996    | 9,634,354        | 19.2%  | 38,058,353         | 50,930,200        | 37,094,379           | 72.8%             | 48,640,389         | 53,596,006      | 1,066,611            | 2.0%   |
| 5100 Debt Service                   | 51,668,297    | 3,284,829        | 6.4%   | 110,073,808        | 55,012,657        | 67,536,944           | 122.8%            | 50,490,976         | 48,885,727      | 5,855,392            | 12.0%  |
| 5200 Operating Transfers Out        | 46,883,713    | 3,284,829        | 7.0%   | 59,426,852         | 47,148,977        | 4,151,886            | 8.8%              | 83,390,036         | 44,202,903      | 25,089,443           | 56.8%  |
| 5300 Contingency                    | 82,190,748    | -                | 0.0%   | -                  | 74,243,155        |                      | 0.0%              |                    | 88,890,328      |                      | 0.0%   |
| Total Expenditures                  | 1,511,915,714 | 38,247,345       | 2.5%   | 1,398,565,904      | 1,498,125,557     | 120,502,693          | <mark>8.0%</mark> | 1,351,646,078      | 1,482,813,354   | 43,216,409           | 2.9%   |
| Ending Fund Balance                 | 102,653,168   | 261,378,250      |        | 267,995,214        | 119,974,753       | 185,745,054          |                   | 273,470,960        | 93,756,230      | 260,809,557          |        |
|                                     |               |                  |        |                    |                   |                      |                   |                    |                 |                      |        |