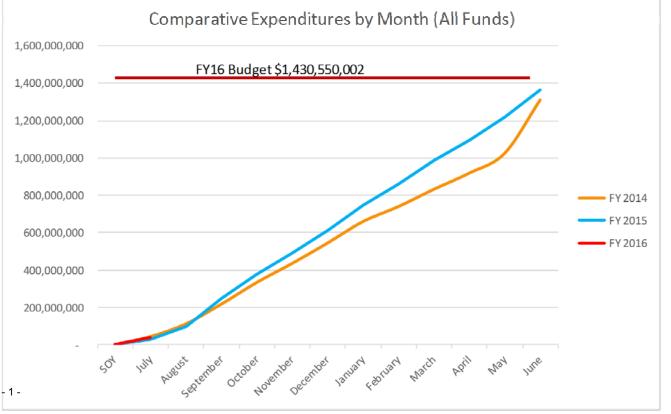

#### Monthly Financial Report

Through July 31, 2015

| 111rougn July 31, 2015              |               |                  |        |                    |                   |                      |                   |                    |                 |                      |        |
|-------------------------------------|---------------|------------------|--------|--------------------|-------------------|----------------------|-------------------|--------------------|-----------------|----------------------|--------|
|                                     |               | 2016 School Year |        |                    | 2014 - 2015 Schoo |                      |                   |                    | 2013 - 2014 Sch |                      |        |
|                                     | Budget        | YTD Actual       | %      | End of Year Actual | Budget            | End of Period Actual | %                 | End of Year Actual | Budget          | End of Period Actual | %      |
| All Funds Revenues                  |               |                  |        |                    |                   |                      |                   |                    |                 |                      |        |
| Local Sources                       |               |                  |        |                    |                   |                      |                   |                    |                 |                      |        |
| Property Taxes                      | 407,812,844   | -                | 0.0%   | 397,722,644        | 397,952,915       | -                    | 0.0%              | 388,628,855        | 391,294,000     | -                    | 0.0%   |
| Occupational Taxes                  | 146,444,000   | -                | 0.0%   | 139,825,242        | 140,812,000       | 56,383               | 0.0%              | 132,569,312        | 140,481,000     | -                    | 0.0%   |
| Other Taxes                         | 50,195,849    | -                | 0.0%   | 50,226,657         | 47,820,859        | -                    | 0.0%              | 46,500,119         | 48,966,000      | -                    | 0.0%   |
| Local Grants                        | 10,639,195    | 93,387           | 0.9%   | 9,715,387          | 4,325,560         | 152,261              | 3.5%              | 10,776,243         | 3,925,844       | 600,751              | 15.3%  |
|                                     |               |                  |        |                    |                   |                      |                   |                    |                 |                      |        |
| State Sources                       |               |                  |        |                    |                   |                      |                   |                    |                 |                      |        |
| SEEK Program                        | 273,868,500   | 22,852,109       | 8.3%   | 267,901,401        | 270,018,985       | 22,537,640           | 8.3%              | 261,949,817        | 257,785,000     | 21,178,337           | 8.2%   |
| Other State Revenues                | 219,331,148   | 5,044,238        | 2.3%   | 221,669,248        | 218,066,335       | 4,807,152            | 2.2%              | 207,729,296        | 210,298,316     | 4,315,000            | 2.1%   |
| KSFCC Allocation                    | 7,200,000     | -                | 0.0%   | 8,171,637          | 7,489,499         | 1,091,924            | 14.6%             | 7,638,789          | 6,750,638       | 1,163,112            | 17.2%  |
|                                     |               |                  |        |                    |                   |                      |                   |                    |                 |                      |        |
| Federal Grants                      | 134,378,622   | 21,211           | 0.0%   | 142,666,195        | 146,079,703       | 337,962              | 0.2%              | 139,543,372        | 154,435,948     | 387,475              | 0.3%   |
| Interest                            | 1,500,000     | 96,772           | 6.5%   | 1,406,087          | 1,319,425         | (51,357)             | -3.9%             | 1,683,901          | 620,761         | (51,077)             | -8.2%  |
| Other Sources                       | 100,687,777   | 3,522,664        | 3.5%   | 153,785,659        | 110,824,630       | 3,844,822            | 3.5%              | 176,965,460        | 121,106,338     | 25,300,493           | 20.9%  |
|                                     |               |                  |        |                    |                   |                      |                   |                    |                 |                      |        |
| Total Revenues                      | 1,352,057,935 | 31,630,381       | 2.3%   | 1,393,090,158      | 1,344,709,911     | 32,776,787           | 2.4%              | 1,373,985,163      | 1,335,663,844   | 52,894,091           | 4.0%   |
| Non-Operating Funds                 |               |                  |        |                    |                   |                      |                   |                    |                 |                      |        |
| Beginning Balance                   | 262,510,947   | 267,995,214      | 102.1% | 273,470,960        | 273,390,399       | 273,470,960          | 100.0%            | 251,131,875        | 240,905,740     | 251,131,875          | 104.2% |
|                                     |               |                  |        |                    |                   |                      |                   |                    |                 |                      |        |
| All Funds Expenditures              |               |                  |        |                    |                   |                      |                   |                    |                 |                      |        |
| 1100 Instruction                    | 658,349,868   | 3,399,703        | 0.5%   | 616,387,674        | 638,876,764       | 1,471,044            | 0.2%              | 600,543,283        | 618,640,503     | 702,763              | 0.1%   |
| 2100 Student Support                | 54,751,008    | 491,241          | 0.9%   | 52,909,351         | 54,851,181        | 111,511              | 0.2%              | 50,904,422         | 51,002,382      | 96,350               | 0.2%   |
| 2200 Instructional Staff Support    | 123,210,838   | 3,737,873        | 3.0%   | 135,174,414        | 129,617,380       | 1,067,351            | 0.8%              | 126,322,356        | 129,307,022     | 957,820              | 0.7%   |
| 2300 District Administration        | 4,612,385     | 357,121          | 7.7%   | 3,999,860          | 3,982,844         | 231,340              | 5.8%              | 3,643,084          | 3,768,505       | 46,768               | 1.2%   |
| 2400 School Administration          | 86,795,213    | 1,956,578        | 2.3%   | 85,567,574         | 92,354,258        | 325,776              | 0.4%              | 85,727,500         | 90,278,038      | 393,714              | 0.4%   |
| 2500 Business Support               | 46,213,595    | 4,152,530        | 9.0%   | 38,505,193         | 48,870,149        | 2,772,045            | 5.7%              | 42,730,714         | 43,553,727      | 3,535,889            | 8.1%   |
| 2600 Plant Operations & Maintenance | 120,772,591   | 5,593,066        | 4.6%   | 107,371,496        | 119,341,047       | 3,091,454            | 2.6%              | 103,957,976        | 115,157,021     | 2,267,450            | 2.0%   |
| 2700 Transportation                 | 87,097,886    | 958,182          | 1.1%   | 80,715,087         | 82,763,371        | 1,532,035            | 1.9%              | 85,953,372         | 91,419,999      | 2,004,532            | 2.2%   |
| 2900 Other Instruction Support      | 32,500        | -                | 0.0%   | 27,404             | 29,600            | -                    | 0.0%              | 10,000             | -               | (10,000)             |        |
| 3100 Food Service                   | 85,323,639    | 825,813          | 1.0%   | 59,099,212         | 85,305,117        | 482,543              | 0.6%              | 57,954,006         | 91,991,053      | 241,799              | 0.3%   |
| 3200 Daycare Operations             | 620,000       | 1,982            | 0.3%   | 482,144            | 700,000           | 3,314                | 0.5%              | 712,447            | 820,000         | (334)                | 0.0%   |
| 3300 Community Services             | 13,213,435    | 569,243          | 4.3%   | 10,767,484         | 14,098,857        | 631,071              | 4.5%              | 10,665,517         | 11,300,140      | 968,211              | 8.6%   |
| 4600 Site Improvement               | 50,179,996    | 9,634,354        | 19.2%  | 38,058,353         | 50,930,200        | 37,094,379           | 72.8%             | 48,640,389         | 53,596,006      | 1,066,611            | 2.0%   |
| 5100 Debt Service                   | 51,668,297    | 3,284,829        | 6.4%   | 110,073,808        | 55,012,657        | 67,536,944           | 122.8%            | 50,490,976         | 48,885,727      | 5,855,392            | 12.0%  |
| 5200 Operating Transfers Out        | 46,883,713    | 3,284,829        | 7.0%   | 59,426,852         | 47,148,977        | 4,151,886            | 8.8%              | 83,390,036         | 44,202,903      | 25,089,443           | 56.8%  |
| 5300 Contingency                    | 82,190,748    | -                | 0.0%   | -                  | 74,243,155        |                      | 0.0%              |                    | 88,890,328      |                      | 0.0%   |
| Total Expenditures                  | 1,511,915,714 | 38,247,345       | 2.5%   | 1,398,565,904      | 1,498,125,557     | 120,502,693          | <mark>8.0%</mark> | 1,351,646,078      | 1,482,813,354   | 43,216,409           | 2.9%   |
| Ending Fund Balance                 | 102,653,168   | 261,378,250      |        | 267,995,214        | 119,974,753       | 185,745,054          |                   | 273,470,960        | 93,756,230      | 260,809,557          |        |
|                                     |               |                  |        |                    |                   |                      |                   |                    |                 |                      |        |