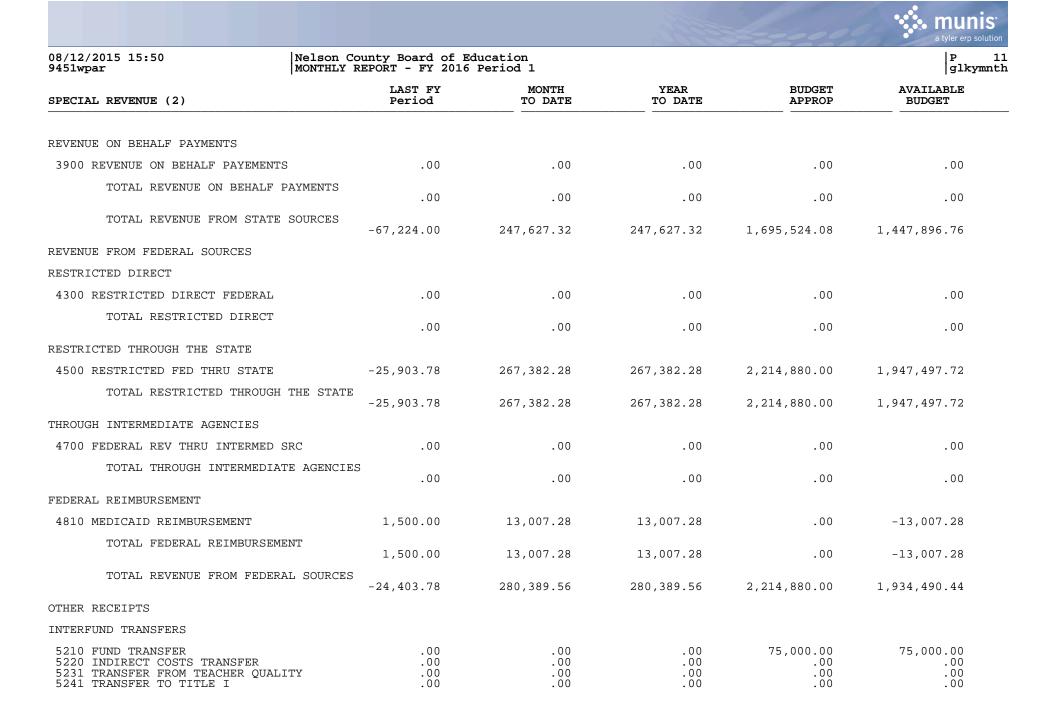

| 08/12/2015 15:50 Nel<br>9451wpar MON                                                                                                                                                            | son County Board of<br>THLY REPORT - FY 203 | Education<br>16 Period 1              |                                              |                                        | P<br>glkz                              |
|-------------------------------------------------------------------------------------------------------------------------------------------------------------------------------------------------|---------------------------------------------|---------------------------------------|----------------------------------------------|----------------------------------------|----------------------------------------|
| ENERAL FUND (1)                                                                                                                                                                                 | LAST FY<br>Period                           | MONTH<br>TO DATE                      | YEAR<br>TO DATE                              | BUDGET<br>APPROP                       | AVAILABLE<br>BUDGET                    |
| TOTAL REVENUE FROM STATE SOUR                                                                                                                                                                   | CES<br>1,294,623.92                         | 1,292,137.92                          | 1,292,137.92                                 | 21,915,000.00                          | 20,622,862.08                          |
| EVENUE FROM FEDERAL SOURCES                                                                                                                                                                     |                                             |                                       |                                              |                                        |                                        |
| RESTRICTED THROUGH THE STATE                                                                                                                                                                    |                                             |                                       |                                              |                                        |                                        |
| 4500 RESTRICTED FED THRU STATE                                                                                                                                                                  | .00                                         | .00                                   | .00                                          | .00                                    | .00                                    |
| TOTAL RESTRICTED THROUGH THE                                                                                                                                                                    | STATE .00                                   | .00                                   | .00                                          | .00                                    | .00                                    |
| HROUGH INTERMEDIATE AGENCIES                                                                                                                                                                    |                                             |                                       |                                              |                                        |                                        |
| 4700 FEDERAL REV THRU INTERMED SRC                                                                                                                                                              | .00                                         | .00                                   | .00                                          | .00                                    | .00                                    |
| TOTAL THROUGH INTERMEDIATE AG                                                                                                                                                                   | ENCIES .00                                  | .00                                   | .00                                          | .00                                    | .00                                    |
| EDERAL REIMBURSEMENT                                                                                                                                                                            |                                             |                                       |                                              |                                        |                                        |
| 4810 MEDICAID REIMBURSEMENT                                                                                                                                                                     | .00                                         | .00                                   | .00                                          | .00                                    | .00                                    |
| TOTAL FEDERAL REIMBURSEMENT                                                                                                                                                                     | .00                                         | .00                                   | .00                                          | .00                                    | .00                                    |
| TOTAL REVENUE FROM FEDERAL SC                                                                                                                                                                   | URCES .00                                   | .00                                   | .00                                          | .00                                    | .00                                    |
| THER RECEIPTS                                                                                                                                                                                   |                                             |                                       |                                              |                                        |                                        |
| NTERFUND TRANSFERS                                                                                                                                                                              |                                             |                                       |                                              |                                        |                                        |
| 5210 FUND TRANSFER<br>5220 INDIRECT COSTS TRANSFER                                                                                                                                              | .00                                         | .00<br>.00                            | .00<br>.00                                   | 100,000.00<br>100,000.00               | 100,000.00<br>100,000.00               |
| TOTAL INTERFUND TRANSFERS                                                                                                                                                                       | .00                                         | .00                                   | .00                                          | 200,000.00                             | 200,000.00                             |
| ALE OR COMP FOR LOSS OF ASSETS                                                                                                                                                                  |                                             |                                       |                                              |                                        |                                        |
| 5311 SALE OF LAND & IMPROVEMENTS<br>5312 LOSS COMP - LAND & IMPROVEMNTS<br>5331 SALE OF BUILDINGS<br>5332 LOSS COMP - BUILDINGS<br>5341 SALE OF EQUIPMENT ETC<br>5342 LOSS COMP - EQUIPMENT ETC | .00<br>.00<br>.00<br>.00<br>.00<br>.00      | .00<br>.00<br>.00<br>10,177.40<br>.00 | .00<br>.00<br>.00<br>.00<br>10,177.40<br>.00 | .00<br>.00<br>.00<br>.00<br>.00<br>.00 | .00<br>.00<br>.00<br>-10,177.40<br>.00 |
| TOTAL SALE OR COMP FOR LOSS C                                                                                                                                                                   | F ASSETS .00                                | 10,177.40                             | 10,177.40                                    | .00                                    | -10,177.40                             |
| TOTAL OTHER RECEIPTS                                                                                                                                                                            |                                             |                                       |                                              |                                        |                                        |