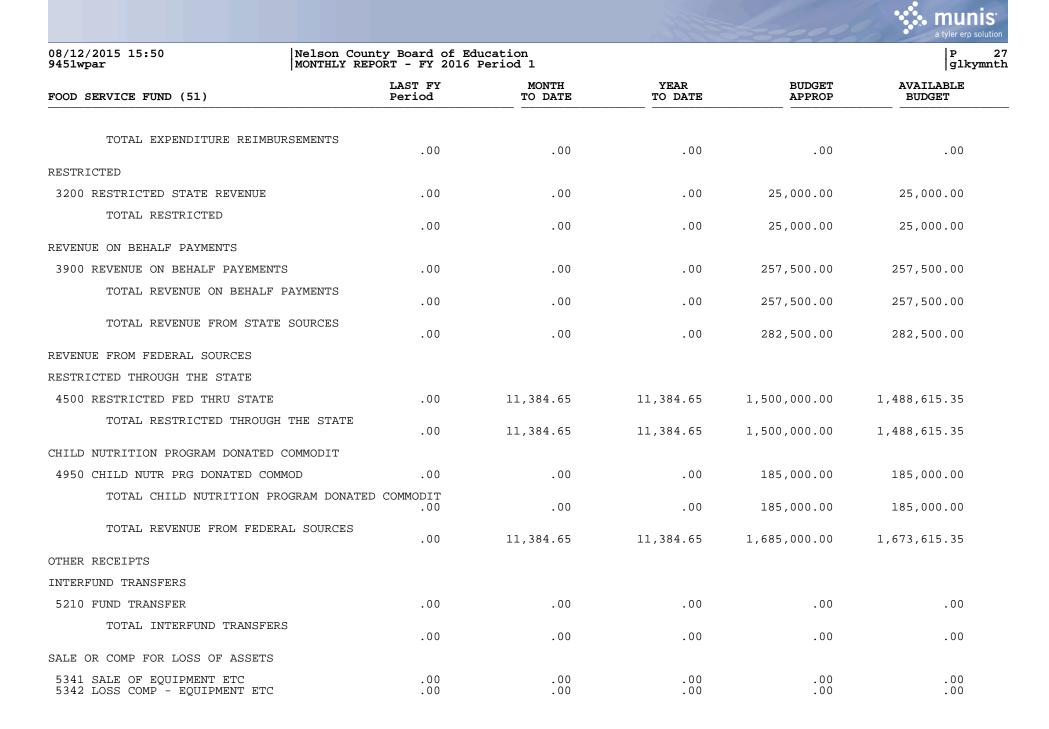

| .00                                                                                                                                      | .00                                                                       | .00                                                                                  |  |



|                              |                                                       |                      |                 |                  | a tyler erp solution |
|------------------------------|-------------------------------------------------------|----------------------|-----------------|------------------|----------------------|
| 08/12/2015 15:50<br>9451wpar | Nelson County Board of Ed<br>MONTHLY REPORT - FY 2016 | lucation<br>Period 1 |                 |                  | P 28<br>glkymnth     |
| FOOD SERVICE FUND (51)       | LAST FY<br>Period                                     | MONTH<br>TO DATE     | YEAR<br>TO DATE | BUDGET<br>APPROP | AVAILABLE<br>BUDGET  |
| TOTAL SALE OR COMP FOR       | LOSS OF ASSETS .00                                    | .00