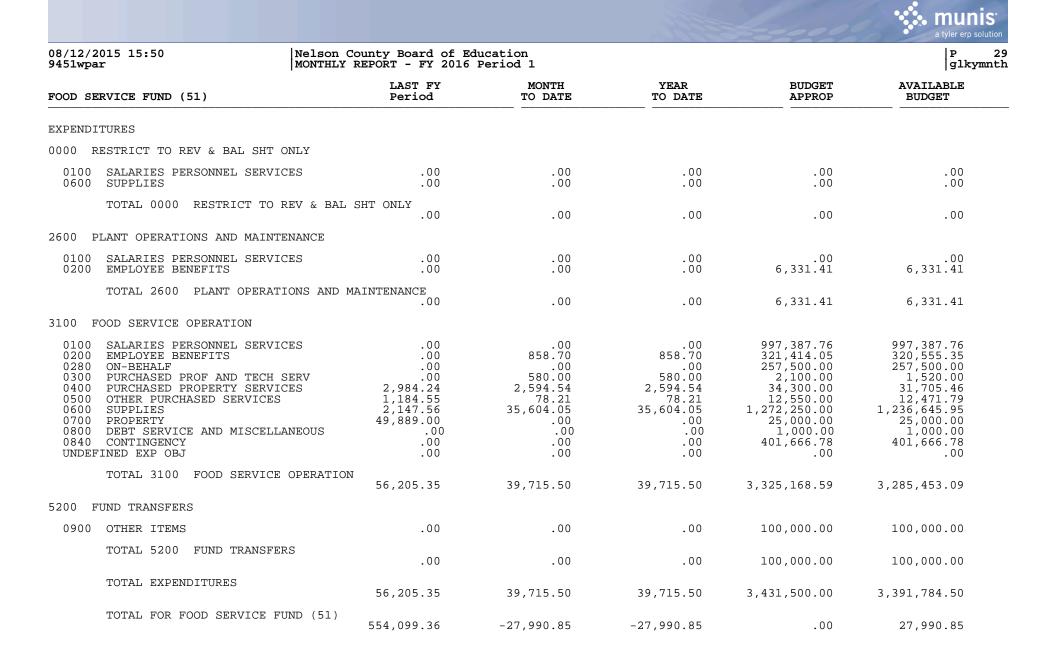

| MONTH<br>TO DATE     | YEAR<br>TO DATE | BUDGET<br>APPROP | AVAILABLE<br>BUDGET  |
| TOTAL SALE OR COMP FOR       | LOSS OF ASSETS .00                                    | .00                  | .00             | .00              | .00                  |
| TOTAL OTHER RECEIPTS         | .00                                                   | .00                  | .00             | .00              | .00                  |
| TOTAL RECEIPTS               | 10,209.26                                             | 11,724.65            | 11,724.65       | 2,986,500.00     | 2,974,775.35         |
| TOTAL REVENUE                | 610,304.71                                            | 11,724.65            | 11,724.65       | 3,431,500.00     | 3,419,775.35         |



|                                                                       |                                                  |                      |                 |                  | a tyler erp solutio |
|-----------------------------------------------------------------------|--------------------------------------------------|----------------------|-----------------|------------------|---------------------|
| 08/12/2015 15:50 Nel<br>9451wpar Mon                                  | lson County Board of E<br>NTHLY REPORT - FY 2016 | ducation<br>Period 1 |                 |                  | P<br>glkymnt        |
| CHILD CARE FUND (52)                                                  | LAST FY<br>Period                                | MONTH<br>TO DATE     | YEAR<br>TO DATE | BUDGET<br>A