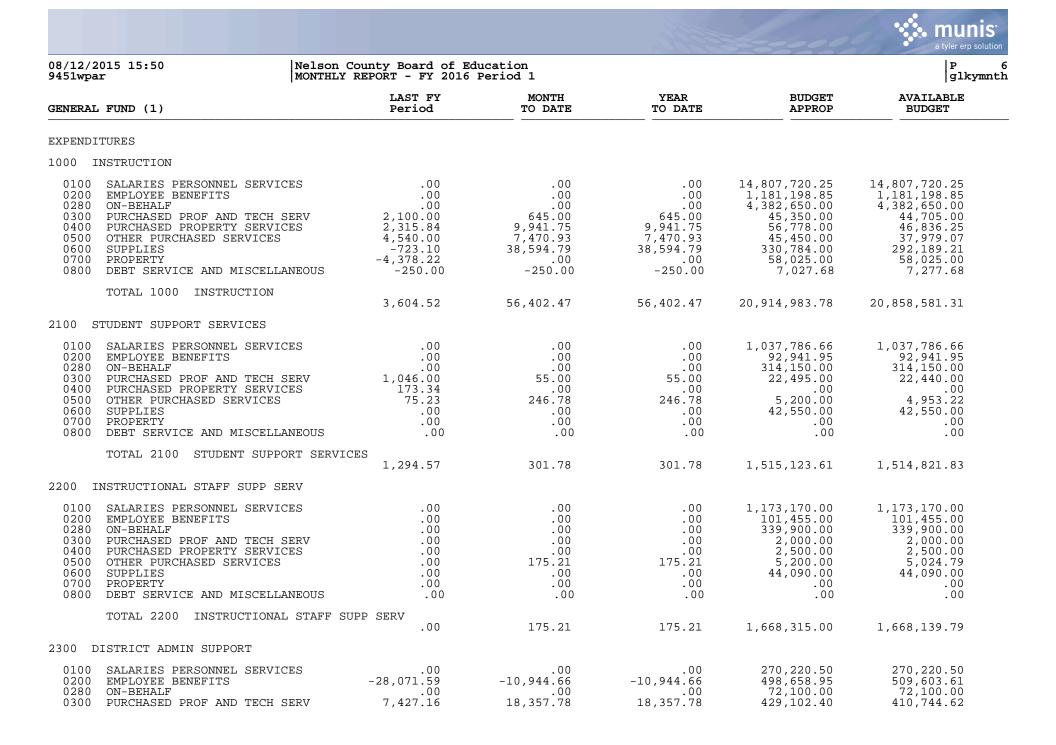

P 7 glkymnth

08/12/2015 15:50 9451wpar

| GENERAL FUND (1)                                                                                                                                                                                                                                                                                                                                                                                                                                                                                 | LAST FY<br>Period                                                                  | MONTH<br>TO DATE                                                                                              | YEAR<br>TO DATE                                                                                               | BUDGET                                                                                                                                            | AVAILABLE<br>BUDGET                                                                                                                                |
|--------------------------------------------------------------------------------------------------------------------------------------------------------------------------------------------------------------------------------------------------------------------------------------------------------------------------------------------------------------------------------------------------------------------------------------------------------------------------------------------------|------------------------------------------------------------------------------------|---------------------------------------------------------------------------------------------------------------|---------------------------------------------------------------------------------------------------------------|---------------------------------------------------------------------------------------------------------------------------------------------------|----------------------------------------------------------------------------------------------------------------------------------------------------|
| 0400 PURCHASED PROPERTY SERVICES<br>0500 OTHER PURCHASED SERVICES<br>0600 SUPPLIES<br>0700 PROPERTY<br>0800 DEBT SERVICE AND MISCELLANEOUS<br>0840 CONTINGENCY                                                                                                                                                                                                                                                                                                                                   | 155.32<br>801.69<br>3,370.32<br>.00<br>152.10<br>.00                               | 1,002.03<br>1,241.03<br>606.57<br>.00<br>795.29<br>.00                                                        | 1,002.03<br>1,241.03<br>606.57<br>.00<br>795.29<br>.00                                                        | 5,700.00<br>98,500.00<br>38,346.14<br>1,000.00<br>.00<br>.00                                                                                      | $\begin{array}{r} 4,697.97\\ 97,258.97\\ 37,739.57\\ 1,000.00\\ -795.29\\ .00\end{array}$                                                          |
|                                                                                                                                                                                                                                                                                                                                                                                                                                                                                                  |                                                                                    |                                                                                                               |                                                                                                               | 1,413,627.99                                                                                                                                      |                                                                                                                                                    |
| 2400 SCHOOL ADMIN SUPPORT                                                                                                                                                                                                                                                                                                                                                                                                                                                                        |                                                                                    |                                                                                                               |                                                                                                               |                                                                                                                                                   |                                                                                                                                                    |
| 0100 SALARIES PERSONNEL SERVICES<br>0200 EMPLOYEE BENEFITS<br>0280 ON-BEHALF<br>0300 PURCHASED PROF AND TECH SERV<br>0400 PURCHASED PROPERTY SERVICES<br>0500 OTHER PURCHASED SERVICES<br>0600 SUPPLIES<br>0700 PROPERTY<br>0800 DEBT SERVICE AND MISCELLANEOUS<br>0840 CONTINGENCY                                                                                                                                                                                                              | .00<br>.00<br>253.74<br>.00<br>57.96<br>631.48<br>.00<br>.00<br>1,321.13           | $\begin{array}{r} .00\\ .00\\ .00\\ 722.64\\ .00\\ 1,054.93\\ 805.29\\ 1,096.00\\ .00\\ .00\\ .00\end{array}$ | $\begin{array}{r} .00\\ .00\\ .00\\ 722.64\\ .00\\ 1,054.93\\ 805.29\\ 1,096.00\\ .00\\ .00\\ .00\end{array}$ | $\begin{array}{c} 2,053,001.87\\ 176,150.60\\ 473,800.00\\ 300.00\\ 17,400.00\\ 19,025.00\\ 45,784.00\\ 25.00\\ .00\\ 35,136.00 \end{array}$      | $\begin{array}{c} 2,053,001.87\\ 176,150.60\\ 473,800.00\\ -422.64\\ 17,400.00\\ 17,970.07\\ 44,978.71\\ -1,071.00\\ .00\\ 35,136.00 \end{array}$  |
|                                                                                                                                                                                                                                                                                                                                                                                                                                                                                                  |                                                                                    |                                                                                                               |                                                                                                               | 2,820,622.47                                                                                                                                      |                                                                                                                                                    |
| 2500 BUSINESS SUPPORT SERVICES                                                                                                                                                                                                                                                                                                                                                                                                                                                                   | 2,204.51                                                                           | 5,070.00                                                                                                      | 3,070.00                                                                                                      | 2,020,022.47                                                                                                                                      | 2,010,943.01                                                                                                                                       |
| 0100       SALARIES       DEFIORT DERVICES         0200       EMPLOYEE       BENEFITS         0280       ON-BEHALF         0300       PURCHASED       PROF         0400       PURCHASED       PROPERTY         0500       OTHER       PURCHASED         0500       OTHER       PURCHASED         0600       SUPPLIES       0600         0700       PROPERTY       0800         0800       DEBT       SERVICE         0701       RESERVICE       AND         MISCELLANEOUS       TOTAL       2500 | .00<br>.00<br>1,250.00<br>.00<br>.00<br>7,513.49<br>.00<br>.00                     | .00<br>.00<br>1,250.90<br>1,156.94<br>8,449.55<br>8,516.52<br>.00                                             | .00<br>.00<br>1,250.90<br>1,156.94<br>8,449.55<br>8,516.52<br>.00                                             | 809, 873.45<br>68, 546.50<br>185, 400.00<br>42, 500.00<br>2, 500.00<br>26, 000.00<br>116, 500.00<br>225, 000.00<br>.00                            | 809,873.45<br>68,546.50<br>185,400.00<br>41,249.10<br>2,500.00<br>24,843.06<br>108,050.45<br>216,483.48<br>.00                                     |
| TOTAL 2500 BUSINESS SUPPORT SERV                                                                                                                                                                                                                                                                                                                                                                                                                                                                 | ICES                                                                               | 10 272 01                                                                                                     | 10 272 01                                                                                                     | 1,476,319.95                                                                                                                                      | 1 456 946 04                                                                                                                                       |
|                                                                                                                                                                                                                                                                                                                                                                                                                                                                                                  |                                                                                    |                                                                                                               |                                                                                                               |                                                                                                                                                   |                                                                                                                                                    |
| 2600 PLANT OPERATIONS AND MAINTENANCE<br>0100 SALARIES PERSONNEL SERVICES<br>0200 EMPLOYEE BENEFITS<br>0280 ON-BEHALF<br>0300 PURCHASED PROF AND TECH SERV<br>0400 PURCHASED PROPERTY SERVICES<br>0500 OTHER PURCHASED SERVICES<br>0600 SUPPLIES<br>0700 PROPERTY<br>0800 DEBT SERVICE AND MISCELLANEOUS                                                                                                                                                                                         | .00<br>.00<br>.00<br>14,219.83<br>19,148.91<br>5,120.28<br>37,077.43<br>.00<br>.00 | .00<br>2,022.50<br>.00<br>17,615.74<br>31,414.10<br>6,278.41<br>15,155.98<br>.00<br>.00                       | .00<br>2,022.50<br>.00<br>17,615.74<br>31,414.10<br>6,278.41<br>15,155.98<br>.00<br>.00                       | $\begin{array}{c} 1,057,614.30\\ 157,431.20\\ 309,000.00\\ 162,228.29\\ 318,750.00\\ 129,000.00\\ 1,360,700.00\\ 35,000.00\\ 5,000.00\end{array}$ | $\begin{array}{c} 1,057,614.30\\ 155,408.70\\ 309,000.00\\ 144,612.55\\ 287,335.90\\ 122,721.59\\ 1,345,544.02\\ 35,000.00\\ 5,000.00 \end{array}$ |

|                                                                                                                                                                                                                                                                 | County Board of<br>Y REPORT - FY 201                                                                      |                                                                                                  |                                                                                                  |                                                                                                                                   | P<br>glkymnt                                                                                                                                     |
|-----------------------------------------------------------------------------------------------------------------------------------------------------------------------------------------------------------------------------------------------------------------|-----------------------------------------------------------------------------------------------------------|--------------------------------------------------------------------------------------------------|--------------------------------------------------------------------------------------------------|-----------------------------------------------------------------------------------------------------------------------------------|--------------------------------------------------------------------------------------------------------------------------------------------------|
| GENERAL FUND (1)                                                                                                                                                                                                                                                | LAST FY<br>Period                                                                                         | MONTH<br>TO DATE                                                                                 | YEAR<br>TO DATE                                                                                  | BUDGET<br>APPROP                                                                                                                  | AVAILABLE<br>BUDGET                                                                                                                              |
| TOTAL 2600 PLANT OPERATIONS AND                                                                                                                                                                                                                                 | MAINTENANCE<br>75,566.45                                                                                  | 72,486.73                                                                                        | 72,486.73                                                                                        | 3,534,723.79                                                                                                                      | 3,462,237.06                                                                                                                                     |
| 2700 STUDENT TRANSPORTATION                                                                                                                                                                                                                                     |                                                                                                           |                                                                                                  |                                                                                                  |                                                                                                                                   |                                                                                                                                                  |
| 0100 SALARIES PERSONNEL SERVICES<br>0200 EMPLOYEE BENEFITS<br>0280 ON-BEHALF<br>0300 PURCHASED PROF AND TECH SERV<br>0400 PURCHASED PROPERTY SERVICES<br>0500 OTHER PURCHASED SERVICES<br>0600 SUPPLIES<br>0700 PROPERTY<br>0800 DEBT SERVICE AND MISCELLANEOUS | $\begin{array}{r} .00\\ .00\\ .00\\ .00\\ .00\\ 243.74\\ .00\\ 24,233.32\\ 26,074.00\\ .00\\ \end{array}$ | -95.00<br>1,067.62<br>.00<br>1,325.34<br>155.15<br>609.95<br>2,406.11<br>-538,230.00<br>3,518.11 | -95.00<br>1,067.62<br>.00<br>1,325.34<br>155.15<br>609.95<br>2,406.11<br>-538,230.00<br>3,518.11 | $\begin{array}{c} 1,145,875.00\\ 97,607.95\\ 412,000.00\\ 11,000.00\\ 58,270.31\\ 593,500.00\\ 570,000.00\\ 41,025.15\end{array}$ | $\begin{array}{c} 1,145,970.00\\ 96,540.33\\ 412,000.00\\ -1,325.34\\ 10,844.85\\ 57,660.36\\ 591,093.89\\ 1,108,230.00\\ 37,507.04 \end{array}$ |
| TOTAL 2700 STUDENT TRANSPORTATIO                                                                                                                                                                                                                                | ON<br>50,551.06                                                                                           | -529,242.72                                                                                      | -529,242.72                                                                                      | 2,929,278.41                                                                                                                      | 3,458,521.13                                                                                                                                     |
| 3100 FOOD SERVICE OPERATION                                                                                                                                                                                                                                     |                                                                                                           |                                                                                                  |                                                                                                  |                                                                                                                                   |                                                                                                                                                  |
| 0100 SALARIES PERSONNEL SERVICES<br>0300 PURCHASED PROF AND TECH SERV<br>0400 PURCHASED PROPERTY SERVICES<br>0500 OTHER PURCHASED SERVICES<br>0600 SUPPLIES<br>0700 PROPERTY                                                                                    | .00<br>.00<br>.00<br>.00<br>.00<br>.00                                                                    | .00<br>.00<br>.00<br>.00<br>.00<br>.00                                                           | .00<br>.00<br>.00<br>.00<br>.00<br>.00                                                           | .00<br>.00<br>.00<br>.00<br>.00<br>.00                                                                                            | .00<br>.00<br>.00<br>.00<br>.00<br>.00                                                                                                           |
| TOTAL 3100 FOOD SERVICE OPERATION                                                                                                                                                                                                                               | ON .00                                                                                                    | .00                                                                                              | .00                                                                                              | .00                                                                                                                               | .00                                                                                                                                              |
| 3300 COMMUNITY SERVICES                                                                                                                                                                                                                                         |                                                                                                           |                                                                                                  |                                                                                                  |                                                                                                                                   |                                                                                                                                                  |
| 0100 SALARIES PERSONNEL SERVICES<br>0200 EMPLOYEE BENEFITS<br>0500 OTHER PURCHASED SERVICES                                                                                                                                                                     | .00<br>.00<br>.00                                                                                         | .00<br>.00<br>.00                                                                                | .00<br>.00<br>.00                                                                                | .00<br>.00<br>.00                                                                                                                 | .00<br>.00<br>.00                                                                                                                                |
| TOTAL 3300 COMMUNITY SERVICES                                                                                                                                                                                                                                   | .00                                                                                                       | .00                                                                                              | .00                                                                                              | .00                                                                                                                               | .00                                                                                                                                              |
| 5100 DEBT SERVICE                                                                                                                                                                                                                                               |                                                                                                           |                                                                                                  |                                                                                                  |                                                                                                                                   |                                                                                                                                                  |
| 0800 DEBT SERVICE AND MISCELLANEOUS                                                                                                                                                                                                                             | .00                                                                                                       | .00                                                                                              | .00                                                                                              | 172,005.00                                                                                                                        | 172,005.00                                                                                                                                       |
| TOTAL 5100 DEBT SERVICE                                                                                                                                                                                                                                         | .00                                                                                                       | .00                                                                                              | .00                                                                                              | 172,005.00                                                                                                                        | 172,005.00                                                                                                                                       |
| 5200 FUND TRANSFERS                                                                                                                                                                                                                                             |                                                                                                           |                                                                                                  |                                                                                                  |                                                                                                                                   |                                                                                                                                                  |
| 0900 OTHER ITEMS                                                                                                                                                                                                                                                | .00                                                                                                       | .00                                                                                              | .00                                                                                              | 75,000.00                                                                                                                         | 75,000.00                                                                                                                                        |
| TOTAL 5200 FUND TRANSFERS                                                                                                                                                                                                                                       | .00                                                                                                       | .00                                                                                              | .00                                                                                              | 75,000.00                                                                                                                         | 75,000.00                                                                                                                                        |