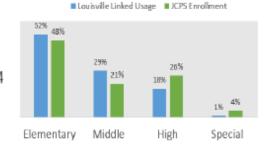

|
| Links 4  |   | 9,926                       | Z      | 16,566                      |        | 22,219                       |   | 27,407                      |        | 45,266                       |        | 52,169                        |        | 57,945                          |        | 60,782                           |        |               | _/                      |

## **Community Partner of the Month:**



55,000 Degrees are amazing partners Louisville Linked Partners. They are always willing to do whatever it takes to assist our JCPS students in reaching their college access goals.





Basic Need links still represent almost half of all links - It has remained the top category from the start of the school year through the present.

## Louisville Linked Usage by Level