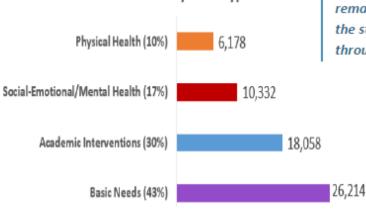

Basic Need links still represent almost half of all links - It has remained the top category from the start of the school year through the present.