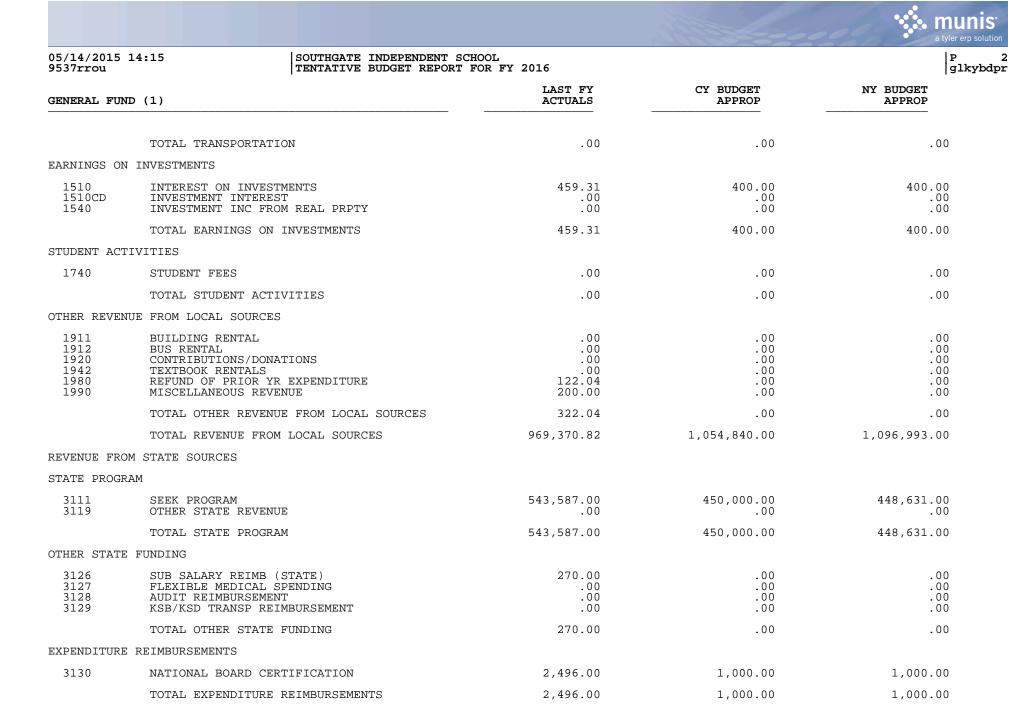

|                                      |                                                                                                                                                                 |                                                  |                                             | a tyler ero solution                        |
|--------------------------------------|-----------------------------------------------------------------------------------------------------------------------------------------------------------------|--------------------------------------------------|---------------------------------------------|---------------------------------------------|
| 05/14/2015<br>9537rrou               | 5 14:15 SOUTHGATE INDEPENDENT SO<br>TENTATIVE BUDGET REPORT                                                                                                     |                                                  |                                             | P 1<br>glkybdpr                             |
| GENERAL FU                           | ND (1)                                                                                                                                                          | LAST FY<br>ACTUALS                               | CY BUDGET<br>APPROP                         | NY BUDGET<br>APPROP                         |
| REVENUES                             |                                                                                                                                                                 |                                                  |                                             |                                             |
| 0999 BEGIN                           | INING BALANCE                                                                                                                                                   |                                                  |                                             |                                             |
|                                      | TOTAL 0999 BEGINNING BALANCE                                                                                                                                    | 197,132.29                                       | 130,401.07                                  | 130,401.07                                  |
| RECEIPTS                             |                                                                                                                                                                 |                                                  |                                             |                                             |
| REVENUE FR                           | ROM LOCAL SOURCES                                                                                                                                               |                                                  |                                             |                                             |
| AD VALOREM                           | 1 TAXES                                                                                                                                                         |                                                  |                                             |                                             |
| 1111<br>1113<br>1115<br>1117         | GENERAL PROPERTY TAX<br>PSC PROPERTY TAX<br>DELINQUENT PROPERTY TAX<br>MOTOR VEHICLE TAX                                                                        | 868,139.55<br>34,368.20<br>9,820.74<br>49,371.21 | 903,469.00<br>47,054.00<br>.00<br>46,070.00 | 903,469.00<br>47,054.00<br>.00<br>46,070.00 |
|                                      | TOTAL AD VALOREM TAXES                                                                                                                                          | 961,699.70                                       | 996,593.00                                  | 996,593.00                                  |
| SALES & US                           | SE TAXES                                                                                                                                                        |                                                  |                                             |                                             |
| 1121                                 | UTILITIES TAX                                                                                                                                                   | .00                                              | 57,847.00                                   | 100,000.00                                  |
|                                      | TOTAL SALES & USE TAXES                                                                                                                                         | .00                                              | 57,847.00                                   | 100,000.00                                  |
| PENALTIES                            | & INTEREST ON TAXES                                                                                                                                             |                                                  |                                             |                                             |
| 1140                                 | PENALTIES & INTEREST ON TAXES                                                                                                                                   | 5,849.80                                         | .00                                         | .00                                         |
|                                      | TOTAL PENALTIES & INTEREST ON TAXES                                                                                                                             | 5,849.80                                         | .00                                         | .00                                         |
| OTHER TAXE                           | S                                                                                                                                                               |                                                  |                                             |                                             |
| 1191                                 | OMITTED PROPERTY TAX                                                                                                                                            | 1,039.97                                         | .00                                         | .00                                         |
|                                      | TOTAL OTHER TAXES                                                                                                                                               | 1,039.97                                         | .00                                         | .00                                         |
| TUITION                              |                                                                                                                                                                 |                                                  |                                             |                                             |
| 1310<br>1320<br>1330<br>1340         | TUITION FROM INDIVIDUALS<br>TUIT FRM OTH GOVT SRCS W/IN ST<br>TUIT FRM OTH GOVT SRCS OUT ST<br>OTHER TUITION                                                    | .00<br>.00<br>.00<br>.00                         | .00<br>.00<br>.00<br>.00                    | .00<br>.00<br>.00<br>.00                    |
|                                      | TOTAL TUITION                                                                                                                                                   | .00                                              | .00                                         | .00                                         |
| TRANSPORTA                           | TION                                                                                                                                                            |                                                  |                                             |                                             |
| 1410<br>1420<br>1430<br>1441<br>1442 | TRANSP FEES FROM INDIVIDUALS<br>TRN FEE FM OTH GVT SRC W/IN ST<br>TRN FEE FRM OTH GVT SRC OUT ST<br>TRANSPORT FRM NON-PUBLIC SCHS<br>TRANSPORT FRM FISCAL COURT | .00<br>.00<br>.00<br>.00<br>.00                  | .00<br>.00<br>.00<br>.00<br>.00             | .00<br>.00<br>.00<br>.00<br>.00             |

•

|                                              |                                                                                                                                                                   |                                        | All the second                         | a tyler erp solutio                    |
|----------------------------------------------|-------------------------------------------------------------------------------------------------------------------------------------------------------------------|----------------------------------------|----------------------------------------|----------------------------------------|
| 05/14/2015<br>9537rrou                       | 5 14:15 SOUTHGATE INDEPENDENT SO<br>TENTATIVE BUDGET REPORT                                                                                                       |                                        |                                        | P<br>glkybdj                           |
| GENERAL FU                                   | ND (1)                                                                                                                                                            | LAST FY<br>ACTUALS                     | CY BUDGET<br>APPROP                    | NY BUDGET<br>APPROP                    |
| REVENUE IN                                   | I LIEU OF TAXES/STATE                                                                                                                                             |                                        |                                        |                                        |
| 3800                                         | IN LIEU OF TAXES                                                                                                                                                  | 4,779.19                               | 4,776.00                               | 4,776.00                               |
|                                              | TOTAL REVENUE IN LIEU OF TAXES/STATE                                                                                                                              | 4,779.19                               | 4,776.00                               | 4,776.00                               |
| REVENUE FC                                   | DR ON BEHALF PAYMENTS                                                                                                                                             |                                        |                                        |                                        |
| 3900                                         | REV ON BEHALF PMTS/STATE SRCS                                                                                                                                     | 367,194.40                             | .00                                    | .00                                    |
|                                              | TOTAL REVENUE FOR ON BEHALF PAYMENTS                                                                                                                              | 367,194.40                             | .00                                    | .00                                    |
|                                              | TOTAL REVENUE FROM STATE SOURCES                                                                                                                                  | 918,326.59                             | 455,776.00                             | 454,407.00                             |
| REVENUE FR                                   | ROM FEDERAL SOURCES                                                                                                                                               |                                        |                                        |                                        |
| FEDERAL RE                                   | IMBURSEMENT                                                                                                                                                       |                                        |                                        |                                        |
| 4810                                         | MEDICAID REIMBURSEMENT                                                                                                                                            | .00                                    | .00                                    | .00                                    |
|                                              | TOTAL FEDERAL REIMBURSEMENT                                                                                                                                       | .00                                    | .00                                    | .00                                    |
|                                              | TOTAL REVENUE FROM FEDERAL SOURCES                                                                                                                                | .00                                    | .00                                    | .00                                    |
| OTHER RECE                                   | LIPTS                                                                                                                                                             |                                        |                                        |                                        |
| INTERFUND                                    | TRANSFERS                                                                                                                                                         |                                        |                                        |                                        |
| 5210<br>5220                                 | FUND TRANSFER<br>INDIRECT COSTS TRANSFER                                                                                                                          | .00                                    | .00                                    | .00                                    |
|                                              | TOTAL INTERFUND TRANSFERS                                                                                                                                         | .00                                    | .00                                    | .00                                    |
| SALE OR CO                                   | MP FOR LOSS OF ASSETS                                                                                                                                             |                                        |                                        |                                        |
| 5311<br>5312<br>5331<br>5332<br>5341<br>5342 | SALE OF LAND & IMPROVEMENTS<br>LOSS COMP - LAND & IMPROVEMNTS<br>SALE OF BUILDINGS<br>LOSS COMP - BUILDINGS<br>SALE OF EQUIPMENT ETC<br>LOSS COMP - EQUIPMENT ETC | .00<br>.00<br>.00<br>.00<br>.00<br>.00 | .00<br>.00<br>.00<br>.00<br>.00<br>.00 | .00<br>.00<br>.00<br>.00<br>.00<br>.00 |
|                                              | TOTAL SALE OR COMP FOR LOSS OF ASSETS                                                                                                                             | .00                                    | .00                                    | .00                                    |
|                                              | TOTAL OTHER RECEIPTS                                                                                                                                              | .00                                    | .00                                    | .00                                    |
|                                              | TOTAL RECEIPTS                                                                                                                                                    | 1,887,697.41                           | 1,510,616.00                           | 1,551,400.00                           |
|                                              | TOTAL REVENUES                                                                                                                                                    | 2,084,829.70                           | 1,641,017.07                           | 1,681,801.07                           |
|                                              |                                                                                                                                                                   |                                        |                                        |                                        |