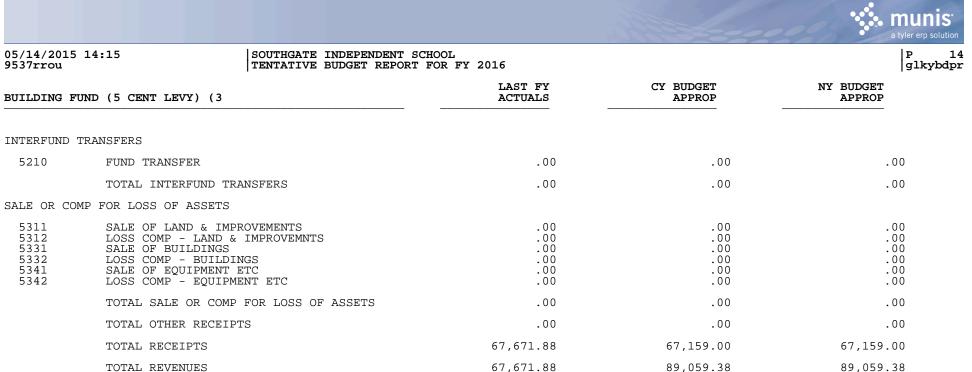

| 05/14/2015 14:15<br>9537rrou            | SOUTHGATE INDEPENDENT SC<br>TENTATIVE BUDGET REPORT                    |                                        |                                     | P<br> gl                     |
|-----------------------------------------|------------------------------------------------------------------------|----------------------------------------|-------------------------------------|------------------------------|
| BUILDING FUND (5 CE                     | IT LEVY) (3                                                            | LAST FY<br>ACTUALS                     | CY BUDGET<br>APPROP                 | NY BUDGET<br>APPROP          |
| REVENUES                                |                                                                        |                                        |                                     |                              |
| )999 BEGINNING BALAN                    | ICE                                                                    |                                        |                                     |                              |
| TOTAL                                   | 0999 BEGINNING BALANCE                                                 | .00                                    | 21,900.38                           | 21,900.38                    |
| RECEIPTS                                |                                                                        |                                        |                                     |                              |
| REVENUE FROM LOCAL S                    | OURCES                                                                 |                                        |                                     |                              |
| AD VALOREM TAXES                        |                                                                        |                                        |                                     |                              |
| 1113 PSC PI   1115 DELING   1116 DISTII | LL PROPERTY TAX<br>OPERTY TAX<br>DUENT PROPERTY TAX<br>LED SPIRITS TAX | 53,670.55<br>2,125.11<br>616.20<br>.00 | 53,080.00<br>2,709.00<br>.00<br>.00 | 53,080.00<br>2,709.00<br>.00 |
|                                         | VEHICLE TAX<br>CD MINERALS TAX                                         | 5,099.84<br>.00                        | 6,250.00<br>.00                     | 6,250.00<br>.00              |
| TOTAL                                   | AD VALOREM TAXES                                                       | 61,511.70                              | 62,039.00                           | 62,039.00                    |
| PENALTIES & INTERES                     | C ON TAXES                                                             |                                        |                                     |                              |
| 1140 PENAL                              | IES & INTEREST ON TAXES                                                | 363.14                                 | .00                                 | .00                          |
| TOTAL                                   | PENALTIES & INTEREST ON TAXES                                          | 363.14                                 | .00                                 | .00                          |
| OTHER TAXES                             |                                                                        |                                        |                                     |                              |
| 1191 OMITTI<br>1192 EXCISI              | D PROPERTY TAX<br>C TAX                                                | .00<br>.00                             | .00                                 | .00<br>.00                   |
| TOTAL                                   | OTHER TAXES                                                            | .00                                    | .00                                 | .00                          |
| EARNINGS ON INVESTM                     | INTS                                                                   |                                        |                                     |                              |
| 1510 INTERI                             | ST ON INVESTMENTS                                                      | 136.04                                 | .00                                 | .00                          |
| TOTAL                                   | EARNINGS ON INVESTMENTS                                                | 136.04                                 | .00                                 | .00                          |
| TOTAL                                   | REVENUE FROM LOCAL SOURCES                                             | 62,010.88                              | 62,039.00                           | 62,039.00                    |
| REVENUE FROM STATE S                    | SOURCES                                                                |                                        |                                     |                              |
| RESTRICTED                              |                                                                        |                                        |                                     |                              |
| 3200 RESTR                              | CTED STATE REVENUE                                                     | 5,661.00                               | 5,120.00                            | 5,120.00                     |
| TOTAL                                   | RESTRICTED                                                             | 5,661.00                               | 5,120.00                            | 5,120.00                     |
| TOTAL                                   | REVENUE FROM STATE SOURCES                                             | 5,661.00                               | 5,120.00                            | 5,120.00                     |

.....

|                                                                                 |                    | Altered             | a tyler erp solution |
|---------------------------------------------------------------------------------|--------------------|---------------------|----------------------|
| 05/14/2015 14:15SOUTHGATE INDEPENDENT SCHOOL9537rrouTENTATIVE BUDGET REPORT FOR |                    |                     | P 15<br>glkybdpr     |
| BUILDING FUND (5 CENT LEVY) (3                                                  | LAST FY<br>ACTUALS | CY BUDGET<br>APPROP | NY BUDGET<br>APPROP  |
| EXPENDITURES                                                                    |                    |                     |                      |
| 4700 BUILDING IMPROVEMENTS                                                      |                    |                     |                      |
| 0700 PROPERTY                                                                   | .00                | .00                 | .00                  |
| TOTAL 4700 BUILDING IMPROVEMENTS                                                | .00                | .00                 | .00                  |
| 5100 DEBT SERVICE                                                               |                    |                     |                      |
| 0800 DEBT SERVICE AND MISCELLANEOUS<br>0900 OTHER ITEMS                         | .00<br>.00         | .00                 | .00                  |
| TOTAL 5100 DEBT SERVICE                                                         | .00                | .00                 | .00                  |
| 5200 FUND TRANSFERS                                                             |                    |                     |                      |
| 0900 OTHER ITEMS                                                                | 86,449.00          | 89,059.38           | 89,059.38            |
| TOTAL 5200 FUND TRANSFERS                                                       | 86,449.00          | 89,059.38           | 89,059.38            |
| TOTAL EXPENDITURES                                                              | 86,449.00          | 89,059.38           | 89,059.38            |
| TOTAL FOR BUILDING FUND (5 CENT LEVY) (320)                                     | -18,777.12         | .00                 | .00                  |