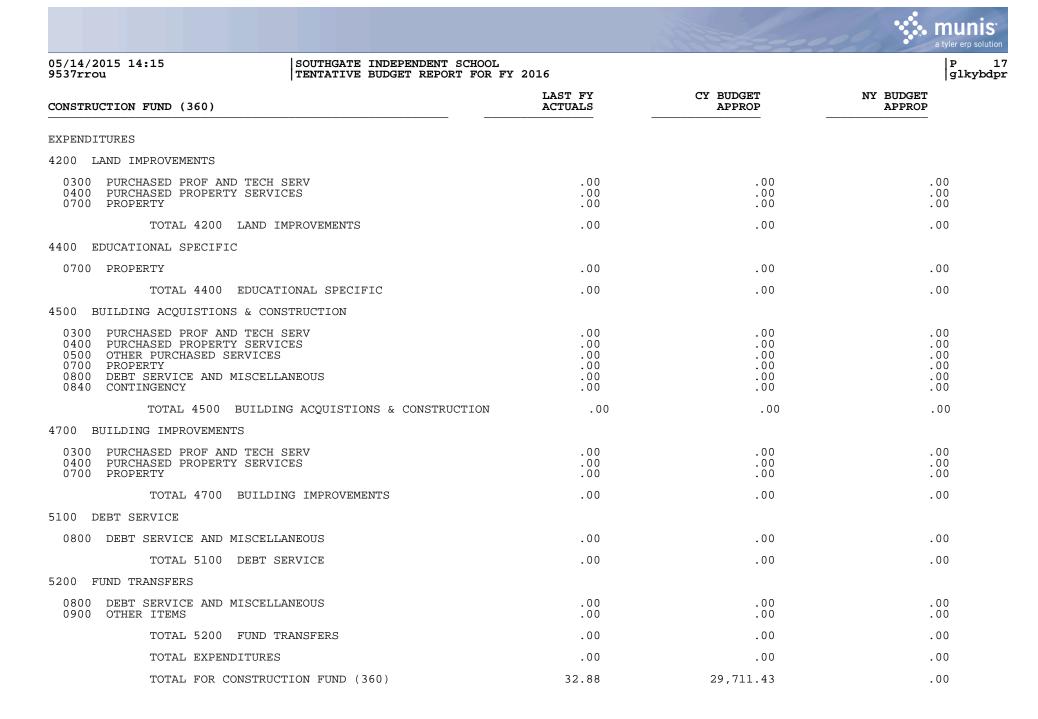

|                          |                                                           |                     |                     | 🐝 munis                                  |
|--------------------------|-----------------------------------------------------------|---------------------|---------------------|------------------------------------------|
| 05/14/2015 1<br>9537rrou | L4:15 SOUTHGATE INDEPENDENT SC<br>TENTATIVE BUDGET REPORT | HOOL<br>FOR FY 2016 |                     | a tyler erp solution<br>P 16<br>glkybdpr |
| CONSTRUCTION             | 1 FUND (360)                                              | LAST FY<br>ACTUALS  | CY BUDGET<br>APPROP | NY BUDGET<br>APPROP                      |
| REVENUES                 |                                                           |                     |                     |                                          |
| 0999 BEGINNI             | ING BALANCE                                               |                     |                     |                                          |
|                          | TOTAL 0999 BEGINNING BALANCE                              | .00                 | 29,711.43           | .00                                      |
| RECEIPTS                 |                                                           |                     |                     |                                          |
| REVENUE FROM             | 1 LOCAL SOURCES                                           |                     |                     |                                          |
| EARNINGS ON              | INVESTMENTS                                               |                     |                     |                                          |
| 1510                     | INTEREST ON INVESTMENTS                                   | 32.88               | .00                 | .00                                      |
|                          | TOTAL EARNINGS ON INVESTMENTS                             | 32.88               | .00                 | .00                                      |
|                          | TOTAL REVENUE FROM LOCAL SOURCES                          | 32.88               | .00                 | .00                                      |
| OTHER RECEIN             | PTS                                                       |                     |                     |                                          |
| BOND PROCEEN             | DS                                                        |                     |                     |                                          |
| 5110                     | BOND PRINCIPAL PROCEEDS                                   | .00                 | .00                 | .00                                      |
|                          | TOTAL BOND PROCEEDS                                       | .00                 | .00                 | .00                                      |
| INTERFUND TH             | RANSFERS                                                  |                     |                     |                                          |
| 5210                     | FUND TRANSFER                                             | .00                 | .00                 | .00                                      |
|                          | TOTAL INTERFUND TRANSFERS                                 | .00                 | .00                 | .00                                      |
|                          | TOTAL OTHER RECEIPTS                                      | .00                 | .00                 | .00                                      |
|                          | TOTAL RECEIPTS                                            | 32.88               | .00                 | .00                                      |
|                          | TOTAL REVENUES                                            | 32.88               | 29,711.43           | .00                                      |