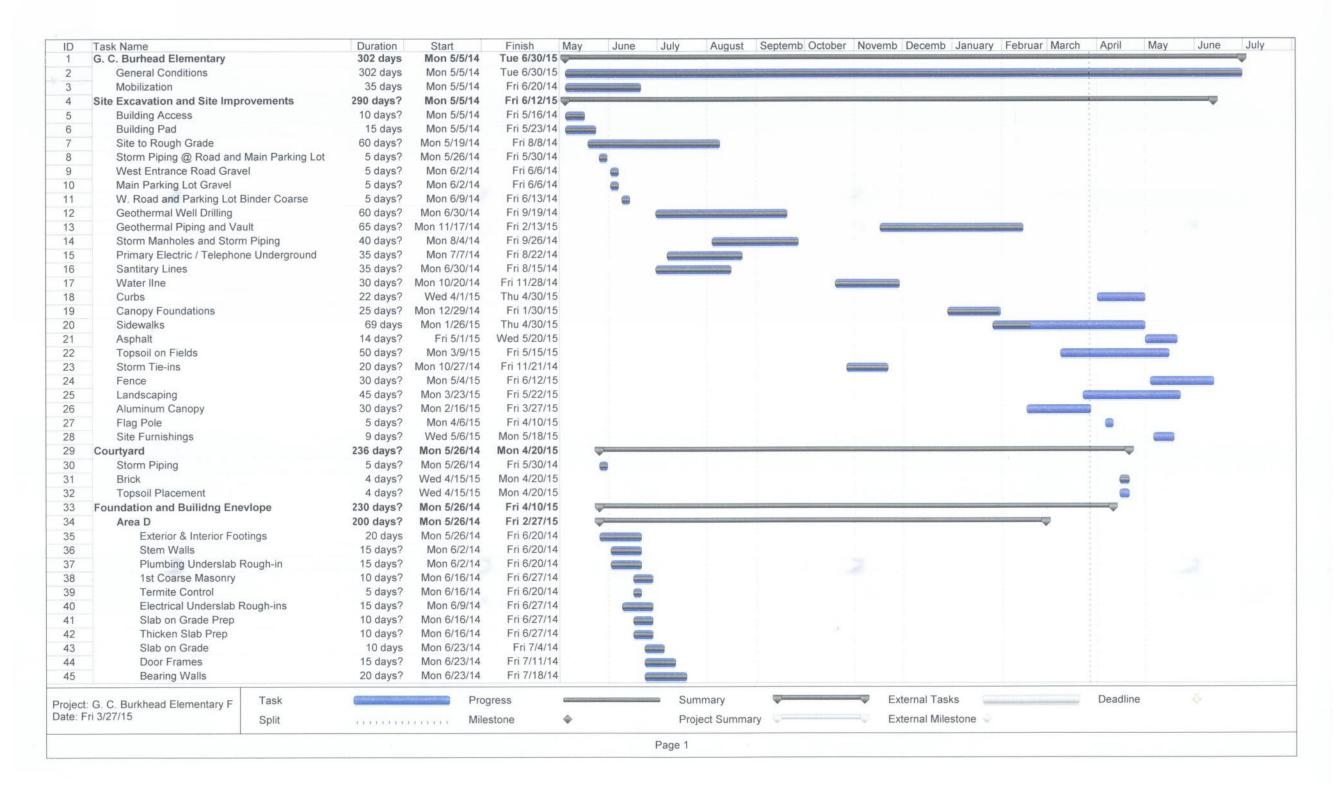

# Schedule

# Construction Last 30 Days:

Courtyard Grey concrete is complete.

South parking Lot has been graded to sub-grade level. West Bus Parking Lot has been graded to sub-grade level.

Curb lines and gravel continue in the parking lot areas.

Permanent power is on in the building.

CMU is complete inside the building. Casework has been delivered to the site.

Tile is complete in areas "D", "C" and in "B2".

Ductwork is complete in areas "C", "D" and continues in "B2".

Ceiling grid is complete in Areas "C", "D" and "B2".

Ceiling grid continues in area"B2".

Metal Stud framing and drywall continue on the interior of the building.

Kitchen plumbing rough-in is complete.

Electric in the gym and media center continues.

Bus loop canopy is complete.

Metal wall panels are complete in areas "C" and "D".

Maintenance building concrete slab is poured.

Lights and temporary outlets are hot in Area "D".

# Construction Snapshot next 30 Days:

Aluminum Storefronts installed in areas "C" and

"D". Exterior window installation is complete.

Pulling service wiring is continuing.

Complete brick veneer; weather permitting.

Continue concrete sidewalks.

Complete porcelain tile in Area "B".

Curbs installed in parking lot areas.

Hydronic piping is continuing.

Duct installation, testing, and insulating continue in

Media Center and Cafeteria.

Light installation to continue behind grid installation.

Drywall hanging and finishing will continue.

Painting continues in area "B2", weather permitting.

Begin floor prep for VET in areas "C" and "D".

Earthwork continues; weather permitting.

Complete CMU block at entrance.

Install basketball goals in Gym.

Domestic water is to be turned on next week.

Murphy + Graves + Trimble No. 1264

Recorded on: 03/26/2015

Next Mtg. on: 03/27/2015

Mtg. Location: Job Site Trailer