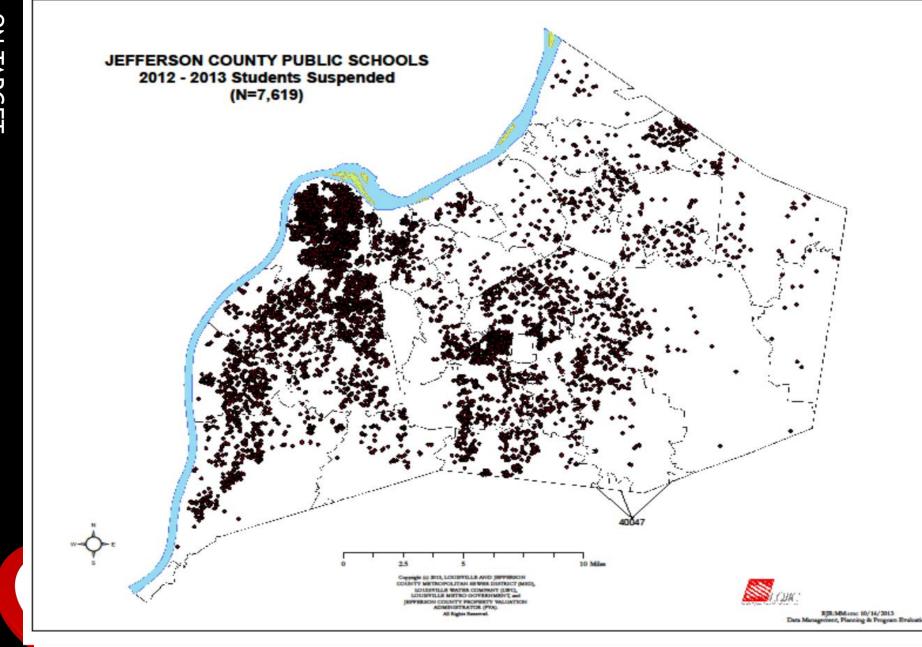

## **DISCIPLINE**

## **Strategy 4.2.3 Intervention and response**

Implement a coordinated system of academic and behavioral supports and interventions for students that is flexible and timely to the needs of each student for optimal success.

#### CR - PBIS WALKTHROUGH

A walkthrough designed to gauge the inclusive climate of schools and assess the cultural mismatches that may lead to misbehavior

Restorative Circles A form of
restorative practice
that places students
in circles to admit,
address, and restore
the damage
committed

Alternative Schools reshaping - a systemic improve the purpose, delivery, and outcomes of our alternative schools